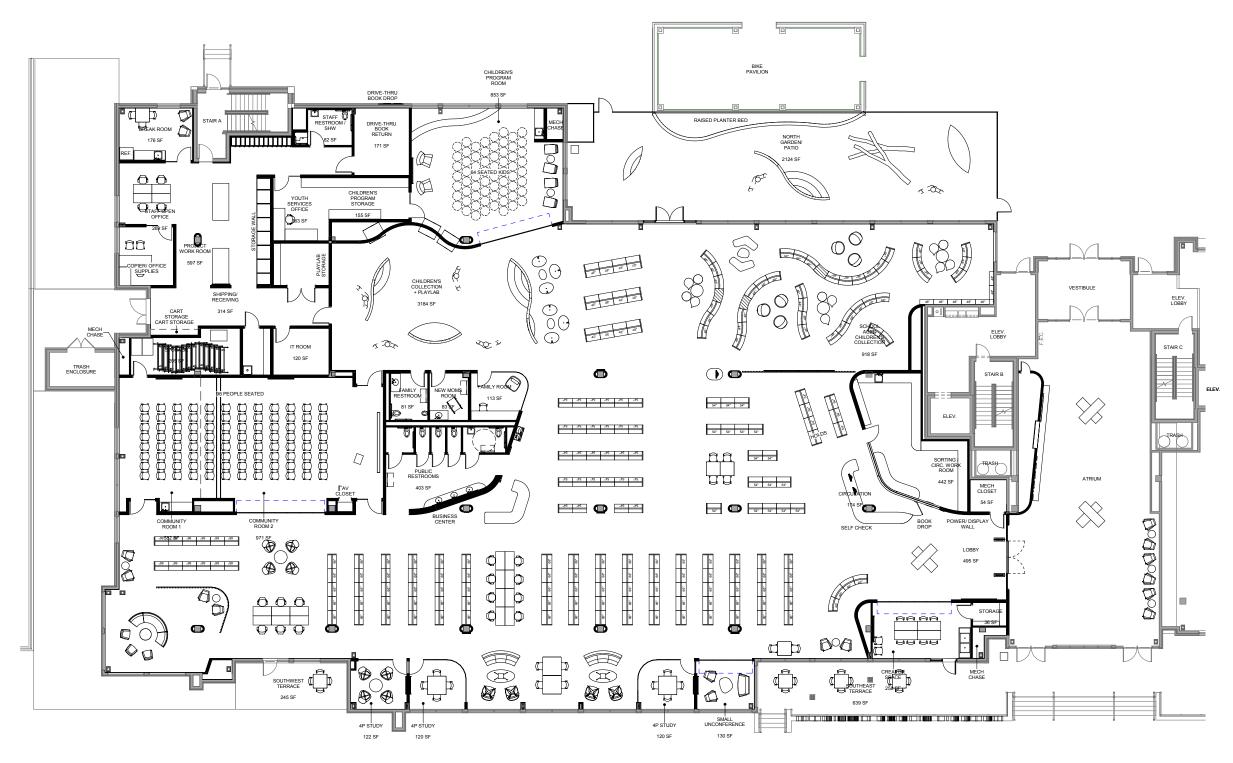

ng classes maker - creative world tacos create your dreams acronym electroniss - ipads maker with - good with boy group + gravoup Starbucks lounge area Snaks movies - book



## **BUILDING SITE AND SHELL**

### -SHELL SPACE FLOOR PLAN



### SHELL SPACE FLOOR PLAN

#### LOADING DOCK SERVICE ENTRY DRIVE THRU BOOK DROP OUTDOOR BIKE STORAGE ||GARDEN / PATIO • NEW **PINNEY LIBRARY** ~20,500 SF **1** .



### MADISON PUBLIC LIBRARY PINNEY

### SHELL SPACE ELEVATIONS



#### EXISTING BUILDING SOUTH ELEVATION - Knothe Bruce Architects



EXISTING BUILDING NORTH ELEVATION - Knothe Bruce Architects

## PINNEY LIBRARY PROGRAM

### NEW vs. OLD PROGRAM COMPARISON





## **ADJACENCY DIAGRAMS**

### ADJACENCY DIAGRAM EXPLORATION





















### RECONCILED ADJACENCY DIAGRAM



**FLOOR PLAN** 



### SOUTH EXTERIOR PERSPECTIVE



### ATRIUM





### LIBRARY ENTRY



### STUDY SPACES





### COMMUNITY SPACES



### CHILDREN'S SPACES



### OUTDOOR LEARNING AND PLAY



# QUESTIONS



# THANK YOU