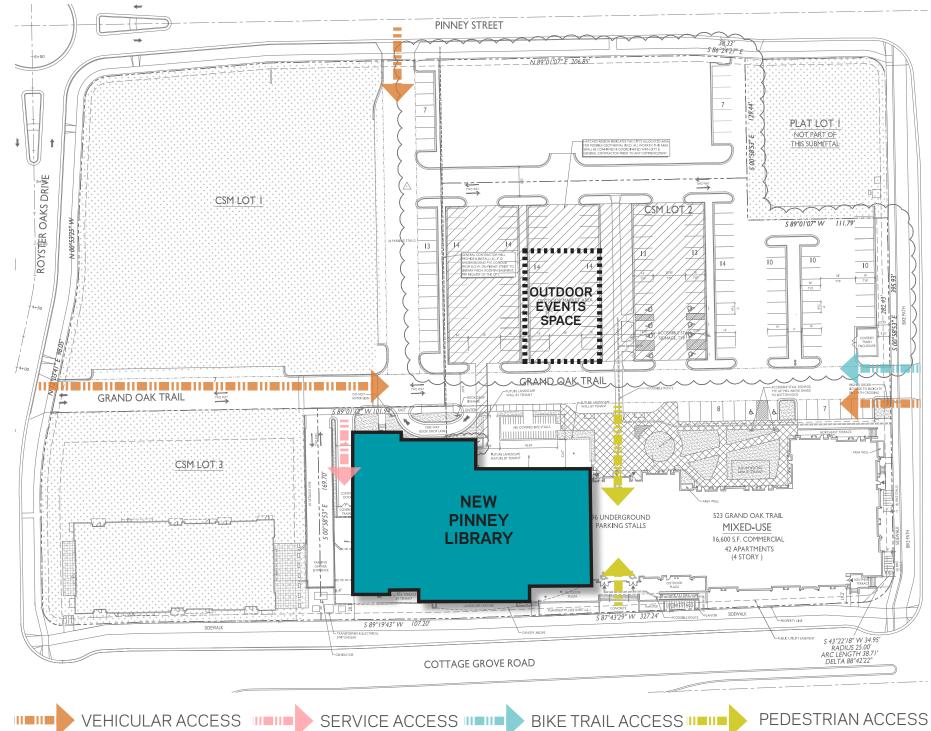

#### LOADING DOCK SERVICE ENTRY DRIVE THRU BOOK DROP OUTDOOR BIKE STORAGE ||GARDEN / PATIO • NEW **PINNEY LIBRARY** ~20,500 SF **1** .

### MADISON PUBLIC LIBRARY PINNEY