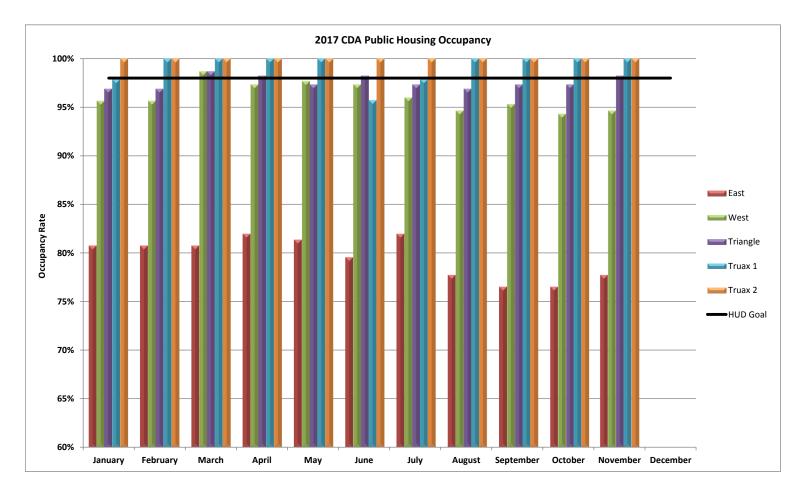

|                   |                   | January | February | March   | April   | May     | June    | July    | August  | September | October | November | December |
|-------------------|-------------------|---------|----------|---------|---------|---------|---------|---------|---------|-----------|---------|----------|----------|
| н                 | JD Occupancy Goal | 98%     | 98%      | 98%     | 98%     | 98%     | 98%     | 98%     | 98%     | 98%       | 98%     | 98%      | 98%      |
| AMP 200 - East    | Total ACC Units   | 166     | 166      | 166     | 166     | 166     | 166     | 166     | 166     | 166       | 166     | 166      | 166      |
|                   | Vacant Units      | 32      | 32       | 32      | 30      | 31      | 34      | 30      | 37      | 39        | 39      | 37       |          |
|                   | Occupancy Rate    | 80.72%  | 80.72%   | 80.72%  | 81.93%  | 81.33%  | 79.52%  | 81.93%  | 77.71%  | 76.51%    | 76.51%  | 77.71%   |          |
| AMP 300 -West     | Total ACC Units   | 297     | 297      | 297     | 297     | 297     | 297     | 297     | 297     | 297       | 297     | 297      | 297      |
|                   | Vacant Units      | 13      | 13       | 4       | 8       | 7       | 8       | 12      | 16      | 14        | 17      | 16       |          |
|                   | Occupancy Rate    | 95.62%  | 95.62%   | 98.65%  | 97.31%  | 97.64%  | 97.31%  | 95.96%  | 94.61%  | 95.29%    | 94.28%  | 94.61%   |          |
| AMP 400 - Triangl | e Total ACC Units | 224     | 224      | 224     | 224     | 224     | 224     | 224     | 224     | 224       | 224     | 224      | 224      |
|                   | Vacant Units      | 7       | 7        | 3       | 4       | 6       | 4       | 6       | 7       | 6         | 6       | 4        |          |
|                   | Occupancy Rate    | 96.88%  | 96.88%   | 98.66%  | 98.21%  | 97.32%  | 98.21%  | 97.32%  | 96.88%  | 97.32%    | 97.32%  | 98.21%   |          |
| AMP 500 -Truax 1  | Total ACC Units   | 47      | 47       | 47      | 47      | 47      | 47      | 47      | 47      | 47        | 47      | 47       | 47       |
|                   | Vacant Units      | 1       | 0        | 0       | 0       | 0       | 2       | 1       | 0       | 0         | 0       | 0        |          |
|                   | Occupancy Rate    | 97.87%  | 100.00%  | 100.00% | 100.00% | 100.00% | 95.74%  | 97.87%  | 100.00% | 100.00%   | 100.00% | 100.00%  |          |
| AMP 600 - Truax 2 | Total ACC Units   | 40      | 40       | 40      | 40      | 40      | 40      | 40      | 40      | 40        | 40      | 40       | 40       |
|                   | Vacant Units      | 0       | 0        | 0       | 0       | 0       | 0       | 0       | 0       | 0         | 0       | 0        |          |
|                   | Occupancy Rate    | 100.00% | 100.00%  | 100.00% | 100.00% | 100.00% | 100.00% | 100.00% | 100.00% | 100.00%   | 100.00% | 100.00%  |          |