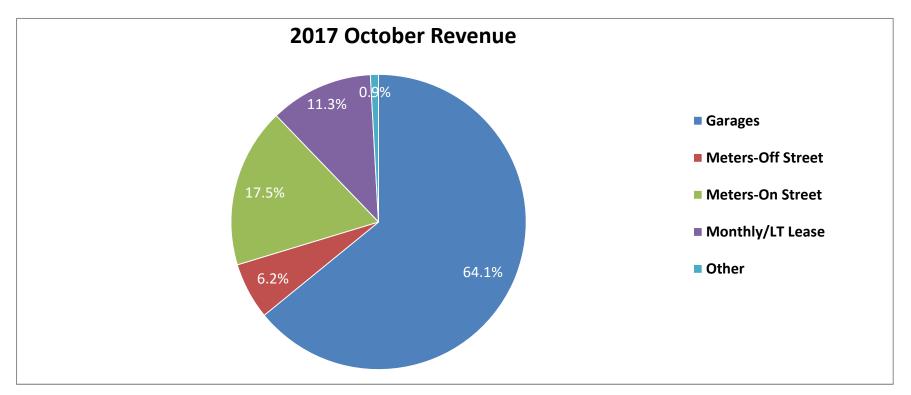

# **OCTOBER 2017 REVENUE**

| Category          | Revenue        | % of Revenue |
|-------------------|----------------|--------------|
| Garages           | \$853,922.46   | 64.1%        |
| Meters-Off Street | \$82,673.33    | 6.2%         |
| Meters-On Street  | \$232,996.57   | 17.5%        |
| Monthly/LT Lease  | \$150,544.57   | 11.3%        |
| Other             | \$11,754.73    | 0.9%         |
| Total Revenue     | \$1,331,891.66 | 100.0%       |