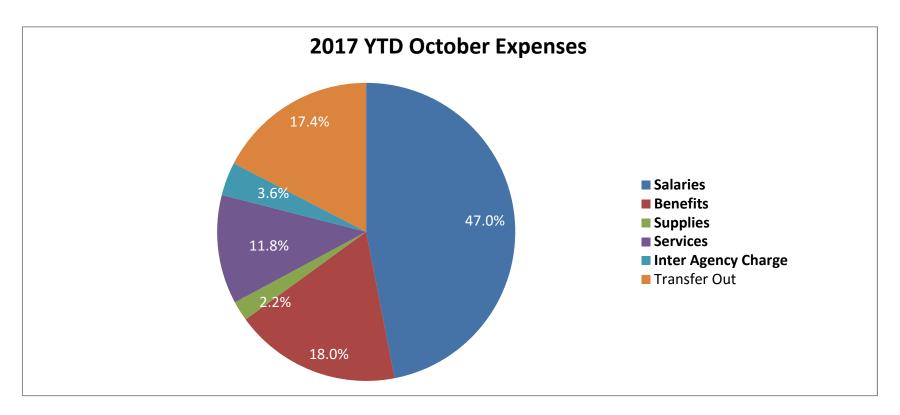

#### **Expenses:**

YTD operating expenses through October 2017 were \$7,601,054. \$4,940,172 or 65% of YTD expenses are related to direct employee costs (salaries and benefits), \$898,598 or 12% are for purchased services, \$1,322,322 or 17% of expenses are PILOT and Meter Fee, and \$439,962 or 6% are for other expenses (supplies and interdepartmental charges).

# YTD EXPENSES THROUGH OCTOBER 2017

| Category            | Expenses       | % of Expenses |
|---------------------|----------------|---------------|
| Salaries            | \$3,568,841.66 | 47.0%         |
| Benefits            | \$1,371,329.79 | 18.0%         |
| Supplies            | \$164,278.48   | 2.2%          |
| Services            | \$898,598.07   | 11.8%         |
| Inter Agency Charge | \$275,683.52   | 3.6%          |
| Transfer Out        | \$1,322,322.00 | 17.4%         |
| Total               | \$7,601,053.52 | 100.0%        |