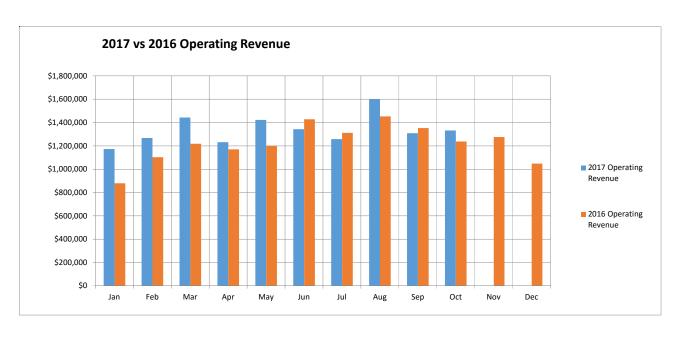

### **Revenues and Occupancies (through October 2017):**

YTD revenues for 2017 through October were \$13,376,300 which reflects an increase of \$1,030,651 or 8% compared with the same period in 2016. Attended Facilities had the largest dollar revenue increase compared with 2016, with YTD 2017 revenues of \$8,538,619. Revenues from Attended Facilities increased \$701,188 or 9%, compared to 2016 YTD revenues through October. Monthly Parking and Long-Term Agreements YTD revenues were \$1,501,919 which represents a decrease of \$6,407 when compared to the same period 2016. Revenue from On-Street Meters increased by \$265,030 or 13% compared with 2016. Revenues for Off-Street Meters increased by \$70,342 or 9% compared to the same period in 2016. The June 1, 2016 rate change and increase to the pay-on-entry special event rate in January 2017 are significant factors in the overall increases in revenue compared with 2016.

## City of Madison Parking Utility YTD Summary

| Month | 2017 Operating<br>Revenue | 2017 Operating Expenses | 2017 Capital<br>Expenses | 2016 Operating<br>Revenue |
|-------|---------------------------|-------------------------|--------------------------|---------------------------|
| Jan   | \$1,172,808               | \$488,844               | \$77,327                 | \$878,580                 |
| Feb   | \$1,267,018               | \$567,076               | \$307,710                | \$1,102,069               |
| Mar   | \$1,442,346               | \$607,090               | \$550,737                | \$1,217,565               |
| Apr   | \$1,233,843               | \$706,951               | \$1,081,814              | \$1,169,848               |
| May   | \$1,421,788               | \$734,359               | \$667,649                | \$1,199,749               |
| Jun   | \$1,342,186               | \$754,240               | \$269,153                | \$1,426,866               |
| Jul   | \$1,257,172               | \$614,346               | \$142,189                | \$1,310,448               |
| Aug   | \$1,598,726               | \$571,481               | \$694,676                | \$1,451,486               |
| Sep   | \$1,308,521               | \$1,948,451             | \$171,625                | \$1,351,526               |
| Oct   | \$1,331,892               | \$608,216               | \$494,557                | \$1,236,510               |
| Nov   | \$0                       | \$0                     | \$0                      | \$1,275,349               |
| Dec   | \$0                       | \$0                     | \$0                      | \$1,047,091               |
| Total | \$13,376,300              | \$7,601,054             | \$4,457,437              | \$14,667,089              |