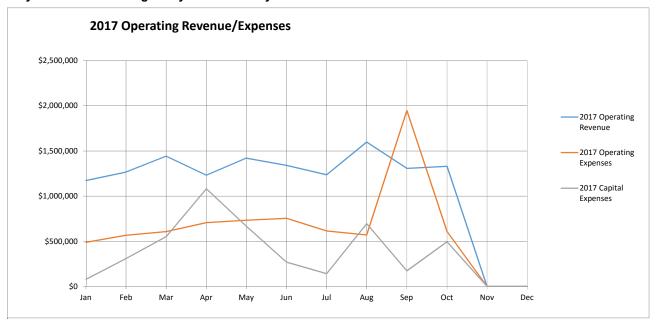

## City of Madison Parking Utility YTD Summary

| Month | 2017 Operating<br>Revenue | 2017 Operating Expenses | 2017 Capital<br>Expenses | 2016 Operating<br>Revenue |
|-------|---------------------------|-------------------------|--------------------------|---------------------------|
| Jan   | \$1,172,808               | \$488,844               | \$77,327                 | \$878,580                 |
| Feb   | \$1,267,018               | \$567,076               | \$307,710                | \$1,102,069               |
| Mar   | \$1,442,346               | \$607,090               | \$550,737                | \$1,217,565               |
| Apr   | \$1,233,843               | \$706,951               | \$1,081,814              | \$1,169,848               |
| May   | \$1,421,788               | \$734,359               | \$667,649                | \$1,199,749               |
| Jun   | \$1,342,186               | \$754,240               | \$269,153                | \$1,426,866               |
| Jul   | \$1,257,172               | \$614,346               | \$142,189                | \$1,310,448               |
| Aug   | \$1,598,726               | \$571,481               | \$694,676                | \$1,451,486               |
| Sep   | \$1,308,521               | \$1,948,451             | \$171,625                | \$1,351,526               |
| Oct   | \$1,331,892               | \$608,216               | \$494,557                | \$1,236,510               |
| Nov   | \$0                       | \$0                     | \$0                      | \$1,275,349               |
| Dec   | \$0                       | \$0                     | \$0                      | \$1,047,091               |
| Total | \$13,376,300              | \$7,601,054             | \$4,457,437              | \$14,667,089              |