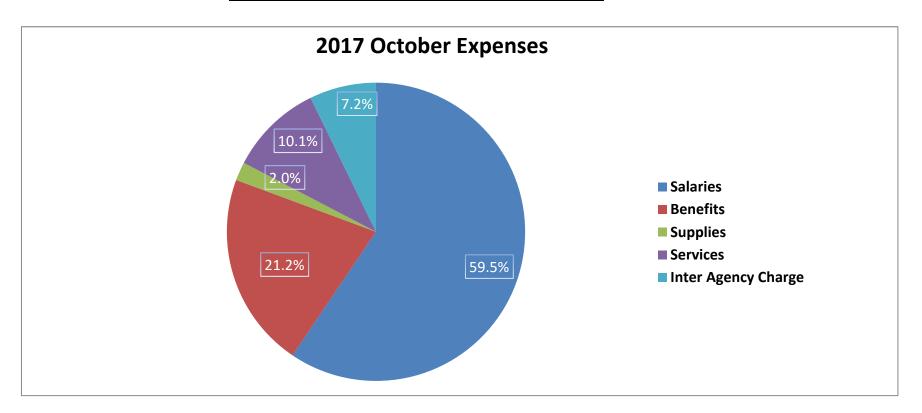

## **OCTOBER 2017 EXPENSES**

| Category            | Expenses     | % of Expenses |
|---------------------|--------------|---------------|
| Salaries            | \$361,688.73 | 59.5%         |
| Benefits            | \$128,819.83 | 21.2%         |
| Supplies            | \$12,173.05  | 2.0%          |
| Services            | \$61,547.75  | 10.1%         |
| Inter Agency Charge | \$43,986.69  | 7.2%          |
| Total Expenses      | \$608,216.05 | 100.0%        |