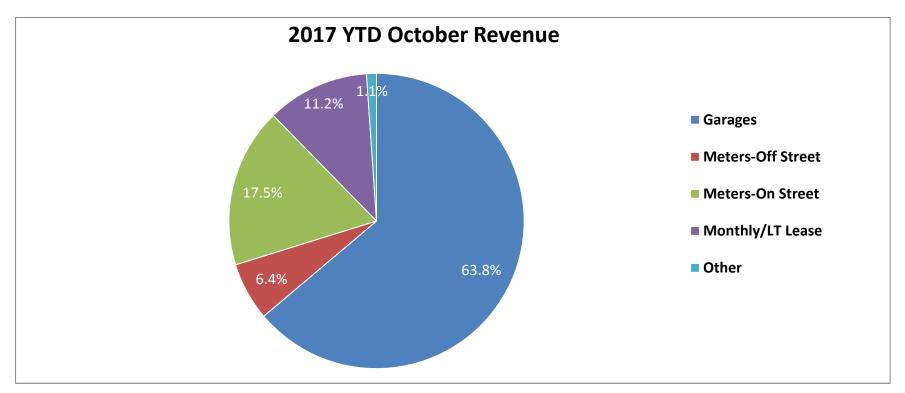

# YTD REVENUE THROUGH OCTOBER 2017

| Category          | Revenue         | % of Revenue |
|-------------------|-----------------|--------------|
| Garages           | \$8,538,618.94  | 63.8%        |
| Meters-Off Street | \$852,289.83    | 6.4%         |
| Meters-On Street  | \$2,337,556.15  | 17.5%        |
| Monthly/LT Lease  | \$1,501,918.97  | 11.2%        |
| Other             | \$145,916.00    | 1.1%         |
| Total             | \$13,376,299.89 | 100.0%       |