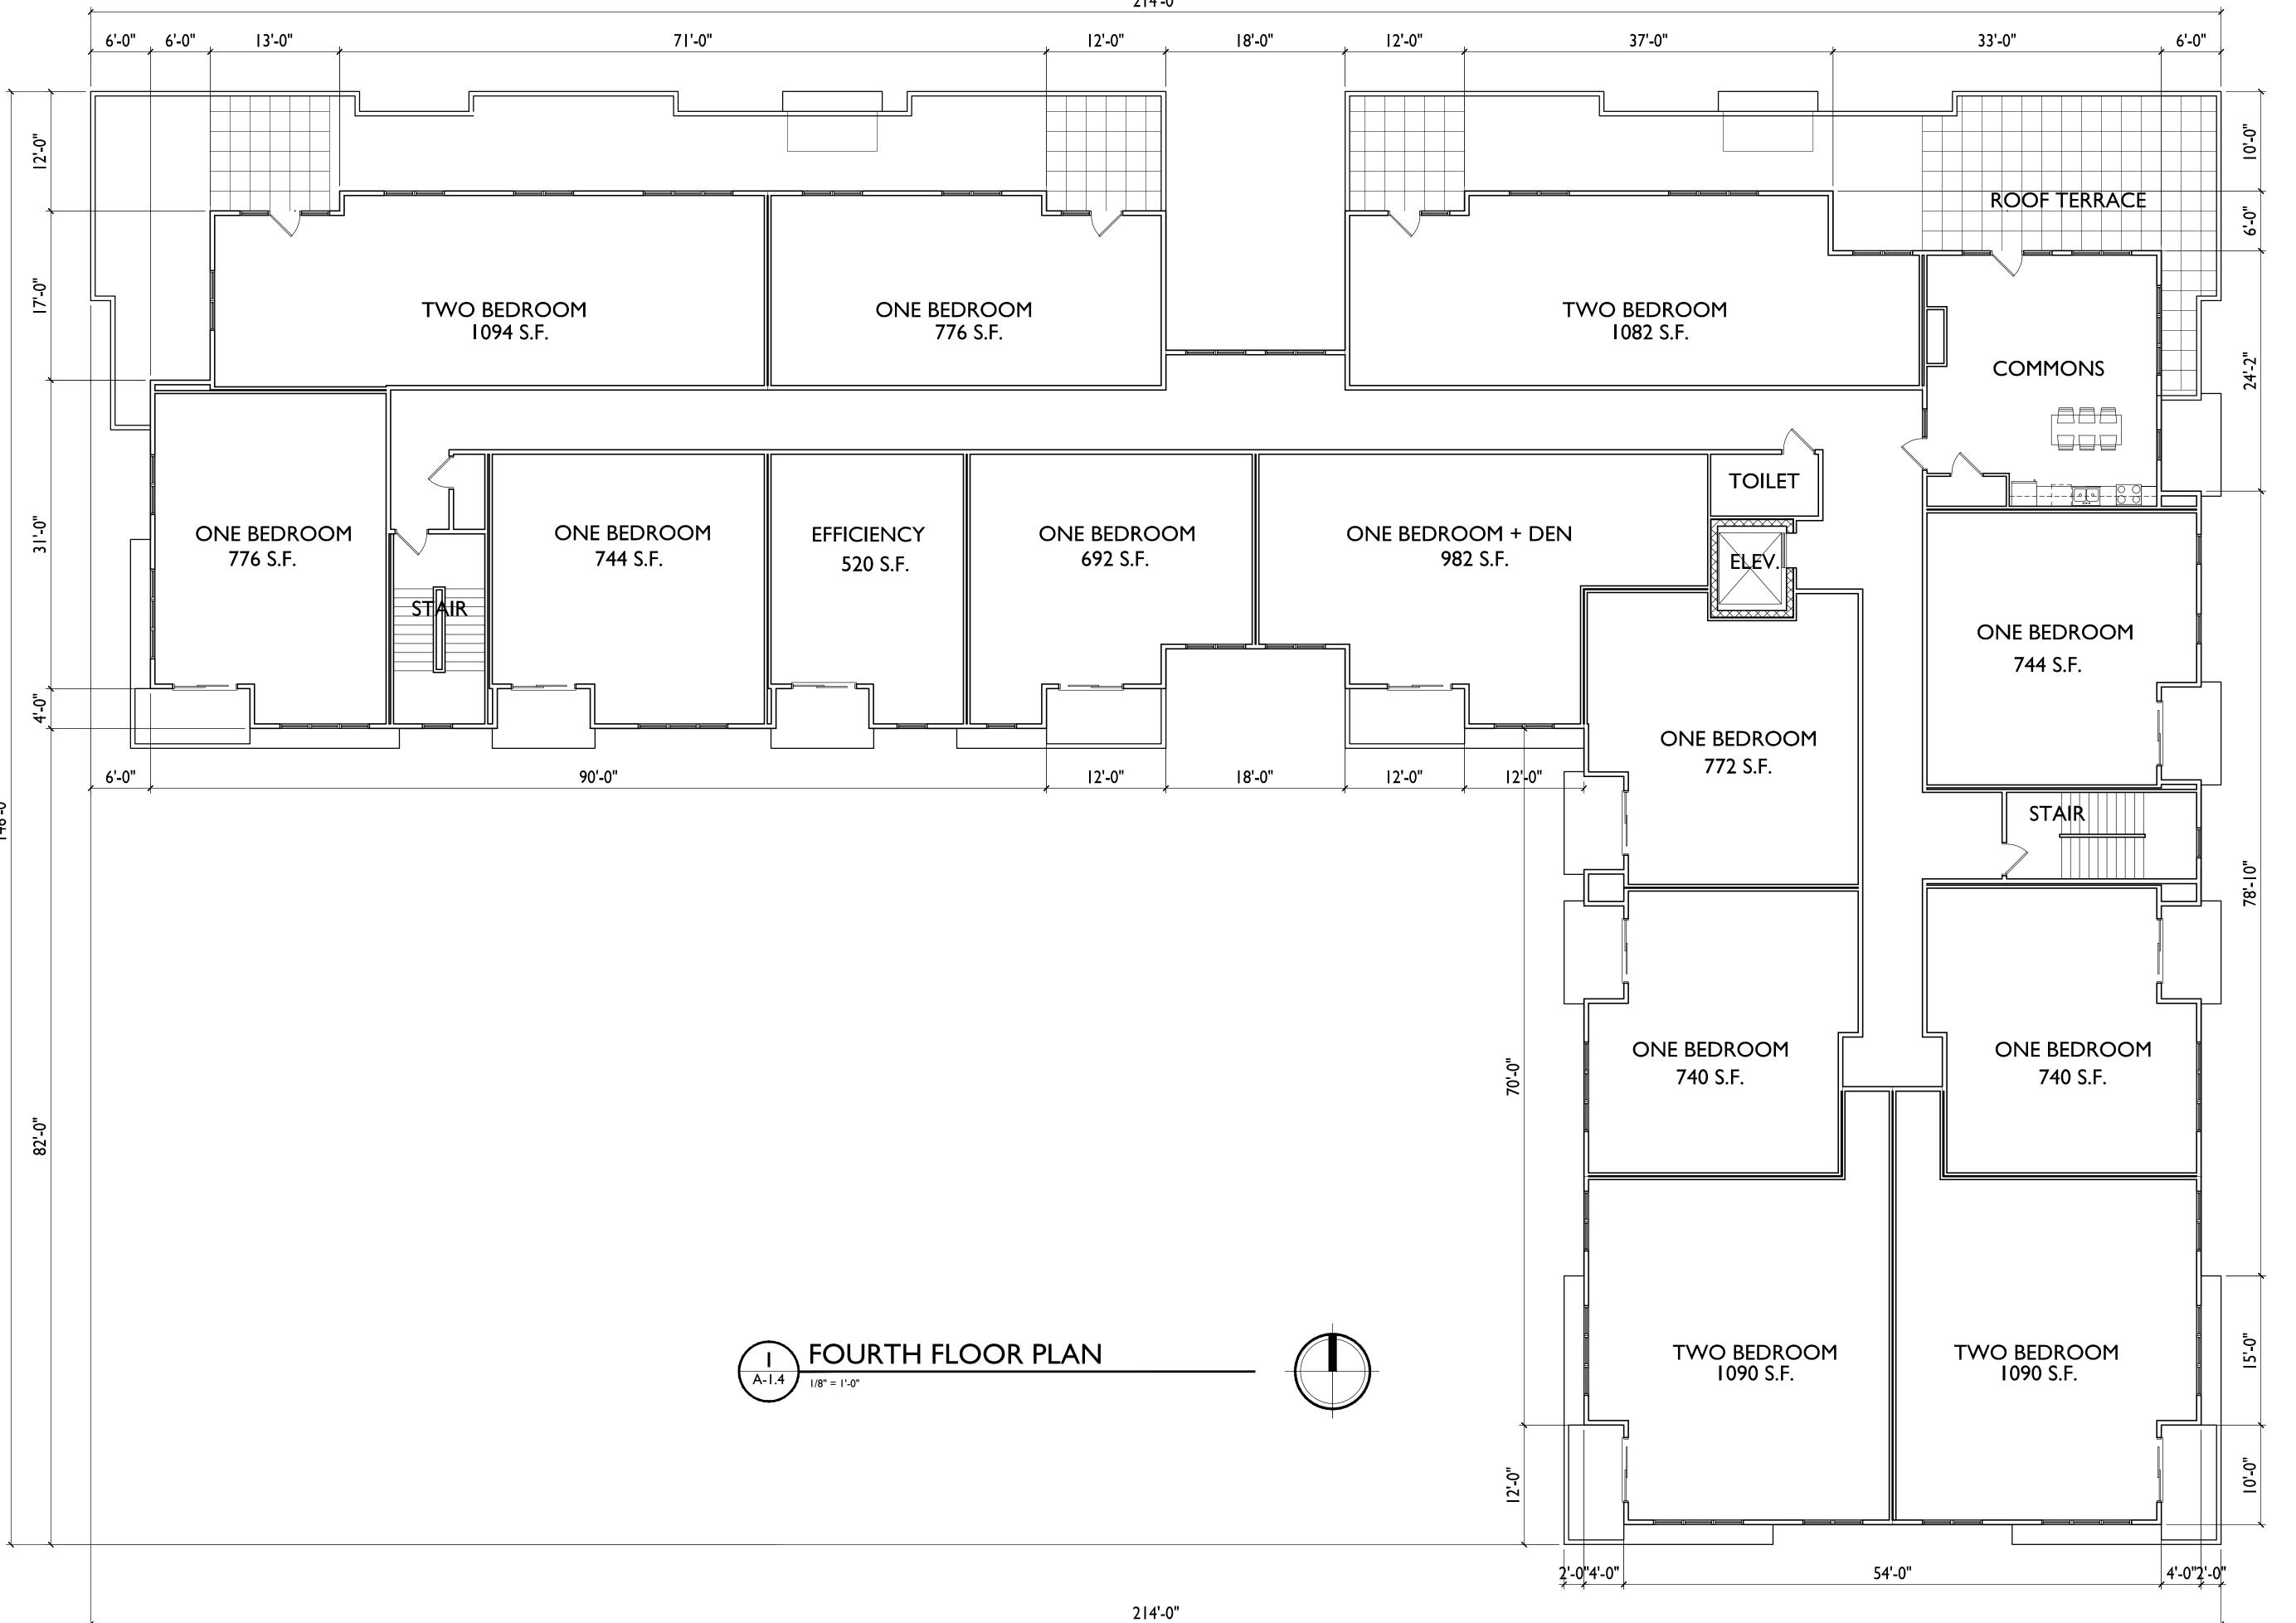

dated on this plan.



Landscape Designers & Contractors Celebrating Over Fifty Years of Outstanding Results

 Design/Build Residential Commercial





ISSUED

Issued for Land Use & UDC - October 4, 2017 Issued for Initial UDC - November 21, 2017

PROJECT TITLE

Mixed-Use Development

5533 University Ave. Madison, WI

SHEET TITLE

Basement Floor Plan

SHEET NUMBER

PROJECT NO. 1735





PROJECT TITLE

Mixed-Use Development

5533 University Ave. Madison, WI

SHEET TITLE
First Floor Plan

SHEET NUMBER

PROJECT NO. 1735





PROJECT TITLE Mixed-Use Development

5533 University Ave. Madison, WI

SHEET TITLE

Second Floor Plan

SHEET NUMBER

PROJECT NO. 1735





PROJECT TITLE Mixed-Use Development

5533 University Ave. Madison, WI

SHEET TITLE
Third Floor Plan

SHEET NUMBER

PROJECT NO. 1735





PROJECT TITLE Mixed-Use Development

5533 University Ave. Madison, WI

SHEET TITLE

Fourth Floor Plan

SHEET NUMBER

PROJECT NO. 1735





ISSUED

Issued for Land Use - October 4, 2017
Issued for Land Use Supplement - Oct. 6, 2017
Issued for Initial UDC - November 21, 2017

NORTH ELEVATION
ALONG UNIVERSITY AVENUE



PROJECT TITLE

Mixed-Use

Development

5533 University Ave. Madison, WI

SHEET TITLE

**Elevations** 

SHEET NUMBER

A-2.1

PROJECT NO. 1735







A-2.2

PROJECT NO. 1735 © Knothe & Bruce Architects, LLC







ISSUED
Issued for Land Use - October 4, 2017
Issued for Land Use Supplement - Oct. 6, 2017
Issued for Initial UDC - November 21, 2017

PROJECT TITLE

Mixed-Use

Development

5533 University Ave. Madison, WI

SHEET TITLE
Elevations

SHEET NUMBER

A-2.3

PROJECT NO. *