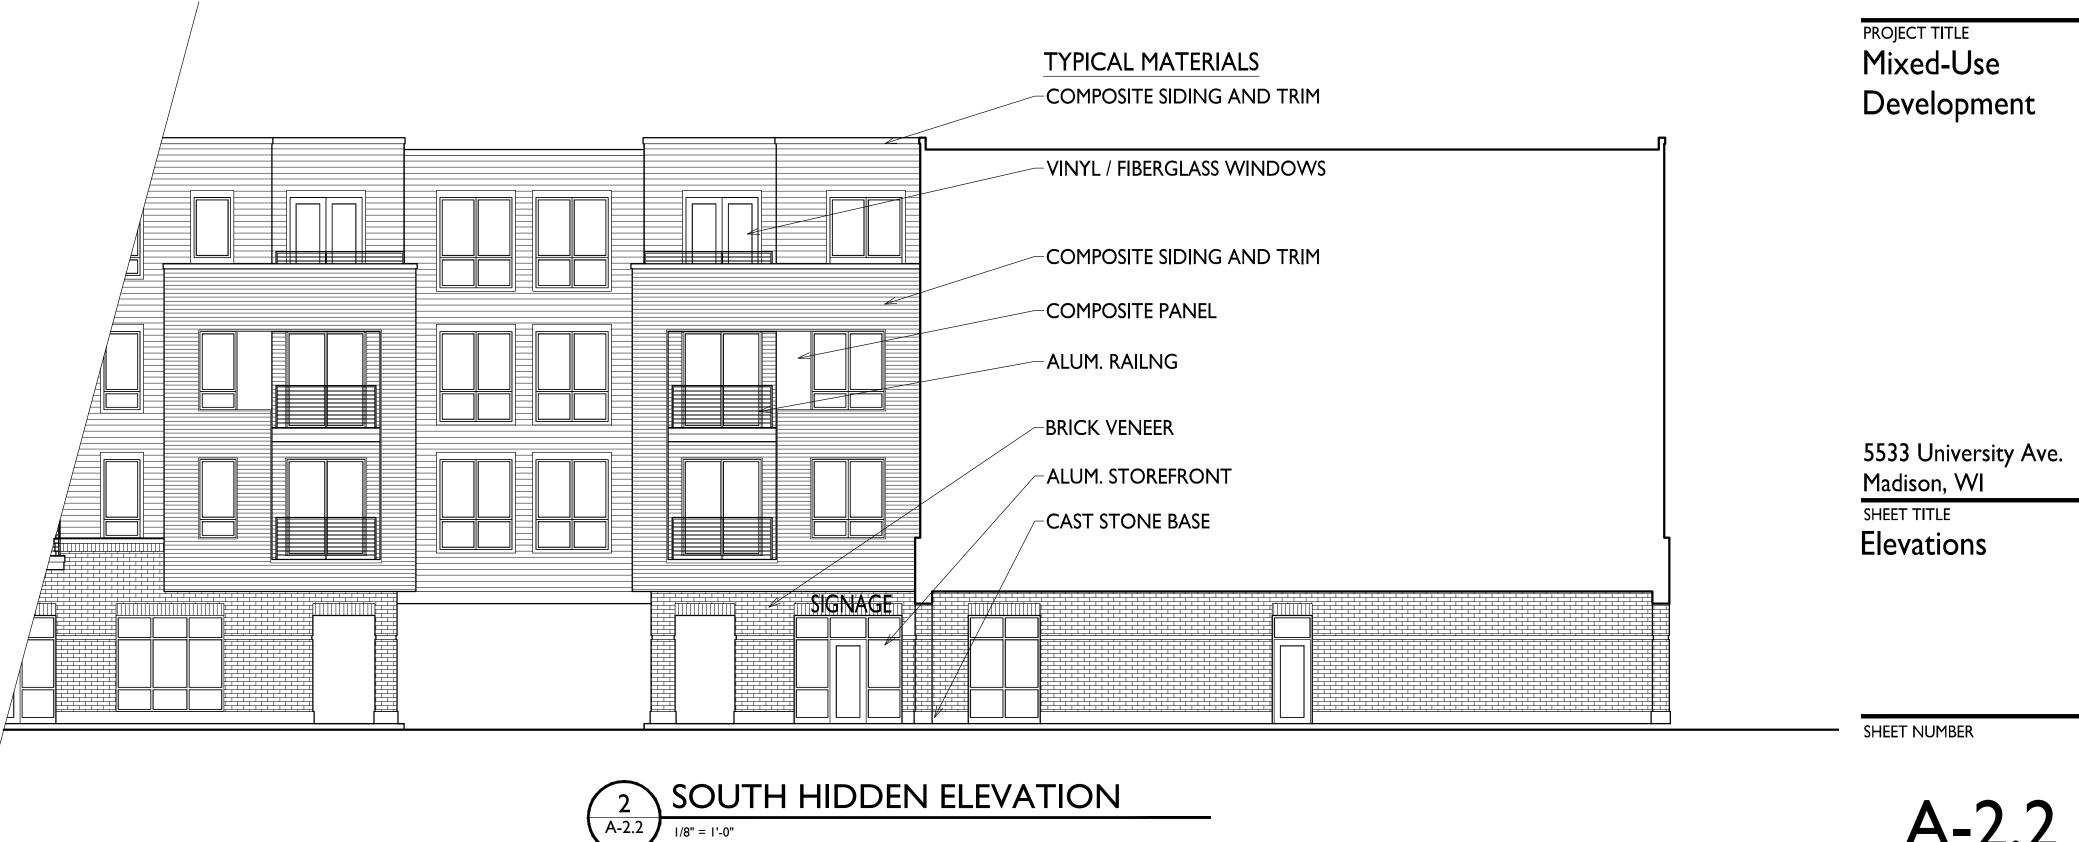

#### **Presentations to the Commission**

Primarily, the UDC is interested in the appearance and design quality of projects. Emphasis should be given to the site plan, landscape plan, lighting plan, building elevations, exterior building materials, color scheme, and graphics.

Applicants are encouraged to consider the use of various graphic presentation material including a locator map, photographs, renderings/model, scale drawings of the proposal in context with adjacent buildings/uses/signs, etc., as may be deemed appropriate to describe the project and its surroundings. Graphics should be mounted on rigid boards so that they may be easily displayed. Applicants/presenters are responsible for all presentation materials, AV equipment and easels.