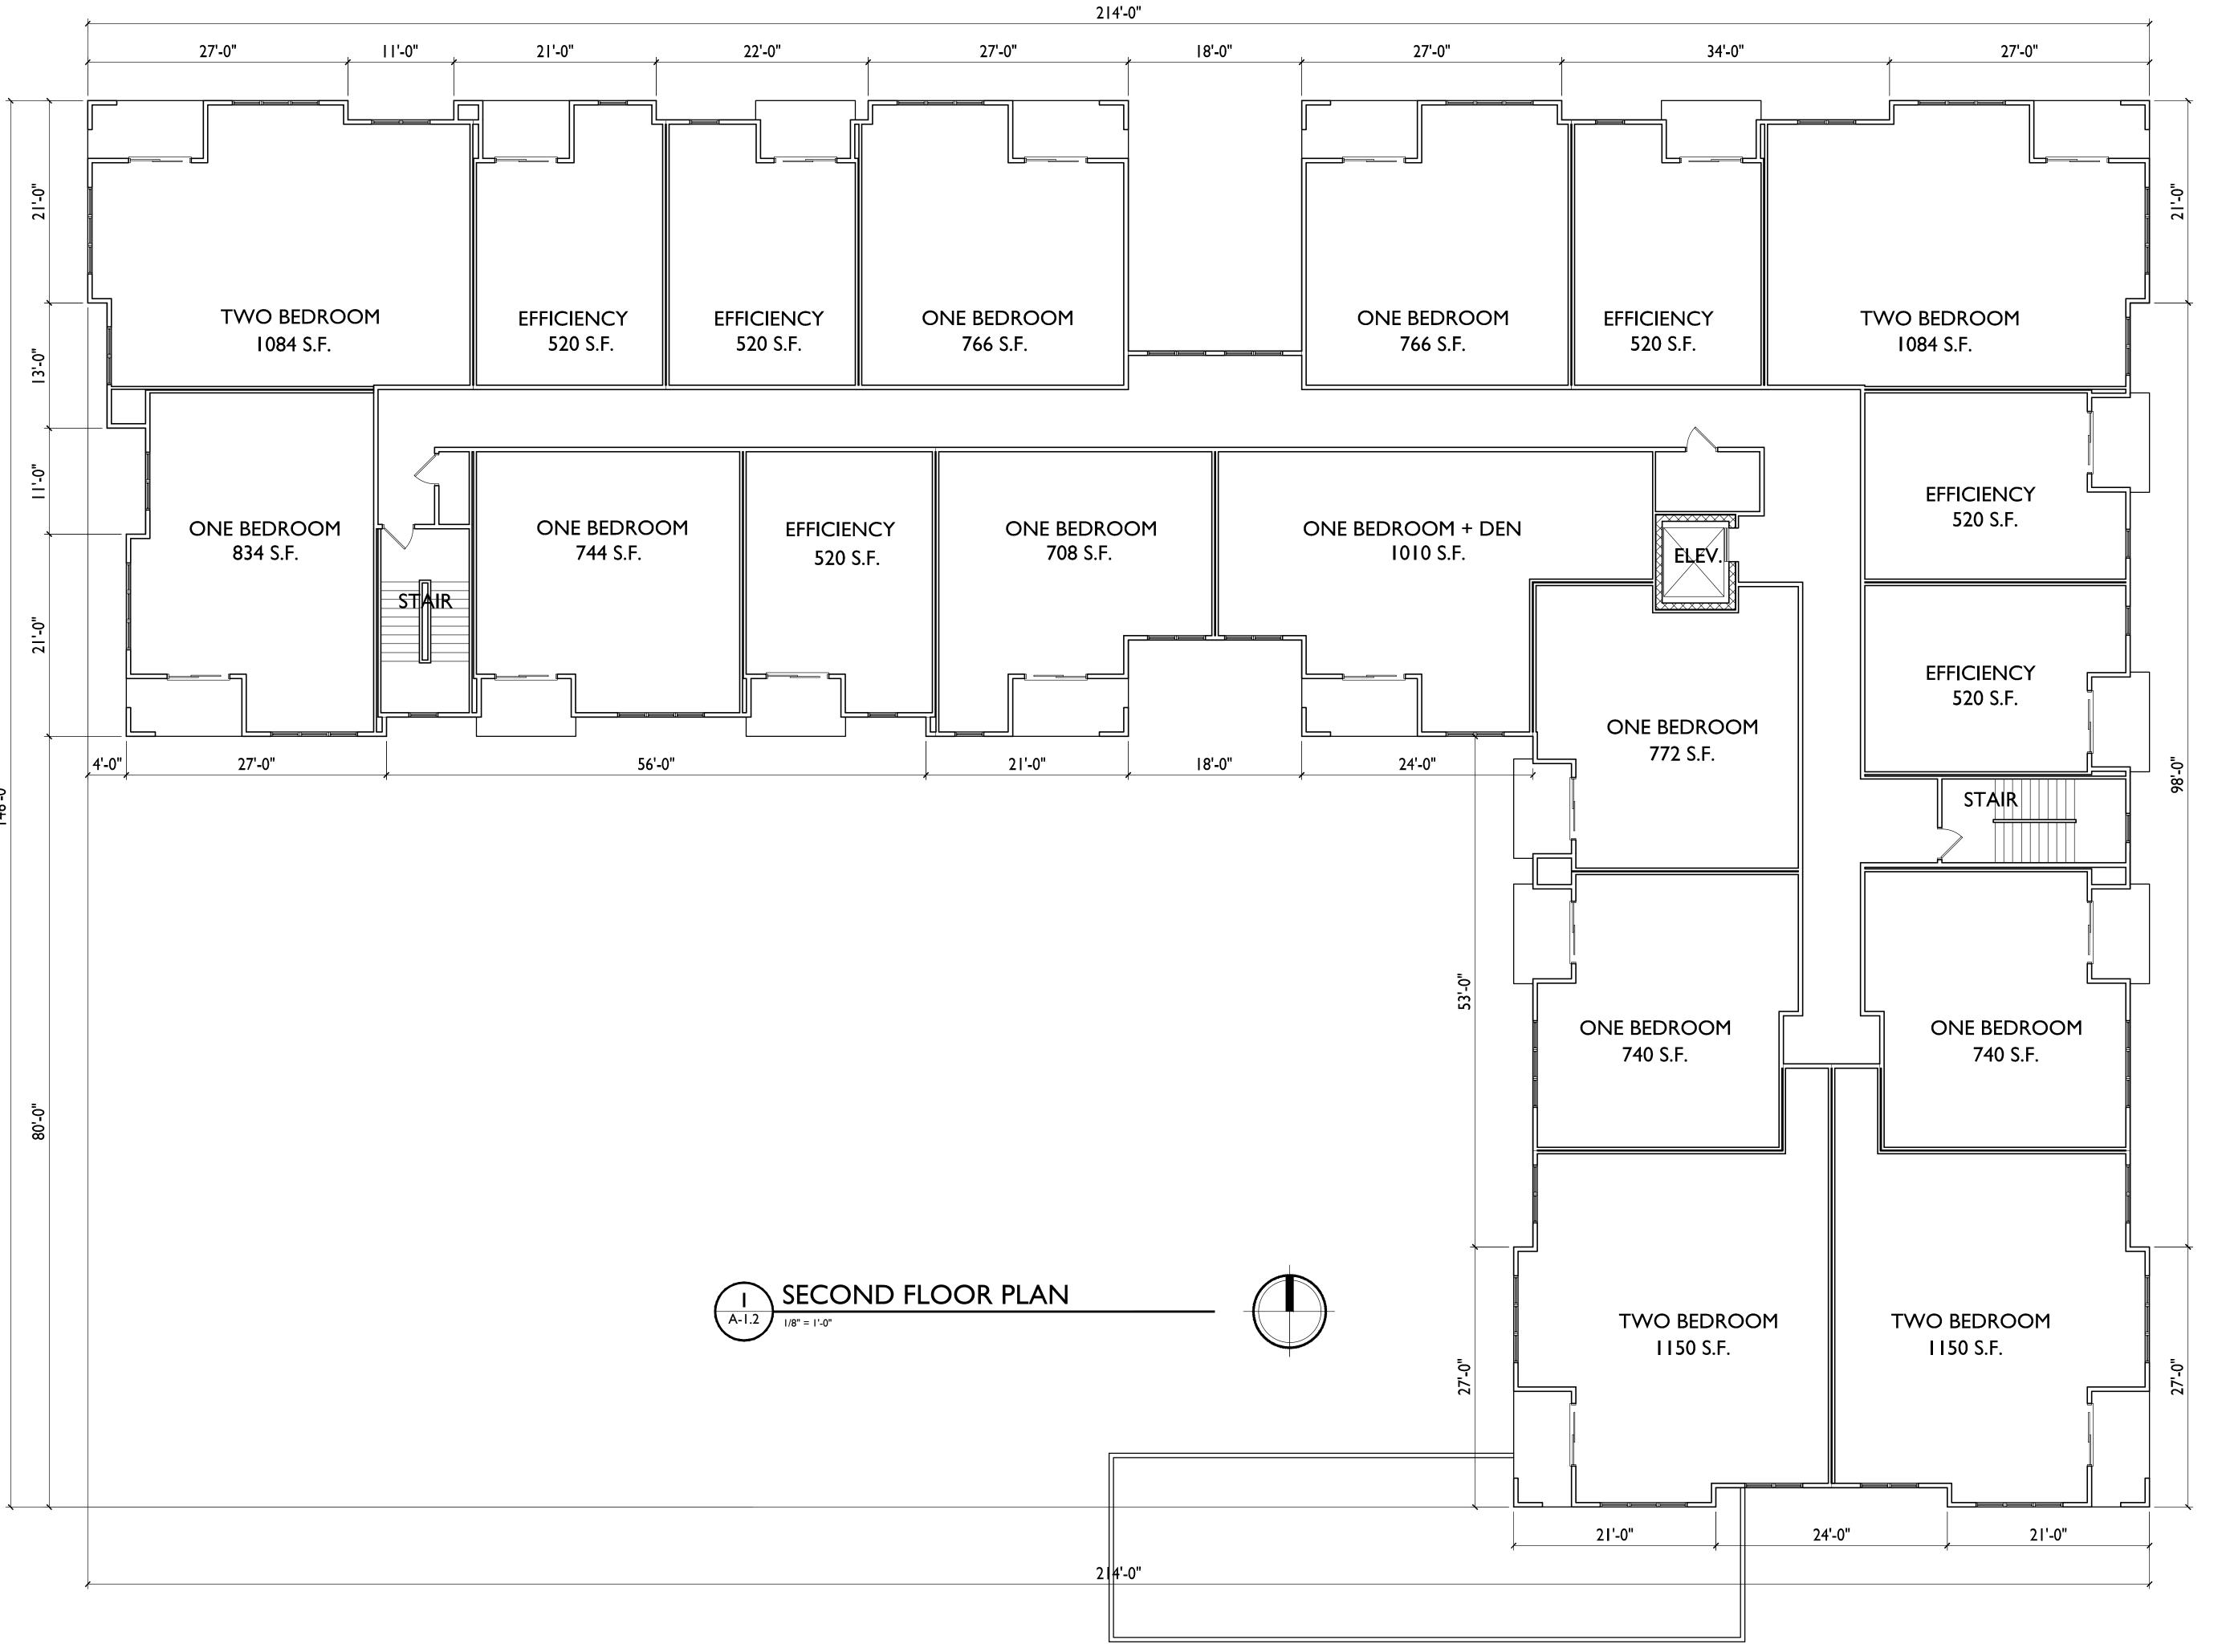

n may not be used for bidding purposes without prior consent by Nelson Landscape

This plan is subject to final on-site conditions and may be modified to account for unforseen obstacles, other changes, or site modifications that were not made known at the time of preparation dated on this plan.



Landscape Designers & Contractors Celebrating Over Fifty Years of Outstanding Results

 Design/Build Residential Commercial





ISSUED

Issued for Land Use & UDC - October 4, 2017 Issued for Initial UDC - November 21, 2017

PROJECT TITLE

Mixed-Use Development

5533 University Ave. Madison, WI

SHEET TITLE

Basement Floor Plan

SHEET NUMBER

PROJECT NO. 1735





PROJECT TITLE

Mixed-Use Development

5533 University Ave. Madison, WI

SHEET TITLE
First Floor Plan

SHEET NUMBER

PROJECT NO. 1735





PROJECT TITLE Mixed-Use Development

5533 University Ave. Madison, WI

SHEET TITLE

Second Floor Plan

SHEET NUMBER

PROJECT NO. 1735





PROJECT TITLE Mixed-Use Development

5533 University Ave. Madison, WI

SHEET TITLE
Third Floor Plan

SHEET NUMBER

PROJECT NO. 1735





PROJECT TITLE Mixed-Use Development

5533 University Ave. Madison, WI

SHEET TITLE

Fourth Floor Plan

SHEET NUMBER

PROJECT NO. 1735





ISSUED

Issued for Land Use - October 4, 2017
Issued for Land Use Supplement - Oct. 6, 2017
Issued for Initial UDC - November 21, 2017

NORTH ELEVATION
ALONG UNIVERSITY AVENUE



PROJECT TITLE

Mixed-Use

Development

5533 University Ave. Madison, WI

SHEET TITLE

**Elevations** 

SHEET NUMBER

A-2.1

PROJECT NO. 1735







A-2.2

PROJECT NO. 1735 © Knothe & Bruce Architects, L