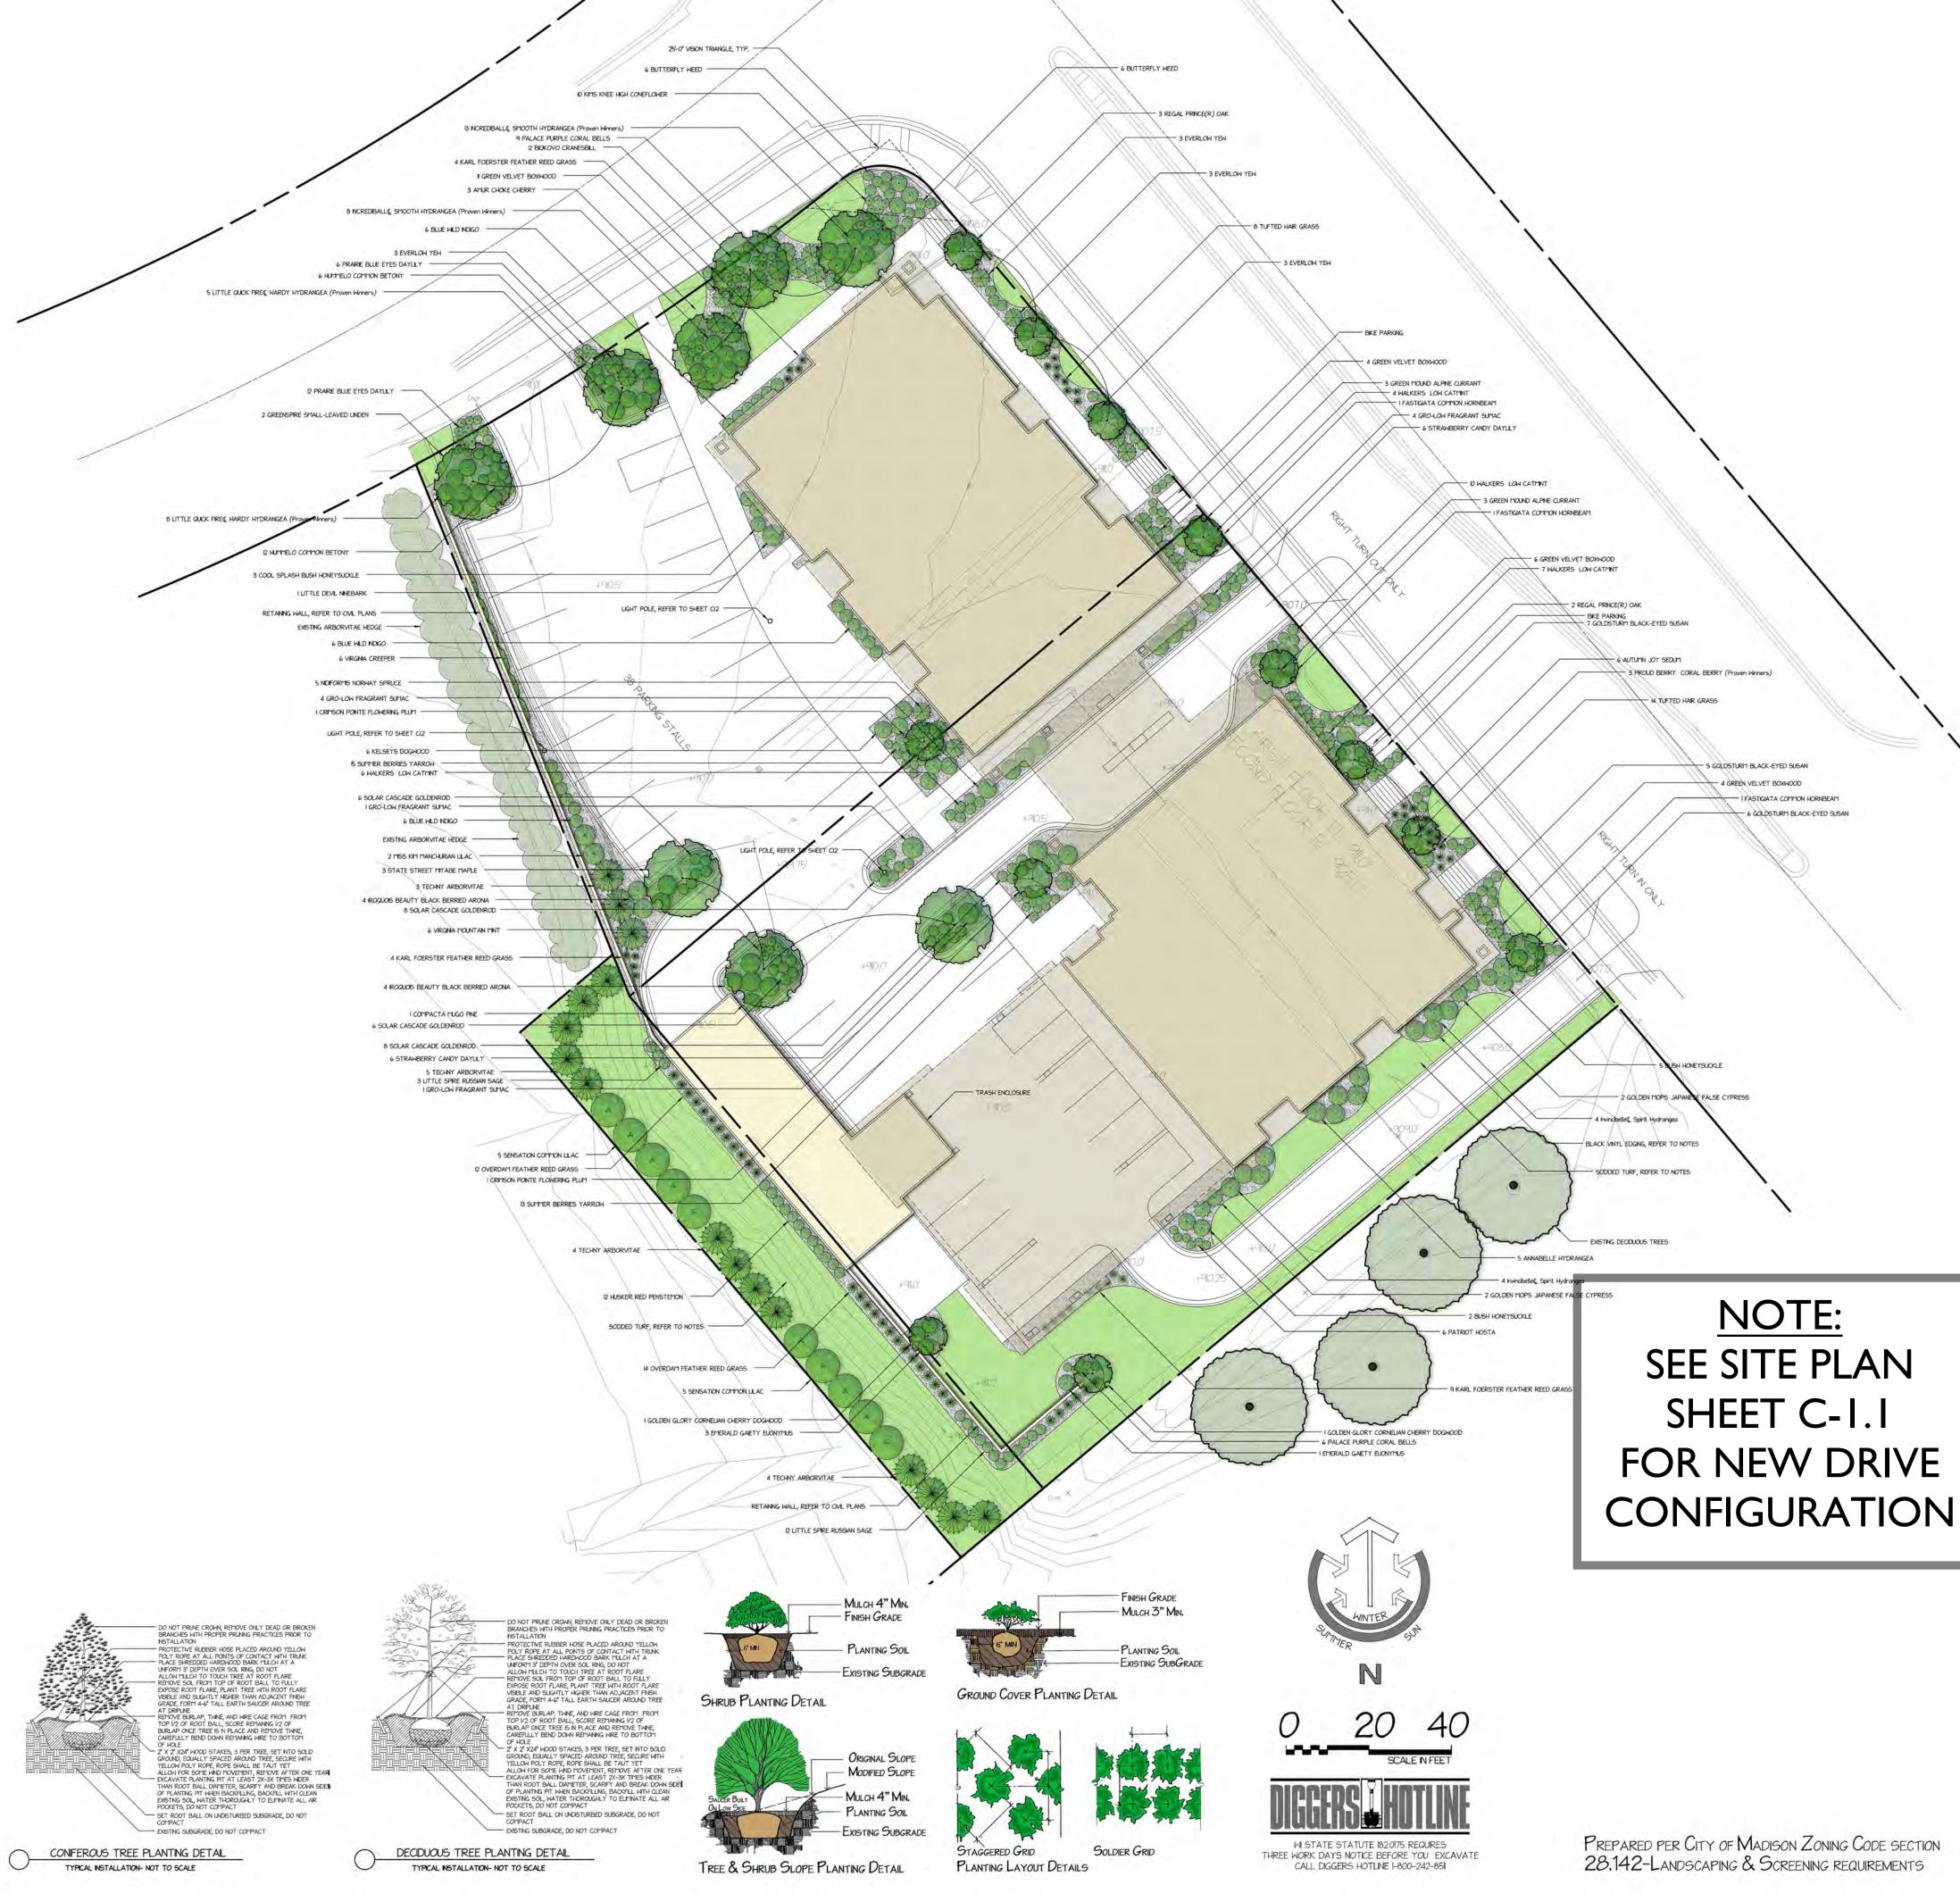

#### **Presentations to the Commission**

Primarily, the UDC is interested in the appearance and design quality of projects. Emphasis should be given to the site plan, landscape plan, lighting plan, building elevations, exterior building materials, color scheme, and graphics.

Applicants are encouraged to consider the use of various graphic presentation material including a locator map, photographs, renderings/model, scale drawings of the proposal in context with adjacent buildings/uses/signs, etc., as may be deemed appropriate to describe the project and its surroundings. Graphics should be mounted on rigid boards so that they may be easily displayed. Applicants/presenters are responsible for all presentation materials, AV equipment and easels.

## **URBAN DESIGN DEVELOPMENT PLANS CHECKLIST**

The items listed below are minimal application requirements for the type of approval indicated. Please note that the UDC and/or staff may require additional information in order to have a complete understanding of the project.