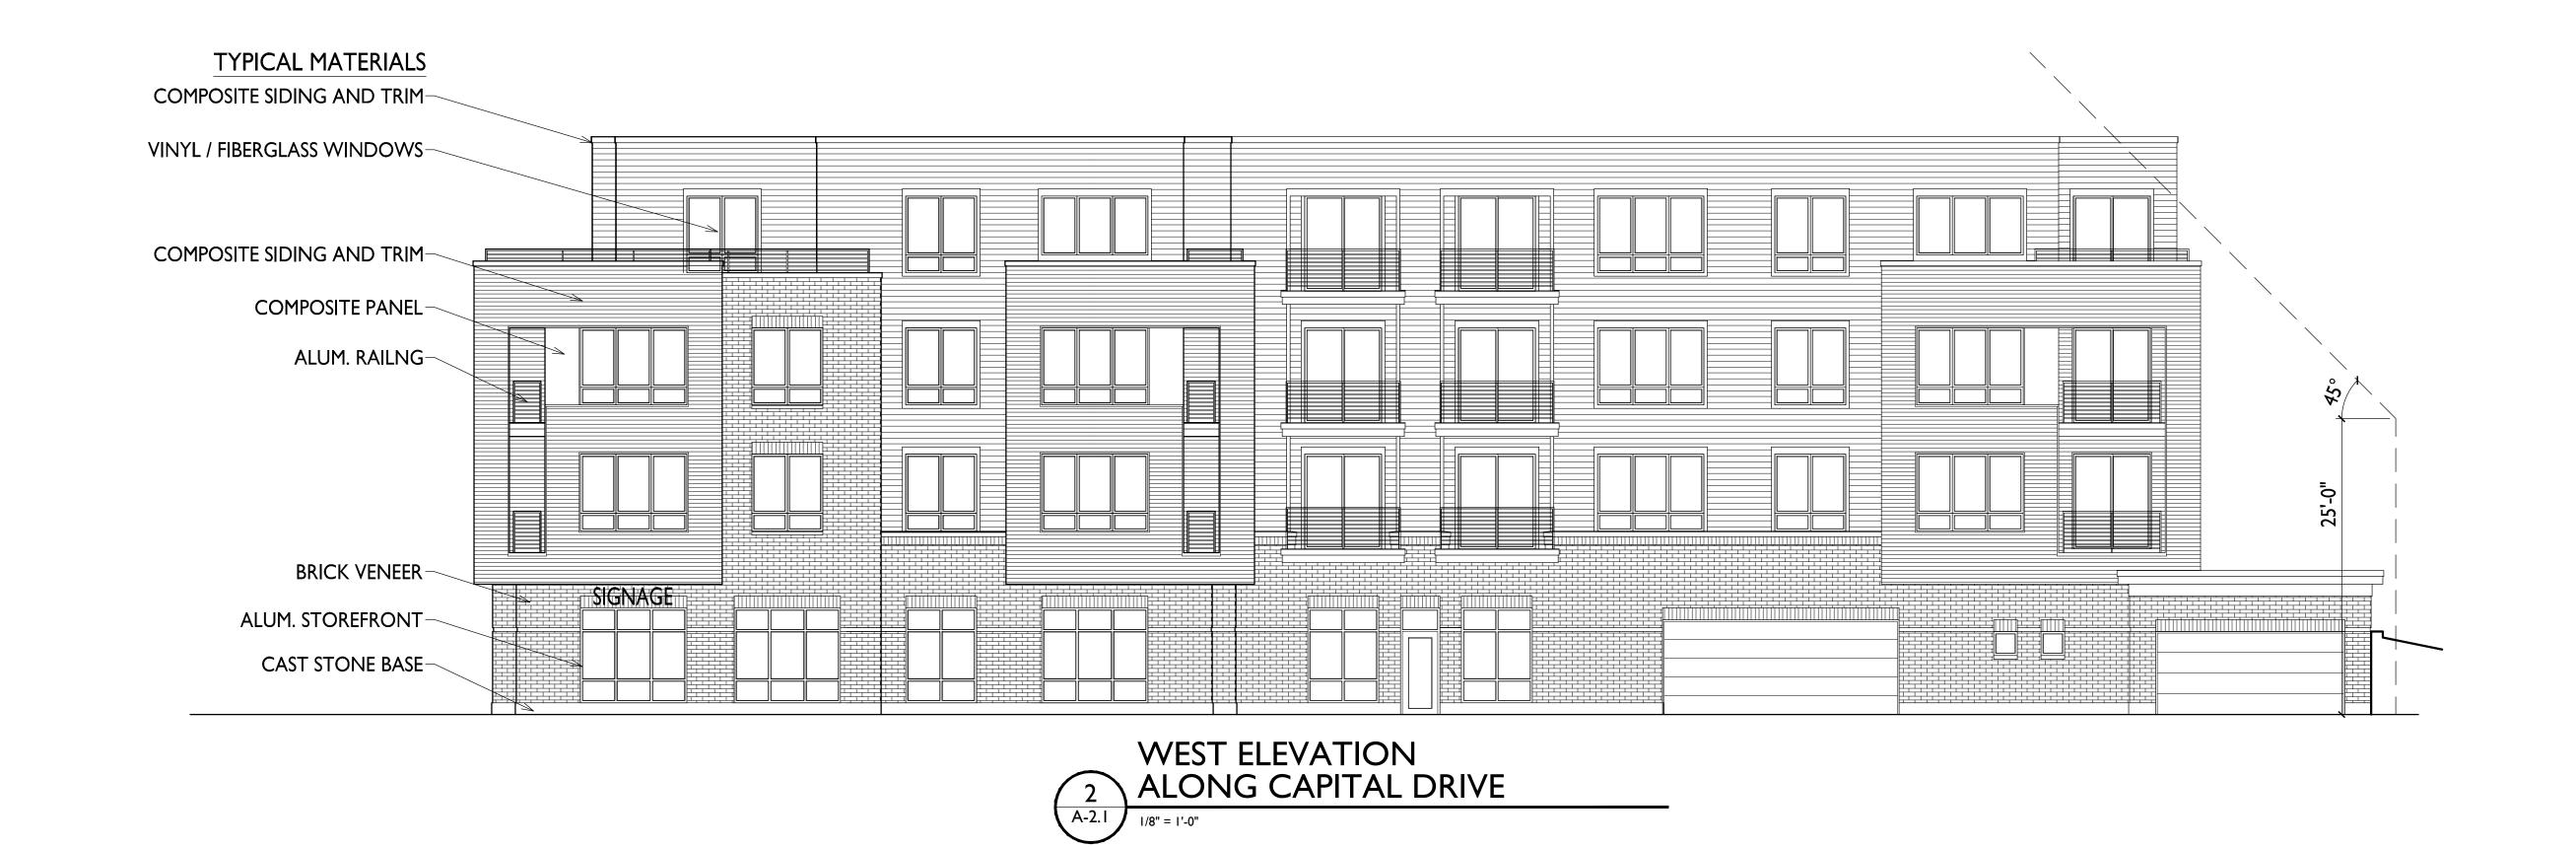

#### **Presentations to the Commission**

Primarily, the UDC is interested in the appearance and design quality of projects. Emphasis should be given to the site plan, landscape plan, lighting plan, building elevations, exterior building materials, color scheme, and graphics.

Applicants are encouraged to consider the use of various graphic presentation material including a locator map, photographs, renderings/model, scale drawings of the proposal in context with adjacent buildings/uses/signs, etc., as may be deemed appropriate to describe the project and its surroundings. Graphics should be mounted on rigid boards so that they may be easily displayed. Applicants/presenters are responsible for all presentation materials, AV equipment and easels.