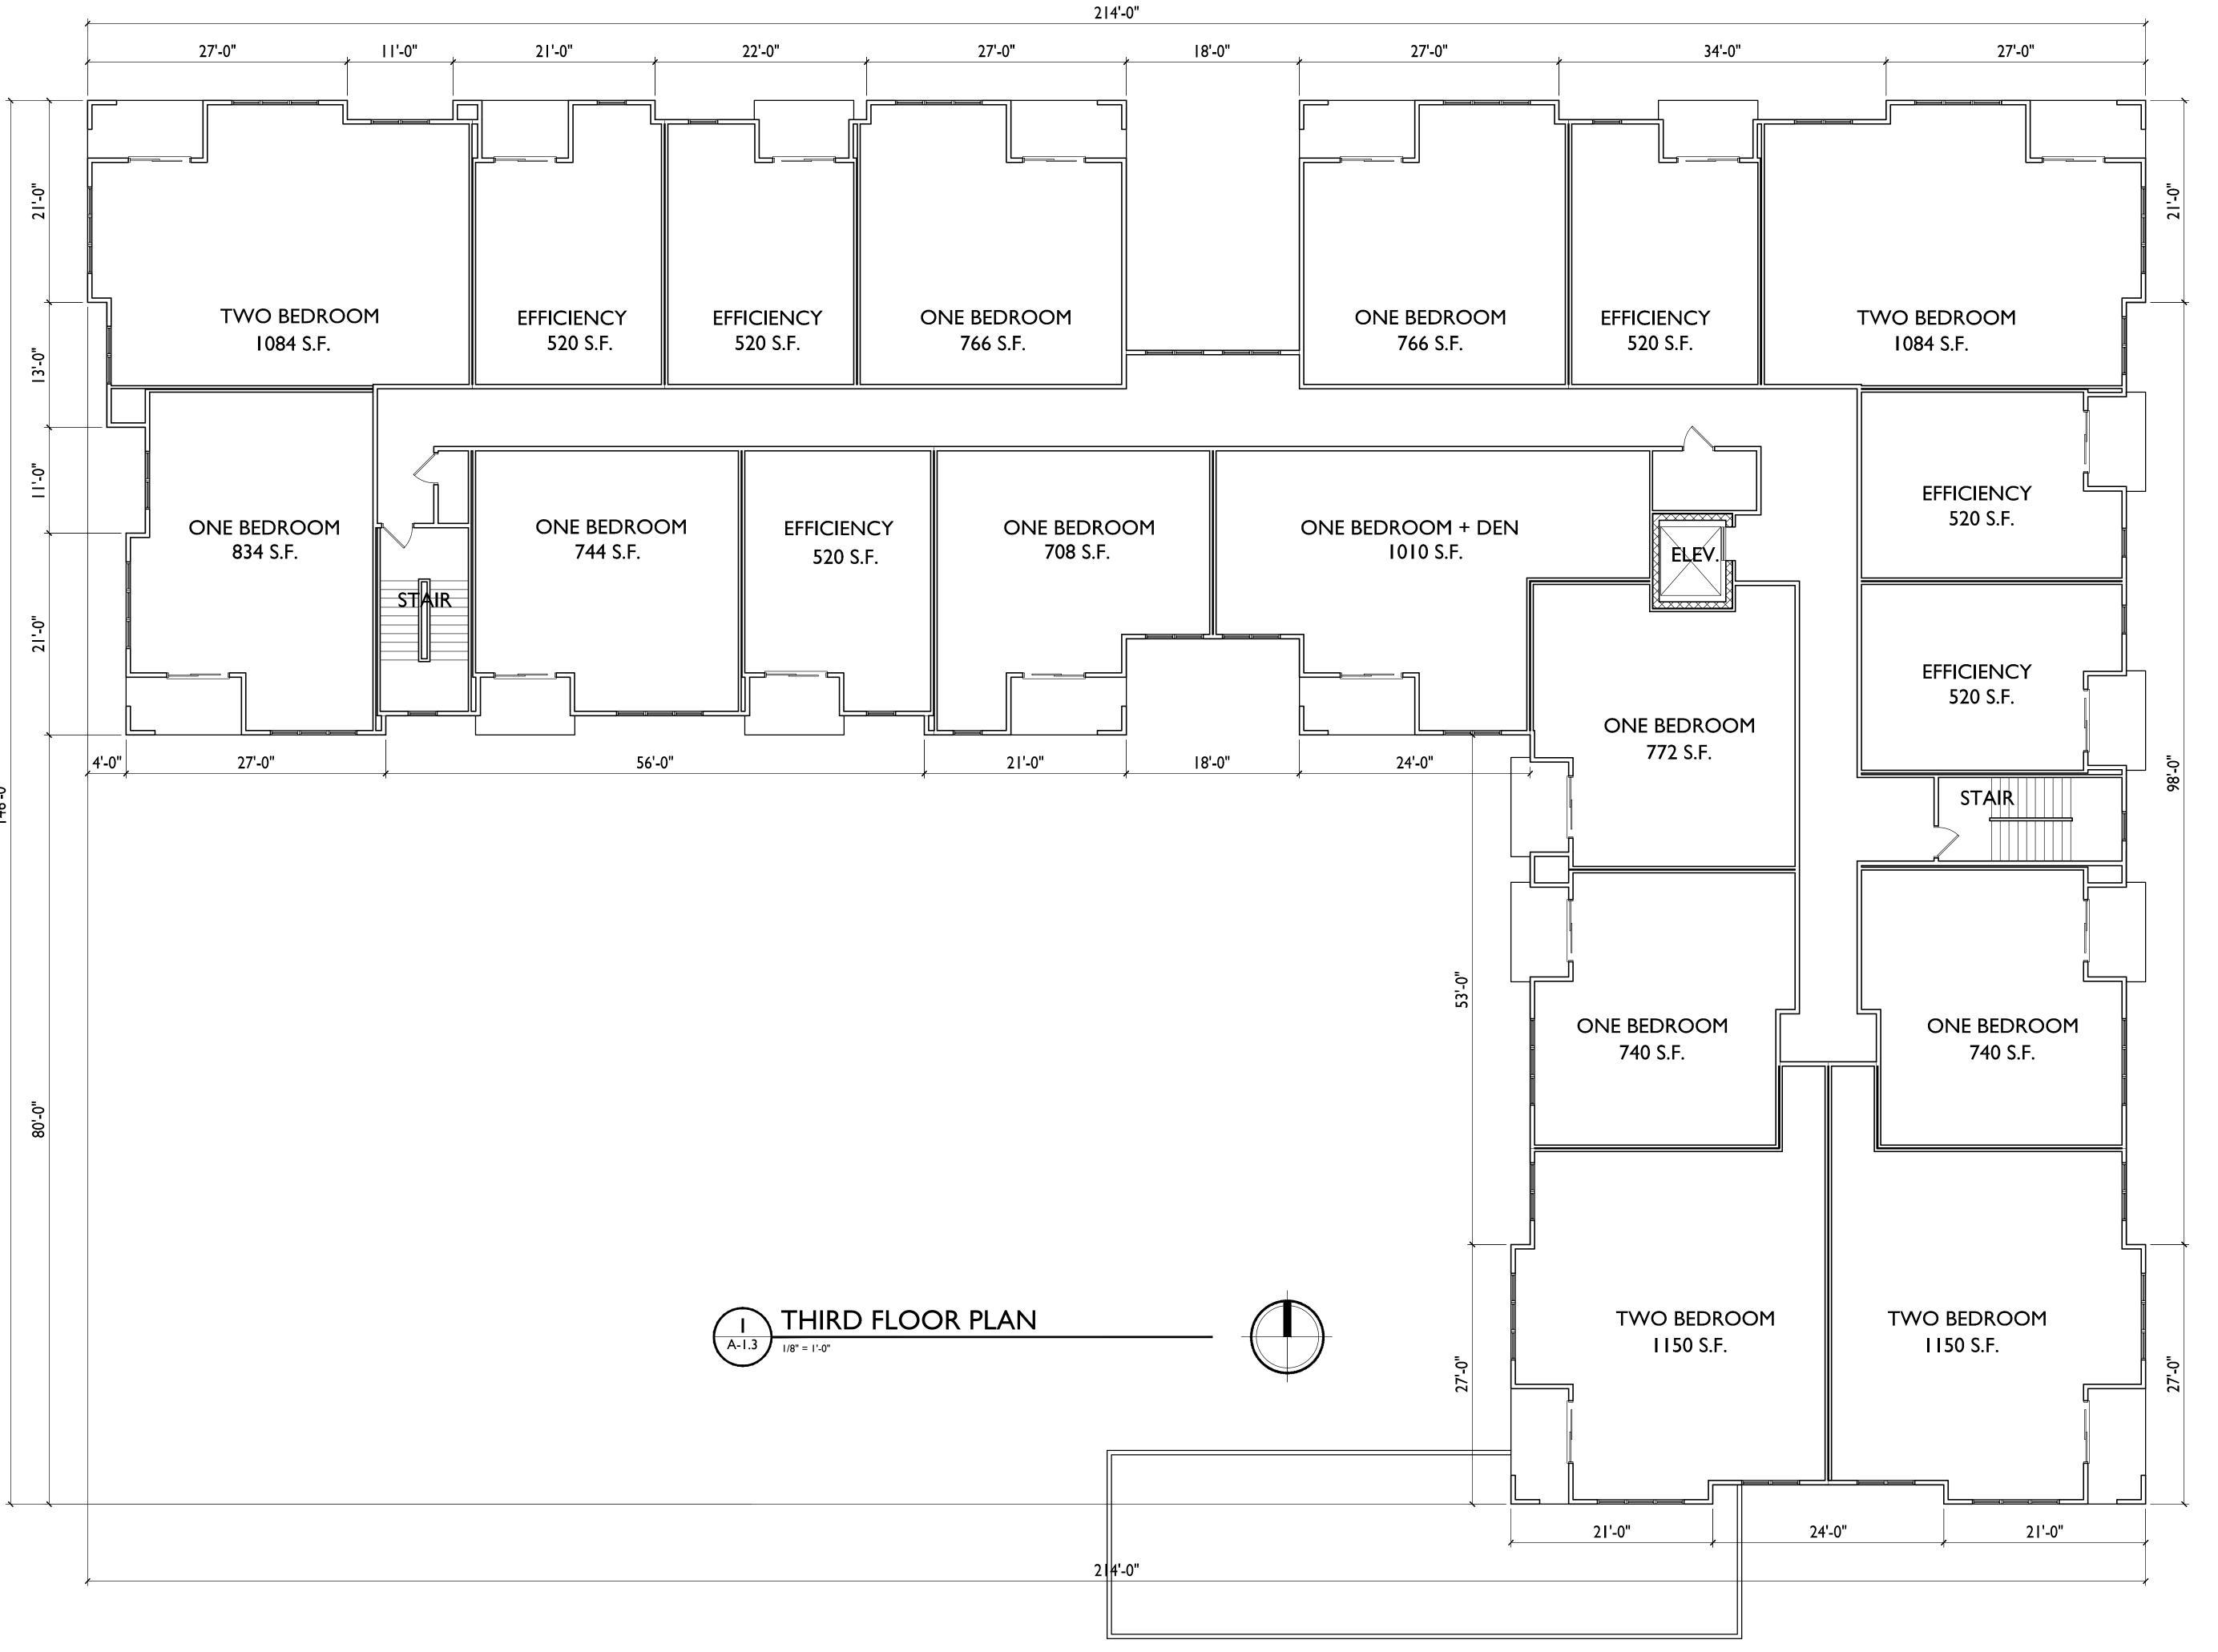

be modified to account for unforseen obstacles, other changes, or site modifications that were not made known at the time of preparation dated on this plan.



Landscape Designers & Contractors Celebrating Over Fifty Years of Outstanding Results

 Design/Build Residential Commercial





ISSUED

Issued for Land Use & UDC - October 4, 2017 Issued for Initial UDC - November 21, 2017

PROJECT TITLE

Mixed-Use Development

5533 University Ave. Madison, WI

SHEET TITLE

Basement Floor Plan

SHEET NUMBER

PROJECT NO. 1735





PROJECT TITLE

Mixed-Use Development

5533 University Ave. Madison, WI

SHEET TITLE
First Floor Plan

SHEET NUMBER

PROJECT NO. 1735





PROJECT TITLE Mixed-Use Development

5533 University Ave. Madison, WI

SHEET TITLE

Second Floor Plan

SHEET NUMBER

PROJECT NO. 1735





PROJECT TITLE Mixed-Use Development

5533 University Ave. Madison, WI

SHEET TITLE
Third Floor Plan

SHEET NUMBER

PROJECT NO. 1735





PROJECT TITLE Mixed-Use Development

5533 University Ave. Madison, WI

SHEET TITLE

Fourth Floor Plan

SHEET NUMBER

PROJECT NO. 1735





ISSUED

Issued for Land Use - October 4, 2017
Issued for Land Use Supplement - Oct. 6, 2017
Issued for Initial UDC - November 21, 2017

NORTH ELEVATION
ALONG UNIVERSITY AVENUE



PROJECT TITLE

Mixed-Use

Development

5533 University Ave. Madison, WI

SHEET TITLE

**Elevations** 

SHEET NUMBER

A-2.1

PROJECT NO. 1735







A-2.2

PROJECT NO. 1735 © Knothe & Bruce Architects, LLC







ISSUED
Issued for Land Use - October 4, 2017
Issued for Land Use Supplement - Oct. 6, 2017
Issued for Initial UDC - November 21,