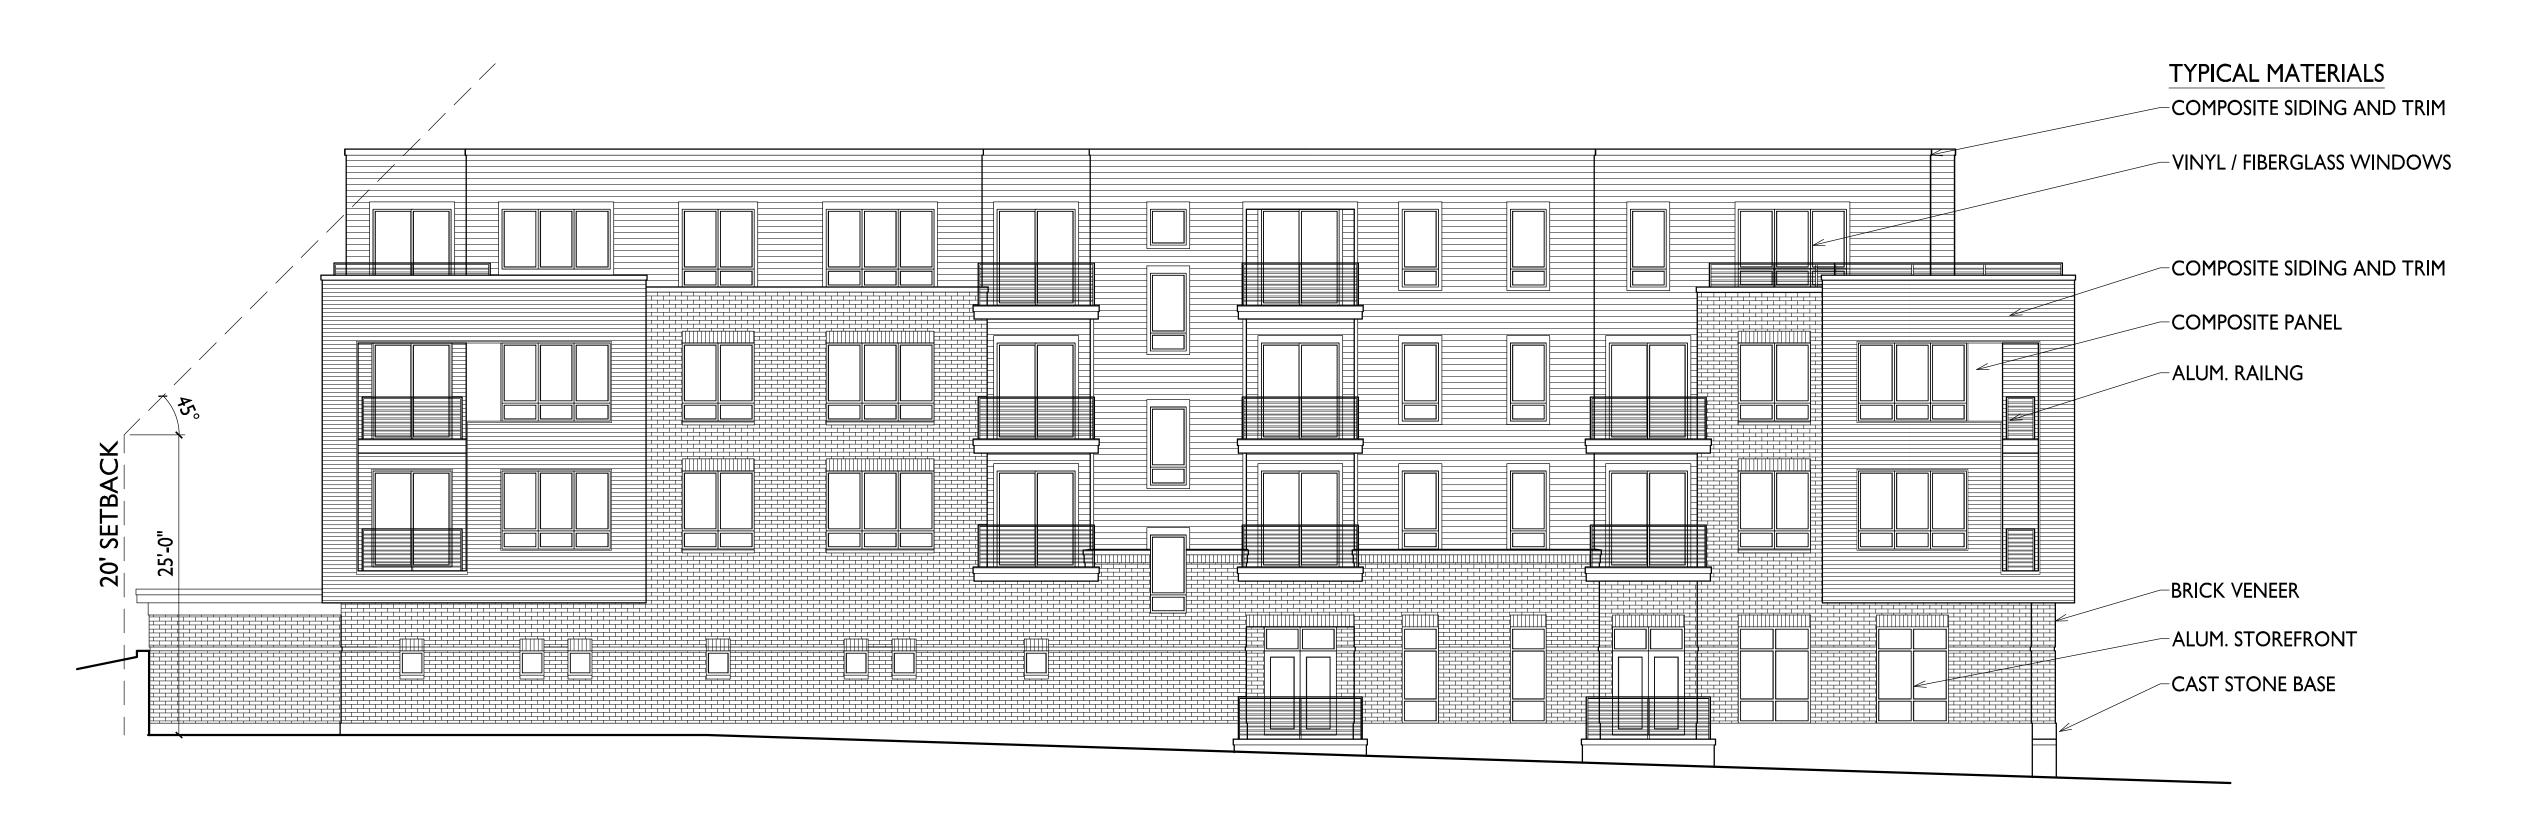

#### **Presentations to the Commission**

Primarily, the UDC is interested in the appearance and design quality of projects. Emphasis should be given to the site plan, landscape plan, lighting plan, building elevations, exterior building materials, color scheme, and graphics.

Applicants are encouraged to consider the use of various graphic presentation material including a locator map, photographs, renderings/model, scale drawings of the proposal in context with adjacent buildings/uses/signs, etc., as may be deemed appropriate to describe the project and its surroundings. Graphics should be mounted on rigid boards so that they may be easily displayed. Applicants/presenters are responsible for all presentation materials, AV equipment and easels.