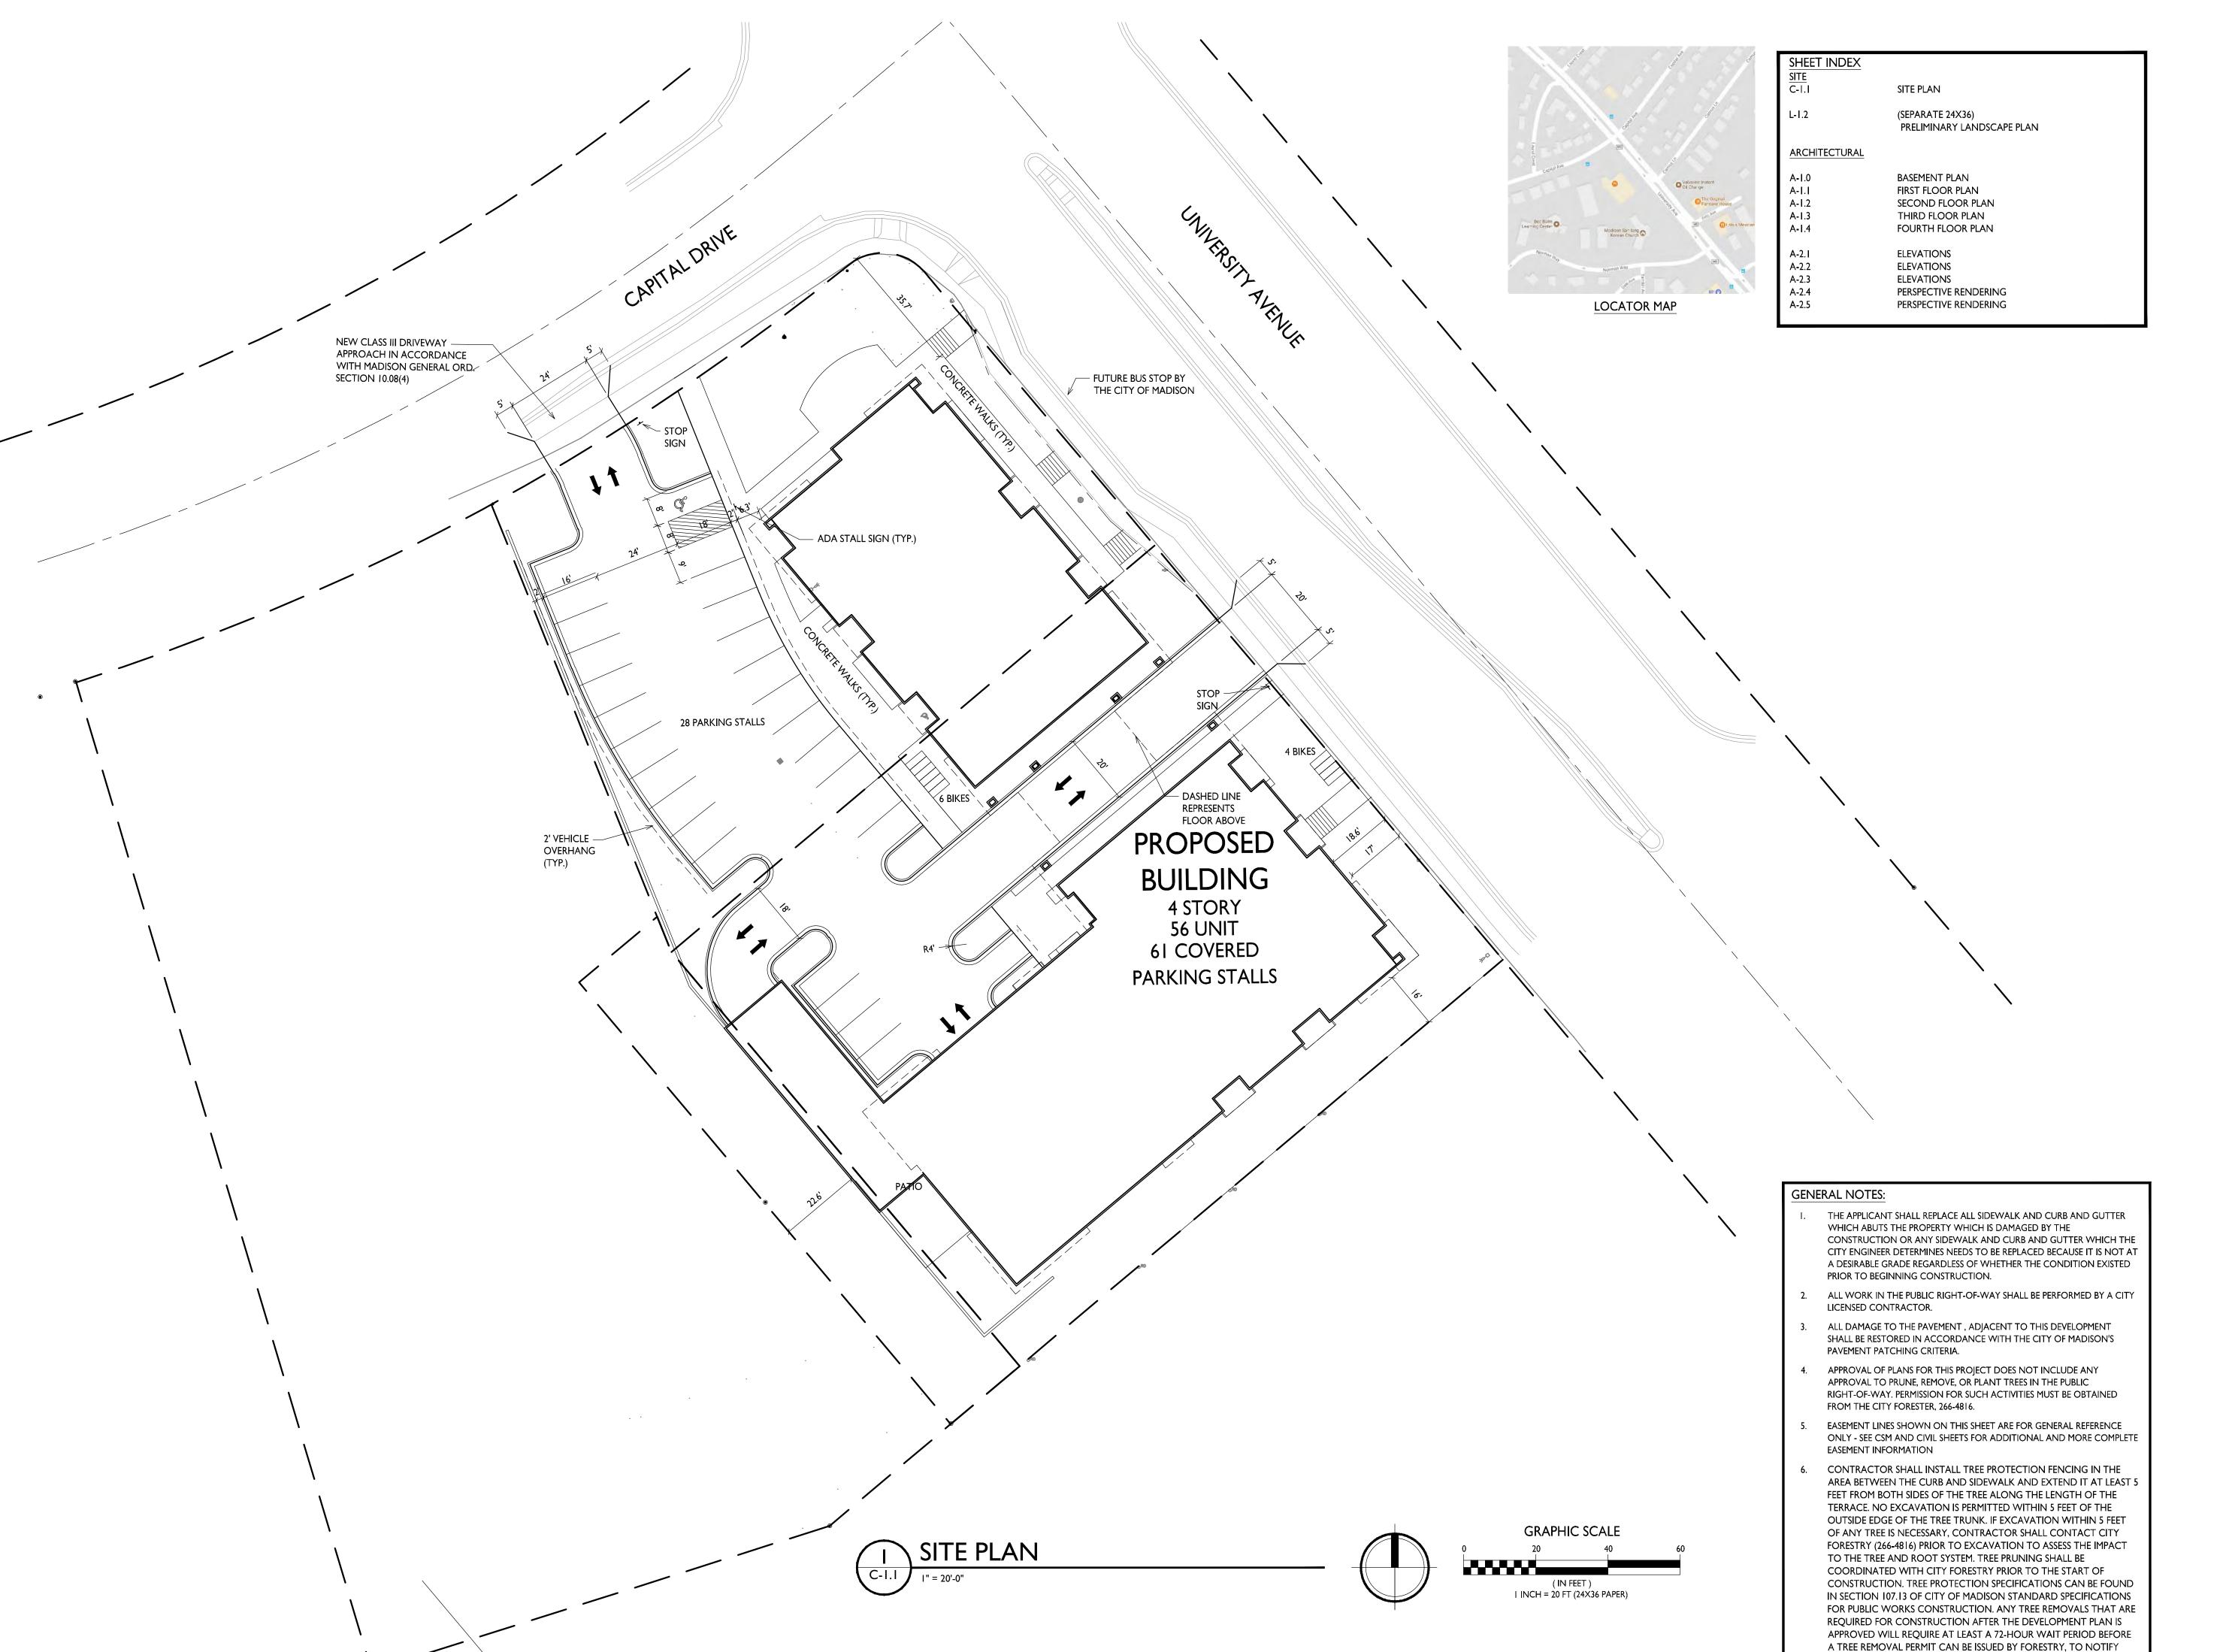

#### **Presentations to the Commission**

Primarily, the UDC is interested in the appearance and design quality of projects. Emphasis should be given to the site plan, landscape plan, lighting plan, building elevations, exterior building materials, color scheme, and graphics.

Applicants are encouraged to consider the use of various graphic presentation material including a locator map, photographs, renderings/model, scale drawings of the proposal in context with adjacent buildings/uses/signs, etc., as may be deemed appropriate to describe the project and its surroundings. Graphics should be mounted on rigid boards so that they may be easily displayed. Applicants/presenters are responsible for all presentation materials, AV equipment and easels.

## **URBAN DESIGN DEVELOPMENT PLANS CHECKLIST**

The items listed below are minimal application requirements for the type of approval indicated. Please note that the UDC and/or staff may require additional information in order to have a complete understanding of the project.