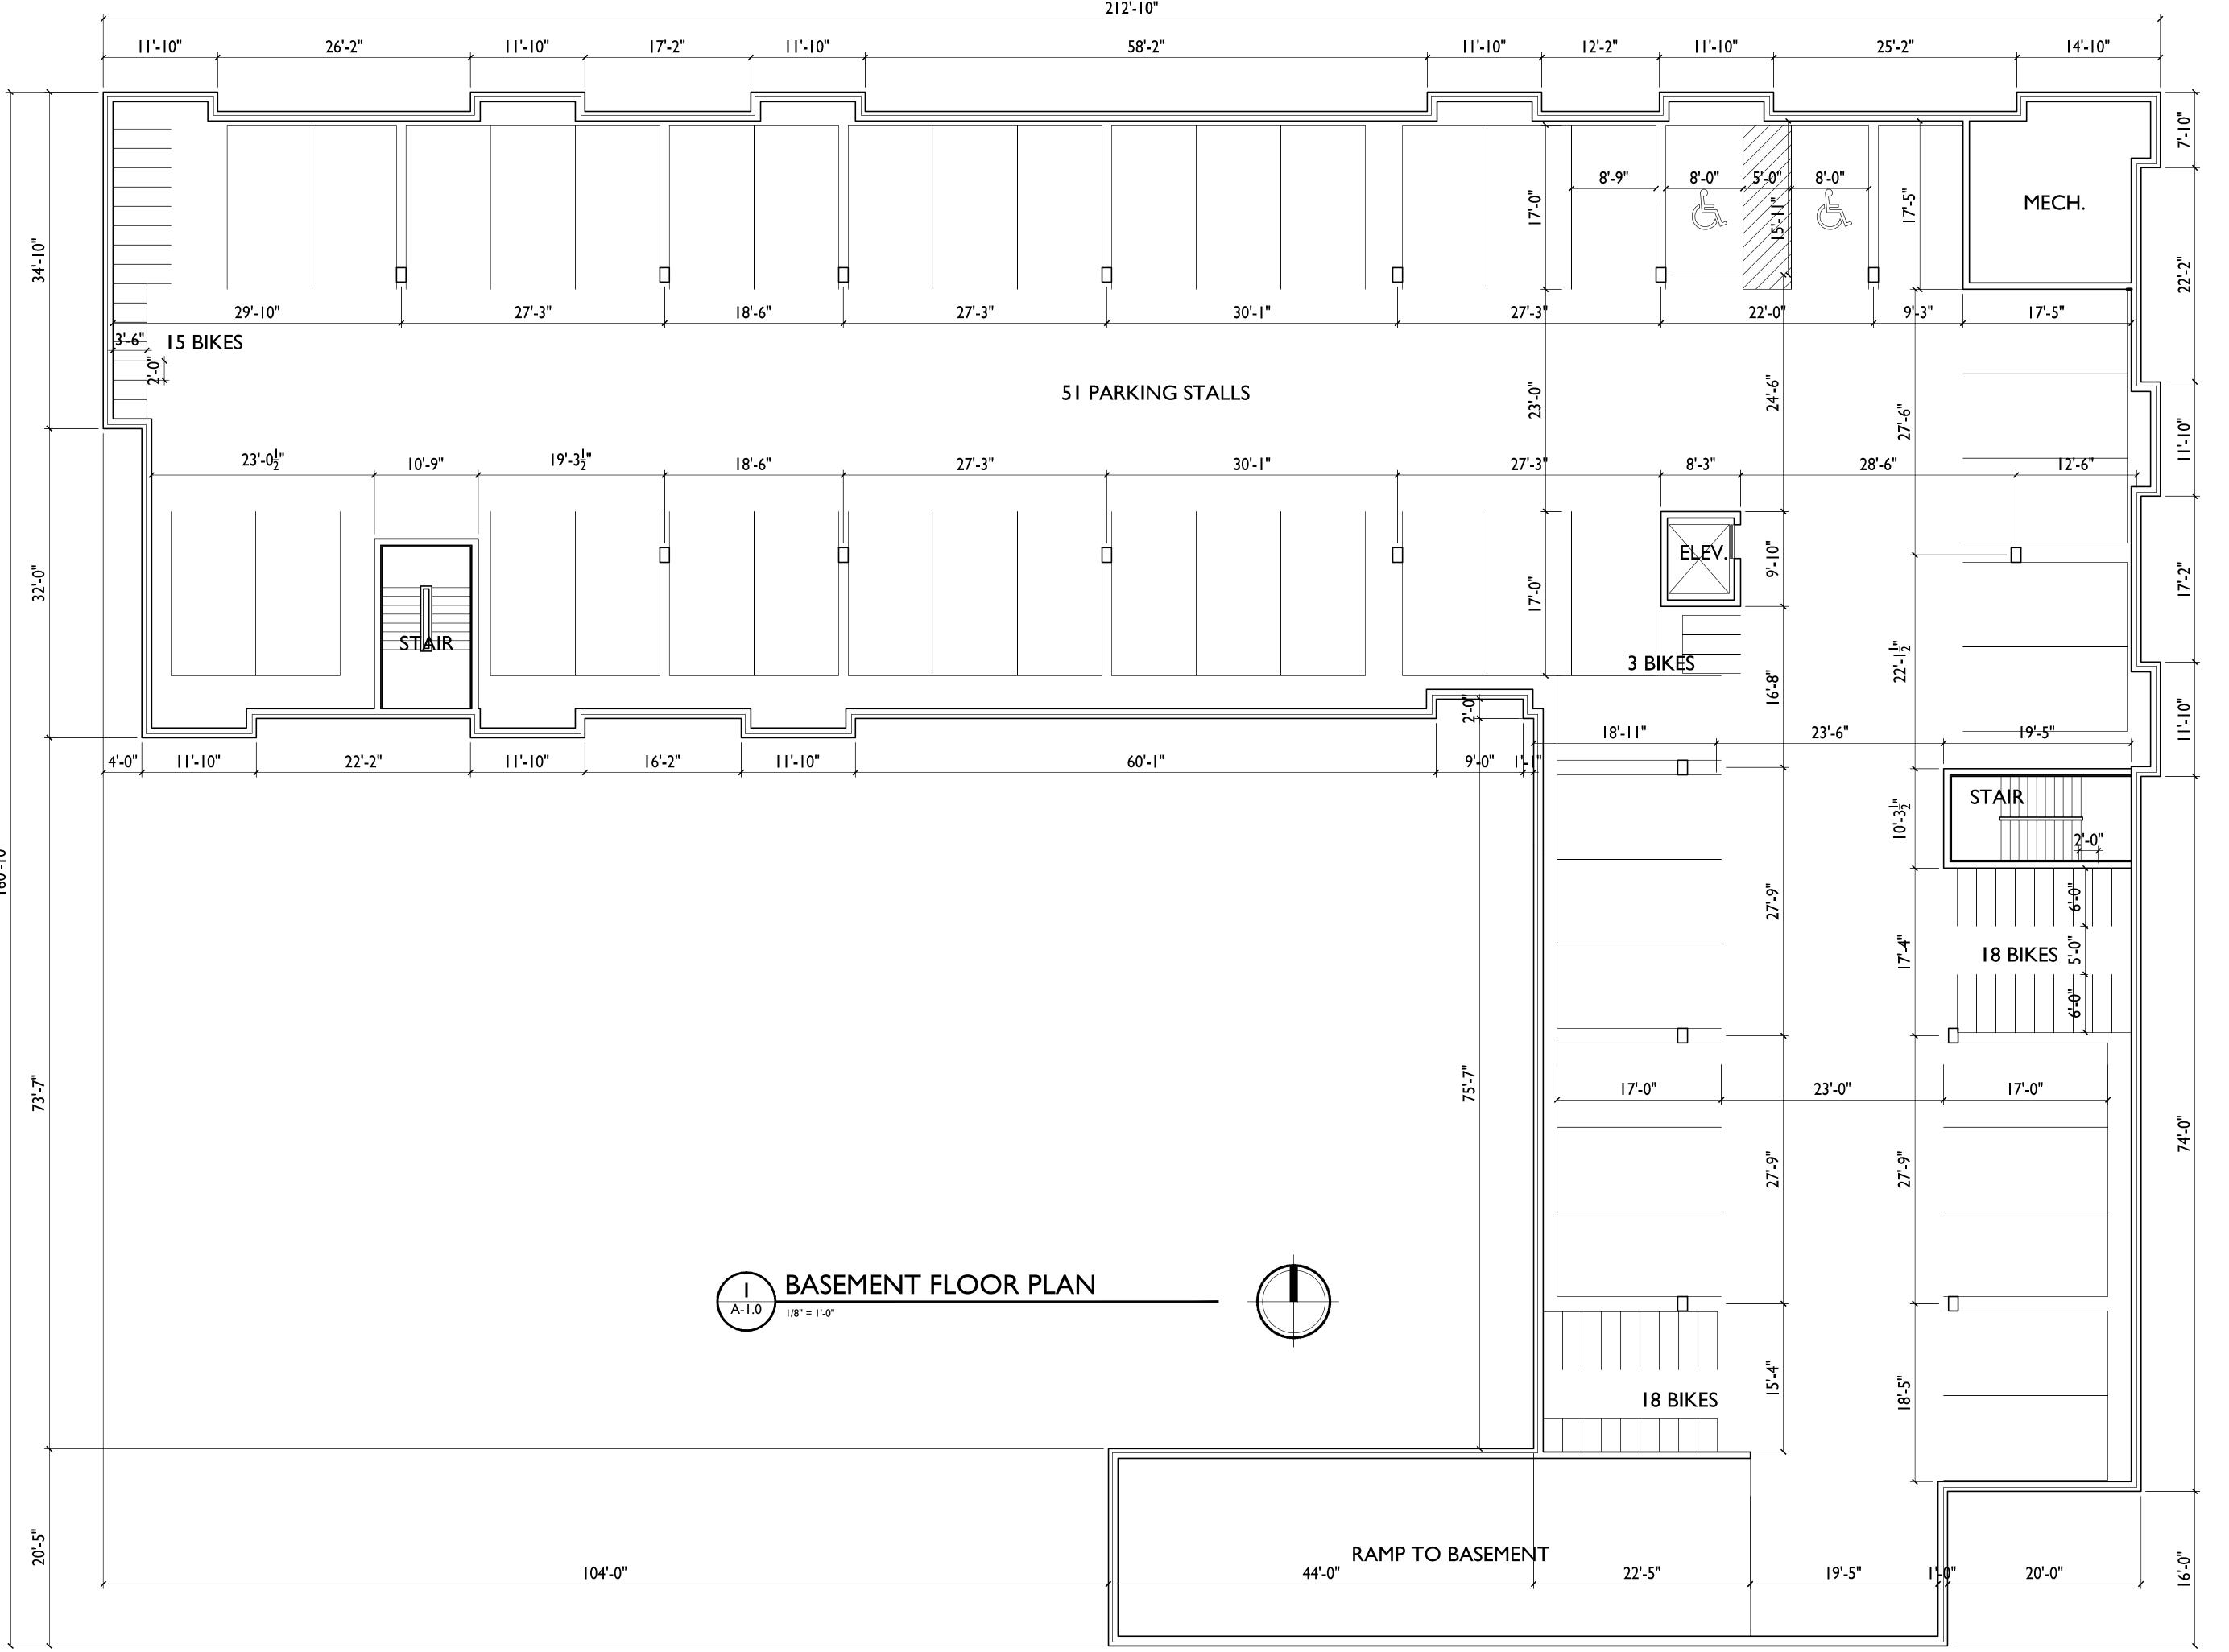

53705

Client:

## Plan Notes:

Designed By: Drawn By: C. J. N. Date: 10-03-17 Revisions: 10-04-17

## Notice:

Copyright © 2017.

Nelson Landscape Incorporated

This landscape design plan is the sole property of Nelson Landscape Incorporated and may not be reproduced, altered, or copied in any manner or form without the permission of Nelson Landscape Incorporated. This plan may not be used for bidding purposes without prior consent by Nelson Landscape

This plan is subject to final on-site conditions and may be modified to account for unforseen obstacles, other changes, or site modifications that were not made known at the time of preparation dated on this plan.



Landscape Designers & Contractors Celebrating Over Fifty Years of Outstanding Results

 Design/Build Residential Commercial





ISSUED

Issued for Land Use & UDC - October 4, 2017 Issued for Initial UDC - November 21, 2017

PROJECT TITLE

Mixed-Use Development

5533 University Ave. Madison, WI

SHEET TITLE

Basement Floor Plan

SHEET NUMBER

PROJECT NO. 1735





PROJECT TITLE

Mixed-Use Development

5533 University Ave. Madison, WI

SHEET TITLE
First Floor Plan

SHEET NUMBER

PROJECT NO. 1735





PROJECT TITLE Mixed-Use Development

5533 University Ave. Madison, WI

SHEET TITLE

Second Floor Plan

SHEET NUMBER

PROJECT NO. 1735





PROJECT TITLE Mixed-Use Development

5533 University Ave. Madison, WI

SHEET TITLE
Third Floor Plan

SHEET NUMBER

PROJECT NO. 1735





PROJECT TITLE Mixed-Use Development

5533 University Ave. Madison, WI

SHEET TITLE

Fourth Floor Plan

SHEET NUMBER

PROJECT NO. 1735





ISSUE