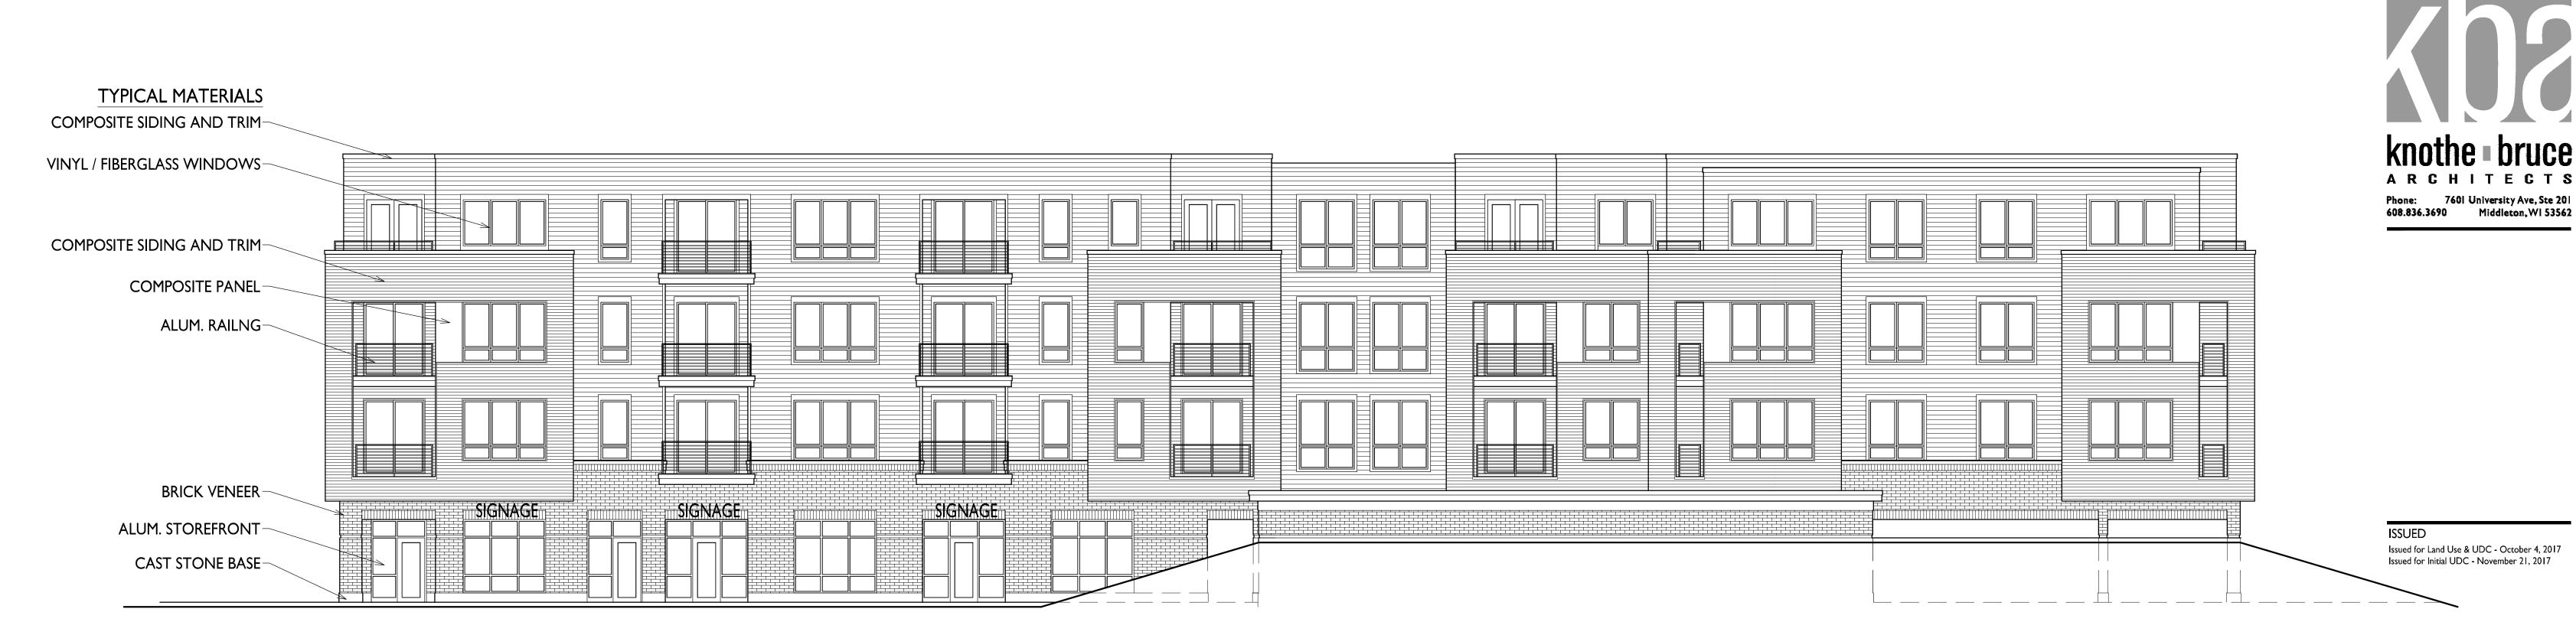

#### **Presentations to the Commission**

Primarily, the UDC is interested in the appearance and design quality of projects. Emphasis should be given to the site plan, landscape plan, lighting plan, building elevations, exterior building materials, color scheme, and graphics.

Applicants are encouraged to consider the use of various graphic presentation material including a locator map, photographs, renderings/model, scale drawings of the proposal in context with adjacent buildings/uses/signs, etc., as may be deemed appropriate to describe the project and its surroundings. Graphics should be mounted on rigid boards so that they may be easily displayed. Applicants/presenters are responsible for all presentation materials, AV equipment and easels.