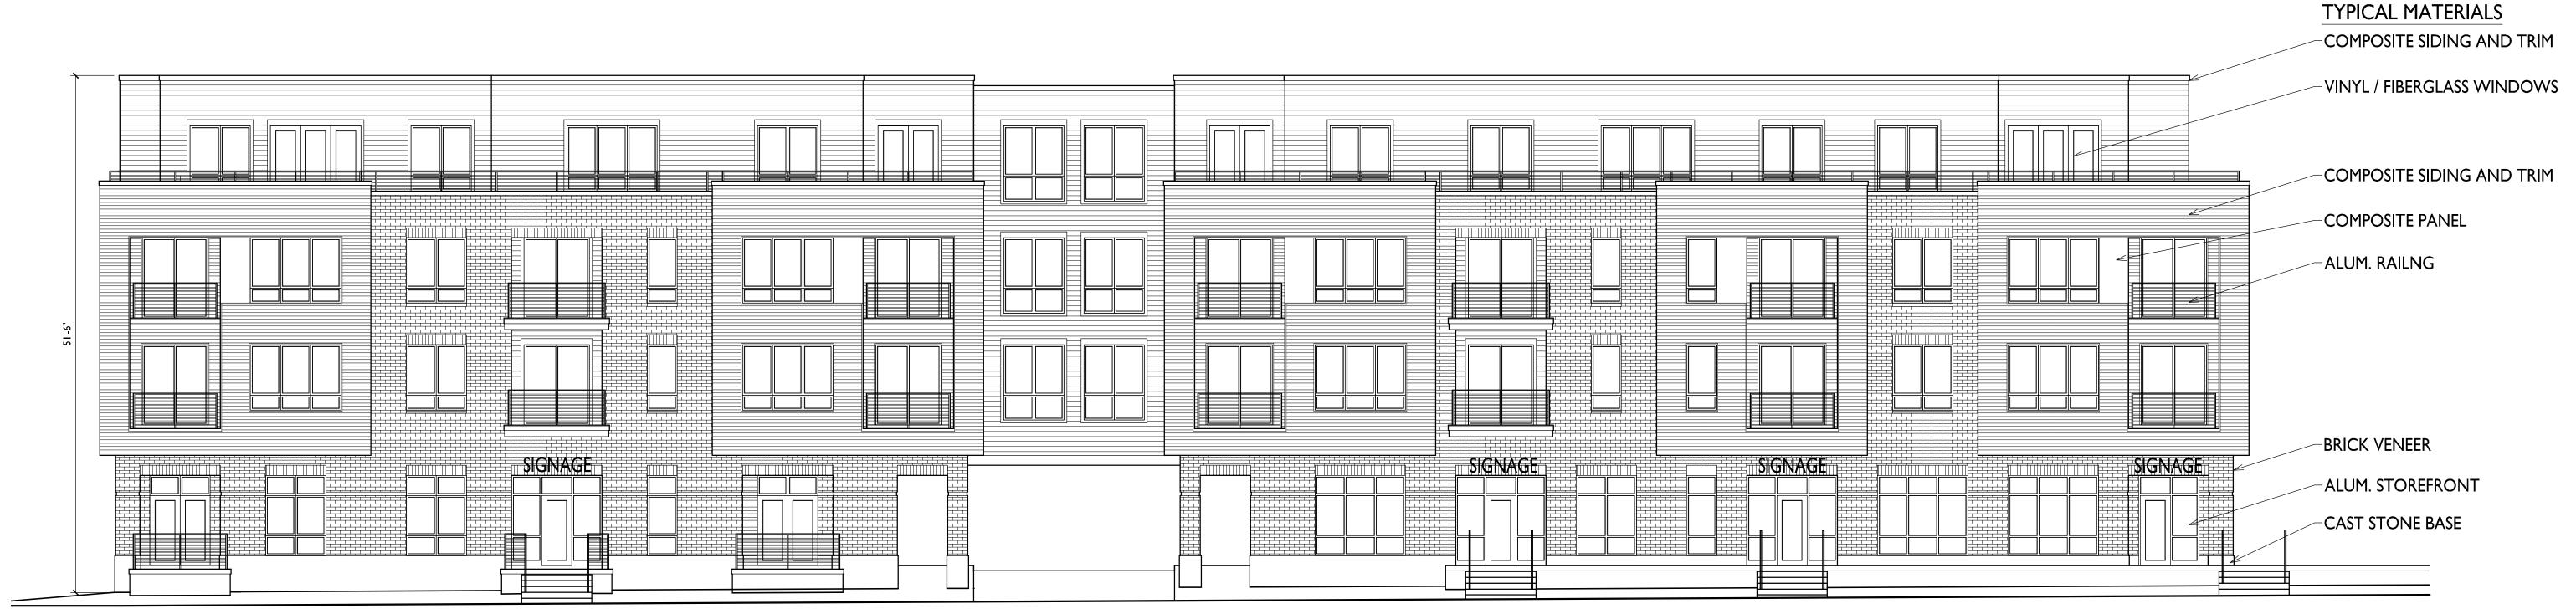

#### **Presentations to the Commission**

Primarily, the UDC is interested in the appearance and design quality of projects. Emphasis should be given to the site plan, landscape plan, lighting plan, building elevations, exterior building materials, color scheme, and graphics.

Applicants are encouraged to consider the use of various graphic presentation material including a locator map, photographs, renderings/model, scale drawings of the proposal in context with adjacent buildings/uses/signs, etc., as may be deemed appropriate to describe the project and its surroundings. Graphics should be mounted on rigid boards so that they may be easily displayed. Applicants/presenters are responsible for all presentation materials, AV equipment and easels.