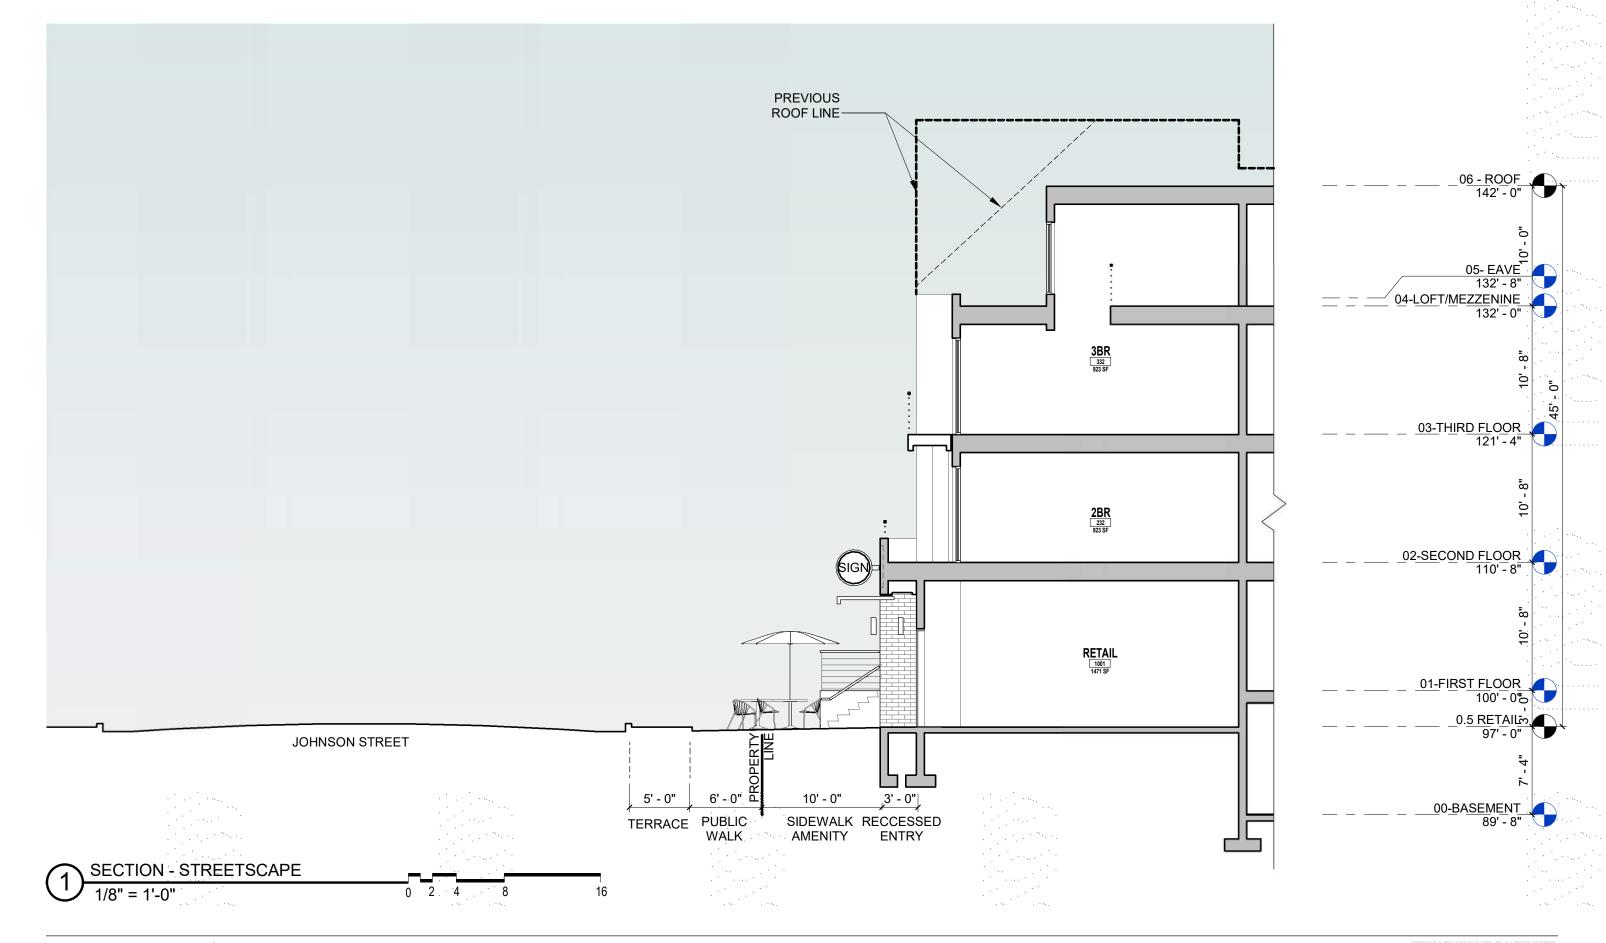

**Kahler Slater** 

700 EAST JOHNSON STREET

MADISON, WISCONSIN

STREETSCAPE SECTION

10-09-2017

MASONRY MODULAR BRICK STACK BOND CHAMPAGNE

EQUITONE FIBER CEMENT PANEL GRAY TONES

CORRUGATED METAL PANEL CONCEALED FASTENERS