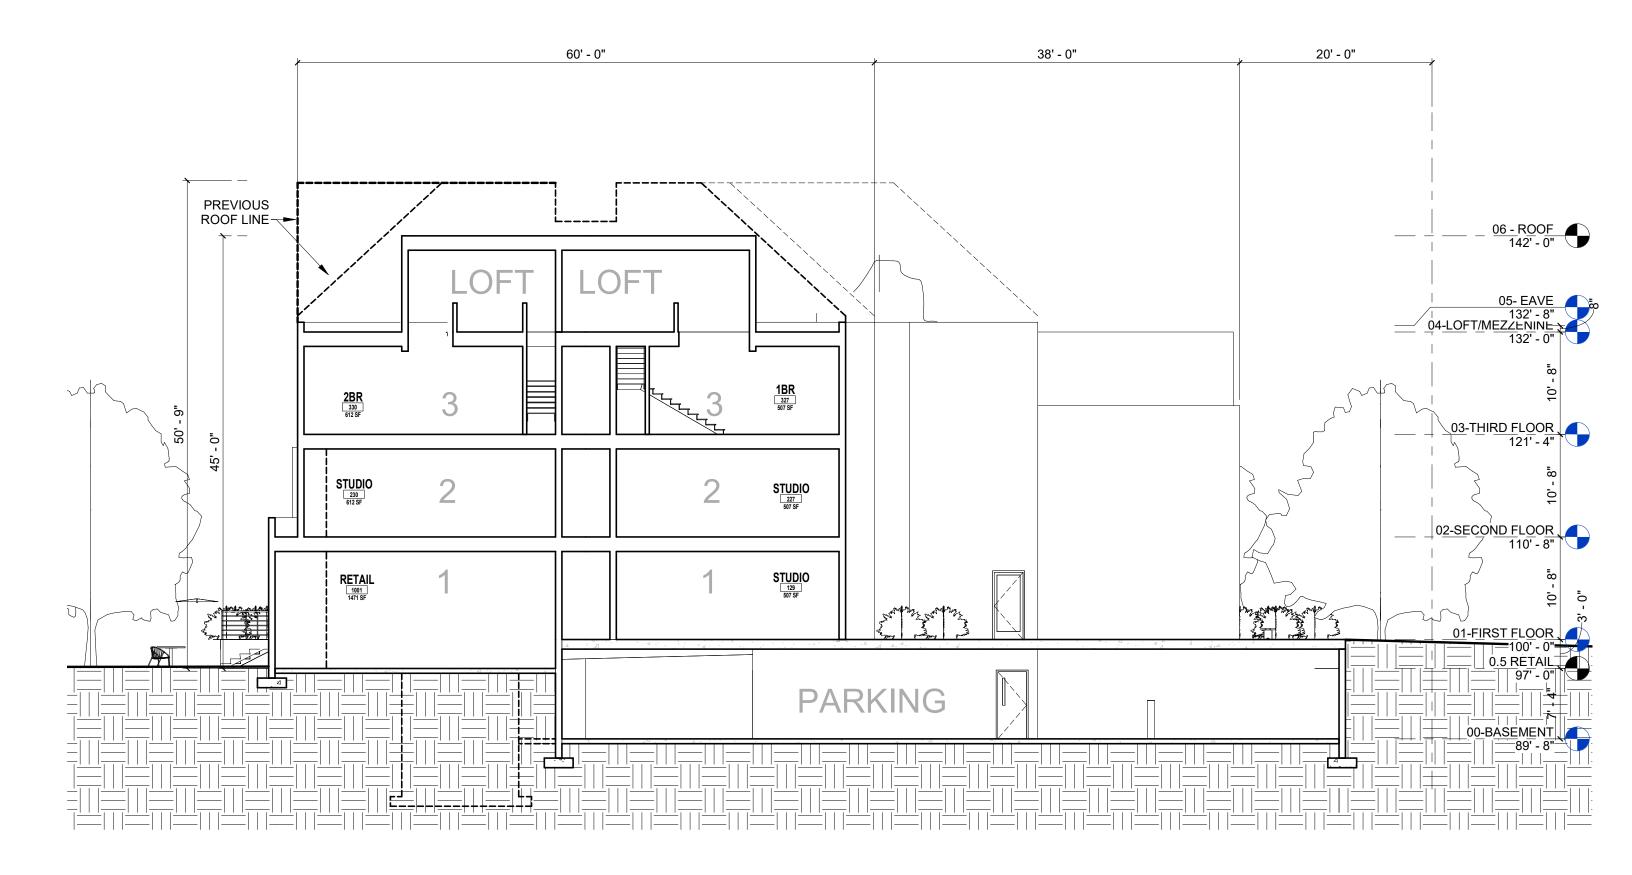

The scope of the project includes the renovation of 8 existing houses and the construction of two new buildings sitting atop underground parking. The program includes the following:

- +/- 70,000 sf of new residential development plus below-grade parking
- 58 apartments in two newly constructed three-story buildings
- 11 apartments in 5 existing renovated houses
- The relocation renovation and renovation of 3 existing houses off site
- Two 1.400 sf retail suites
- +/- 69 below-grade parking stalls
- Ample bike parking
- Landscaped courtyard, roof decks, balconies and streetscape amenities

As noted, the existing conditions include 11 contiguous parcels fronting East Johnson Street (each with wood-framed buildings most of which were originally designed as single-family homes but have since been modified to include multiple apartments). At least eight of these homes will be renovated, three of which will be relocated to donor sites first.

# 700 EAST JOHNSON STREET

MADISON, WISCONSIN

| 01-FIRST FLOOR PLAN | 01-FIRST FLOOR PLAN |   |   |    |    |    |
|---------------------|---------------------|---|---|----|----|----|
|                     | 1/32" = 1'-0"       | 0 | 8 | 16 | 32 | 64 |