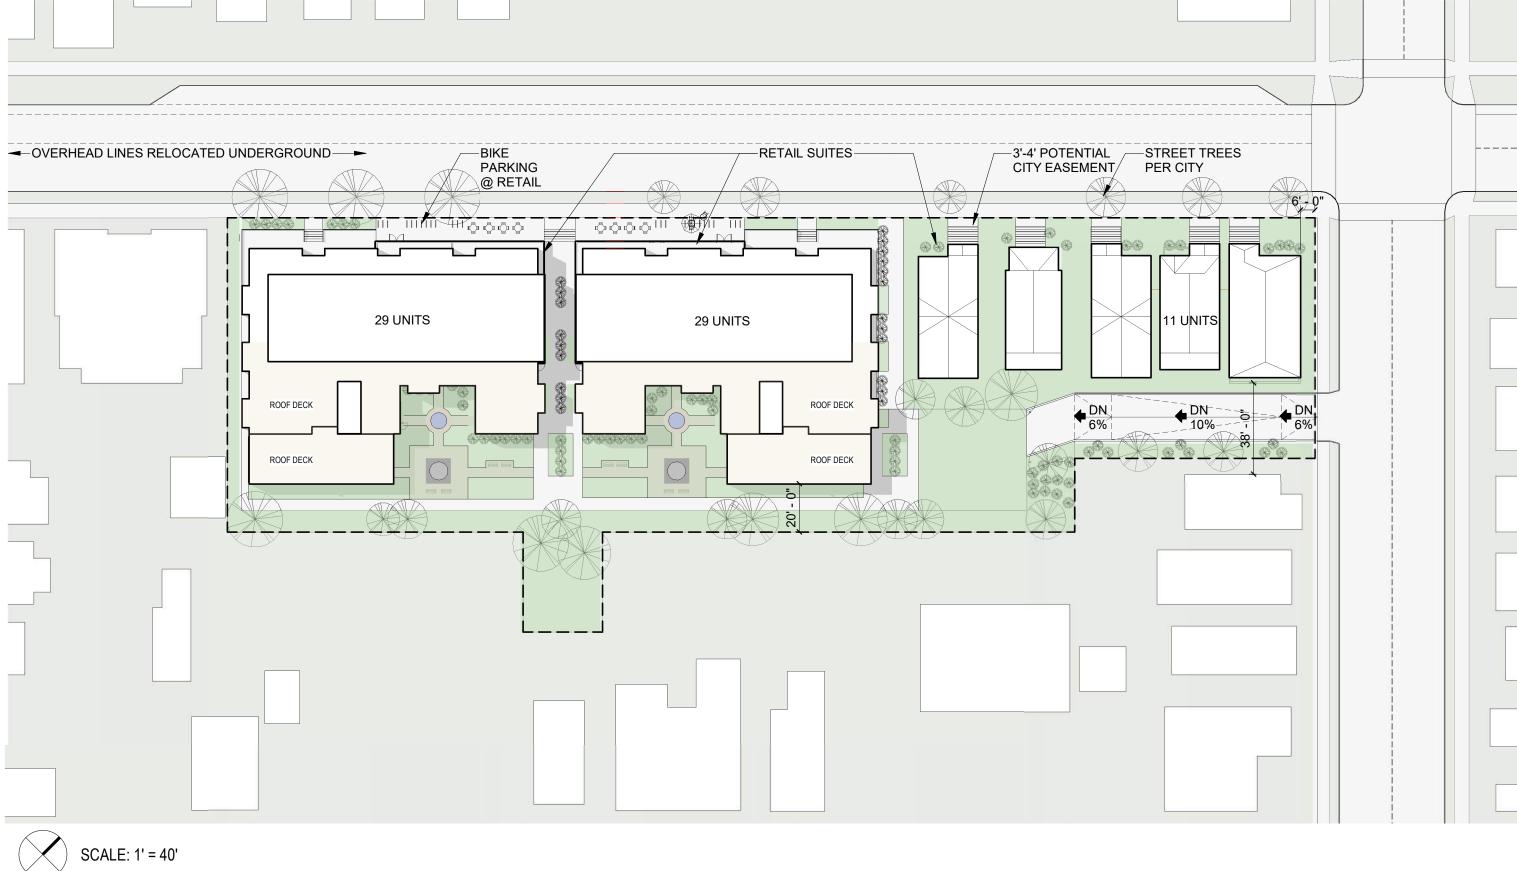

The scope of the project includes the renovation of 8 existing houses and the construction of two new buildings sitting atop underground parking. The program includes the following:

- +/- 70,000 sf of new residential development plus below-grade parking
- 58 apartments in two newly constructed three-story buildings
- 11 apartments in 5 existing renovated houses
- The relocation renovation and renovation of 3 existing houses off site
- Two 1.400 sf retail suites
- +/- 69 below-grade parking stalls
- Ample bike parking
- Landscaped courtyard, roof decks, balconies and streetscape amenities

As noted, the existing conditions include 11 contiguous parcels fronting East Johnson Street (each with wood-framed buildings most of which were originally designed as single-family homes but have since been modified to include multiple apartments). At least eight of these homes will be renovated, three of which will be relocated to donor sites first.

# 700 EAST JOHNSON STREET

MADISON, WISCONSIN

| 01-FIRST FLOOR PLAN | 01-FIRST FLOOR PLAN |   |   |    |    |    |
|---------------------|---------------------|---|---|----|----|----|
|                     | 1/32" = 1'-0"       | 0 | 8 | 16 | 32 | 64 |