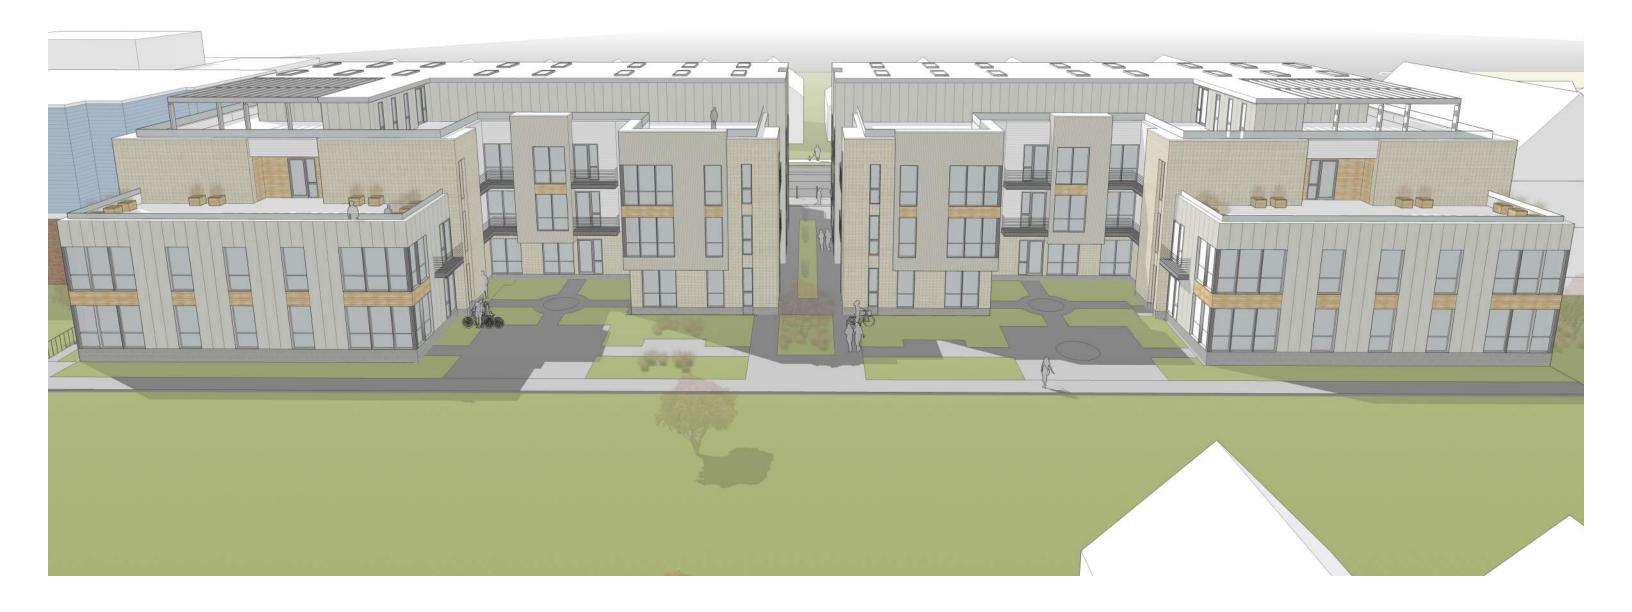

The scope of the project includes the renovation of 8 existing houses and the construction of two new buildings sitting atop underground parking. The program includes the following:

- +/- 70,000 sf of new residential development plus below-grade parking
- 58 apartments in two newly constructed three-story buildings
- 11 apartments in 5 existing renovated houses
- The relocation renovation and renovation of 3 existing houses off site
- Two 1.400 sf retail suites
- +/- 69 below-grade parking stalls
- Ample bike parking
- Landscaped courtyard, roof decks, balconies and streetscape amenities

### 700 East Johnson Street Development