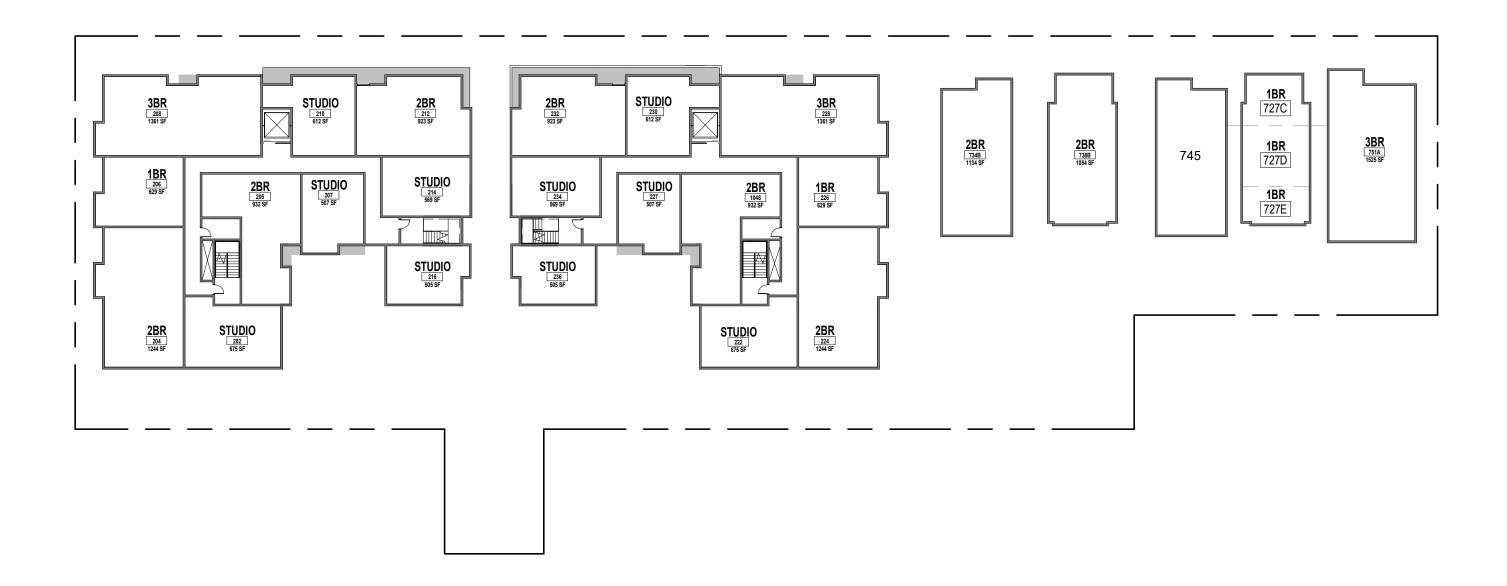

| UNIT TYPE | UNIT COUNT | UNIT TYPE | UNIT COUNT | UNIT TYPE % | AVG SF  |
|-----------|------------|-----------|------------|-------------|---------|
| 4DD       | E          | 400       | 40         | 200/        | 700 05  |
| 1BR       | 5          | 1BR       | 19         | 28%         | 700 SF  |
| 2BR       | 8          | 2BR       | 22         | 32%         | 1000 SF |
| 3BR       | 3          | 3BR       | 9          | 13%         | 1250 SF |
| STUDIO    | 10         | 4BR       | 1          | 1%          |         |
| TOTAL:    | 26         | STUDIO    | 18         | 26%         | 500 SF  |
|           |            | TOTAL:    | 69         | 100%        |         |
|           |            |           |            |             |         |

| UNIT MIX - THIRD FLOOR |            | UNIT MIX - TOTAL |            |             |         |
|------------------------|------------|------------------|------------|-------------|---------|
| UNIT TYPE              | UNIT COUNT | UNIT TYPE        | UNIT COUNT | UNIT TYPE % | AVG SF  |
| 1BR                    | 8          | 1BR              | 19         | 28%         | 700 SF  |
| 2BR                    | 6          | 2BR              | 22         | 32%         | 1000 SF |
| 3BR                    | 5          | 3BR              | 9          | 13%         | 1250 SF |
| STUDIO                 | 2          | 4BR              | 1          | 1%          |         |
| TOTAL:                 | 21         | STUDIO           | 18         | 26%         | 500 SF  |
|                        |            | TOTAL:           | 69         | 100%        |         |