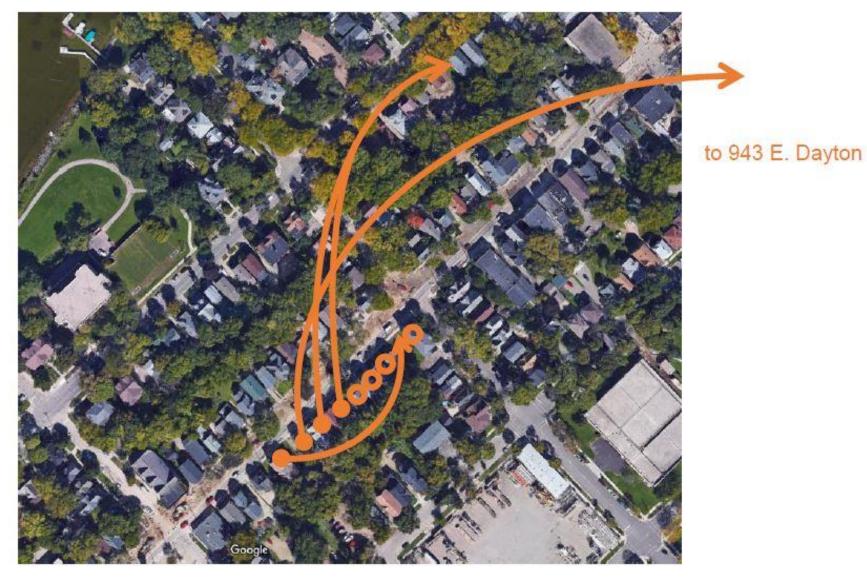

## Restoration & Relocation

727 to 749 E. Johnson

737 to 943 E. Dayton

731 to 827 E. Gorham

733 to 827 E. Gorham

### **Restoration off Site**

733 737\*