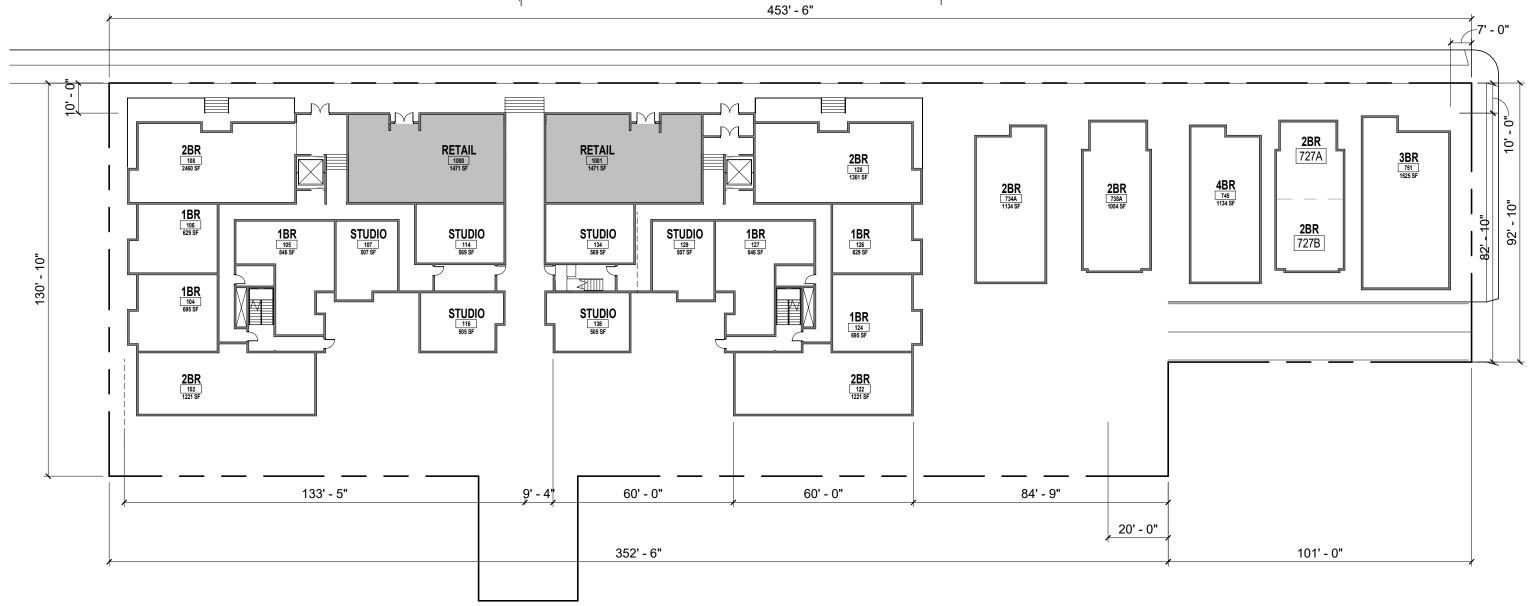

The scope of the project includes the renovation of 8 existing houses and the construction of two new buildings sitting atop underground parking. The program includes the following:

- +/- 70,000 sf of new residential development plus below-grade parking
- 58 apartments in two newly constructed three-story buildings
- 11 apartments in 5 existing renovated houses
- The relocation renovation and renovation of 3 existing houses off site
- Two 1.400 sf retail suites
- +/- 69 below-grade parking stalls
- Ample bike parking
- Landscaped courtyard, roof decks, balconies and streetscape amenities

| <b>UNIT MIX- FIRS</b> | ST FLOOR   |
|-----------------------|------------|
| UNIT TYPE             | UNIT COUNT |
| 1BR                   | 6          |

| UNIT TYPE | UNIT COUNT | UN  |
|-----------|------------|-----|
|           |            |     |
| 1BR       | 6          | 1BI |
| 2BR       | 8          | 2BI |
| 3BR       | 1          | 3BI |
| 4BR       | 1          | 4BI |
| STUDIO    | 6          | ST  |
| TOTAL:    | 22         | TO  |
|           |            |     |