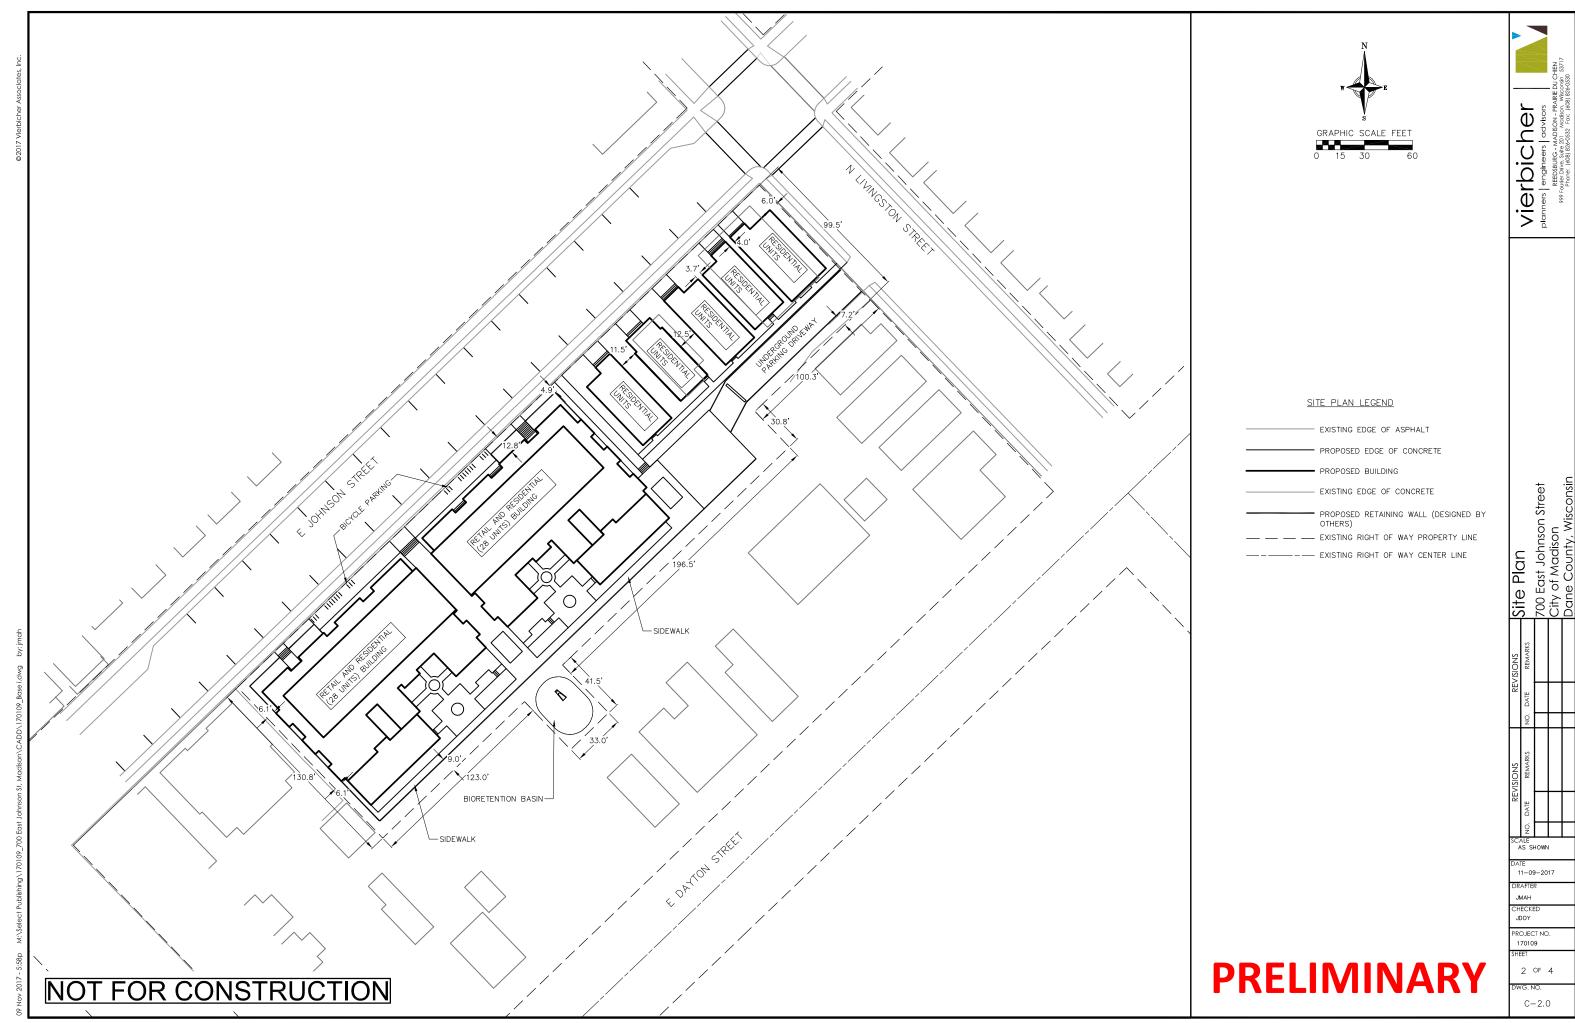

The scope of the project includes the renovation of 8 existing houses and the construction of two new buildings sitting atop underground parking. The program includes the following:

- +/- 70,000 sf of new residential development plus below-grade parking
- 58 apartments in two newly constructed three-story buildings
- 11 apartments in 5 existing renovated houses
- The relocation renovation and renovation of 3 existing houses off site
- Two 1.400 sf retail suites
- +/- 69 below-grade parking stalls
- Ample bike parking
- Landscaped courtyard, roof decks, balconies and streetscape amenities

### 700 East Johnson Street Development

# 700 EAST JOHNSON STREET

MADISON, WISCONSIN

| 01-FIRST FLOOR PLAN | 01-FIRST FLOOR PLAN |   |   |    |    |    |
|---------------------|---------------------|---|---|----|----|----|
|                     | 1/32" = 1'-0"       | 0 | 8 | 16 | 32 | 64 |