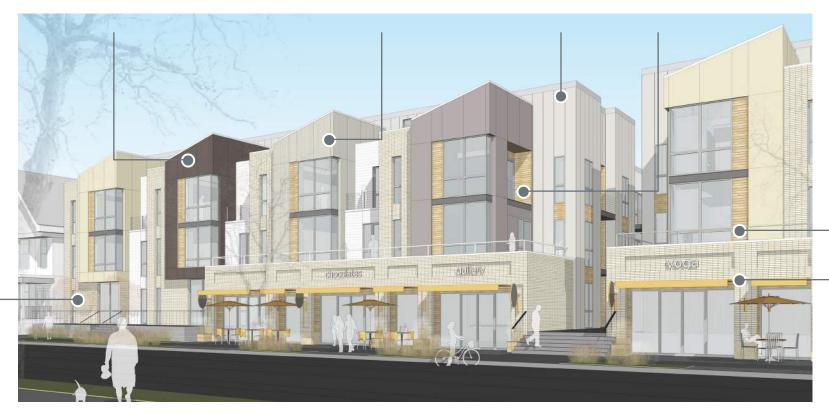

The scope of the project includes the renovation of 8 existing houses and the construction of two new buildings sitting atop underground parking. The program includes the following:

- +/- 70,000 sf of new residential development plus below-grade parking
- 58 apartments in two newly constructed three-story buildings
- 11 apartments in 5 existing renovated houses
- The relocation renovation and renovation of 3 existing houses off site
- Two 1.400 sf retail suites
- +/- 69 below-grade parking stalls
- Ample bike parking
- Landscaped courtyard, roof decks, balconies and streetscape amenities

As part of the rezoning effort it is important to note that this project addresses:

- The neighborhood plan's long-range vision of the 700 block of East Johnson as an area of expansion of the NMU district (most similar to NMX zoning).
- Strengthening the vitality of the neighborhood commercial core on East Johnson Street by encouraging rehabilitation of existing buildings and adding some new commercial and residential development.

**Kahler Slater** 

700 EAST JOHNSON STREET

MADISON, WISCONSIN

STREETSCAPE SECTION

10-09-2017

MASONRY MODULAR BRICK STACK BOND CHAMPAGNE

EQUITONE FIBER CEMENT PANEL GRAY TONES

CORRUGATED METAL PANEL CONCEALED FASTENERS

STANDING SEAM METAL

CABLE RAIL

ACCENT PANELS ORANGE METAL PANEL CEDAR SHIPLAP

Vierbicher
planners | engineers | advisors

PROJECT NO. 170109

1 OF 4

st Johnse Madisor East . of M