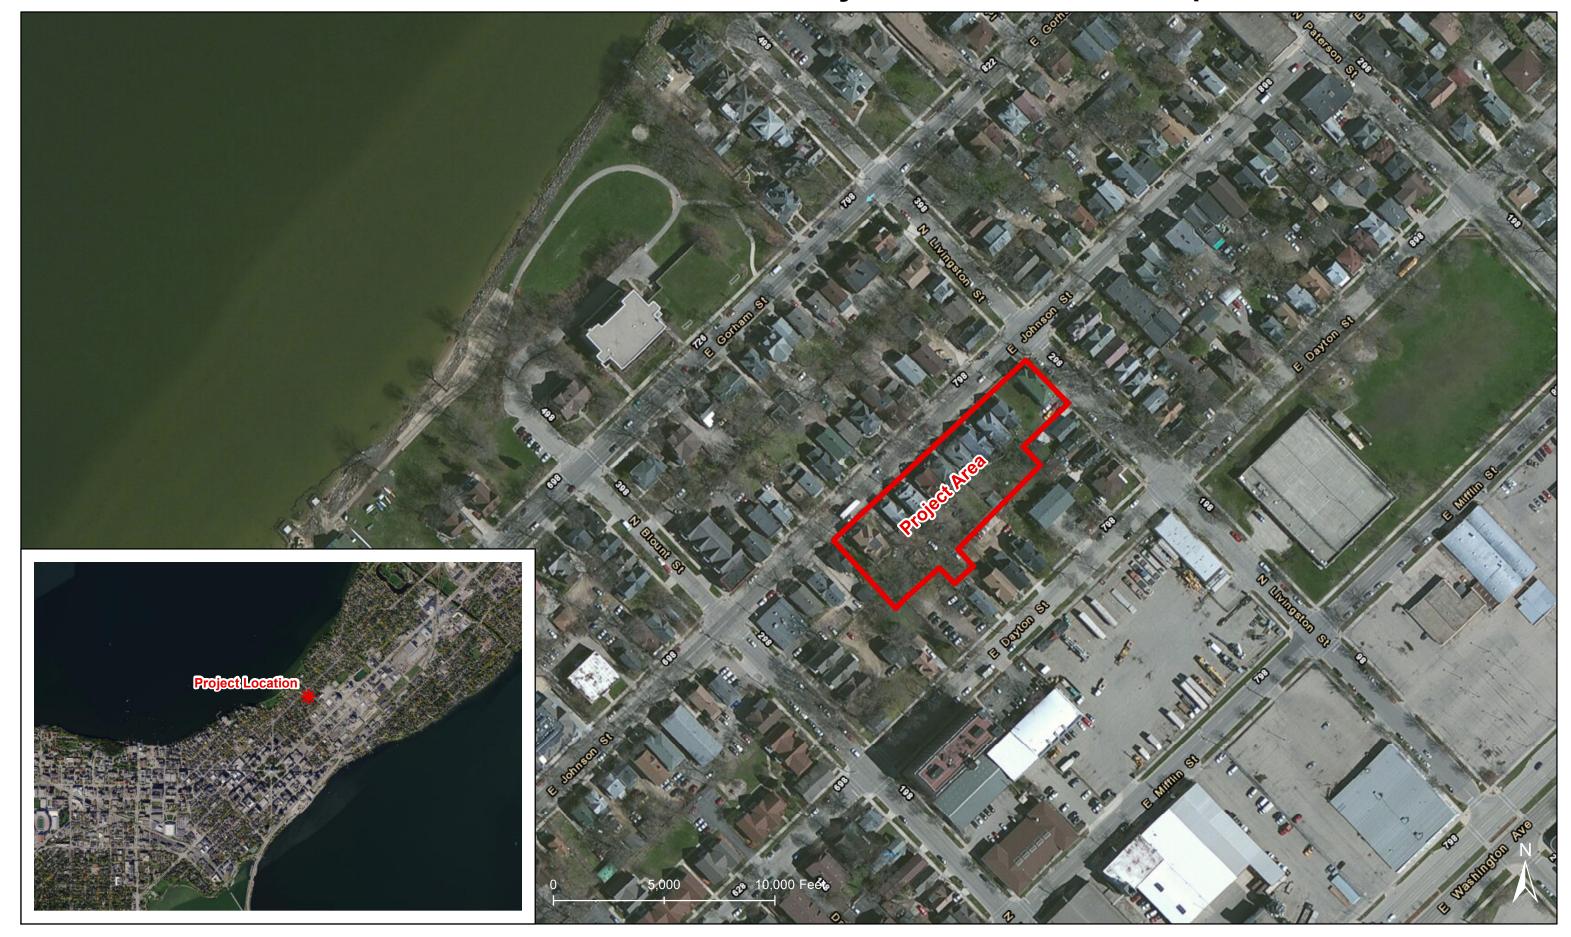

City by encouraging infill, redevelopment, and higher development densities at
  appropriate locations.
- Ensuring that there is a sufficient supply of rental housing to reduce housing costs and provide more choices.
- Positive impact on the economic health of the area of the City where the development is proposed.
- Inclusion of open space suitable to the type and character of development proposed, including a mix of structured and natural spaces for use by residents and visitors.

Please refer to the attached drawings and photos outlining the overall development plan including both new construction and restoration of 8 of the existing properties currently on site.

Sincerely,

KAHLER SLATER, INC.

Thomas Miller, AIA Principal

Kahler Slater

### 700 East Johnson - Project Location Map



#### 11/09/2017

### 700 East Johnson Street Development



## Restoration on Site

751 East Johnson

745 East Johnson

743 East Johnson

739/741 East Johnson

## Restoration & Relocation

727 to 749 E. Johnson

737 to 943 E. Dayton

731 to 827 E. Gorham

733 to 827 E. Gorham





### **Restoration on Site**







751 727 Relocated 745



### **Restoration on Site**





739/741 743



### **Restoration off Site**







733 737\*

# 700 EAST JOHNSON STREET

MADISON, WISCONSIN













| 01-FIRST FLOOR PLAN | 01-FIRST FLOOR PLAN |   |   |    |    |    |
|---------------------|---------------------|---|---|----|----|----|
|                     | 1/32" = 1'-0"       | 0 | 8 | 16 | 32 | 64 |

| <b>UNIT MIX- FIRS</b> | ST FLOOR   |
|-----------------------|------------|
| UNIT TYPE