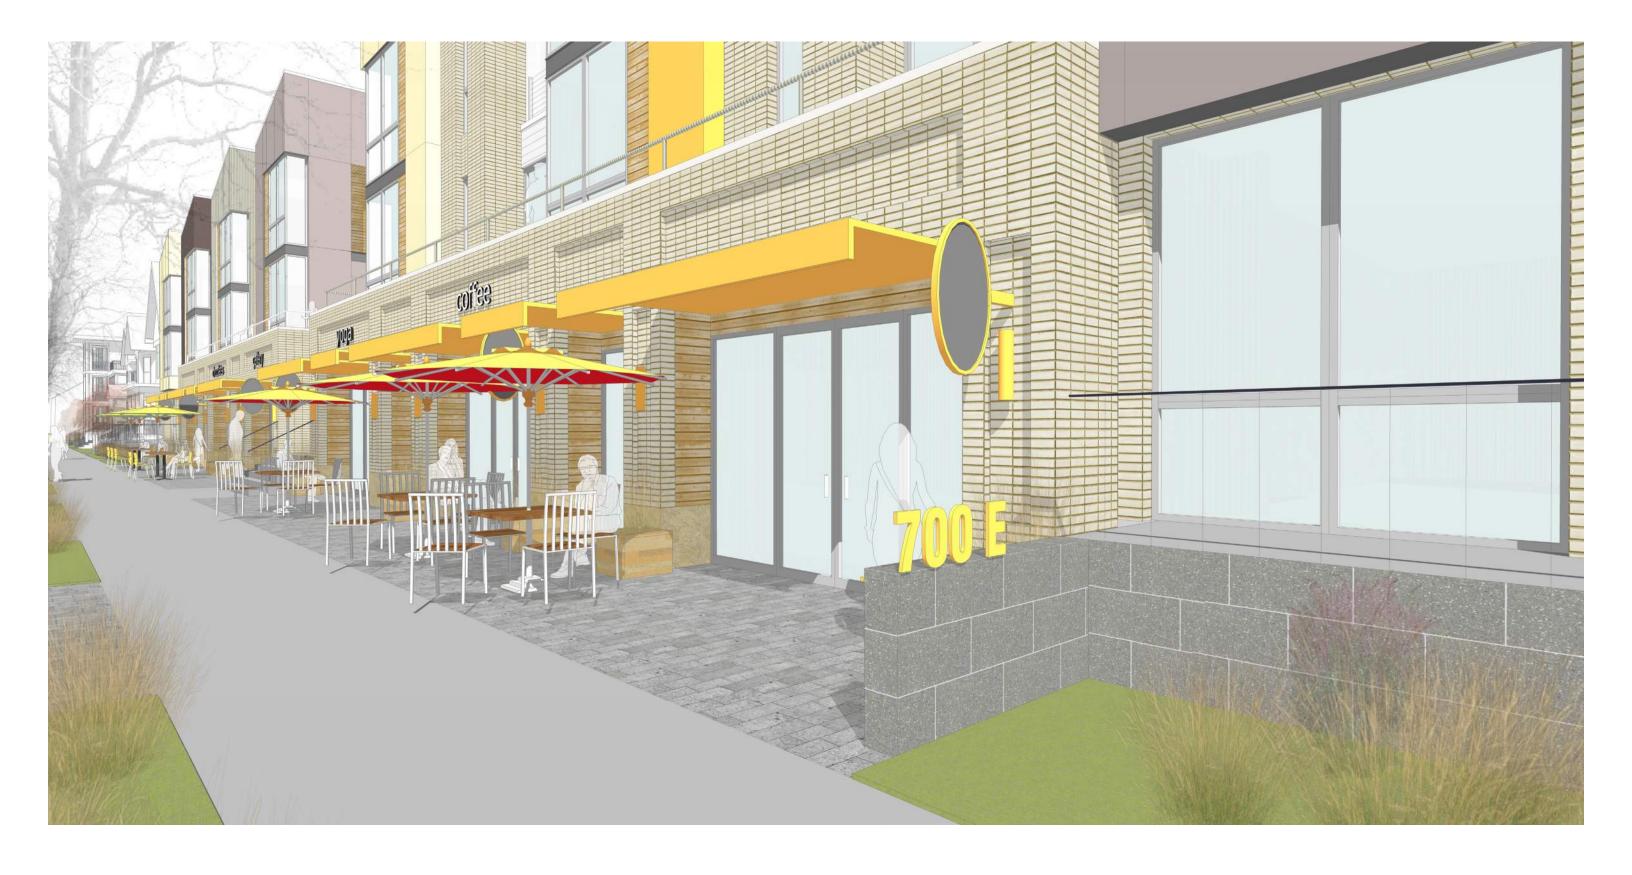

The scope of the project includes the renovation of 8 existing houses and the construction of two new buildings sitting atop underground parking. The program includes the following:

- +/- 70,000 sf of new residential development plus below-grade parking
- 58 apartments in two newly constructed three-story buildings
- 11 apartments in 5 existing renovated houses
- The relocation renovation and renovation of 3 existing houses off site
- Two 1.400 sf retail suites
- +/- 69 below-grade parking stalls
- Ample bike parking
- Landscaped courtyard, roof decks, balconies and streetscape amenities

Please refer to the attached drawings and photos outlining the overall development plan including both new construction and restoration of 8 of the existing properties currently on site.

Sincerely,

KAHLER SLATER, INC.