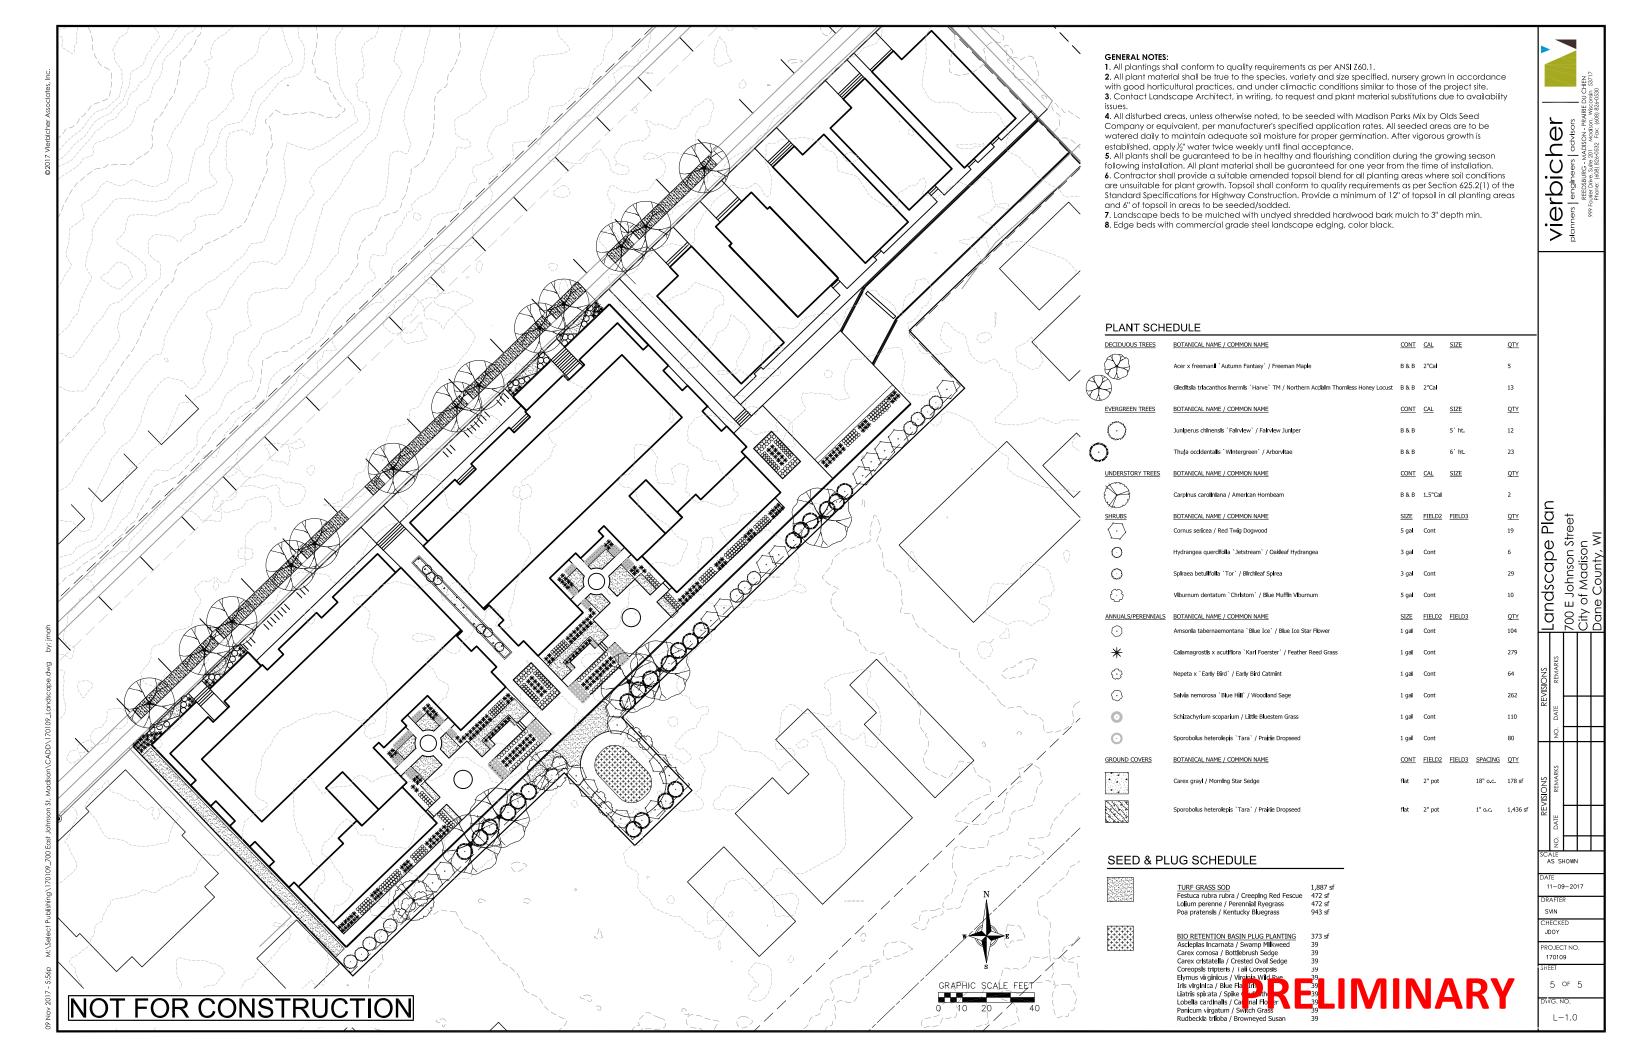

The scope of the project includes the renovation of 8 existing houses and the construction of two new buildings sitting atop underground parking. The program includes the following:

- +/- 70,000 sf of new residential development plus below-grade parking
- 58 apartments in two newly constructed three-story buildings
- 11 apartments in 5 existing renovated houses
- The relocation renovation and renovation of 3 existing houses off site
- Two 1.400 sf retail suites
- +/- 69 below-grade parking stalls
- Ample bike parking
- Landscaped courtyard, roof decks, balconies and streetscape amenities