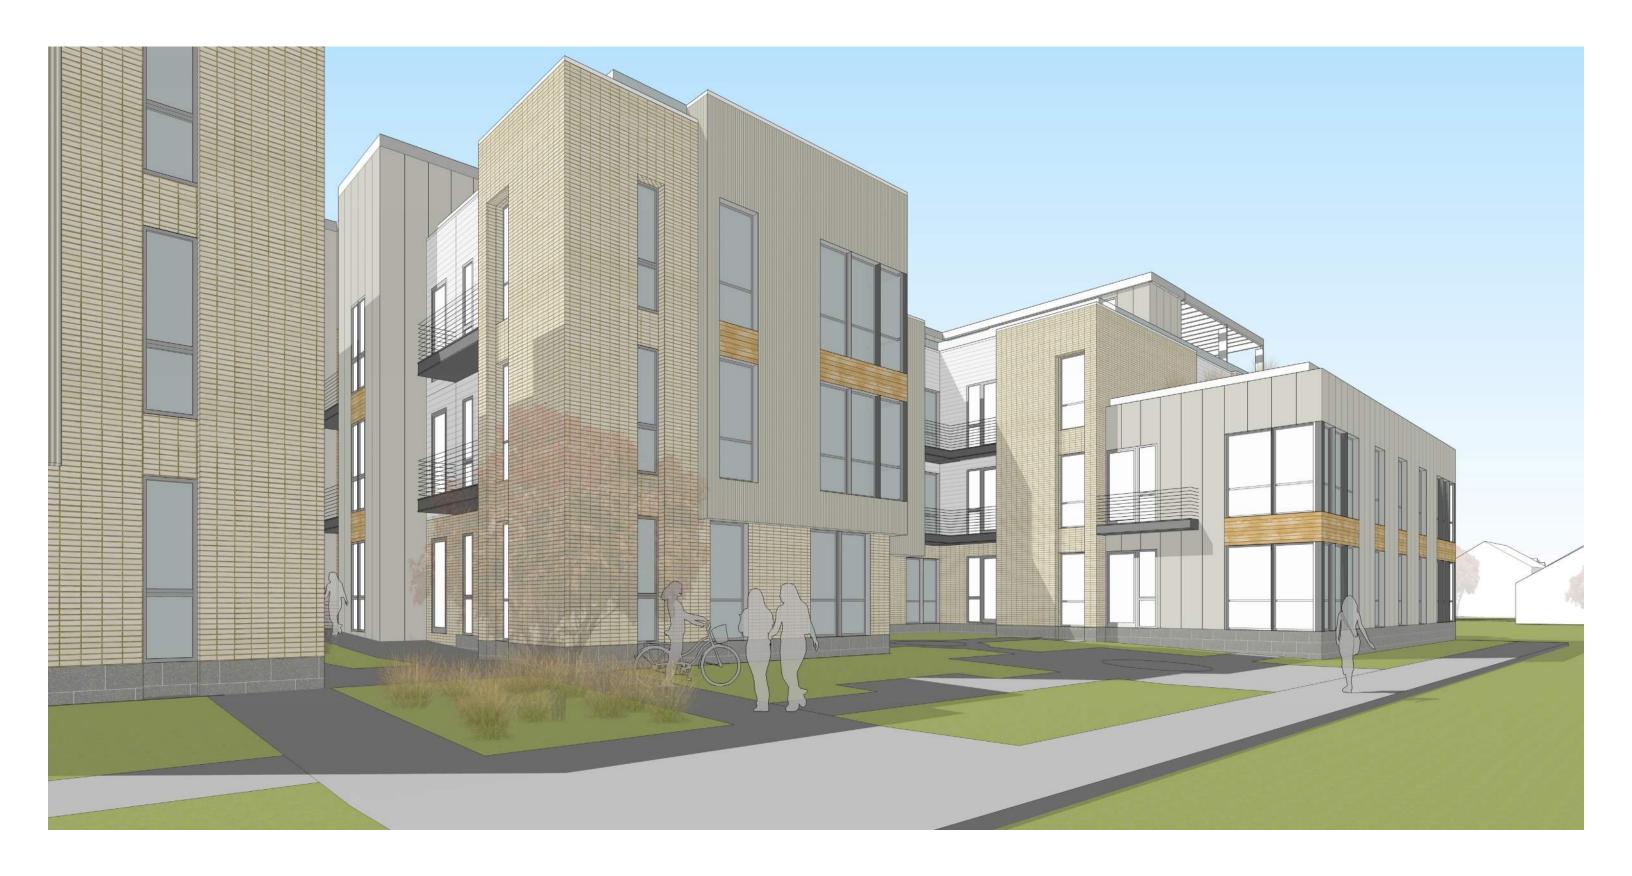

The scope of the project includes the renovation of 8 existing houses and the construction of two new buildings sitting atop underground parking. The program includes the following:

- +/- 70,000 sf of new residential development plus below-grade parking
- 58 apartments in two newly constructed three-story buildings
- 11 apartments in 5 existing renovated houses
- The relocation renovation and renovation of 3 existing houses off site
- Two 1.400 sf retail suites
- +/- 69 below-grade parking stalls
- Ample bike parking
- Landscaped courtyard, roof decks, balconies and streetscape amenities

### 700 East Johnson Street Development