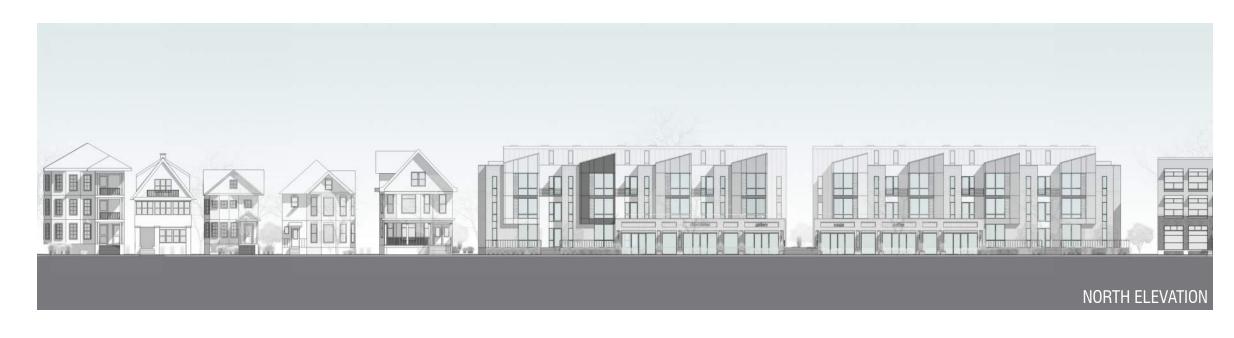

As part of the rezoning effort it is important to note that this project addresses:

- The neighborhood plan's long-range vision of the 700 block of East Johnson as an area of expansion of the NMU district (most similar to NMX zoning).
- Strengthening the vitality of the neighborhood commercial core on East Johnson Street by encouraging rehabilitation of existing buildings and adding some new commercial and residential development.

   including studio, one-bedroom, two-bedroom and three-bedroom units in larger
   apartment complexes as discussed in the neighborhood plan.
- The placement of multi-family and mixed-use projects in neighborhood centers and business districts and along major transit corridors, as outlined in the City's Comprehensive Plan.
- Improving the quality of repair and adaptation of existing residential buildings, and
  promoting the quality of new design and construction as well as facilitating the
  relocation of existing residential buildings that might otherwise be demolished, by
  proactively identifying sites where house can feasibly be moved.
- Promotion of green building technologies, low-impact development techniques for storm-water management and other innovative measures that encourage sustainable development.
- Reducing the demand for development of farmland and vacant land on the periphery
  of the City by encouraging infill, redevelopment, and higher development densities at
  appropriate locations.
- Ensuring that there is a sufficient supply of rental housing to reduce housing costs and provide more choices.
- Positive impact on the economic health of the area of the City where the development is proposed.
- Inclusion of open space suitable to the type and character of development proposed, including a mix of structured and natural spaces for use by residents and visitors.