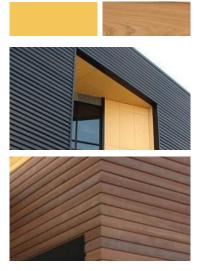

**Kahler Slater** 

700 EAST JOHNSON STREET

MADISON, WISCONSIN

STREETSCAPE SECTION

10-09-2017

MASONRY MODULAR BRICK STACK BOND CHAMPAGNE

EQUITONE FIBER CEMENT PANEL GRAY TONES

CORRUGATED METAL PANEL CONCEALED FASTENERS

STANDING SEAM METAL

CABLE RAIL

ACCENT PANELS ORANGE METAL PANEL CEDAR SHIPLAP

Vierbicher
planners | engineers | advisors

PROJECT NO. 170109

1 OF 4

st Johnse Madisor East . of M