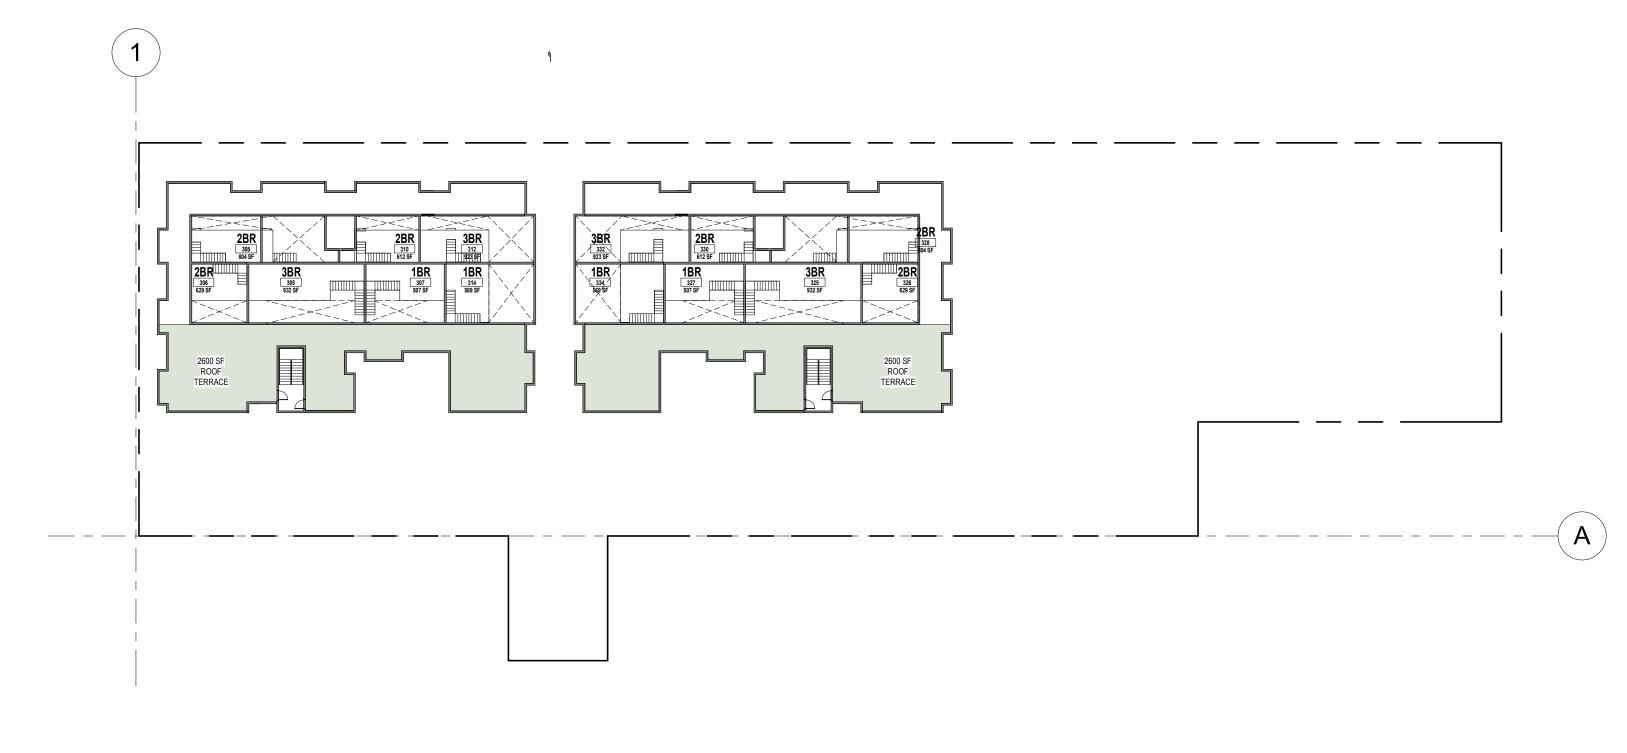

| UNIT MIX - THIRD FLOOR |            | UNIT MIX - TOTAL |            |             |         |
|------------------------|------------|------------------|------------|-------------|---------|
| UNIT TYPE              | UNIT COUNT | UNIT TYPE        | UNIT COUNT | UNIT TYPE % | AVG SF  |
| 1BR                    | 8          | 1BR              | 19         | 28%         | 700 SF  |
| 2BR                    | 6          | 2BR              | 22         | 32%         | 1000 SF |
| 3BR                    | 5          | 3BR              | 9          | 13%         | 1250 SF |
| STUDIO                 | 2          | 4BR              | 1          | 1%          |         |
| TOTAL:                 | 21         | STUDIO           | 18         | 26%         | 500 SF  |
|                        |            | TOTAL:           | 69         | 100%        |         |