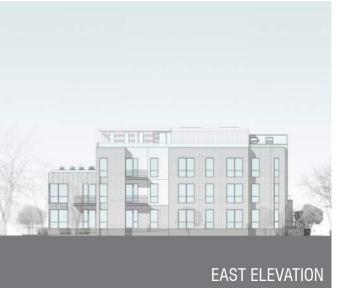

The scope of the project includes the renovation of 8 existing houses and the construction of two new buildings sitting atop underground parking. The program includes the following:

- +/- 70,000 sf of new residential development plus below-grade parking
- 58 apartments in two newly constructed three-story buildings
- 11 apartments in 5 existing renovated houses
- The relocation renovation and renovation of 3 existing houses off site
- Two 1.400 sf retail suites
- +/- 69 below-grade parking stalls
- Ample bike parking
- Landscaped courtyard, roof decks, balconies and streetscape amenities

As part of the rezoning effort it is important to note that this project addresses:

- The neighborhood plan's long-range vision of the 700 block of East Johnson as an area of expansion of the NMU district (most similar to NMX zoning).
- Strengthening the vitality of the neighborhood commercial core on East Johnson Street by encouraging rehabilitation of existing buildings and adding some new commercial and residential development.