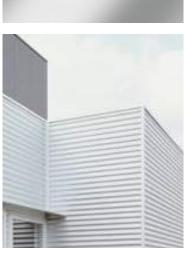

**Kahler Slater** 

700 EAST JOHNSON STREET

MADISON, WISCONSIN

STREETSCAPE SECTION

10-09-2017

MASONRY MODULAR BRICK STACK BOND CHAMPAGNE

EQUITONE FIBER CEMENT PANEL GRAY TONES

CORRUGATED METAL PANEL CONCEALED FASTENERS

STANDING SEAM METAL

CABLE RAIL

ACCENT PANELS ORANGE METAL PANEL CEDAR SHIPLAP

Vierbicher
planners | engineers | advisors

PROJECT NO. 170109

1 OF 4

st Johnse Madisor East . of M