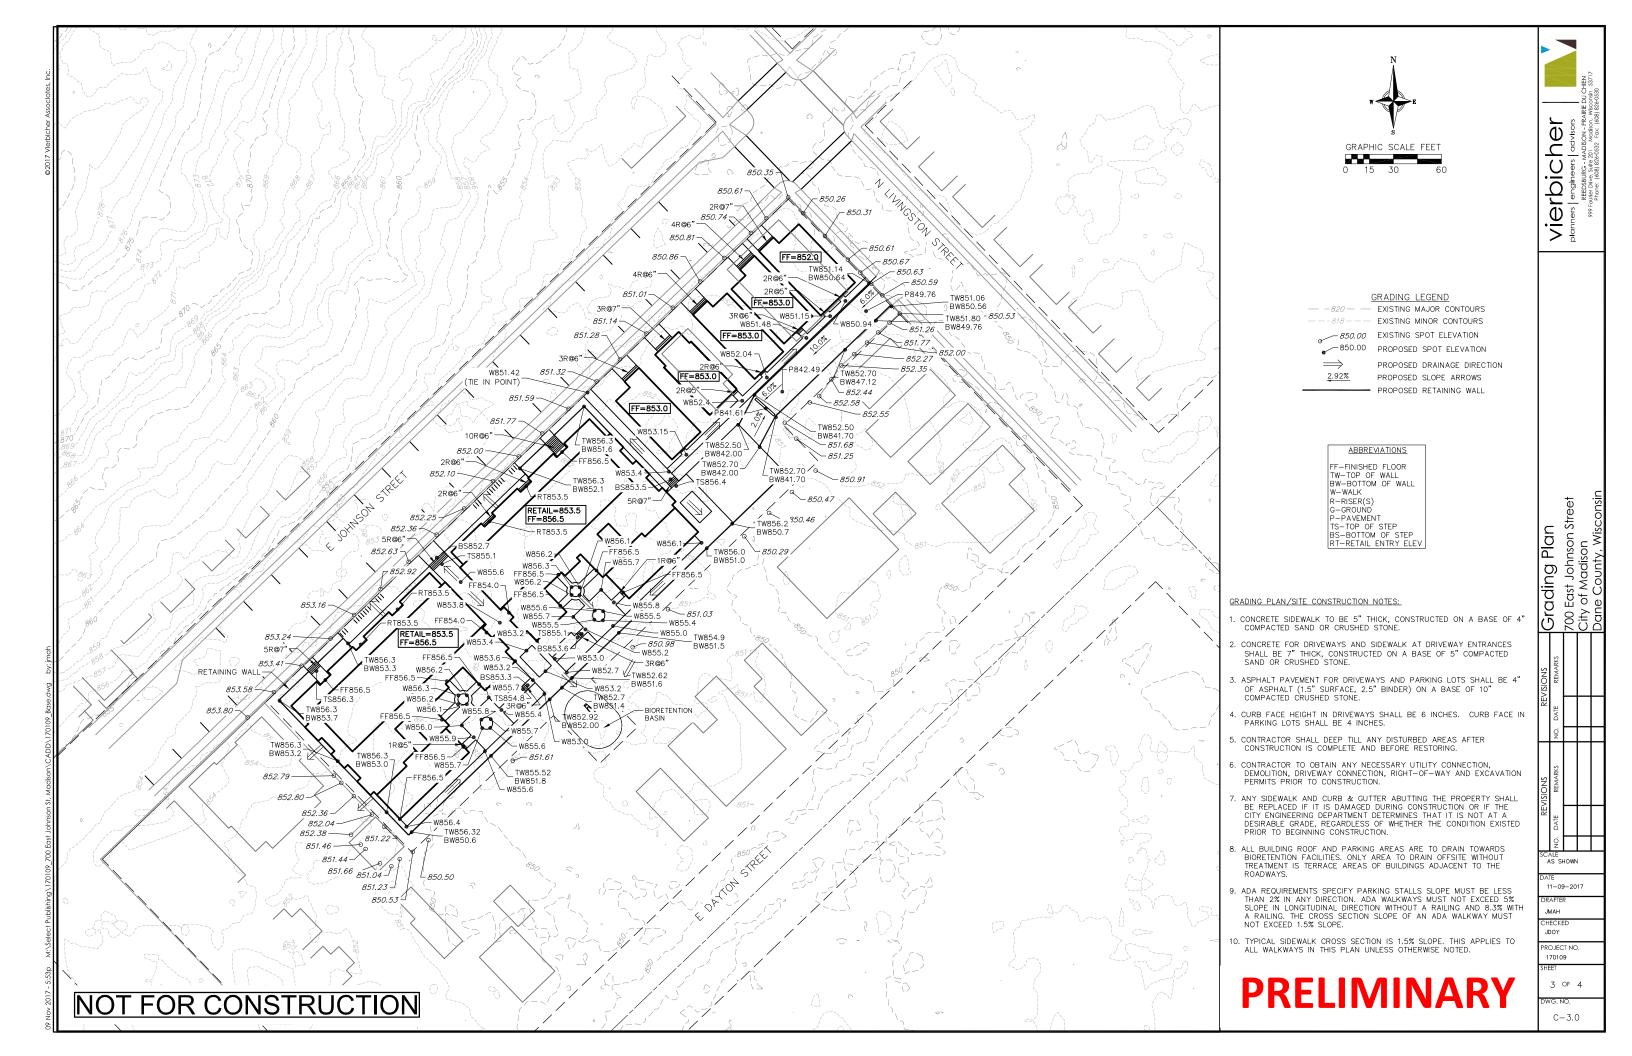

The scope of the project includes the renovation of 8 existing houses and the construction of two new buildings sitting atop underground parking. The program includes the following:

- +/- 70,000 sf of new residential development plus below-grade parking
- 58 apartments in two newly constructed three-story buildings
- 11 apartments in 5 existing renovated houses
- The relocation renovation and renovation of 3 existing houses off site
- Two 1.400 sf retail suites
- +/- 69 below-grade parking stalls
- Ample bike parking
- Landscaped courtyard, roof decks, balconies and streetscape amenities

As noted, the existing conditions include 11 contiguous parcels fronting East Johnson Street (each with wood-framed buildings most of which were originally designed as single-family homes but have since been modified to include multiple apartments). At least eight of these homes will be renovated, three of which will be relocated to donor sites first.

As part of the rezoning effort it is important to note that this project addresses:

- The neighborhood plan's long-range vision of the 700 block of East Johnson as an area of expansion of the NMU district (most similar to NMX zoning).
- Strengthening the vitality of the neighborhood commercial core on East Johnson Street by encouraging rehabilitation of existing buildings and adding some new commercial and residential development.