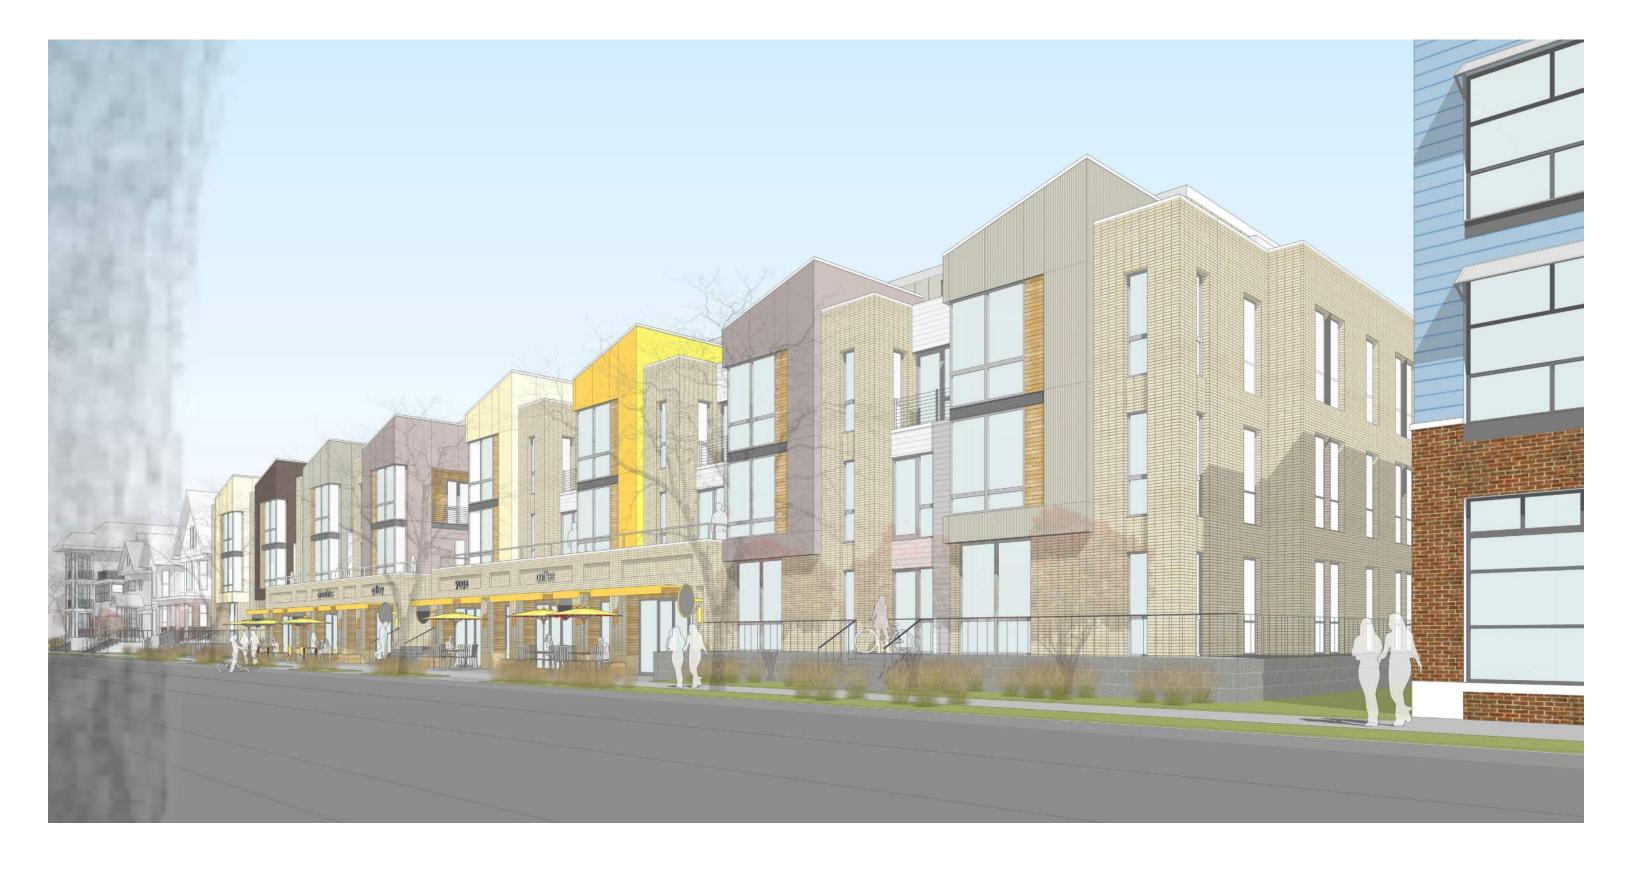

The scope of the project includes the renovation of 8 existing houses and the construction of two new buildings sitting atop underground parking. The program includes the following:

- +/- 70,000 sf of new residential development plus below-grade parking
- 58 apartments in two newly constructed three-story buildings
- 11 apartments in 5 existing renovated houses
- The relocation renovation and renovation of 3 existing houses off site
- Two 1.400 sf retail suites
- +/- 69 below-grade parking stalls
- Ample bike parking
- Landscaped courtyard, roof decks, balconies and streetscape amenities

Please refer to the attached drawings and photos outlining the overall development plan including both new construction and restoration of 8 of the existing properties currently on site.

Sincerely,

KAHLER SLATER, INC.