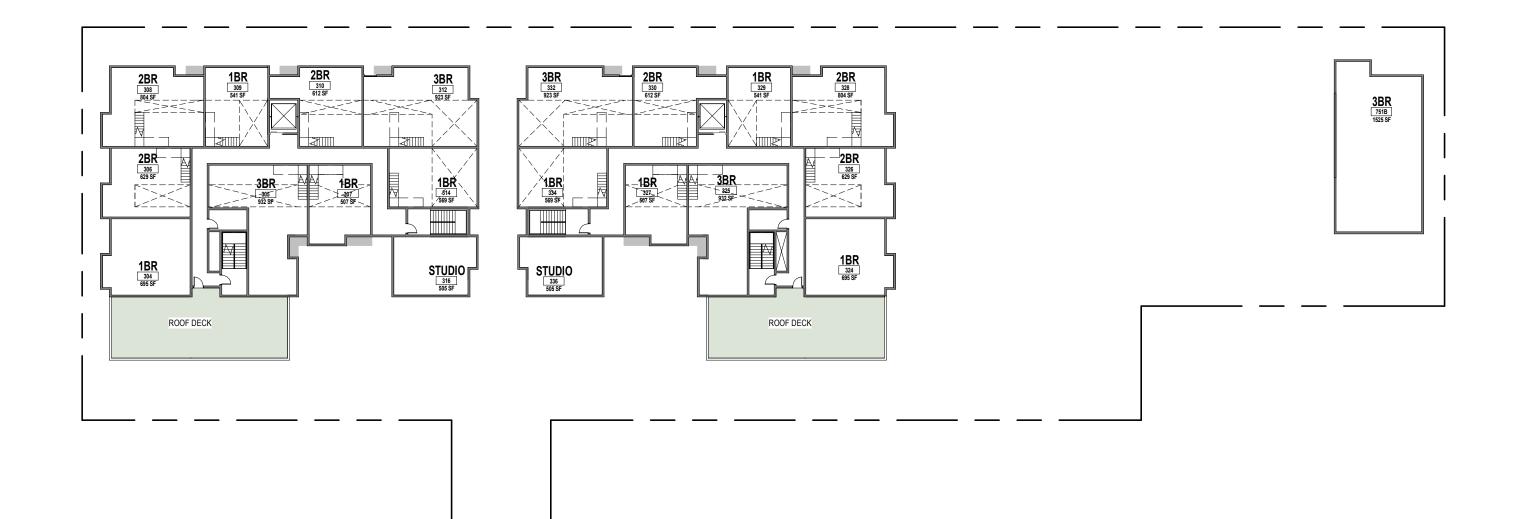

Kahler Slater

**700 EAST JOHNSON STREET** 

MADISON, WISCONSIN

**FIRST FLOOR PLAN** 

| JNIT MIX - SECOND FLOOR | UNIT MIX - TOTAL |
|-------------------------|------------------|
|                         |                  |

| UNIT TYPE | UNIT COUNT | UNIT TYPE | UNIT COUNT | UNIT TYPE % | AVG SF  |
|-----------|------------|-----------|------------|-------------|---------|
| 4DD       | E          | 400       | 40         | 200/        | 700 05  |
| 1BR       | 5          | 1BR       | 19         | 28%         | 700 SF  |
| 2BR       | 8          | 2BR       | 22         | 32%         | 1000 SF |
| 3BR       | 3          | 3BR       | 9          | 13%         | 1250 SF |
| STUDIO    | 10         | 4BR       | 1          | 1%          |         |
| TOTAL:    | 26         | STUDIO    | 18         | 26%         | 500 SF  |
|           |            | TOTAL:    | 69         | 100%        |         |
|           |            |           |            |             |         |