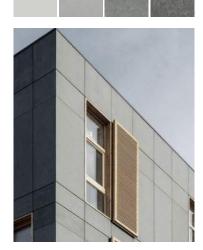

**Kahler Slater** 

700 EAST JOHNSON STREET

MADISON, WISCONSIN

STREETSCAPE SECTION

10-09-2017

MASONRY MODULAR BRICK STACK BOND CHAMPAGNE

EQUITONE FIBER CEMENT PANEL GRAY TONES

CORRUGATED METAL PANEL CONCEALED FASTENERS

STANDING SEAM METAL

CABLE RAIL

ACCENT PANELS ORANGE METAL PANEL CEDAR SHIPLAP

Vierbicher
planners | engineers | advisors

PROJECT NO. 170109

1 OF 4

st Johnse Madisor East . of M