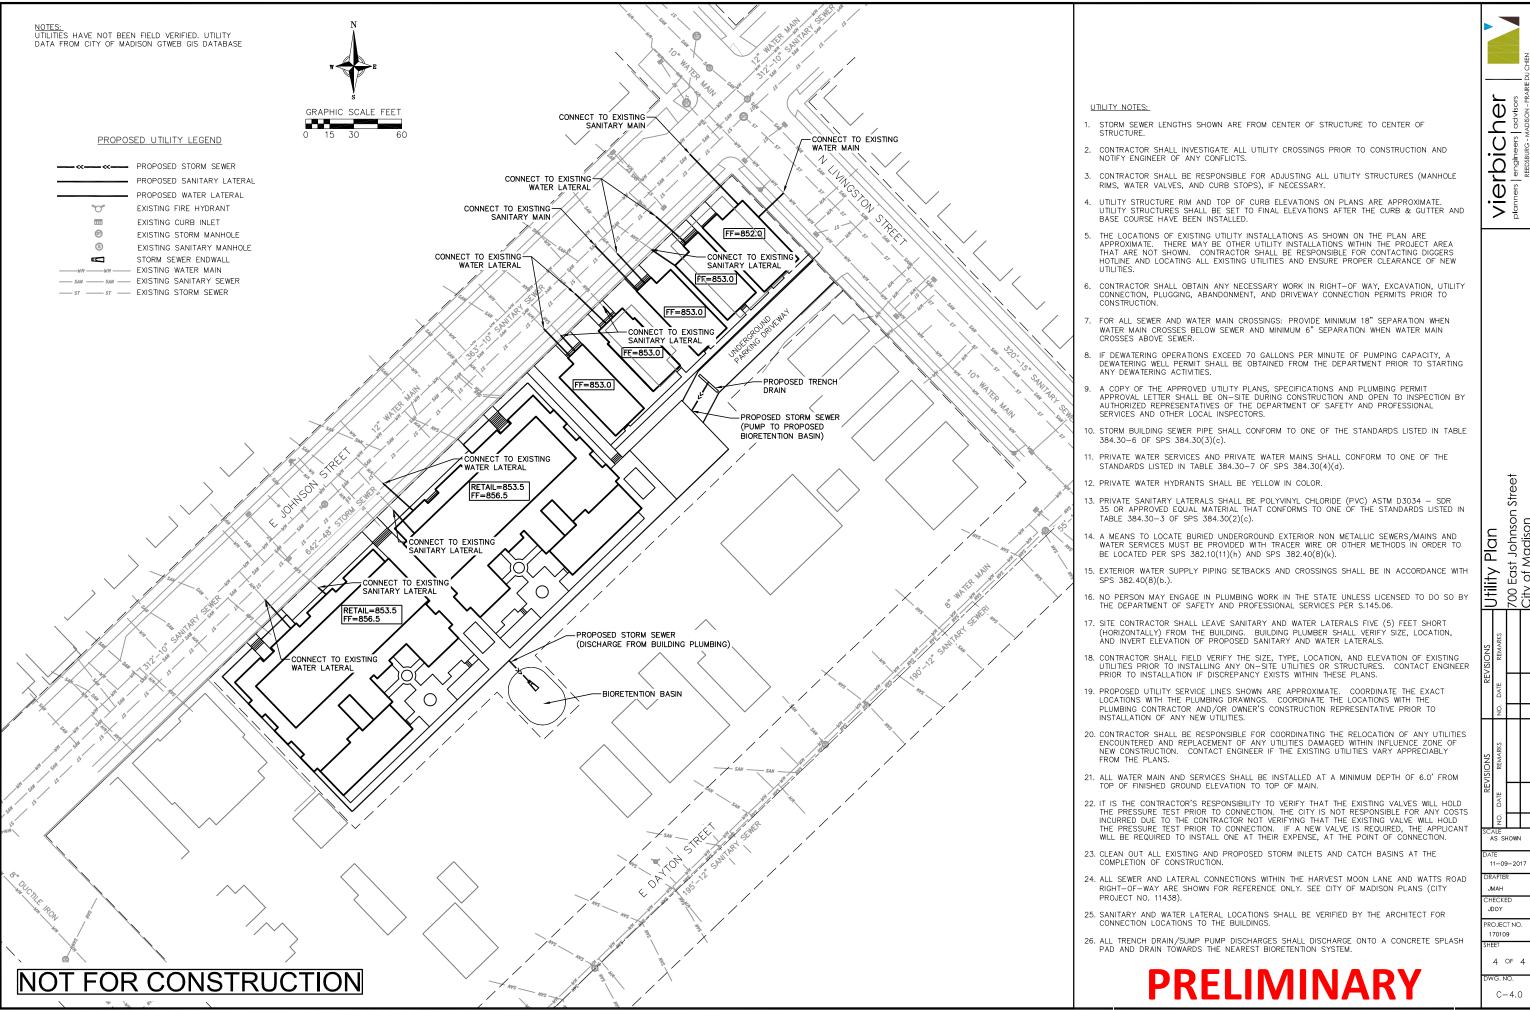

The scope of the project includes the renovation of 8 existing houses and the construction of two new buildings sitting atop underground parking. The program includes the following:

- +/- 70,000 sf of new residential development plus below-grade parking
- 58 apartments in two newly constructed three-story buildings
- 11 apartments in 5 existing renovated houses
- The relocation renovation and renovation of 3 existing houses off site
- Two 1.400 sf retail suites
- +/- 69 below-grade parking stalls
- Ample bike parking
- Landscaped courtyard, roof decks, balconies and streetscape amenities