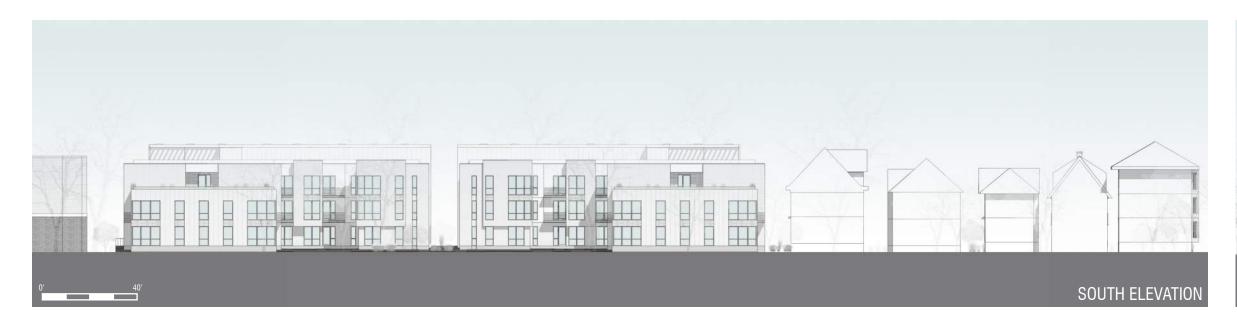

The scope of the project includes the renovation of 8 existing houses and the construction of two new buildings sitting atop underground parking. The program includes the following:

- +/- 70,000 sf of new residential development plus below-grade parking
- 58 apartments in two newly constructed three-story buildings
- 11 apartments in 5 existing renovated houses
- The relocation renovation and renovation of 3 existing houses off site
- Two 1.400 sf retail suites
- +/- 69 below-grade parking stalls
- Ample bike parking
- Landscaped courtyard, roof decks, balconies and streetscape amenities

As part of the rezoning effort it is important to note that this project addresses:

- The neighborhood plan's long-range vision of the 700 block of East Johnson as an area of expansion of the NMU district (most similar to NMX zoning).
- Strengthening the vitality of the neighborhood commercial core on East Johnson Street by encouraging rehabilitation of existing buildings and adding some new commercial and residential development.