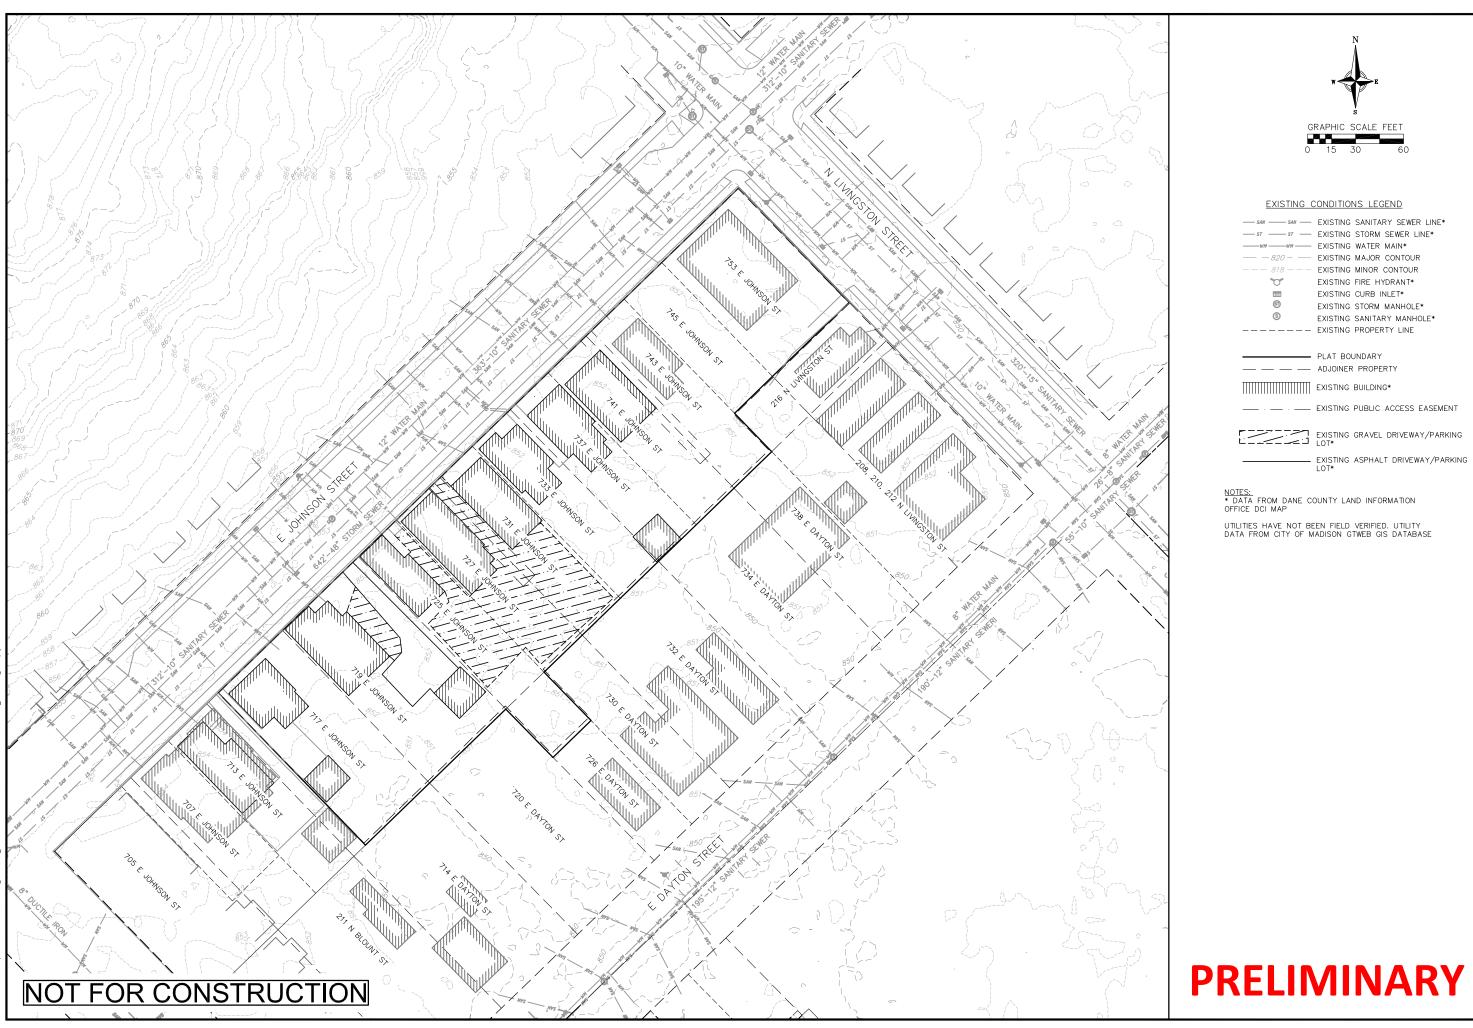

As noted, the existing conditions include 11 contiguous parcels fronting East Johnson Street (each with wood-framed buildings most of which were originally designed as single-family homes but have since been modified to include multiple apartments). At least eight of these homes will be renovated, three of which will be relocated to donor sites first.

### 700 East Johnson - Project Location Map