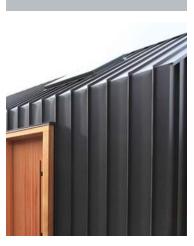

**Kahler Slater** 

700 EAST JOHNSON STREET

MADISON, WISCONSIN

STREETSCAPE SECTION

10-09-2017

MASONRY MODULAR BRICK STACK BOND CHAMPAGNE

EQUITONE FIBER CEMENT PANEL GRAY TONES

CORRUGATED METAL PANEL CONCEALED FASTENERS

STANDING SEAM METAL

CABLE RAIL

ACCENT PANELS ORANGE METAL PANEL CEDAR SHIPLAP

Vierbicher
planners | engineers | advisors

PROJECT NO. 170109

1 OF 4

st Johnse Madisor East . of M