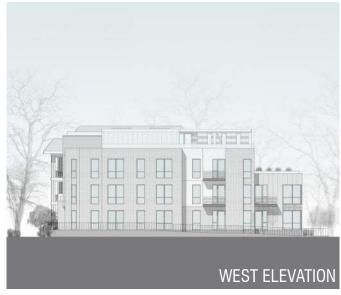

The scope of the project includes the renovation of 8 existing houses and the construction of two new buildings sitting atop underground parking. The program includes the following:

- +/- 70,000 sf of new residential development plus below-grade parking
- 58 apartments in two newly constructed three-story buildings
- 11 apartments in 5 existing renovated houses
- The relocation renovation and renovation of 3 existing houses off site
- Two 1.400 sf retail suites
- +/- 69 below-grade parking stalls
- Ample bike parking
- Landscaped courtyard, roof decks, balconies and streetscape amenities

As part of the rezoning effort it is important to note that this project addresses:

- The neighborhood plan's long-range vision of the 700 block of East Johnson as an area of expansion of the NMU district (most similar to NMX zoning).
- Strengthening the vitality of the neighborhood commercial core on East Johnson Street by encouraging rehabilitation of existing buildings and adding some new commercial and residential development.