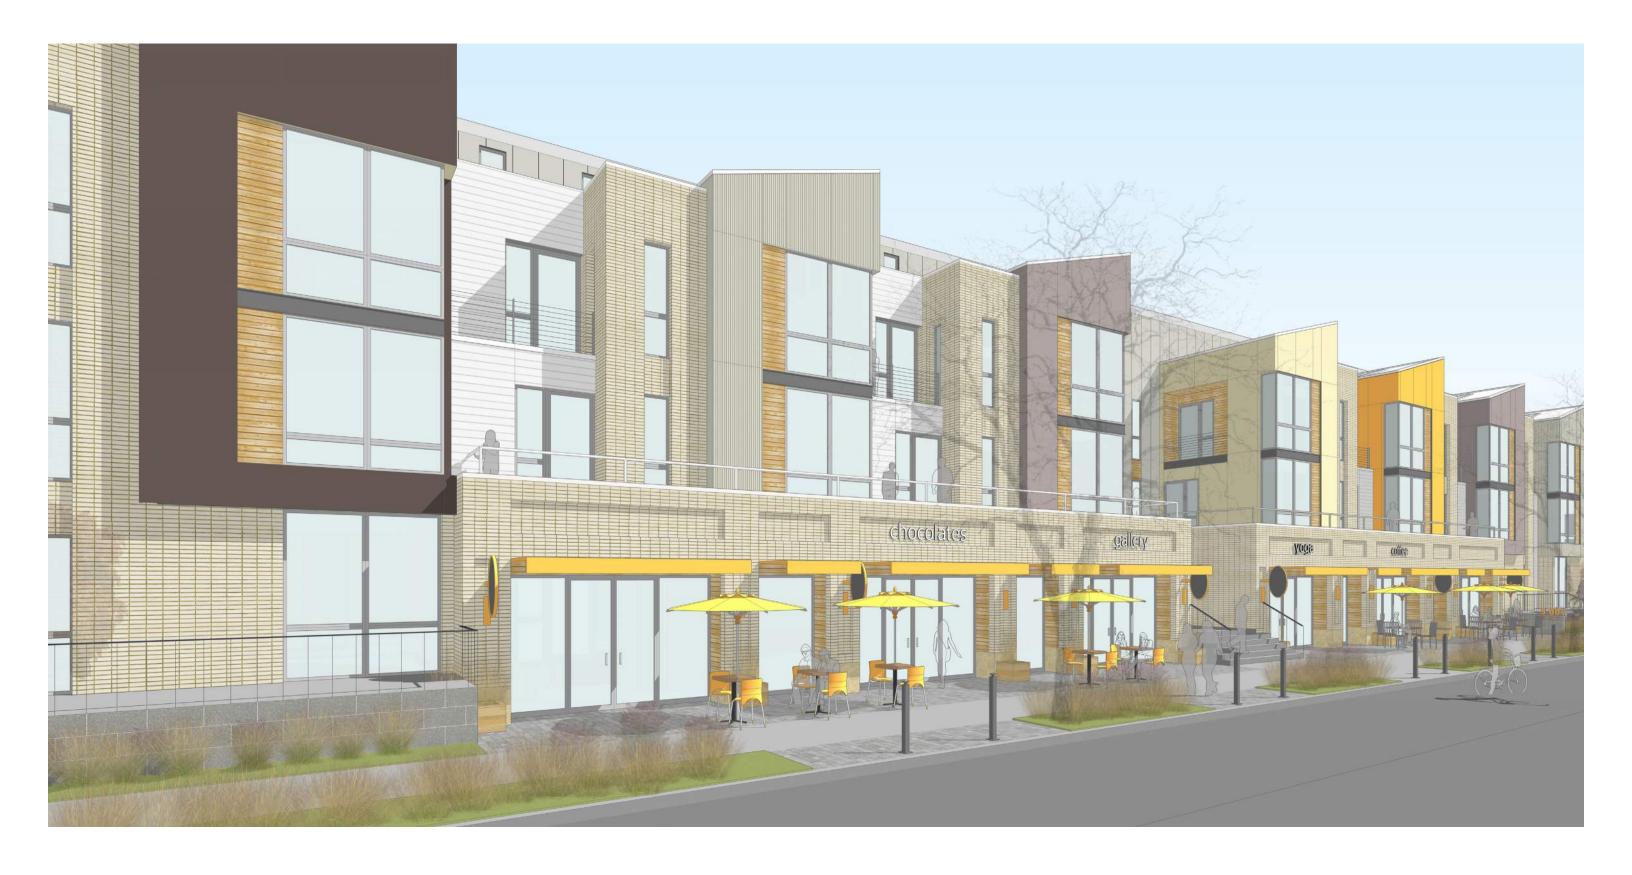

The scope of the project includes the renovation of 8 existing houses and the construction of two new buildings sitting atop underground parking. The program includes the following:

- +/- 70,000 sf of new residential development plus below-grade parking
- 58 apartments in two newly constructed three-story buildings
- 11 apartments in 5 existing renovated houses
- The relocation renovation and renovation of 3 existing houses off site
- Two 1.400 sf retail suites
- +/- 69 below-grade parking stalls
- Ample bike parking
- Landscaped courtyard, roof decks, balconies and streetscape amenities

As part of the rezoning effort it is important to note that this project addresses:

- The neighborhood plan's long-range vision of the 700 block of East Johnson as an area of expansion of the NMU district (most similar to NMX zoning).
- Strengthening the vitality of the neighborhood commercial core on East Johnson Street by encouraging rehabilitation of existing buildings and adding some new commercial and residential development.

Please refer to the attached drawings and photos outlining the overall development plan including both new construction and restoration of 8 of the existing properties currently on site.

Sincerely,

KAHLER SLATER, INC.