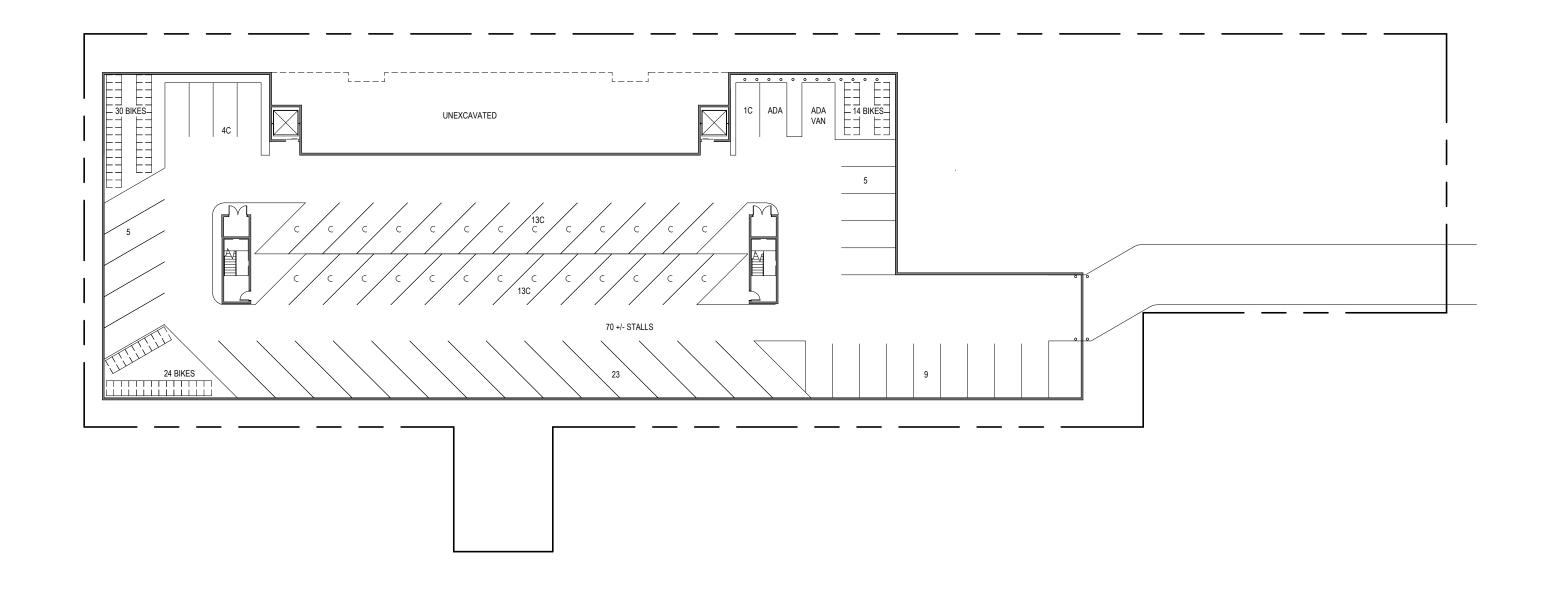

The scope of the project includes the renovation of 8 existing houses and the construction of two new buildings sitting atop underground parking. The program includes the following:

- +/- 70,000 sf of new residential development plus below-grade parking
- 58 apartments in two newly constructed three-story buildings
- 11 apartments in 5 existing renovated houses
- The relocation renovation and renovation of 3 existing houses off site
- Two 1.400 sf retail suites
- +/- 69 below-grade parking stalls
- Ample bike parking
- Landscaped courtyard, roof decks, balconies and streetscape amenities

# 700 EAST JOHNSON STREET

MADISON, WISCONSIN

| 01-FIRST FLOOR PLAN | 01-FIRST FLOOR PLAN |   |   |    |    |    |
|---------------------|---------------------|---|---|----|----|----|
|                     | 1/32" = 1'-0"       | 0 | 8 | 16 | 32 | 64 |