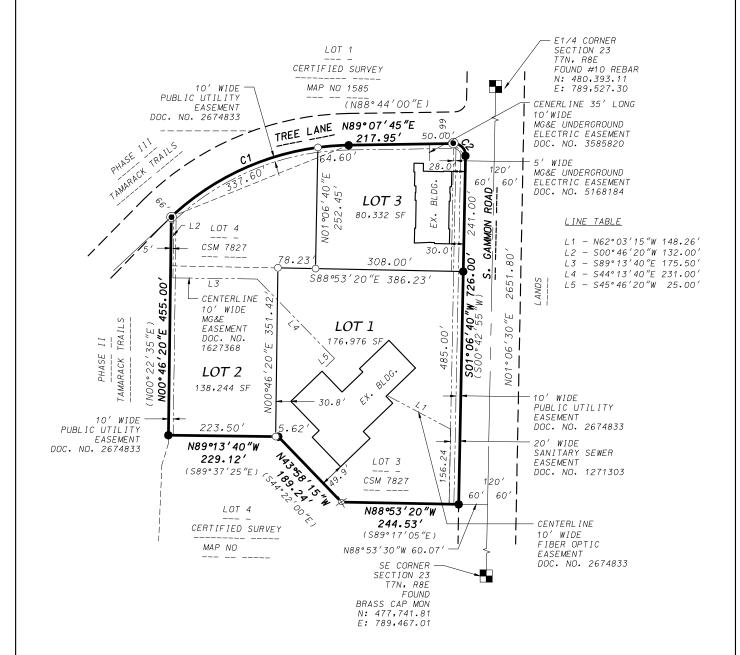

LOTS 3 AND 4, CERTIFIED SURVEY MAP NO. 7827, LOCATED IN THE NE1/4 AND THE SE1/4 OF THE SE1/4 SECTION 23, T7N, R8E, CITY OF MADISON, DANE COUNTY, WISCONSIN

### CURVE TABLE

| CURVE<br>NUMBER | LOT | RADIUS<br>(FEET) | CHORD<br>(FEET) | ARC<br>(FEET) | CHORD<br>BEARING               | CENTRAL<br>ANGLE | TANGENT<br>BEARING              |
|-----------------|-----|------------------|-----------------|---------------|--------------------------------|------------------|---------------------------------|
| 1               |     | 553.77           | 398.55          | 407.70        | N68°02′17″E<br>(N67°38′32″E    | 42°10′56″        | IN-N46°56′49″E<br>(N46°33′04″E) |
|                 | 2   | 553.77           | 337.60          | 343.06        | N64° 41 ′ 40 ″E                | 35°29′42″        |                                 |
|                 | 3   | 553.77           | 64.60           | 64.63         | N85°47′08″E                    | 06°41′14″        |                                 |
| 2               |     | 25.00            | 35.96           | 40.13         | S44°52′47.5″E<br>(S45°16′33″E) |                  |                                 |

Lots 3 and 4, Certified Survey Map No. 7827, recorded in Volume 41 of Certified Survey Maps on Pages 145–150 as Document No. 2674833, Dane County Registry, located in the SE1/4 of the SE1/4 of Section 23, T7N, R8E, City of Madison, Dane County, Wisconsin, Containing 395,552 square feet (9.081 acres).