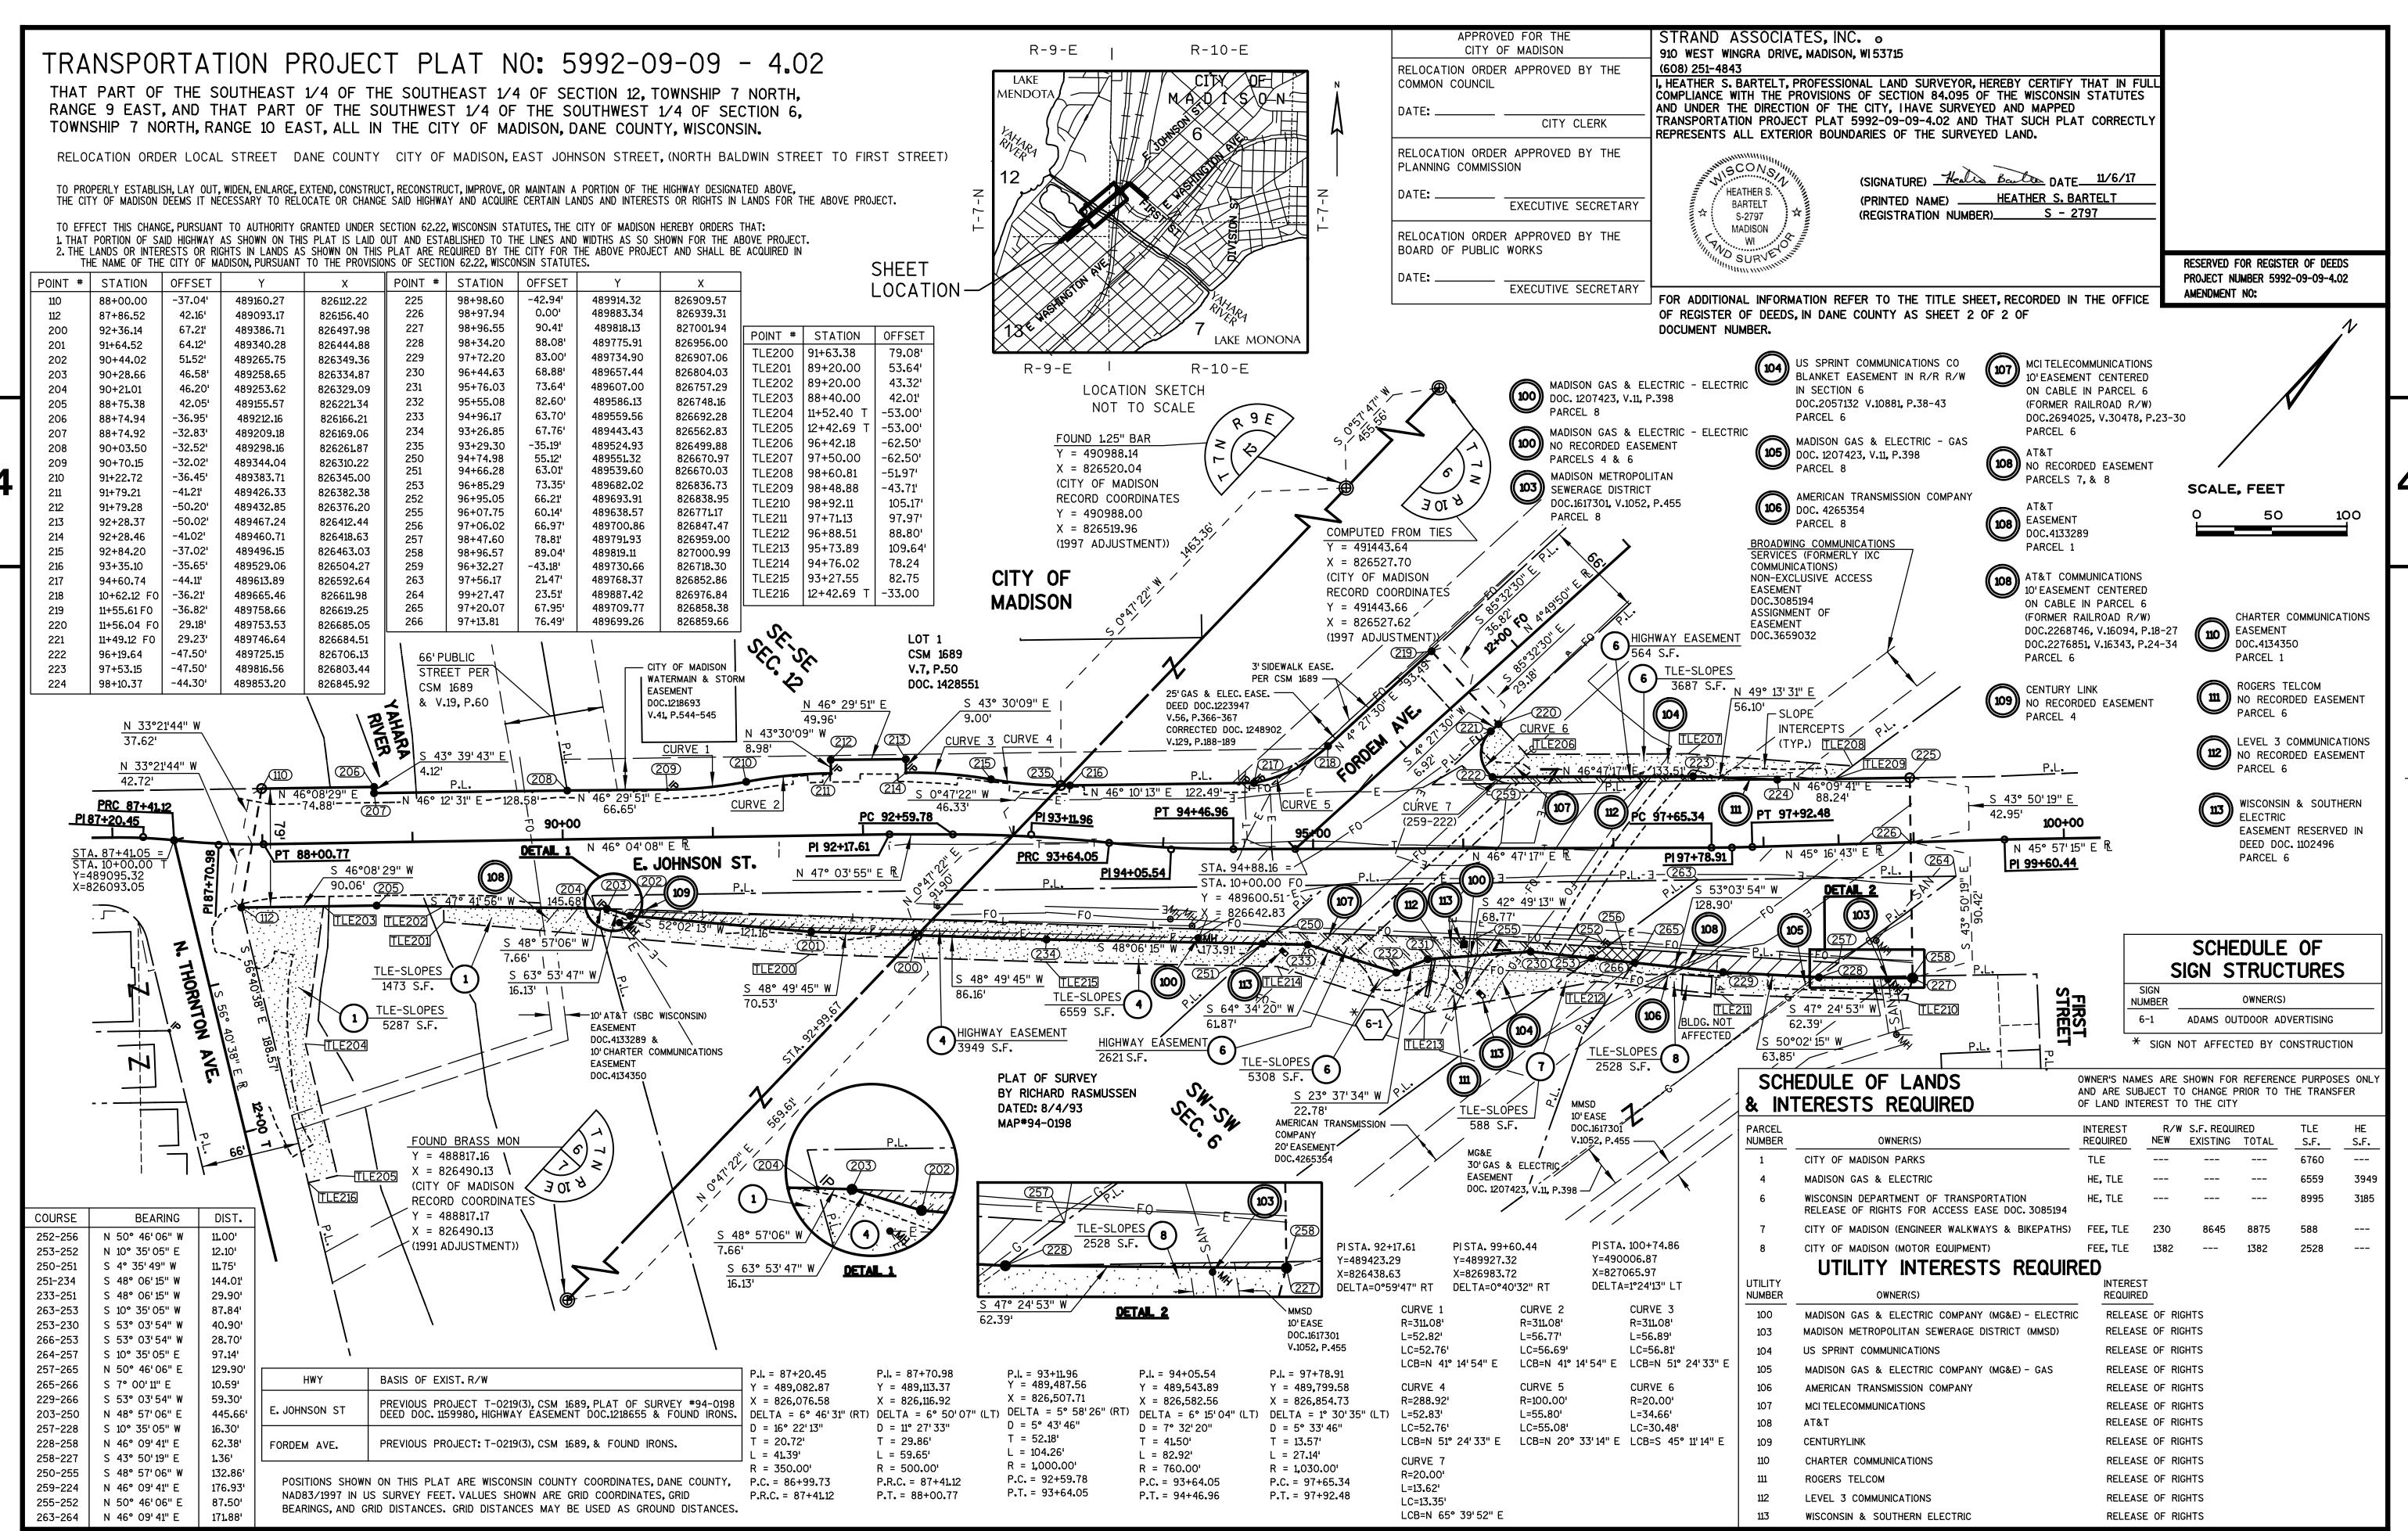

LOCAL STREET DANE COUNTY

THE NOTES, CONVENTIONAL SIGNS, AND ABBREVIATIONS ARE ASSOCIATED WITH EACH TRANSPORTATION PROJECT PLAT FOR PROJECT 5992-09-09.

DISTANCES SHOWN FROM BUILDINGS TO RIGHT OF WAY LINES ARE APPROXIMATE.

DIMENSIONING FOR THE NEW RIGHT-OF-WAY IS MEASURED ALONG AND PERPENDICULAR TO NEW REFERENCE LINES.

POSITIONS SHOWN ON THIS PLAT ARE WISCONSIN COUNTY COORDINATES, DANE COUNTY, NAD83(1997) IN US SURVEY FEET. VALUES SHOWN ARE GRID COORDINATES, GRID BEARINGS, AND GRID DISTANCES. GRID DISTANCES MAY BE USED AS GROUND DISTANCES.

ALL RIGHT-OF-WAY LINES DEPICTED IN NON ACQUISITION AREAS ARE INTENDED TO RE-ESTABLISH EXISTING RIGHT-OF-WAY LINES AS DETERMINED

EXISTING R/W ON E. JOHNSON ST. BASED ON: PREVIOUS PROJECT T-0219(3), NORTH SIDE SUBDIVISION, PARKSIDE PLAT, FARWELL'S REPLAT, MADISON SQUARE-RILEY PLAT, CSM 1689, PLAT OF SURVEY #94-0198, PLAT OF SURVEY 8-238 BY ANTHONY THOUSAND, DEED DOC. 1159980, HIGHWAY EASEMENT DOC.1218655, & FOUND IRONS.

EXISTING R/W ON DICKINSON ST. BASED ON: FARWELL'S REPLAT & FOUND IRONS.

EXISTING R/W ON THORNTON AVE. BASED ON: PREVIOUS PROJECT 5992-00-77, FARWELL'S REPLAT, & FOUND IRONS.

EXISTING R/W ON FORDEM AVE. BASED ON: PREVIOUS PROJECT T-0219(3), CSM 1689, & FOUND IRONS.

EXISTING R/W ON N. FIRST ST. BASED ON: PREVIOUS PROJECT T-0219(3), MADISON SQUARE-RILEY PLAT FLEURY'S REPLAT OF PART OF BLOCK 277 & FOUND IRONS

EXISTING R/W ON DAYTON ST. BASED ON: MADISON SQUARE-RILEY PLAT & FOUND IRONS

EXISTING R/W ON MIFFLIN ST. BASED ON: MADISON SQUARE-RILEY PLAT, McCARTHY'S SUBDIVISION & FOUND IRONS

RIGHT-OF-WAY MONUMENTS ARE TYPE 2 MONUMENTS (TYPICALLY 3/4" X 24" REBAR) AND WILL BE PLACED PRIOR TO THE COMPLETION OF THE PROJECT.

RIGHT-OF-WAY BOUNDARIES ARE DEFINED WITH COURSES OF THE PERIMETER OF THE HIGHWAY LANDS REFERENCED TO THE U.S. PUBLIC LAND SURVEY SYSTEM OR OTHER "SURVEYS OF PUBLIC RECORD".

PROPERTY LINES SHOWN ON THIS PLAT ARE DRAWN FROM DATA DERIVED FROM MAPS AND DOCUMENTS OF PUBLIC RECORD AND/OR EXISTING OCCUPATIONAL LINES, THIS PLAT MAY NOT BE A TRUE REPRESENTATION OF EXISTING PROPERTY LINES, EXCLUDING RIGHT-OF-WAY LINES AND AREAS OF FEE ACQUISITION, AND SHOULD NOT BE USED AS A SUBSTITUTE FOR AN ACCURATE LAND SURVEY.

FOR THE LATEST ACCESS/DRIVEWAY INFORMATION, CONTACT THE CITY OF MADISON

A HIGHWAY EASEMENT (HE) IS AN EASEMENT FOR HIGHWAY PURPOSES, AS LONG AS SO USED, INCLUDING THE RIGHT OT PRESERVE, PROTECT, REMOVE OR PLANT THEREON ANY VEGETATION THAT THE HIGHWAY AUTHORITIES MAY DEEM NECESSARY OR DESIRABLE.

A TEMPORARY LIMITED EASEMENT (T.L.E.) IS A RIGHT FOR CONSTRUCTION PURPOSES, AS DEFINED HEREIN, INCLUDING THE RIGHT TO OPERATE NECESSARY EQUIPMENT THEREON, THE RIGHT OF INGRESS AND EGRESS, AS LONG AS REQUIRED FOR SUCH PUBLIC PURPOSE. INCLUDING THE RIGHT TO PRESERVE, PROTECT, REMOVE, OR PLANT THEREON ANY VEGETATION THAT THE HIGHWAY AUTHORITIES MAY DEEM DESIRABLE, ALL (T.L.E.'S) ON THIS PLAT EXPIRE AT THE COMPLETION OF THE CONSTRUCTION PROJECT FOR WHICH THIS INSTRUMENT IS GIVEN.

PARCEL IDENTIFICATION NUMBERS MAY NOT POINT TO ALL AREAS OF ACQUISITION, AS NOTED ON THE SCHEDULE OF LANDS AND INTERESTS REQUIRED.