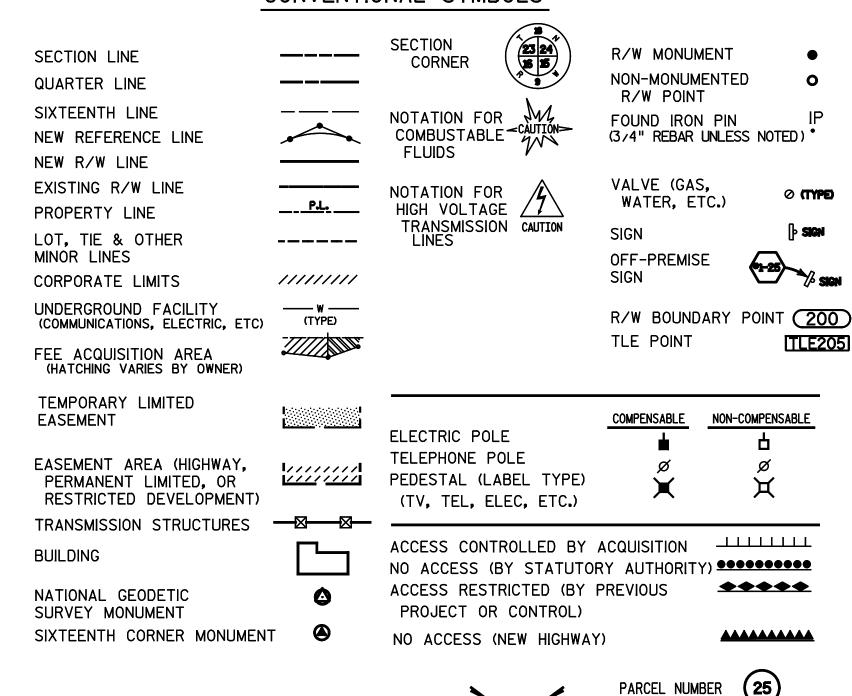

## CONVENTIONAL ABBREVIATIONS

| ACCESS RIGHTS ACRES AHEAD ALUMINUM AND OTHERS BACK BLOCK BUILDING CENTERLINE CERTIFIED SURVEY MAP CONCRETE COUNTY COUNTY TRUNK HIGHWAY DISTANCE CORNER DOCUMENT NUMBER EASEMENT EXISTING GAS VALVE GRID NORTH HIGHWAY EASEMENT HOUSE IDENTIFICATION LAND CONTRACT LEFT MONUMENT | DIST                                     |                                                                                                                                    | STA<br>SUBD<br>TAN<br>TP                       |
|---------------------------------------------------------------------------------------------------------------------------------------------------------------------------------------------------------------------------------------------------------------------------------|------------------------------------------|------------------------------------------------------------------------------------------------------------------------------------|------------------------------------------------|
| LEFT                                                                                                                                                                                                                                                                            | LT                                       | CURVE DATA                                                                                                                         |                                                |
| MONUMENT NATIONAL GEODETIC SURVEY NGS NUMBER OUTLOT PAGE POINT OF TANGENCY PERMANENT LIMITED EASEMENT POINT OF BEGINNING POINT OF CURVATURE PC                                                                                                                                  | NGS<br>NO<br>OL<br>P<br>PT<br>PLE<br>POB | LONG CHORD LONG CHORD BEARING RADIUS DEGREE OF CURVE CENTRAL ANGLE OR DELTA LENGTH OF CURVE TANGENT DIRECTION AHEAD DIRECTION BACK | LC<br>LCB<br>R<br>D<br>A<br>L<br>T<br>DA<br>DB |

## CONVENTIONAL SYMBOLS

## CONVENTIONAL UTILITY SYMBOLS -----W----- SANITARY SEWER

PLOT NAME :

|                    |        | O/11/21/11/1 OE::E1 | JAN          |             |  |
|--------------------|--------|---------------------|--------------|-------------|--|
| GAS                | G      | STORM SEWER         | ss-          |             |  |
| TELEPHONE          | ——T——  |                     | NON          |             |  |
| OVERHEAD           | ——он—— |                     | COMPENSABLE  | COMPENSABLE |  |
| TRANSMISSION LINES |        | POWER POLE          | <b>P</b>     | <b>±</b>    |  |
| ELECTRIC           | ——Е—   | TELEPHONE POLE      | ē            | ē           |  |
| CABLE TELEVISION   | ——тv—— | TELEPHONE PEDES     |              | Ÿ           |  |
| FIBER OPTIC        | F0     | ELECTRIC TOWER      |              | , ^         |  |
|                    |        | ELECIKIC IOMEK      | lacktriangle | ļ           |  |
|                    |        |                     |              |             |  |