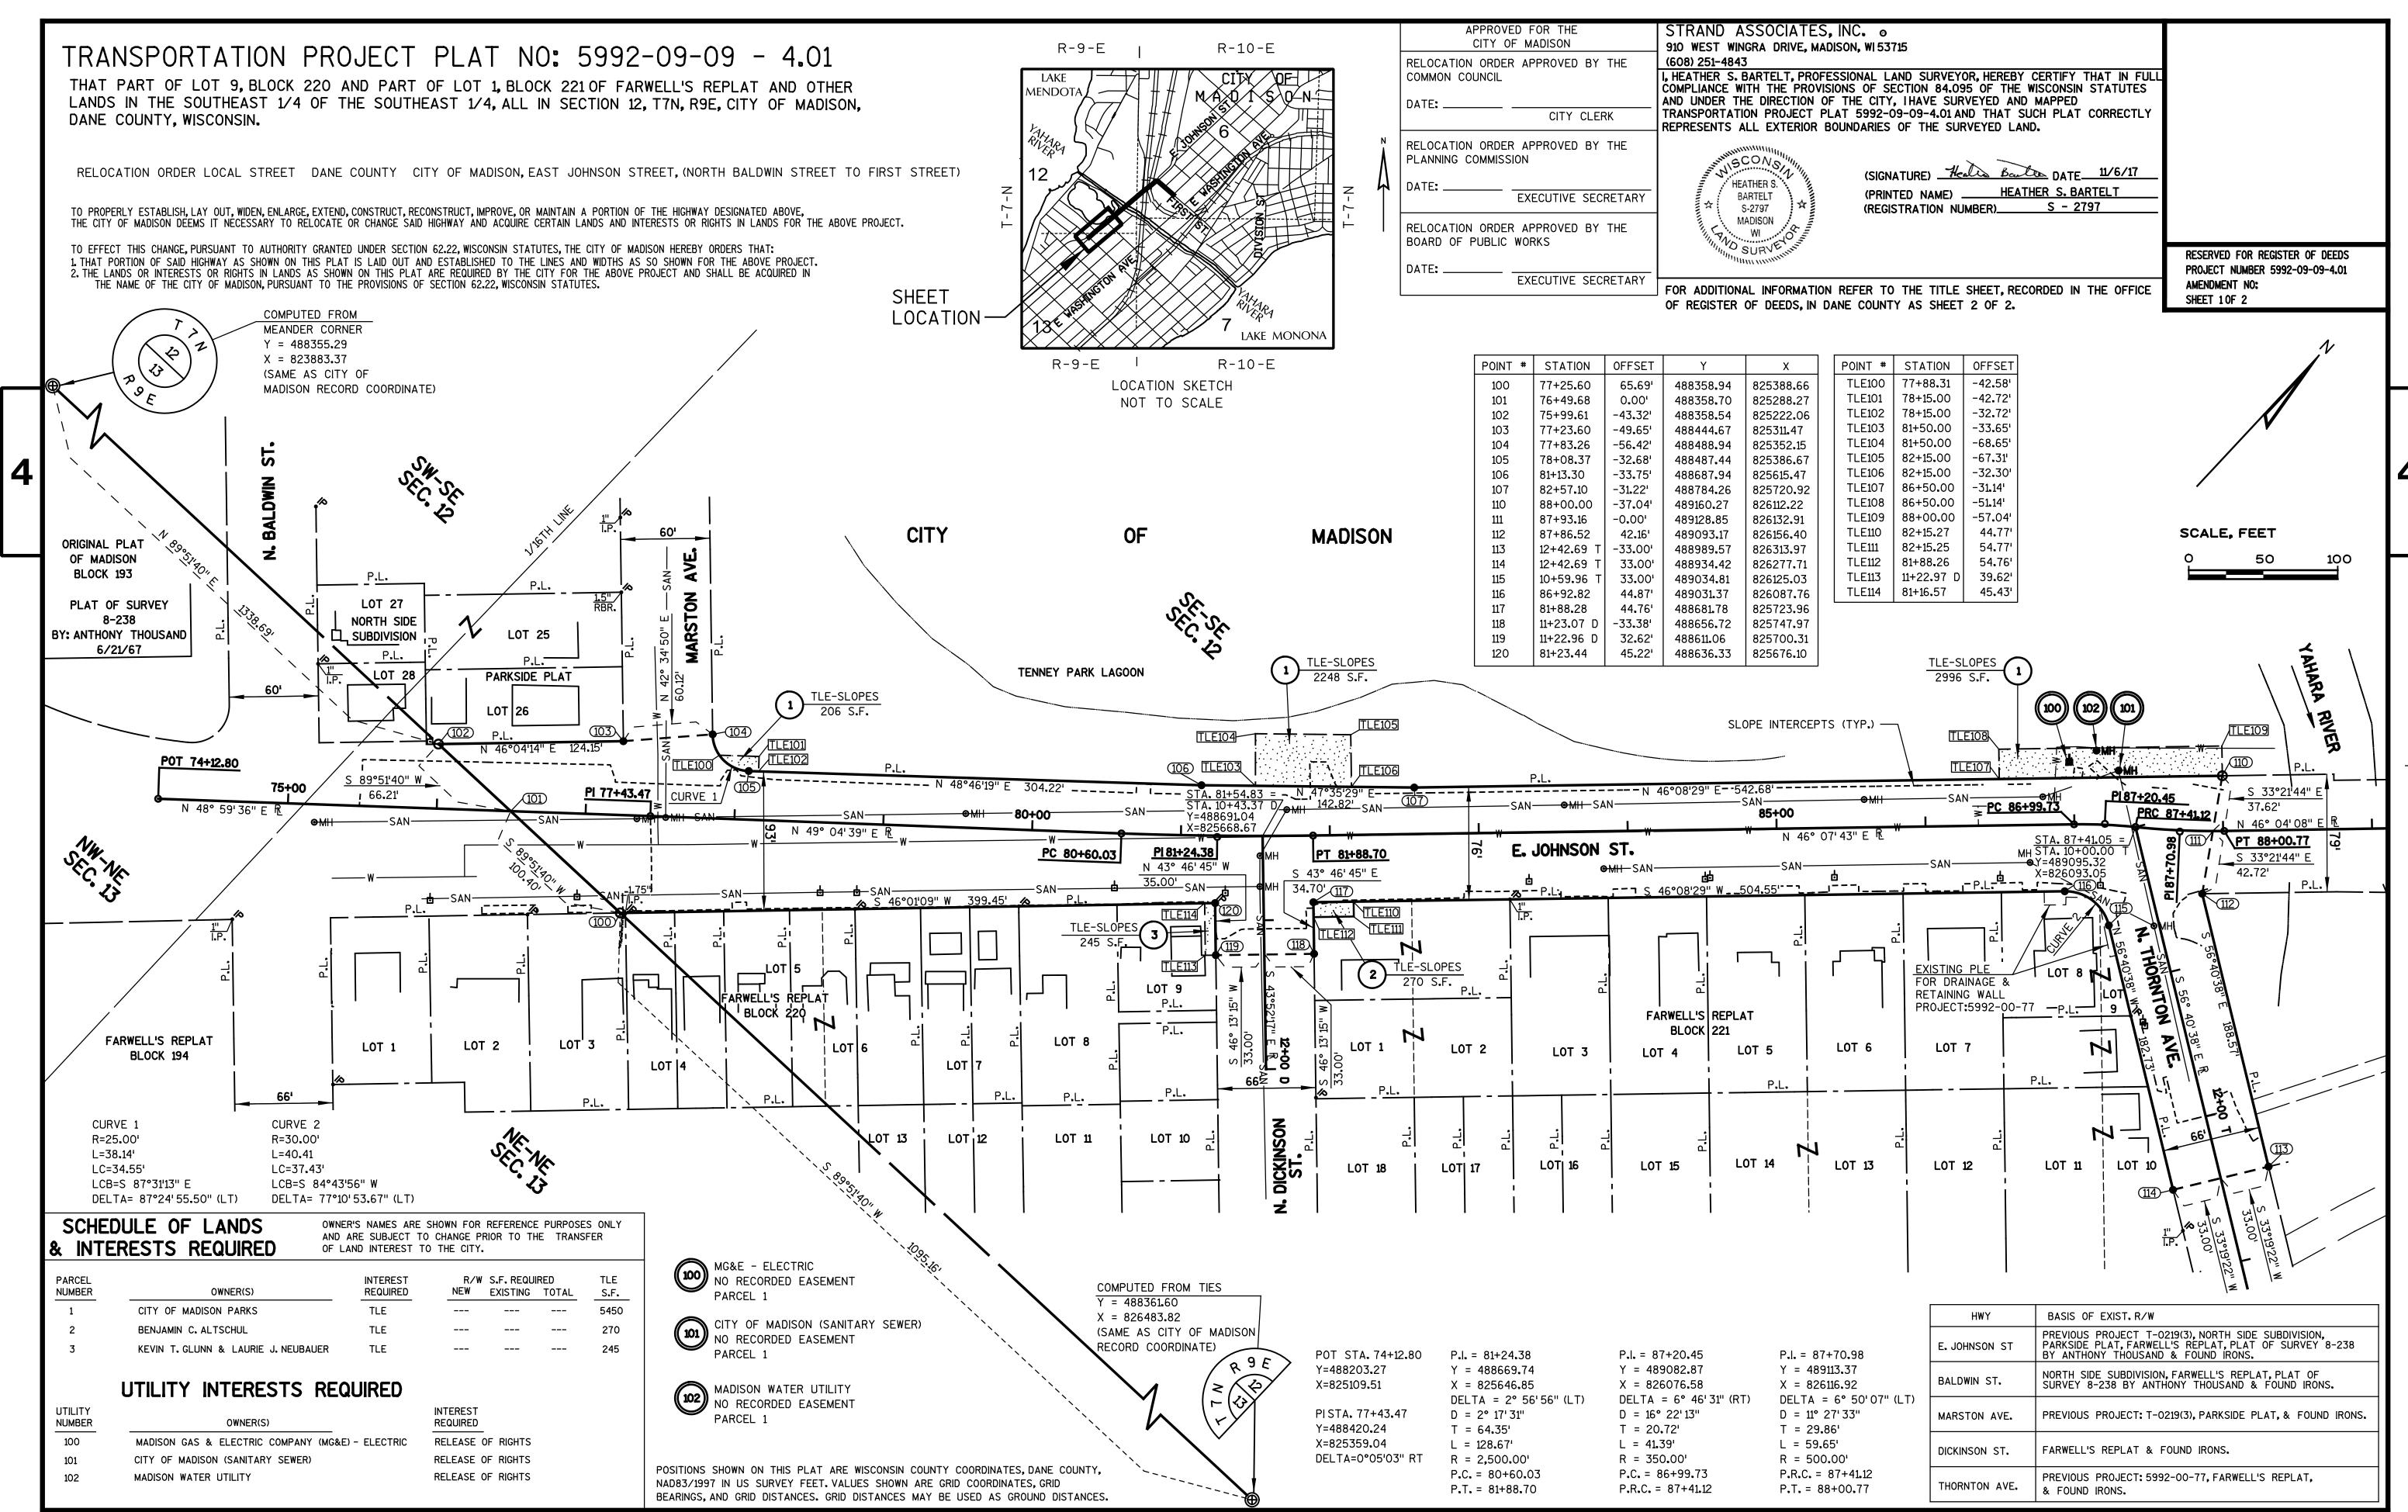

LOCAL STREET DANE COUNTY

THE NOTES, CONVENTIONAL SIGNS, AND ABBREVIATIONS ARE ASSOCIATED WITH EACH TRANSPORTATION PROJECT PLAT FOR PROJECT 5992-09-09.

DISTANCES SHOWN FROM BUILDINGS TO RIGHT OF WAY LINES ARE APPROXIMATE.

DIMENSIONING FOR THE NEW RIGHT-OF-WAY IS MEASURED ALONG AND PERPENDICULAR TO NEW REFERENCE LINES.

POSITIONS SHOWN ON THIS PLAT ARE WISCONSIN COUNTY COORDINATES, DANE COUNTY, NAD83(1997) IN US SURVEY FEET. VALUES SHOWN ARE GRID COORDINATES, GRID BEARINGS, AND GRID DISTANCES. GRID DISTANCES MAY BE USED AS GROUND DISTANCES.

ALL RIGHT-OF-WAY LINES DEPICTED IN NON ACQUISITION AREAS ARE INTENDED TO RE-ESTABLISH EXISTING RIGHT-OF-WAY LINES AS DETERMINED

EXISTING R/W ON E. JOHNSON ST. BASED ON: PREVIOUS PROJECT T-0219(3), NORTH SIDE SUBDIVISION, PARKSIDE PLAT, FARWELL'S REPLAT, MADISON SQUARE-RILEY PLAT, CSM 1689, PLAT OF SURVEY #94-0198, PLAT OF SURVEY 8-238 BY ANTHONY THOUSAND, DEED DOC. 1159980, HIGHWAY EASEMENT DOC.1218655, & FOUND IRONS.

EXISTING R/W ON BALDWIN ST. BASED ON: NORTH SIDE SUBDIVISION, FARWELL'S REPLAT, PLAT OF SURVEY 8-238 BY ANTHONY THOUSAND & FOUND IRONS.

EXISTING R/W ON MARSTON AVE. BASED ON: PREVIOUS PROJECT T-0219(3), PARKSIDE PLAT, & FOUND IRONS.

EXISTING R/W ON DICKINSON ST. BASED ON: FARWELL'S REPLAT & FOUND IRONS.

EXISTING R/W ON THORNTON AVE. BASED ON: PREVIOUS PROJECT 5992-00-77, FARWELL'S REPLAT, & FOUND IRONS.

EXISTING R/W ON FORDEM AVE. BASED ON: PREVIOUS PROJECT T-0219(3), CSM 1689, & FOUND IRONS.

EXISTING R/W ON N. FIRST ST. BASED ON: PREVIOUS PROJECT T-0219(3), MADISON SQUARE-RILEY PLAT FLEURY'S REPLAT OF PART OF BLOCK 277 & FOUND IRONS

EXISTING R/W ON DAYTON ST. BASED ON: MADISON SQUARE-RILEY PLAT & FOUND IRONS

EXISTING R/W ON MIFFLIN ST. BASED ON: MADISON SQUARE-RILEY PLAT, McCARTHY'S SUBDIVISION & FOUND IRONS

RIGHT-OF-WAY MONUMENTS ARE TYPE 2 MONUMENTS (TYPICALLY 3/4" X 24" REBAR) AND WILL BE PLACED PRIOR TO THE COMPLETION OF THE PROJECT.

RIGHT-OF-WAY BOUNDARIES ARE DEFINED WITH COURSES OF THE PERIMETER OF THE HIGHWAY LANDS REFERENCED TO THE U.S. PUBLIC LAND SURVEY SYSTEM OR OTHER "SURVEYS OF PUBLIC RECORD".

PROPERTY LINES SHOWN ON THIS PLAT ARE DRAWN FROM DATA DERIVED FROM MAPS AND DOCUMENTS OF PUBLIC RECORD AND/OR EXISTING OCCUPATIONAL LINES, THIS PLAT MAY NOT BE A TRUE REPRESENTATION OF EXISTING PROPERTY LINES, EXCLUDING RIGHT-OF-WAY LINES AND AREAS OF FEE ACQUISITION, AND SHOULD NOT BE USED AS A SUBSTITUTE FOR AN ACCURATE LAND SURVEY.

FOR THE LATEST ACCESS/DRIVEWAY INFORMATION, CONTACT THE CITY OF MADISON

A HIGHWAY EASEMENT (HE) IS AN EASEMENT FOR HIGHWAY PURPOSES, AS LONG AS SO USED, INCLUDING THE RIGHT OT PRESERVE, PROTECT, REMOVE OR PLANT THEREON ANY VEGETATION THAT THE HIGHWAY AUTHORITIES MAY DEEM NECESSARY OR DESIRABLE.

A TEMPORARY LIMITED EASEMENT (T.L.E.) IS A RIGHT FOR CONSTRUCTION PURPOSES, AS DEFINED HEREIN, INCLUDING THE RIGHT TO OPERATE NECESSARY EQUIPMENT THEREON, THE RIGHT OF INGRESS AND EGRESS, AS LONG AS REQUIRED FOR SUCH PUBLIC PURPOSE. INCLUDING THE RIGHT TO PRESERVE, PROTECT, REMOVE, OR PLANT THEREON ANY VEGETATION THAT THE HIGHWAY AUTHORITIES MAY DEEM DESIRABLE, ALL (T.L.E.'S) ON THIS PLAT EXPIRE AT THE COMPLETION OF THE CONSTRUCTION PROJECT FOR WHICH THIS INSTRUMENT IS GIVEN.

PARCEL IDENTIFICATION NUMBERS MAY NOT POINT TO ALL AREAS OF ACQUISITION, AS NOTED ON THE SCHEDULE OF LANDS AND INTERESTS REQUIRED.

TPP NUMBER 5992-09-09 - 4.01 SHEET 2 OF 2

FILE NAME: S:\MAD\1000--1099\1020\083\Micros\Plan\040101\_rt.dgn

PLOT BY: \_username\_

PLOT SCALE: \$\$.....plotscale.....\$\$

PLOT NAME:

PLOT NAME: