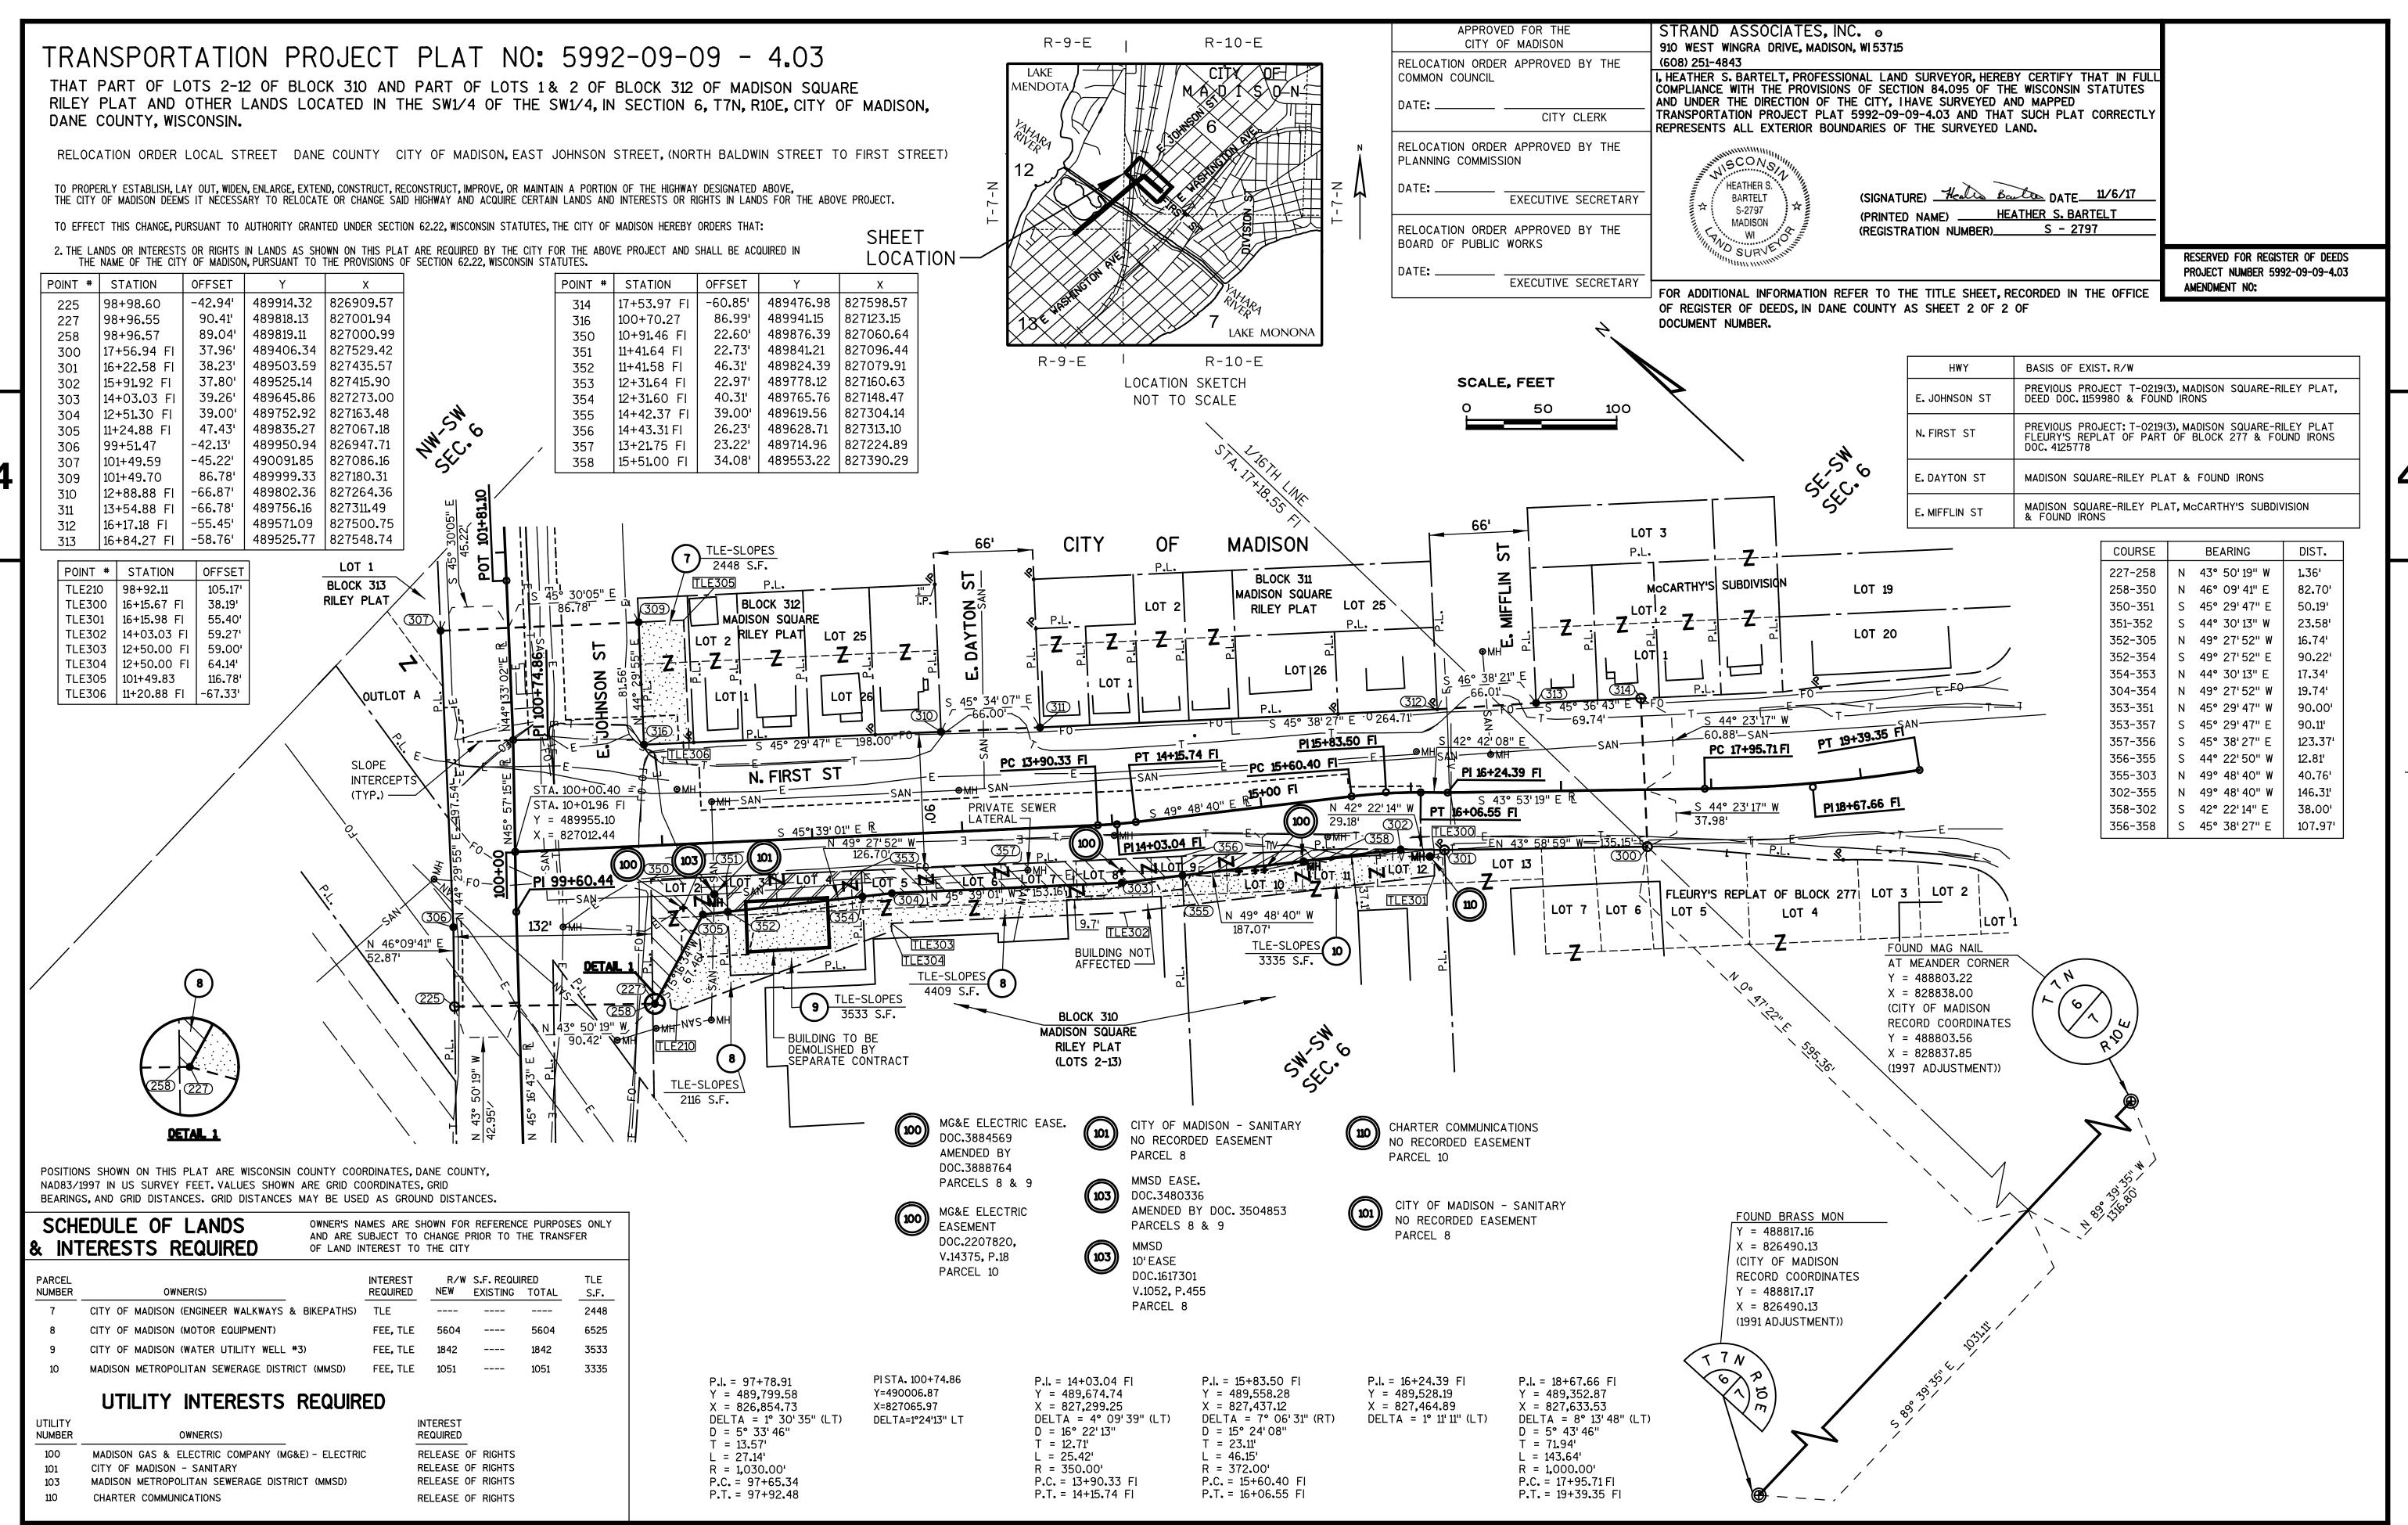

LOCAL STREET DANE COUNTY

THE NOTES, CONVENTIONAL SIGNS, AND ABBREVIATIONS ARE ASSOCIATED WITH EACH TRANSPORTATION PROJECT PLAT FOR PROJECT 5992-09-09.

DISTANCES SHOWN FROM BUILDINGS TO RIGHT OF WAY LINES ARE APPROXIMATE.

DIMENSIONING FOR THE NEW RIGHT-OF-WAY IS MEASURED ALONG AND PERPENDICULAR TO NEW REFERENCE LINES.

POSITIONS SHOWN ON THIS PLAT ARE WISCONSIN COUNTY COORDINATES, DANE COUNTY, NAD83(1997) IN US SURVEY FEET. VALUES SHOWN ARE GRID COORDINATES, GRID BEARINGS, AND GRID DISTANCES. GRID DISTANCES MAY BE USED AS GROUND DISTANCES.

ALL RIGHT-OF-WAY LINES DEPICTED IN NON ACQUISITION AREAS ARE INTENDED TO RE-ESTABLISH EXISTING RIGHT-OF-WAY LINES AS DETERMINED

EXISTING R/W ON E. JOHNSON ST. BASED ON: PREVIOUS PROJECT T-0219(3), NORTH SIDE SUBDIVISION, PARKSIDE PLAT, FARWELL'S REPLAT, MADISON SQUARE-RILEY PLAT, CSM 1689, PLAT OF SURVEY #94-0198, PLAT OF SURVEY 8-238 BY ANTHONY THOUSAND, DEED DOC. 1159980, HIGHWAY EASEMENT DOC.1218655, & FOUND IRONS.

EXISTING R/W ON N. FIRST ST. BASED ON: PREVIOUS PROJECT T-0219(3), MADISON SQUARE-RILEY PLAT FLEURY'S REPLAT OF PART OF BLOCK 277 & FOUND IRONS

EXISTING R/W ON DAYTON ST. BASED ON: MADISON SQUARE-RILEY PLAT & FOUND IRONS

EXISTING R/W ON MIFFLIN ST. BASED ON: MADISON SQUARE-RILEY PLAT, McCARTHY'S SUBDIVISION & FOUND IRONS

RIGHT-OF-WAY MONUMENTS ARE TYPE 2 MONUMENTS (TYPICALLY 3/4" X 24" REBAR) AND WILL BE PLACED PRIOR TO THE COMPLETION OF THE PROJECT.

RIGHT-OF-WAY BOUNDARIES ARE DEFINED WITH COURSES OF THE PERIMETER OF THE HIGHWAY LANDS REFERENCED TO THE U.S. PUBLIC LAND SURVEY SYSTEM OR OTHER "SURVEYS OF PUBLIC RECORD".

PROPERTY LINES SHOWN ON THIS PLAT ARE DRAWN FROM DATA DERIVED FROM MAPS AND DOCUMENTS OF PUBLIC RECORD AND/OR EXISTING OCCUPATIONAL LINES, THIS PLAT MAY NOT BE A TRUE REPRESENTATION OF EXISTING PROPERTY LINES, EXCLUDING RIGHT-OF-WAY LINES AND AREAS OF FEE ACQUISITION, AND SHOULD NOT BE USED AS A SUBSTITUTE FOR AN ACCURATE LAND SURVEY.

FOR THE LATEST ACCESS/DRIVEWAY INFORMATION, CONTACT THE CITY OF MADISON

A HIGHWAY EASEMENT (HE) IS AN EASEMENT FOR HIGHWAY PURPOSES, AS LONG AS SO USED, INCLUDING THE RIGHT OT PRESERVE, PROTECT, REMOVE OR PLANT THEREON ANY VEGETATION THAT THE HIGHWAY AUTHORITIES MAY DEEM NECESSARY OR DESIRABLE.

A TEMPORARY LIMITED EASEMENT (T.L.E.) IS A RIGHT FOR CONSTRUCTION PURPOSES, AS DEFINED HEREIN, INCLUDING THE RIGHT TO OPERATE NECESSARY EQUIPMENT THEREON, THE RIGHT OF INGRESS AND EGRESS, AS LONG AS REQUIRED FOR SUCH PUBLIC PURPOSE. INCLUDING THE RIGHT TO PRESERVE, PROTECT, REMOVE, OR PLANT THEREON ANY VEGETATION THAT THE HIGHWAY AUTHORITIES MAY DEEM DESIRABLE, ALL (T.L.E.'S) ON THIS PLAT EXPIRE AT THE COMPLETION OF THE CONSTRUCTION PROJECT FOR WHICH THIS INSTRUMENT IS GIVEN.

PARCEL IDENTIFICATION NUMBERS MAY NOT POINT TO ALL AREAS OF ACQUISITION, AS NOTED ON THE SCHEDULE OF LANDS AND INTERESTS REQUIRED.