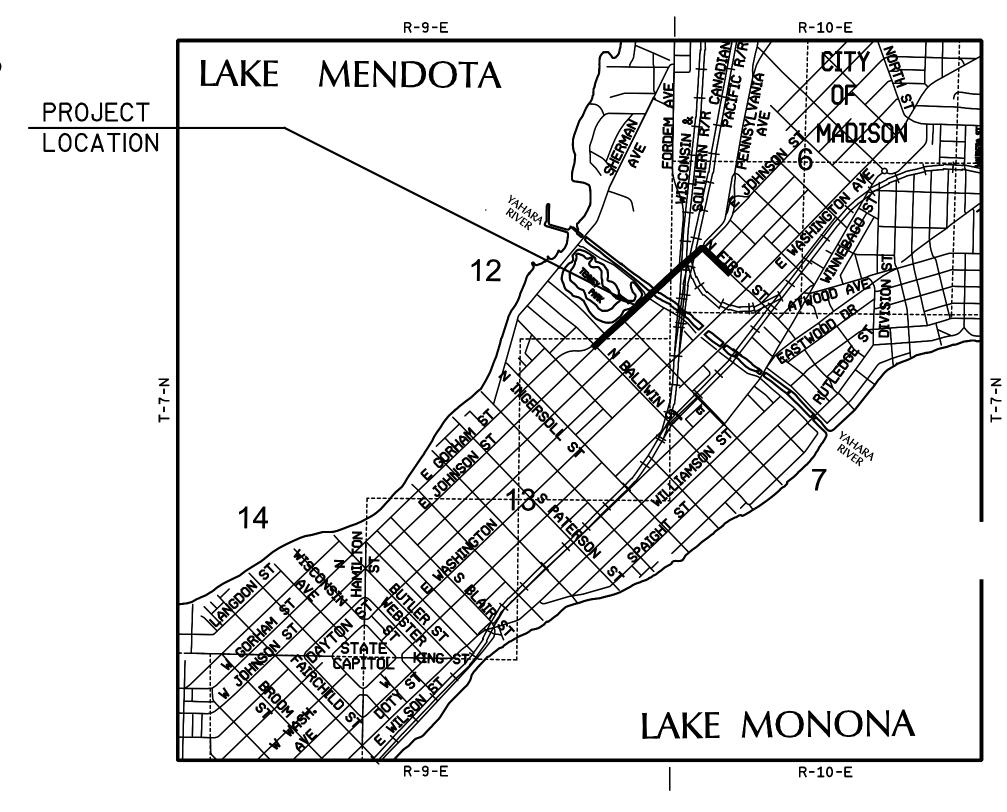

LOCAL STREET DANE COUNTY

THE NOTES, CONVENTIONAL SIGNS, AND ABBREVIATIONS ARE ASSOCIATED WITH EACH TRANSPORTATION PROJECT PLAT FOR PROJECT 5992-09-09.

DISTANCES SHOWN FROM BUILDINGS TO RIGHT OF WAY LINES ARE APPROXIMATE.

DIMENSIONING FOR THE NEW RIGHT-OF-WAY IS MEASURED ALONG AND PERPENDICULAR TO NEW REFERENCE LINES.

POSITIONS SHOWN ON THIS PLAT ARE WISCONSIN COUNTY COORDINATES, DANE COUNTY, NAD83(1997) IN US SURVEY FEET. VALUES SHOWN ARE GRID COORDINATES, GRID BEARINGS, AND GRID DISTANCES. GRID DISTANCES MAY BE USED AS GROUND DISTANCES.

ALL RIGHT-OF-WAY LINES DEPICTED IN NON ACQUISITION AREAS ARE INTENDED TO RE-ESTABLISH EXISTING RIGHT-OF-WAY LINES AS DETERMINED

EXISTING R/W ON E. JOHNSON ST. BASED ON: PREVIOUS PROJECT T-0219(3), NORTH SIDE SUBDIVISION, PARKSIDE PLAT, FARWELL'S REPLAT, MADISON SQUARE-RILEY PLAT, CSM 1689, PLAT OF SURVEY #94-0198, PLAT OF SURVEY 8-238 BY ANTHONY THOUSAND, DEED DOC. 1159980, HIGHWAY EASEMENT DOC.1218655, & FOUND IRONS.

EXISTING R/W ON BALDWIN ST. BASED ON: NORTH SIDE SUBDIVISION, FARWELL'S REPLAT, PLAT OF SURVEY 8-238 BY ANTHONY THOUSAND & FOUND IRONS.

EXISTING R/W ON MARSTON AVE. BASED ON: PREVIOUS PROJECT T-0219(3), PARKSIDE PLAT, & FOUND IRONS.

EXISTING R/W ON DICKINSON ST. BASED ON: FARWELL'S REPLAT & FOUND IRONS.

EXISTING R/W ON THORNTON AVE. BASED ON: PREVIOUS PROJECT 5992-00-77, FARWELL'S REPLAT, & FOUND IRONS.

EXISTING R/W ON FORDEM AVE. BASED ON: PREVIOUS PROJECT T-0219(3), CSM 1689, & FOUND IRONS.

EXISTING R/W ON N. FIRST ST. BASED ON: PREVIOUS PROJECT T-0219(3), MADISON SQUARE-RILEY PLAT FLEURY'S REPLAT OF PART OF BLOCK 277 & FOUND IRONS

EXISTING R/W ON DAYTON ST. BASED ON: MADISON SQUARE-RILEY PLAT & FOUND IRONS

EXISTING R/W ON MIFFLIN ST. BASED ON: MADISON SQUARE-RILEY PLAT, McCARTHY'S SUBDIVISION & FOUND IRONS

RIGHT-OF-WAY MONUMENTS ARE TYPE 2 MONUMENTS (TYPICALLY 3/4" X 24" REBAR) AND WILL BE PLACED PRIOR TO THE COMPLETION OF THE PROJECT.