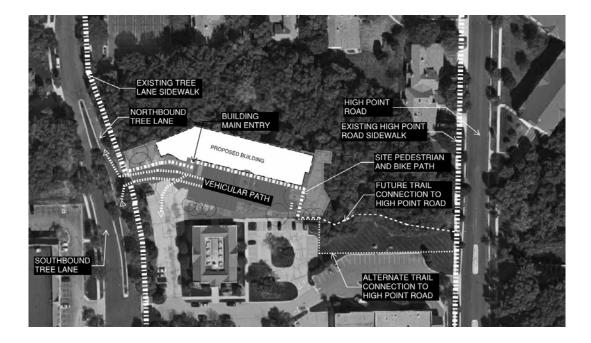

## YWCA Madison - Tree Lane Family Supportive Housing Project

Please see the following renderings and maps for information on Tree Lane in addition to a breakout of the number and size of units and their capacity.