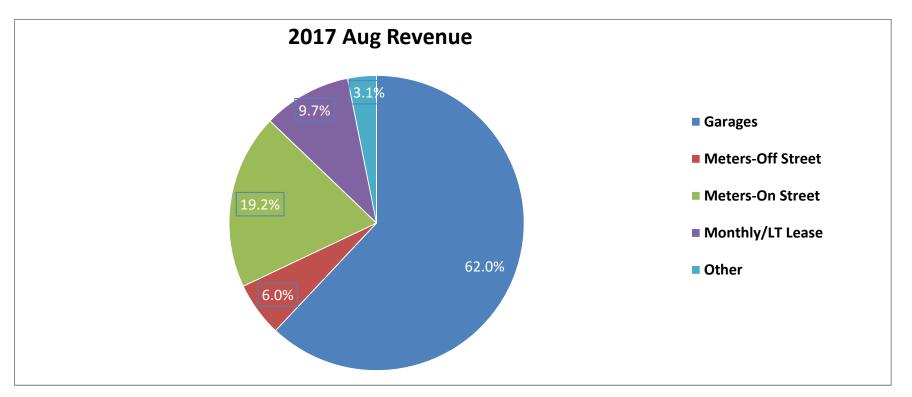

# AUGUST 2017 REVENUE

| Category          | Revenue     | % of Revenue |
|-------------------|-------------|--------------|
| Garages           | \$991,228   | 62.0%        |
| Meters-Off Street | \$95,254    | 6.0%         |
| Meters-On Street  | \$306,851   | 19.2%        |
| Monthly/LT Lease  | \$155,084   | 9.7%         |
| Other             | \$50,308    | 3.1%         |
| Total Revenue     | \$1,598,726 | 100.0%       |