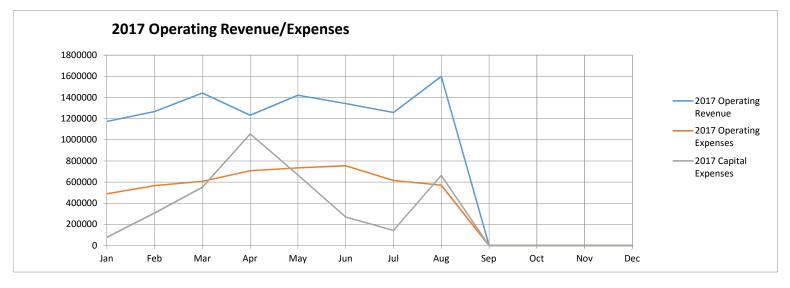

### Expenses:

YTD operating expenses through August 2017 were \$5,044,387. Expenses by category are shown in the YTD expense graph for 2017 through August on page 4. \$3,955,848 or 78.4% of YTD expenses are related to direct employee costs (salaries and benefits), \$712,645 or 14.1% are for purchased services, and \$375,894 or 7.5% are for other expenses (supplies and interdepartmental charges).

| Month | 2017 Operating<br>Revenue | 2017 Operating<br>Expenses | 2017 Capital<br>Expenses | 2016 Operating<br>Revenue |
|-------|---------------------------|----------------------------|--------------------------|---------------------------|
| Jan   | \$1,172,808               | \$488,844                  | \$77,327                 | \$878,580                 |
| Feb   | \$1,267,018               | \$567,076                  | \$307,710                | \$1,102,069               |
| Mar   | \$1,442,346               | \$607,090                  | \$550,737                | \$1,217,565               |
| Apr   | \$1,231,653               | \$706,951                  | \$1,055,809              | \$1,169,848               |
| May   | \$1,421,788               | \$734,359                  | \$667,649                | \$1,199,749               |
| Jun   | \$1,341,769               | \$754,240                  | \$269,153                | \$1,426,866               |
| Jul   | \$1,257,172               | \$614,346                  | \$142,189                | \$1,310,448               |
| Aug   | \$1,598,726               | \$571,481                  | \$663,351                | \$1,451,486               |
| Sep   | \$0                       | \$0                        | \$0                      | \$1,351,526               |
| Oct   | \$0                       | \$0                        | \$0                      | \$1,236,510               |
| Nov   | \$0                       | \$0                        | \$0                      | \$1,275,349               |
| Dec   | \$0                       | \$0                        | \$0                      | \$1,047,091               |
| Total | \$10,733,280              | \$5,044,387                | \$3,733,926              | \$14,667,089              |