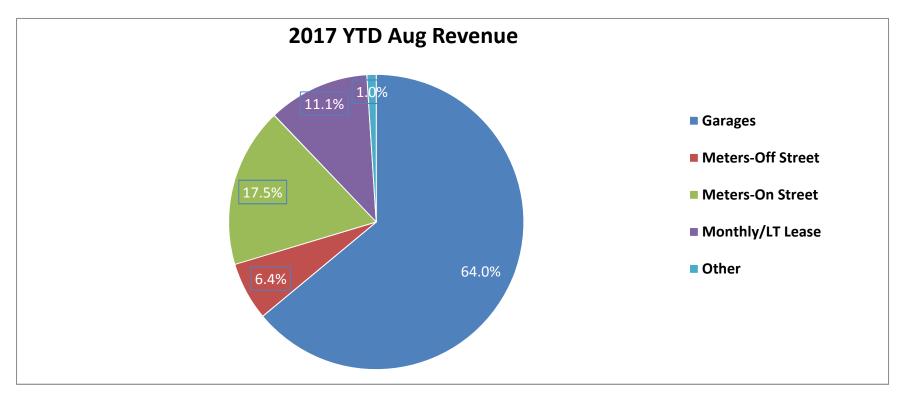

### **Revenues and Occupancies (through August 2017):**

YTD revenues for 2017 through August were \$10,733,280 which reflects an increase of \$976,667 or 10% compared with the same period in 2016. *Attended Facilities* had the largest dollar revenue increase compared with 2016, with YTD 2017 revenues of \$6,866,906. Revenues from *Attended Facilities* increased \$714,851 or 12%, compared to 2016 YTD revenues through August. *Monthly Parking and Long-Term Agreements* YTD revenues were \$1,193,358 which represents a decrease of \$20,795 or -2% when compared to the same period 2016. Revenue from *On-Street Meters* increased by \$215,823 or 13% compared with 2016. Revenues for *Off-Street Meters* increased by \$70,832 or 12% compared to the same period in 2016. The June 1, 2016 rate change and increase to the pay-on-entry special event rate in January 2017 are significant factors in the overall increases in revenue compared with 2016.

# YTD REVENUE THROUGH AUGUST 2017

| Category          | Revenue      | % of Revenue |
|-------------------|--------------|--------------|
| Garages           | \$6,866,906  | 64.0%        |
| Meters-Off Street | \$684,857    | 6.4%         |
| Meters-On Street  | \$1,878,277  | 17.5%        |
| Monthly/LT Lease  | \$1,193,358  | 11.1%        |
| Other             | \$109,882    | 1.0%         |
| Total             | \$10,733,280 | 100.0%       |