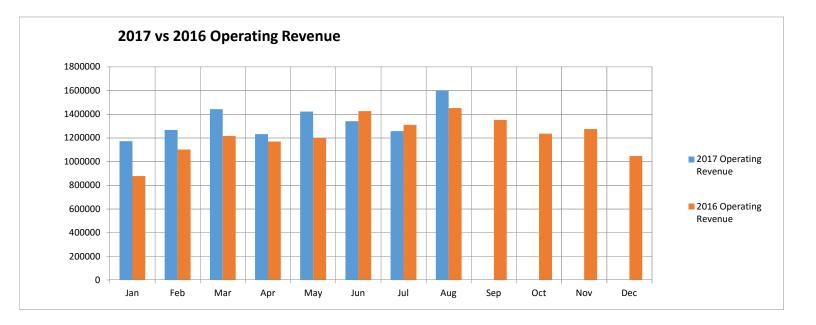

### **Revenues and Occupancies (through August 2017):**

YTD revenues for 2017 through August were \$10,733,280 which reflects an increase of \$976,667 or 10% compared with the same period in 2016. *Attended Facilities* had the largest dollar revenue increase compared with 2016, with YTD 2017 revenues of \$6,866,906. Revenues from *Attended Facilities* increased \$714,851 or 12%, compared to 2016 YTD revenues through August. *Monthly Parking and Long-Term Agreements* YTD revenues were \$1,193,358 which represents a decrease of \$20,795 or -2% when compared to the same period 2016. Revenue from *On-Street Meters* increased by \$215,823 or 13% compared with 2016. Revenues for *Off-Street Meters* increased by \$70,832 or 12% compared to the same period in 2016. The June 1, 2016 rate change and increase to the pay-on-entry special event rate in January 2017 are significant factors in the overall increases in revenue compared with 2016.

| Month | 2017 Operating<br>Revenue | 2017 Operating<br>Expenses | 2017 Capital<br>Expenses | 2016 Operating<br>Revenue |
|-------|---------------------------|----------------------------|--------------------------|---------------------------|
| Jan   | \$1,172,808               | \$488,844                  | \$77,327                 | \$878,580                 |
| Feb   | \$1,267,018               | \$567,076                  | \$307,710                | \$1,102,069               |
| Mar   | \$1,442,346               | \$607,090                  | \$550,737                | \$1,217,565               |
| Apr   | \$1,231,653               | \$706,951                  | \$1,055,809              | \$1,169,848               |
| May   | \$1,421,788               | \$734,359                  | \$667,649                | \$1,199,749               |
| Jun   | \$1,341,769               | \$754,240                  | \$269,153                | \$1,426,866               |
| Jul   | \$1,257,172               | \$614,346                  | \$142,189                | \$1,310,448               |
| Aug   | \$1,598,726               | \$571,481                  | \$663,351                | \$1,451,486               |
| Sep   | \$0                       | \$0                        | \$0                      | \$1,351,526               |
| Oct   | \$0                       | \$0                        | \$0                      | \$1,236,510               |
| Nov   | \$0                       | \$0                        | \$0                      | \$1,275,349               |
| Dec   | \$0                       | \$0                        | \$0                      | \$1,047,091               |
| Total | \$10,733,280              | \$5,044,387                | \$3,733,926              | \$14,667,089              |