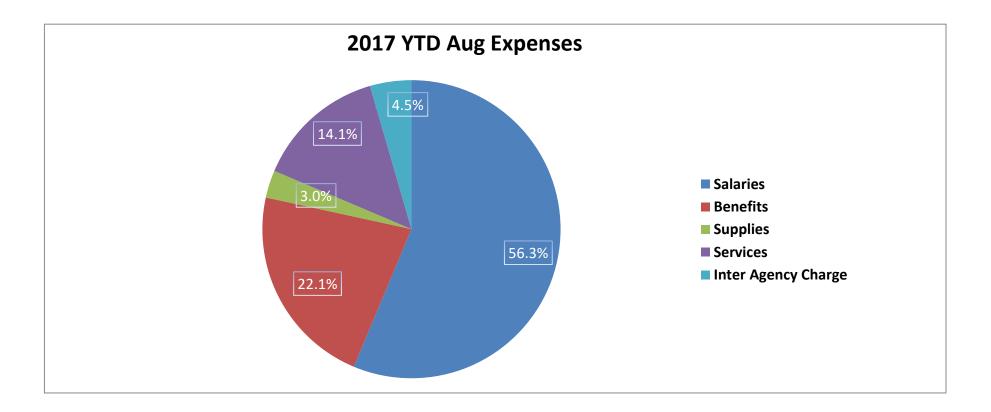

### Expenses:

YTD operating expenses through August 2017 were \$5,044,387. Expenses by category are shown in the YTD expense graph for 2017 through August on page 4. \$3,955,848 or 78.4% of YTD expenses are related to direct employee costs (salaries and benefits), \$712,645 or 14.1% are for purchased services, and \$375,894 or 7.5% are for other expenses (supplies and interdepartmental charges).

## **YTD EXPENSES THROUGH AUGUST 2017**

| Category            | Expenses    | % of Expenses |
|---------------------|-------------|---------------|
| Salaries            | \$2,841,388 | 56.3%         |
| Benefits            | \$1,114,460 | 22.1%         |
| Supplies            | \$149,657   | 3.0%          |
| Services            | \$712,645   | 14.1%         |
| Inter Agency Charge | \$226,237   | 4.5%          |
| Total               | \$5,044,387 | 100.0%        |