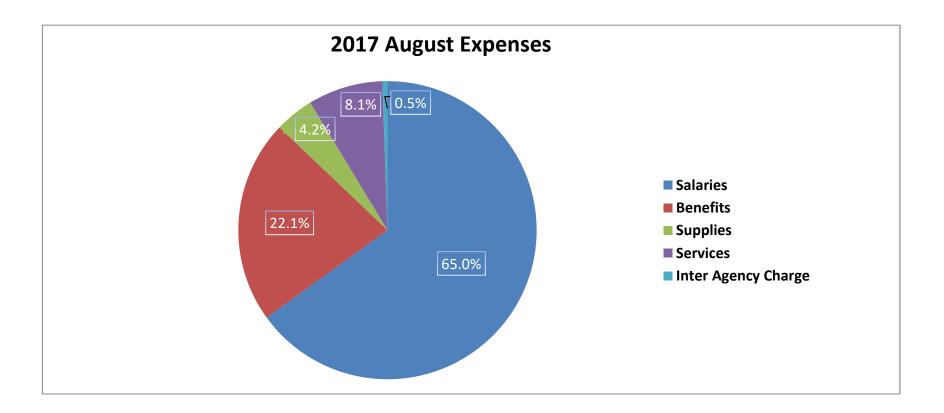

# **AUGUST 2017 EXPENSES**

| Category            | Expenses  | % of Expenses |
|---------------------|-----------|---------------|
| Salaries            | \$371,637 | 65.0%         |
| Benefits            | \$126,153 | 22.1%         |
| Supplies            | \$24,203  | 4.2%          |
| Services            | \$46,382  | 8.1%          |
| Inter Agency Charge | \$3,106   | 0.5%          |
| Total Expenses      | \$571,481 | 100.0%        |