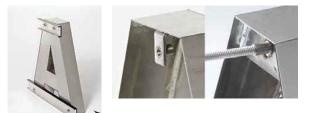

Hunzinger / Steamfitters Local 601 - Dimensional Letters & Logo

 FABRICATED ALUMINUM LETTERS & LOGO - NON LIT
 76.38 中

 ONE (1) SET OF FABRICATED ALUMINUM LETTERS & LOGO
 FABRICATED ALUMINUM 3" DEEP, LETTERS PAINTED WHITE & LOGO PAINTED BLACK

 LOGO HAS GREY & WHITE 3M VINYL ON FACE
 LETTERS & LOGO ARE INDIVIDUALLY STUD MOUNTED FLUSH TO FASCIA.

 NOTE: DEPENDING ON METAL PANEL DESIGN LETTERS MAY BE MOUNTED ON RAILS, (T.B.D.)

Rail Mount Example