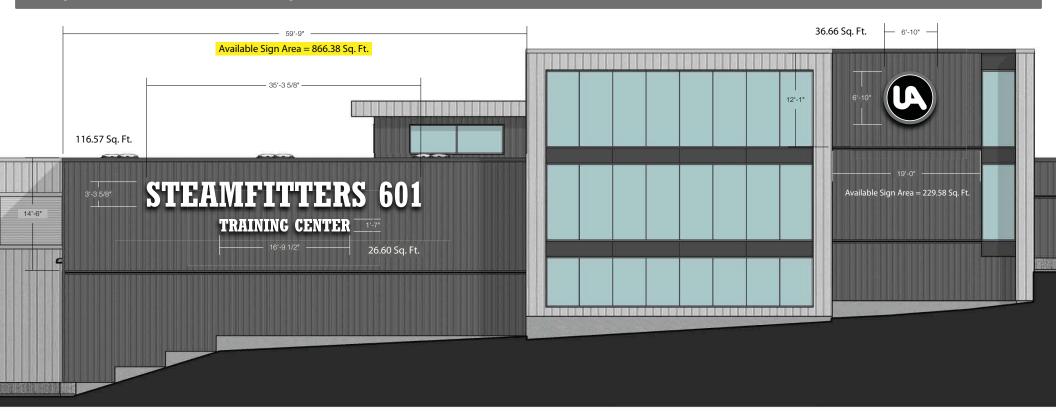

### CHANNEL LETTERS & LOGO - 179.83 中

"STEAMFITTERS 601" FACE-LIT CHANNEL LETTERS - RGB LED ILLUMINATION, (COLOR CONTROL) "TRAINING CENTER" FACE-LIT CHANNEL LETTERS - RGB LED ILLUMINATION, (COLOR CONTROL) "UA" CIRCULAR LOGO IS FACE & HALO LIT - RGB LED ILLUMINATION, (COLOR CONTROL), FACE LIGHTING & HALO LIGHTING HAVE SEPARATE CONTROLS UL APPROVED FABRICATION

#### NOTE: FINAL ELECTRICAL CONNECTION IS THE RESPONSIBILITY OF THE OWNER. LEMBERG WILL ONLY PROVIDE CONNECTION IF APPROPRIATE ELECTRICAL SOURCE IS WITHIN 3' OF THE SIGN.

| A085 North 128th Street, Brookfield, WI 53005<br>. 2.2.7.81.1540<br>www.Embergelectric.com | Hunzingers / Steamfitters Legal 601 | DRAWING: | 1(4)     | REVISION DATE: 04-13-17 | REVISION#: (4) | LANDLORD APPROVAL SIGNATURE / DATE: | PAGE #: |
|--------------------------------------------------------------------------------------------|-------------------------------------|----------|----------|-------------------------|----------------|-------------------------------------|---------|
|                                                                                            |                                     | DATE:    | 04-11-16 | SALES REP:              | Brian Pritzkow | CLIENT APPROVAL SIGNATURE / DATE:   | 1 of 16 |
|                                                                                            | 6310 Town Center Drive, Madison, WI | SCALE:   | 1/8"=1'  | DESIGNER:               | Mark Mayzik    |                                     |         |