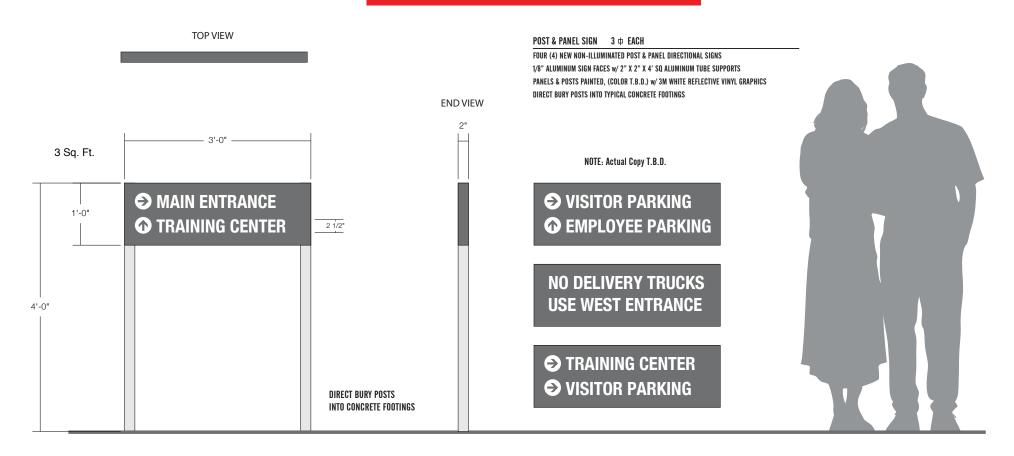

## Hunzinger / Steamfitters Local 601 - Post & Panel Sign

### SIGN APPROVED AS IS PER MADISON SIGN ORDINANCE

#### NOTE: FINAL ELECTRICAL CONNECTION IS THE RESPONSIBILITY OF THE OWNER. LEMBERG WILL ONLY PROVIDE CONNECTION IF APPROPRIATE ELECTRICAL SOURCE IS WITHIN 3' OF THE SIGN.

| LEMBERGE US A005 North 128th Street. Brookfield, WI 53005<br>p. 28.78.1500<br>L. 28.78.1540<br>www.lembergelectric.com | Hunzingers / Steamfitters Local 601 | DRAWING: 4(1) |          | REVISION DATE: 03-13-17 | <sup>REVISION#:</sup> (1) | LANDLORD APPROVAL SIGNATURE / DATE: | PAGE #:  |
|------------------------------------------------------------------------------------------------------------------------|-------------------------------------|---------------|----------|-------------------------|---------------------------|-------------------------------------|----------|
|                                                                                                                        |                                     | DATE:         | 04-11-16 | SALES REP:              | Brian Pritzkow            | CLIENT APPROVAL SIGNATURE / DATE:   | 14 of 16 |
|                                                                                                                        | 6310 Town Center Drive, Madison, WI | SCALE:        | 1"=1'    | DESIGNER:               | Mark Mayzik               |                                     |          |