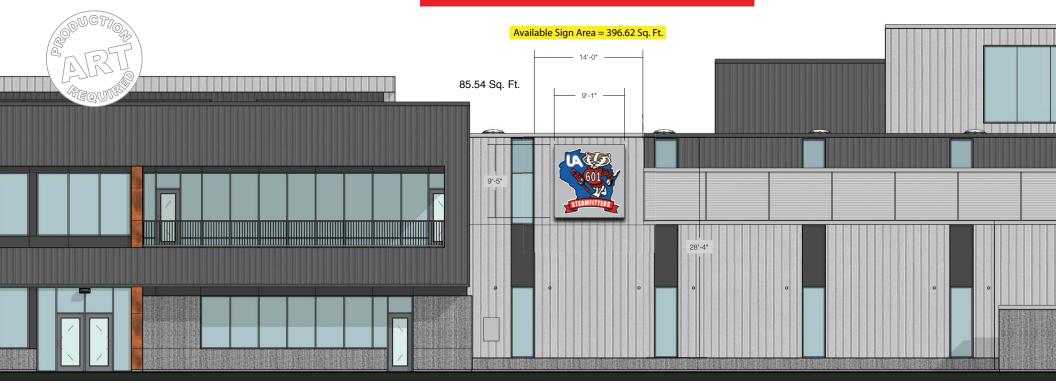

### SIGN APPROVED AS IS PER MADISON SIGN ORDINANCE

#### WALL SIGN CABINET - 85.54 中

ONE (1) SINGLE FACE WALL SIGN CABINET, INTERNAL WHITE LED ILLUMINATION 6" +/- deep aluminum sign drum w/ bleed face retainer White Flex Face w/ 3m translucent film digital print (miratec), block out background around logo sign mounted flush to fascia, (self contained power supplies)