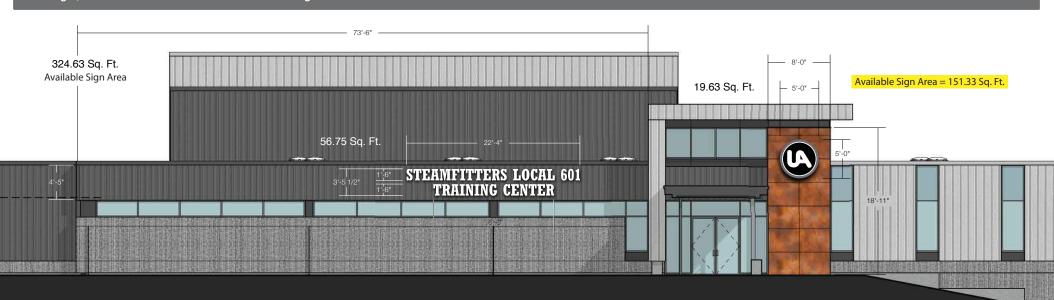

Hunzinger / Steamfitters Local 601 - Dimensional Letters & Logo

 FABRICATED ALUMINUM LETTERS & LOGO - NON LIT
 76.38 中

 ONE (1) SET OF FABRICATED ALUMINUM LETTERS & LOGO
 FABRICATED ALUMINUM 3" DEEP, LETTERS PAINTED WHITE & LOGO PAINTED BLACK

 LOGO HAS GREY & WHITE 3M VINYL ON FACE
 LETTERS & LOGO ARE INDIVIDUALLY STUD MOUNTED FLUSH TO FASCIA.

 NOTE: DEPENDING ON METAL PANEL DESIGN LETTERS MAY BE MOUNTED ON RAILS, (T.B.D.)

Rail Mount Example

NOTE; FINAL ELECTRICAL CONNECTION IS THE RESPONSIBILITY OF THE OWNER. LEMBERG WILL ONLY PROVIDE CONNECTION IF APPROPRIATE ELECTRICAL SOURCE IS WITHIN 3' OF THE SIGN.

| 4085 North 128th Street, Brookfield, WI 53005<br>. 2.2.78.1.500<br>. 2.2.78.1.540<br>www.lembergelectric.com |                                     | DRAWING:<br>Date: | 2(2)     | REVISION DATE: 03-14-17 | REVISION#: (2) | (2)<br>itzkow client approval signature / date: | page #1<br>6 of 16 |
|--------------------------------------------------------------------------------------------------------------|-------------------------------------|-------------------|----------|-------------------------|----------------|-------------------------------------------------|--------------------|
|                                                                                                              |                                     |                   | 04-11-16 | SALES REP:              | Brian Pritzkow |                                                 |                    |
|                                                                                                              | 6310 Town Center Drive, Madison, WI | SCALE:            | 1/8"=1'  | DESIGNER:               | Mark Mayzik    |                                                 |                    |