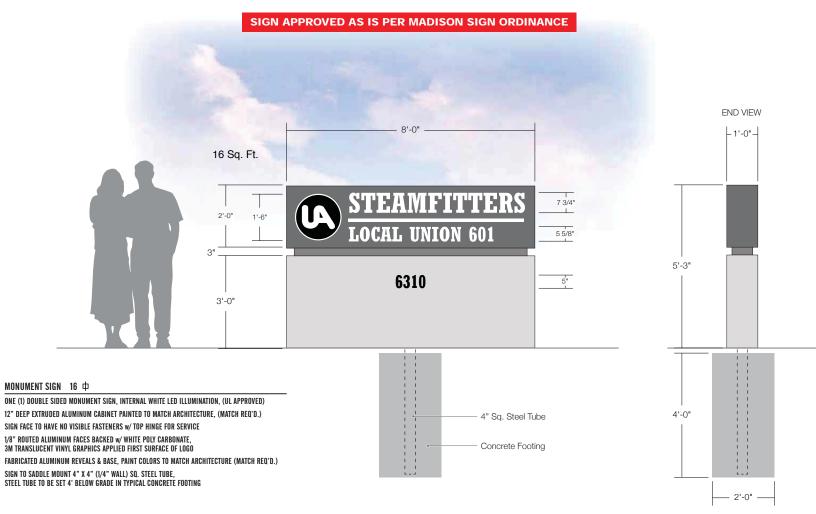

Hunzinger / Steamfitters Local 601 - Double Sided Monument Sign

### SIGN APPROVED AS IS PER MADISON SIGN ORDINANCE