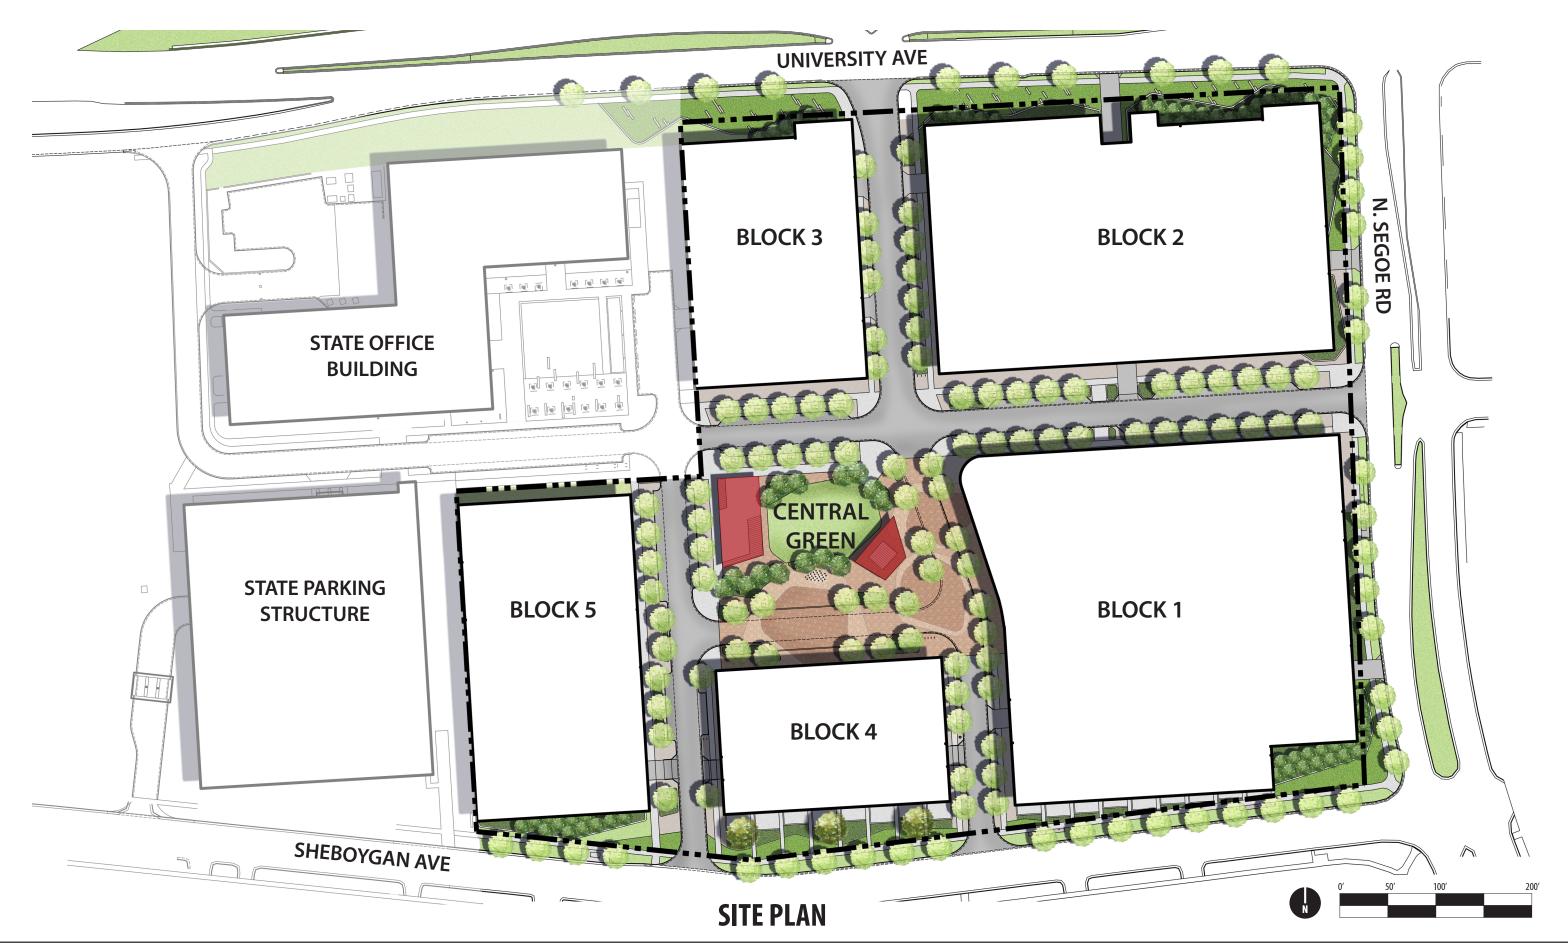

Streetscapes & Central Green SIP: Spring 2018

Individual block SIPs (5): Spring - Summer 2018

**CONTEXTUAL SITE INFORMATION** 

2. THE CAROLINA APARTMENTS

4. HILLDALE TOWER

5. PARK TOWER AT HILLDALE

**CONTEXTUAL SITE INFORMATION** 

7. SEGOE GARDENS ASSISTED LIVING

8. VENTURE

9. WESTON PLACE

10. OVERLOOK AT HILLDALE

**CONTEXTUAL SITE INFORMATION** 

**BUILDING MASSING** 

**BUILDING MASSING - POTENTIAL RESIDENTIAL LOCATIONS** 

**BUILDING MASSING - POTENTIAL RETAIL LOCATIONS** 