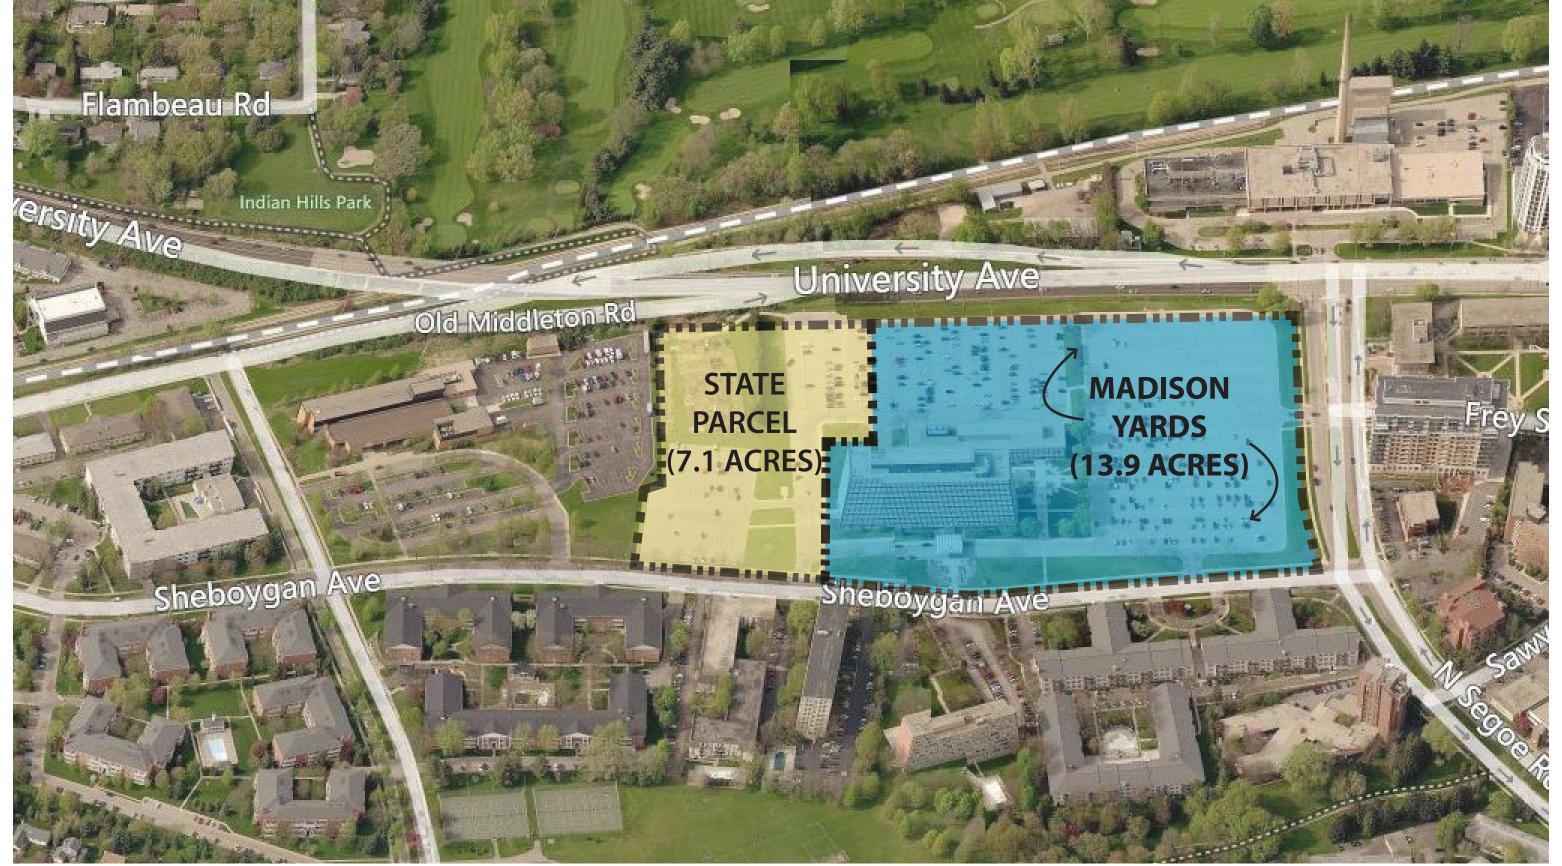

**LOCATOR MAP** 

**FALL 2018 - DOT Building Demolished** 

**LATE 2018 - Private Development Begins** 