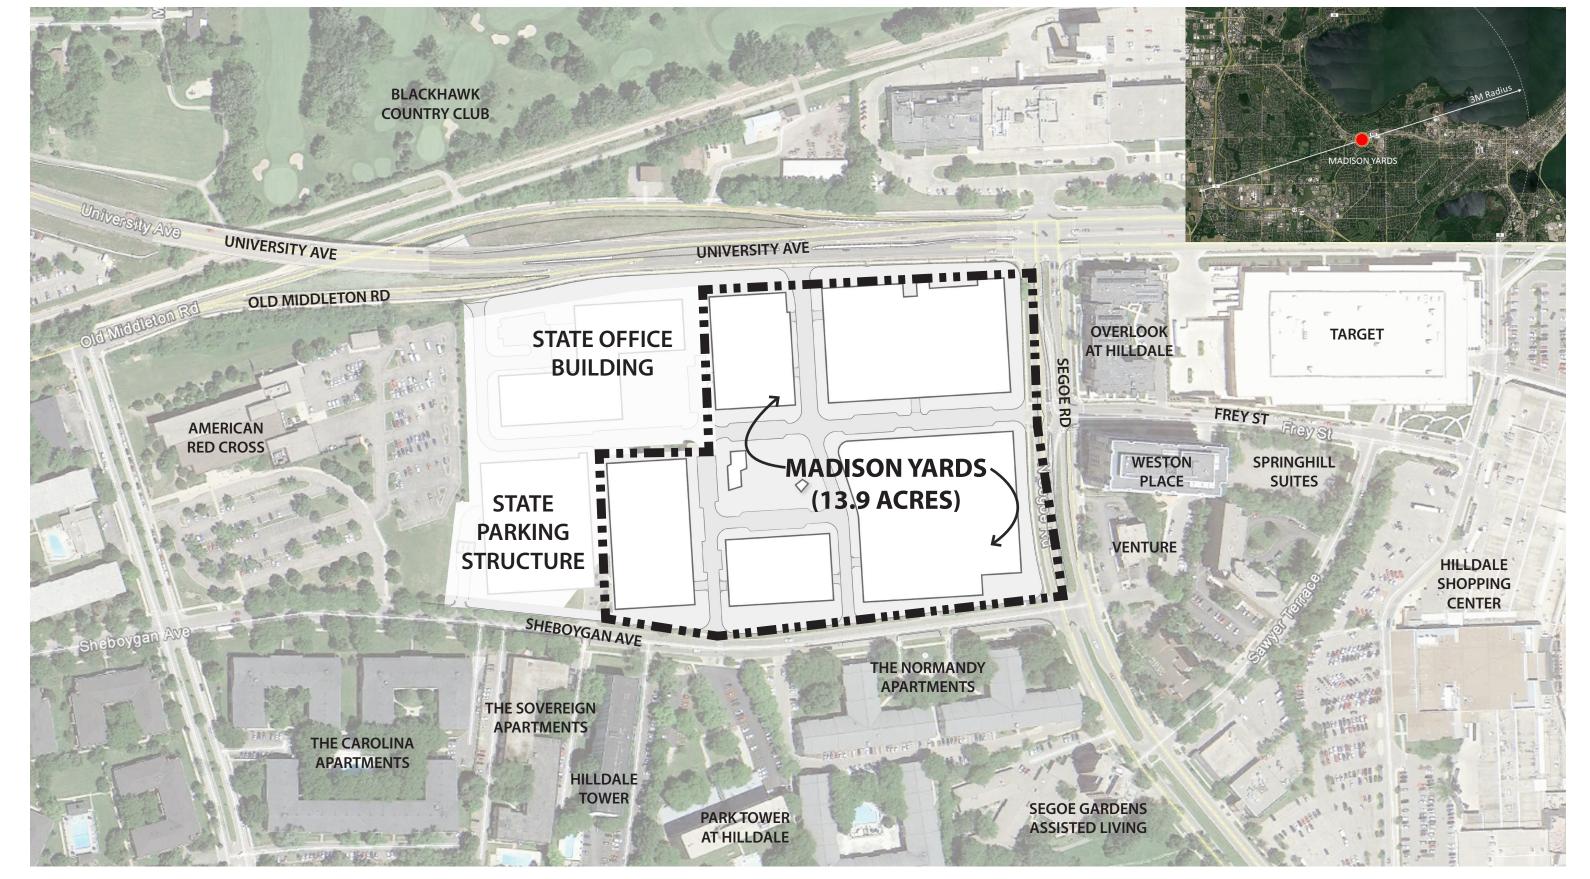

**LOCATOR MAP** 

**FALL 2018 - DOT Building Demolished** 

**LATE 2018 - Private Development Begins** 