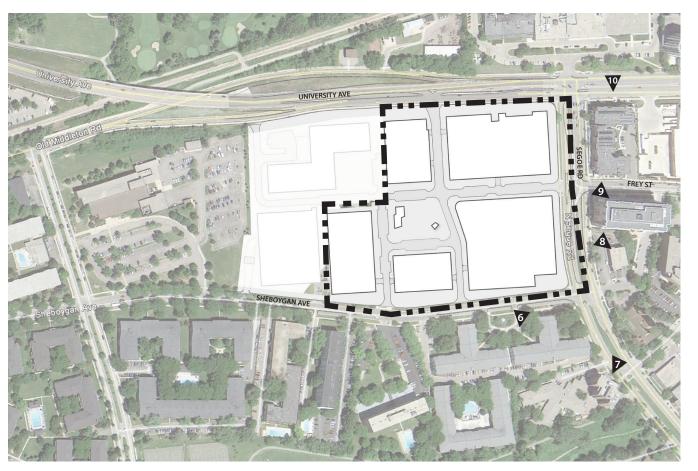

**LOCATOR MAP** 

**FALL 2018 - DOT Building Demolished** 

**LATE 2018 - Private Development Begins** 

## **REZONING PROCESS**

**Current Zoning: Suburban Employment (SE)** 

**Proposed Zoning: Planned Development District (PD)** 

**GDP Zoning Application Submittal: Early November 2017** 

Future Specific Implementation Plan (SIP) Applications:

Streetscapes & Central Green SIP: Spring 2018

Individual block SIPs (5): Spring - Summer 2018

**CONTEXTUAL SITE INFORMATION** 

2. THE CAROLINA APARTMENTS

4. HILLDALE TOWER

5. PARK TOWER AT HILLDALE

**CONTEXTUAL SITE INFORMATION** 

7. SEGOE GARDENS ASSISTED LIVING

8. VENTURE

9. WESTON PLACE

10. OVERLOOK AT HILLDALE

**CONTEXTUAL SITE INFORMATION** 

**BUILDING MASSING** 

**BUILDING MASSING - POTENTIAL RESIDENTIAL LOCATIONS** 

**BUILDING MASSING - POTENTIAL RETAIL LOCATIONS** 