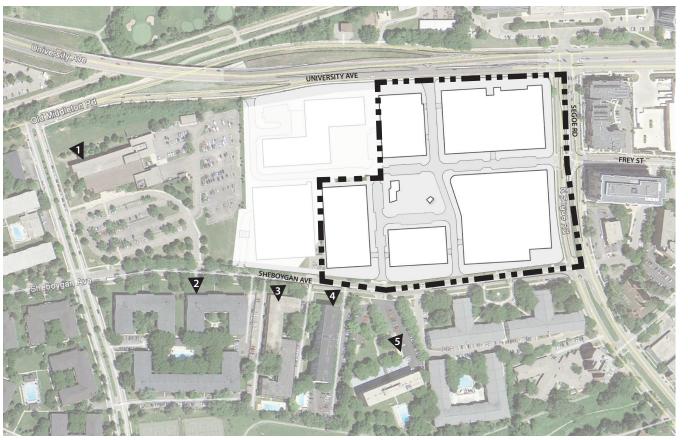

Streetscapes & Central Green SIP: Spring 2018

Individual block SIPs (5): Spring - Summer 2018

**CONTEXTUAL SITE INFORMATION** 

2. THE CAROLINA APARTMENTS

4. HILLDALE TOWER

5. PARK TOWER AT HILLDALE

**CONTEXTUAL SITE INFORMATION** 

7. SEGOE GARDENS ASSISTED LIVING

8. VENTURE

9. WESTON PLACE

10. OVERLOOK AT HILLDALE

**CONTEXTUAL SITE INFORMATION** 

**BUILDING MASSING** 

**BUILDING MASSING - POTENTIAL RESIDENTIAL LOCATIONS** 

**BUILDING MASSING - POTENTIAL RETAIL LOCATIONS** 