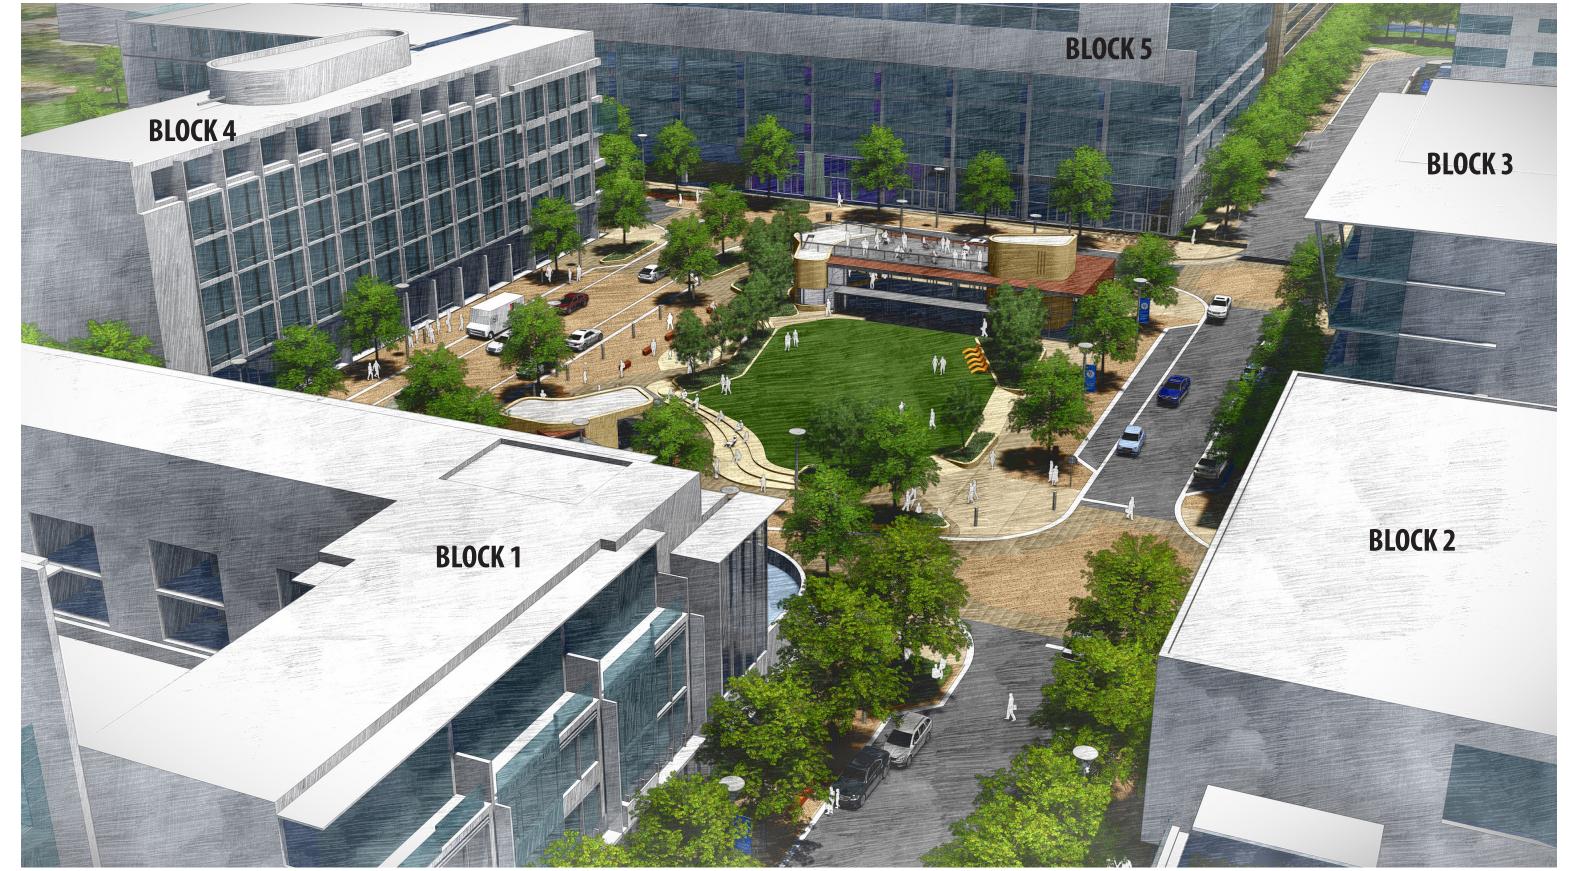

**ENTRANCE DRIVE ON UNIVERSITY** 

**CENTRAL GREEN LOOKING SOUTHWEST** 

**CENTRAL GREEN LOOKING WEST** 