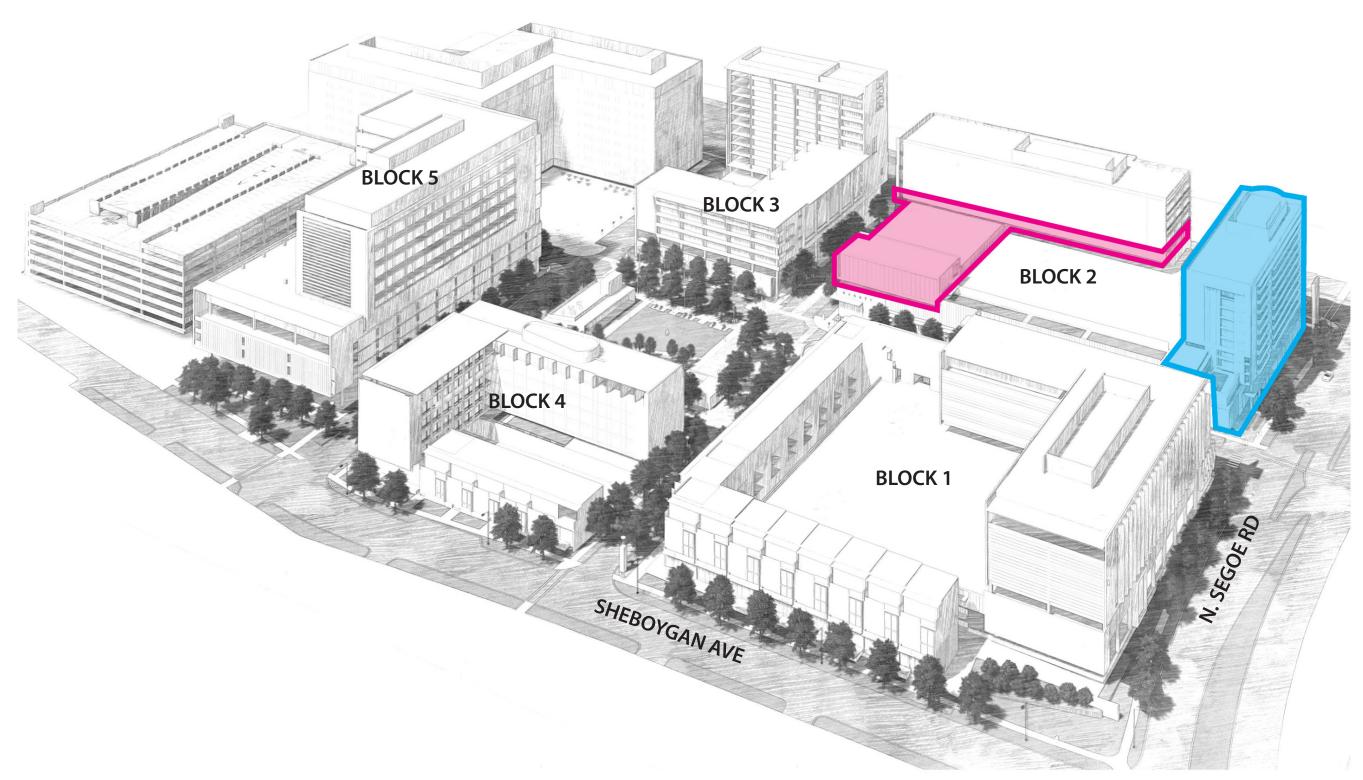

**BUILDING MASSING - POTENTIAL HOTEL AND FITNESS LOCATIONS** 

**BUILDING MASSING - POTENTIAL OFFICE AND MEDICAL OFFICE LOCATIONS** 

**VIEW FROM UNIVERSITY AND SEGOE** 

**VIEW FROM SEGOE AND SHEBOYGAN** 

**SEGOE LOOKING WEST** 