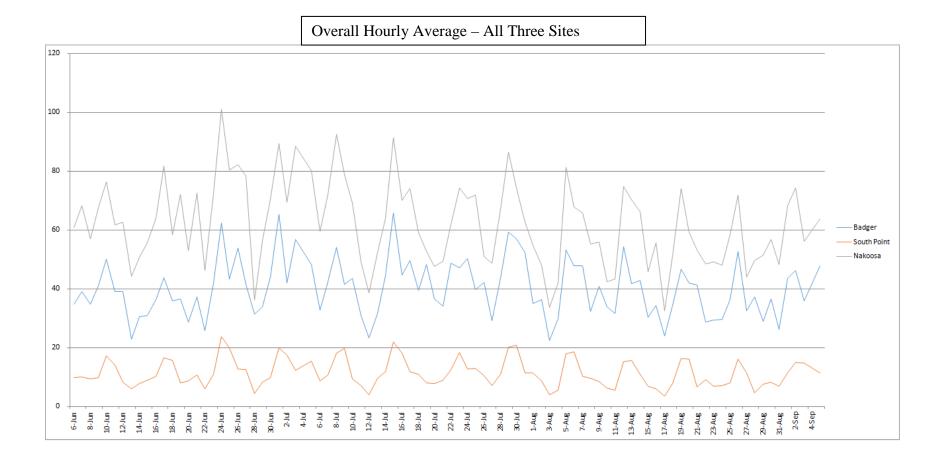

| Badger De       | etail (6/6/ | 17 to 09/05/1  | 7)      |    |               |        |          |               |             |
|-----------------|-------------|----------------|---------|----|---------------|--------|----------|---------------|-------------|
|                 | Weekday     | Weekend        |         |    | Daily Compari | isons  |          |               |             |
| <b>T</b> ( )    | 00.040      | 10.040         | 1       |    |               |        | Days in  |               | Hourly      |
| Totals          | 23,010      | 10,640         |         | %  |               | Totals | Sample   | Daily Average | Average     |
| Daily Average   | 360         | 409            |         | 14 | Monday        | 4,682  | 12       | 390           | 46          |
|                 |             |                |         | 16 | Tuesday       | 5,295  | 13       | 407           | 34          |
| Comparisons     |             |                |         | 12 | Wednesday     | 4,058  | 13       | 312           | 37          |
|                 | MWF         | Tu/Thurs       | Sat/Sun | 14 | Thursday      | 4,696  | 13       | 361           | 30          |
| Totals          | 13,020      | 9,990          | 10,640  | 13 | Friday        | 4,280  | 13       | 329           | 39          |
| Daily Average   | 343         | 384            | 409     | 18 | Saturday      | 5,968  | 13       | 459           | 54          |
| Hourly Average  | 40          | 32             | 48      | 14 | Sunday        | 4,672  | 13       | 359           | 42          |
|                 |             |                |         |    | Total         | 33,651 |          | 374           | 40          |
| Tuesday/Thursda | ay          |                |         |    |               |        |          |               |             |
|                 | 8:00am to   |                |         |    |               |        |          |               |             |
|                 | 4:30        | 4:30 to 8:00pm |         |    |               |        |          |               |             |
| Total Visits    | 8,435       | 1,555          |         |    |               | Total  | Date     | Day           | Hourly Avg. |
| Daily Average   | 324         | 60             |         |    |               | 573    | 09/05/17 | Tuesday       | 67          |
| Hourly Average  | 38          | 17             |         |    | Top Five      | 559    | 07/15/17 | Saturday      | 66          |
|                 |             |                |         |    | Days          | 556    | 07/01/17 | Saturday      | 65          |
|                 |             |                |         |    |               | 530    | 06/24/17 | Saturday      | 62          |
|                 |             |                |         |    |               | 503    | 07/29/17 | Saturday      | 42          |
| Median Total    | 366         |                |         |    |               |        |          |               |             |
|                 |             |                |         |    |               | Total  | Date     | Day           | Hourly Avg. |
|                 |             |                |         |    |               | 266    | 06/28/17 | Wednesday     | 31          |
|                 |             |                |         |    | Bottom Five   | 259    | 06/14/17 | Wednesday     | 30          |
|                 |             |                |         |    | Days          | 254    | 08/04/17 | Friday        | 30          |
|                 |             |                |         |    |               | 250    | 08/23/17 | Wednesday     | 29          |
|                 |             |                |         |    |               | 198    | 07/12/17 | Wednesday     | 23          |

| Nakoosa [       | Detail (6        | 6/6/17 t | o 09/05 | 5/17) |    |
|-----------------|------------------|----------|---------|-------|----|
|                 | Weekday          | Weekend  |         |       |    |
| Totals          | 36,103           | 16,332   |         |       | %  |
| Daily Average   | 564              | 628      |         |       | 13 |
|                 |                  |          |         |       | 17 |
| Comparisons     |                  |          |         |       | 12 |
|                 | MWF              | Tu/Thurs | Sat/Sun |       | 14 |
| Totals          | 19,738           | 16,365   | 16,332  |       | 13 |
| Daily Average   | 519              | 629      | 628     |       | 17 |
| Hourly Average  | 61               | 52       | 74      |       | 14 |
|                 |                  |          |         |       |    |
| Tuesday/Thursda | ау               |          |         |       |    |
|                 | 8:00am to        | 4:30 to  |         |       |    |
|                 | 4:30             | 8:00pm   |         |       |    |
| Total Visits    | 12,731           | 3,634    |         |       |    |
| Daily Average   | 490              | 140      |         |       |    |
| Hourly Average  | 58               | 40       |         |       |    |
| Median Total    | <mark>582</mark> | l        |         |       |    |
|                 |                  |          |         |       |    |
|                 |                  |          |         |       |    |
|                 |                  |          |         |       |    |

|   | Daily Compa | arisons |         |         |         |
|---|-------------|---------|---------|---------|---------|
|   |             |         | Days in | Daily   | Hourly  |
| 6 |             | Totals  | Sample  | Average | Average |
| 3 | Monday      | 6,944   | 12      | 579     | 68      |
| 7 | Tuesday     | 8,828   | 13      | 679     | 57      |
| 2 | Wednesday   | 6,083   | 13      | 468     | 55      |
| 4 | Thursday    | 7,537   | 13      | 580     | 48      |
| 3 | Friday      | 6,711   | 13      | 516     | 61      |
| 7 | Saturday    | 8,982   | 13      | 691     | 81      |
| 4 | Sunday      | 7,350   | 13      | 565     | 67      |
|   | Total       | 52,435  |         | 583     | 62      |

|                | Weekday   | Weekend  |         |    | Daily Com  |
|----------------|-----------|----------|---------|----|------------|
| Totals         | 5,579     | 3,836    |         | %  |            |
| Daily Average  | 143       | 240      |         | 16 | Monday     |
|                |           |          |         | 24 | Tuesda     |
| Comparisons    |           |          |         | 15 | Wednesd    |
|                | MWF       | Tu/Thurs | Sat/Sun | 18 | Thursda    |
| Totals         | 2,972     | 2,607    | 3,836   | 17 | Friday     |
| Daily Average  | 78        | 100      | 148     | 32 | Saturda    |
| Hourly Average | 9         | 8        | 17      | 30 | Sunday     |
|                |           |          |         |    | Total      |
| uesday/Thursda | ау        |          |         |    |            |
|                | 8:00am to | 4:30 to  |         |    |            |
|                | 4:30      | 8:00pm   |         |    |            |
| Total Visits   | 1,874     | 732      |         |    |            |
| Daily Average  | 72        | 28       |         |    | Top Six Da |
| Hourly Average | 8         | 8        |         |    |            |
|                |           |          |         |    |            |
|                |           |          |         |    |            |
|                |           |          |         |    |            |
| ledian Total   | 96        |          |         |    |            |
|                |           |          |         |    |            |
|                |           |          |         |    |            |
|                |           |          |         |    | Bottom S   |

|           | Totals | Days in<br>Sample | Daily<br>Average | Hourly<br>Average |
|-----------|--------|-------------------|------------------|-------------------|
| Monday    | 1,013  | 12                | 84               | 10                |
| Tuesday   | 1,487  | 13                | 114              | 10                |
| Wednesday | 929    | 13                | 71               | 8                 |
| Thursday  | 1,120  | 13                | 86               | 7                 |
| Friday    | 1,030  | 13                | 79               | 9                 |
| Saturday  | 1,960  | 13                | 151              | 18                |
| Sunday    | 1,876  | 13                | 144              | 17                |
| Total     | 9,415  |                   | 104              | 11                |