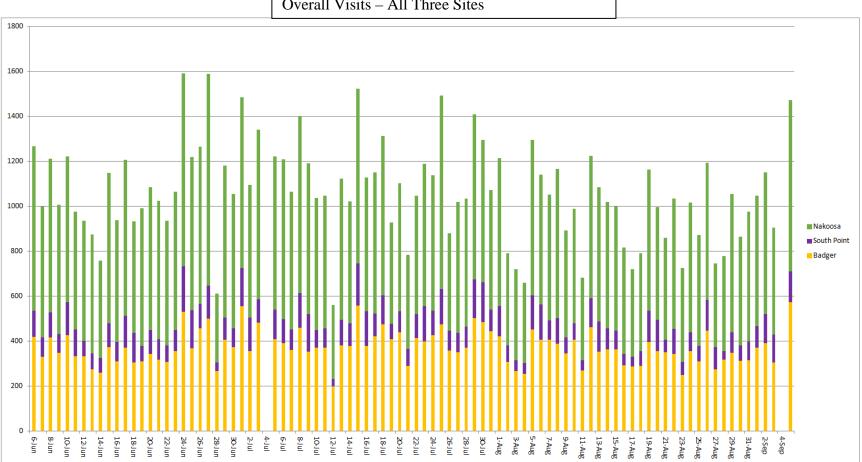

Visits to Drop-off sites from June 6 to September 5. (90 work days) Numbers restricted to visits between 8am and 8pm

|             | Total  | Daily Average |
|-------------|--------|---------------|
| Badger      | 33,651 | 374           |
| South Point | 9,415  | 105           |
| Nakoosa     | 52,438 | 583           |
| TOTAL       | 95,504 | 1,061         |

7/12/2017 Wednesday

Overall Visits – All Three Sites