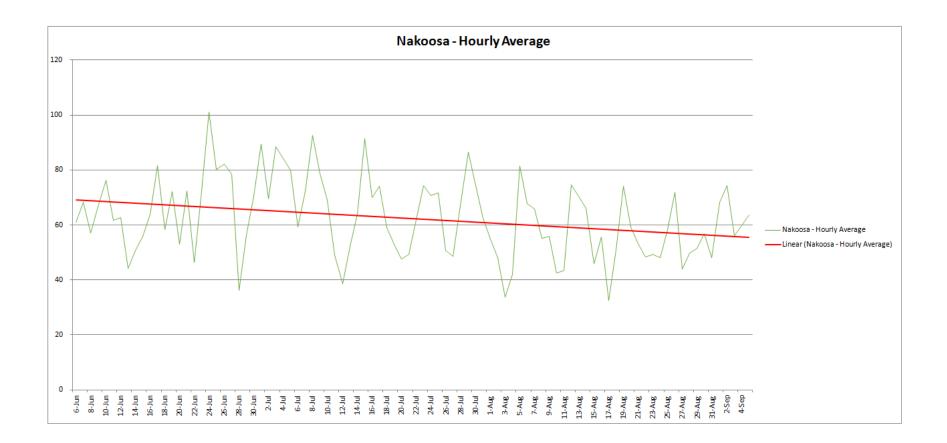

| Nakoosa [       | Detail (6        | 6/6/17 t | o 09/05 | 5/17) |    |
|-----------------|------------------|----------|---------|-------|----|
|                 | Weekday          | Weekend  |         |       |    |
| Totals          | 36,103           | 16,332   |         |       | %  |
| Daily Average   | 564              | 628      |         |       | 13 |
|                 |                  |          |         |       | 17 |
| Comparisons     |                  |          |         |       | 12 |
|                 | MWF              | Tu/Thurs | Sat/Sun |       | 14 |
| Totals          | 19,738           | 16,365   | 16,332  |       | 13 |
| Daily Average   | 519              | 629      | 628     |       | 17 |
| Hourly Average  | 61               | 52       | 74      |       | 14 |
|                 |                  |          |         |       |    |
| Tuesday/Thursda | ау               |          |         |       |    |
|                 | 8:00am to        | 4:30 to  |         |       |    |
|                 | 4:30             | 8:00pm   |         |       |    |
| Total Visits    | 12,731           | 3,634    |         |       |    |
| Daily Average   | 490              | 140      |         |       |    |
| Hourly Average  | 58               | 40       |         |       |    |
| Median Total    | <mark>582</mark> | l        |         |       |    |
|                 |                  |          |         |       |    |
|                 |                  |          |         |       |    |
|                 |                  |          |         |       |    |

|   | Daily Compa | arisons |         |         |         |
|---|-------------|---------|---------|---------|---------|
|   |             |         | Days in | Daily   | Hourly  |
| 6 |             | Totals  | Sample  | Average | Average |
| 3 | Monday      | 6,944   | 12      | 579     | 68      |
| 7 | Tuesday     | 8,828   | 13      | 679     | 57      |
| 2 | Wednesday   | 6,083   | 13      | 468     | 55      |
| 4 | Thursday    | 7,537   | 13      | 580     | 48      |
| 3 | Friday      | 6,711   | 13      | 516     | 61      |
| 7 | Saturday    | 8,982   | 13      | 691     | 81      |
| 4 | Sunday      | 7,350   | 13      | 565     | 67      |
|   | Total       | 52,435  |         | 583     | 62      |