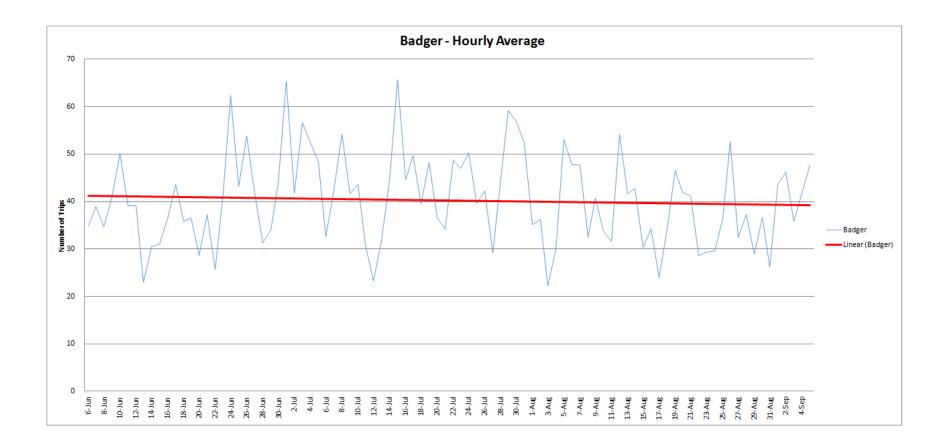

| Badger De       | etail (6/6/ | 17 to 09/05/1  | 7)      |    |               |        |          |               |             |
|-----------------|-------------|----------------|---------|----|---------------|--------|----------|---------------|-------------|
|                 | Weekday     | Weekend        |         |    | Daily Compari | isons  |          |               |             |
| <b>T</b> ( )    | 00.040      | 10.040         | 1       |    |               |        | Days in  |               | Hourly      |
| Totals          | 23,010      | 10,640         |         | %  |               | Totals | Sample   | Daily Average | Average     |
| Daily Average   | 360         | 409            |         | 14 | Monday        | 4,682  | 12       | 390           | 46          |
|                 |             |                |         | 16 | Tuesday       | 5,295  | 13       | 407           | 34          |
| Comparisons     |             |                |         | 12 | Wednesday     | 4,058  | 13       | 312           | 37          |
|                 | MWF         | Tu/Thurs       | Sat/Sun | 14 | Thursday      | 4,696  | 13       | 361           | 30          |
| Totals          | 13,020      | 9,990          | 10,640  | 13 | Friday        | 4,280  | 13       | 329           | 39          |
| Daily Average   | 343         | 384            | 409     | 18 | Saturday      | 5,968  | 13       | 459           | 54          |
| Hourly Average  | 40          | 32             | 48      | 14 | Sunday        | 4,672  | 13       | 359           | 42          |
|                 |             |                |         |    | Total         | 33,651 |          | 374           | 40          |
| Tuesday/Thursda | ay          |                |         |    |               |        |          |               |             |
|                 | 8:00am to   |                |         |    |               |        |          |               |             |
|                 | 4:30        | 4:30 to 8:00pm |         |    |               |        |          |               |             |
| Total Visits    | 8,435       | 1,555          |         |    |               | Total  | Date     | Day           | Hourly Avg. |
| Daily Average   | 324         | 60             |         |    |               | 573    | 09/05/17 | Tuesday       | 67          |
| Hourly Average  | 38          | 17             |         |    | Top Five      | 559    | 07/15/17 | Saturday      | 66          |
|                 |             |                |         |    | Days          | 556    | 07/01/17 | Saturday      | 65          |
|                 |             |                |         |    |               | 530    | 06/24/17 | Saturday      | 62          |
|                 |             |                |         |    |               | 503    | 07/29/17 | Saturday      | 42          |
| Median Total    | 366         |                |         |    |               |        |          |               |             |
|                 |             |                |         |    |               | Total  | Date     | Day           | Hourly Avg. |
|                 |             |                |         |    |               | 266    | 06/28/17 | Wednesday     | 31          |
|                 |             |                |         |    | Bottom Five   | 259    | 06/14/17 | Wednesday     | 30          |
|                 |             |                |         |    | Days          | 254    | 08/04/17 | Friday        | 30          |
|                 |             |                |         |    |               | 250    | 08/23/17 | Wednesday     | 29          |
|                 |             |                |         |    |               | 198    | 07/12/17 | Wednesday     | 23          |

|           | Total | Date      | Day       | Hourly Avg. |
|-----------|-------|-----------|-----------|-------------|
|           | 941   | 6/27/2017 | Tuesday   | 78          |
| Top Five  | 861   | 7/25/2017 | Tuesday   | 72          |
| Days      | 860   | 6/24/2017 | Saturday  | 101         |
|           | 787   | 7/8/2017  | Saturday  | 93          |
|           | 777   | 7/15/2017 | Saturday  | 91          |
|           |       |           |           |             |
|           | Total | Date      | Day       | Hourly Avg. |
|           | 374   | 8/27/2017 | Sunday    | 44          |
| Bottom    | 369   | 8/11/2017 | Friday    | 43          |
| Five Days | 357   | 8/4/2017  | Friday    | 42          |
|           | 328   | 7/12/2017 | Wednesday | 39          |
|           | 308   | 6/28/2017 | Wednesday | 36          |