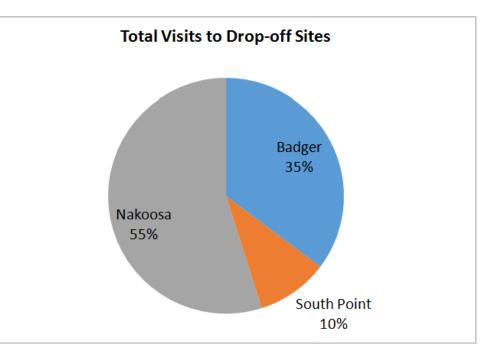

Visits to Drop-off sites from June 6 to September 5. (90 work days) Numbers restricted to visits between 8am and 8pm

|             | Total  | Daily Average |
|-------------|--------|---------------|
| Badger      | 33,651 | 374           |
| South Point | 9,415  | 105           |
| Nakoosa     | 52,438 | 583           |
| TOTAL       | 95,504 | 1,061         |