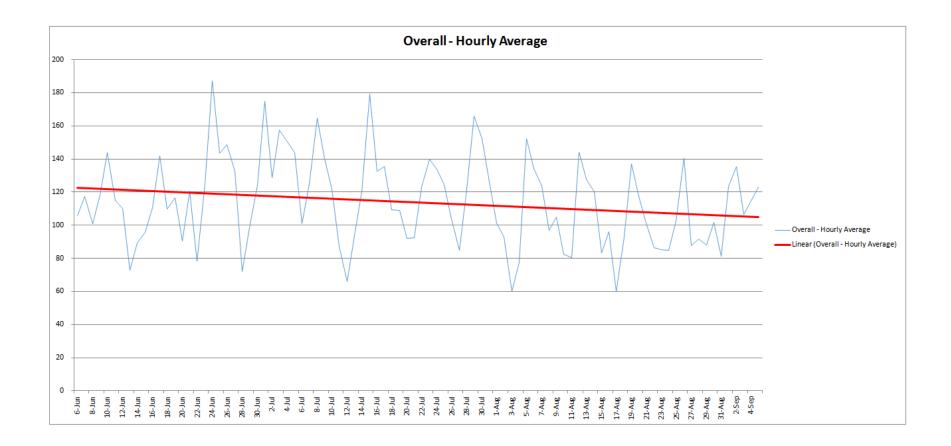

|    | Daily Compari | isons  |         |               |         |
|----|---------------|--------|---------|---------------|---------|
|    |               |        | Days in |               | Hourly  |
| %  |               | Totals | Sample  | Daily Average | Average |
| 13 | Monday        | 12,639 | 12      | 1,053         | 124     |
| 16 | Tuesday       | 15,610 | 13      | 1,201         | 100     |
| 12 | Wednesday     | 11,070 | 13      | 852           | 100     |
| 14 | Thursday      | 13,352 | 13      | 1,027         | 86      |
| 13 | Friday        | 12,022 | 13      | 925           | 109     |
| 18 | Saturday      | 16,911 | 13      | 1,301         | 153     |
| 15 | Sunday        | 13,898 | 13      | 1,069         | 126     |
|    | Total         | 95,500 |         | 1,061         | 114     |

|                     | Total        | Date                  | Day                | Hourly Avg.       |
|---------------------|--------------|-----------------------|--------------------|-------------------|
|                     | 1591         | 6/24/2017             | Saturday           | 188               |
| Top Five            | 1589         | 6/27/2017             | Tuesday            | 132               |
| Days                | 1522         | 7/15/2017             | Saturday           | 179               |
|                     | 1493         | 7/25/2017             | Tuesday            | 124               |
|                     | 1484         | 7/1/2017              | Saturday           | 175               |
|                     |              |                       |                    |                   |
|                     |              |                       |                    |                   |
|                     | Total        | Date                  | Day                | Hourly Avg.       |
|                     | Total<br>719 | Date<br>8/3/2017      | Day<br>Thursday    | Hourly Avg.<br>73 |
| Bottom Five         |              |                       |                    | ×                 |
| Bottom Five<br>Days | 719          | 8/3/2017              | Thursday           | 73                |
|                     | 719<br>683   | 8/3/2017<br>8/11/2017 | Thursday<br>Friday | 73<br>80          |