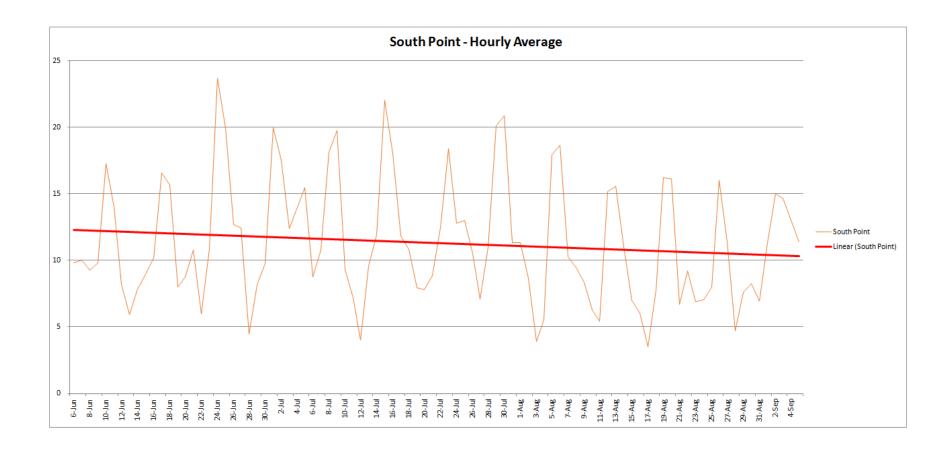

|           | Totals | Days in<br>Sample | Daily<br>Average | Hourly<br>Average |
|-----------|--------|-------------------|------------------|-------------------|
| Monday    | 1,013  | 12                | 84               | 10                |
| Tuesday   | 1,487  | 13                | 114              | 10                |
| Wednesday | 929    | 13                | 71               | 8                 |
| Thursday  | 1,120  | 13                | 86               | 7                 |
| Friday    | 1,030  | 13                | 79               | 9                 |
| Saturday  | 1,960  | 13                | 151              | 18                |
| Sunday    | 1,876  | 13                | 144              | 17                |
| Total     | 9,415  |                   | 104              | 11                |

|              | Total | Date      | Day       | Hourly Avg. |
|--------------|-------|-----------|-----------|-------------|
|              | 201   | 6/24/2017 | Saturday  | 24          |
| Top Six Days | 187   | 7/15/2017 | Saturday  | 22          |
|              | 178   | 7/30/2017 | Sunday    | 21          |
|              | 171   | 7/29/2017 | Saturday  | 20          |
|              | 170   | 6/25/2017 | Sunday    | 20          |
|              | 170   | 7/1/2017  | Saturday  | 20          |
|              |       |           |           |             |
|              | Total | Date      | Day       | Hourly Avg. |
|              | 46    | 8/11/2017 | Friday    | 5           |
| Bottom Six   | 42    | 8/17/2017 | Thursday  | 4           |
| Days         | 40    | 8/28/2017 | Monday    | 5           |
|              | 38    | 6/28/2017 | Wednesday | 4           |