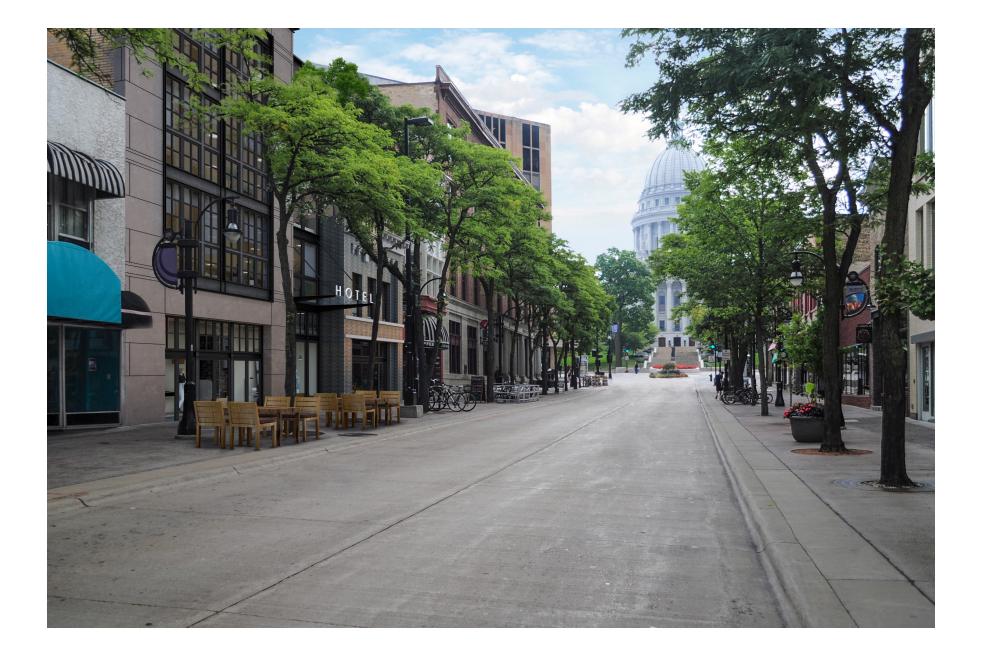

### THE PROJECT THE PROJECT STATE STREET ELEVATION NORTH CARROL STREET ELEVATION Cast Stone 1 Cast Stone Glass Curtain Wall 2 Glass Curtain Wall 3 Zinc Panels 3 Zinc Panels (W. Dayton/N.Carroll) + 118' 11" + 118' 11" 9th Floor Terrace (W. Dayton/N.Carroll) 9th Floor Terrace + 101' 5" + 101' 5" 5th Floor Balcony **5th Floor Balcony** (State St) + 57' 5" Lobby Level

#### **WEST DAYTON STREET ELEVATION**



#### **AERIAL VIEW**



VIEW FROM DAYTON AND STATE STREET EXISTING







### **AERIAL VIEWS**



### **AXONOMETRIC VIEWS**





### **EXISTING WEST DAYTON / NORTH CARROL VIEW**



### PROPOSED WEST DAYTON / NORTH CARROL VIEW



#### **EXISTING STATE STREET VIEW**



#### PROPOSED STATE STREET VIEW



# PLANNED DEVELOPMENT CRITERIA

#### **EXTERIOR MASSING DESIGN**

CURRENT



#### PROPOSED