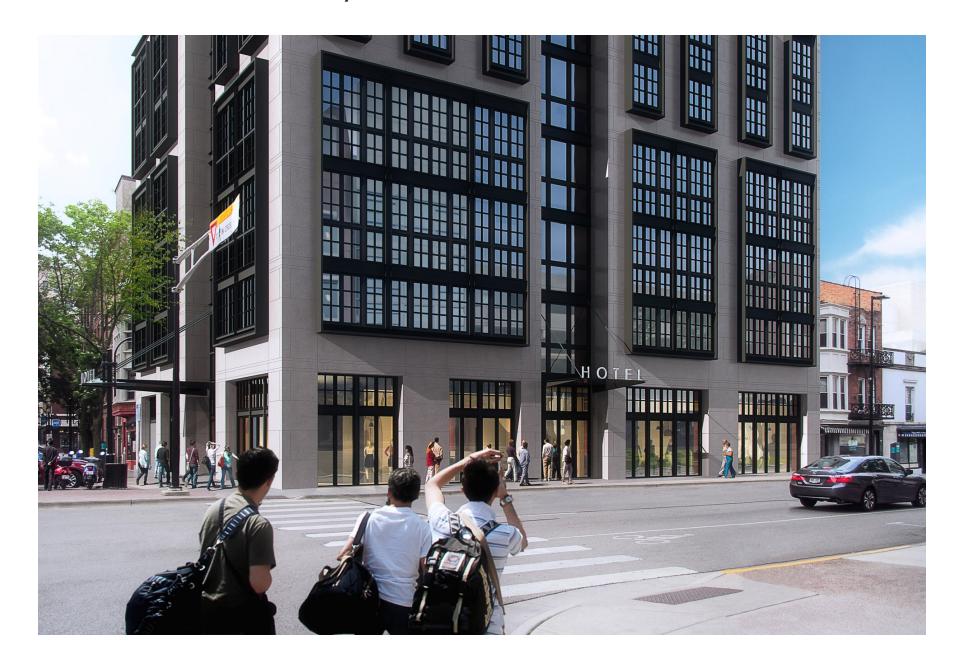

### THE PROJECT THE PROJECT STATE STREET ELEVATION NORTH CARROL STREET ELEVATION Cast Stone 1 Cast Stone Glass Curtain Wall 2 Glass Curtain Wall 3 Zinc Panels 3 Zinc Panels (W. Dayton/N.Carroll) + 118' 11" + 118' 11" 9th Floor Terrace (W. Dayton/N.Carroll) 9th Floor Terrace + 101' 5" + 101' 5" 5th Floor Balcony **5th Floor Balcony** (State St) + 57' 5" Lobby Level

#### **WEST DAYTON STREET ELEVATION**



#### **AERIAL VIEW**



VIEW FROM DAYTON AND STATE STREET EXISTING







### **AERIAL VIEWS**



### **AXONOMETRIC VIEWS**





### **EXISTING WEST DAYTON / NORTH CARROL VIEW**



### PROPOSED WEST DAYTON / NORTH CARROL VIEW



#### **EXISTING STATE STREET VIEW**



#### PROPOSED STATE STREET VIEW



# PLANNED DEVELOPMENT CRITERIA

#### **EXTERIOR MASSING DESIGN**

CURRENT



#### PROPOSED