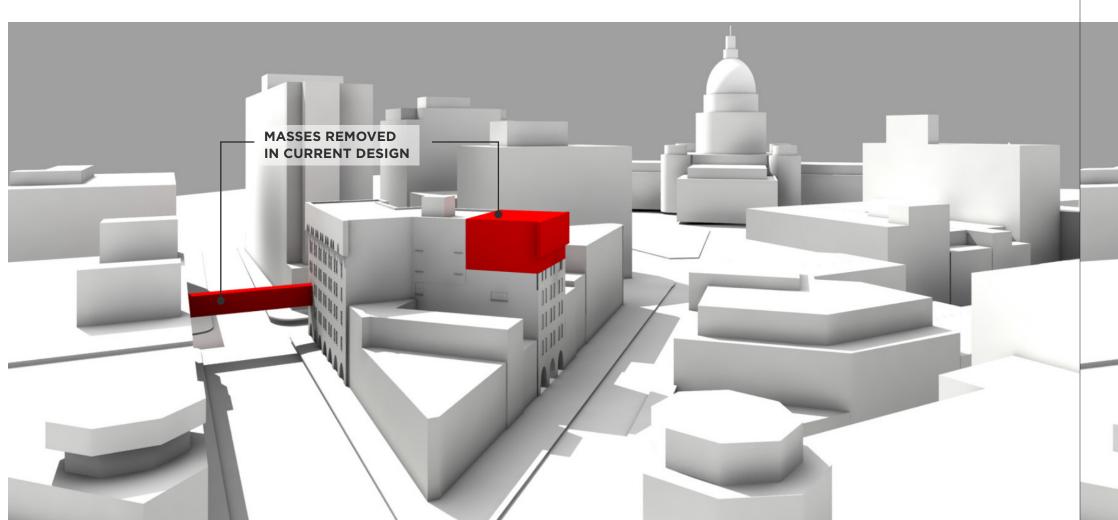

### THE PROJECT THE PROJECT STATE STREET ELEVATION NORTH CARROL STREET ELEVATION Cast Stone 1 Cast Stone Glass Curtain Wall 2 Glass Curtain Wall 3 Zinc Panels 3 Zinc Panels (W. Dayton/N.Carroll) + 118' 11" + 118' 11" 9th Floor Terrace (W. Dayton/N.Carroll) 9th Floor Terrace + 101' 5" + 101' 5" 5th Floor Balcony **5th Floor Balcony** (State St) + 57' 5" Lobby Level

#### **WEST DAYTON STREET ELEVATION**



#### **AERIAL VIEW**



VIEW FROM DAYTON AND STATE STREET EXISTING







### **AERIAL VIEWS**



### **AXONOMETRIC VIEWS**





### **EXISTING WEST DAYTON / NORTH CARROL VIEW**



### PROPOSED WEST DAYTON / NORTH CARROL VIEW



#### **EXISTING STATE STREET VIEW**



#### PROPOSED STATE STREET VIEW



# PLANNED DEVELOPMENT CRITERIA

#### **EXTERIOR MASSING DESIGN**

CURRENT



#### PROPOSED