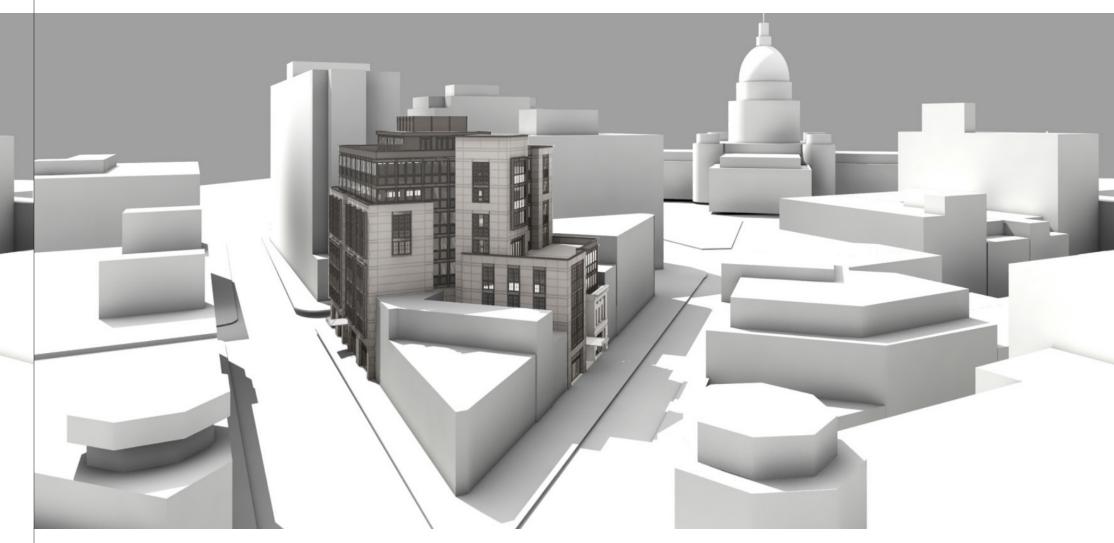

THE PROJECT THE PROJECT STATE STREET ELEVATION NORTH CARROL STREET ELEVATION Cast Stone 1 Cast Stone Glass Curtain Wall 2 Glass Curtain Wall 3 Zinc Panels 3 Zinc Panels (W. Dayton/N.Carroll) + 118' 11" + 118' 11" 9th Floor Terrace (W. Dayton/N.Carroll) 9th Floor Terrace + 101' 5" + 101' 5" 5th Floor Balcony **5th Floor Balcony** (State St) + 57' 5" Lobby Level

#### **WEST DAYTON STREET ELEVATION**



#### **AERIAL VIEW**



VIEW FROM DAYTON AND STATE STREET EXISTING







### **AERIAL VIEWS**



### **AXONOMETRIC VIEWS**





### **EXISTING WEST DAYTON / NORTH CARROL VIEW**



### PROPOSED WEST DAYTON / NORTH CARROL VIEW



#### **EXISTING STATE STREET VIEW**



#### PROPOSED STATE STREET VIEW



# PLANNED DEVELOPMENT CRITERIA

#### **EXTERIOR MASSING DESIGN**

CURRENT



#### PROPOSED