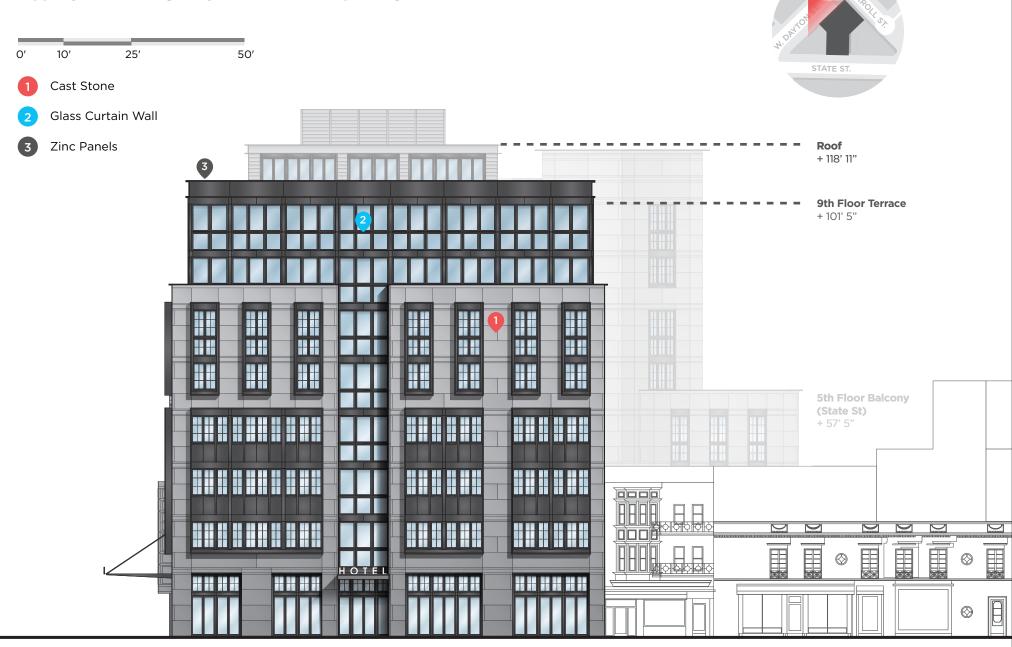

### THE PROJECT THE PROJECT STATE STREET ELEVATION NORTH CARROL STREET ELEVATION Cast Stone 1 Cast Stone Glass Curtain Wall 2 Glass Curtain Wall 3 Zinc Panels 3 Zinc Panels (W. Dayton/N.Carroll) + 118' 11" + 118' 11" 9th Floor Terrace (W. Dayton/N.Carroll) 9th Floor Terrace + 101' 5" + 101' 5" 5th Floor Balcony **5th Floor Balcony** (State St) + 57' 5" Lobby Level