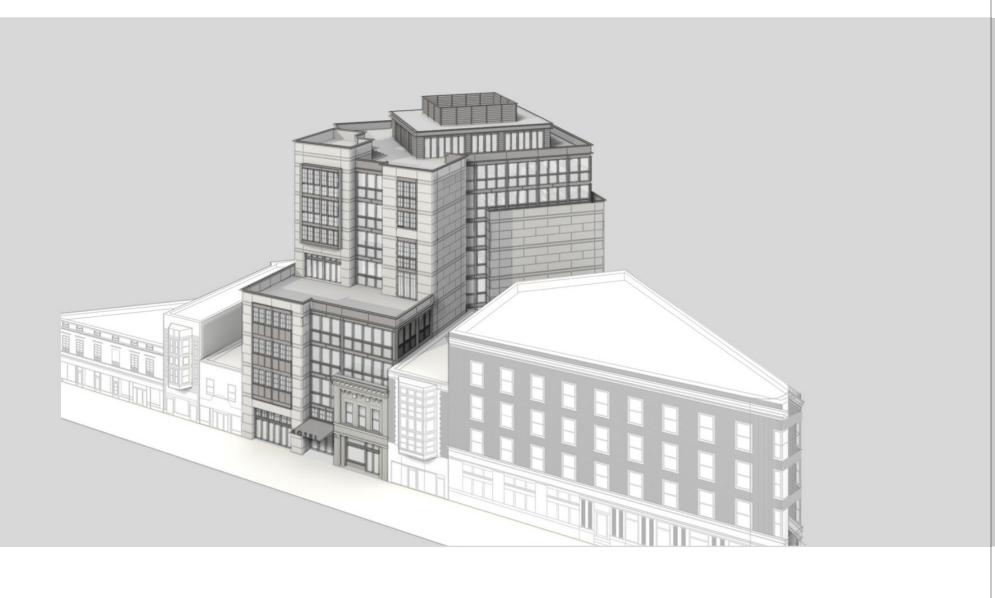

### THE PROJECT THE PROJECT STATE STREET ELEVATION NORTH CARROL STREET ELEVATION Cast Stone 1 Cast Stone Glass Curtain Wall 2 Glass Curtain Wall 3 Zinc Panels 3 Zinc Panels (W. Dayton/N.Carroll) + 118' 11" + 118' 11" 9th Floor Terrace (W. Dayton/N.Carroll) 9th Floor Terrace + 101' 5" + 101' 5" 5th Floor Balcony **5th Floor Balcony** (State St) + 57' 5" Lobby Level

#### **WEST DAYTON STREET ELEVATION**



#### **AERIAL VIEW**



VIEW FROM DAYTON AND STATE STREET EXISTING







### **AERIAL VIEWS**



### **AXONOMETRIC VIEWS**





### **EXISTING WEST DAYTON / NORTH CARROL VIEW**



### PROPOSED WEST DAYTON / NORTH CARROL VIEW



#### **EXISTING STATE STREET VIEW**



#### PROPOSED STATE STREET VIEW



# PLANNED DEVELOPMENT CRITERIA

#### **EXTERIOR MASSING DESIGN**

CURRENT



#### PROPOSED