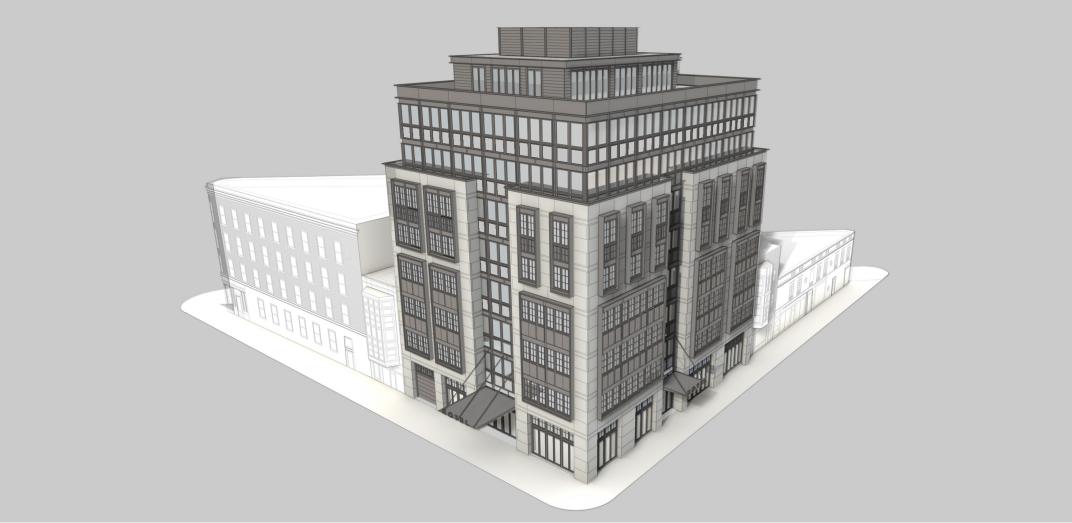

### THE PROJECT THE PROJECT STATE STREET ELEVATION NORTH CARROL STREET ELEVATION Cast Stone 1 Cast Stone Glass Curtain Wall 2 Glass Curtain Wall 3 Zinc Panels 3 Zinc Panels (W. Dayton/N.Carroll) + 118' 11" + 118' 11" 9th Floor Terrace (W. Dayton/N.Carroll) 9th Floor Terrace + 101' 5" + 101' 5" 5th Floor Balcony **5th Floor Balcony** (State St) + 57' 5" Lobby Level

#### **WEST DAYTON STREET ELEVATION**



#### **AERIAL VIEW**



VIEW FROM DAYTON AND STATE STREET EXISTING







### **AERIAL VIEWS**



### **AXONOMETRIC VIEWS**





### **EXISTING WEST DAYTON / NORTH CARROL VIEW**



### PROPOSED WEST DAYTON / NORTH CARROL VIEW



#### **EXISTING STATE STREET VIEW**



#### PROPOSED STATE STREET VIEW



# PLANNED DEVELOPMENT CRITERIA

#### **EXTERIOR MASSING DESIGN**

CURRENT



#### PROPOSED