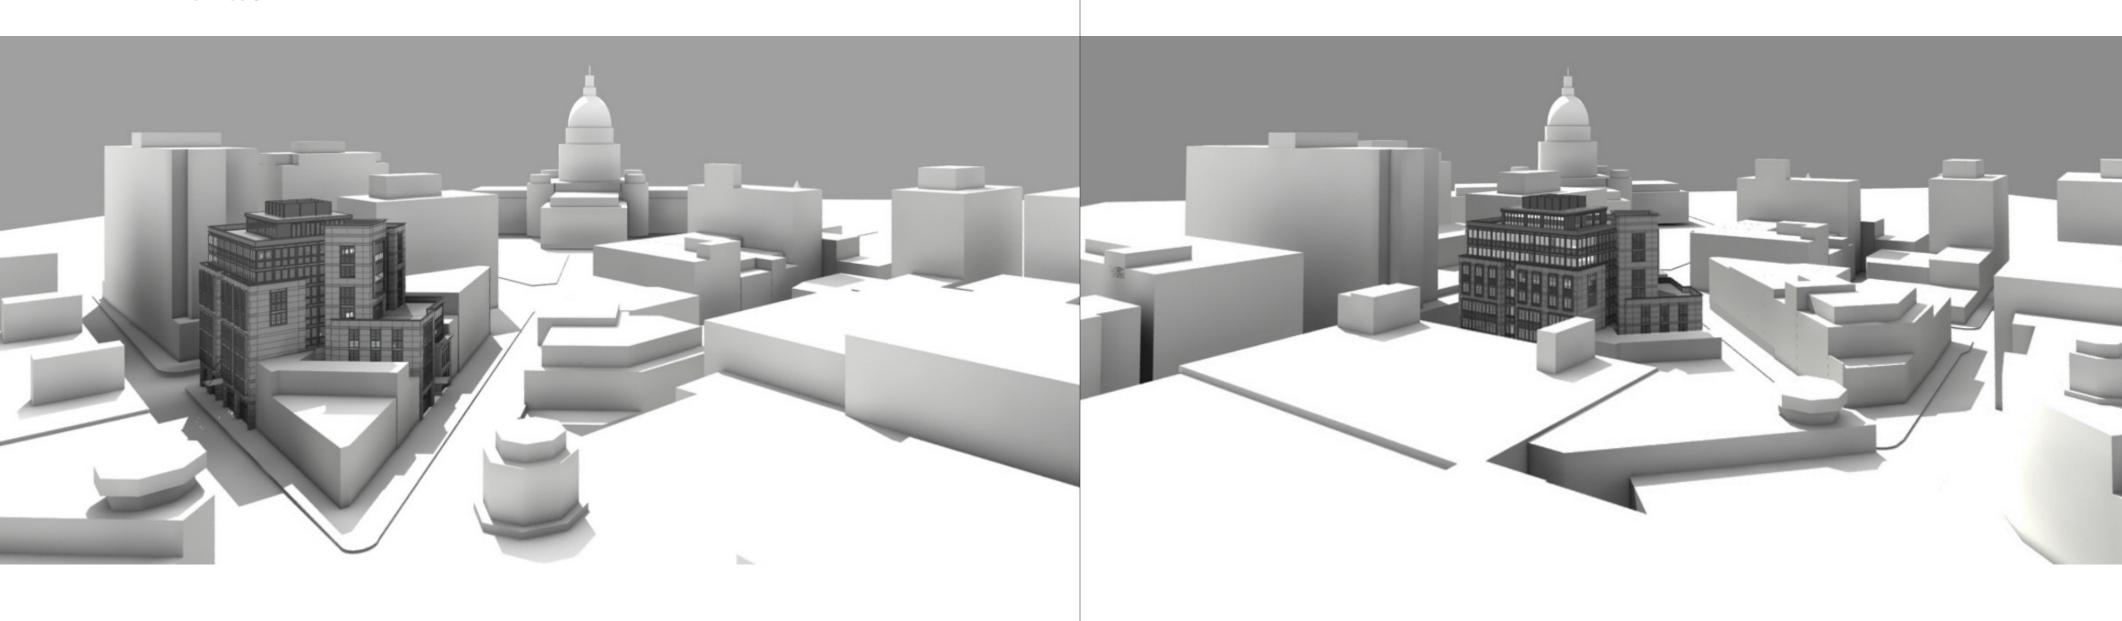

#### **AERIAL VIEW**

VIEW FROM DAYTON AND STATE STREET EXISTING

### **AERIAL VIEWS**