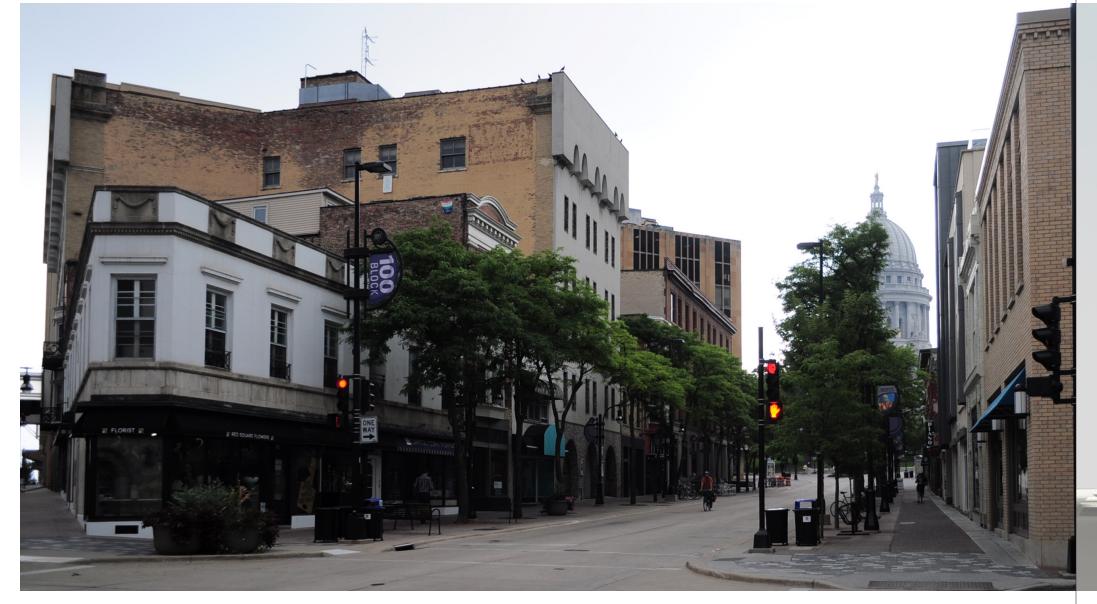

### THE PROJECT THE PROJECT STATE STREET ELEVATION NORTH CARROL STREET ELEVATION Cast Stone 1 Cast Stone Glass Curtain Wall 2 Glass Curtain Wall 3 Zinc Panels 3 Zinc Panels (W. Dayton/N.Carroll) + 118' 11" + 118' 11" 9th Floor Terrace (W. Dayton/N.Carroll) 9th Floor Terrace + 101' 5" + 101' 5" 5th Floor Balcony **5th Floor Balcony** (State St) + 57' 5" Lobby Level

#### **WEST DAYTON STREET ELEVATION**



#### **AERIAL VIEW**



VIEW FROM DAYTON AND STATE STREET EXISTING







### **AERIAL VIEWS**



### **AXONOMETRIC VIEWS**





### **EXISTING WEST DAYTON / NORTH CARROL VIEW**



### PROPOSED WEST DAYTON / NORTH CARROL VIEW



#### **EXISTING STATE STREET VIEW**



#### PROPOSED STATE STREET VIEW



# PLANNED DEVELOPMENT CRITERIA

#### **EXTERIOR MASSING DESIGN**

CURRENT



#### PROPOSED