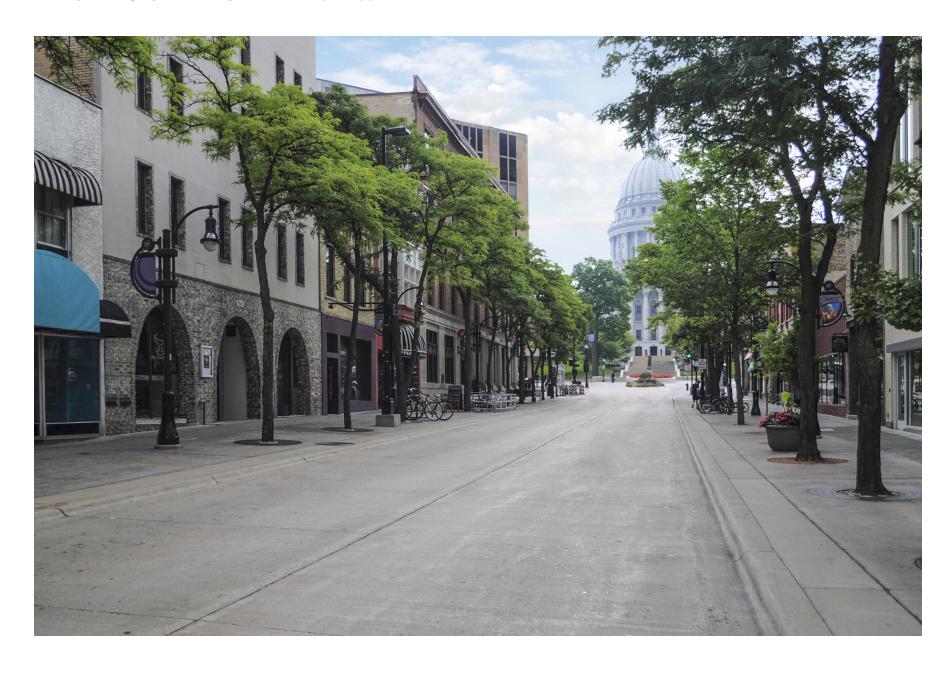

### THE PROJECT THE PROJECT STATE STREET ELEVATION NORTH CARROL STREET ELEVATION Cast Stone 1 Cast Stone Glass Curtain Wall 2 Glass Curtain Wall 3 Zinc Panels 3 Zinc Panels (W. Dayton/N.Carroll) + 118' 11" + 118' 11" 9th Floor Terrace (W. Dayton/N.Carroll) 9th Floor Terrace + 101' 5" + 101' 5" 5th Floor Balcony **5th Floor Balcony** (State St) + 57' 5" Lobby Level

#### **WEST DAYTON STREET ELEVATION**



#### **AERIAL VIEW**



VIEW FROM DAYTON AND STATE STREET EXISTING







### **AERIAL VIEWS**



### **AXONOMETRIC VIEWS**





### **EXISTING WEST DAYTON / NORTH CARROL VIEW**



### PROPOSED WEST DAYTON / NORTH CARROL VIEW



#### **EXISTING STATE STREET VIEW**



#### PROPOSED STATE STREET VIEW



# PLANNED DEVELOPMENT CRITERIA

#### **EXTERIOR MASSING DESIGN**

CURRENT



#### PROPOSED