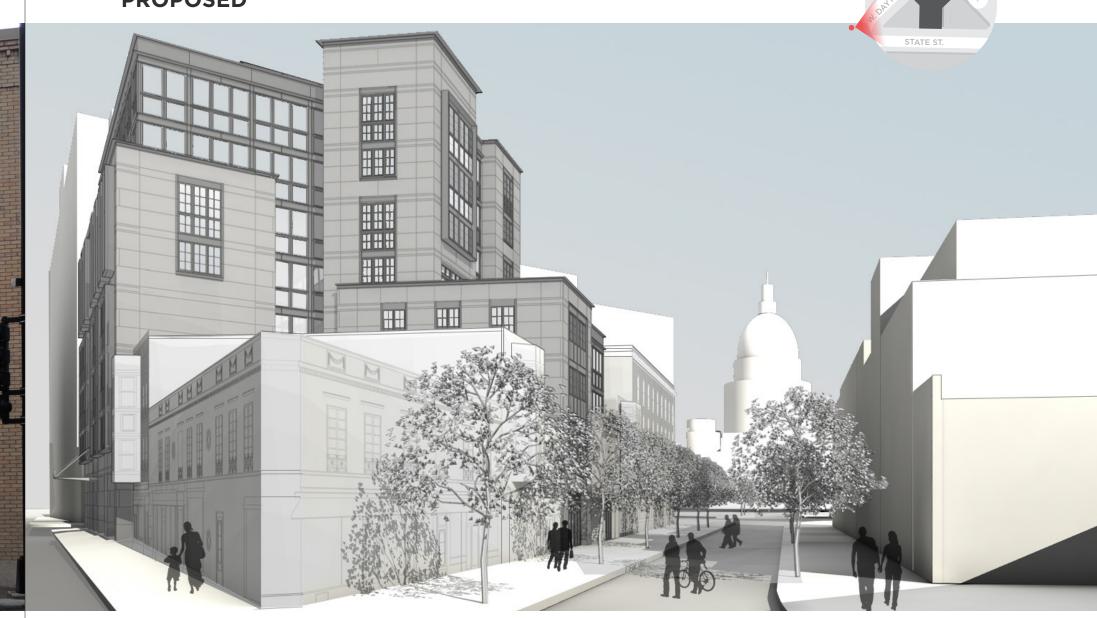

### THE PROJECT THE PROJECT STATE STREET ELEVATION NORTH CARROL STREET ELEVATION Cast Stone 1 Cast Stone Glass Curtain Wall 2 Glass Curtain Wall 3 Zinc Panels 3 Zinc Panels (W. Dayton/N.Carroll) + 118' 11" + 118' 11" 9th Floor Terrace (W. Dayton/N.Carroll) 9th Floor Terrace + 101' 5" + 101' 5" 5th Floor Balcony **5th Floor Balcony** (State St) + 57' 5" Lobby Level

#### **WEST DAYTON STREET ELEVATION**



#### **AERIAL VIEW**



VIEW FROM DAYTON AND STATE STREET EXISTING







### **AERIAL VIEWS**



### **AXONOMETRIC VIEWS**





### **EXISTING WEST DAYTON / NORTH CARROL VIEW**



### PROPOSED WEST DAYTON / NORTH CARROL VIEW



#### **EXISTING STATE STREET VIEW**



#### PROPOSED STATE STREET VIEW



# PLANNED DEVELOPMENT CRITERIA

#### **EXTERIOR MASSING DESIGN**

CURRENT



#### PROPOSED