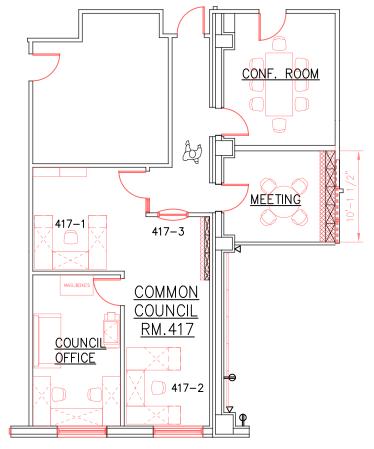

## **EXISTING LAYOUT**

SCALE 3/32"=1'-0"

001/

DEMO TO BE COMPLETED BY COUNTY **FACILITIES** 

- DEMO COUNTERTOP AND CASEWORK IN RM. 417 AND MEETING ROOM.
- PATCH IN CARPET TO MATCH **EXISTING**
- TOUCH-UP PAINT AS NEEDED

AREA OF DEMO WORK **EXISTING FURNITURE** TO BE MOVED & REUSED **EXISTING FURNITURE NEW FURNITURE** 

SUMMARY OF WORK- THE EXISTING MEETING ROOM WILL BECOME THE COUNCIL OFFICE ROOM. THE EXISTING COUNCIL OFFICE ROOM WILL BECOME THE OFFICE OF THE COUNCIL CHIEF OF STAFF. THE EXISTING WORKSTATION AND EMPLOYEE CURRENTLY AT 417-1 WILL BE MOVED TO 417-3, AND A NEW WORKSTATION WILL BE ADDED FOR A NEW EMPLOYEE IN 417-1.