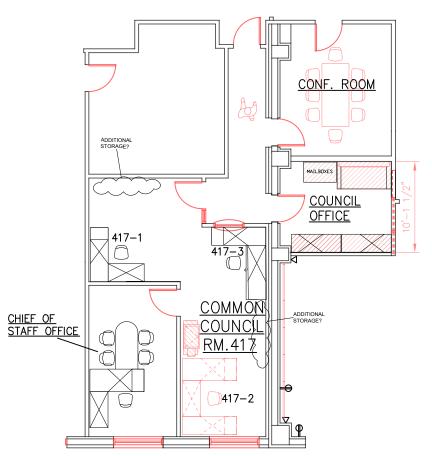

AREA OF DEMO WORK **EXISTING FURNITURE** TO BE MOVED & REUSED **EXISTING FURNITURE NEW FURNITURE** 

SUMMARY OF WORK- THE EXISTING MEETING ROOM WILL BECOME THE COUNCIL OFFICE ROOM. THE EXISTING COUNCIL OFFICE ROOM WILL BECOME THE OFFICE OF THE COUNCIL CHIEF OF STAFF. THE EXISTING WORKSTATION AND EMPLOYEE CURRENTLY AT 417-1 WILL BE MOVED TO 417-3, AND A NEW WORKSTATION WILL BE ADDED FOR A NEW EMPLOYEE IN 417-1.

- PROPOSED LAYOUT 001 SCALE 3/32"=1'-0"
- MOVE CONTENTS OF FORMER COUNCIL OFFICE TO NEW COUNCIL OFFICE.
- ADD NEW "MANAGER-STYLE" DESK IN C.O.S. OFFICE
- ADD L-DESK TO 417-1 AND 417-3 IN RM. 417
- ADD STORAGE SPACE FURNITURE OR OTHER