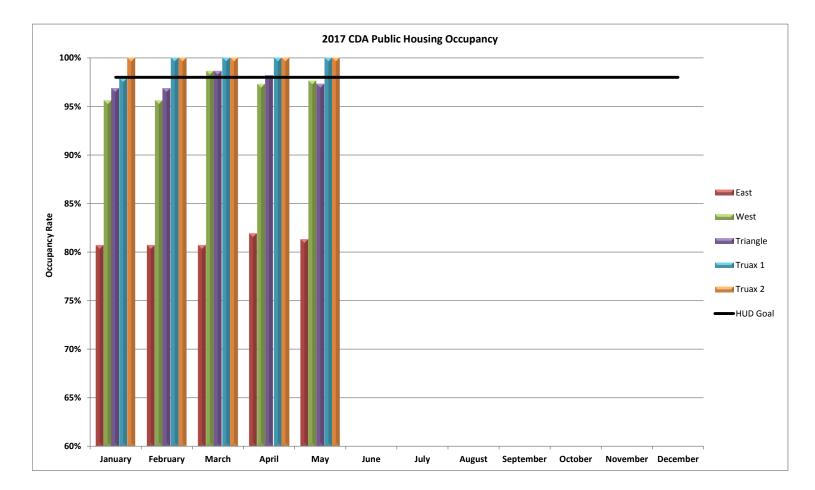

## 2017 CDA Public Housing Occupancy

|                    |                 | January | February | March   | April   | May     | June    | July    | August | September | October | November | December |
|--------------------|-----------------|---------|----------|---------|---------|---------|---------|---------|--------|-----------|---------|----------|----------|
| HUD Occupancy Goal |                 | 98%     | 98%      | 98%     | 98%     | 98%     | 98%     | 98%     | 98%    | 98%       | 98%     | 98%      | 98%      |
| AMP 200 - East     | Total ACC Units | 166     | 166      | 166     | 166     | 166     | 166     | 166     | 166    | 166       | 166     | 166      | 166      |
|                    | Vacant Units    | 32      | 32       | 32      | 30      | 31      | 34      | 30      |        |           |         |          |          |
|                    | Occupancy Rate  | 80.72%  | 80.72%   | 80.72%  | 81.93%  | 81.33%  | 79.52%  | 81.93%  |        |           |         |          |          |
| AMP 300 -West      | Total ACC Units | 297     | 297      | 297     | 297     | 297     | 297     | 297     | 297    | 297       | 297     | 297      | 297      |
|                    | Vacant Units    | 13      | 13       | 4       | 8       | 7       | 8       | 12      |        |           |         |          |          |
|                    | Occupancy Rate  | 95.62%  | 95.62%   | 98.65%  | 97.31%  | 97.64%  | 97.31%  | 95.96%  |        |           |         |          |          |
| AMP 400 - Triangle | Total ACC Units | 224     | 224      | 224     | 224     | 224     | 224     | 224     | 224    | 224       | 224     | 224      | 224      |
|                    | Vacant Units    | 7       | 7        | 3       | 4       | 6       | 4       | 6       |        |           |         |          |          |
|                    | Occupancy Rate  | 96.88%  | 96.88%   | 98.66%  | 98.21%  | 97.32%  | 98.21%  | 97.32%  |        |           |         |          |          |
| AMP 500 -Truax 1   | Total ACC Units | 47      | 47       | 47      | 47      | 47      | 47      | 47      | 47     | 47        | 47      | 47       | 47       |
|                    | Vacant Units    | 1       | 0        | 0       | 0       | 0       | 2       | 1       |        |           |         |          |          |
|                    | Occupancy Rate  | 97.87%  | 100.00%  | 100.00% | 100.00% | 100.00% | 95.74%  | 97.87%  |        |           |         |          |          |
| AMP 600 - Truax 2  | Total ACC Units | 40      | 40       | 40      | 40      | 40      | 40      | 40      | 40     | 40        | 40      | 40       | 40       |
|                    | Vacant Units    | 0       | 0        | 0       | 0       | 0       | 0       | 0       |        |           |         |          |          |
|                    | Occupancy Rate  | 100.00% | 100.00%  | 100.00% | 100.00% |         | 100.00% | 100.00% |        |           |         |          |          |