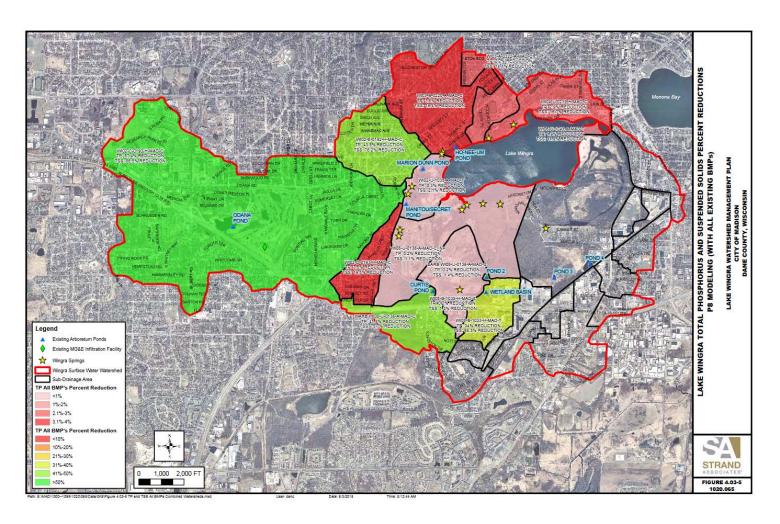

# Wingra Park Screen Structure

Park Commission
September 13, 2017

#### Outline

- Background from Wingra Watershed Plan
- Proposed Treatment Device
- Maintenance
- Citizen Interaction
- Construction Timeline

# Existing Treatment of Wingra Watershed



# Wingra Watershed Plan Proposed Pond/Underground Chamber



# Yahara Place Park Underground Screen Structure



## Wingra Park Screen Structure



- 14,266 lb TSS/ Yr
- 36 lb TP / Yr
- Cost ~ 250k +
   (50k to cover?)
- Annualized \$/lb
   TP = \$347- \$417

Like this, but underground

13' x 24'

#### Screen Location



### Maintenance



- Vacuum cleaning every other month
- Truck will clean from Arbor Drive Circle





### Citizen Interaction









#### **Construction Timeline**

- 2018
- 2 Month Construction Window
- Start time flexible