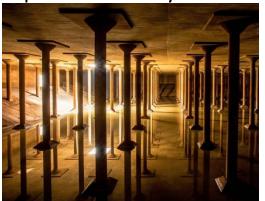

# Yahara Place Park Underground Screen Structure

## Wingra Park Screen Structure

- 14,266 lb TSS/ Yr
- 36 lb TP / Yr
- Cost ~ 250k +
   (50k to cover?)
- Annualized \$/lb
   TP = \$347- \$417

Like this, but underground

13' x 24'