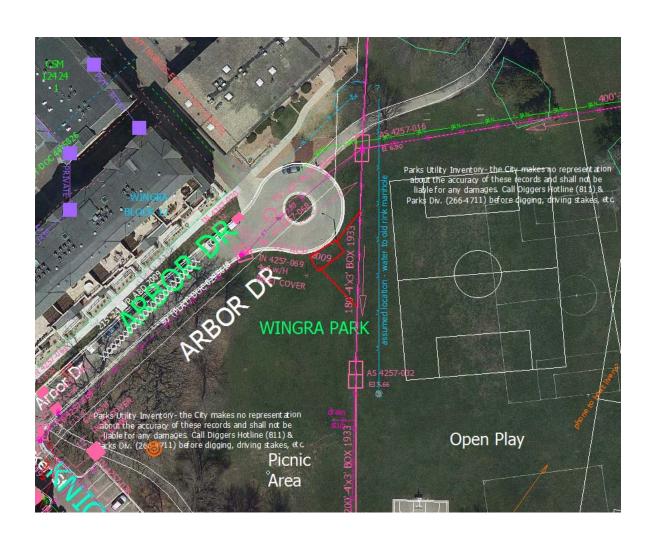

# Wingra Park Screen Structure

Park Commission
September 13, 2017

#### Outline

- Background from Wingra Watershed Plan
- Proposed Treatment Device
- Maintenance
- Citizen Interaction
- Construction Timeline

# Existing Treatment of Wingra Watershed



# Wingra Watershed Plan Proposed Pond/Underground Chamber



# Yahara Place Park Underground Screen Structure



## Wingra Park Screen Structure



- 14,266 lb TSS/ Yr
- 36 lb TP / Yr
- Cost ~ 250k +
   (50k to cover?)
- Annualized \$/lb
   TP = \$347- \$417

Like this, but underground

13' x 24'

#### Screen Location



### Maintenance



- Vacuum cleaning every other month
- Truck will clean from Arbor Drive Circle





### Citizen Interaction









#### **Construction Timeline**

- 2018
- 2 Month Construction Window
- Start time flexible