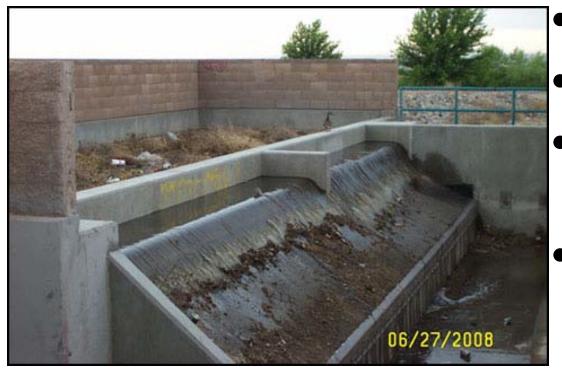

## Wingra Park Screen Structure

- 14,266 lb TSS/ Yr
- 36 lb TP / Yr
- Cost ~ 250k +
   (50k to cover?)
- Annualized \$/lb
   TP = \$347- \$417

Like this, but underground

13' x 24'