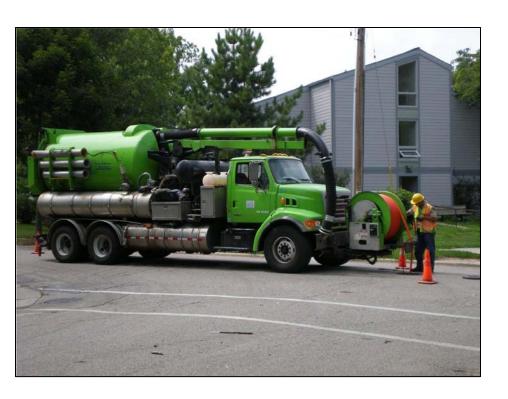

### Maintenance

- Vacuum cleaning every other month
- Truck will clean from Arbor Drive Circle