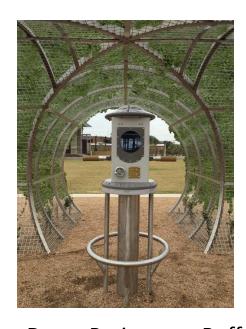

# Wingra Park Screen Structure

Park Commission
September 13, 2017

#### Outline

- Background from Wingra Watershed Plan
- Proposed Treatment Device
- Maintenance
- Citizen Interaction
- Construction Timeline

# Existing Treatment of Wingra Watershed



# Wingra Watershed Plan Proposed Pond/Underground Chamber



# Yahara Place Park Underground Screen Structure



## Wingra Park Screen Structure



- 14,266 lb TSS/ Yr
- 36 lb TP / Yr
- Cost ~ 250k +
   (50k to cover?)
- Annualized \$/lb
   TP = \$347- \$417

Like this, but underground

13' x 24'

#### Screen Location



### Maintenance



- Vacuum cleaning every other month
- Truck will clean from Arbor Drive Circle





### Citizen Interaction









#### **Construction Timeline**

- 2018
- 2 Month Construction Window
- Start time flexible