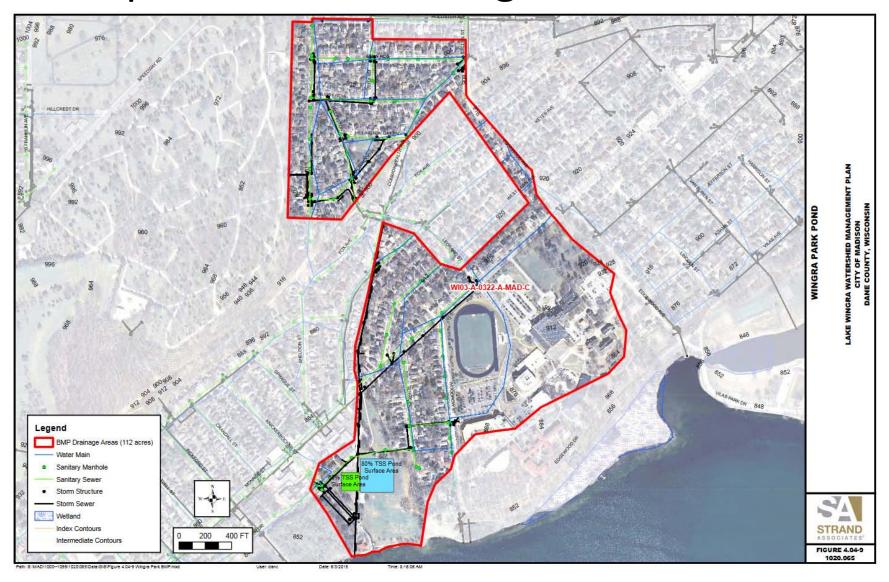

# Wingra Park Screen Structure

Park Commission
September 13, 2017

#### Outline

- Background from Wingra Watershed Plan
- Proposed Treatment Device
- Maintenance
- Citizen Interaction
- Construction Timeline

# Existing Treatment of Wingra Watershed



# Wingra Watershed Plan Proposed Pond/Underground Chamber



# Yahara Place Park Underground Screen Structure



## Wingra Park Screen Structure



- 14,266 lb TSS/ Yr
- 36 lb TP / Yr
- Cost ~ 250k +
   (50k to cover?)
- Annualized \$/lb
   TP = \$347- \$417

Like this, but underground

13' x 24'

#### Screen Location



### Maintenance



- Vacuum cleaning every other month
- Truck will clean from Arbor Drive Circle





### Citizen Interaction









#### **Construction Timeline**

- 2018
- 2 Month Construction Window
- Start time flexible