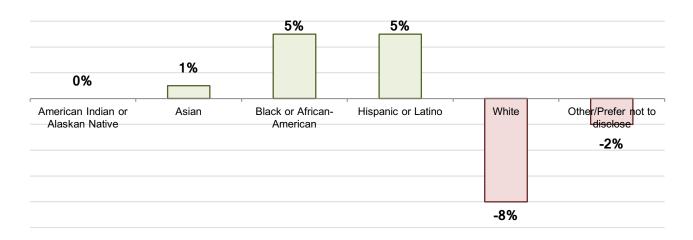

| Total Applicants:                 | 53 |            |                    |
|-----------------------------------|----|------------|--------------------|
|                                   | #  | %          | % Change from July |
| Female                            | 34 | 63%*       | +4%                |
| First-generation Immigrant        | 15 | 28%*       | -1%                |
| Race^                             |    |            |                    |
| American Indian or Alaskan Native | 2  | 4%         | 0%                 |
| Asian                             | 8  | <b>15%</b> | +1%                |
| Black or African-American         | 18 | 34%        | +5%                |
| Hispanic or Latino                | 12 | 23%        | +5%                |
| White                             | 16 | 30%        | -8%                |
| Other/Prefer not to disclose      | 1  | 2%         | -2%                |

**Change in Applicant Demographics: Race/Ethnicity** 

<sup>^</sup>The percentages will sum to greater than 100 because some applicants identify as bi-racial.

<sup>\*</sup>The percent of applicants identifying as female or as a first-generation immigrant do not sum to 100 when added to the percent of applicants identifying as male or as non-immigrants because some applicants chose not to disclose this information.