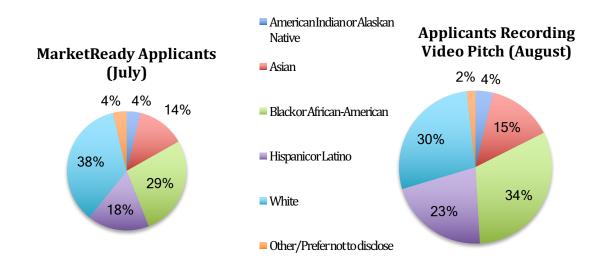

## MarketReady Applicant Demographics Report | August 3, 2017

83 businesses applied for MarketReady on time (by July 5<sup>th</sup>) and were offered the opportunity for 1:1 interviews with Ian Aley and Adam Haen. Based on criteria evaluated during those interviews, 53 of those applicants have been offered the chance to record a business pitch. The following data reflects the demographics of those 53 applicants and the change in demographics from the initial 83 applicants.

| Total Applicants:                 | 53 |            |                    |
|-----------------------------------|----|------------|--------------------|
|                                   | #  | %          | % Change from July |
| Female                            | 34 | 63%*       | +4%                |
| First-generation Immigrant        | 15 | 28%*       | -1%                |
| Race^                             |    |            |                    |
| American Indian or Alaskan Native | 2  | 4%         | 0%                 |
| Asian                             | 8  | <b>15%</b> | +1%                |
| Black or African-American         | 18 | 34%        | +5%                |
| Hispanic or Latino                | 12 | 23%        | +5%                |
| White                             | 16 | 30%        | -8%                |
| Other/Prefer not to disclose      | 1  | 2%         | -2%                |

## Percent Change from All Applicant to Applicants Recording Video Pitch