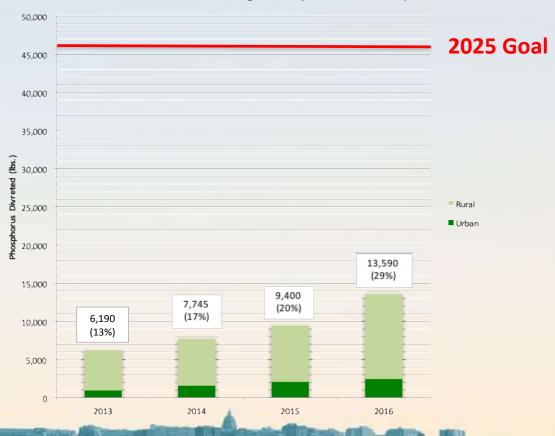

#### Yahara CLEAN Progress (2013-2016)

1 pound of phosphorus = 500 pounds of algae