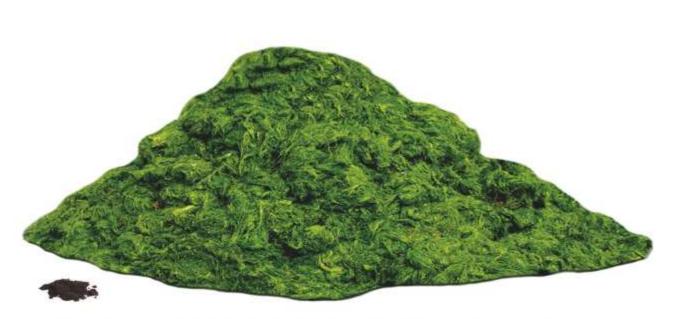

#### Yahara CLEAN Progress (2013-2016)

1 pound of phosphorus = 500 pounds of algae