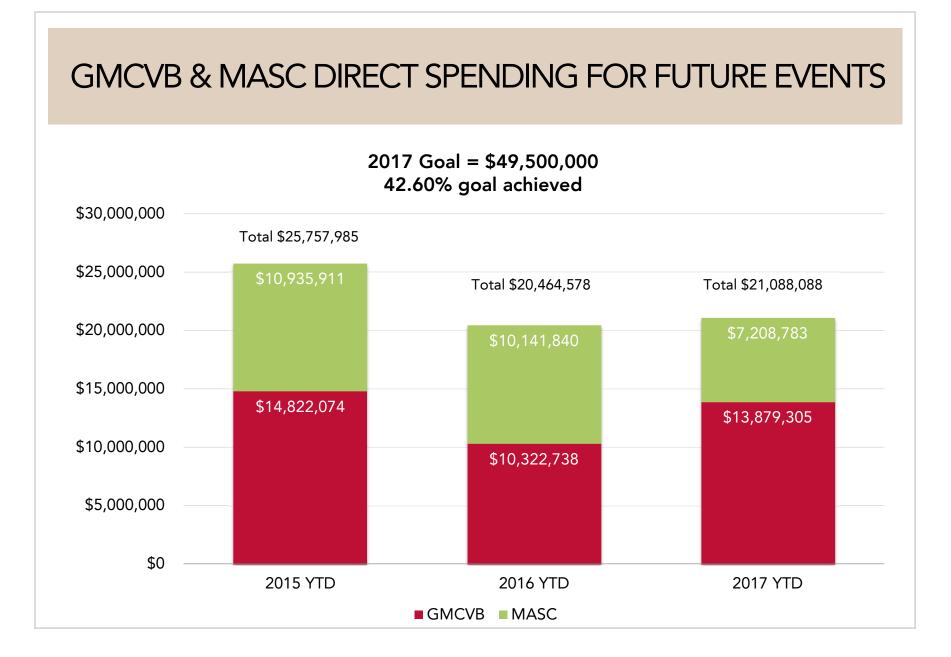

# PERFORMANCE REPORT: Q2 2017

Through Q2 2017, the Greater Madison Convention & Visitors Bureau (GMCVB) and Madison Area Sports Commission (MASC) achieved the following:

- Contracted for 81 future events that are expected to generate over \$21 million in direct spending (economic impact) in our communities.
- Achieved \$474,914 in Monona Terrace Contract Revenue, 65% of goal.
- Contracted for 19 future Monona Terrace events

# GMCVB & MASC CONTRACT REVENUE GENERATED