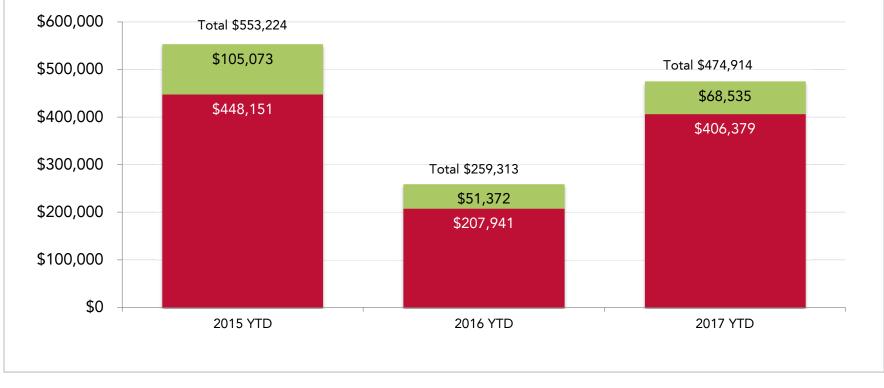

# PERFORMANCE REPORT: Q2 2017

Through Q2 2017, the Greater Madison Convention & Visitors Bureau (GMCVB) and Madison Area Sports Commission (MASC) achieved the following:

- Contracted for 81 future events that are expected to generate over \$21 million in direct spending (economic impact) in our communities.
- Achieved \$474,914 in Monona Terrace Contract Revenue, 65% of goal.
- Contracted for 19 future Monona Terrace events

### Monona Terrace Contract Revenue 2017 Goal: \$730,000 65.06% goal achieved

■ GMCVB ■ MASC