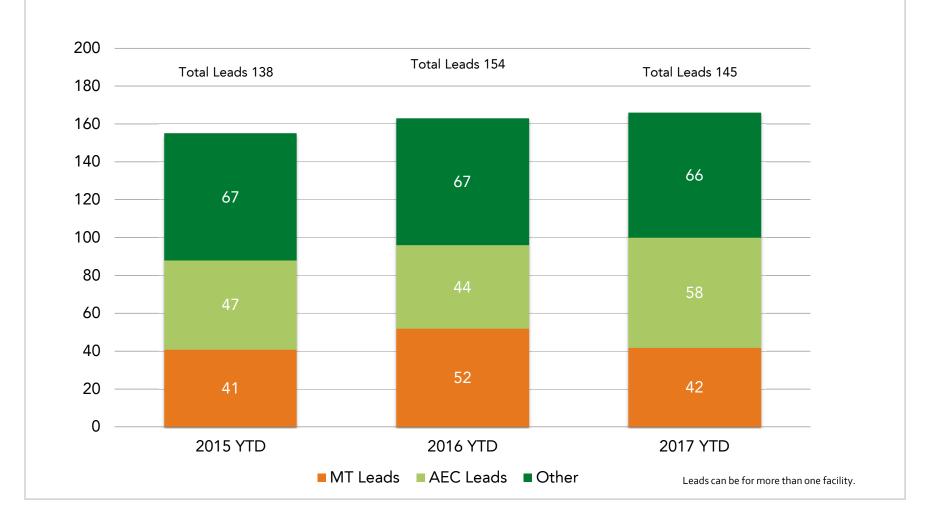

onona Terrace Contract Revenue 2017 Goal: \$730,000 65.06% goal achieved

■ GMCVB ■ MASC



# ALL GMCVB & MASC CONFIRMED EVENTS



# 2017 TOTAL CONTRACTED ROOM NIGHTS FOR GMCVB & MASC



2017 Goal = 99,000 29.50% goal achieved This chart reflects room nights contracted for all GMCVB and MASC confirmed events.

The GMCVB has an overall total goal for room nights, with each department, which includes MASC, also having internal goals.

GMCVB and MASC reports room night sales for organization-related sales only.

This report does not reflect room nights for groups GMCVB and MASC services.

The MASC is currently working on tracking room nights for events for which it provides services, such as WIAA. The goal is to provide this information in future reports.

# **GMCVB & MASC LEAD PRODUCTION**



# **Q2 CONVENTION & SPORTS SALES ACTIVITIES**

### STRATEGIC SALES ACTIVITIES

- Bring Your Meeting & Event Home Celebration
- 15 Site Visits
- 50 BYM&EH Connections

### TRADE SHOWS AND MARKET SEGMENT ACTIVITIES

- Circle Wisconsin Marketplace Green Bay
- Multi-City Client Event Washington DC
- MPI WI Dubuque, Green Lake
- HelmsBriscoe Annual Event Chicago
- PCMA Midwest Education Event Chicago
- AMCI Midwest Regional Milwaukee
- WSAE Golf Event Lake Geneva
- Fraternal Executives Association Tampa
- MPI World Education Congress Las Vegas
- PGA AmFam Championship
- National Association of Consumer Shows Milwaukee
- PCMA Captal Chapter Board Retreat Washington DC



January-June 2017

# PUBLIC RELATIONS

**Frank Lloyd Wright** dominated second quarter media in conjunction with the celebra