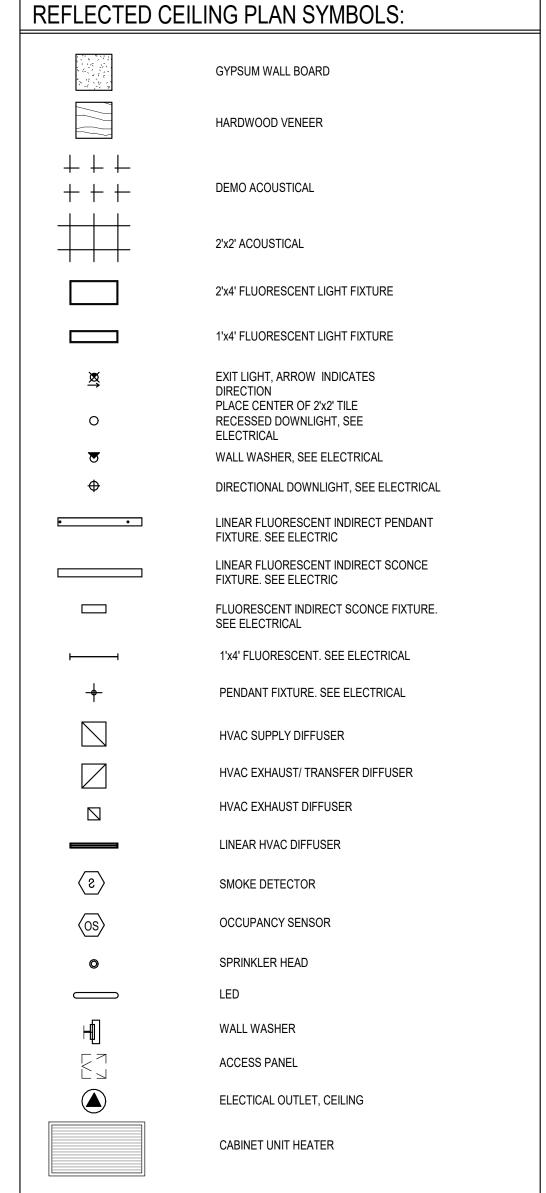

A202
A301
A400
A401
A500
A520
A600
A601
A602
A603
A604
A700
A701
A720
A800
A820
A850
A851
A852
A900

#### **Sheet Name**

COVER SHEET SYMBOLS AND ABBREVIATIONS

SITE SURVEY

EXTERIOR DEMOLITION ELEVATIONS
EXTERIOR DEMOLITION ELEVATIONS
FIRST FLOOR DEMOLITION PLAN
ROOF DEMOLITION PLAN
FIRST FLOOR DEMOLITION CEILING PLAN

**EXTERIOR ELEVATIONS** EXTERIOR ELEVATIONS EXTERIOR ELEVATIONS FIRST FLOOR PLAN **ROOF PLAN** FIRST FLOOR REFLECTED CEILING PLAN **BUILDING SECTIONS BUILDING SECTIONS** WALL SECTIONS ENLARGED FLOOR PLANS EXTERIOR DETAILS EXTERIOR DETAILS EXTERIOR DETAILS EXTERIOR DETAILS EXTERIOR DETAILS WALL PARTITION TYPES WINDOW TYPES DOOR SCHEDULES

INTERIOR SECTIONS
INTERIOR DETAILS
INTERIOR DETAILS
INTERIOR DETAILS
FINISH PLANS
ILLUSTRATIVE FURNITURE PLAN

INTERIOR ELEVATIONS















ASSOCIATES

SYMBOLS AND

DATE

05.10.17

ABBREVIATIONS





# DEMOLITION GENERAL NOTES

- 1 SEE MECHANICAL AND ELECTRICAL DEMOLITION DRAWINGS FOR EXISTING WALL / CEILING MOUNTED ELECTRICAL CONDUIT DEMOLITION.
- 2 SEE MECHANICAL AND ELECTRICAL DEMOLITION DRAWINGS FOR ALL WALL / CEILING MOUNTED DEVICES NOT SPECIFICALLY LISTED IN THESE DRAWINGS.
- 3 NOT ALL KEYNOTES ARE USED ON ALL SHEETS.

# DEMOLITION KEY NOTES

- 1 DEMOLISH TOTAL HEIGHT OF GWB AND METAL STUD WALL. COORDINATE WALL DEMOLITION WITH MECHANICAL, ELECTRICAL, AND PLUMBING DEMOLITION.
- 2 DEMOLISH ALL TOILET PARTITIONS, VANITIES, COUNTERS, ACCESSORIES AND PLUMBING FIXTURES. COORDINATE DEMOLITION WITH MECHANICAL, ELECTRICAL AND PLUMBING DEMOLITION.
- 3 REMOVE EXISTING DOOR AND FRAME RETURN TO OWNER.
- 4 REMOVE ALL CANVAS AW