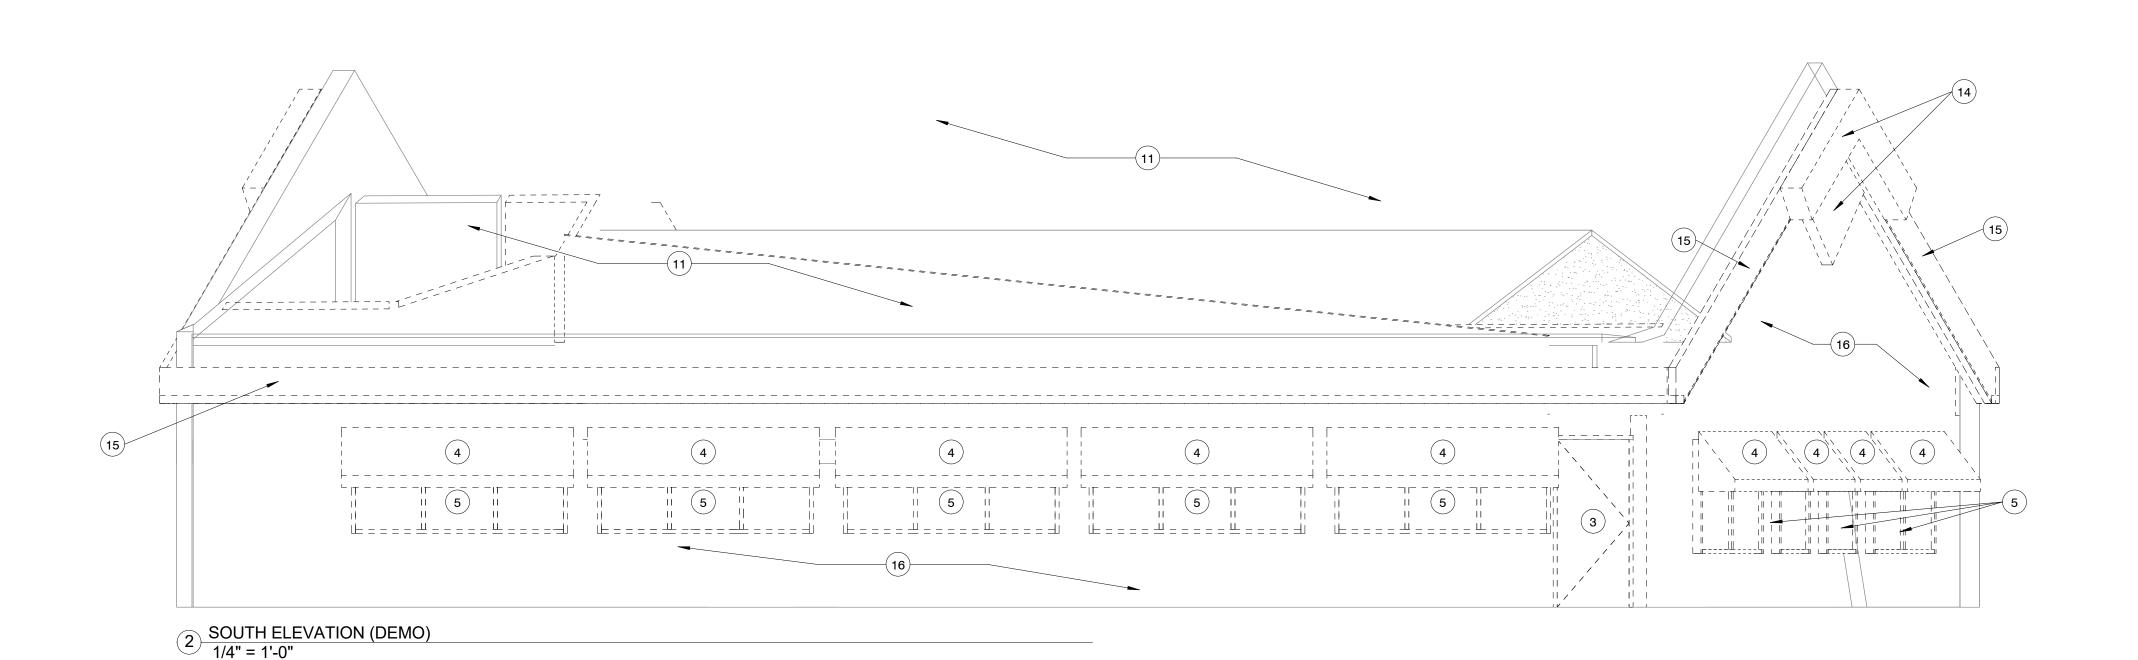

# DEMOLITION GENERAL NOTES

- 1 SEE MECHANICAL AND ELECTRICAL DEMOLITION DRAWINGS FOR EXISTING WALL / CEILING MOUNTED ELECTRICAL CONDUIT DEMOLITION.
- 2 SEE MECHANICAL AND ELECTRICAL DEMOLITION DRAWINGS FOR ALL WALL / CEILING MOUNTED DEVICES NOT SPECIFICALLY LISTED IN THESE DRAWINGS.
- 3 NOT ALL KEYNOTES ARE USED ON ALL SHEETS.

# DEMOLITION KEY NOTES

- 1 DEMOLISH TOTAL HEIGHT OF GWB AND METAL STUD WALL. COORDINATE WALL DEMOLITION WITH MECHANICAL, ELECTRICAL, AND PLUMBING DEMOLITION.
- 2 DEMOLISH ALL TOILET PARTITIONS, VANITIES, COUNTERS, ACCESSORIES AND PLUMBING FIXTURES. COORDINATE DEMOLITION WITH MECHANICAL, ELECTRICAL AND PLUMBING DEMOLITION.
- 3 REMOVE EXISTING DOOR AND FRAME RETURN TO OWNER.
- 4 REMOVE ALL CANVAS AWNINGS AND ASSOCIATED HARDWARE RETURN TO OWNER. 5 REMOVE EXISTING WINDOWS - RETURN TO OWNER.
- 6 DEMOLISH TOTAL HEIGHT OF GWB AND METAL STUD FURRING. COORDINATE WALL DEMOLITION WITH MECHANICAL, ELECTRICAL AND PLUMBING DEMOLITION.
- 7 DEMOLISH EXISTING FLOORING AT ENTIRE BUILDING. SURFACE TO BE PREPARED FOR NEW FLOORING - SEE FINISH PLAN FOR FLOORING. COORDINATE DEMOLITION WITH MECHANICAL, ELECTRICAL AND PLUMBING DEMOLITION.
- 8 DEMOLISH CEILING TILE AND GRID SYSTEM. SEE MECHANICAL AND ELECTRICAL DEMOLITION DRAWINGS FOR ADDITIONAL ITEMS IN AND ABOVE CEILING TO BE
- 9 DEMOLISH GWB CEILING. SEE MECHANICAL AND ELECTRICAL DEMOLITION DRAWINGS
- FOR ADDITIONAL ITEMS IN AND ABOVE CEILING TO BE REMOVED. 10 DEMOLISH EXISTING SOFFITS AND/OR BULKHEADS AT CEILINGS. COORDINATE
- DEMOLITION WITH MECHANICAL, ELECTRICAL AND PLUMBING DEMOLITION. 11 DEMOLISH EXISTING ASPHALT SHINGLE ROOF SYSTEM DOWN TO EXISTING
- SHEATHING. REPLACE ANY DEFECTIVE ROOF SHEATHING PRIOR TO NEW ROOF INSTALLATION. COORDINATE DEMOLITION WITH MECHANICAL, ELECTRICAL AND
- PLUMBING DEMOLITION.
- 12 DEMOLISH EXISTING FASCIA, SOFFIT AND GUTTER.
- 13 DEMOLISH EXISTING WALLS AND ROOF AT THIS ADDITION. COORDINATE DEMOLITION WITH MECHANICAL, ELECTIRCAL AND PLUMBING DEMOLITION.
- 14 DEMOLISH VINYL DECORATION AT GABLE ENDS OF ROOF.
- 15 DEMOLISH ALL VINYL SOFFIT AND FASCIA AT GABLE ENDS AND AT ALL EAVES. 16 DEMOLISH EXTERIOR VINYL SIDING SYSTEM DOWN TO EXISTING WOOD STUD
- FRAMING. COORDINATE DEMOLITION WITH MECHANICAL, ELECTRICAL AND PLUMBING DEMOLITION.