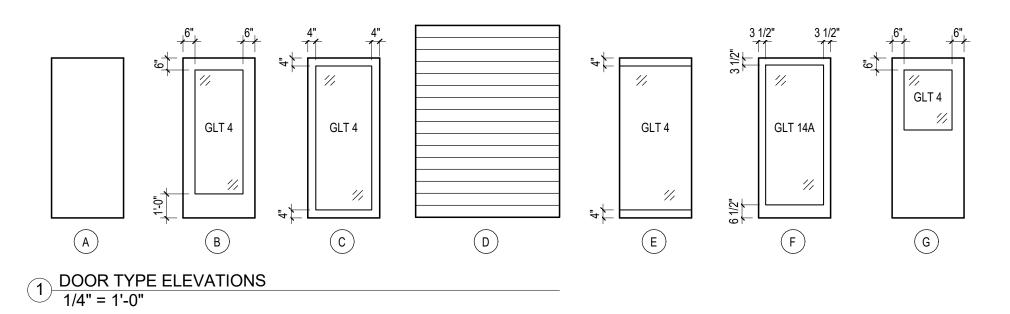

PROJECT NO.

**DRAWING**DOOR SCHEDULES

16010-00

**DATE** 05.10.17

2 Detail 8 3" = 1'-0" 5/8" GYPSUM WALL BOARD
OVER 2 1/2" METAL STUD
FRAMING WITH SOUND BATT
INSULATION - TYPICAL AT
OUR BOARD WITH SOUND BATT
OF THE BOARD WATER
OF THE BOARD WATER BATT
OF THE BOARD WALL BOARD
OF THE BOARD
OF THE