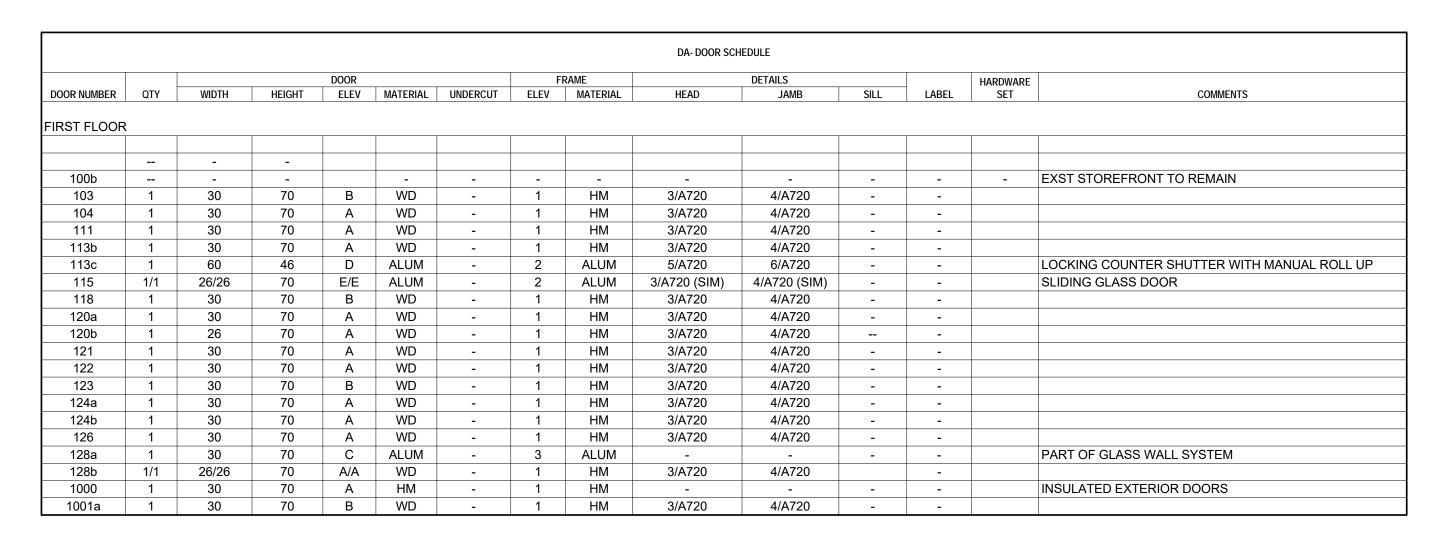

**EXTERIOR ELEVATIONS** EXTERIOR ELEVATIONS EXTERIOR ELEVATIONS FIRST FLOOR PLAN **ROOF PLAN** FIRST FLOOR REFLECTED CEILING PLAN **BUILDING SECTIONS BUILDING SECTIONS** WALL SECTIONS ENLARGED FLOOR PLANS EXTERIOR DETAILS EXTERIOR DETAILS EXTERIOR DETAILS EXTERIOR DETAILS EXTERIOR DETAILS WALL PARTITION TYPES WINDOW TYPES DOOR SCHEDULES

PROJECT NO.

**DRAWING**DOOR SCHEDULES

16010-00

**DATE** 05.10.17

2 Detail 8 3" = 1'-0" 5/8" GYPSUM WALL BOARD
OVER 2 1/2" METAL STUD
FRAMING WITH SOUND BATT
INSULATION - TYPICAL AT
OUR BOARD WITH SOUND BATT
OF THE BOARD WATER
OF THE BOARD WATER BATT
OF THE BOARD WALL BOARD
OF THE BOARD
OF THE