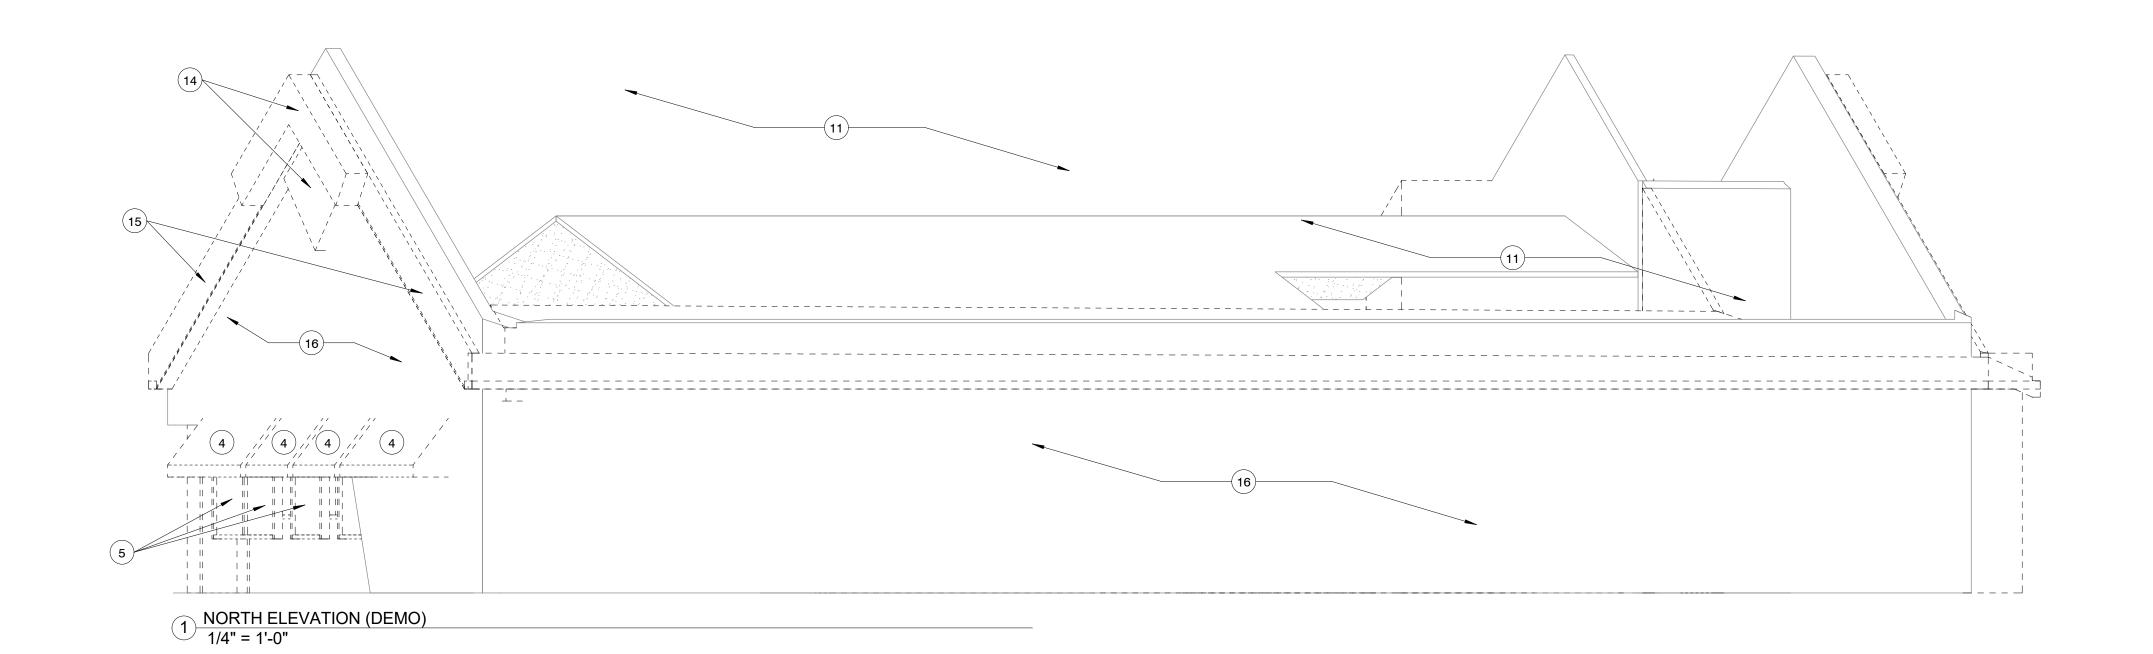

# DEMOLITION GENERAL NOTES

- 1 SEE MECHANICAL AND ELECTRICAL DEMOLITION DRAWINGS FOR EXISTING WALL / CEILING MOUNTED ELECTRICAL CONDUIT DEMOLITION.
- 2 SEE MECHANICAL AND ELECTRICAL DEMOLITION DRAWINGS FOR ALL WALL / CEILING MOUNTED DEVICES NOT SPECIFICALLY LISTED IN THESE DRAWINGS.
- 3 NOT ALL KEYNOTES ARE USED ON ALL SHEETS.

# DEMOLITION KEY NOTES

- 1 DEMOLISH TOTAL HEIGHT OF GWB AND METAL STUD WALL. COORDINATE WALL DEMOLITION WITH MECHANICAL, ELECTRICAL, AND PLUMBING DEMOLITION.
- 2 DEMOLISH ALL TOILET PARTITIONS, VANITIES, COUNTERS, ACCESSORIES AND PLUMBING FIXTURES. COORDINATE DEMOLITION WITH MECHANICAL, ELECTRICAL AND PLUMBING DEMOLITION.
- 3 REMOVE EXISTING DOOR AND FRAME RETURN TO OWNER.
- 4 REMOVE ALL CANVAS AWNINGS AND ASSOCIATED HARDWARE RETURN TO OWNER. 5 REMOVE EXISTING WINDOWS - RETURN TO OWNER.
- 6 DEMOLISH TOTAL HEIGHT OF GWB AND METAL STUD FURRING. COORDINATE WALL DEMOLITION WITH MECHANICAL, ELECTRICAL AND PLUMBING DEMOLITION.
- 7 DEMOLISH EXISTING FLOORING AT ENTIRE BUILDING. SURFACE TO BE PREPARED FOR NEW FLOORING - SEE FINISH PLAN FOR FLOORING. COORDINATE DEMOLITION WITH MECHANICAL, ELECTRICAL AND PLUMBING DEMOLITION.
- 8 DEMOLISH CEILING TILE AND GRID SYSTEM. SEE MECHANICAL AND ELECTRICAL DEMOLITION DRAWINGS FOR ADDITIONAL ITEMS IN AND ABOVE CEILING TO BE
- 9 DEMOLISH GWB CEILING. SEE MECHANICAL AND ELECTRICAL DEMOLITION DRAWINGS
- FOR ADDITIONAL ITEMS IN AND ABOVE CEILING TO BE REMOVED. 10 DEMOLISH EXISTING SOFFITS AND/OR BULKHEADS AT CEILINGS. COORDINATE
- DEMOLITION WITH MECHANICAL, ELECTRICAL AND PLUMBING DEMOLITION. 11 DEMOLISH EXISTING ASPHALT SHINGLE ROOF SYSTEM DOWN TO EXISTING
- SHEATHING. REPLACE ANY DEFECTIVE ROOF SHEATHING PRIOR TO NEW ROOF INSTALLATION. COORDINATE DEMOLITION WITH MECHANICAL, ELECTRICAL AND
- PLUMBING DEMOLITION.
- 12 DEMOLISH EXISTING FASCIA, SOFFIT AND GUTTER.
- 13 DEMOLISH EXISTING WALLS AND ROOF AT THIS ADDITION. COORDINATE DEMOLITION WITH MECHANICAL, ELECTIRCAL AND PLUMBING DEMOLITION.
- 14 DEMOLISH VINYL DECORATION AT GABLE ENDS OF ROOF.
- 15 DEMOLISH ALL VINYL SOFFIT AND FASCIA AT GABLE ENDS AND AT ALL EAVES. 16 DEMOLISH EXTERIOR VINYL SIDING SYSTEM DOWN TO EXISTING WOOD STUD
- FRAMING. COORDINATE DEMOLITION WITH MECHANICAL, ELECTRICAL AND PLUMBING DEMOLITION.