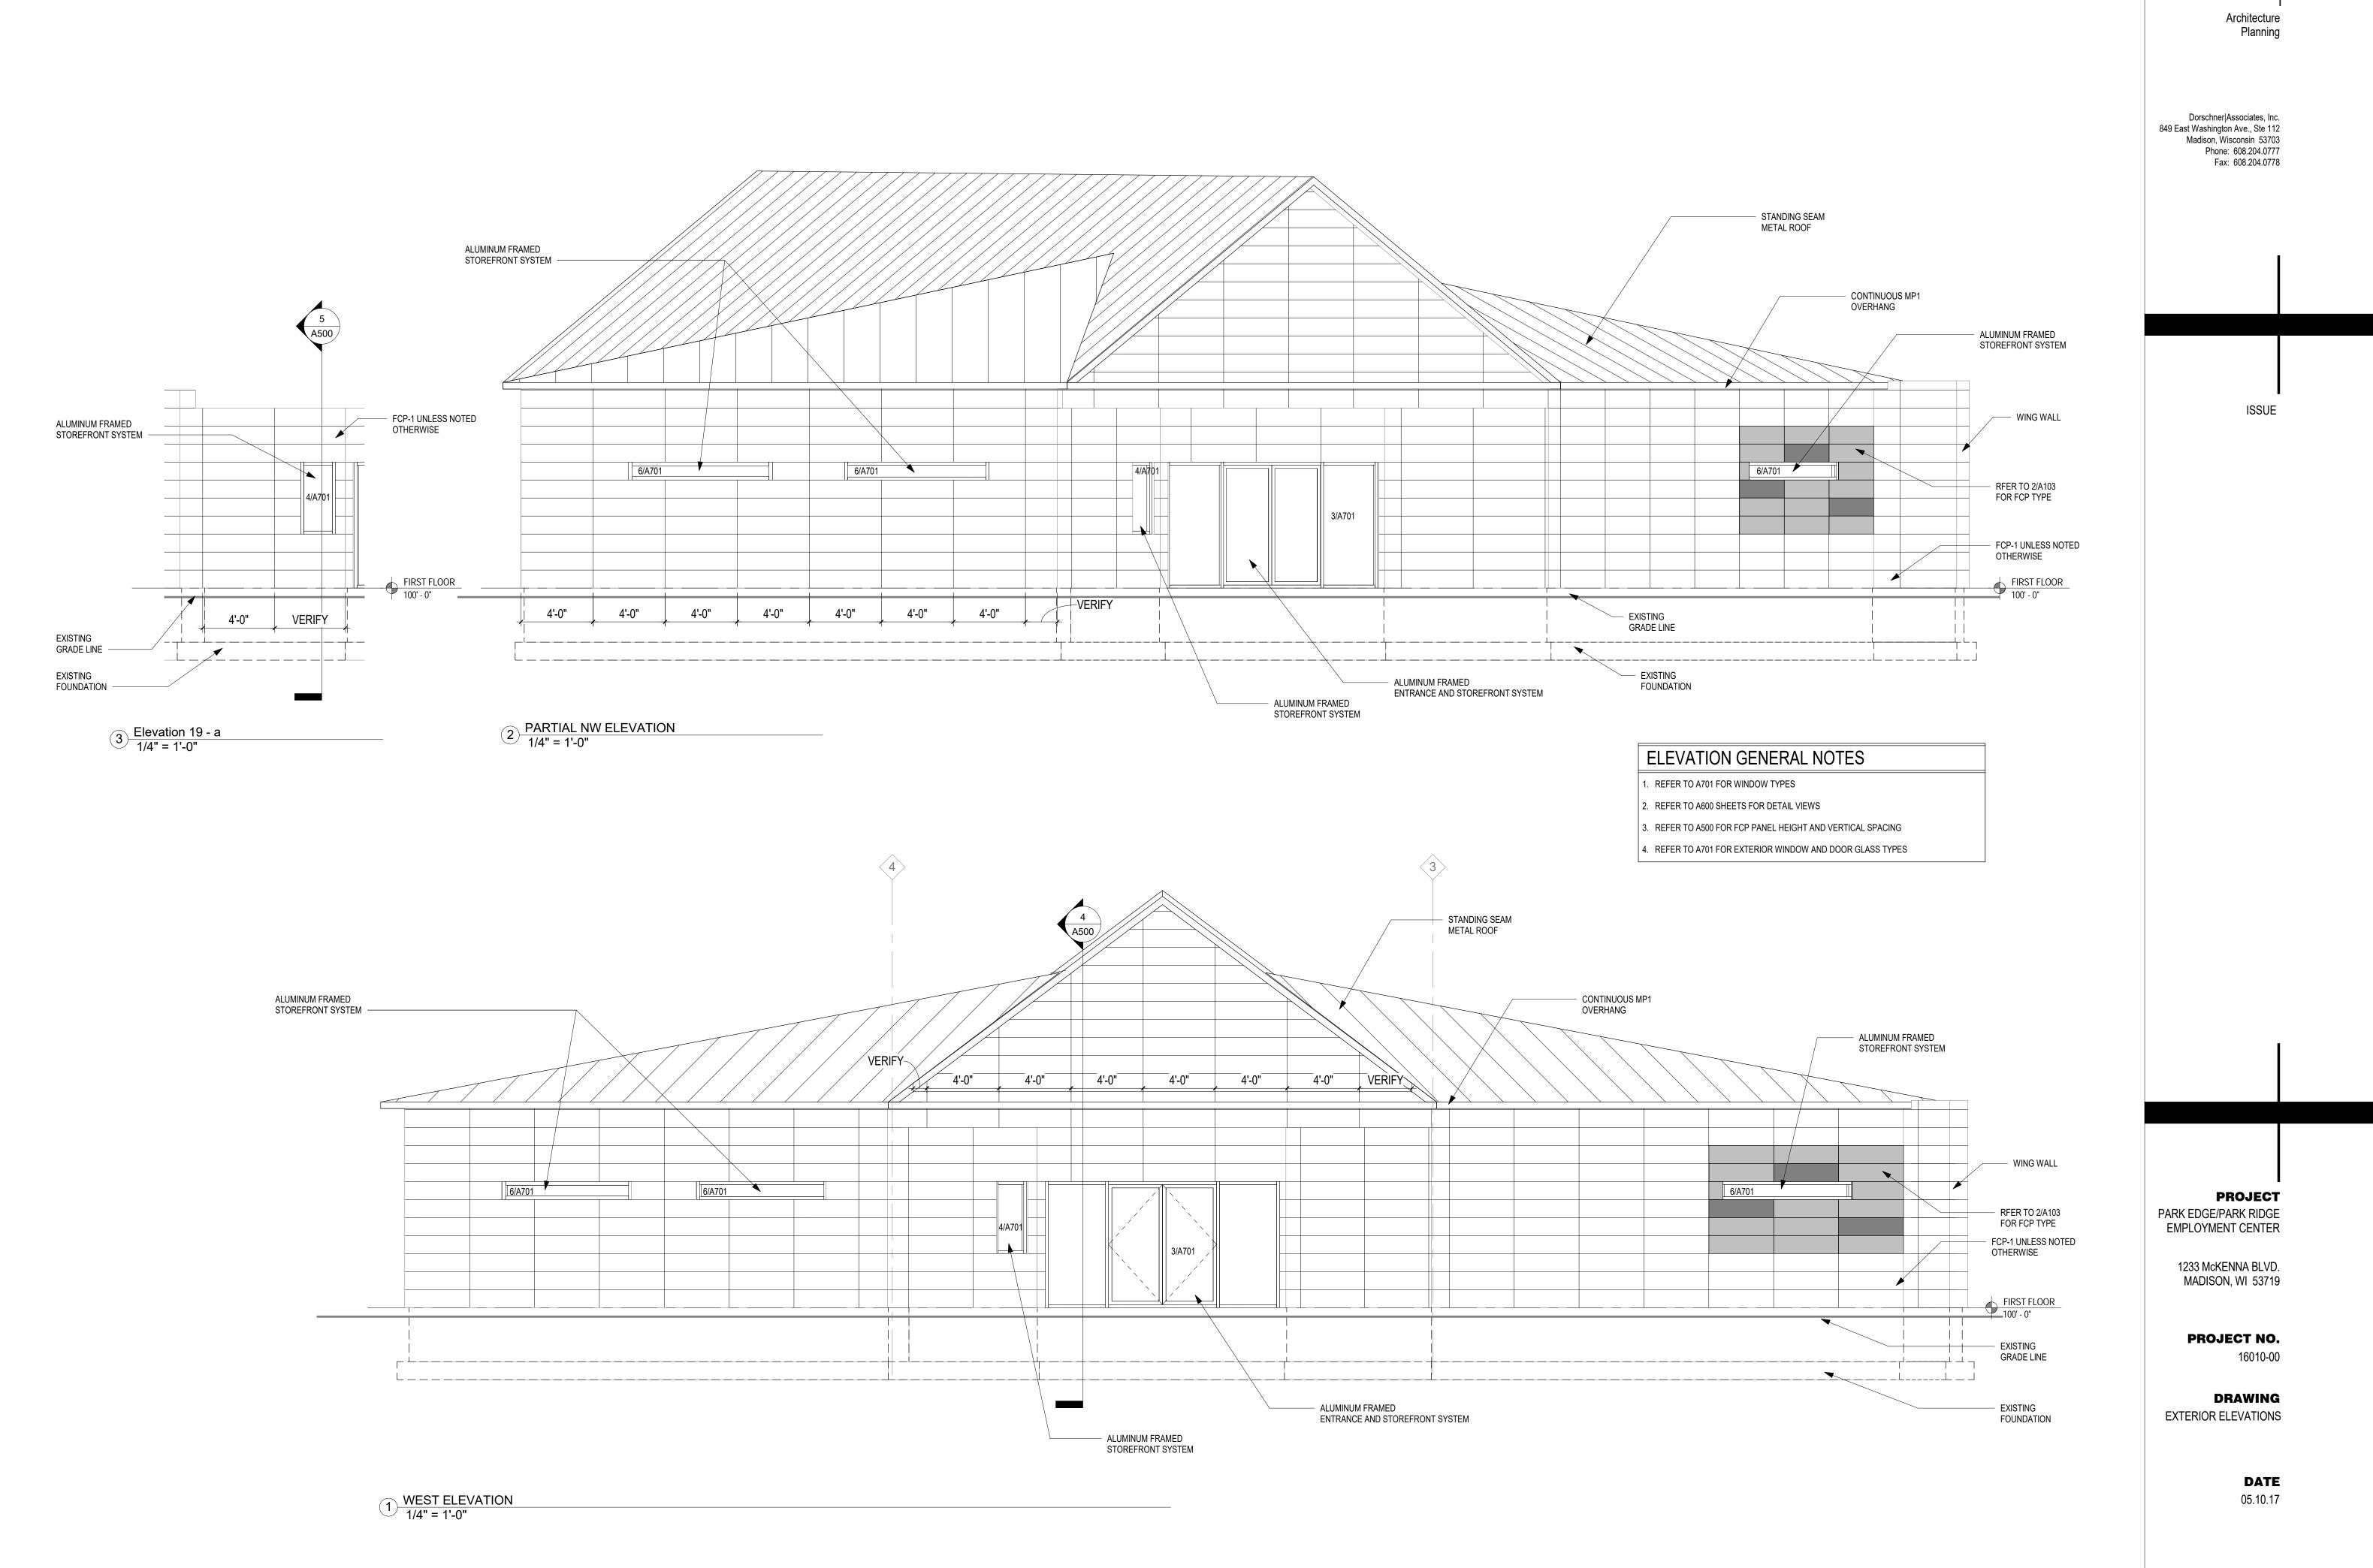

**EXTERIOR ELEVATIONS** EXTERIOR ELEVATIONS EXTERIOR ELEVATIONS FIRST FLOOR PLAN **ROOF PLAN** FIRST FLOOR REFLECTED CEILING PLAN **BUILDING SECTIONS BUILDING SECTIONS** WALL SECTIONS ENLARGED FLOOR PLANS EXTERIOR DETAILS EXTERIOR DETAILS EXTERIOR DETAILS EXTERIOR DETAILS EXTERIOR DETAILS WALL PARTITION TYPES WINDOW TYPES DOOR SCHEDULES

PROJECT
PARK EDGE/PARK RIDGE
EMPLOYMENT CENTER

1233 McKENNA BLVD. MADISON, WI 53719

**PROJECT NO.** 16010-00

**DRAWING**EXTERIOR ELEVATIONS

**DATE** 05.10.17

Architecture Planning Dorschner|Associates, Inc. 849 East Washington Ave., Ste 112 Madison, Wisconsin 53703 Phone: 608.204.0777 Fax: 608.204.0778 ISSUE **PROJECT** PARK EDGE/PARK RIDGE **EMPLOYMENT CENTER** 1233 McKENNA BLVD. MADISON, WI 53719 PROJECT NO. **DRAWING** EXTERIOR ELEVATIONS DATE 05.10.17