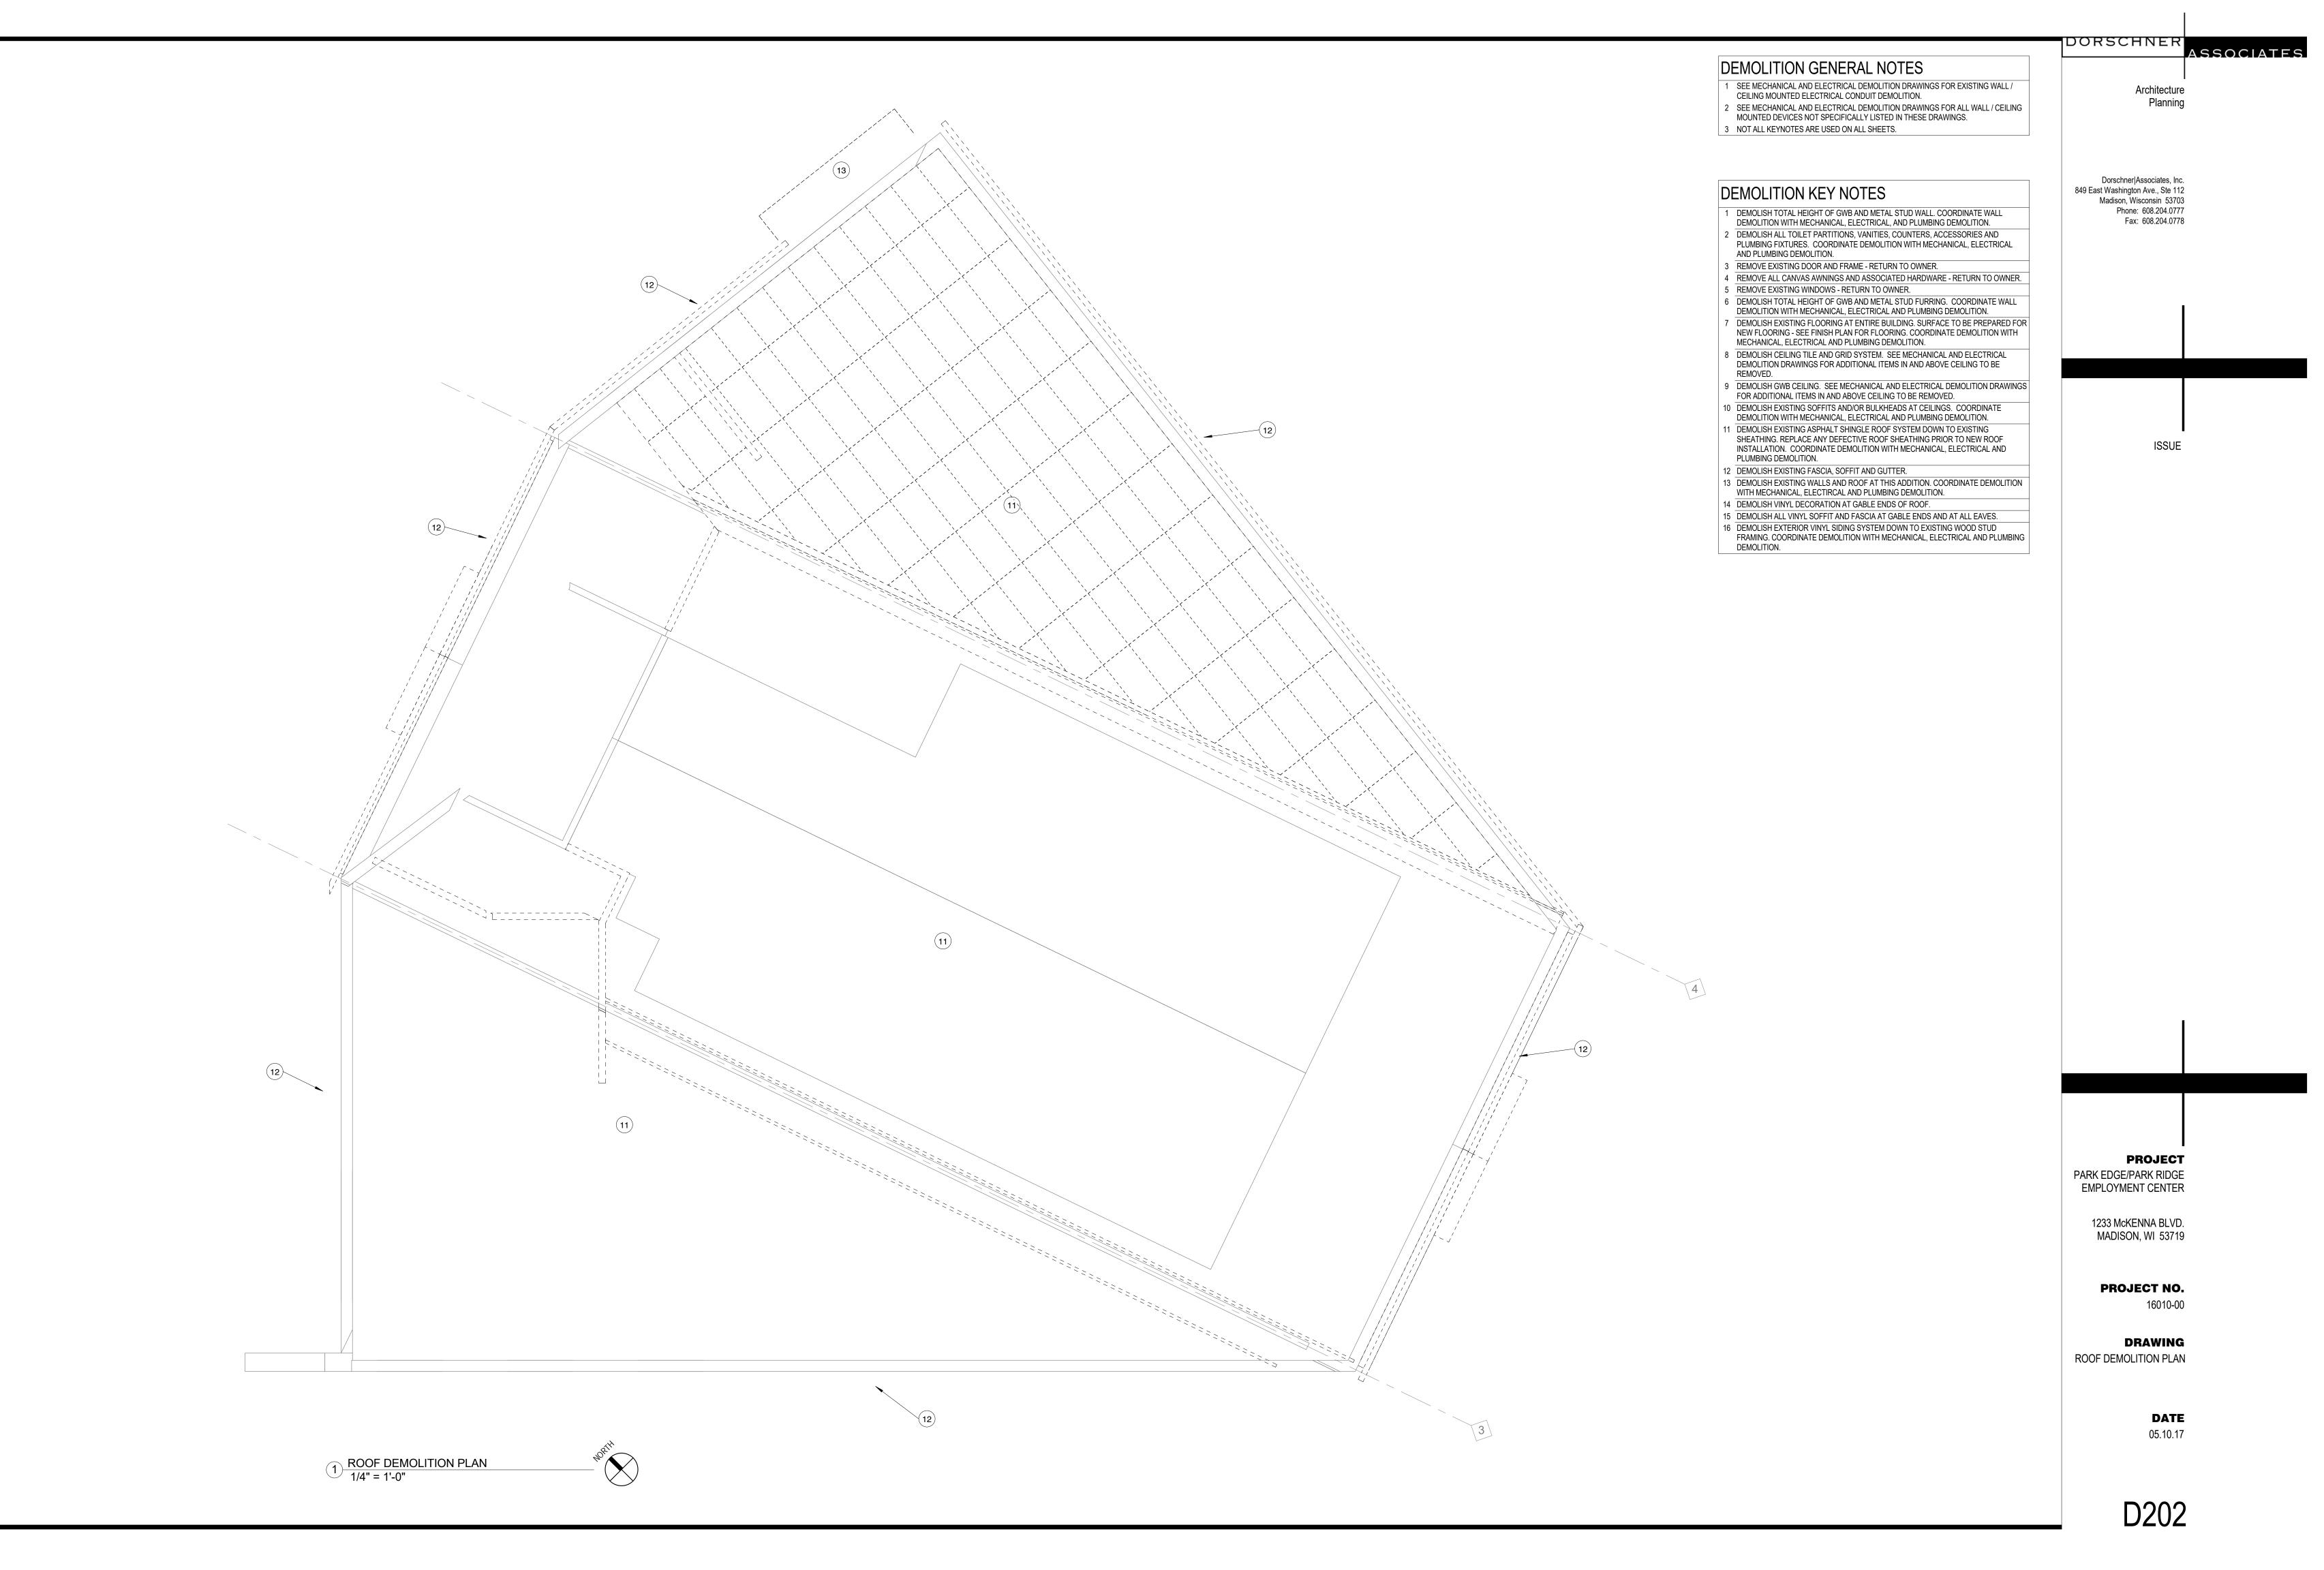

# DEMOLITION GENERAL NOTES

- 1 SEE MECHANICAL AND ELECTRICAL DEMOLITION DRAWINGS FOR EXISTING WALL / CEILING MOUNTED ELECTRICAL CONDUIT DEMOLITION.
- 2 SEE MECHANICAL AND ELECTRICAL DEMOLITION DRAWINGS FOR ALL WALL / CEILING MOUNTED DEVICES NOT SPECIFICALLY LISTED IN THESE DRAWINGS.
- 3 NOT ALL KEYNOTES ARE USED ON ALL SHEETS.

# DEMOLITION KEY NOTES

- 1 DEMOLISH TOTAL HEIGHT OF GWB AND METAL STUD WALL. COORDINATE WALL DEMOLITION WITH MECHANICAL, ELECTRICAL, AND PLUMBING DEMOLITION.
- 2 DEMOLISH ALL TOILET PARTITIONS, VANITIES, COUNTERS, ACCESSORIES AND PLUMBING FIXTURES. COORDINATE DEMOLITION WITH MECHANICAL, ELECTRICAL AND PLUMBING DEMOLITION.
- 3 REMOVE EXISTING DOOR AND FRAME RETURN TO OWNER.
- 4 REMOVE ALL CANVAS AWNINGS AND ASSOCIATED HARDWARE RETURN TO OWNER. 5 REMOVE EXISTING WINDOWS - RETURN TO OWNER.
- 6 DEMOLISH TOTAL HEIGHT OF GWB AND METAL STUD FURRING. COORDINATE WALL DEMOLITION WITH MECHANICAL, ELECTRICAL AND PLUMBING DEMOLITION.
- 7 DEMOLISH EXISTING FLOORING AT ENTIRE BUILDING. SURFACE TO BE PREPARED FOR NEW FLOORING - SEE FINISH PLAN FOR FLOORING. COORDINATE DEMOLITION WITH MECHANICAL, ELECTRICAL AND PLUMBING DEMOLITION.
- 8 DEMOLISH CEILING TILE AND GRID SYSTEM. SEE MECHANICAL AND ELECTRICAL DEMOLITION DRAWINGS FOR ADDITIONAL ITEMS IN AND ABOVE CEILING TO BE
- 9 DEMOLISH GWB CEILING. SEE MECHANICAL AND ELECTRICAL DEMOLITION DRAWINGS
- FOR ADDITIONAL ITEMS IN AND ABOVE CEILING TO BE REMOVED. 10 DEMOLISH EXISTING SOFFITS AND/OR BULKHEADS AT CEILINGS. COORDINATE
- DEMOLITION WITH MECHANICAL, ELECTRICAL AND PLUMBING DEMOLITION. 11 DEMOLISH EXISTING ASPHALT SHINGLE ROOF SYSTEM DOWN TO EXISTING
- SHEATHING. REPLACE ANY DEFECTIVE ROOF SHEATHING PRIOR TO NEW ROOF INSTALLATION. COORDINATE DEMOLITION WITH MECHANICAL, ELECTRICAL AND
- PLUMBING DEMOLITION.
- 12 DEMOLISH EXISTING FASCIA, SOFFIT AND GUTTER.
- 13 DEMOLISH EXISTING WALLS AND ROOF AT THIS ADDITION. COORDINATE DEMOLITION WITH MECHANICAL, ELECTIRCAL AND PLUMBING DEMOLITION.
- 14 DEMOLISH VINYL DECORATION AT GABLE ENDS OF ROOF.
- 15 DEMOLISH ALL VINYL SOFFIT AND FASCIA AT GABLE ENDS AND AT ALL EAVES. 16 DEMOLISH EXTERIOR VINYL SIDING SYSTEM DOWN TO EXISTING WOOD STUD
- FRAMING. COORDINATE DEMOLITION WITH MECHANICAL, ELECTRICAL AND PLUMBING DEMOLITION.