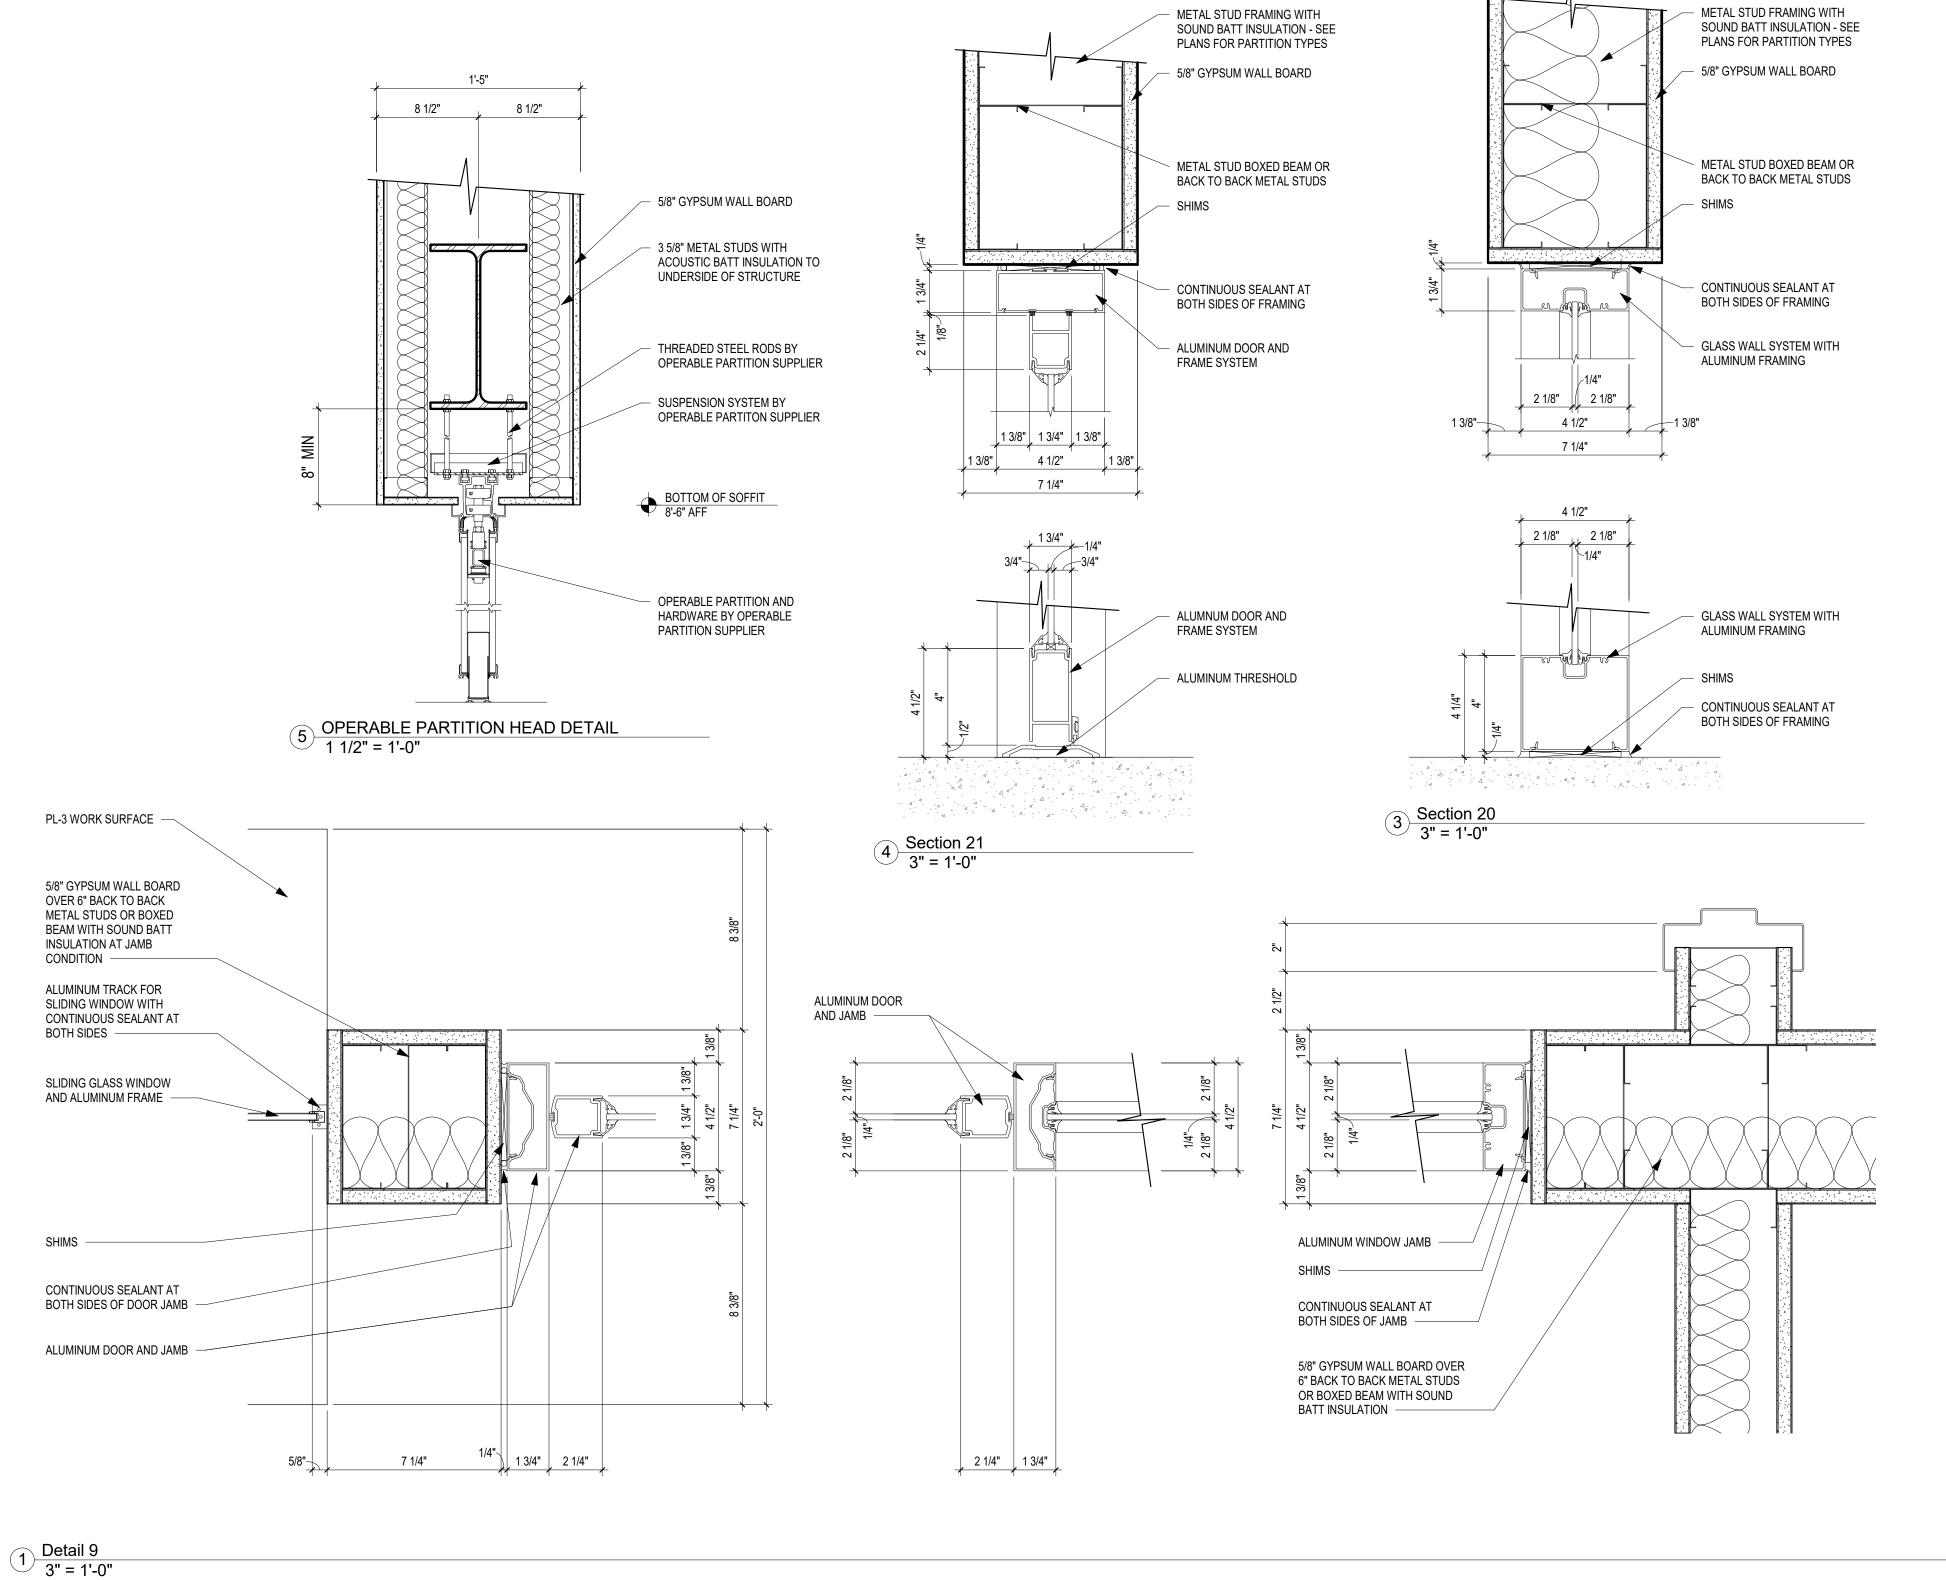

19 PROJECT NO. **DRAWING** EXTERIOR ELEVATIONS DATE 05.10.17

DORSCHNER







Architecture Planning

ASSOCIATES

Dorschner|Associates, Inc. 849 East Washington Ave., Ste 112 Madison, Wisconsin 53703 Phone: 608.204.0777 Fax: 608.204.0778

ISSUE

**PROJECT** PARK EDGE/PARK RIDGE **EMPLOYMENT CENTER** 

1233 McKENNA BLVD. MADISON, WI 53719

PROJECT NO.

**DRAWING** FIRST FLOOR REFLECTED CEILING PLAN

> DATE 05.10.17



ASSOCIATES

Planning

**PROJECT** 

















Architecture Planning











Planning

Dorschner|Associates, Inc.
849 East Washington Ave., Ste 112
Madison, Wisconsin 53703
Phone: 608.204.0777
Fax: 608.204.0778

ISSUE

Architecture

DORSCHNER

ASSOCIATES



1233 McKENNA BLVD. MADISON, WI 53719

PROJECT NO.

**DRAWING**DOOR SCHEDULES

16010-00

**DATE** 05.10.17









2 Detail 8 3" = 1'-0" 5/8" GYPSUM WALL BOARD
OVER 2 1/2" METAL STUD
FRAMING WITH SOUND BATT
INSULATION - TYPICAL AT
OUR BOARD WITH SOUND BATT
OF THE BOARD WATER
OF THE BOARD WATER BATT
OF THE BOARD WALL BOARD
OF THE BOARD
OF THE

 METAL STUD BOXED BEAM OR BACK TO BACK STUDS

- ALUMINUM TRACK FOR SLIDING

WINDOW AT TOP OF COUNTER

SLIDING GLASS WINDOW AND

METAL STUD BOXED BEAM OR BACK TO BACK STUDS

 5/8" GYPSUM WALL BOARD OVER 2 1/2" METAL STUD FRAMING WITH SOUND BATT

INSULATION - TYPICAL AT

SLIDING WINDOW

PL-3 WORK SURFACE

ALUMINUM FRAME

Tax Tax

SLIDING WINDOW





Architecture Planning

ISSUE

ASSOCIATES

Dorschner|Associates, Inc. 849 East Washington Ave., Ste 112 Madison, Wisconsin 53703 Phone: 608.204.0777 Fax: 608.204.0778

**PROJECT** 

**DRAWING** FINISH PLANS

DATE 05.10.