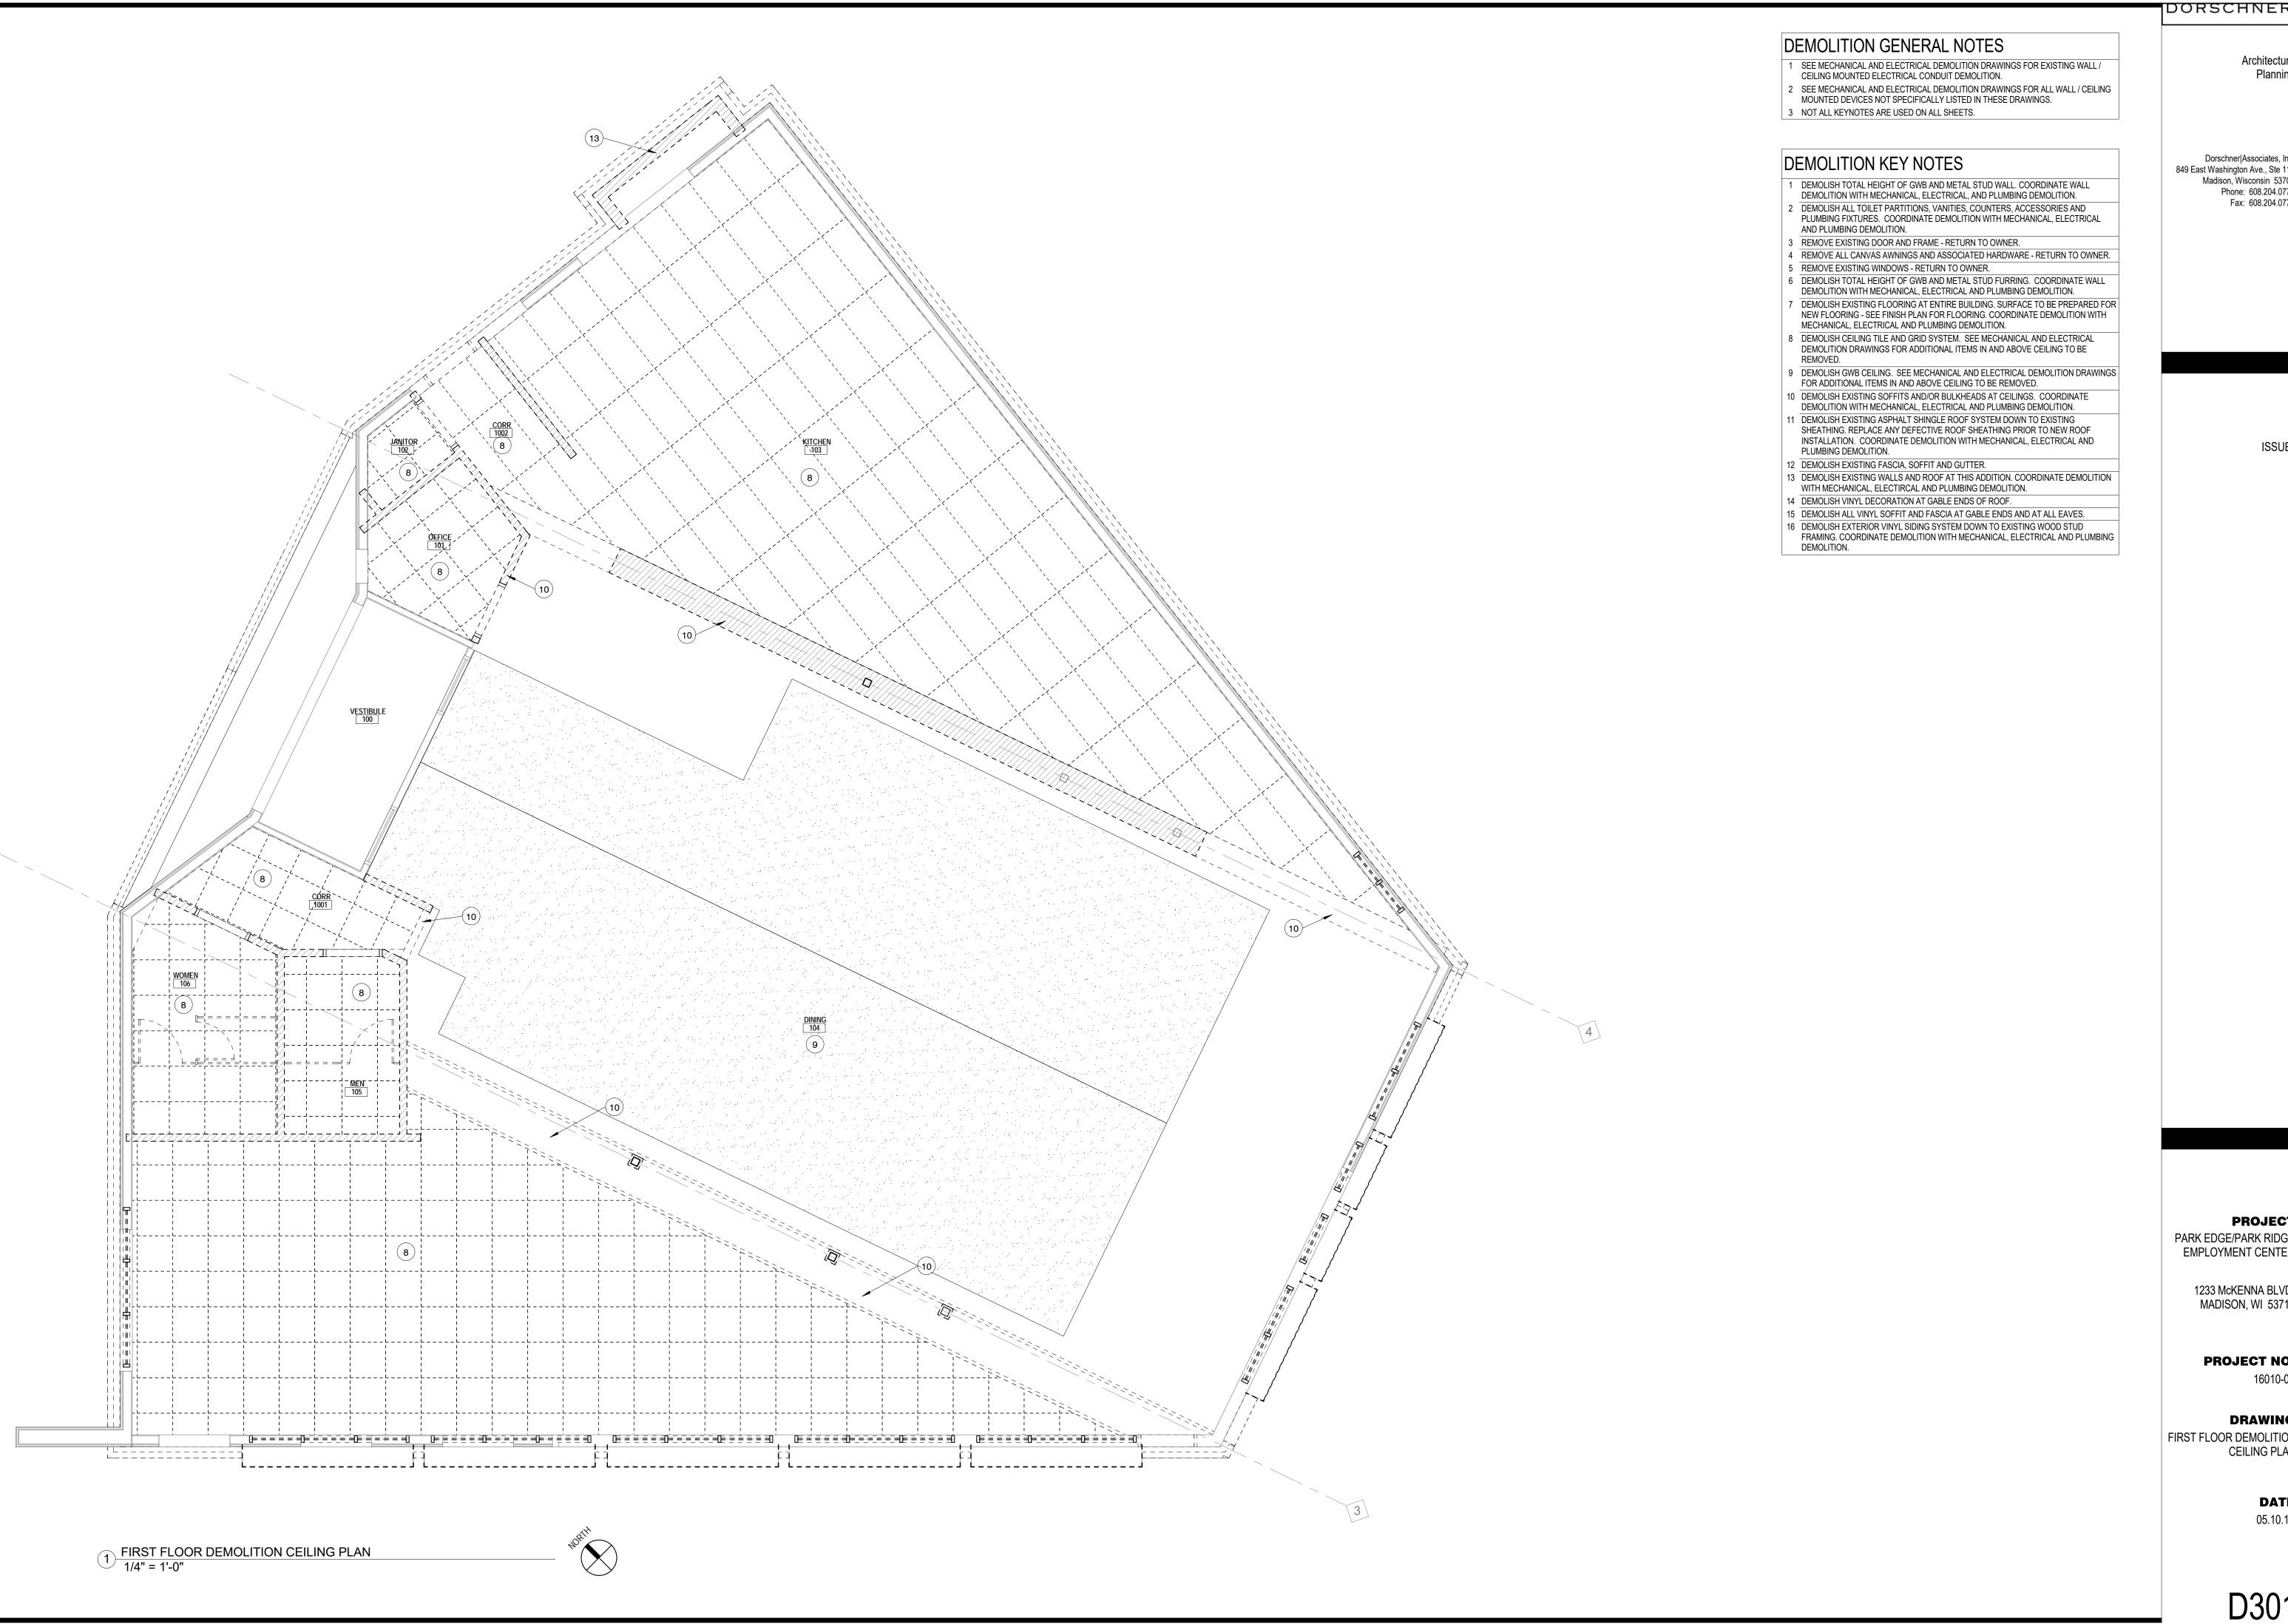

# DEMOLITION GENERAL NOTES

- 1 SEE MECHANICAL AND ELECTRICAL DEMOLITION DRAWINGS FOR EXISTING WALL / CEILING MOUNTED ELECTRICAL CONDUIT DEMOLITION.
- 2 SEE MECHANICAL AND ELECTRICAL DEMOLITION DRAWINGS FOR ALL WALL / CEILING MOUNTED DEVICES NOT SPECIFICALLY LISTED IN THESE DRAWINGS.
- 3 NOT ALL KEYNOTES ARE USED ON ALL SHEETS.

# DEMOLITION KEY NOTES

- 1 DEMOLISH TOTAL HEIGHT OF GWB AND METAL STUD WALL. COORDINATE WALL DEMOLITION WITH MECHANICAL, ELECTRICAL, AND PLUMBING DEMOLITION.
- 2 DEMOLISH ALL TOILET PARTITIONS, VANITIES, COUNTERS, ACCESSORIES AND PLUMBING FIXTURES. COORDINATE DEMOLITION WITH MECHANICAL, ELECTRICAL AND PLUMBING DEMOLITION.
- 3 REMOVE EXISTING DOOR AND FRAME RETURN TO OWNER.
- 4 REMOVE ALL CANVAS AWNINGS AND ASSOCIATED HARDWARE RETURN TO OWNER. 5 REMOVE EXISTING WINDOWS - RETURN TO OWNER.
- 6 DEMOLISH TOTAL HEIGHT OF GWB AND METAL STUD FURRING. COORDINATE WALL DEMOLITION WITH MECHANICAL, ELECTRICAL AND PLUMBING DEMOLITION.
- 7 DEMOLISH EXISTING FLOORING AT ENTIRE BUILDING. SURFACE TO BE PREPARED FOR NEW FLOORING - SEE FINISH PLAN FOR FLOORING. COORDINATE DEMOLITION WITH MECHANICAL, ELECTRICAL AND PLUMBING DEMOLITION.
- 8 DEMOLISH CEILING TILE AND GRID SYSTEM. SEE MECHANICAL AND ELECTRICAL DEMOLITION DRAWINGS FOR ADDITIONAL ITEMS IN AND ABOVE CEILING TO BE
- 9 DEMOLISH GWB CEILING. SEE MECHANICAL AND ELECTRICAL DEMOLITION DRAWINGS
- FOR ADDITIONAL ITEMS IN AND ABOVE CEILING TO BE REMOVED. 10 DEMOLISH EXISTING SOFFITS AND/OR BULKHEADS AT CEILINGS. COORDINATE
- DEMOLITION WITH MECHANICAL, ELECTRICAL AND PLUMBING DEMOLITION. 11 DEMOLISH EXISTING ASPHALT SHINGLE ROOF SYSTEM DOWN TO EXISTING
- SHEATHING. REPLACE ANY DEFECTIVE ROOF SHEATHING PRIOR TO NEW ROOF INSTALLATION. COORDINATE DEMOLITION WITH MECHANICAL, ELECTRICAL AND
- PLUMBING DEMOLITION.
- 12 DEMOLISH EXISTING FASCIA, SOFFIT AND GUTTER.
- 13 DEMOLISH EXISTING WALLS AND ROOF AT THIS ADDITION. COORDINATE DEMOLITION WITH MECHANICAL, ELECTIRCAL AND PLUMBING DEMOLITION.
- 14 DEMOLISH VINYL DECORATION AT GABLE ENDS OF ROOF.
- 15 DEMOLISH ALL VINYL SOFFIT AND FASCIA AT GABLE ENDS AND AT ALL EAVES. 16 DEMOLISH EXTERIOR VINYL SIDING SYSTEM DOWN TO EXISTING WOOD STUD
- FRAMING. COORDINATE DEMOLITION WITH MECHANICAL, ELECTRICAL AND PLUMBING DEMOLITION.