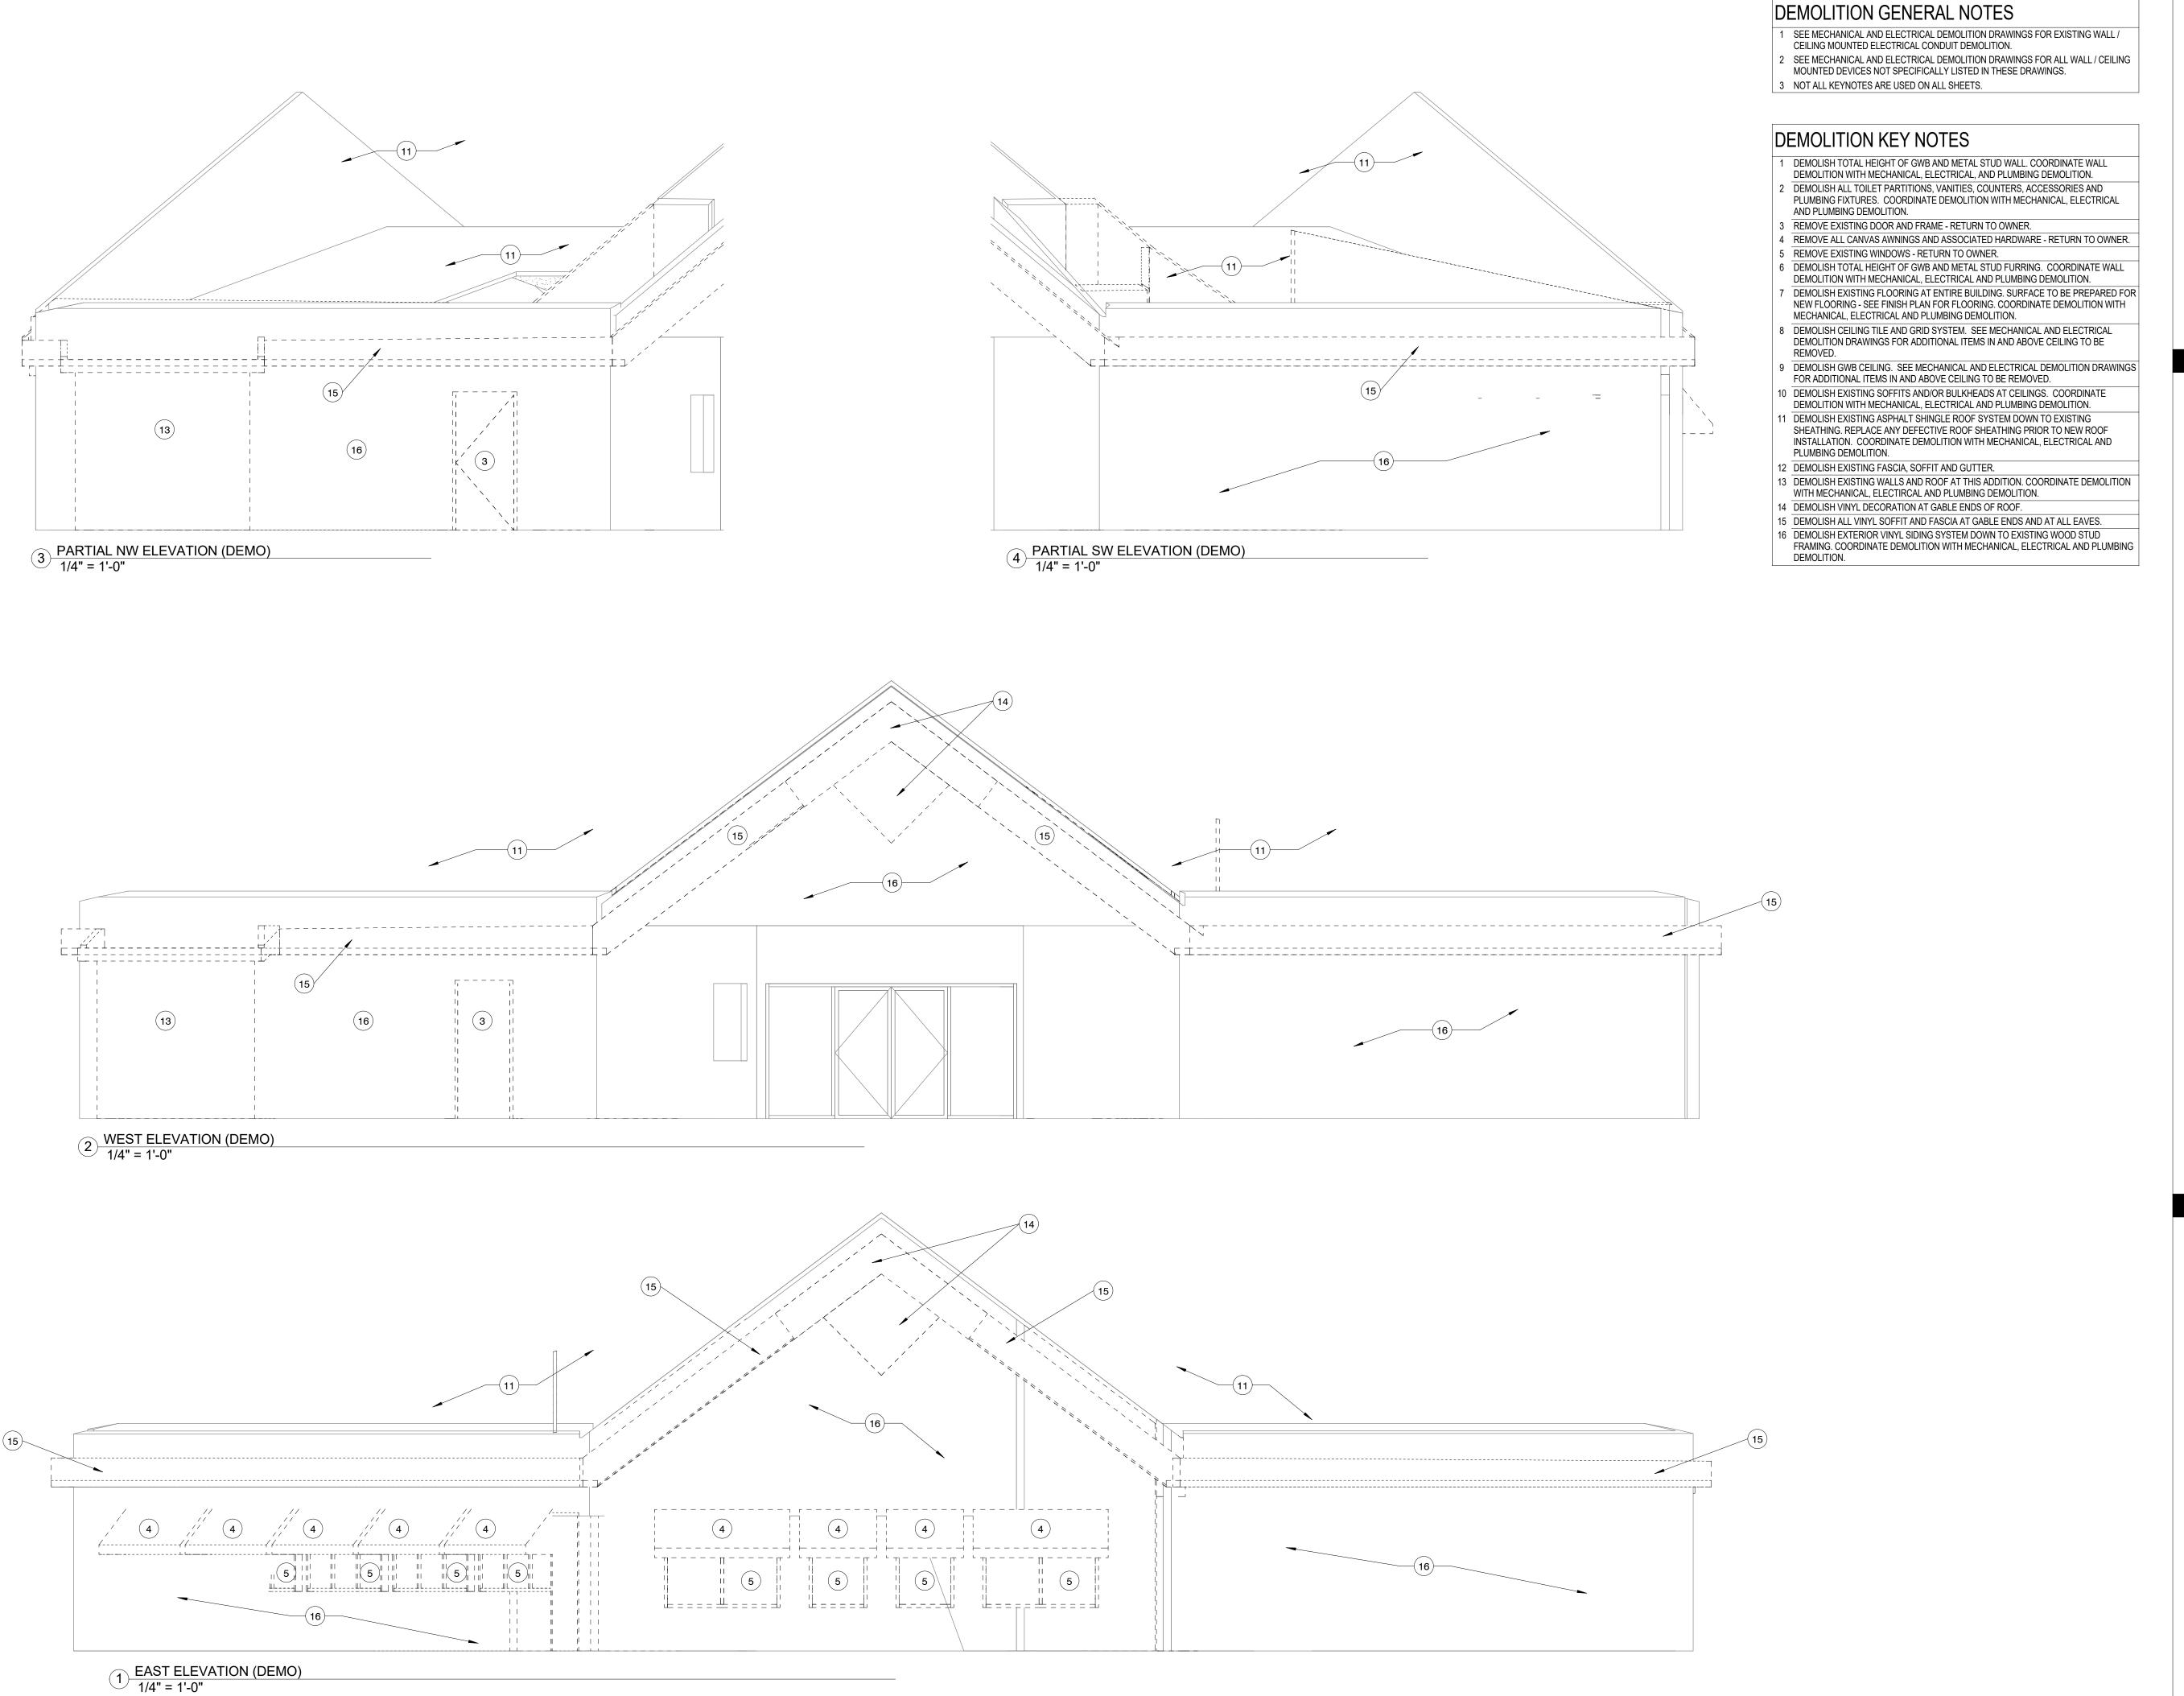

# DEMOLITION GENERAL NOTES

- 1 SEE MECHANICAL AND ELECTRICAL DEMOLITION DRAWINGS FOR EXISTING WALL / CEILING MOUNTED ELECTRICAL CONDUIT DEMOLITION.
- 2 SEE MECHANICAL AND ELECTRICAL DEMOLITION DRAWINGS FOR ALL WALL / CEILING MOUNTED DEVICES NOT SPECIFICALLY LISTED IN THESE DRAWINGS.
- 3 NOT ALL KEYNOTES ARE USED ON ALL SHEETS.

# DEMOLITION KEY NOTES

- 1 DEMOLISH TOTAL HEIGHT OF GWB AND METAL STUD WALL. COORDINATE WALL DEMOLITION WITH MECHANICAL, ELECTRICAL, AND PLUMBING DEMOLITION.
- 2 DEMOLISH ALL TOILET PARTITIONS, VANITIES, COUNTERS, ACCESSORIES AND PLUMBING FIXTURES. COORDINATE DEMOLITION WITH MECHANICAL, ELECTRICAL AND PLUMBING DEMOLITION.
- 3 REMOVE EXISTING DOOR AND FRAME RETURN TO OWNER.
- 4 REMOVE ALL CANVAS AWNINGS AND ASSOCIATED HARDWARE RETURN TO OWNER. 5 REMOVE EXISTING WINDOWS - RETURN TO OWNER.
- 6 DEMOLISH TOTAL HEIGHT OF GWB AND METAL STUD FURRING. COORDINATE WALL DEMOLITION WITH MECHANICAL, ELECTRICAL AND PLUMBING DEMOLITION.
- 7 DEMOLISH EXISTING FLOORING AT ENTIRE BUILDING. SURFACE TO BE PREPARED FOR NEW FLOORING - SEE FINISH PLAN FOR FLOORING. COORDINATE DEMOLITION WITH MECHANICAL, ELECTRICAL AND PLUMBING DEMOLITION.
- 8 DEMOLISH CEILING TILE AND GRID SYSTEM. SEE MECHANICAL AND ELECTRICAL DEMOLITION DRAWINGS FOR ADDITIONAL ITEMS IN AND ABOVE CEILING TO BE
- 9 DEMOLISH GWB CEILING. SEE MECHANICAL AND ELECTRICAL DEMOLITION DRAWINGS
- FOR ADDITIONAL ITEMS IN AND ABOVE CEILING TO BE REMOVED. 10 DEMOLISH EXISTING SOFFITS AND/OR BULKHEADS AT CEILINGS. COORDINATE
- DEMOLITION WITH MECHANICAL, ELECTRICAL AND PLUMBING DEMOLITION. 11 DEMOLISH EXISTING ASPHALT SHINGLE ROOF SYSTEM DOWN TO EXISTING
- SHEATHING. REPLACE ANY DEFECTIVE ROOF SHEATHING PRIOR TO NEW ROOF INSTALLATION. COORDINATE DEMOLITION WITH MECHANICAL, ELECTRICAL AND
- PLUMBING DEMOLITION.
- 12 DEMOLISH EXISTING FASCIA, SOFFIT AND GUTTER.
- 13 DEMOLISH EXISTING WALLS AND ROOF AT THIS ADDITION. COORDINATE DEMOLITION WITH MECHANICAL, ELECTIRCAL AND PLUMBING DEMOLITION.
- 14 DEMOLISH VINYL DECORATION AT GABLE ENDS OF ROOF.
- 15 DEMOLISH ALL VINYL SOFFIT AND FASCIA AT GABLE ENDS AND AT ALL EAVES. 16 DEMOLISH EXTERIOR VINYL SIDING SYSTEM DOWN TO EXISTING WOOD STUD
- FRAMING. COORDINATE DEMOLITION WITH MECHANICAL, ELECTRICAL AND PLUMBING DEMOLITION.