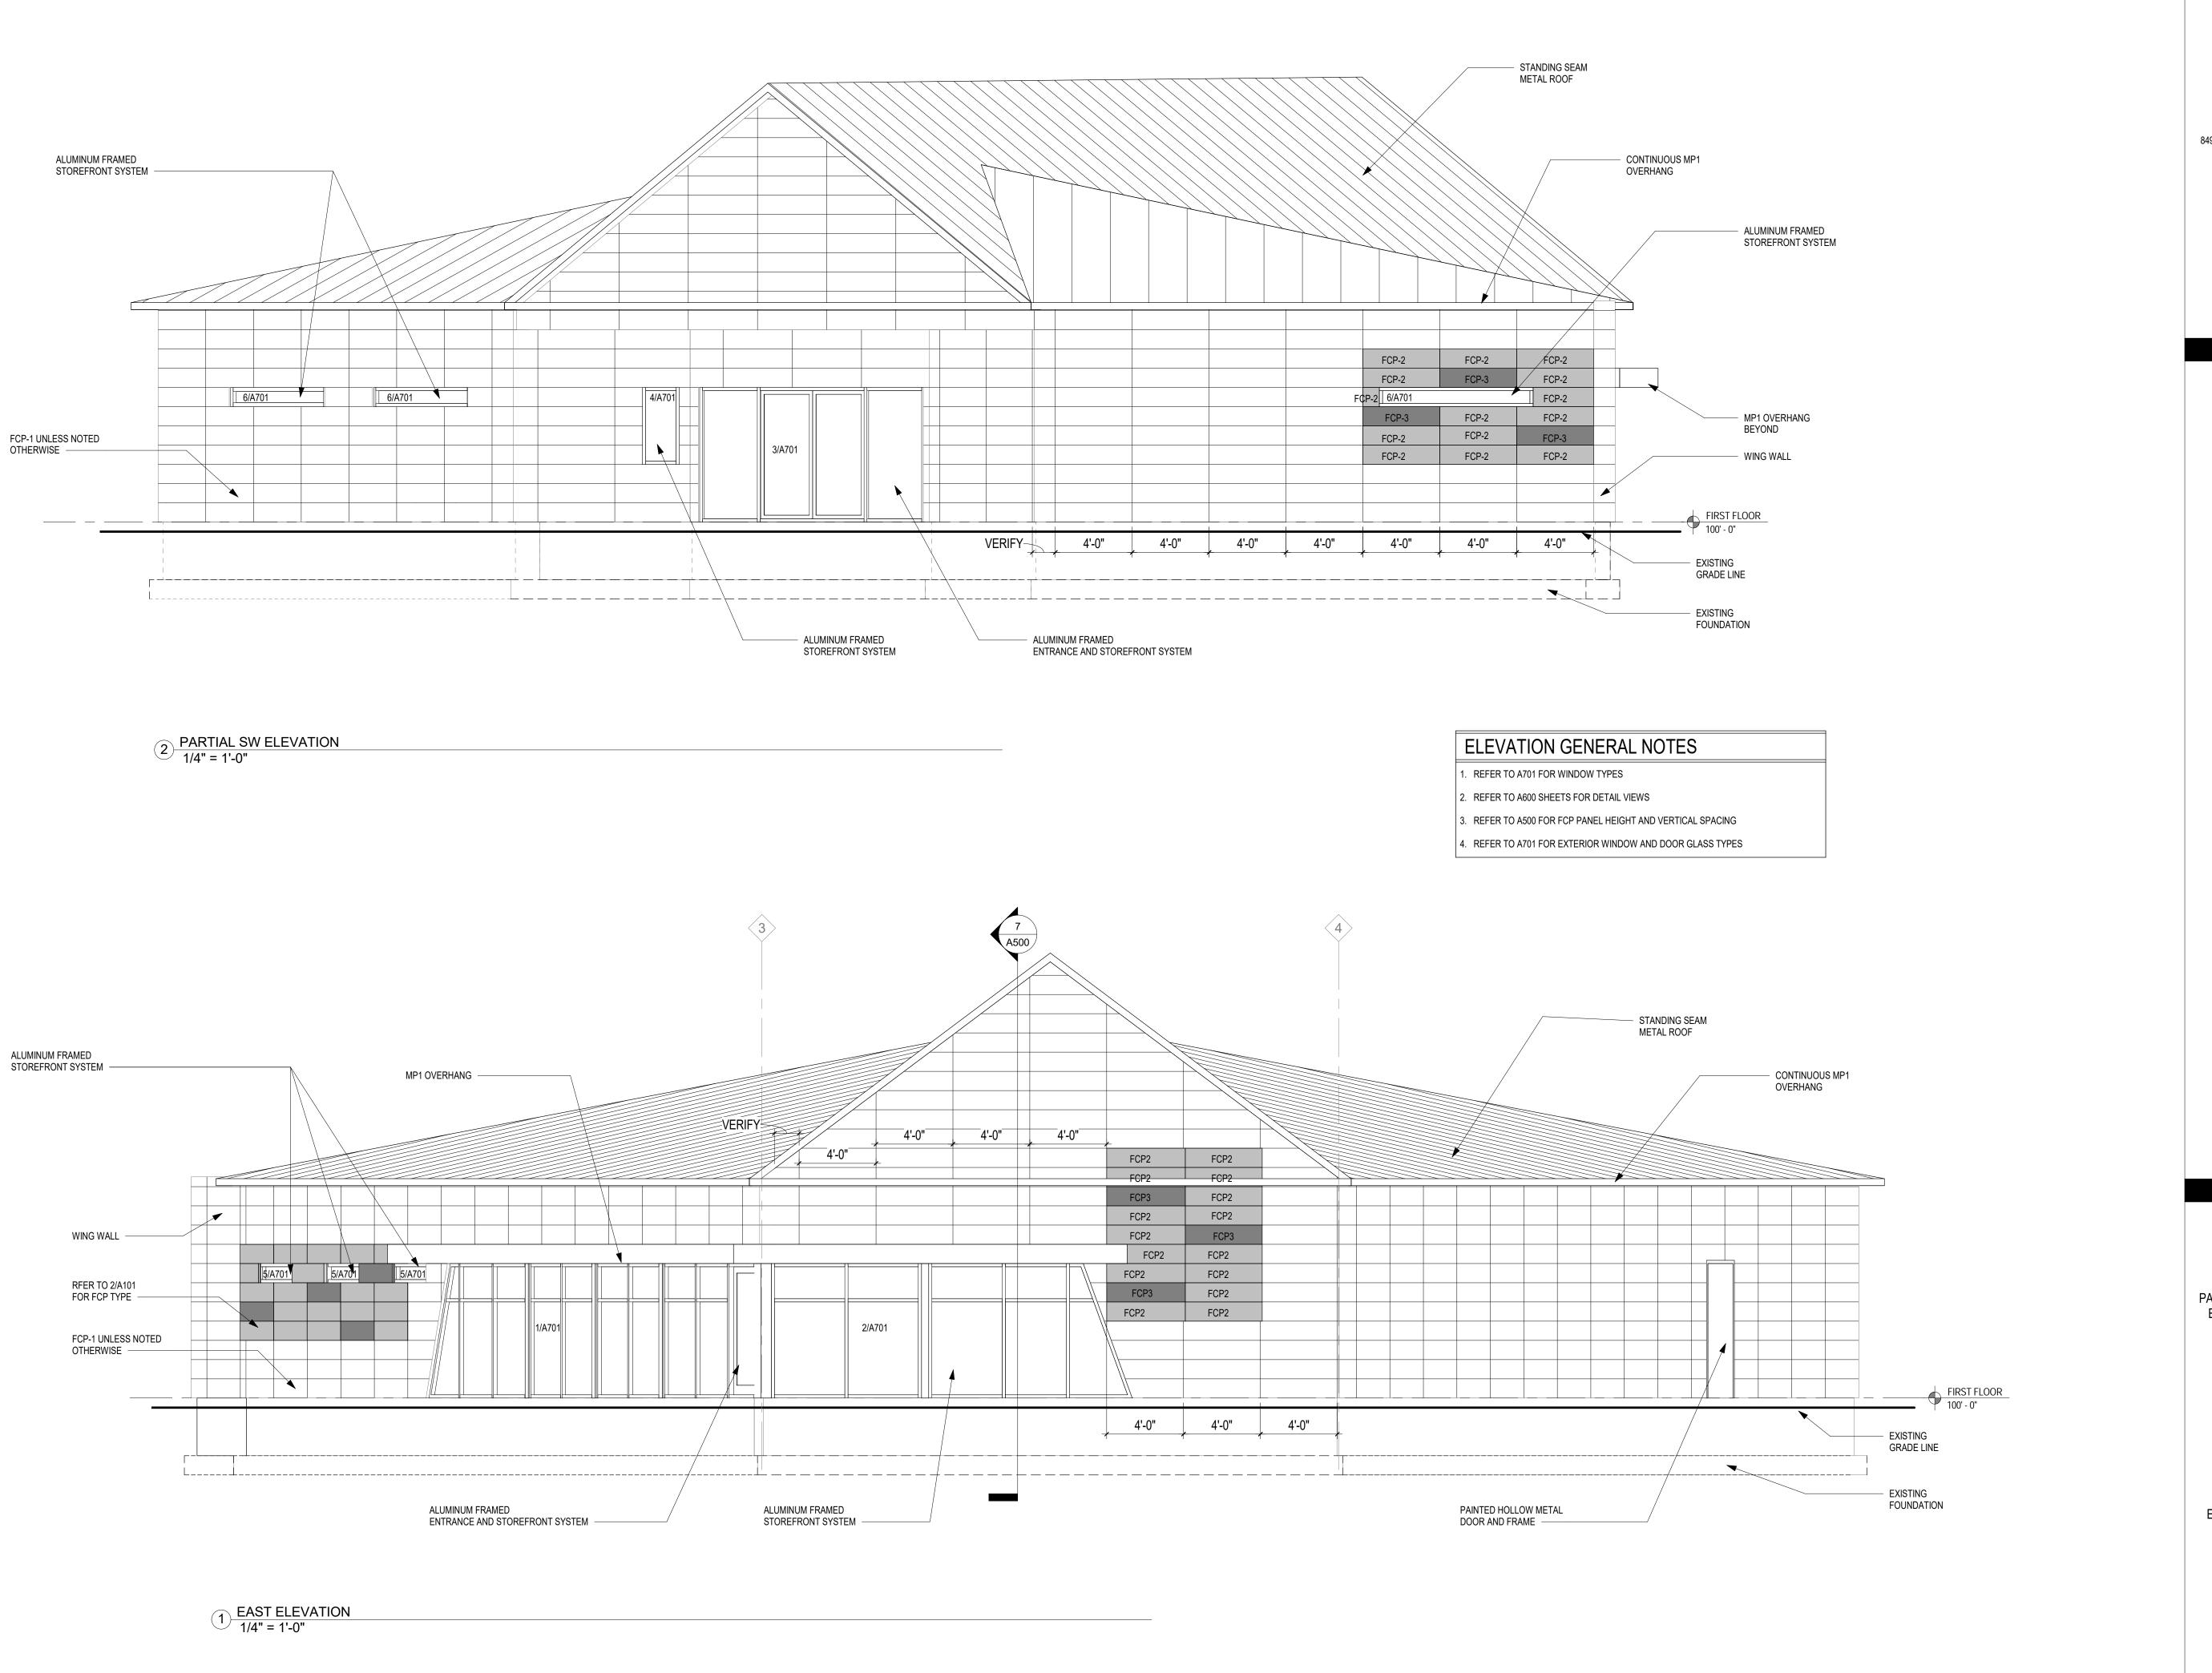

**EXTERIOR ELEVATIONS** EXTERIOR ELEVATIONS EXTERIOR ELEVATIONS FIRST FLOOR PLAN **ROOF PLAN** FIRST FLOOR REFLECTED CEILING PLAN **BUILDING SECTIONS BUILDING SECTIONS** WALL SECTIONS ENLARGED FLOOR PLANS EXTERIOR DETAILS EXTERIOR DETAILS EXTERIOR DETAILS EXTERIOR DETAILS EXTERIOR DETAILS WALL PARTITION TYPES WINDOW TYPES DOOR SCHEDULES

PROJECT
PARK EDGE/PARK RIDGE
EMPLOYMENT CENTER

1233 McKENNA BLVD. MADISON, WI 53719

**PROJECT NO.** 16010-00

**DRAWING**EXTERIOR ELEVATIONS

**DATE** 05.10.17

Architecture Planning Dorschner|Associates, Inc. 849 East Washington Ave., Ste 112 Madison, Wisconsin 53703 Phone: 608.204.0777 Fax: 608.204.0778 ISSUE **PROJECT** PARK EDGE/PARK RIDGE **EMPLOYMENT CENTER** 1233 McKENNA BLVD. MADISON, WI 53719 PROJECT NO. **DRAWING** EXTERIOR ELEVATIONS DATE 05.10.17