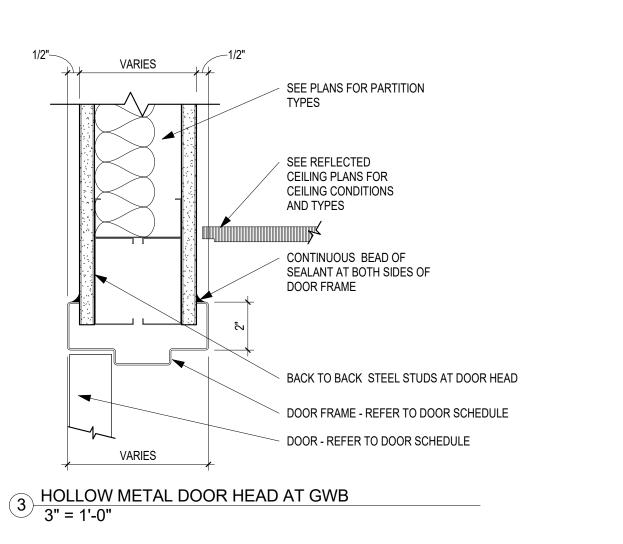

PROJECT NO.

**DRAWING**DOOR SCHEDULES

16010-00

**DATE** 05.10.17

2 Detail 8 3" = 1'-0" 5/8" GYPSUM WALL BOARD
OVER 2 1/2" METAL STUD
FRAMING WITH SOUND BATT
INSULATION - TYPICAL AT
OUR BOARD WITH SOUND BATT
OF THE BOARD WATER
OF THE BOARD WATER BATT
OF THE BOARD WALL BOARD
OF THE BOARD
OF THE