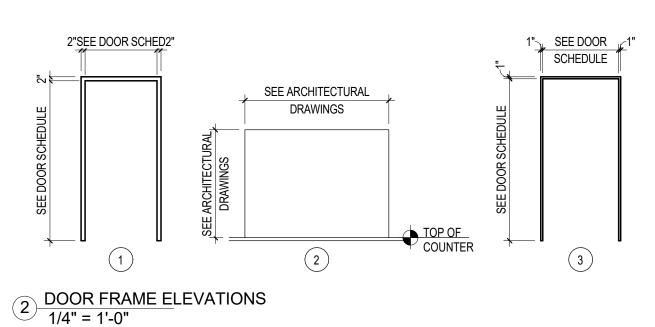

PROJECT NO.

**DRAWING**DOOR SCHEDULES

16010-00

**DATE** 05.10.17

2 Detail 8 3" = 1'-0" 5/8" GYPSUM WALL BOARD
OVER 2 1/2" METAL STUD
FRAMING WITH SOUND BATT
INSULATION - TYPICAL AT
OUR BOARD WITH SOUND BATT
OF THE BOARD WATER
OF THE BOARD WATER BATT
OF THE BOARD WALL BOARD
OF THE BOARD
OF THE