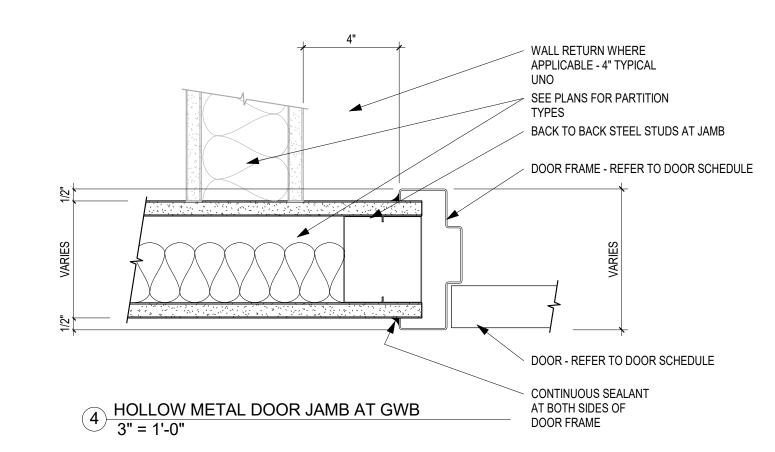

PROJECT NO.

**DRAWING**DOOR SCHEDULES

16010-00

**DATE** 05.10.17

2 Detail 8 3" = 1'-0" 5/8" GYPSUM WALL BOARD
OVER 2 1/2" METAL STUD
FRAMING WITH SOUND BATT
INSULATION - TYPICAL AT
OUR BOARD WITH SOUND BATT
OF THE BOARD WATER
OF THE BOARD WATER BATT
OF THE BOARD WALL BOARD
OF THE BOARD
OF THE