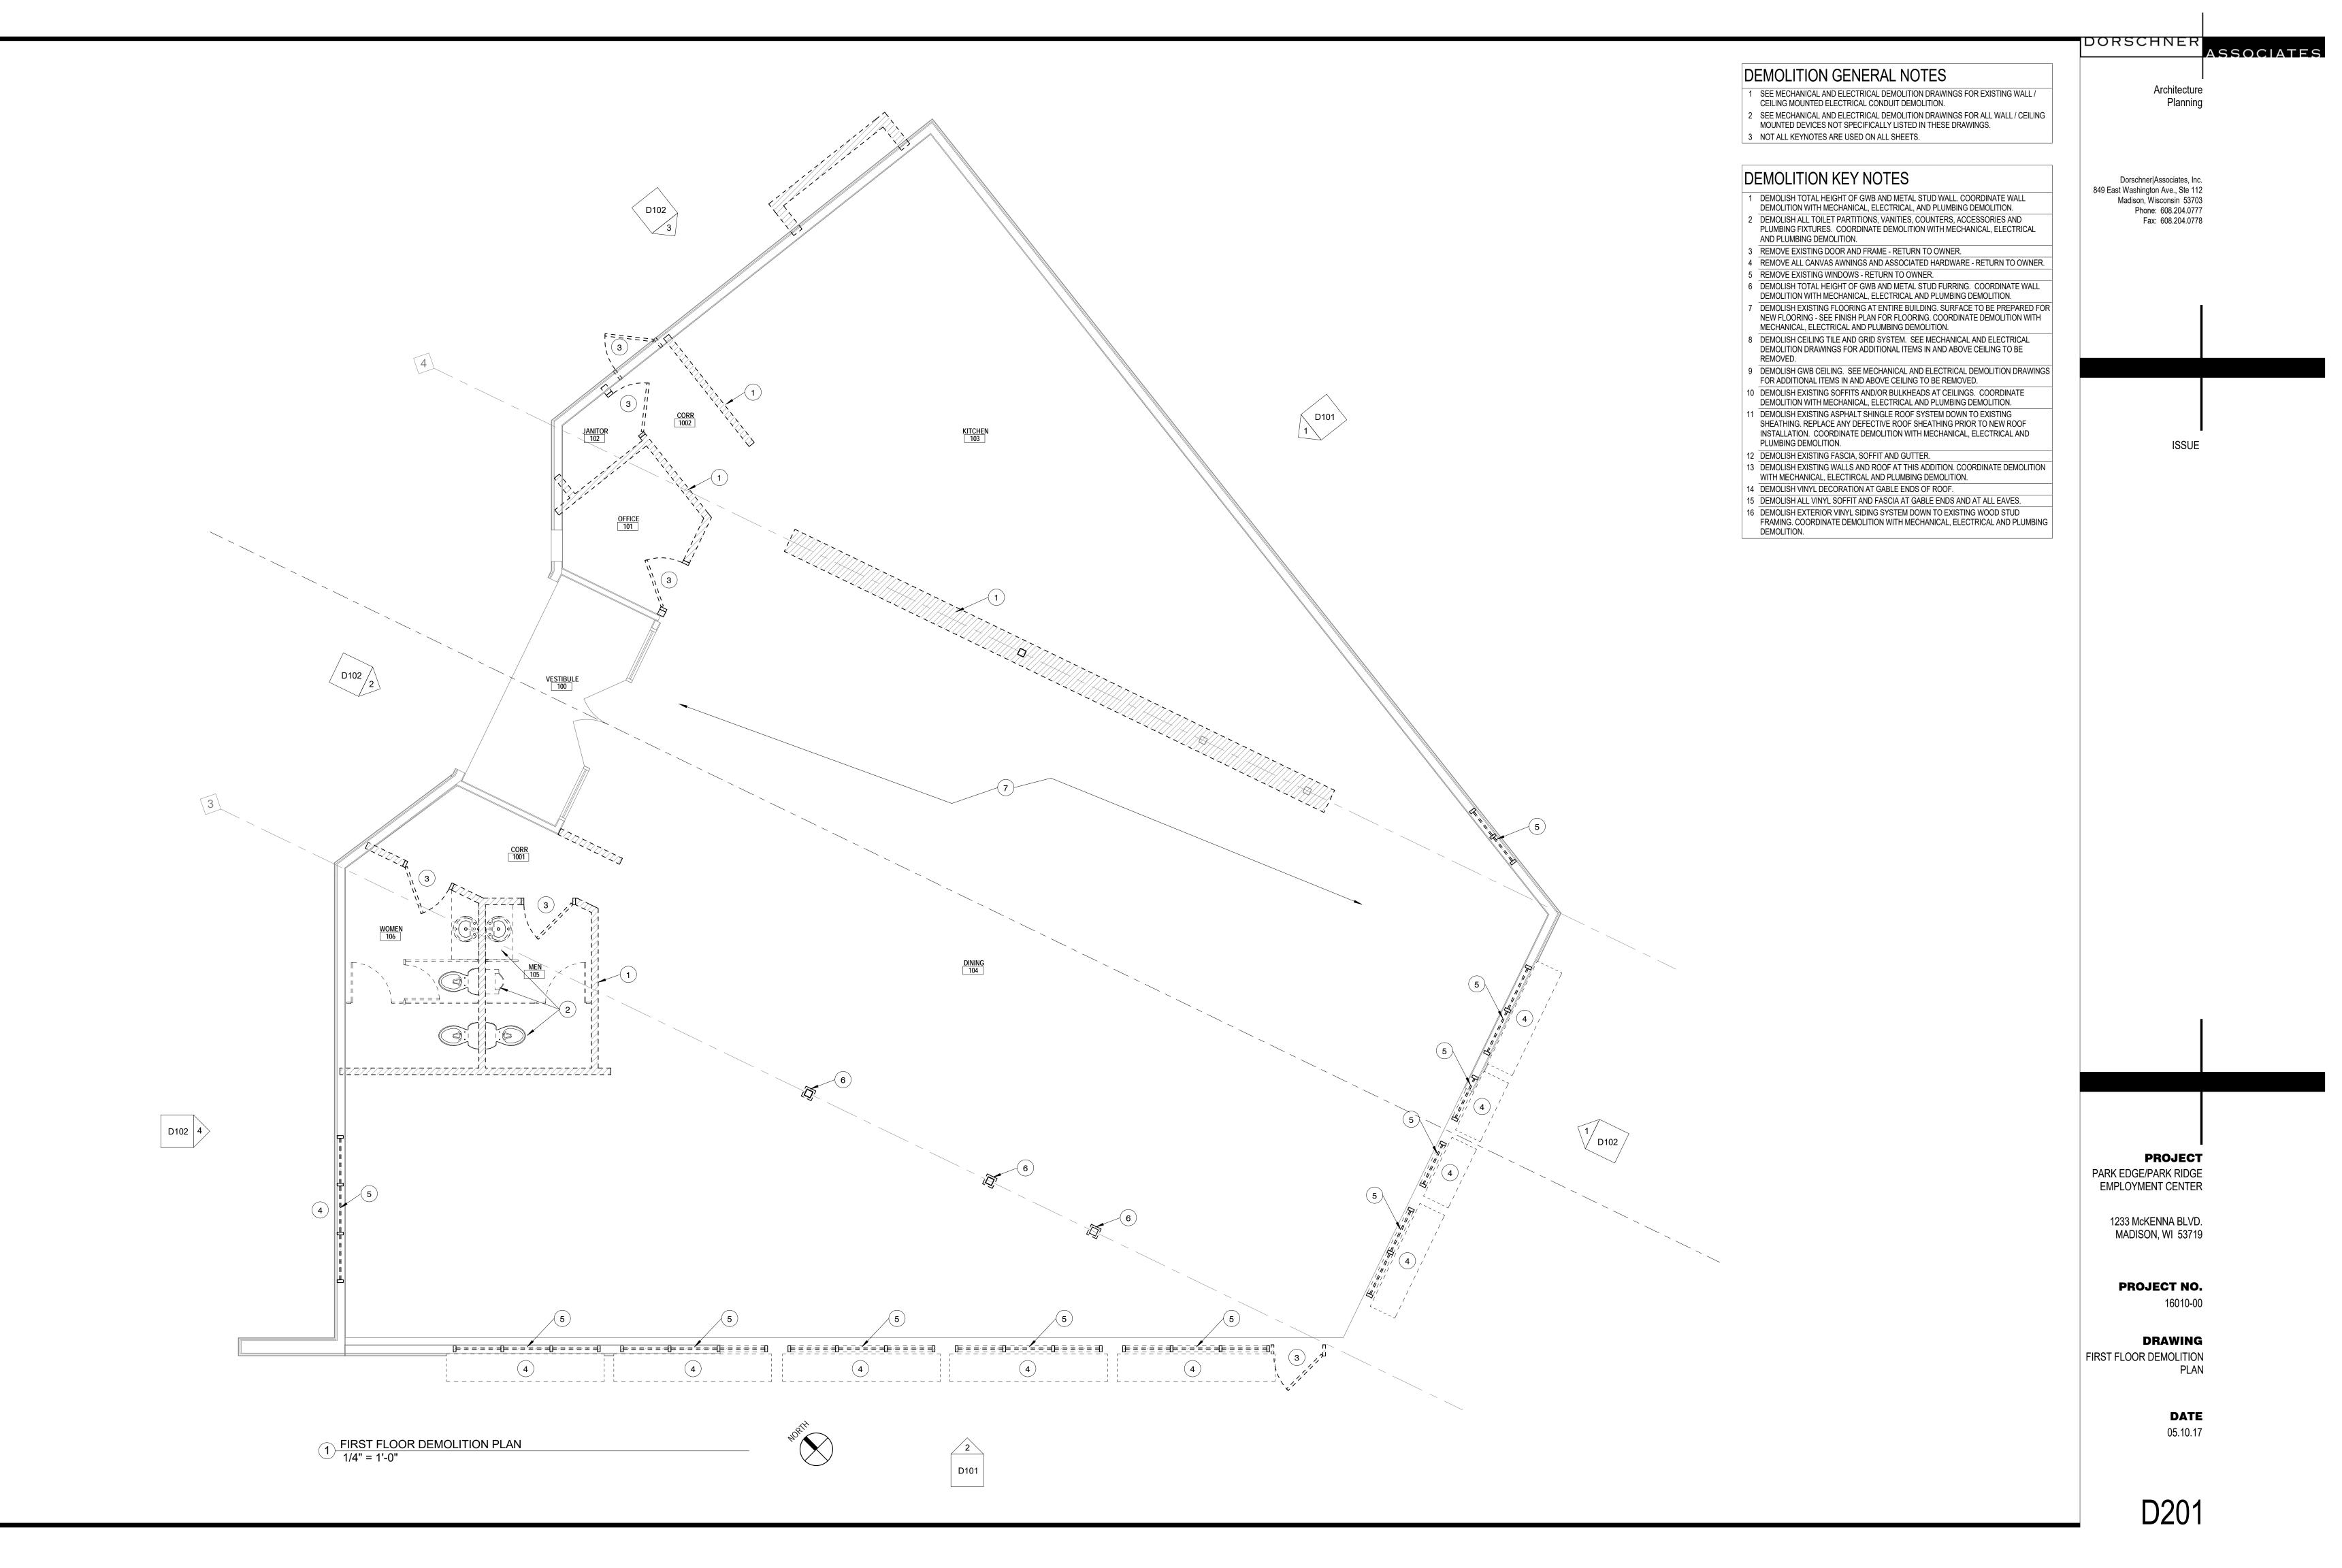

# DEMOLITION GENERAL NOTES

- 1 SEE MECHANICAL AND ELECTRICAL DEMOLITION DRAWINGS FOR EXISTING WALL / CEILING MOUNTED ELECTRICAL CONDUIT DEMOLITION.
- 2 SEE MECHANICAL AND ELECTRICAL DEMOLITION DRAWINGS FOR ALL WALL / CEILING MOUNTED DEVICES NOT SPECIFICALLY LISTED IN THESE DRAWINGS.
- 3 NOT ALL KEYNOTES ARE USED ON ALL SHEETS.

# DEMOLITION KEY NOTES

- 1 DEMOLISH TOTAL HEIGHT OF GWB AND METAL STUD WALL. COORDINATE WALL DEMOLITION WITH MECHANICAL, ELECTRICAL, AND PLUMBING DEMOLITION.
- 2 DEMOLISH ALL TOILET PARTITIONS, VANITIES, COUNTERS, ACCESSORIES AND PLUMBING FIXTURES. COORDINATE DEMOLITION WITH MECHANICAL, ELECTRICAL AND PLUMBING DEMOLITION.
- 3 REMOVE EXISTING DOOR AND FRAME RETURN TO OWNER.
- 4 REMOVE ALL CANVAS AWNINGS AND ASSOCIATED HARDWARE RETURN TO OWNER. 5 REMOVE EXISTING WINDOWS - RETURN TO OWNER.
- 6 DEMOLISH TOTAL HEIGHT OF GWB AND METAL STUD FURRING. COORDINATE WALL DEMOLITION WITH MECHANICAL, ELECTRICAL AND PLUMBING DEMOLITION.
- 7 DEMOLISH EXISTING FLOORING AT ENTIRE BUILDING. SURFACE TO BE PREPARED FOR NEW FLOORING - SEE FINISH PLAN FOR FLOORING. COORDINATE DEMOLITION WITH MECHANICAL, ELECTRICAL AND PLUMBING DEMOLITION.
- 8 DEMOLISH CEILING TILE AND GRID SYSTEM. SEE MECHANICAL AND ELECTRICAL DEMOLITION DRAWINGS FOR ADDITIONAL ITEMS IN AND ABOVE CEILING TO BE
- 9 DEMOLISH GWB CEILING. SEE MECHANICAL AND ELECTRICAL DEMOLITION DRAWINGS
- FOR ADDITIONAL ITEMS IN AND ABOVE CEILING TO BE REMOVED. 10 DEMOLISH EXISTING SOFFITS AND/OR BULKHEADS AT CEILINGS. COORDINATE
- DEMOLITION WITH MECHANICAL, ELECTRICAL AND PLUMBING DEMOLITION. 11 DEMOLISH EXISTING ASPHALT SHINGLE ROOF SYSTEM DOWN TO EXISTING
- SHEATHING. REPLACE ANY DEFECTIVE ROOF SHEATHING PRIOR TO NEW ROOF INSTALLATION. COORDINATE DEMOLITION WITH MECHANICAL, ELECTRICAL AND
- PLUMBING DEMOLITION.
- 12 DEMOLISH EXISTING FASCIA, SOFFIT AND GUTTER.
- 13 DEMOLISH EXISTING WALLS AND ROOF AT THIS ADDITION. COORDINATE DEMOLITION WITH MECHANICAL, ELECTIRCAL AND PLUMBING DEMOLITION.
- 14 DEMOLISH VINYL DECORATION AT GABLE ENDS OF ROOF.
- 15 DEMOLISH ALL VINYL SOFFIT AND FASCIA AT GABLE ENDS AND AT ALL EAVES. 16 DEMOLISH EXTERIOR VINYL SIDING SYSTEM DOWN TO EXISTING WOOD STUD
- FRAMING. COORDINATE DEMOLITION WITH MECHANICAL, ELECTRICAL AND PLUMBING DEMOLITION.