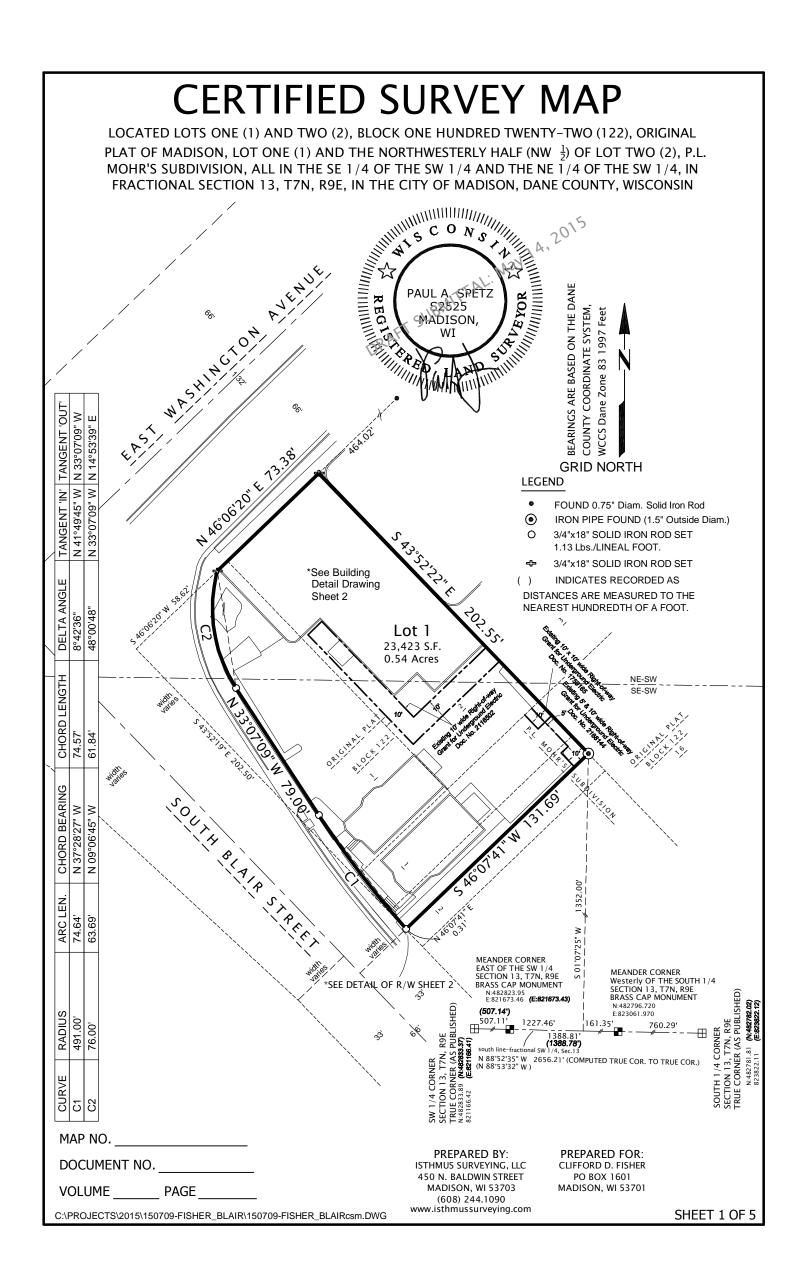

## CERTIFIED SURVEY MAP

LOCATED LOTS ONE (1) AND TWO (2), BLOCK ONE HUNDRED TWENTY-TWO (122), ORIGINAL PLAT OF MADISON, LOT ONE (1) AND THE NORTHWESTERLY HALF (NW  $\frac{1}{2}$ ) OF LOT TWO (2), P.L. MOHR'S SUBDIVISION, ALL IN THE SE 1/4 OF THE SW 1/4 AND THE NE 1/4 OF THE SW 1/4, IN FRACTIONAL SECTION 13, T7N, R9E, IN THE CITY OF MADISON, DANE COUNTY, WISCONSIN

Commencing at the Meander Corner, which is West of the South <sup>1</sup>/<sub>4</sub> Corner of Fractional Section 13, T7N, R9E, said point lies S 88°52'35" E, 760.29 feet from the true South <sup>1</sup>/<sub>4</sub> Corner, thence N 88°52'35" W, along the south line of the SE <sup>1</sup>/<sub>4</sub> of the SW <sup>1</sup>/<sub>4</sub> of said Fractional Section 13, 161.35 feet; thence N 01°07'25" E, along a random line, 1352.00 feet to a point being the Southeasterly most corner of the NW ½ of Lot 2, P.L. Mohr's Subdivision, said point being marked by a 1.5" Diameter Iron Pipe, and the point of beginning of this description.

thence S 46°07'41" W, along the Southeasterly line of the NW  $\frac{1}{2}$  of said Lot 2, P.L. Mohr's Subdivision, 131.69 feet to a point on the existing right-of-way line of South Blair Street as defined in Document Numbers 1845479; thence along the Northeasterly right-of-way line of South Blair Street per said Document Numbers 1845479 and and 1852520, 74.64 feet along the arc of a 461 foot radius curve to the right with a chord bearing N 37°28'27" W, 74.57 feet, and a delta angle of 08°42'36";

thence N 33°07'09" W, along said Northeasterly right-of-way line of South Blair Street as defined in Document Number 1852520, 79.00 feet:

thence continue along said Northeasterly right-of-way line of South Blair Street per said Document Number 1852520, 63.69 feet along the arc of a 76.00 foot radius curve to the right with a chord bearing, N 09°06'45" W, 61.84 feet, and a delta angle of 48°00'48" to a point on the northwesterly platted boundary line of Lot 1, Block 122, Original Plat of Madison, said point lying at the intersection of the Northeasterly right-of-way line of South Blair Street and the Southeasterly right-of-way line of East Washington Avenue:

thence N 46°06'20" E, along the northwesterly platted boundary line of Lots 1 and 2, Block 122, Original Plat of Madison, said line also being the Southeasterly right-of-way line of said East Washington Avenue, 73.38 feet;

thence S 43°52'22" E, along the Northeasterly platted boundary line of Lot 2, Block 122, Original Plat of Madison, and Lots 1 and the NW <sup>1</sup>/<sub>2</sub> of Lot 2, P.L. Mohr's Subdivision, 202.55 feet to the point of beginning.

This Description contains 23,423 square feet or 0.54 acres.

I further certify that the map on sheet one (1) is a correct representation of the exterior boundaries of the land surveyed and that I have fully complied with the provisions of Chapter 236.34 of the State Statutes and the Land Division Ordinance of the City of Madison in surveying, dividing, and mapping the same.