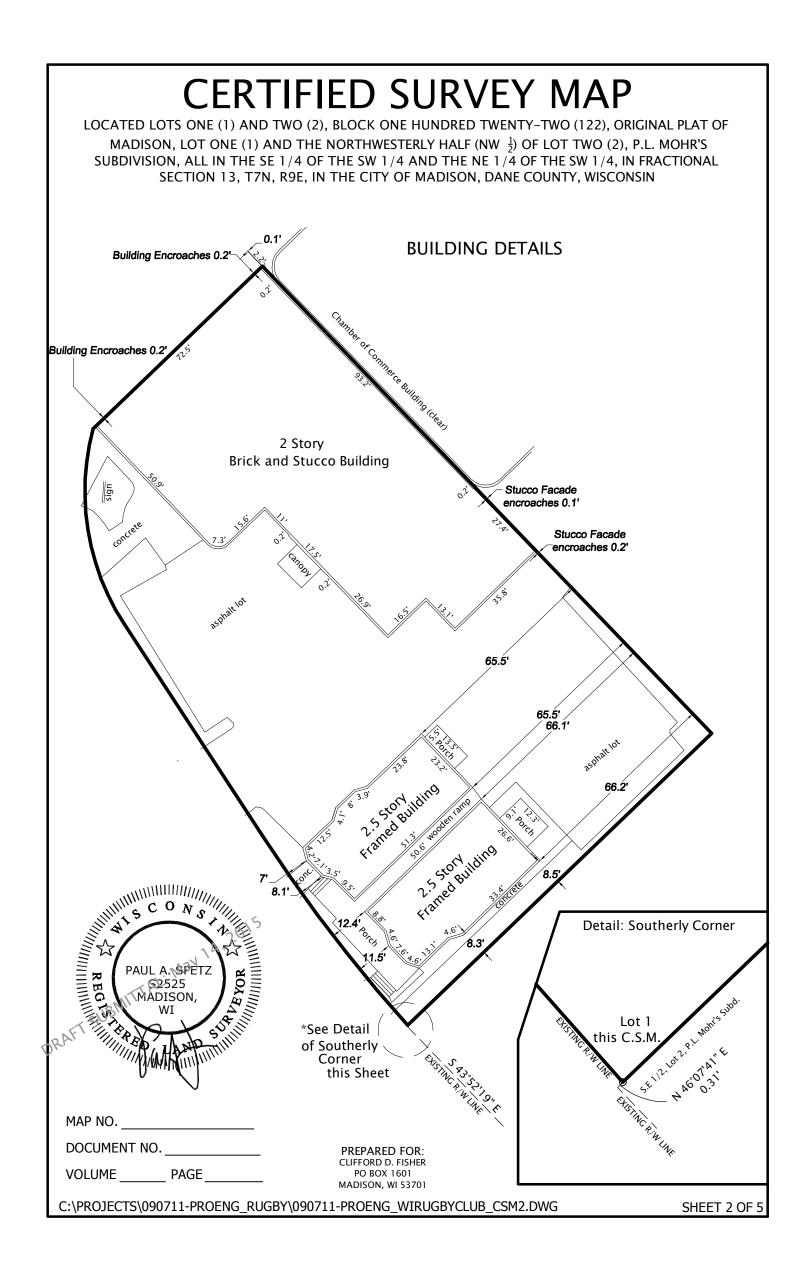

## **CERTIFIED SURVEY MAP**

LOCATED LOTS ONE (1) AND TWO (2), BLOCK ONE HUNDRED TWENTY-TWO (122), ORIGINAL PLAT OF MADISON, LOT ONE (1) AND THE NORTHWESTERLY HALF (NW  $\frac{1}{2}$ ) OF LOT TWO (2), P.L. MOHR'S SUBDIVISION, ALL IN THE SE 1/4 OF THE SW 1/4 AND THE NE 1/4 OF THE SW 1/4, IN FRACTIONAL SECTION 13, T7N, R9E, IN THE CITY OF MADISON, DANE COUNTY, WISCONSIN