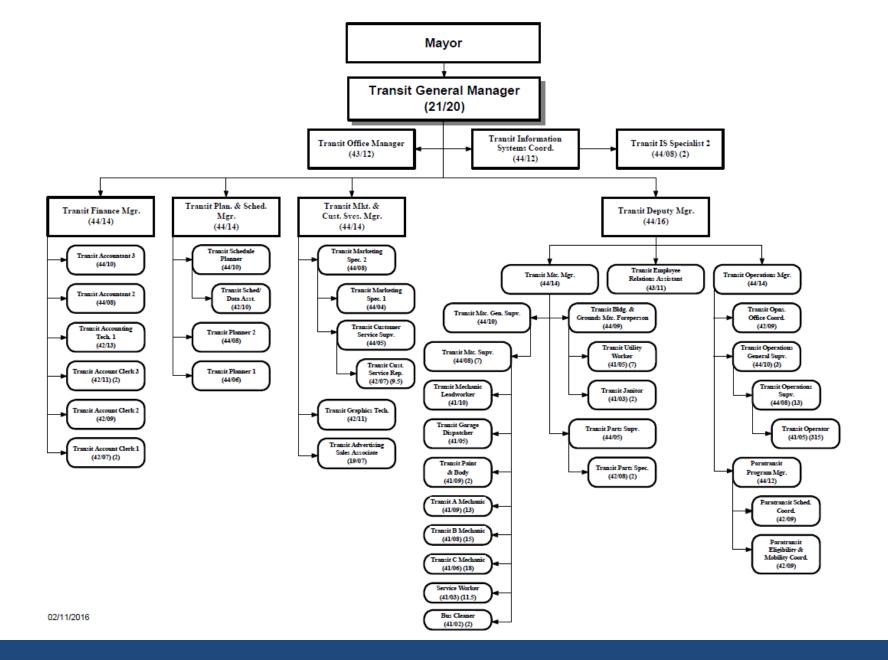

## AdHoc Transportation Ordinance Review Committee

Presented By: Metro Transit 03/30/16







#### Weekday Service Animation Map



### **METRO TRANSIT RIDERSHIP AND FLEET**





# **SNAPSHOT OF ROUTE 75**



To Epic Systems at 7:50a on Tuesday, March 22

## **BUS RAPID TRANSIT – EUGENE, OR**







#### Top 50 United States Transit Systems (UZA Population >200,000) Ranked by Transit Trips per Capita - per 2012 NTD Data

|      |                                                           |                                    | UZA Area | UZA        | Unlinked<br>Passenger | Unlinked<br>Passenger Trips |
|------|-----------------------------------------------------------|------------------------------------|----------|------------|-----------------------|-----------------------------|
| Rank | System Name                                               | UZA Name