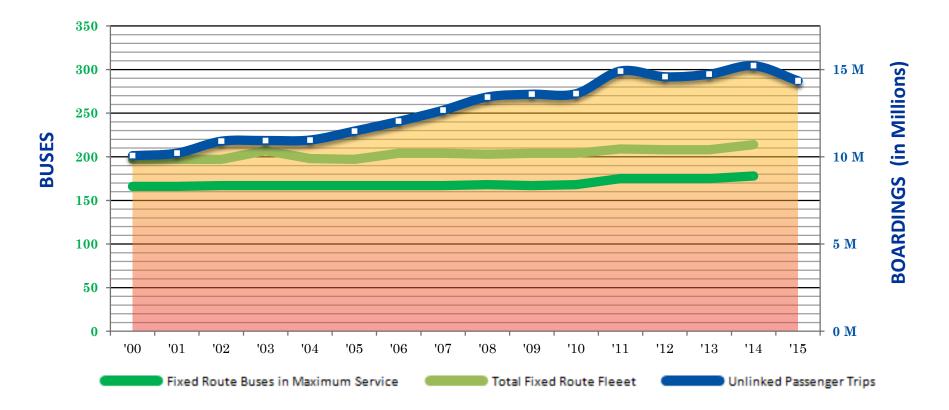

## AdHoc Transportation Ordinance Review Committee

Presented By: Metro Transit 03/30/16







#### Weekday Service Animation Map



### **METRO TRANSIT RIDERSHIP AND FLEET**





# **SNAPSHOT OF ROUTE 75**



To Epic Systems at 7:50a on Tuesday, March 22

## **BUS RAPID TRANSIT – EUGENE, OR**







#### Top 50 United States Transit Systems (UZA Population >200,000) Ranked by Transit Trips per Capita - per 2012 NTD Data

|      |                                                           |                                    | UZA Area | UZA        | Unlinked<br>Passenger | Unlinked<br>Passenger Trips |
|------|-----------------------------------------------------------|------------------------------------|----------|------------|-----------------------|-----------------------------|
| Rank | System Name                                               | UZA Name                           | SQ Miles | Population | Trips (2012)          | (2012) per Capita