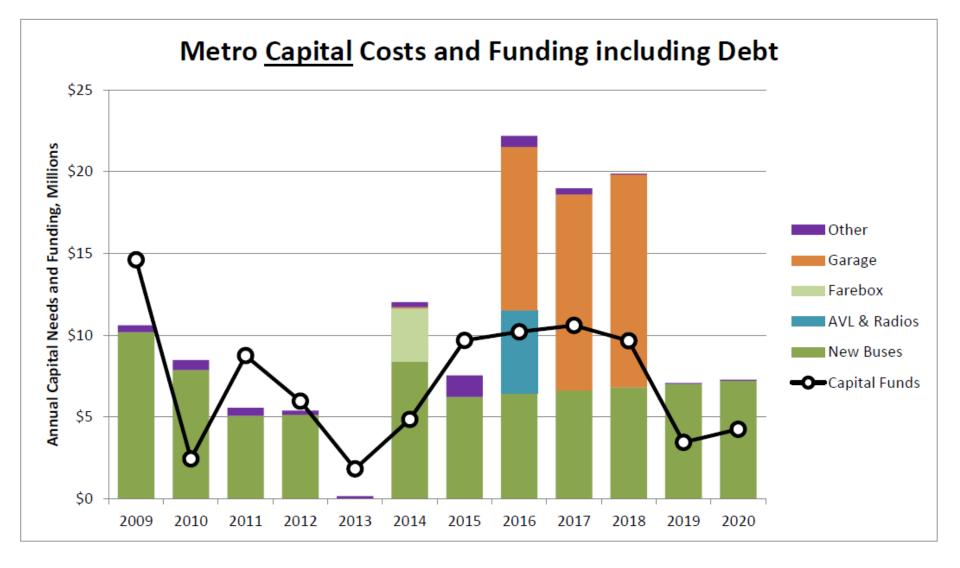

## AdHoc Transportation Ordinance Review Committee

Presented By: Metro Transit 03/30/16







#### Weekday Service Animation Map



### **METRO TRANSIT RIDERSHIP AND FLEET**





# **SNAPSHOT OF ROUTE 75**



To Epic Systems at 7:50a on Tuesday, March 22

## **BUS RAPID TRANSIT – EUGENE, OR**







#### Top 50 United States Transit Systems (UZA Population >200,000) Ranked by Transit Trips per Capita - per 2012 NTD Data

|      |                                                           |                                    | UZA Area | UZA        | Unlinked<br>Passenger | Unlinked<br>Passenger Trips |
|------|-----------------------------------------------------------|------------------------------------|----------|------------|-----------------------|-----------------------------|
| Rank | System Name                                               | UZA Name                           | SQ Miles | Population | Trips (2012)          | (2012) per Capita           |
| 1    | MTA New York City Transit                                 | New York-Newark, NY-NJ-CT          | 3,450    | 18,35