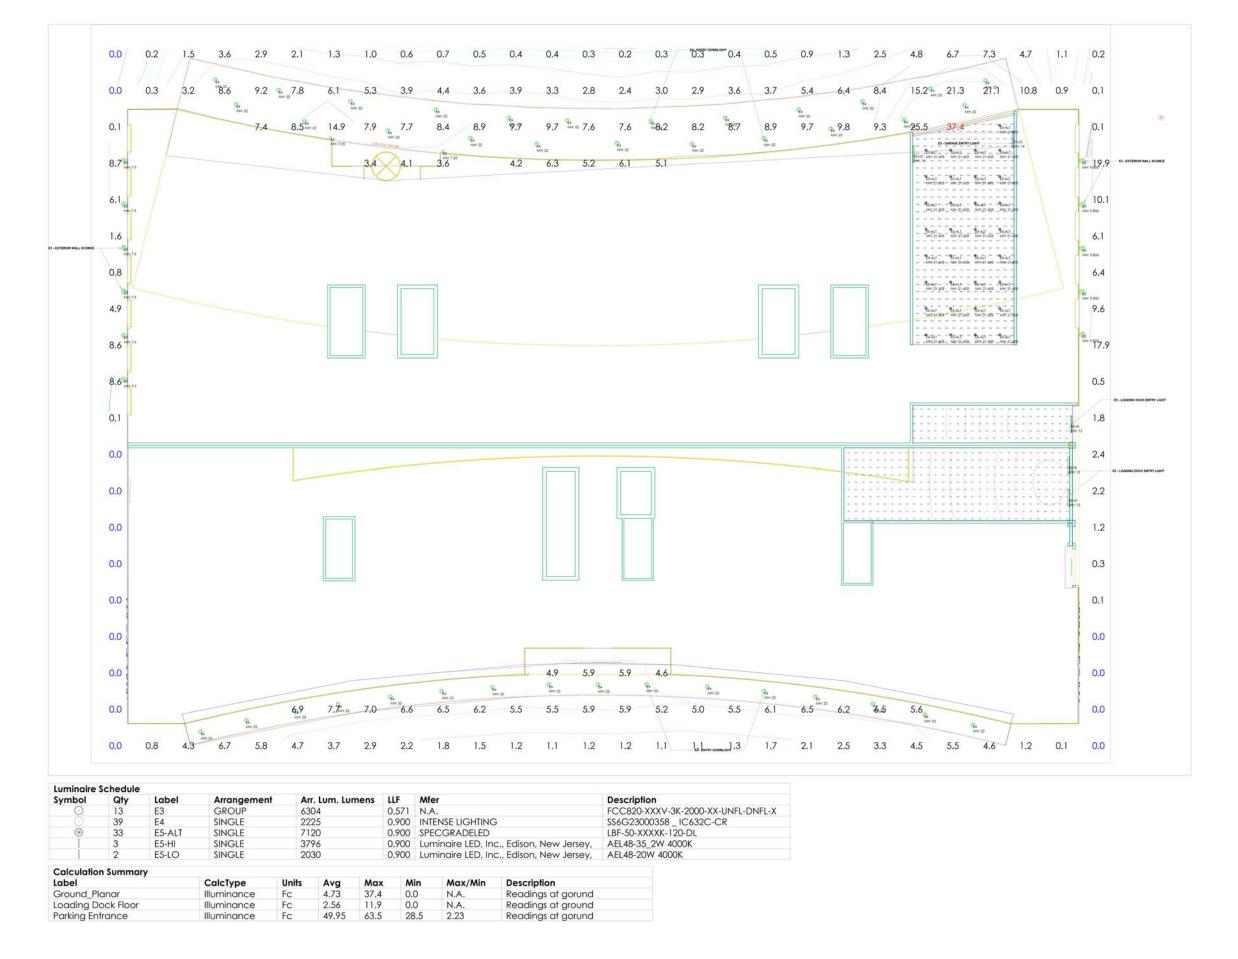

SCALE: N.T.S.

| JOB                                                                                                               |                                                                                                                                                                                                                                                                                                                                                                                                                                                                                                                                                                                                                                                                                                                                                                                                                                                                                                                                                                                                                                                                                                                                                                                                                                                                                                                                                                                                                                                                                                                                                                                                                                                                                                                                                                                                                                                                                                                                                                                                                                                                                                                                | TYPE                                                                                                                |                                                                                                                                                       |
|-------------------------------------------------------------------------------------------------------------------|--------------------------------------------------------------------------------------------------------------------------------------------------------------------------------------------------------------------------------------------------------------------------------------------------------------------------------------------------------------------------------------------------------------------------------------------------------------------------------------------------------------------------------------------------------------------------------------------------------------------------------------------------------------------------------------------------------------------------------------------------------------------------------------------------------------------------------------------------------------------------------------------------------------------------------------------------------------------------------------------------------------------------------------------------------------------------------------------------------------------------------------------------------------------------------------------------------------------------------------------------------------------------------------------------------------------------------------------------------------------------------------------------------------------------------------------------------------------------------------------------------------------------------------------------------------------------------------------------------------------------------------------------------------------------------------------------------------------------------------------------------------------------------------------------------------------------------------------------------------------------------------------------------------------------------------------------------------------------------------------------------------------------------------------------------------------------------------------------------------------------------|---------------------------------------------------------------------------------------------------------------------|-------------------------------------------------------------------------------------------------------------------------------------------------------|
| NOTES                                                                                                             |                                                                                                                                                                                                                                                                                                                                                                                                                                                                                                                                                                                                                                                                                                                                                                                                                                                                                                                                                                                                                                                                                                                                                                                                                                                                                                                                                                                                                                                                                                                                                                                                                                                                                                                                                                                                                                                                                                                                                                                                                                                                                                                                |                                                                                                                     |                                                                                                                                                       |
| FEATURES                                                                                                          |                                                                                                                                                                                                                                                                                                                                                                                                                                                                                                                                                                                                                                                                                                                                                                                                                                                                                                                                                                                                                                                                                                                                                                                                                                                                                                                                                                                                                                                                                                                                                                                                                                                                                                                                                                                                                                                                                                                                                                                                                                                                                                                                |                                                                                                                     | Certifications                                                                                                                                        |
| <ul> <li>Sealed IP68 LED light engir</li> <li>Bluetooth connectivity for<br/>aiming and dimming</li> </ul>        |                                                                                                                                                                                                                                                                                                                                                                                                                                                                                                                                                                                                                                                                                                                                                                                                                                                                                                                                                                                                                                                                                                                                                                                                                                                                                                                                                                                                                                                                                                                                                                                                                                                                                                                                                                                                                                                                                                                                                                                                                                                                                                                                | Easy to install and pair devices     Advanced thermal management provides     long life in excess of 100,000+ hours |                                                                                                                                                       |
| Free Mobile App for Android                                                                                       | and iOS                                                                                                                                                                                                                                                                                                                                                                                                                                                                                                                                                                                                                                                                                                                                                                                                                                                                                                                                                                                                                                                                                                                                                                                                                                                                                                                                                                                                                                                                                                                                                                                                                                                                                                                                                                                                                                                                                                                                                                                                                                                                                                                        | Runs cool to the touch - less than 40°C                                                                             | USTER FOR LTV82/83                                                                                                                                    |
| SPECIFICATIONS                                                                                                    |                                                                                                                                                                                                                                                                                                                                                                                                                                                                                                                                                                                                                                                                                                                                                                                                                                                                                                                                                                                                                                                                                                                                                                                                                                                                                                                                                                                                                                                                                                                                                                                                                                                                                                                                                                                                                                                                                                                                                                                                                                                                                                                                | Pour Box rough-in                                                                                                   | n housing ships separately and as a quick-ship if requeste                                                                                            |
| 35 PT 186                                                                                                         |                                                                                                                                                                                                                                                                                                                                                                                                                                                                                                                                                                                                                                                                                                                                                                                                                                                                                                                                                                                                                                                                                                                                                                                                                                                                                                                                                                                                                                                                                                                                                                                                                                                                                                                                                                                                                                                                                                                                                                                                                                                                                                                                | LTV81SS                                                                                                             |                                                                                                                                                       |
|                                                                                                                   | 10                                                                                                                                                                                                                                                                                                                                                                                                                                                                                                                                                                                                                                                                                                                                                                                                                                                                                                                                                                                                                                                                                                                                                                                                                                                                                                                                                                                                                                                                                                                                                                                                                                                                                                                                                                                                                                                                                                                                                                                                                                                                                                                             | 13° DIA. ¬<br>(332 mm) ¬                                                                                            | 4*1 ot                                                                                                                                                |
|                                                                                                                   | THE VIEW                                                                                                                                                                                                                                                                                                                                                                                                                                                                                                                                                                                                                                                                                                                                                                                                                                                                                                                                                                                                                                                                                                                                                                                                                                                                                                                                                                                                                                                                                                                                                                                                                                                                                                                                                                                                                                                                                                                                                                                                                                                                                                                       | (332 mm)                                                                                                            | (102 mm) 2' (51 n                                                                                                                                     |
|                                                                                                                   |                                                                                                                                                                                                                                                                                                                                                                                                                                                                                                                                                                                                                                                                                                                                                                                                                                                                                                                                                                                                                                                                                                                                                                                                                                                                                                                                                                                                                                                                                                                                                                                                                                                                                                                                                                                                                                                                                                                                                                                                                                                                                                                                |                                                                                                                     | T THE DIE T                                                                                                                                           |
|                                                                                                                   | TEN TEN                                                                                                                                                                                                                                                                                                                                                                                                                                                                                                                                                                                                                                                                                                                                                                                                                                                                                                                                                                                                                                                                                                                                                                                                                                                                                                                                                                                                                                                                                                                                                                                                                                                                                                                                                                                                                                                                                                                                                                                                                                                                                                                        |                                                                                                                     | 1" (26 mm) (254 mm)                                                                                                                                   |
|                                                                                                                   |                                                                                                                                                                                                                                                                                                                                                                                                                                                                                                                                                                                                                                                                                                                                                                                                                                                                                                                                                                                                                                                                                                                                                                                                                                                                                                                                                                                                                                                                                                                                                                                                                                                                                                                                                                                                                                                                                                                                                                                                                                                                                                                                |                                                                                                                     |                                                                                                                                                       |
| The second                                                                                                        | The same of the sa | 72 D                                                                                                                | ∠3 NPT Pipe Plugs                                                                                                                                     |
|                                                                                                                   |                                                                                                                                                                                                                                                                                                                                                                                                                                                                                                                                                                                                                                                                                                                                                                                                                                                                                                                                                                                                                                                                                                                                                                                                                                                                                                                                                                                                                                                                                                                                                                                                                                                                                                                                                                                                                                                                                                                                                                                                                                                                                                                                | TOP                                                                                                                 | SIDE BOTTOM                                                                                                                                           |
| TV82SS                                                                                                            |                                                                                                                                                                                                                                                                                                                                                                                                                                                                                                                                                                                                                                                                                                                                                                                                                                                                                                                                                                                                                                                                                                                                                                                                                                                                                                                                                                                                                                                                                                                                                                                                                                                                                                                                                                                                                                                                                                                                                                                                                                                                                                                                | LTV83SS                                                                                                             |                                                                                                                                                       |
| )3/6" DIA. —<br>263 mm)                                                                                           | (102 mr                                                                                                                                                                                                                                                                                                                                                                                                                                                                                                                                                                                                                                                                                                                                                                                                                                                                                                                                                                                                                                                                                                                                                                                                                                                                                                                                                                                                                                                                                                                                                                                                                                                                                                                                                                                                                                                                                                                                                                                                                                                                                                                        | 4" 715/46" DIA (202 mm)                                                                                             | (51 mm) 1.*                                                                                                                                           |
| Ŧ.                                                                                                                | TON 100                                                                                                                                                                                                                                                                                                                                                                                                                                                                                                                                                                                                                                                                                                                                                                                                                                                                                                                                                                                                                                                                                                                                                                                                                                                                                                                                                                                                                                                                                                                                                                                                                                                                                                                                                                                                                                                                                                                                                                                                                                                                                                                        | (coc man)                                                                                                           | (37 min) (35 m                                                                                                                                        |
| (26 mm                                                                                                            | 97%*<br>(250 mm)                                                                                                                                                                                                                                                                                                                                                                                                                                                                                                                                                                                                                                                                                                                                                                                                                                                                                                                                                                                                                                                                                                                                                                                                                                                                                                                                                                                                                                                                                                                                                                                                                                                                                                                                                                                                                                                                                                                                                                                                                                                                                                               |                                                                                                                     | 1' 8¼' (210 mm)                                                                                                                                       |
|                                                                                                                   |                                                                                                                                                                                                                                                                                                                                                                                                                                                                                                                                                                                                                                                                                                                                                                                                                                                                                                                                                                                                                                                                                                                                                                                                                                                                                                                                                                                                                                                                                                                                                                                                                                                                                                                                                                                                                                                                                                                                                                                                                                                                                                                                |                                                                                                                     |                                                                                                                                                       |
| TOP                                                                                                               | SIDE Z <sub>3</sub>                                                                                                                                                                                                                                                                                                                                                                                                                                                                                                                                                                                                                                                                                                                                                                                                                                                                                                                                                                                                                                                                                                                                                                                                                                                                                                                                                                                                                                                                                                                                                                                                                                                                                                                                                                                                                                                                                                                                                                                                                                                                                                            | NPT Pipe Pluge<br>BOTTOM TOP                                                                                        | 51DE BOTTOM                                                                                                                                           |
| TOP                                                                                                               | SIDE                                                                                                                                                                                                                                                                                                                                                                                                                                                                                                                                                                                                                                                                                                                                                                                                                                                                                                                                                                                                                                                                                                                                                                                                                                                                                                                                                                                                                                                                                                                                                                                                                                                                                                                                                                                                                                                                                                                                                                                                                                                                                                                           | BOTTOM                                                                                                              | SIDE SOTION                                                                                                                                           |
| EBRIS SHIELDS                                                                                                     |                                                                                                                                                                                                                                                                                                                                                                                                                                                                                                                                                                                                                                                                                                                                                                                                                                                                                                                                                                                                                                                                                                                                                                                                                                                                                                                                                                                                                                                                                                                                                                                                                                                                                                                                                                                                                                                                                                                                                                                                                                                                                                                                | LIGHT DISTRI<br>LTV81SS, LTV82                                                                                      |                                                                                                                                                       |
| HOME LANGETHING                                                                                                   |                                                                                                                                                                                                                                                                                                                                                                                                                                                                                                                                                                                                                                                                                                                                                                                                                                                                                                                                                                                                                                                                                                                                                                                                                                                                                                                                                                                                                                                                                                                                                                                                                                                                                                                                                                                                                                                                                                                                                                                                                                                                                                                                | A A                                                                                                                 |                                                                                                                                                       |
|                                                                                                                   | <del>-</del>                                                                                                                                                                                                                                                                                                                                                                                                                                                                                                                                                                                                                                                                                                                                                                                                                                                                                                                                                                                                                                                                                                                                                                                                                                                                                                                                                                                                                                                                                                                                                                                                                                                                                                                                                                                                                                                                                                                                                                                                                                                                                                                   |                                                                                                                     | $\triangle$                                                                                                                                           |
|                                                                                                                   |                                                                                                                                                                                                                                                                                                                                                                                                                                                                                                                                                                                                                                                                                                                                                                                                                                                                                                                                                                                                                                                                                                                                                                                                                                                                                                                                                                                                                                                                                                                                                                                                                                                                                                                                                                                                                                                                                                                                                                                                                                                                                                                                |                                                                                                                     |                                                                                                                                                       |
|                                                                                                                   |                                                                                                                                                                                                                                                                                                                                                                                                                                                                                                                                                                                                                                                                                                                                                                                                                                                                                                                                                                                                                                                                                                                                                                                                                                                                                                                                                                                                                                                                                                                                                                                                                                                                                                                                                                                                                                                                                                                                                                                                                                                                                                                                | W W                                                                                                                 |                                                                                                                                                       |
| LTV81                                                                                                             | LTV82                                                                                                                                                                                                                                                                                                                                                                                                                                                                                                                                                                                                                                                                                                                                                                                                                                                                                                                                                                                                                                                                                                                                                                                                                                                                                                                                                                                                                                                                                                                                                                                                                                                                                                                                                                                                                                                                                                                                                                                                                                                                                                                          | LTV83                                                                                                               |                                                                                                                                                       |
| LTVe1                                                                                                             | LTV82                                                                                                                                                                                                                                                                                                                                                                                                                                                                                                                                                                                                                                                                                                                                                                                                                                                                                                                                                                                                                                                                                                                                                                                                                                                                                                                                                                                                                                                                                                                                                                                                                                                                                                                                                                                                                                                                                                                                                                                                                                                                                                                          | LTV83 Spot (SP) Na                                                                                                  | urrow Flood (NF) Wall Wash (WW)                                                                                                                       |
|                                                                                                                   | LTV82                                                                                                                                                                                                                                                                                                                                                                                                                                                                                                                                                                                                                                                                                                                                                                                                                                                                                                                                                                                                                                                                                                                                                                                                                                                                                                                                                                                                                                                                                                                                                                                                                                                                                                                                                                                                                                                                                                                                                                                                                                                                                                                          | LTV83 Spot (SP) Na                                                                                                  | urow Flood (NF) Wall Wash (WW)                                                                                                                        |
| DRDERING CODE                                                                                                     | LTV82                                                                                                                                                                                                                                                                                                                                                                                                                                                                                                                                                                                                                                                                                                                                                                                                                                                                                                                                                                                                                                                                                                                                                                                                                                                                                                                                                                                                                                                                                                                                                                                                                                                                                                                                                                                                                                                                                                                                                                                                                                                                                                                          | LTV83 Spot (SP) Na                                                                                                  | urrow Flood (NF) Wall Wash (WW)                                                                                                                       |
|                                                                                                                   | LTV82                                                                                                                                                                                                                                                                                                                                                                                                                                                                                                                                                                                                                                                                                                                                                                                                                                                                                                                                                                                                                                                                                                                                                                                                                                                                                                                                                                                                                                                                                                                                                                                                                                                                                                                                                                                                                                                                                                                                                                                                                                                                                                                          | LTV83 Spot (SP) Na                                                                                                  | urrow Flood (NF) Wall Wash (WW)                                                                                                                       |
| DRDERING CODE  LTV8xSS                                                                                            | LTV82                                                                                                                                                                                                                                                                                                                                                                                                                                                                                                                                                                                                                                                                                                                                                                                                                                                                                                                                                                                                                                                                                                                                                                                                                                                                                                                                                                                                                                                                                                                                                                                                                                                                                                                                                                                                                                                                                                                                                                                                                                                                                                                          | LTV83 Spot (SP) Na                                                                                                  | urrow Flood (NF) Wall Wash (WW)  Lens Options¹ Rebar Cage Anchor                                                                                      |
| DRDERING CODE  LTV8xSS  Fixture Size Distri                                                                       |                                                                                                                                                                                                                                                                                                                                                                                                                                                                                                                                                                                                                                                                                                                                                                                                                                                                                                                                                                                                                                                                                                                                                                                                                                                                                                                                                                                                                                                                                                                                                                                                                                                                                                                                                                                                                                                                                                                                                                                                                                                                                                                                | Spot (SP) Na  Electrical Module  Color Temperature Voltages                                                         | Lens Options¹ Rebar Cage Anchor  SR Slip-Resistant RCAS1 for ITV81                                                                                    |
| DRDERING CODE  LTV8xSS  Fixture Size Distri LTV81SS 13" Dia. Sp. N LTV82SS 10-3/8" Dia. S                         | bution* Source                                                                                                                                                                                                                                                                                                                                                                                                                                                                                                                                                                                                                                                                                                                                                                                                                                                                                                                                                                                                                                                                                                                                                                                                                                                                                                                                                                                                                                                                                                                                                                                                                                                                                                                                                                                                                                                                                                                                                                                                                                                                                                                 | Electrical Module Color Temperature Voltages 3K 3000K UV 120-277V                                                   | Lens Options¹ Rebar Cage Anchor  SR Slip-Resistant Lens RCA81 for LTV81 RCA82 for LTV82                                                               |
| DRDERING CODE  LTV8xSS  Fixture Size Distri LTV81SS 13" Dia. Sp. N LTV82SS 10-3/8" Dia. SI LTV82SS 10-3/8" Dia. V | bution* Source<br>IF, WW 36L 36 LEDs<br>P, NF 18L 18 LEDs<br>WW 16L 16 LEDs                                                                                                                                                                                                                                                                                                                                                                                                                                                                                                                                                                                                                                                                                                                                                                                                                                                                                                                                                                                                                                                                                                                                                                                                                                                                                                                                                                                                                                                                                                                                                                                                                                                                                                                                                                                                                                                                                                                                                                                                                                                    | Spot (SP) Na  Electrical Module  Color Temperature Voltages                                                         | Lens Options¹  SR Slip-Resistant Lens  PL Prismatic Lens ¹ All lens options are  Rebar Cage Anchor  RCA81 for LTV81  RCA82 for LTV82  RCA83 for LTV83 |
| DRDERING CODE  LTV8xSS  Fixture Size Distri LTV81SS 13" Dia. Sp. N LTV82SS 10-3/8" Dia. SI LTV82SS 10-3/8" Dia. V | bution* Source<br>IF, WW 36L 36 LEDs<br>P, NF 18L 18 LEDs<br>WW 16L 16 LEDs<br>IF, WW 12L 12 LEDs                                                                                                                                                                                                                                                                                                                                                                                                                                                                                                                                                                                                                                                                                                                                                                                                                                                                                                                                                                                                                                                                                                                                                                                                                                                                                                                                                                                                                                                                                                                                                                                                                                                                                                                                                                                                                                                                                                                                                                                                                              | Electrical Module Color Temperature Voltages 3K 3000K UV 120-277V 4K 4000K                                          | Lens Options¹  SR Slip-Resistant Lens  RCA81 for LTV81  RCA82 for LTV82  PL Prismatic Lens  RCA83 for LTV83                                           |