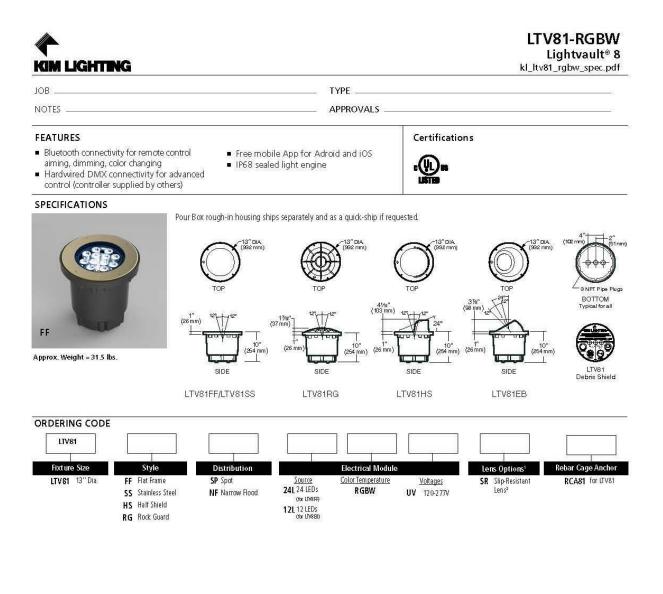

SCALE: N.T.S.

| JOB                                                                                                               |                                                                                                                                                                                                                                                                                                                                                                                                                                                                                                                                                                                                                                                                                                                                                                                                                                                                                                                                                                                                                                                                                                                                                                                                                                                                                                                                                                                                                                                                                                                                                                                                                                                                                                                                                                                                                                                                                                                                                                                                                                                                                                                                | TYPE                                                                                                                |                                                                                                                                                       |
|-------------------------------------------------------------------------------------------------------------------|--------------------------------------------------------------------------------------------------------------------------------------------------------------------------------------------------------------------------------------------------------------------------------------------------------------------------------------------------------------------------------------------------------------------------------------------------------------------------------------------------------------------------------------------------------------------------------------------------------------------------------------------------------------------------------------------------------------------------------------------------------------------------------------------------------------------------------------------------------------------------------------------------------------------------------------------------------------------------------------------------------------------------------------------------------------------------------------------------------------------------------------------------------------------------------------------------------------------------------------------------------------------------------------------------------------------------------------------------------------------------------------------------------------------------------------------------------------------------------------------------------------------------------------------------------------------------------------------------------------------------------------------------------------------------------------------------------------------------------------------------------------------------------------------------------------------------------------------------------------------------------------------------------------------------------------------------------------------------------------------------------------------------------------------------------------------------------------------------------------------------------|---------------------------------------------------------------------------------------------------------------------|-------------------------------------------------------------------------------------------------------------------------------------------------------|
| NOTES                                                                                                             |                                                                                                                                                                                                                                                                                                                                                                                                                                                                                                                                                                                                                                                                                                                                                                                                                                                                                                                                                                                                                                                                                                                                                                                                                                                                                                                                                                                                                                                                                                                                                                                                                                                                                                                                                                                                                                                                                                                                                                                                                                                                                                                                |                                                                                                                     |                                                                                                                                                       |
| FEATURES                                                                                                          |                                                                                                                                                                                                                                                                                                                                                                                                                                                                                                                                                                                                                                                                                                                                                                                                                                                                                                                                                                                                                                                                                                                                                                                                                                                                                                                                                                                                                                                                                                                                                                                                                                                                                                                                                                                                                                                                                                                                                                                                                                                                                                                                |                                                                                                                     | Certifications                                                                                                                                        |
| <ul> <li>Sealed IP68 LED light engir</li> <li>Bluetooth connectivity for<br/>aiming and dimming</li> </ul>        |                                                                                                                                                                                                                                                                                                                                                                                                                                                                                                                                                                                                                                                                                                                                                                                                                                                                                                                                                                                                                                                                                                                                                                                                                                                                                                                                                                                                                                                                                                                                                                                                                                                                                                                                                                                                                                                                                                                                                                                                                                                                                                                                | Easy to install and pair devices     Advanced thermal management provides     long life in excess of 100,000+ hours |                                                                                                                                                       |
| Free Mobile App for Android                                                                                       | and iOS                                                                                                                                                                                                                                                                                                                                                                                                                                                                                                                                                                                                                                                                                                                                                                                                                                                                                                                                                                                                                                                                                                                                                                                                                                                                                                                                                                                                                                                                                                                                                                                                                                                                                                                                                                                                                                                                                                                                                                                                                                                                                                                        | Runs cool to the touch - less than 40°C                                                                             | USTER FOR LTV82/83                                                                                                                                    |
| SPECIFICATIONS                                                                                                    |                                                                                                                                                                                                                                                                                                                                                                                                                                                                                                                                                                                                                                                                                                                                                                                                                                                                                                                                                                                                                                                                                                                                                                                                                                                                                                                                                                                                                                                                                                                                                                                                                                                                                                                                                                                                                                                                                                                                                                                                                                                                                                                                | Pour Box rough-in                                                                                                   | n housing ships separately and as a quick-ship if requeste                                                                                            |
| 35 PT 186                                                                                                         |                                                                                                                                                                                                                                                                                                                                                                                                                                                                                                                                                                                                                                                                                                                                                                                                                                                                                                                                                                                                                                                                                                                                                                                                                                                                                                                                                                                                                                                                                                                                                                                                                                                                                                                                                                                                                                                                                                                                                                                                                                                                                                                                | LTV81SS                                                                                                             |                                                                                                                                                       |
|                                                                                                                   | 10                                                                                                                                                                                                                                                                                                                                                                                                                                                                                                                                                                                                                                                                                                                                                                                                                                                                                                                                                                                                                                                                                                                                                                                                                                                                                                                                                                                                                                                                                                                                                                                                                                                                                                                                                                                                                                                                                                                                                                                                                                                                                                                             | 13° DIA. ¬<br>(332 mm) ¬                                                                                            | 4*1 ot                                                                                                                                                |
|                                                                                                                   | THE VIEW                                                                                                                                                                                                                                                                                                                                                                                                                                                                                                                                                                                                                                                                                                                                                                                                                                                                                                                                                                                                                                                                                                                                                                                                                                                                                                                                                                                                                                                                                                                                                                                                                                                                                                                                                                                                                                                                                                                                                                                                                                                                                                                       | (332 mm)                                                                                                            | (102 mm) 2' (51 n                                                                                                                                     |
|                                                                                                                   |                                                                                                                                                                                                                                                                                                                                                                                                                                                                                                                                                                                                                                                                                                                                                                                                                                                                                                                                                                                                                                                                                                                                                                                                                                                                                                                                                                                                                                                                                                                                                                                                                                                                                                                                                                                                                                                                                                                                                                                                                                                                                                                                |                                                                                                                     | T THE DIE T                                                                                                                                           |
|                                                                                                                   | TEN TEN                                                                                                                                                                                                                                                                                                                                                                                                                                                                                                                                                                                                                                                                                                                                                                                                                                                                                                                                                                                                                                                                                                                                                                                                                                                                                                                                                                                                                                                                                                                                                                                                                                                                                                                                                                                                                                                                                                                                                                                                                                                                                                                        |                                                                                                                     | 1" (26 mm) (254 mm)                                                                                                                                   |
|                                                                                                                   |                                                                                                                                                                                                                                                                                                                                                                                                                                                                                                                                                                                                                                                                                                                                                                                                                                                                                                                                                                                                                                                                                                                                                                                                                                                                                                                                                                                                                                                                                                                                                                                                                                                                                                                                                                                                                                                                                                                                                                                                                                                                                                                                |                                                                                                                     |                                                                                                                                                       |
| The second                                                                                                        | The same of the sa | 72 D                                                                                                                | ∠3 NPT Pipe Plugs                                                                                                                                     |
|                                                                                                                   |                                                                                                                                                                                                                                                                                                                                                                                                                                                                                                                                                                                                                                                                                                                                                                                                                                                                                                                                                                                                                                                                                                                                                                                                                                                                                                                                                                                                                                                                                                                                                                                                                                                                                                                                                                                                                                                                                                                                                                                                                                                                                                                                | TOP                                                                                                                 | SIDE BOTTOM                                                                                                                                           |
| TV82SS                                                                                                            |                                                                                                                                                                                                                                                                                                                                                                                                                                                                                                                                                                                                                                                                                                                                                                                                                                                                                                                                                                                                                                                                                                                                                                                                                                                                                                                                                                                                                                                                                                                                                                                                                                                                                                                                                                                                                                                                                                                                                                                                                                                                                                                                | LTV83SS                                                                                                             |                                                                                                                                                       |
| )3/6" DIA. —<br>263 mm)                                                                                           | (102 mr                                                                                                                                                                                                                                                                                                                                                                                                                                                                                                                                                                                                                                                                                                                                                                                                                                                                                                                                                                                                                                                                                                                                                                                                                                                                                                                                                                                                                                                                                                                                                                                                                                                                                                                                                                                                                                                                                                                                                                                                                                                                                                                        | 4" 715/46" DIA (202 mm)                                                                                             | (51 mm) 1.*                                                                                                                                           |
| Ŧ.                                                                                                                | TON 100                                                                                                                                                                                                                                                                                                                                                                                                                                                                                                                                                                                                                                                                                                                                                                                                                                                                                                                                                                                                                                                                                                                                                                                                                                                                                                                                                                                                                                                                                                                                                                                                                                                                                                                                                                                                                                                                                                                                                                                                                                                                                                                        | (coc man)                                                                                                           | (37 min) (35 m                                                                                                                                        |
| (26 mm                                                                                                            | 97%*<br>(250 mm)                                                                                                                                                                                                                                                                                                                                                                                                                                                                                                                                                                                                                                                                                                                                                                                                                                                                                                                                                                                                                                                                                                                                                                                                                                                                                                                                                                                                                                                                                                                                                                                                                                                                                                                                                                                                                                                                                                                                                                                                                                                                                                               |                                                                                                                     | 1' 8¼' (210 mm)                                                                                                                                       |
|                                                                                                                   |                                                                                                                                                                                                                                                                                                                                                                                                                                                                                                                                                                                                                                                                                                                                                                                                                                                                                                                                                                                                                                                                                                                                                                                                                                                                                                                                                                                                                                                                                                                                                                                                                                                                                                                                                                                                                                                                                                                                                                                                                                                                                                                                |                                                                                                                     |                                                                                                                                                       |
| TOP                                                                                                               | SIDE Z <sub>3</sub>                                                                                                                                                                                                                                                                                                                                                                                                                                                                                                                                                                                                                                                                                                                                                                                                                                                                                                                                                                                                                                                                                                                                                                                                                                                                                                                                                                                                                                                                                                                                                                                                                                                                                                                                                                                                                                                                                                                                                                                                                                                                                                            | NPT Pipe Pluge<br>BOTTOM TOP                                                                                        | 51DE BOTTOM                                                                                                                                           |
| TOP                                                                                                               | SIDE                                                                                                                                                                                                                                                                                                                                                                                                                                                                                                                                                                                                                                                                                                                                                                                                                                                                                                                                                                                                                                                                                                                                                                                                                                                                                                                                                                                                                                                                                                                                                                                                                                                                                                                                                                                                                                                                                                                                                                                                                                                                                                                           | BOTTOM                                                                                                              | SIDE SOTION                                                                                                                                           |
| EBRIS SHIELDS                                                                                                     |                                                                                                                                                                                                                                                                                                                                                                                                                                                                                                                                                                                                                                                                                                                                                                                                                                                                                                                                                                                                                                                                                                                                                                                                                                                                                                                                                                                                                                                                                                                                                                                                                                                                                                                                                                                                                                                                                                                                                                                                                                                                                                                                | LIGHT DISTRI<br>LTV81SS, LTV82                                                                                      |                                                                                                                                                       |
| HOME LANGETHING                                                                                                   |                                                                                                                                                                                                                                                                                                                                                                                                                                                                                                                                                                                                                                                                                                                                                                                                                                                                                                                                                                                                                                                                                                                                                                                                                                                                                                                                                                                                                                                                                                                                                                                                                                                                                                                                                                                                                                                                                                                                                                                                                                                                                                                                | A A                                                                                                                 |                                                                                                                                                       |
|                                                                                                                   | <del>-</del>                                                                                                                                                                                                                                                                                                                                                                                                                                                                                                                                                                                                                                                                                                                                                                                                                                                                                                                                                                                                                                                                                                                                                                                                                                                                                                                                                                                                                                                                                                                                                                                                                                                                                                                                                                                                                                                                                                                                                                                                                                                                                                                   |                                                                                                                     | $\triangle$                                                                                                                                           |
|                                                                                                                   |                                                                                                                                                                                                                                                                                                                                                                                                                                                                                                                                                                                                                                                                                                                                                                                                                                                                                                                                                                                                                                                                                                                                                                                                                                                                                                                                                                                                                                                                                                                                                                                                                                                                                                                                                                                                                                                                                                                                                                                                                                                                                                                                |                                                                                                                     |                                                                                                                                                       |
|                                                                                                                   |                                                                                                                                                                                                                                                                                                                                                                                                                                                                                                                                                                                                                                                                                                                                                                                                                                                                                                                                                                                                                                                                                                                                                                                                                                                                                                                                                                                                                                                                                                                                                                                                                                                                                                                                                                                                                                                                                                                                                                                                                                                                                                                                | W W                                                                                                                 |                                                                                                                                                       |
| LTV81                                                                                                             | LTV82                                                                                                                                                                                                                                                                                                                                                                                                                                                                                                                                                                                                                                                                                                                                                                                                                                                                                                                                                                                                                                                                                                                                                                                                                                                                                                                                                                                                                                                                                                                                                                                                                                                                                                                                                                                                                                                                                                                                                                                                                                                                                                                          | LTV83                                                                                                               |                                                                                                                                                       |
| LTVe1                                                                                                             | LTV82                                                                                                                                                                                                                                                                                                                                                                                                                                                                                                                                                                                                                                                                                                                                                                                                                                                                                                                                                                                                                                                                                                                                                                                                                                                                                                                                                                                                                                                                                                                                                                                                                                                                                                                                                                                                                                                                                                                                                                                                                                                                                                                          | LTV83 Spot (SP) Na                                                                                                  | urrow Flood (NF) Wall Wash (WW)                                                                                                                       |
|                                                                                                                   | LTV82                                                                                                                                                                                                                                                                                                                                                                                                                                                                                                                                                                                                                                                                                                                                                                                                                                                                                                                                                                                                                                                                                                                                                                                                                                                                                                                                                                                                                                                                                                                                                                                                                                                                                                                                                                                                                                                                                                                                                                                                                                                                                                                          | LTV83 Spot (SP) Na                                                                                                  | urow Flood (NF) Wall Wash (WW)                                                                                                                        |
| DRDERING CODE                                                                                                     | LTV82                                                                                                                                                                                                                                                                                                                                                                                                                                                                                                                                                                                                                                                                                                                                                                                                                                                                                                                                                                                                                                                                                                                                                                                                                                                                                                                                                                                                                                                                                                                                                                                                                                                                                                                                                                                                                                                                                                                                                                                                                                                                                                                          | LTV83 Spot (SP) Na                                                                                                  | urrow Flood (NF) Wall Wash (WW)                                                                                                                       |
|                                                                                                                   | LTV82                                                                                                                                                                                                                                                                                                                                                                                                                                                                                                                                                                                                                                                                                                                                                                                                                                                                                                                                                                                                                                                                                                                                                                                                                                                                                                                                                                                                                                                                                                                                                                                                                                                                                                                                                                                                                                                                                                                                                                                                                                                                                                                          | LTV83 Spot (SP) Na                                                                                                  | urrow Flood (NF) Wall Wash (WW)                                                                                                                       |
| DRDERING CODE  LTV8xSS                                                                                            | LTV82                                                                                                                                                                                                                                                                                                                                                                                                                                                                                                                                                                                                                                                                                                                                                                                                                                                                                                                                                                                                                                                                                                                                                                                                                                                                                                                                                                                                                                                                                                                                                                                                                                                                                                                                                                                                                                                                                                                                                                                                                                                                                                                          | LTV83 Spot (SP) Na                                                                                                  | urrow Flood (NF) Wall Wash (WW)  Lens Options¹ Rebar Cage Anchor                                                                                      |
| DRDERING CODE  LTV8xSS  Fixture Size Distri                                                                       |                                                                                                                                                                                                                                                                                                                                                                                                                                                                                                                                                                                                                                                                                                                                                                                                                                                                                                                                                                                                                                                                                                                                                                                                                                                                                                                                                                                                                                                                                                                                                                                                                                                                                                                                                                                                                                                                                                                                                                                                                                                                                                                                | Spot (SP) Na  Electrical Module  Color Temperature Voltages                                                         | Lens Options¹ Rebar Cage Anchor  SR Slip-Resistant RCAS1 for ITV81                                                                                    |
| DRDERING CODE  LTV8xSS  Fixture Size Distri LTV81SS 13" Dia. Sp. N LTV82SS 10-3/8" Dia. S                         | bution* Source                                                                                                                                                                                                                                                                                                                                                                                                                                                                                                                                                                                                                                                                                                                                                                                                                                                                                                                                                                                                                                                                                                                                                                                                                                                                                                                                                                                                                                                                                                                                                                                                                                                                                                                                                                                                                                                                                                                                                                                                                                                                                                                 | Electrical Module Color Temperature Voltages 3K 3000K UV 120-277V                                                   | Lens Options¹ Rebar Cage Anchor  SR Slip-Resistant Lens RCA81 for LTV81 RCA82 for LTV82                                                               |
| DRDERING CODE  LTV8xSS  Fixture Size Distri LTV81SS 13" Dia. Sp. N LTV82SS 10-3/8" Dia. SI LTV82SS 10-3/8" Dia. V | bution* Source<br>IF, WW 36L 36 LEDs<br>P, NF 18L 18 LEDs<br>WW 16L 16 LEDs                                                                                                                                                                                                                                                                                                                                                                                                                                                                                                                                                                                                                                                                                                                                                                                                                                                                                                                                                                                                                                                                                                                                                                                                                                                                                                                                                                                                                                                                                                                                                                                                                                                                                                                                                                                                                                                                                                                                                                                                                                                    | Spot (SP) Na  Electrical Module  Color Temperature Voltages                                                         | Lens Options¹  SR Slip-Resistant Lens  PL Prismatic Lens ¹ All lens options are  Rebar Cage Anchor  RCA81 for LTV81  RCA82 for LTV82  RCA83 for LTV83 |
| DRDERING CODE  LTV8xSS  Fixture Size Distri LTV81SS 13" Dia. Sp. N LTV82SS 10-3/8" Dia. SI LTV82SS 10-3/8" Dia. V | bution* Source<br>IF, WW 36L 36 LEDs<br>P, NF 18L 18 LEDs<br>WW 16L 16 LEDs<br>IF, WW 12L 12 LEDs                                                                                                                                                                                                                                                                                                                                                                                                                                                                                                                                                                                                                                                                                                                                                                                                                                                                                                                                                                                                                                                                                                                                                                                                                                                                                                                                                                                                                                                                                                                                                                                                                                                                                                                                                                                                                                                                                                                                                                                                                              | Electrical Module Color Temperature Voltages 3K 3000K UV 120-277V 4K 4000K                                          | Lens Options¹  SR Slip-Resistant Lens  RCA81 for LTV81  RCA82 for LTV82  PL Prismatic Lens  RCA83 for LTV83                                           |