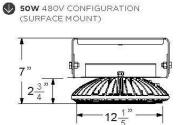

SCALE: N.T.S.

| JOB                                                                                                               |                                                                                                                                                                                                                                                                                                                                                                                                                                                                                                                                                                                                                                                                                                                                                                                                                                                                                                                                                                                                                                                                                                                                                                                                                                                                                                                                                                                                                                                                                                                                                                                                                                                                                                                                                                                                                                                                                                                                                                                                                                                                                                                                | TYPE                                                                                                                |                                                                                                                                                       |
|-------------------------------------------------------------------------------------------------------------------|--------------------------------------------------------------------------------------------------------------------------------------------------------------------------------------------------------------------------------------------------------------------------------------------------------------------------------------------------------------------------------------------------------------------------------------------------------------------------------------------------------------------------------------------------------------------------------------------------------------------------------------------------------------------------------------------------------------------------------------------------------------------------------------------------------------------------------------------------------------------------------------------------------------------------------------------------------------------------------------------------------------------------------------------------------------------------------------------------------------------------------------------------------------------------------------------------------------------------------------------------------------------------------------------------------------------------------------------------------------------------------------------------------------------------------------------------------------------------------------------------------------------------------------------------------------------------------------------------------------------------------------------------------------------------------------------------------------------------------------------------------------------------------------------------------------------------------------------------------------------------------------------------------------------------------------------------------------------------------------------------------------------------------------------------------------------------------------------------------------------------------|---------------------------------------------------------------------------------------------------------------------|-------------------------------------------------------------------------------------------------------------------------------------------------------|
| NOTES                                                                                                             |                                                                                                                                                                                                                                                                                                                                                                                                                                                                                                                                                                                                                                                                                                                                                                                                                                                                                                                                                                                                                                                                                                                                                                                                                                                                                                                                                                                                                                                                                                                                                                                                                                                                                                                                                                                                                                                                                                                                                                                                                                                                                                                                |                                                                                                                     |                                                                                                                                                       |
| FEATURES                                                                                                          |                                                                                                                                                                                                                                                                                                                                                                                                                                                                                                                                                                                                                                                                                                                                                                                                                                                                                                                                                                                                                                                                                                                                                                                                                                                                                                                                                                                                                                                                                                                                                                                                                                                                                                                                                                                                                                                                                                                                                                                                                                                                                                                                |                                                                                                                     | Certifications                                                                                                                                        |
| <ul> <li>Sealed IP68 LED light engir</li> <li>Bluetooth connectivity for<br/>aiming and dimming</li> </ul>        |                                                                                                                                                                                                                                                                                                                                                                                                                                                                                                                                                                                                                                                                                                                                                                                                                                                                                                                                                                                                                                                                                                                                                                                                                                                                                                                                                                                                                                                                                                                                                                                                                                                                                                                                                                                                                                                                                                                                                                                                                                                                                                                                | Easy to install and pair devices     Advanced thermal management provides     long life in excess of 100,000+ hours |                                                                                                                                                       |
| Free Mobile App for Android                                                                                       | and iOS                                                                                                                                                                                                                                                                                                                                                                                                                                                                                                                                                                                                                                                                                                                                                                                                                                                                                                                                                                                                                                                                                                                                                                                                                                                                                                                                                                                                                                                                                                                                                                                                                                                                                                                                                                                                                                                                                                                                                                                                                                                                                                                        | Runs cool to the touch - less than 40°C                                                                             | USTER FOR LTV82/83                                                                                                                                    |
| SPECIFICATIONS                                                                                                    |                                                                                                                                                                                                                                                                                                                                                                                                                                                                                                                                                                                                                                                                                                                                                                                                                                                                                                                                                                                                                                                                                                                                                                                                                                                                                                                                                                                                                                                                                                                                                                                                                                                                                                                                                                                                                                                                                                                                                                                                                                                                                                                                | Pour Box rough-in                                                                                                   | n housing ships separately and as a quick-ship if requeste                                                                                            |
| 35 PT 186                                                                                                         |                                                                                                                                                                                                                                                                                                                                                                                                                                                                                                                                                                                                                                                                                                                                                                                                                                                                                                                                                                                                                                                                                                                                                                                                                                                                                                                                                                                                                                                                                                                                                                                                                                                                                                                                                                                                                                                                                                                                                                                                                                                                                                                                | LTV81SS                                                                                                             |                                                                                                                                                       |
|                                                                                                                   | 10                                                                                                                                                                                                                                                                                                                                                                                                                                                                                                                                                                                                                                                                                                                                                                                                                                                                                                                                                                                                                                                                                                                                                                                                                                                                                                                                                                                                                                                                                                                                                                                                                                                                                                                                                                                                                                                                                                                                                                                                                                                                                                                             | 13° DIA. ¬<br>(332 mm) ¬                                                                                            | 4*1 ot                                                                                                                                                |
|                                                                                                                   | THE VIEW                                                                                                                                                                                                                                                                                                                                                                                                                                                                                                                                                                                                                                                                                                                                                                                                                                                                                                                                                                                                                                                                                                                                                                                                                                                                                                                                                                                                                                                                                                                                                                                                                                                                                                                                                                                                                                                                                                                                                                                                                                                                                                                       | (332 mm)                                                                                                            | (102 mm) 2' (51 n                                                                                                                                     |
|                                                                                                                   |                                                                                                                                                                                                                                                                                                                                                                                                                                                                                                                                                                                                                                                                                                                                                                                                                                                                                                                                                                                                                                                                                                                                                                                                                                                                                                                                                                                                                                                                                                                                                                                                                                                                                                                                                                                                                                                                                                                                                                                                                                                                                                                                |                                                                                                                     | T THE DIE T                                                                                                                                           |
|                                                                                                                   | TEN TEN                                                                                                                                                                                                                                                                                                                                                                                                                                                                                                                                                                                                                                                                                                                                                                                                                                                                                                                                                                                                                                                                                                                                                                                                                                                                                                                                                                                                                                                                                                                                                                                                                                                                                                                                                                                                                                                                                                                                                                                                                                                                                                                        |                                                                                                                     | 1" (26 mm) (254 mm)                                                                                                                                   |
|                                                                                                                   |                                                                                                                                                                                                                                                                                                                                                                                                                                                                                                                                                                                                                                                                                                                                                                                                                                                                                                                                                                                                                                                                                                                                                                                                                                                                                                                                                                                                                                                                                                                                                                                                                                                                                                                                                                                                                                                                                                                                                                                                                                                                                                                                |                                                                                                                     |                                                                                                                                                       |
| The second                                                                                                        | The same of the sa | 72 D                                                                                                                | ∠3 NPT Pipe Plugs                                                                                                                                     |
|                                                                                                                   |                                                                                                                                                                                                                                                                                                                                                                                                                                                                                                                                                                                                                                                                                                                                                                                                                                                                                                                                                                                                                                                                                                                                                                                                                                                                                                                                                                                                                                                                                                                                                                                                                                                                                                                                                                                                                                                                                                                                                                                                                                                                                                                                | TOP                                                                                                                 | SIDE BOTTOM                                                                                                                                           |
| TV82SS                                                                                                            |                                                                                                                                                                                                                                                                                                                                                                                                                                                                                                                                                                                                                                                                                                                                                                                                                                                                                                                                                                                                                                                                                                                                                                                                                                                                                                                                                                                                                                                                                                                                                                                                                                                                                                                                                                                                                                                                                                                                                                                                                                                                                                                                | LTV83SS                                                                                                             |                                                                                                                                                       |
| )3/6" DIA. —<br>263 mm)                                                                                           | (102 mr                                                                                                                                                                                                                                                                                                                                                                                                                                                                                                                                                                                                                                                                                                                                                                                                                                                                                                                                                                                                                                                                                                                                                                                                                                                                                                                                                                                                                                                                                                                                                                                                                                                                                                                                                                                                                                                                                                                                                                                                                                                                                                                        | 4" 715/46" DIA (202 mm)                                                                                             | (51 mm) 1.*                                                                                                                                           |
| Ŧ.                                                                                                                | TON 100                                                                                                                                                                                                                                                                                                                                                                                                                                                                                                                                                                                                                                                                                                                                                                                                                                                                                                                                                                                                                                                                                                                                                                                                                                                                                                                                                                                                                                                                                                                                                                                                                                                                                                                                                                                                                                                                                                                                                                                                                                                                                                                        | (coc man)                                                                                                           | (37 min) (35 m                                                                                                                                        |
| (26 mm                                                                                                            | 97%*<br>(250 mm)                                                                                                                                                                                                                                                                                                                                                                                                                                                                                                                                                                                                                                                                                                                                                                                                                                                                                                                                                                                                                                                                                                                                                                                                                                                                                                                                                                                                                                                                                                                                                                                                                                                                                                                                                                                                                                                                                                                                                                                                                                                                                                               |                                                                                                                     | 1' 8¼' (210 mm)                                                                                                                                       |
|                                                                                                                   |                                                                                                                                                                                                                                                                                                                                                                                                                                                                                                                                                                                                                                                                                                                                                                                                                                                                                                                                                                                                                                                                                                                                                                                                                                                                                                                                                                                                                                                                                                                                                                                                                                                                                                                                                                                                                                                                                                                                                                                                                                                                                                                                |                                                                                                                     |                                                                                                                                                       |
| TOP                                                                                                               | SIDE Z <sub>3</sub>                                                                                                                                                                                                                                                                                                                                                                                                                                                                                                                                                                                                                                                                                                                                                                                                                                                                                                                                                                                                                                                                                                                                                                                                                                                                                                                                                                                                                                                                                                                                                                                                                                                                                                                                                                                                                                                                                                                                                                                                                                                                                                            | NPT Pipe Pluge<br>BOTTOM TOP                                                                                        | 51DE BOTTOM                                                                                                                                           |
| TOP                                                                                                               | SIDE                                                                                                                                                                                                                                                                                                                                                                                                                                                                                                                                                                                                                                                                                                                                                                                                                                                                                                                                                                                                                                                                                                                                                                                                                                                                                                                                                                                                                                                                                                                                                                                                                                                                                                                                                                                                                                                                                                                                                                                                                                                                                                                           | BOTTOM                                                                                                              | SIDE SOTION                                                                                                                                           |
| EBRIS SHIELDS                                                                                                     |                                                                                                                                                                                                                                                                                                                                                                                                                                                                                                                                                                                                                                                                                                                                                                                                                                                                                                                                                                                                                                                                                                                                                                                                                                                                                                                                                                                                                                                                                                                                                                                                                                                                                                                                                                                                                                                                                                                                                                                                                                                                                                                                | LIGHT DISTRI<br>LTV81SS, LTV82                                                                                      |                                                                                                                                                       |
| HOME LANGETHING                                                                                                   |                                                                                                                                                                                                                                                                                                                                                                                                                                                                                                                                                                                                                                                                                                                                                                                                                                                                                                                                                                                                                                                                                                                                                                                                                                                                                                                                                                                                                                                                                                                                                                                                                                                                                                                                                                                                                                                                                                                                                                                                                                                                                                                                | A A                                                                                                                 |                                                                                                                                                       |
|                                                                                                                   | <del>-</del>                                                                                                                                                                                                                                                                                                                                                                                                                                                                                                                                                                                                                                                                                                                                                                                                                                                                                                                                                                                                                                                                                                                                                                                                                                                                                                                                                                                                                                                                                                                                                                                                                                                                                                                                                                                                                                                                                                                                                                                                                                                                                                                   |                                                                                                                     | $\triangle$                                                                                                                                           |
|                                                                                                                   |                                                                                                                                                                                                                                                                                                                                                                                                                                                                                                                                                                                                                                                                                                                                                                                                                                                                                                                                                                                                                                                                                                                                                                                                                                                                                                                                                                                                                                                                                                                                                                                                                                                                                                                                                                                                                                                                                                                                                                                                                                                                                                                                |                                                                                                                     |                                                                                                                                                       |
|                                                                                                                   |                                                                                                                                                                                                                                                                                                                                                                                                                                                                                                                                                                                                                                                                                                                                                                                                                                                                                                                                                                                                                                                                                                                                                                                                                                                                                                                                                                                                                                                                                                                                                                                                                                                                                                                                                                                                                                                                                                                                                                                                                                                                                                                                | W W                                                                                                                 |                                                                                                                                                       |
| LTV81                                                                                                             | LTV82                                                                                                                                                                                                                                                                                                                                                                                                                                                                                                                                                                                                                                                                                                                                                                                                                                                                                                                                                                                                                                                                                                                                                                                                                                                                                                                                                                                                                                                                                                                                                                                                                                                                                                                                                                                                                                                                                                                                                                                                                                                                                                                          | LTV83                                                                                                               |                                                                                                                                                       |
| LTVe1                                                                                                             | LTV82                                                                                                                                                                                                                                                                                                                                                                                                                                                                                                                                                                                                                                                                                                                                                                                                                                                                                                                                                                                                                                                                                                                                                                                                                                                                                                                                                                                                                                                                                                                                                                                                                                                                                                                                                                                                                                                                                                                                                                                                                                                                                                                          | LTV83 Spot (SP) Na                                                                                                  | urrow Flood (NF) Wall Wash (WW)                                                                                                                       |
|                                                                                                                   | LTV82                                                                                                                                                                                                                                                                                                                                                                                                                                                                                                                                                                                                                                                                                                                                                                                                                                                                                                                                                                                                                                                                                                                                                                                                                                                                                                                                                                                                                                                                                                                                                                                                                                                                                                                                                                                                                                                                                                                                                                                                                                                                                                                          | LTV83 Spot (SP) Na                                                                                                  | urow Flood (NF) Wall Wash (WW)                                                                                                                        |
| DRDERING CODE                                                                                                     | LTV82                                                                                                                                                                                                                                                                                                                                                                                                                                                                                                                                                                                                                                                                                                                                                                                                                                                                                                                                                                                                                                                                                                                                                                                                                                                                                                                                                                                                                                                                                                                                                                                                                                                                                                                                                                                                                                                                                                                                                                                                                                                                                                                          | LTV83 Spot (SP) Na                                                                                                  | urrow Flood (NF) Wall Wash (WW)                                                                                                                       |
|                                                                                                                   | LTV82                                                                                                                                                                                                                                                                                                                                                                                                                                                                                                                                                                                                                                                                                                                                                                                                                                                                                                                                                                                                                                                                                                                                                                                                                                                                                                                                                                                                                                                                                                                                                                                                                                                                                                                                                                                                                                                                                                                                                                                                                                                                                                                          | LTV83 Spot (SP) Na                                                                                                  | urrow Flood (NF) Wall Wash (WW)                                                                                                                       |
| DRDERING CODE  LTV8xSS                                                                                            | LTV82                                                                                                                                                                                                                                                                                                                                                                                                                                                                                                                                                                                                                                                                                                                                                                                                                                                                                                                                                                                                                                                                                                                                                                                                                                                                                                                                                                                                                                                                                                                                                                                                                                                                                                                                                                                                                                                                                                                                                                                                                                                                                                                          | LTV83 Spot (SP) Na                                                                                                  | urrow Flood (NF) Wall Wash (WW)  Lens Options¹ Rebar Cage Anchor                                                                                      |
| DRDERING CODE  LTV8xSS  Fixture Size Distri                                                                       |                                                                                                                                                                                                                                                                                                                                                                                                                                                                                                                                                                                                                                                                                                                                                                                                                                                                                                                                                                                                                                                                                                                                                                                                                                                                                                                                                                                                                                                                                                                                                                                                                                                                                                                                                                                                                                                                                                                                                                                                                                                                                                                                | Spot (SP) Na  Electrical Module  Color Temperature Voltages                                                         | Lens Options¹ Rebar Cage Anchor  SR Slip-Resistant RCAS1 for ITV81                                                                                    |
| DRDERING CODE  LTV8xSS  Fixture Size Distri LTV81SS 13" Dia. Sp. N LTV82SS 10-3/8" Dia. S                         | bution* Source                                                                                                                                                                                                                                                                                                                                                                                                                                                                                                                                                                                                                                                                                                                                                                                                                                                                                                                                                                                                                                                                                                                                                                                                                                                                                                                                                                                                                                                                                                                                                                                                                                                                                                                                                                                                                                                                                                                                                                                                                                                                                                                 | Electrical Module Color Temperature Voltages 3K 3000K UV 120-277V                                                   | Lens Options¹ Rebar Cage Anchor  SR Slip-Resistant Lens RCA81 for LTV81 RCA82 for LTV82                                                               |
| DRDERING CODE  LTV8xSS  Fixture Size Distri LTV81SS 13" Dia. Sp. N LTV82SS 10-3/8" Dia. SI LTV82SS 10-3/8" Dia. V | bution* Source<br>IF, WW 36L 36 LEDs<br>P, NF 18L 18 LEDs<br>WW 16L 16 LEDs                                                                                                                                                                                                                                                                                                                                                                                                                                                                                                                                                                                                                                                                                                                                                                                                                                                                                                                                                                                                                                                                                                                                                                                                                                                                                                                                                                                                                                                                                                                                                                                                                                                                                                                                                                                                                                                                                                                                                                                                                                                    | Spot (SP) Na  Electrical Module  Color Temperature Voltages                                                         | Lens Options¹  SR Slip-Resistant Lens  PL Prismatic Lens ¹ All lens options are  Rebar Cage Anchor  RCA81 for LTV81  RCA82 for LTV82  RCA83 for LTV83 |
| DRDERING CODE  LTV8xSS  Fixture Size Distri LTV81SS 13" Dia. Sp. N LTV82SS 10-3/8" Dia. SI LTV82SS 10-3/8" Dia. V | bution* Source<br>IF, WW 36L 36 LEDs<br>P, NF 18L 18 LEDs<br>WW 16L 16 LEDs<br>IF, WW 12L 12 LEDs                                                                                                                                                                                                                                                                                                                                                                                                                                                                                                                                                                                                                                                                                                                                                                                                                                                                                                                                                                                                                                                                                                                                                                                                                                                                                                                                                                                                                                                                                                                                                                                                                                                                                                                                                                                                                                                                                                                                                                                                                              | Electrical Module Color Temperature Voltages 3K 3000K UV 120-277V 4K 4000K                                          | Lens Options¹  SR Slip-Resistant Lens  RCA81 for LTV81  RCA82 for LTV82  PL Prismatic Lens  RCA83 for LTV83                                           |