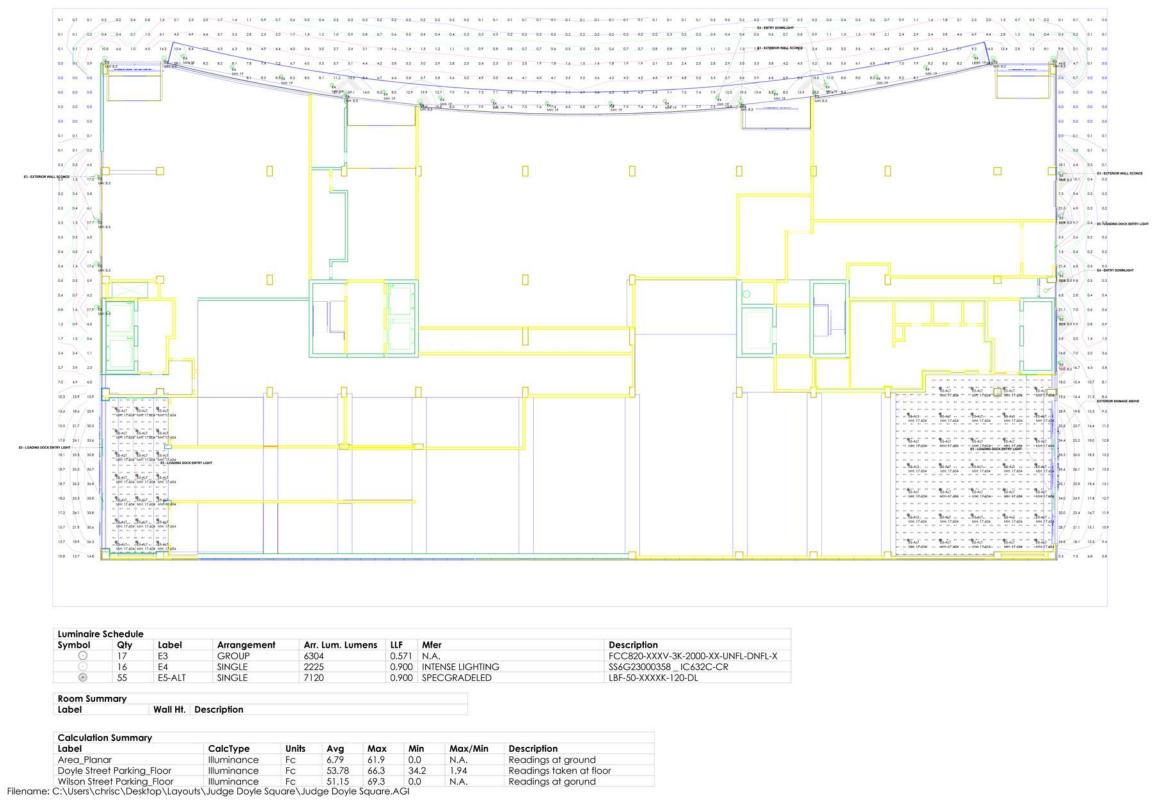

SCALE: N.T.S.

| JOB                                                                                                               |                                                                                                                                                                                                                                                                                                                                                                                                                                                                                                                                                                                                                                                                                                                                                                                                                                                                                                                                                                                                                                                                                                                                                                                                                                                                                                                                                                                                                                                                                                                                                                                                                                                                                                                                                                                                                                                                                                                                                                                                                                                                                                                                | TYPE                                                                                                                |                                                                                                                                                       |
|-------------------------------------------------------------------------------------------------------------------|--------------------------------------------------------------------------------------------------------------------------------------------------------------------------------------------------------------------------------------------------------------------------------------------------------------------------------------------------------------------------------------------------------------------------------------------------------------------------------------------------------------------------------------------------------------------------------------------------------------------------------------------------------------------------------------------------------------------------------------------------------------------------------------------------------------------------------------------------------------------------------------------------------------------------------------------------------------------------------------------------------------------------------------------------------------------------------------------------------------------------------------------------------------------------------------------------------------------------------------------------------------------------------------------------------------------------------------------------------------------------------------------------------------------------------------------------------------------------------------------------------------------------------------------------------------------------------------------------------------------------------------------------------------------------------------------------------------------------------------------------------------------------------------------------------------------------------------------------------------------------------------------------------------------------------------------------------------------------------------------------------------------------------------------------------------------------------------------------------------------------------|---------------------------------------------------------------------------------------------------------------------|-------------------------------------------------------------------------------------------------------------------------------------------------------|
| NOTES                                                                                                             |                                                                                                                                                                                                                                                                                                                                                                                                                                                                                                                                                                                                                                                                                                                                                                                                                                                                                                                                                                                                                                                                                                                                                                                                                                                                                                                                                                                                                                                                                                                                                                                                                                                                                                                                                                                                                                                                                                                                                                                                                                                                                                                                |                                                                                                                     |                                                                                                                                                       |
| FEATURES                                                                                                          |                                                                                                                                                                                                                                                                                                                                                                                                                                                                                                                                                                                                                                                                                                                                                                                                                                                                                                                                                                                                                                                                                                                                                                                                                                                                                                                                                                                                                                                                                                                                                                                                                                                                                                                                                                                                                                                                                                                                                                                                                                                                                                                                |                                                                                                                     | Certifications                                                                                                                                        |
| <ul> <li>Sealed IP68 LED light engir</li> <li>Bluetooth connectivity for<br/>aiming and dimming</li> </ul>        |                                                                                                                                                                                                                                                                                                                                                                                                                                                                                                                                                                                                                                                                                                                                                                                                                                                                                                                                                                                                                                                                                                                                                                                                                                                                                                                                                                                                                                                                                                                                                                                                                                                                                                                                                                                                                                                                                                                                                                                                                                                                                                                                | Easy to install and pair devices     Advanced thermal management provides     long life in excess of 100,000+ hours |                                                                                                                                                       |
| Free Mobile App for Android                                                                                       | and iOS                                                                                                                                                                                                                                                                                                                                                                                                                                                                                                                                                                                                                                                                                                                                                                                                                                                                                                                                                                                                                                                                                                                                                                                                                                                                                                                                                                                                                                                                                                                                                                                                                                                                                                                                                                                                                                                                                                                                                                                                                                                                                                                        | Runs cool to the touch - less than 40°C                                                                             | USTER FOR LTV82/83                                                                                                                                    |
| SPECIFICATIONS                                                                                                    |                                                                                                                                                                                                                                                                                                                                                                                                                                                                                                                                                                                                                                                                                                                                                                                                                                                                                                                                                                                                                                                                                                                                                                                                                                                                                                                                                                                                                                                                                                                                                                                                                                                                                                                                                                                                                                                                                                                                                                                                                                                                                                                                | Pour Box rough-in                                                                                                   | n housing ships separately and as a quick-ship if requeste                                                                                            |
| 35 PT 186                                                                                                         |                                                                                                                                                                                                                                                                                                                                                                                                                                                                                                                                                                                                                                                                                                                                                                                                                                                                                                                                                                                                                                                                                                                                                                                                                                                                                                                                                                                                                                                                                                                                                                                                                                                                                                                                                                                                                                                                                                                                                                                                                                                                                                                                | LTV81SS                                                                                                             |                                                                                                                                                       |
|                                                                                                                   | 10                                                                                                                                                                                                                                                                                                                                                                                                                                                                                                                                                                                                                                                                                                                                                                                                                                                                                                                                                                                                                                                                                                                                                                                                                                                                                                                                                                                                                                                                                                                                                                                                                                                                                                                                                                                                                                                                                                                                                                                                                                                                                                                             | 13° DIA. ¬<br>(332 mm) ¬                                                                                            | 4*1 ot                                                                                                                                                |
|                                                                                                                   | THE VIEW                                                                                                                                                                                                                                                                                                                                                                                                                                                                                                                                                                                                                                                                                                                                                                                                                                                                                                                                                                                                                                                                                                                                                                                                                                                                                                                                                                                                                                                                                                                                                                                                                                                                                                                                                                                                                                                                                                                                                                                                                                                                                                                       | (332 mm)                                                                                                            | (102 mm) 2' (51 n                                                                                                                                     |
|                                                                                                                   |                                                                                                                                                                                                                                                                                                                                                                                                                                                                                                                                                                                                                                                                                                                                                                                                                                                                                                                                                                                                                                                                                                                                                                                                                                                                                                                                                                                                                                                                                                                                                                                                                                                                                                                                                                                                                                                                                                                                                                                                                                                                                                                                |                                                                                                                     | T THE DIE T                                                                                                                                           |
|                                                                                                                   | TEN TEN                                                                                                                                                                                                                                                                                                                                                                                                                                                                                                                                                                                                                                                                                                                                                                                                                                                                                                                                                                                                                                                                                                                                                                                                                                                                                                                                                                                                                                                                                                                                                                                                                                                                                                                                                                                                                                                                                                                                                                                                                                                                                                                        |                                                                                                                     | 1" (26 mm) (254 mm)                                                                                                                                   |
|                                                                                                                   |                                                                                                                                                                                                                                                                                                                                                                                                                                                                                                                                                                                                                                                                                                                                                                                                                                                                                                                                                                                                                                                                                                                                                                                                                                                                                                                                                                                                                                                                                                                                                                                                                                                                                                                                                                                                                                                                                                                                                                                                                                                                                                                                |                                                                                                                     |                                                                                                                                                       |
| The second                                                                                                        | The same of the sa | 72 D                                                                                                                | ∠3 NPT Pipe Plugs                                                                                                                                     |
|                                                                                                                   |                                                                                                                                                                                                                                                                                                                                                                                                                                                                                                                                                                                                                                                                                                                                                                                                                                                                                                                                                                                                                                                                                                                                                                                                                                                                                                                                                                                                                                                                                                                                                                                                                                                                                                                                                                                                                                                                                                                                                                                                                                                                                                                                | TOP                                                                                                                 | SIDE BOTTOM                                                                                                                                           |
| TV82SS                                                                                                            |                                                                                                                                                                                                                                                                                                                                                                                                                                                                                                                                                                                                                                                                                                                                                                                                                                                                                                                                                                                                                                                                                                                                                                                                                                                                                                                                                                                                                                                                                                                                                                                                                                                                                                                                                                                                                                                                                                                                                                                                                                                                                                                                | LTV83SS                                                                                                             |                                                                                                                                                       |
| )3/6" DIA. —<br>263 mm)                                                                                           | (102 mr                                                                                                                                                                                                                                                                                                                                                                                                                                                                                                                                                                                                                                                                                                                                                                                                                                                                                                                                                                                                                                                                                                                                                                                                                                                                                                                                                                                                                                                                                                                                                                                                                                                                                                                                                                                                                                                                                                                                                                                                                                                                                                                        | 4" 715/46" DIA (202 mm)                                                                                             | (51 mm) 1.*                                                                                                                                           |
| Ŧ.                                                                                                                | TON 100                                                                                                                                                                                                                                                                                                                                                                                                                                                                                                                                                                                                                                                                                                                                                                                                                                                                                                                                                                                                                                                                                                                                                                                                                                                                                                                                                                                                                                                                                                                                                                                                                                                                                                                                                                                                                                                                                                                                                                                                                                                                                                                        | (coc man)                                                                                                           | (37 min) (35 m                                                                                                                                        |
| (26 mm                                                                                                            | 97%*<br>(250 mm)                                                                                                                                                                                                                                                                                                                                                                                                                                                                                                                                                                                                                                                                                                                                                                                                                                                                                                                                                                                                                                                                                                                                                                                                                                                                                                                                                                                                                                                                                                                                                                                                                                                                                                                                                                                                                                                                                                                                                                                                                                                                                                               |                                                                                                                     | 1' 8¼' (210 mm)                                                                                                                                       |
|                                                                                                                   |                                                                                                                                                                                                                                                                                                                                                                                                                                                                                                                                                                                                                                                                                                                                                                                                                                                                                                                                                                                                                                                                                                                                                                                                                                                                                                                                                                                                                                                                                                                                                                                                                                                                                                                                                                                                                                                                                                                                                                                                                                                                                                                                |                                                                                                                     |                                                                                                                                                       |
| TOP                                                                                                               | SIDE Z <sub>3</sub>                                                                                                                                                                                                                                                                                                                                                                                                                                                                                                                                                                                                                                                                                                                                                                                                                                                                                                                                                                                                                                                                                                                                                                                                                                                                                                                                                                                                                                                                                                                                                                                                                                                                                                                                                                                                                                                                                                                                                                                                                                                                                                            | NPT Pipe Pluge<br>BOTTOM TOP                                                                                        | 51DE BOTTOM                                                                                                                                           |
| TOP                                                                                                               | SIDE                                                                                                                                                                                                                                                                                                                                                                                                                                                                                                                                                                                                                                                                                                                                                                                                                                                                                                                                                                                                                                                                                                                                                                                                                                                                                                                                                                                                                                                                                                                                                                                                                                                                                                                                                                                                                                                                                                                                                                                                                                                                                                                           | BOTTOM                                                                                                              | SIDE SOTION                                                                                                                                           |
| EBRIS SHIELDS                                                                                                     |                                                                                                                                                                                                                                                                                                                                                                                                                                                                                                                                                                                                                                                                                                                                                                                                                                                                                                                                                                                                                                                                                                                                                                                                                                                                                                                                                                                                                                                                                                                                                                                                                                                                                                                                                                                                                                                                                                                                                                                                                                                                                                                                | LIGHT DISTRI<br>LTV81SS, LTV82                                                                                      |                                                                                                                                                       |
| HOME LANGETHING                                                                                                   |                                                                                                                                                                                                                                                                                                                                                                                                                                                                                                                                                                                                                                                                                                                                                                                                                                                                                                                                                                                                                                                                                                                                                                                                                                                                                                                                                                                                                                                                                                                                                                                                                                                                                                                                                                                                                                                                                                                                                                                                                                                                                                                                | A A                                                                                                                 |                                                                                                                                                       |
|                                                                                                                   | <del>-</del>                                                                                                                                                                                                                                                                                                                                                                                                                                                                                                                                                                                                                                                                                                                                                                                                                                                                                                                                                                                                                                                                                                                                                                                                                                                                                                                                                                                                                                                                                                                                                                                                                                                                                                                                                                                                                                                                                                                                                                                                                                                                                                                   |                                                                                                                     | $\triangle$                                                                                                                                           |
|                                                                                                                   |                                                                                                                                                                                                                                                                                                                                                                                                                                                                                                                                                                                                                                                                                                                                                                                                                                                                                                                                                                                                                                                                                                                                                                                                                                                                                                                                                                                                                                                                                                                                                                                                                                                                                                                                                                                                                                                                                                                                                                                                                                                                                                                                |                                                                                                                     |                                                                                                                                                       |
|                                                                                                                   |                                                                                                                                                                                                                                                                                                                                                                                                                                                                                                                                                                                                                                                                                                                                                                                                                                                                                                                                                                                                                                                                                                                                                                                                                                                                                                                                                                                                                                                                                                                                                                                                                                                                                                                                                                                                                                                                                                                                                                                                                                                                                                                                | W W                                                                                                                 |                                                                                                                                                       |
| LTV81                                                                                                             | LTV82                                                                                                                                                                                                                                                                                                                                                                                                                                                                                                                                                                                                                                                                                                                                                                                                                                                                                                                                                                                                                                                                                                                                                                                                                                                                                                                                                                                                                                                                                                                                                                                                                                                                                                                                                                                                                                                                                                                                                                                                                                                                                                                          | LTV83                                                                                                               |                                                                                                                                                       |
| LTVe1                                                                                                             | LTV82                                                                                                                                                                                                                                                                                                                                                                                                                                                                                                                                                                                                                                                                                                                                                                                                                                                                                                                                                                                                                                                                                                                                                                                                                                                                                                                                                                                                                                                                                                                                                                                                                                                                                                                                                                                                                                                                                                                                                                                                                                                                                                                          | LTV83 Spot (SP) Na                                                                                                  | urrow Flood (NF) Wall Wash (WW)                                                                                                                       |
|                                                                                                                   | LTV82                                                                                                                                                                                                                                                                                                                                                                                                                                                                                                                                                                                                                                                                                                                                                                                                                                                                                                                                                                                                                                                                                                                                                                                                                                                                                                                                                                                                                                                                                                                                                                                                                                                                                                                                                                                                                                                                                                                                                                                                                                                                                                                          | LTV83 Spot (SP) Na                                                                                                  | urow Flood (NF) Wall Wash (WW)                                                                                                                        |
| DRDERING CODE                                                                                                     | LTV82                                                                                                                                                                                                                                                                                                                                                                                                                                                                                                                                                                                                                                                                                                                                                                                                                                                                                                                                                                                                                                                                                                                                                                                                                                                                                                                                                                                                                                                                                                                                                                                                                                                                                                                                                                                                                                                                                                                                                                                                                                                                                                                          | LTV83 Spot (SP) Na                                                                                                  | urrow Flood (NF) Wall Wash (WW)                                                                                                                       |
|                                                                                                                   | LTV82                                                                                                                                                                                                                                                                                                                                                                                                                                                                                                                                                                                                                                                                                                                                                                                                                                                                                                                                                                                                                                                                                                                                                                                                                                                                                                                                                                                                                                                                                                                                                                                                                                                                                                                                                                                                                                                                                                                                                                                                                                                                                                                          | LTV83 Spot (SP) Na                                                                                                  | urrow Flood (NF) Wall Wash (WW)                                                                                                                       |
| DRDERING CODE  LTV8xSS                                                                                            | LTV82                                                                                                                                                                                                                                                                                                                                                                                                                                                                                                                                                                                                                                                                                                                                                                                                                                                                                                                                                                                                                                                                                                                                                                                                                                                                                                                                                                                                                                                                                                                                                                                                                                                                                                                                                                                                                                                                                                                                                                                                                                                                                                                          | LTV83 Spot (SP) Na                                                                                                  | urrow Flood (NF) Wall Wash (WW)  Lens Options¹ Rebar Cage Anchor                                                                                      |
| DRDERING CODE  LTV8xSS  Fixture Size Distri                                                                       |                                                                                                                                                                                                                                                                                                                                                                                                                                                                                                                                                                                                                                                                                                                                                                                                                                                                                                                                                                                                                                                                                                                                                                                                                                                                                                                                                                                                                                                                                                                                                                                                                                                                                                                                                                                                                                                                                                                                                                                                                                                                                                                                | Spot (SP) Na  Electrical Module  Color Temperature Voltages                                                         | Lens Options¹ Rebar Cage Anchor  SR Slip-Resistant RCAS1 for ITV81                                                                                    |
| DRDERING CODE  LTV8xSS  Fixture Size Distri LTV81SS 13" Dia. Sp. N LTV82SS 10-3/8" Dia. S                         | bution* Source                                                                                                                                                                                                                                                                                                                                                                                                                                                                                                                                                                                                                                                                                                                                                                                                                                                                                                                                                                                                                                                                                                                                                                                                                                                                                                                                                                                                                                                                                                                                                                                                                                                                                                                                                                                                                                                                                                                                                                                                                                                                                                                 | Electrical Module Color Temperature Voltages 3K 3000K UV 120-277V                                                   | Lens Options¹ Rebar Cage Anchor  SR Slip-Resistant Lens RCA81 for LTV81 RCA82 for LTV82                                                               |
| DRDERING CODE  LTV8xSS  Fixture Size Distri LTV81SS 13" Dia. Sp. N LTV82SS 10-3/8" Dia. SI LTV82SS 10-3/8" Dia. V | bution* Source<br>IF, WW 36L 36 LEDs<br>P, NF 18L 18 LEDs<br>WW 16L 16 LEDs                                                                                                                                                                                                                                                                                                                                                                                                                                                                                                                                                                                                                                                                                                                                                                                                                                                                                                                                                                                                                                                                                                                                                                                                                                                                                                                                                                                                                                                                                                                                                                                                                                                                                                                                                                                                                                                                                                                                                                                                                                                    | Spot (SP) Na  Electrical Module  Color Temperature Voltages                                                         | Lens Options¹  SR Slip-Resistant Lens  PL Prismatic Lens ¹ All lens options are  Rebar Cage Anchor  RCA81 for LTV81  RCA82 for LTV82  RCA83 for LTV83 |
| DRDERING CODE  LTV8xSS  Fixture Size Distri LTV81SS 13" Dia. Sp. N LTV82SS 10-3/8" Dia. SI LTV82SS 10-3/8" Dia. V | bution* Source<br>IF, WW 36L 36 LEDs<br>P, NF 18L 18 LEDs<br>WW 16L 16 LEDs<br>IF, WW 12L 12 LEDs                                                                                                                                                                                                                                                                                                                                                                                                                                                                                                                                                                                                                                                                                                                                                                                                                                                                                                                                                                                                                                                                                                                                                                                                                                                                                                                                                                                                                                                                                                                                                                                                                                                                                                                                                                                                                                                                                                                                                                                                                              | Electrical Module Color Temperature Voltages 3K 3000K UV 120-277V 4K 4000K                                          | Lens Options¹  SR Slip-Resistant Lens  RCA81 for LTV81  RCA82 for LTV82  PL Prismatic Lens  RCA83 for LTV83                                           |