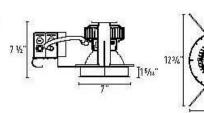

SCALE: N.T.S.

| JOB                                                                                                               |                                                                                                                                                                                                                                                                                                                                                                                                                                                                                                                                                                                                                                                                                                                                                                                                                                                                                                                                                                                                                                                                                                                                                                                                                                                                                                                                                                                                                                                                                                                                                                                                                                                                                                                                                                                                                                                                                                                                                                                                                                                                                                                                | TYPE                                                                                                                |                                                                                                                                                       |
|-------------------------------------------------------------------------------------------------------------------|--------------------------------------------------------------------------------------------------------------------------------------------------------------------------------------------------------------------------------------------------------------------------------------------------------------------------------------------------------------------------------------------------------------------------------------------------------------------------------------------------------------------------------------------------------------------------------------------------------------------------------------------------------------------------------------------------------------------------------------------------------------------------------------------------------------------------------------------------------------------------------------------------------------------------------------------------------------------------------------------------------------------------------------------------------------------------------------------------------------------------------------------------------------------------------------------------------------------------------------------------------------------------------------------------------------------------------------------------------------------------------------------------------------------------------------------------------------------------------------------------------------------------------------------------------------------------------------------------------------------------------------------------------------------------------------------------------------------------------------------------------------------------------------------------------------------------------------------------------------------------------------------------------------------------------------------------------------------------------------------------------------------------------------------------------------------------------------------------------------------------------|---------------------------------------------------------------------------------------------------------------------|-------------------------------------------------------------------------------------------------------------------------------------------------------|
| NOTES                                                                                                             |                                                                                                                                                                                                                                                                                                                                                                                                                                                                                                                                                                                                                                                                                                                                                                                                                                                                                                                                                                                                                                                                                                                                                                                                                                                                                                                                                                                                                                                                                                                                                                                                                                                                                                                                                                                                                                                                                                                                                                                                                                                                                                                                |                                                                                                                     |                                                                                                                                                       |
| FEATURES                                                                                                          |                                                                                                                                                                                                                                                                                                                                                                                                                                                                                                                                                                                                                                                                                                                                                                                                                                                                                                                                                                                                                                                                                                                                                                                                                                                                                                                                                                                                                                                                                                                                                                                                                                                                                                                                                                                                                                                                                                                                                                                                                                                                                                                                |                                                                                                                     | Certifications                                                                                                                                        |
| <ul> <li>Sealed IP68 LED light engir</li> <li>Bluetooth connectivity for<br/>aiming and dimming</li> </ul>        |                                                                                                                                                                                                                                                                                                                                                                                                                                                                                                                                                                                                                                                                                                                                                                                                                                                                                                                                                                                                                                                                                                                                                                                                                                                                                                                                                                                                                                                                                                                                                                                                                                                                                                                                                                                                                                                                                                                                                                                                                                                                                                                                | Easy to install and pair devices     Advanced thermal management provides     long life in excess of 100,000+ hours |                                                                                                                                                       |
| Free Mobile App for Android                                                                                       | and iOS                                                                                                                                                                                                                                                                                                                                                                                                                                                                                                                                                                                                                                                                                                                                                                                                                                                                                                                                                                                                                                                                                                                                                                                                                                                                                                                                                                                                                                                                                                                                                                                                                                                                                                                                                                                                                                                                                                                                                                                                                                                                                                                        | Runs cool to the touch - less than 40°C                                                                             | USTER FOR LTV82/83                                                                                                                                    |
| SPECIFICATIONS                                                                                                    |                                                                                                                                                                                                                                                                                                                                                                                                                                                                                                                                                                                                                                                                                                                                                                                                                                                                                                                                                                                                                                                                                                                                                                                                                                                                                                                                                                                                                                                                                                                                                                                                                                                                                                                                                                                                                                                                                                                                                                                                                                                                                                                                | Pour Box rough-in                                                                                                   | n housing ships separately and as a quick-ship if requeste                                                                                            |
| 35 PT 186                                                                                                         |                                                                                                                                                                                                                                                                                                                                                                                                                                                                                                                                                                                                                                                                                                                                                                                                                                                                                                                                                                                                                                                                                                                                                                                                                                                                                                                                                                                                                                                                                                                                                                                                                                                                                                                                                                                                                                                                                                                                                                                                                                                                                                                                | LTV81SS                                                                                                             |                                                                                                                                                       |
|                                                                                                                   | 10                                                                                                                                                                                                                                                                                                                                                                                                                                                                                                                                                                                                                                                                                                                                                                                                                                                                                                                                                                                                                                                                                                                                                                                                                                                                                                                                                                                                                                                                                                                                                                                                                                                                                                                                                                                                                                                                                                                                                                                                                                                                                                                             | 13° DIA. ¬<br>(332 mm) ¬                                                                                            | 4*1 ot                                                                                                                                                |
|                                                                                                                   | THE VIEW                                                                                                                                                                                                                                                                                                                                                                                                                                                                                                                                                                                                                                                                                                                                                                                                                                                                                                                                                                                                                                                                                                                                                                                                                                                                                                                                                                                                                                                                                                                                                                                                                                                                                                                                                                                                                                                                                                                                                                                                                                                                                                                       | (332 mm)                                                                                                            | (102 mm) 2' (51 n                                                                                                                                     |
|                                                                                                                   |                                                                                                                                                                                                                                                                                                                                                                                                                                                                                                                                                                                                                                                                                                                                                                                                                                                                                                                                                                                                                                                                                                                                                                                                                                                                                                                                                                                                                                                                                                                                                                                                                                                                                                                                                                                                                                                                                                                                                                                                                                                                                                                                |                                                                                                                     | T THE DIE T                                                                                                                                           |
|                                                                                                                   | TEN TEN                                                                                                                                                                                                                                                                                                                                                                                                                                                                                                                                                                                                                                                                                                                                                                                                                                                                                                                                                                                                                                                                                                                                                                                                                                                                                                                                                                                                                                                                                                                                                                                                                                                                                                                                                                                                                                                                                                                                                                                                                                                                                                                        |                                                                                                                     | 1" (26 mm) (254 mm)                                                                                                                                   |
|                                                                                                                   |                                                                                                                                                                                                                                                                                                                                                                                                                                                                                                                                                                                                                                                                                                                                                                                                                                                                                                                                                                                                                                                                                                                                                                                                                                                                                                                                                                                                                                                                                                                                                                                                                                                                                                                                                                                                                                                                                                                                                                                                                                                                                                                                |                                                                                                                     |                                                                                                                                                       |
| The second                                                                                                        | The same of the sa | 72 D                                                                                                                | ∠3 NPT Pipe Plugs                                                                                                                                     |
|                                                                                                                   |                                                                                                                                                                                                                                                                                                                                                                                                                                                                                                                                                                                                                                                                                                                                                                                                                                                                                                                                                                                                                                                                                                                                                                                                                                                                                                                                                                                                                                                                                                                                                                                                                                                                                                                                                                                                                                                                                                                                                                                                                                                                                                                                | TOP                                                                                                                 | SIDE BOTTOM                                                                                                                                           |
| TV82SS                                                                                                            |                                                                                                                                                                                                                                                                                                                                                                                                                                                                                                                                                                                                                                                                                                                                                                                                                                                                                                                                                                                                                                                                                                                                                                                                                                                                                                                                                                                                                                                                                                                                                                                                                                                                                                                                                                                                                                                                                                                                                                                                                                                                                                                                | LTV83SS                                                                                                             |                                                                                                                                                       |
| )3/6" DIA. —<br>263 mm)                                                                                           | (102 mr                                                                                                                                                                                                                                                                                                                                                                                                                                                                                                                                                                                                                                                                                                                                                                                                                                                                                                                                                                                                                                                                                                                                                                                                                                                                                                                                                                                                                                                                                                                                                                                                                                                                                                                                                                                                                                                                                                                                                                                                                                                                                                                        | 4" 715/46" DIA (202 mm)                                                                                             | (51 mm) 1.*                                                                                                                                           |
| Ŧ.                                                                                                                | TON 100                                                                                                                                                                                                                                                                                                                                                                                                                                                                                                                                                                                                                                                                                                                                                                                                                                                                                                                                                                                                                                                                                                                                                                                                                                                                                                                                                                                                                                                                                                                                                                                                                                                                                                                                                                                                                                                                                                                                                                                                                                                                                                                        | (coc man)                                                                                                           | (37 min) (35 m                                                                                                                                        |
| (26 mm                                                                                                            | 97%*<br>(250 mm)                                                                                                                                                                                                                                                                                                                                                                                                                                                                                                                                                                                                                                                                                                                                                                                                                                                                                                                                                                                                                                                                                                                                                                                                                                                                                                                                                                                                                                                                                                                                                                                                                                                                                                                                                                                                                                                                                                                                                                                                                                                                                                               |                                                                                                                     | 1' 8¼' (210 mm)                                                                                                                                       |
|                                                                                                                   |                                                                                                                                                                                                                                                                                                                                                                                                                                                                                                                                                                                                                                                                                                                                                                                                                                                                                                                                                                                                                                                                                                                                                                                                                                                                                                                                                                                                                                                                                                                                                                                                                                                                                                                                                                                                                                                                                                                                                                                                                                                                                                                                |                                                                                                                     |                                                                                                                                                       |
| TOP                                                                                                               | SIDE Z <sub>3</sub>                                                                                                                                                                                                                                                                                                                                                                                                                                                                                                                                                                                                                                                                                                                                                                                                                                                                                                                                                                                                                                                                                                                                                                                                                                                                                                                                                                                                                                                                                                                                                                                                                                                                                                                                                                                                                                                                                                                                                                                                                                                                                                            | NPT Pipe Pluge<br>BOTTOM TOP                                                                                        | 51DE BOTTOM                                                                                                                                           |
| TOP                                                                                                               | SIDE                                                                                                                                                                                                                                                                                                                                                                                                                                                                                                                                                                                                                                                                                                                                                                                                                                                                                                                                                                                                                                                                                                                                                                                                                                                                                                                                                                                                                                                                                                                                                                                                                                                                                                                                                                                                                                                                                                                                                                                                                                                                                                                           | BOTTOM                                                                                                              | SIDE SOTION                                                                                                                                           |
| EBRIS SHIELDS                                                                                                     |                                                                                                                                                                                                                                                                                                                                                                                                                                                                                                                                                                                                                                                                                                                                                                                                                                                                                                                                                                                                                                                                                                                                                                                                                                                                                                                                                                                                                                                                                                                                                                                                                                                                                                                                                                                                                                                                                                                                                                                                                                                                                                                                | LIGHT DISTRI<br>LTV81SS, LTV82                                                                                      |                                                                                                                                                       |
| HOME LANGETHING                                                                                                   |                                                                                                                                                                                                                                                                                                                                                                                                                                                                                                                                                                                                                                                                                                                                                                                                                                                                                                                                                                                                                                                                                                                                                                                                                                                                                                                                                                                                                                                                                                                                                                                                                                                                                                                                                                                                                                                                                                                                                                                                                                                                                                                                | A A                                                                                                                 |                                                                                                                                                       |
|                                                                                                                   | <del>-</del>                                                                                                                                                                                                                                                                                                                                                                                                                                                                                                                                                                                                                                                                                                                                                                                                                                                                                                                                                                                                                                                                                                                                                                                                                                                                                                                                                                                                                                                                                                                                                                                                                                                                                                                                                                                                                                                                                                                                                                                                                                                                                                                   |                                                                                                                     | $\triangle$                                                                                                                                           |
|                                                                                                                   |                                                                                                                                                                                                                                                                                                                                                                                                                                                                                                                                                                                                                                                                                                                                                                                                                                                                                                                                                                                                                                                                                                                                                                                                                                                                                                                                                                                                                                                                                                                                                                                                                                                                                                                                                                                                                                                                                                                                                                                                                                                                                                                                |                                                                                                                     |                                                                                                                                                       |
|                                                                                                                   |                                                                                                                                                                                                                                                                                                                                                                                                                                                                                                                                                                                                                                                                                                                                                                                                                                                                                                                                                                                                                                                                                                                                                                                                                                                                                                                                                                                                                                                                                                                                                                                                                                                                                                                                                                                                                                                                                                                                                                                                                                                                                                                                | W W                                                                                                                 |                                                                                                                                                       |
| LTV81                                                                                                             | LTV82                                                                                                                                                                                                                                                                                                                                                                                                                                                                                                                                                                                                                                                                                                                                                                                                                                                                                                                                                                                                                                                                                                                                                                                                                                                                                                                                                                                                                                                                                                                                                                                                                                                                                                                                                                                                                                                                                                                                                                                                                                                                                                                          | LTV83                                                                                                               |                                                                                                                                                       |
| LTVe1                                                                                                             | LTV82                                                                                                                                                                                                                                                                                                                                                                                                                                                                                                                                                                                                                                                                                                                                                                                                                                                                                                                                                                                                                                                                                                                                                                                                                                                                                                                                                                                                                                                                                                                                                                                                                                                                                                                                                                                                                                                                                                                                                                                                                                                                                                                          | LTV83 Spot (SP) Na                                                                                                  | urrow Flood (NF) Wall Wash (WW)                                                                                                                       |
|                                                                                                                   | LTV82                                                                                                                                                                                                                                                                                                                                                                                                                                                                                                                                                                                                                                                                                                                                                                                                                                                                                                                                                                                                                                                                                                                                                                                                                                                                                                                                                                                                                                                                                                                                                                                                                                                                                                                                                                                                                                                                                                                                                                                                                                                                                                                          | LTV83 Spot (SP) Na                                                                                                  | urow Flood (NF) Wall Wash (WW)                                                                                                                        |
| DRDERING CODE                                                                                                     | LTV82                                                                                                                                                                                                                                                                                                                                                                                                                                                                                                                                                                                                                                                                                                                                                                                                                                                                                                                                                                                                                                                                                                                                                                                                                                                                                                                                                                                                                                                                                                                                                                                                                                                                                                                                                                                                                                                                                                                                                                                                                                                                                                                          | LTV83 Spot (SP) Na                                                                                                  | urrow Flood (NF) Wall Wash (WW)                                                                                                                       |
|                                                                                                                   | LTV82                                                                                                                                                                                                                                                                                                                                                                                                                                                                                                                                                                                                                                                                                                                                                                                                                                                                                                                                                                                                                                                                                                                                                                                                                                                                                                                                                                                                                                                                                                                                                                                                                                                                                                                                                                                                                                                                                                                                                                                                                                                                                                                          | LTV83 Spot (SP) Na                                                                                                  | urrow Flood (NF) Wall Wash (WW)                                                                                                                       |
| DRDERING CODE  LTV8xSS                                                                                            | LTV82                                                                                                                                                                                                                                                                                                                                                                                                                                                                                                                                                                                                                                                                                                                                                                                                                                                                                                                                                                                                                                                                                                                                                                                                                                                                                                                                                                                                                                                                                                                                                                                                                                                                                                                                                                                                                                                                                                                                                                                                                                                                                                                          | LTV83 Spot (SP) Na                                                                                                  | urrow Flood (NF) Wall Wash (WW)  Lens Options¹ Rebar Cage Anchor                                                                                      |
| DRDERING CODE  LTV8xSS  Fixture Size Distri                                                                       |                                                                                                                                                                                                                                                                                                                                                                                                                                                                                                                                                                                                                                                                                                                                                                                                                                                                                                                                                                                                                                                                                                                                                                                                                                                                                                                                                                                                                                                                                                                                                                                                                                                                                                                                                                                                                                                                                                                                                                                                                                                                                                                                | Spot (SP) Na  Electrical Module  Color Temperature Voltages                                                         | Lens Options¹ Rebar Cage Anchor  SR Slip-Resistant RCAS1 for ITV81                                                                                    |
| DRDERING CODE  LTV8xSS  Fixture Size Distri LTV81SS 13" Dia. Sp. N LTV82SS 10-3/8" Dia. S                         | bution* Source                                                                                                                                                                                                                                                                                                                                                                                                                                                                                                                                                                                                                                                                                                                                                                                                                                                                                                                                                                                                                                                                                                                                                                                                                                                                                                                                                                                                                                                                                                                                                                                                                                                                                                                                                                                                                                                                                                                                                                                                                                                                                                                 | Electrical Module Color Temperature Voltages 3K 3000K UV 120-277V                                                   | Lens Options¹ Rebar Cage Anchor  SR Slip-Resistant Lens RCA81 for LTV81 RCA82 for LTV82                                                               |
| DRDERING CODE  LTV8xSS  Fixture Size Distri LTV81SS 13" Dia. Sp. N LTV82SS 10-3/8" Dia. SI LTV82SS 10-3/8" Dia. V | bution* Source<br>IF, WW 36L 36 LEDs<br>P, NF 18L 18 LEDs<br>WW 16L 16 LEDs                                                                                                                                                                                                                                                                                                                                                                                                                                                                                                                                                                                                                                                                                                                                                                                                                                                                                                                                                                                                                                                                                                                                                                                                                                                                                                                                                                                                                                                                                                                                                                                                                                                                                                                                                                                                                                                                                                                                                                                                                                                    | Spot (SP) Na  Electrical Module  Color Temperature Voltages                                                         | Lens Options¹  SR Slip-Resistant Lens  PL Prismatic Lens ¹ All lens options are  Rebar Cage Anchor  RCA81 for LTV81  RCA82 for LTV82  RCA83 for LTV83 |
| DRDERING CODE  LTV8xSS  Fixture Size Distri LTV81SS 13" Dia. Sp. N LTV82SS 10-3/8" Dia. SI LTV82SS 10-3/8" Dia. V | bution* Source<br>IF, WW 36L 36 LEDs<br>P, NF 18L 18 LEDs<br>WW 16L 16 LEDs<br>IF, WW 12L 12 LEDs                                                                                                                                                                                                                                                                                                                                                                                                                                                                                                                                                                                                                                                                                                                                                                                                                                                                                                                                                                                                                                                                                                                                                                                                                                                                                                                                                                                                                                                                                                                                                                                                                                                                                                                                                                                                                                                                                                                                                                                                                              | Electrical Module Color Temperature Voltages 3K 3000K UV 120-277V 4K 4000K                                          | Lens Options¹  SR Slip-Resistant Lens  RCA81 for LTV81  RCA82 for LTV82  PL Prismatic Lens  RCA83 for LTV83                                           |