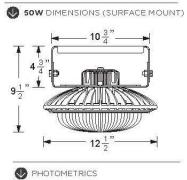

URA

Intense Lighting

3300 E La Palma (xie, śnaheim, CX 92806 | tel. 714 630 - 9877 | fax 714 630 - 9883 © 2016 Intense Lighting, LLC. (Al rights reserved. Subject to change without notice







## SPECIFICATIONS

Expected life: Over 100,000 hrs. Rating: IP 65

Color Rendering Index (CRI): >80 Power factor: >0.98% Input line voltage: 90-305 VAC

347-480V (optional) Operating temp: -40°F-122°F ( Also available: -40°F-140°F) Input line frequency: 50/60 Hz LED efficiency:

- warm white, 131 lm/w
- natural white, 141 lm/w
- cool white, 143 lm/w

## MISC SPECS

LED chips: Lumileds Luxeon-T Driver: UL approved Meanwell Dimmable: 0-10V (optional) Occupancy sensor: (optional) Hanging weight: 10 lbs.

## MATERIALS

Heat sink housing: Anodized aluminum Finish: Powder coated Dropped lens: Acrylic











Os: Occupancy sensor

TOLL-FREE: 888-410-5337 | FAX: 614-868-5344 | @ 2017 SpecGradeLED.



Kim Lighting reserves the right to change specifications without notice.

⊚ 2016 KIM LIGHTING | 16555 East Gale Ave. | City of Industry | CA 91745 P 626.968.5666 | F 626.369.2695 | www.kimlighting.com | Rev. Dec 22, 2016

] 1 ]

All lens options are integral parts of component module and must be installed at factory.
 Slip Resistant Lens only available with the Flat Frame and Stainless Steel