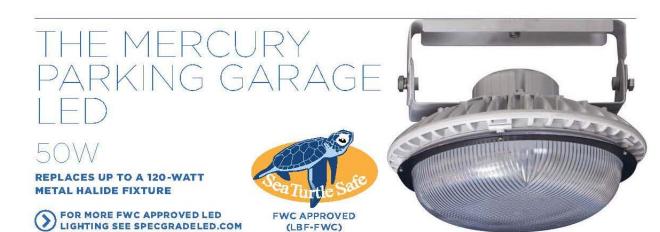

e luminaire is type Hon-IC. Insulation must be kept at a minimum of 3" away from fixture. Universal mounting trackets included. Compatible with Cichannel, fat bur, wood joist bar hanger and EMT. Bar hanger smust be ordered separately. Cichannel are recommended for T-bar ceilings. Maximum ceiling thickness is 1 %".

#### EMERGENCY BACKUP

Remote test switch included. Emergency driver operates LED load of up to 7.0 VM tts at a nominal 450 lumens for a minimum of 90 minutes.

### LISTING/WARRANTY

- ETE Listed to US and Canadian standards for wet locations.

10-Year Intense LED Limited Warranty

STURBURA

Intense Lighting

3300 E La Palma (xie, śnaheim, CX 92806 | tel. 714 630 - 9877 | fax 714 630 - 9883 © 2016 Intense Lighting, LLC. (Al rights reserved. Subject to change without notice







## SPECIFICATIONS

Expected life: Over 100,000 hrs. Rating: IP 65

Color Rendering Index (CRI): >80 Power factor: >0.98% Input line voltage: 90-305 VAC

347-480V (optional) Operating temp: -40°F-122°F ( Also available: -40°F-140°F) Input line frequency: 50/60 Hz LED efficiency:

- warm white, 131 lm/w
- natural white, 141 lm/w
- cool white, 143 lm/w

## MISC SPECS

LED chips: Lumileds Luxeon-T Driver: UL approved Meanwell Dimmable: 0-10V (optional) Occupancy sensor: (optional) Hanging weight: 10 lbs.

## MATERIALS

Heat sink housing: Anodized aluminum Finish: Powder coated Dropped lens: Acrylic











Os: Occupancy sensor

TOLL-FREE: 888-410-5337 | FAX: 614-868-5344 | @ 2017 SpecGradeLED.



Kim Lighting reserves the right to change specifications without notice.

⊚ 2016 KIM LIGHTING