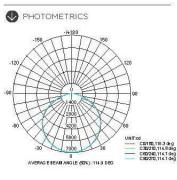

SCALE: N.T.S.

| JOB                                                                                                               |                                                                                                                                                                                                                                                                                                                                                                                                                                                                                                                                                                                                                                                                                                                                                                                                                                                                                                                                                                                                                                                                                                                                                                                                                                                                                                                                                                                                                                                                                                                                                                                                                                                                                                                                                                                                                                                                                                                                                                                                                                                                                                                                | TYPE                                                                                                                |                                                                                                                                                       |
|-------------------------------------------------------------------------------------------------------------------|--------------------------------------------------------------------------------------------------------------------------------------------------------------------------------------------------------------------------------------------------------------------------------------------------------------------------------------------------------------------------------------------------------------------------------------------------------------------------------------------------------------------------------------------------------------------------------------------------------------------------------------------------------------------------------------------------------------------------------------------------------------------------------------------------------------------------------------------------------------------------------------------------------------------------------------------------------------------------------------------------------------------------------------------------------------------------------------------------------------------------------------------------------------------------------------------------------------------------------------------------------------------------------------------------------------------------------------------------------------------------------------------------------------------------------------------------------------------------------------------------------------------------------------------------------------------------------------------------------------------------------------------------------------------------------------------------------------------------------------------------------------------------------------------------------------------------------------------------------------------------------------------------------------------------------------------------------------------------------------------------------------------------------------------------------------------------------------------------------------------------------|---------------------------------------------------------------------------------------------------------------------|-------------------------------------------------------------------------------------------------------------------------------------------------------|
| NOTES                                                                                                             |                                                                                                                                                                                                                                                                                                                                                                                                                                                                                                                                                                                                                                                                                                                                                                                                                                                                                                                                                                                                                                                                                                                                                                                                                                                                                                                                                                                                                                                                                                                                                                                                                                                                                                                                                                                                                                                                                                                                                                                                                                                                                                                                |                                                                                                                     |                                                                                                                                                       |
| FEATURES                                                                                                          |                                                                                                                                                                                                                                                                                                                                                                                                                                                                                                                                                                                                                                                                                                                                                                                                                                                                                                                                                                                                                                                                                                                                                                                                                                                                                                                                                                                                                                                                                                                                                                                                                                                                                                                                                                                                                                                                                                                                                                                                                                                                                                                                |                                                                                                                     | Certifications                                                                                                                                        |
| <ul> <li>Sealed IP68 LED light engir</li> <li>Bluetooth connectivity for<br/>aiming and dimming</li> </ul>        |                                                                                                                                                                                                                                                                                                                                                                                                                                                                                                                                                                                                                                                                                                                                                                                                                                                                                                                                                                                                                                                                                                                                                                                                                                                                                                                                                                                                                                                                                                                                                                                                                                                                                                                                                                                                                                                                                                                                                                                                                                                                                                                                | Easy to install and pair devices     Advanced thermal management provides     long life in excess of 100,000+ hours |                                                                                                                                                       |
| Free Mobile App for Android                                                                                       | and iOS                                                                                                                                                                                                                                                                                                                                                                                                                                                                                                                                                                                                                                                                                                                                                                                                                                                                                                                                                                                                                                                                                                                                                                                                                                                                                                                                                                                                                                                                                                                                                                                                                                                                                                                                                                                                                                                                                                                                                                                                                                                                                                                        | Runs cool to the touch - less than 40°C                                                                             | USTER FOR LTV82/83                                                                                                                                    |
| SPECIFICATIONS                                                                                                    |                                                                                                                                                                                                                                                                                                                                                                                                                                                                                                                                                                                                                                                                                                                                                                                                                                                                                                                                                                                                                                                                                                                                                                                                                                                                                                                                                                                                                                                                                                                                                                                                                                                                                                                                                                                                                                                                                                                                                                                                                                                                                                                                | Pour Box rough-in                                                                                                   | n housing ships separately and as a quick-ship if requeste                                                                                            |
| 35 PT 186                                                                                                         |                                                                                                                                                                                                                                                                                                                                                                                                                                                                                                                                                                                                                                                                                                                                                                                                                                                                                                                                                                                                                                                                                                                                                                                                                                                                                                                                                                                                                                                                                                                                                                                                                                                                                                                                                                                                                                                                                                                                                                                                                                                                                                                                | LTV81SS                                                                                                             |                                                                                                                                                       |
|                                                                                                                   | 10                                                                                                                                                                                                                                                                                                                                                                                                                                                                                                                                                                                                                                                                                                                                                                                                                                                                                                                                                                                                                                                                                                                                                                                                                                                                                                                                                                                                                                                                                                                                                                                                                                                                                                                                                                                                                                                                                                                                                                                                                                                                                                                             | 13° DIA. ¬<br>(332 mm) ¬                                                                                            | 4*1 ot                                                                                                                                                |
|                                                                                                                   | THE VIEW                                                                                                                                                                                                                                                                                                                                                                                                                                                                                                                                                                                                                                                                                                                                                                                                                                                                                                                                                                                                                                                                                                                                                                                                                                                                                                                                                                                                                                                                                                                                                                                                                                                                                                                                                                                                                                                                                                                                                                                                                                                                                                                       | (332 mm)                                                                                                            | (102 mm) 2' (51 n                                                                                                                                     |
|                                                                                                                   |                                                                                                                                                                                                                                                                                                                                                                                                                                                                                                                                                                                                                                                                                                                                                                                                                                                                                                                                                                                                                                                                                                                                                                                                                                                                                                                                                                                                                                                                                                                                                                                                                                                                                                                                                                                                                                                                                                                                                                                                                                                                                                                                |                                                                                                                     | T THE DIE T                                                                                                                                           |
|                                                                                                                   | TEN TEN                                                                                                                                                                                                                                                                                                                                                                                                                                                                                                                                                                                                                                                                                                                                                                                                                                                                                                                                                                                                                                                                                                                                                                                                                                                                                                                                                                                                                                                                                                                                                                                                                                                                                                                                                                                                                                                                                                                                                                                                                                                                                                                        |                                                                                                                     | 1" (26 mm) (254 mm)                                                                                                                                   |
|                                                                                                                   |                                                                                                                                                                                                                                                                                                                                                                                                                                                                                                                                                                                                                                                                                                                                                                                                                                                                                                                                                                                                                                                                                                                                                                                                                                                                                                                                                                                                                                                                                                                                                                                                                                                                                                                                                                                                                                                                                                                                                                                                                                                                                                                                |                                                                                                                     |                                                                                                                                                       |
| The second                                                                                                        | The same of the sa | 72 D                                                                                                                | ∠3 NPT Pipe Plugs                                                                                                                                     |
|                                                                                                                   |                                                                                                                                                                                                                                                                                                                                                                                                                                                                                                                                                                                                                                                                                                                                                                                                                                                                                                                                                                                                                                                                                                                                                                                                                                                                                                                                                                                                                                                                                                                                                                                                                                                                                                                                                                                                                                                                                                                                                                                                                                                                                                                                | TOP                                                                                                                 | SIDE BOTTOM                                                                                                                                           |
| TV82SS                                                                                                            |                                                                                                                                                                                                                                                                                                                                                                                                                                                                                                                                                                                                                                                                                                                                                                                                                                                                                                                                                                                                                                                                                                                                                                                                                                                                                                                                                                                                                                                                                                                                                                                                                                                                                                                                                                                                                                                                                                                                                                                                                                                                                                                                | LTV83SS                                                                                                             |                                                                                                                                                       |
| )3/6" DIA. —<br>263 mm)                                                                                           | (102 mr                                                                                                                                                                                                                                                                                                                                                                                                                                                                                                                                                                                                                                                                                                                                                                                                                                                                                                                                                                                                                                                                                                                                                                                                                                                                                                                                                                                                                                                                                                                                                                                                                                                                                                                                                                                                                                                                                                                                                                                                                                                                                                                        | 4" 715/46" DIA (202 mm)                                                                                             | (51 mm) 1.*                                                                                                                                           |
| Ŧ.                                                                                                                | TON 100                                                                                                                                                                                                                                                                                                                                                                                                                                                                                                                                                                                                                                                                                                                                                                                                                                                                                                                                                                                                                                                                                                                                                                                                                                                                                                                                                                                                                                                                                                                                                                                                                                                                                                                                                                                                                                                                                                                                                                                                                                                                                                                        | (coc man)                                                                                                           | (37 min) (35 m                                                                                                                                        |
| (26 mm                                                                                                            | 97%*<br>(250 mm)                                                                                                                                                                                                                                                                                                                                                                                                                                                                                                                                                                                                                                                                                                                                                                                                                                                                                                                                                                                                                                                                                                                                                                                                                                                                                                                                                                                                                                                                                                                                                                                                                                                                                                                                                                                                                                                                                                                                                                                                                                                                                                               |                                                                                                                     | 1' 8¼' (210 mm)                                                                                                                                       |
|                                                                                                                   |                                                                                                                                                                                                                                                                                                                                                                                                                                                                                                                                                                                                                                                                                                                                                                                                                                                                                                                                                                                                                                                                                                                                                                                                                                                                                                                                                                                                                                                                                                                                                                                                                                                                                                                                                                                                                                                                                                                                                                                                                                                                                                                                |                                                                                                                     |                                                                                                                                                       |
| TOP                                                                                                               | SIDE Z <sub>3</sub>                                                                                                                                                                                                                                                                                                                                                                                                                                                                                                                                                                                                                                                                                                                                                                                                                                                                                                                                                                                                                                                                                                                                                                                                                                                                                                                                                                                                                                                                                                                                                                                                                                                                                                                                                                                                                                                                                                                                                                                                                                                                                                            | NPT Pipe Pluge<br>BOTTOM TOP                                                                                        | 51DE BOTTOM                                                                                                                                           |
| TOP                                                                                                               | SIDE                                                                                                                                                                                                                                                                                                                                                                                                                                                                                                                                                                                                                                                                                                                                                                                                                                                                                                                                                                                                                                                                                                                                                                                                                                                                                                                                                                                                                                                                                                                                                                                                                                                                                                                                                                                                                                                                                                                                                                                                                                                                                                                           | BOTTOM                                                                                                              | SIDE SOTION                                                                                                                                           |
| EBRIS SHIELDS                                                                                                     |                                                                                                                                                                                                                                                                                                                                                                                                                                                                                                                                                                                                                                                                                                                                                                                                                                                                                                                                                                                                                                                                                                                                                                                                                                                                                                                                                                                                                                                                                                                                                                                                                                                                                                                                                                                                                                                                                                                                                                                                                                                                                                                                | LIGHT DISTRI<br>LTV81SS, LTV82                                                                                      |                                                                                                                                                       |
| HOME LANGETHING                                                                                                   |                                                                                                                                                                                                                                                                                                                                                                                                                                                                                                                                                                                                                                                                                                                                                                                                                                                                                                                                                                                                                                                                                                                                                                                                                                                                                                                                                                                                                                                                                                                                                                                                                                                                                                                                                                                                                                                                                                                                                                                                                                                                                                                                | A A                                                                                                                 |                                                                                                                                                       |
|                                                                                                                   | <del>-</del>                                                                                                                                                                                                                                                                                                                                                                                                                                                                                                                                                                                                                                                                                                                                                                                                                                                                                                                                                                                                                                                                                                                                                                                                                                                                                                                                                                                                                                                                                                                                                                                                                                                                                                                                                                                                                                                                                                                                                                                                                                                                                                                   |                                                                                                                     | $\triangle$                                                                                                                                           |
|                                                                                                                   |                                                                                                                                                                                                                                                                                                                                                                                                                                                                                                                                                                                                                                                                                                                                                                                                                                                                                                                                                                                                                                                                                                                                                                                                                                                                                                                                                                                                                                                                                                                                                                                                                                                                                                                                                                                                                                                                                                                                                                                                                                                                                                                                |                                                                                                                     |                                                                                                                                                       |
|                                                                                                                   |                                                                                                                                                                                                                                                                                                                                                                                                                                                                                                                                                                                                                                                                                                                                                                                                                                                                                                                                                                                                                                                                                                                                                                                                                                                                                                                                                                                                                                                                                                                                                                                                                                                                                                                                                                                                                                                                                                                                                                                                                                                                                                                                | W W                                                                                                                 |                                                                                                                                                       |
| LTV81                                                                                                             | LTV82                                                                                                                                                                                                                                                                                                                                                                                                                                                                                                                                                                                                                                                                                                                                                                                                                                                                                                                                                                                                                                                                                                                                                                                                                                                                                                                                                                                                                                                                                                                                                                                                                                                                                                                                                                                                                                                                                                                                                                                                                                                                                                                          | LTV83                                                                                                               |                                                                                                                                                       |
| LTVe1                                                                                                             | LTV82                                                                                                                                                                                                                                                                                                                                                                                                                                                                                                                                                                                                                                                                                                                                                                                                                                                                                                                                                                                                                                                                                                                                                                                                                                                                                                                                                                                                                                                                                                                                                                                                                                                                                                                                                                                                                                                                                                                                                                                                                                                                                                                          | LTV83 Spot (SP) Na                                                                                                  | urrow Flood (NF) Wall Wash (WW)                                                                                                                       |
|                                                                                                                   | LTV82                                                                                                                                                                                                                                                                                                                                                                                                                                                                                                                                                                                                                                                                                                                                                                                                                                                                                                                                                                                                                                                                                                                                                                                                                                                                                                                                                                                                                                                                                                                                                                                                                                                                                                                                                                                                                                                                                                                                                                                                                                                                                                                          | LTV83 Spot (SP) Na                                                                                                  | urow Flood (NF) Wall Wash (WW)                                                                                                                        |
| DRDERING CODE                                                                                                     | LTV82                                                                                                                                                                                                                                                                                                                                                                                                                                                                                                                                                                                                                                                                                                                                                                                                                                                                                                                                                                                                                                                                                                                                                                                                                                                                                                                                                                                                                                                                                                                                                                                                                                                                                                                                                                                                                                                                                                                                                                                                                                                                                                                          | LTV83 Spot (SP) Na                                                                                                  | urrow Flood (NF) Wall Wash (WW)                                                                                                                       |
|                                                                                                                   | LTV82                                                                                                                                                                                                                                                                                                                                                                                                                                                                                                                                                                                                                                                                                                                                                                                                                                                                                                                                                                                                                                                                                                                                                                                                                                                                                                                                                                                                                                                                                                                                                                                                                                                                                                                                                                                                                                                                                                                                                                                                                                                                                                                          | LTV83 Spot (SP) Na                                                                                                  | urrow Flood (NF) Wall Wash (WW)                                                                                                                       |
| DRDERING CODE  LTV8xSS                                                                                            | LTV82                                                                                                                                                                                                                                                                                                                                                                                                                                                                                                                                                                                                                                                                                                                                                                                                                                                                                                                                                                                                                                                                                                                                                                                                                                                                                                                                                                                                                                                                                                                                                                                                                                                                                                                                                                                                                                                                                                                                                                                                                                                                                                                          | LTV83 Spot (SP) Na                                                                                                  | urrow Flood (NF) Wall Wash (WW)  Lens Options¹ Rebar Cage Anchor                                                                                      |
| DRDERING CODE  LTV8xSS  Fixture Size Distri                                                                       |                                                                                                                                                                                                                                                                                                                                                                                                                                                                                                                                                                                                                                                                                                                                                                                                                                                                                                                                                                                                                                                                                                                                                                                                                                                                                                                                                                                                                                                                                                                                                                                                                                                                                                                                                                                                                                                                                                                                                                                                                                                                                                                                | Spot (SP) Na  Electrical Module  Color Temperature Voltages                                                         | Lens Options¹ Rebar Cage Anchor  SR Slip-Resistant RCAS1 for ITV81                                                                                    |
| DRDERING CODE  LTV8xSS  Fixture Size Distri LTV81SS 13" Dia. Sp. N LTV82SS 10-3/8" Dia. S                         | bution* Source                                                                                                                                                                                                                                                                                                                                                                                                                                                                                                                                                                                                                                                                                                                                                                                                                                                                                                                                                                                                                                                                                                                                                                                                                                                                                                                                                                                                                                                                                                                                                                                                                                                                                                                                                                                                                                                                                                                                                                                                                                                                                                                 | Electrical Module Color Temperature Voltages 3K 3000K UV 120-277V                                                   | Lens Options¹ Rebar Cage Anchor  SR Slip-Resistant Lens RCA81 for LTV81 RCA82 for LTV82                                                               |
| DRDERING CODE  LTV8xSS  Fixture Size Distri LTV81SS 13" Dia. Sp. N LTV82SS 10-3/8" Dia. SI LTV82SS 10-3/8" Dia. V | bution* Source<br>IF, WW 36L 36 LEDs<br>P, NF 18L 18 LEDs<br>WW 16L 16 LEDs                                                                                                                                                                                                                                                                                                                                                                                                                                                                                                                                                                                                                                                                                                                                                                                                                                                                                                                                                                                                                                                                                                                                                                                                                                                                                                                                                                                                                                                                                                                                                                                                                                                                                                                                                                                                                                                                                                                                                                                                                                                    | Spot (SP) Na  Electrical Module  Color Temperature Voltages                                                         | Lens Options¹  SR Slip-Resistant Lens  PL Prismatic Lens ¹ All lens options are  Rebar Cage Anchor  RCA81 for LTV81  RCA82 for LTV82  RCA83 for LTV83 |
| DRDERING CODE  LTV8xSS  Fixture Size Distri LTV81SS 13" Dia. Sp. N LTV82SS 10-3/8" Dia. SI LTV82SS 10-3/8" Dia. V | bution* Source<br>IF, WW 36L 36 LEDs<br>P, NF 18L 18 LEDs<br>WW 16L 16 LEDs<br>IF, WW 12L 12 LEDs                                                                                                                                                                                                                                                                                                                                                                                                                                                                                                                                                                                                                                                                                                                                                                                                                                                                                                                                                                                                                                                                                                                                                                                                                                                                                                                                                                                                                                                                                                                                                                                                                                                                                                                                                                                                                                                                                                                                                                                                                              | Electrical Module Color Temperature Voltages 3K 3000K UV 120-277V 4K 4000K                                          | Lens Options¹  SR Slip-Resistant Lens  RCA81 for LTV81  RCA82 for LTV82  PL Prismatic Lens  RCA83 for LTV83                                           |