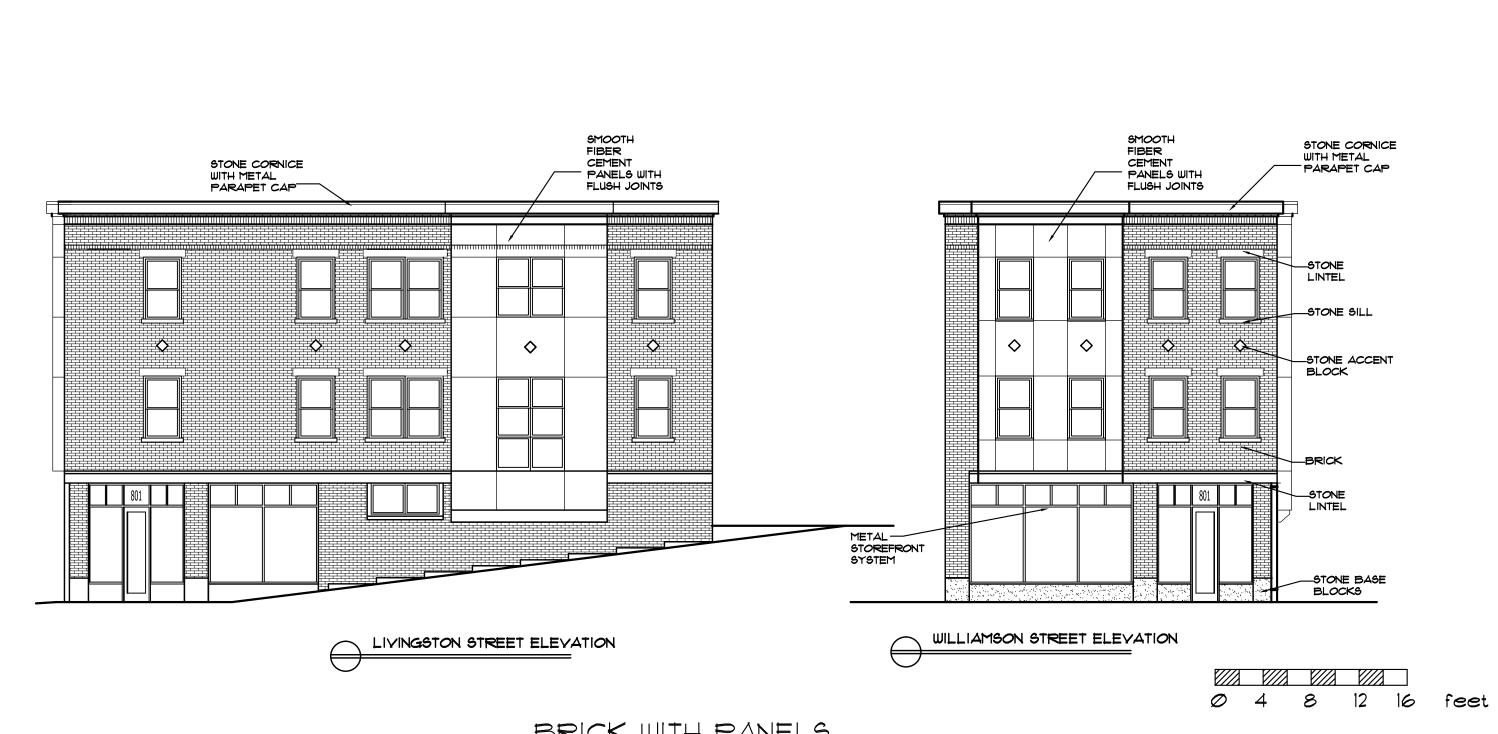

Alternate facades for Williamson Street and Livingston Street. One has all-brick facades, and one has brick with panels (the latter is what was previously submitted). Please see attached drawings.

I wanted to let you know that I heard about the question of having an all-residential building that came up at the last meeting. The problem is that the first floor has limited exposure due to the rise in grade as you go up Livingston. Also, it is, in my opinion, not desirable to have an on-grade unit fronting such an intersection. I believe a small commercial space is much more appropriate and functional.

Sincerely, Brandon Cook

BRICK WITH PANELS

801 WILLIAMSON STREET PROPOSED BUILDING MADISON, WISCONSIN

Glueck architects
116 North Few Street, Madison, WI 53703 (608)251-2551

LIVINGSTON STREET ELEVATION

16

801 WILLIAMSON STREET 7/10/17 PROPOSED BUILDING MADISON, WISCONSIN