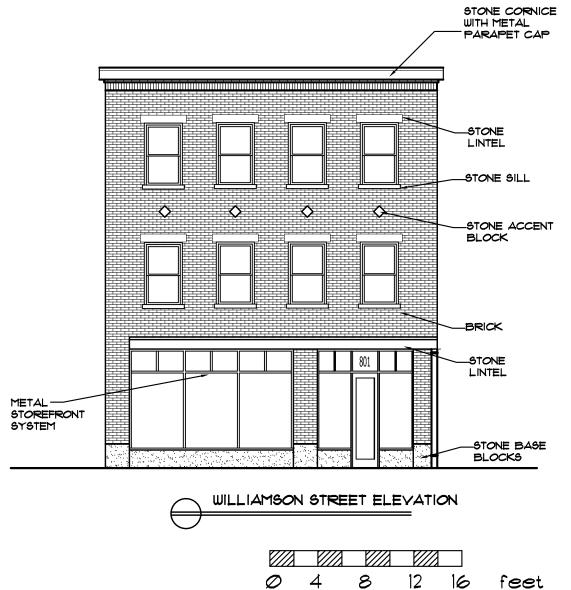

Alternate facades for Williamson Street and Livingston Street. One has all-brick facades, and one has brick with panels (the latter is what was previously submitted). Please see attached drawings.

I wanted to let you know that I heard about the question of having an all-residential building that came up at the last meeting. The problem is that the first floor has limited exposure due to the rise in grade as you go up Livingston. Also, it is, in my opinion, not desirable to have an on-grade unit fronting such an intersection. I believe a small commercial space is much more appropriate and functional.