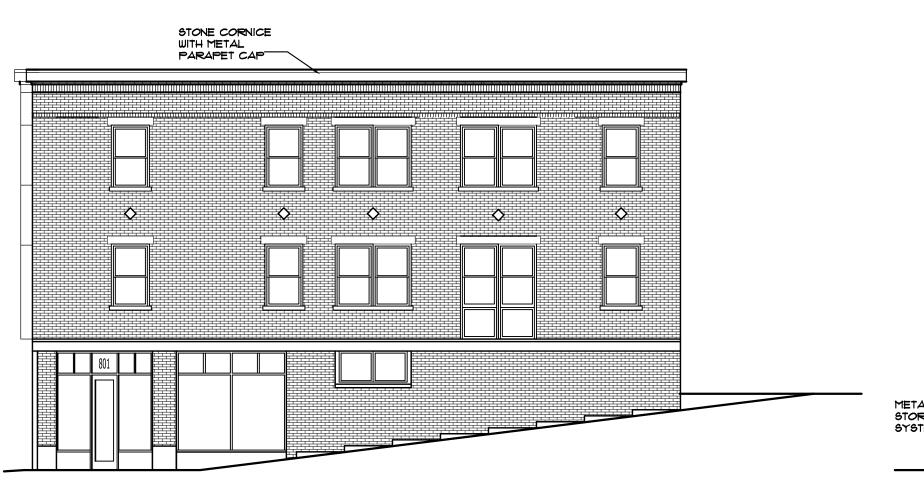

Alternate facades for Williamson Street and Livingston Street. One has all-brick facades, and one has brick with panels (the latter is what was previously submitted). Please see attached drawings.

I wanted to let you know that I heard about the question of having an all-residential building that came up at the last meeting. The problem is that the first floor has limited exposure due to the rise in grade as you go up Livingston. Also, it is, in my opinion, not desirable to have an on-grade unit fronting such an intersection. I believe a small commercial space is much more appropriate and functional.