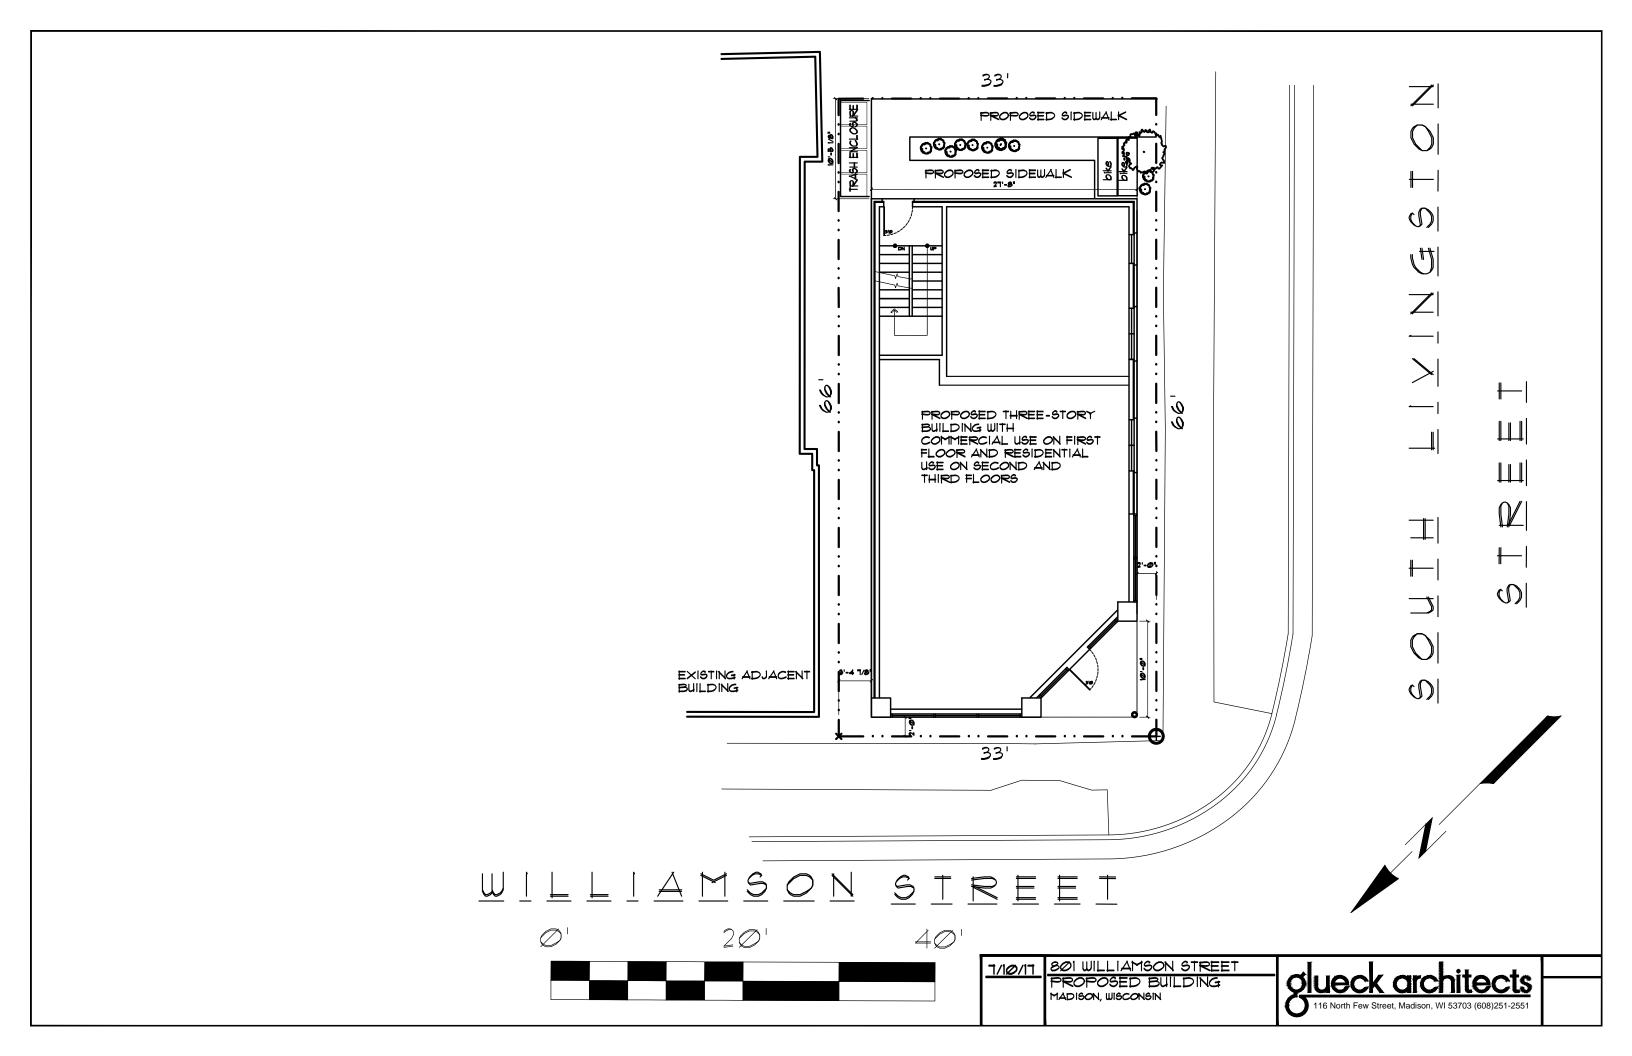

## Amy Scanlon Madison Landmarks Commission

Dear Amy:

Please find, included with this Letter of Intent, our revised application package for the City of Madison Landmarks Commission's next meeting. This application is for the property located at 801 Williamson Street, Madison, Wisconsin 53703. The property is located in the Marquette Neighborhood, which is within Madison Common Council District 6.

The project consists of demolition of the existing wood-framed structure and replacement with a new building. We are proposing a mixed-use building, with commercial use on the first floor and two floors of residential use above. We are following up our earlier presentation with a set that has the following changes from last time: