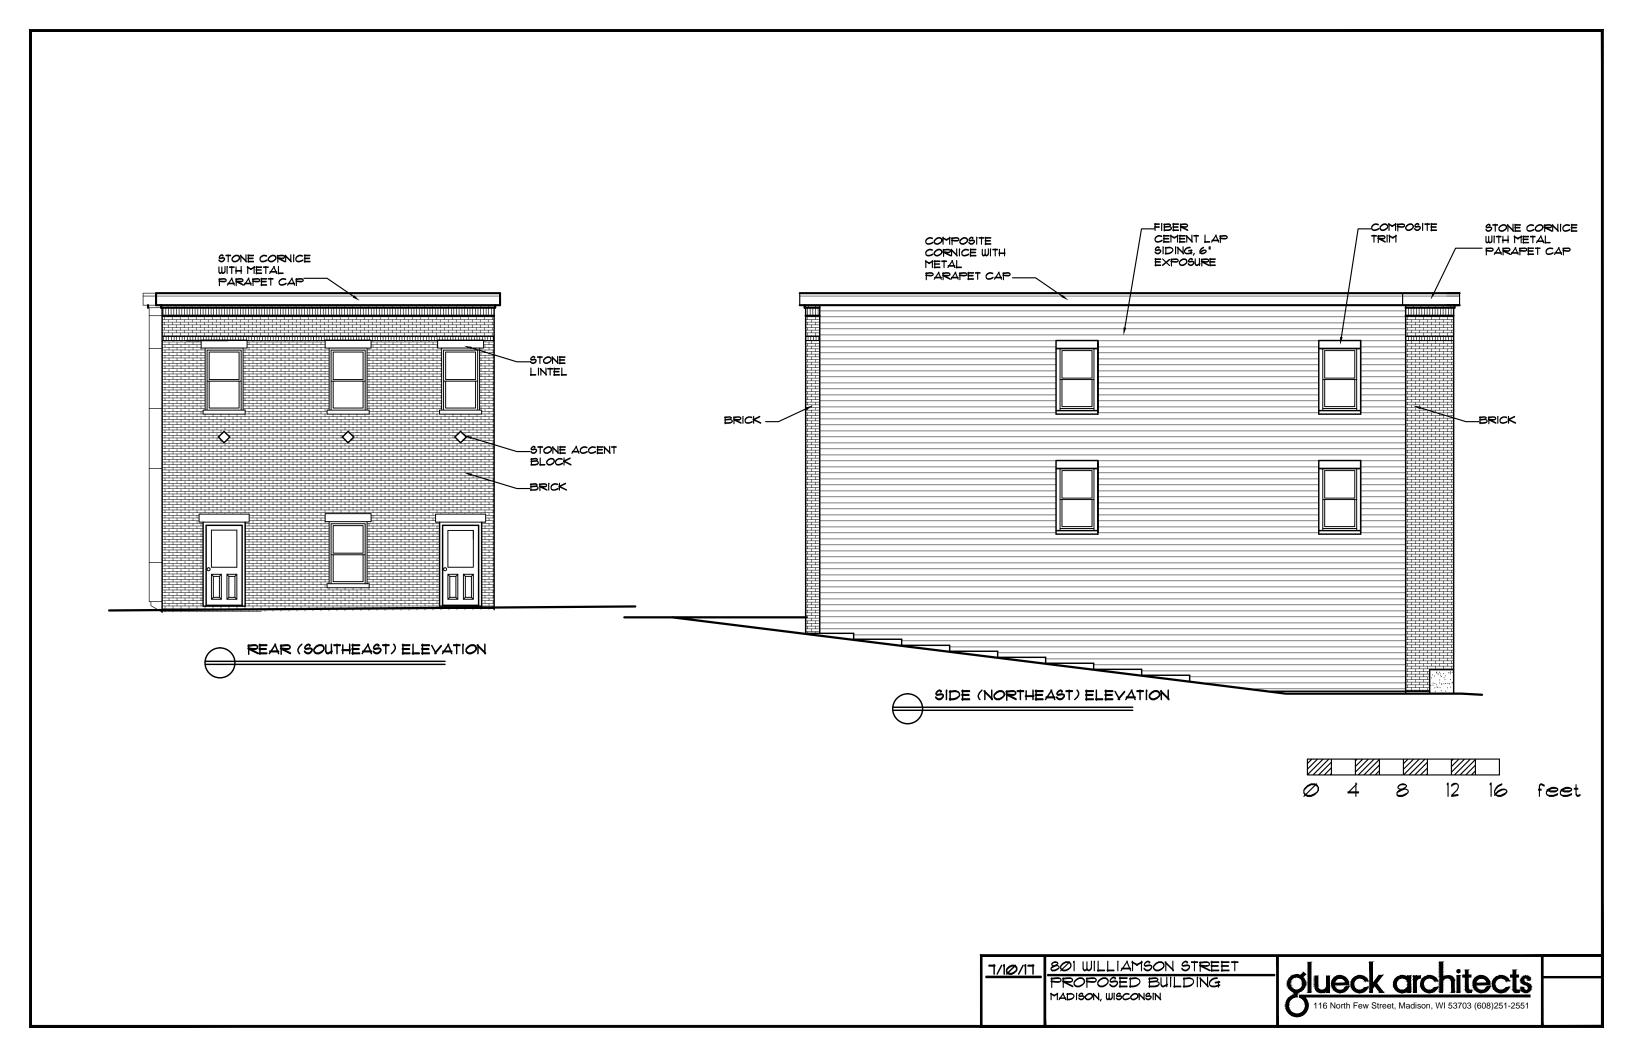

The project consists of demolition of the existing wood-framed structure and replacement with a new building. We are proposing a mixed-use building, with commercial use on the first floor and two floors of residential use above. We are following up our earlier presentation with a set that has the following changes from last time:

Alternate facades for Williamson Street and Livingston Street. One has all-brick facades, and one has brick with panels (the latter is what was previously submitted). Please see attached drawings.

I wanted to let you know that I heard about the question of having an all-residential building that came up at the last meeting. The problem is that the first floor has limited exposure due to the rise in grade as you go up Livingston. Also, it is, in my opinion, not desirable to have an on-grade unit fronting such an intersection. I believe a small commercial space is much more appropriate and functional.