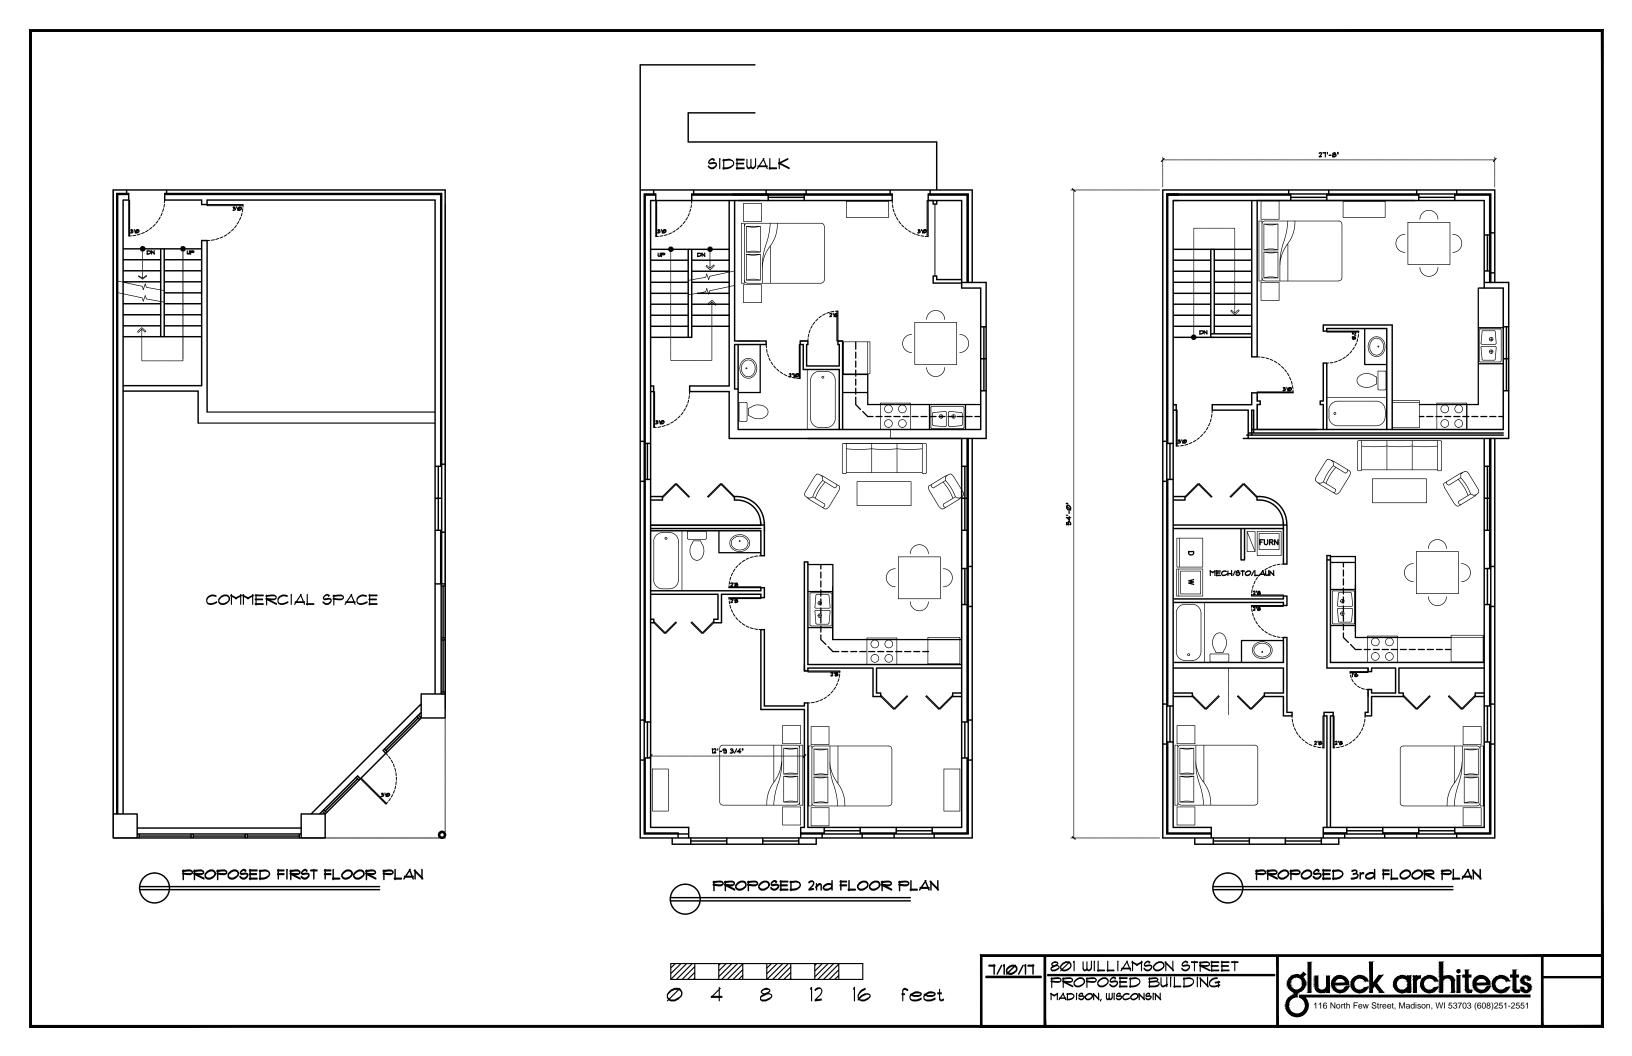

The project consists of demolition of the existing wood-framed structure and replacement with a new building. We are proposing a mixed-use building, with commercial use on the first floor and two floors of residential use above. We are following up our earlier presentation with a set that has the following changes from last time:

Alternate facades for Williamson Street and Livingston Street. One has all-brick facades, and one has brick with panels (the latter is what was previously submitted). Please see attached drawings.

I wanted to let you know that I heard about the question of having an all-residential building that came up at the last meeting. The problem is that the first floor has limited exposure due to the rise in grade as you go up Livingston. Also, it is, in my opinion, not desirable to have an on-grade unit fronting such an intersection. I believe a small commercial space is much more appropriate and functional.