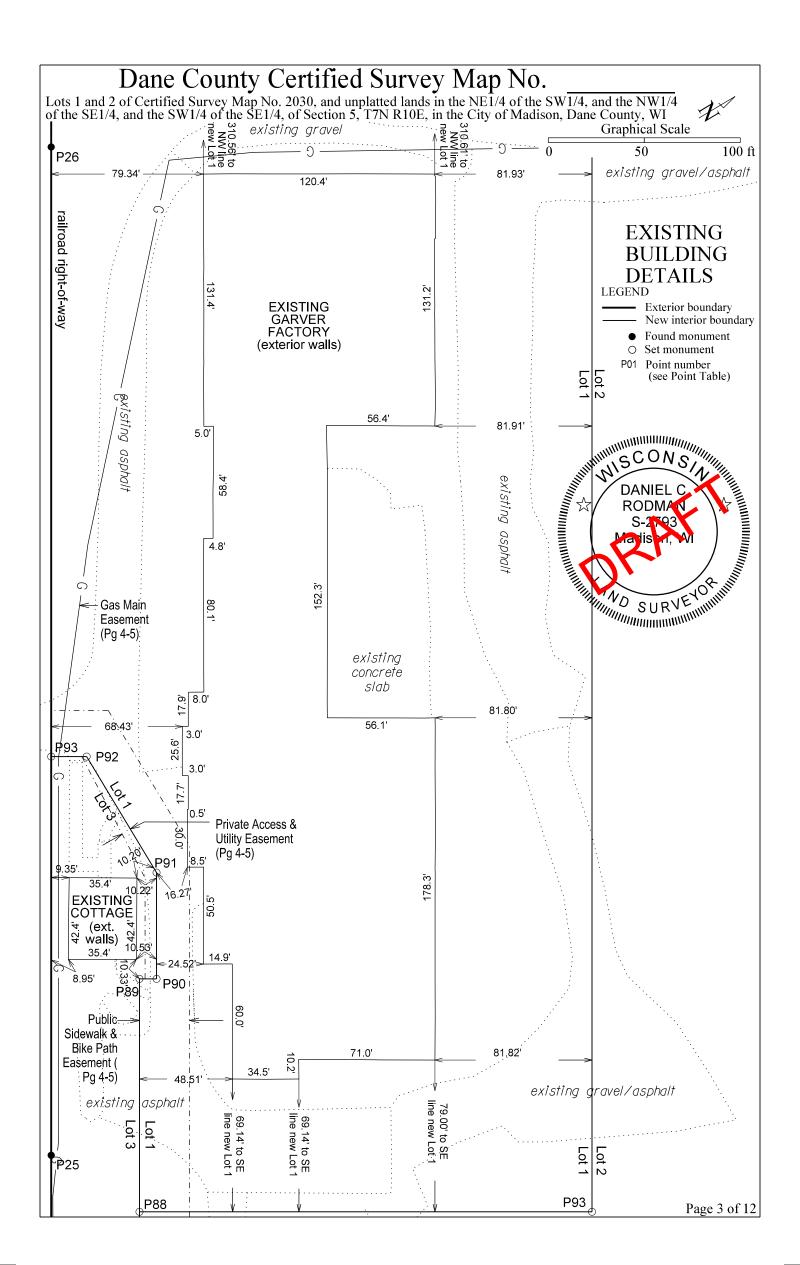

Page 2 of 12





# Dane County Certified Survey Map No.

Lots 1 and 2 of Certified Survey Map No. 2030, and unplatted lands in the NE1/4 of the SW1/4, and the NW1/4 of the SE1/4, and the SW1/4 of the SE1/4, of Section 5, T7N R10E, in the City of Madison, Dane County, WI EASEMENTS & RESTRICTIONS DETAIL

PUBLIC SIDEWALK AND BIKE PATH EASEMENTS (Shown on Page 4, Dimensions on Page 11):

Creation of Easement Rights: A permanent easement over, across and within the Easement Area is established, memorialized, reserved by, granted, conveyed, transferred and assigned to the City of Madison for the uses and purposes hereinafter set forth. The Easement Area may be used by the City of Madison for public sidewalk and bike path purposes. City of Madison and its employees, agents and contractors shall have the right