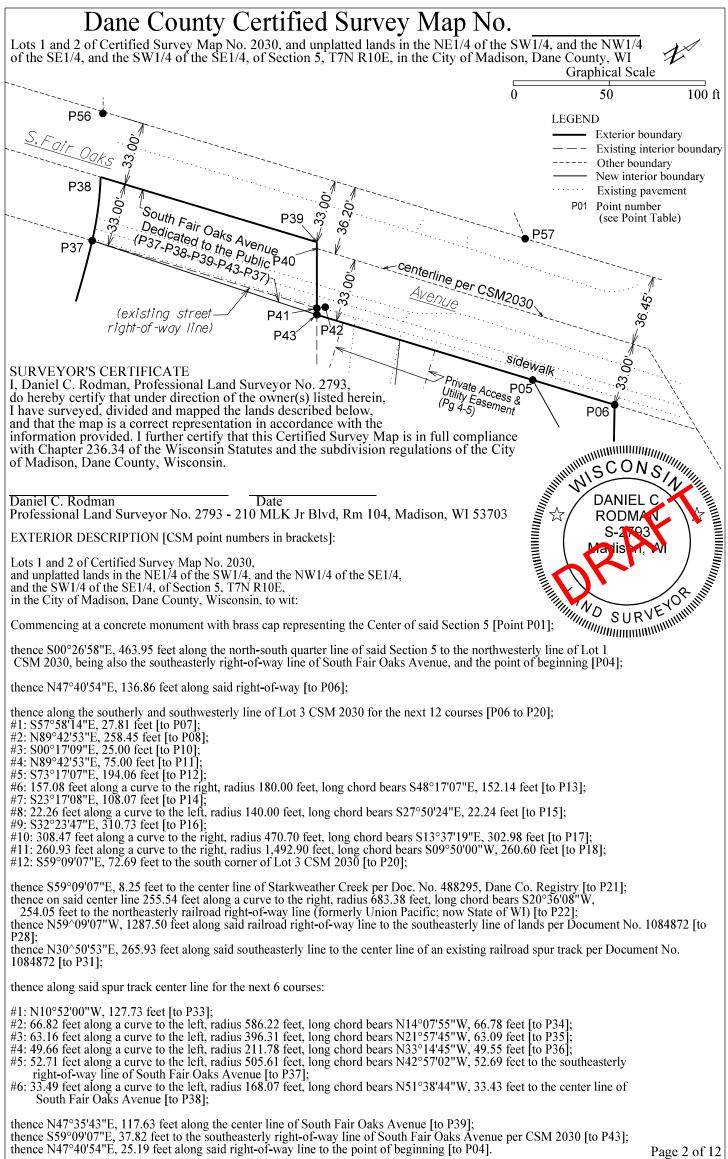

Page 2 of 12





# Dane County Certified Survey Map No.

Lots 1 and 2 of Certified Survey Map No. 2030, and unplatted lands in the NE1/4 of the SW1/4, and the NW1/4 of the SE1/4, and the SW1/4 of the SE1/4, of Section 5, T7N R10E, in the City of Madison, Dane County, WI EASEMENTS & RESTRICTIONS DETAIL

PUBLIC SIDEWALK AND BIKE PATH EASEMENTS (Shown on Page 4, Dimensions on Page 11):

Creation of Easement Rights: A permanent easement over, across and within the Easement Area is established, memorialized, reserved by, granted, conveyed, transferred and assigned to the City of Madison for the uses and purposes hereinafter set forth. The Easement Area may be used by the City of Madison for public sidewalk and bike path purposes. City of Madison and its employees, agents and contractors shal