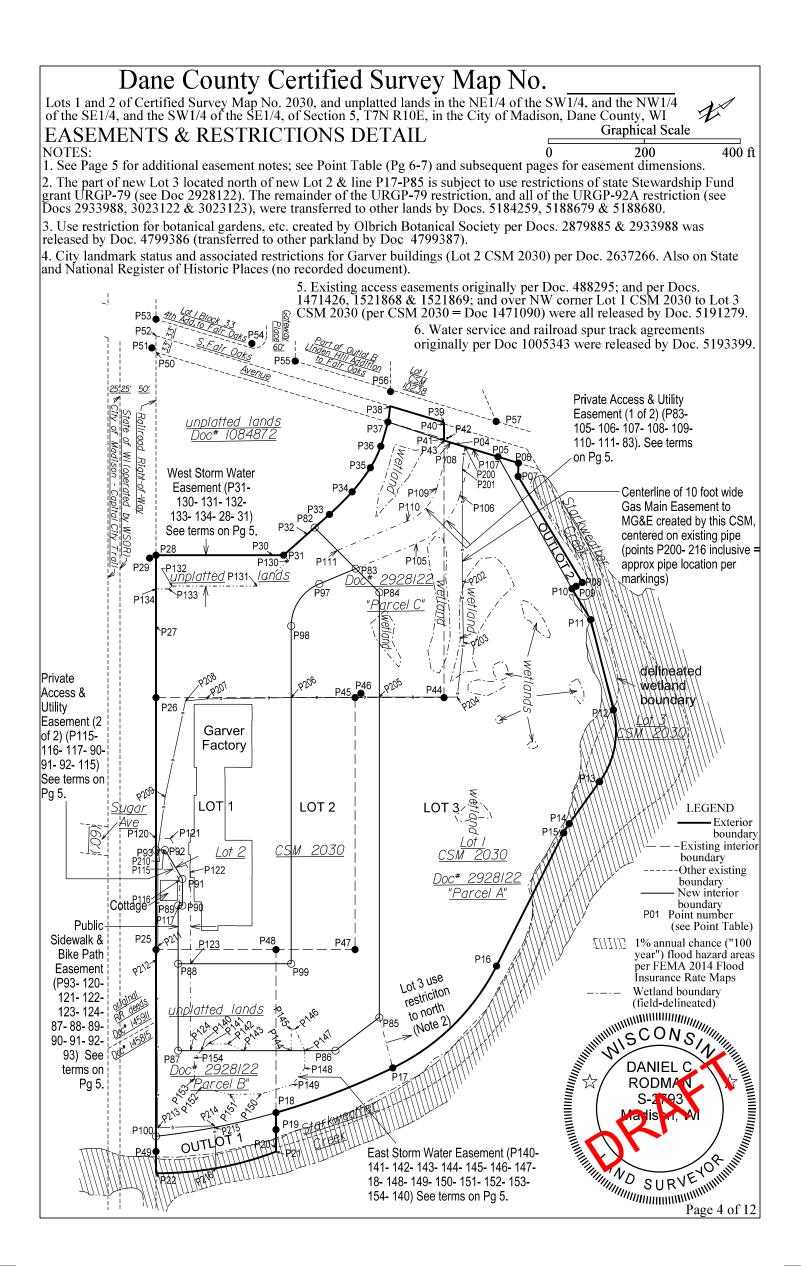

# Dane County Certified Survey Map No.

Lots 1 and 2 of Certified Survey Map No. 2030, and unplatted lands in the NE1/4 of the SW1/4, and the NW1/4 of the SE1/4, and the SW1/4 of the SE1/4, of Section 5, T7N R10E, in the City of Madison, Dane County, WI EASEMENTS & RESTRICTIONS DETAIL

PUBLIC SIDEWALK AND BIKE PATH EASEMENTS (Shown on Page 4, Dimensions on Page 11):

Creation of Easement Rights: A permanent easement over, across and within the Easement Area is established, memorialized, reserved by, granted, conveyed, transferred and assigned to the City of Madison for the uses and purposes hereinafter set forth. The Easement Area may be used by the City of Madison for public sidewalk and bike path purposes. City of Madison and its employees, agents and contractors shall have the right to construct, install, maintain, operate, repair, replace and reconstruct the public sidewalk and bike path and associated appurtenances within the Easement Area. City of Madison shall have the further right of ingress and egress to and from the Easement Area in order to exercise its rights and privileges hereunder, and to cut and remove trees, vegetation and other impediments in the Easement Area which may obstruct or interfere with the actual or potential use of the Easement Area for the foregoing purposes.

PRIVATE ACCESS AND UTILITY EASEMENTS (in Lot 3, by Fair Oaks Ave & by Sugar Ave - shown on Page 4, Dimensions on Page 11):

Said easement is for the benefit of Lots 1, 2 and 3 of this Certified Survey Map, for the construction, maintenance and use of private common access improvements and private common sanitary sewer, water main, storm sewer, gas, electric and communication facilities required to serve said Lots. See the separate recorded document setting forth the easement restrictions and the rights and responsibilities of all parties having an interest in the easement.

STORM WATER MANAGEMENT EASEMENTS (East & West - shown on Page 4, Dimensions on Page 11):

The West easement is for the benefit of Lots 1 and 2, and the East easement is for the benefit of Lots 1, 2 and 3 of this Certified Survey Map. Said easements are for the construction, maintenance and use of storm water management facilities required to serve said Lots. See the separate recorded document setting forth the easement restrictions and the rights and responsibilities of all parties having an interest in the easements.