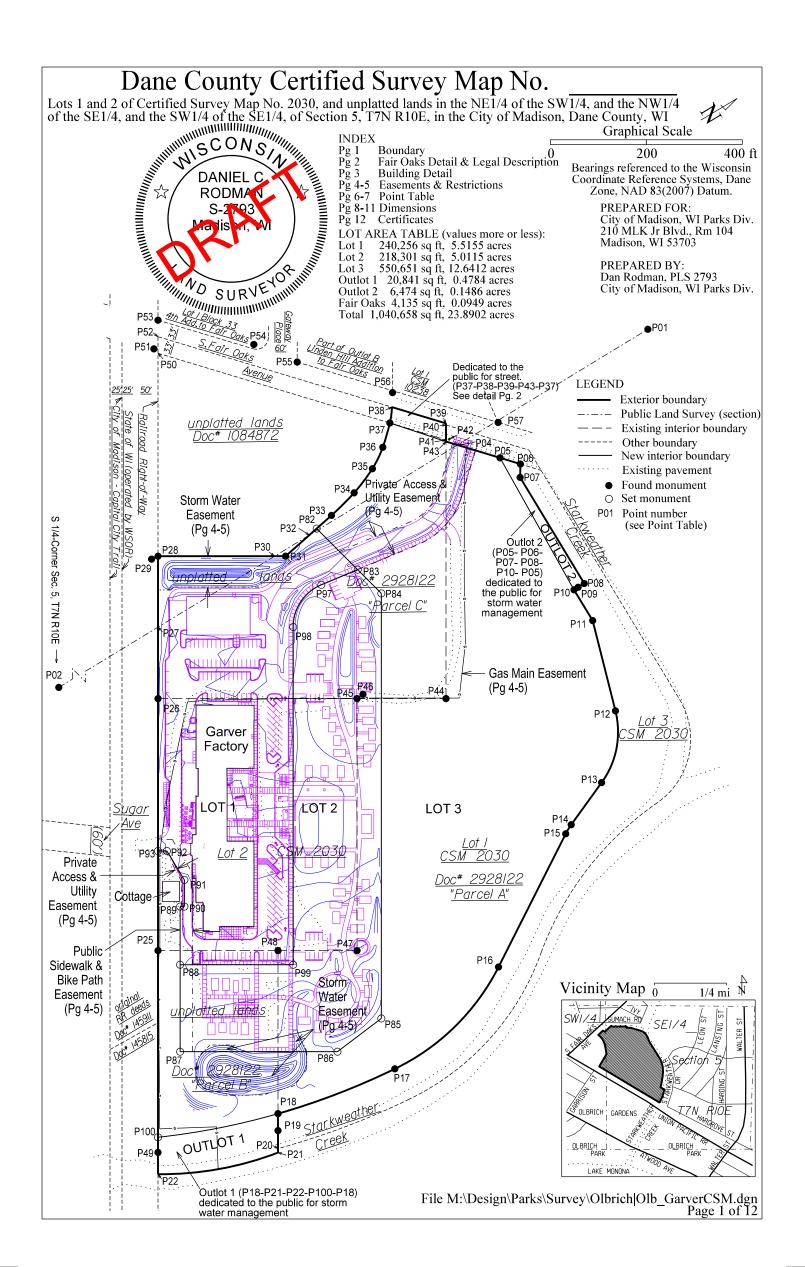

Page 2 of 12





# Dane County Certified Survey Map No.

Lots 1 and 2 of Certified Survey Map No. 2030, and unplatted lands in the NE1/4 of the SW1/4, and the NW1/4 of the SE1/4, and the SW1/4 of the SE1/4, of Section 5, T7N R10E, in the City of Madison, Dane County, WI EASEMENTS & RESTRICTIONS DETAIL

PUBLIC SIDEWALK AND BIKE PATH EASEMENTS (Shown on Page 4, Dimensions on Page 11):

Creation of Easement Rights: A permanent easement over, across and within the Easement Area is established, memorialized, reserved by, granted, conveyed, transferred and assigned to the City of Madison for the uses and purposes hereinafter set forth. The Easement Area may be used by the City of Madison for public sidewalk and bike path purposes. City of Madison and its employees, agents and contractors sh