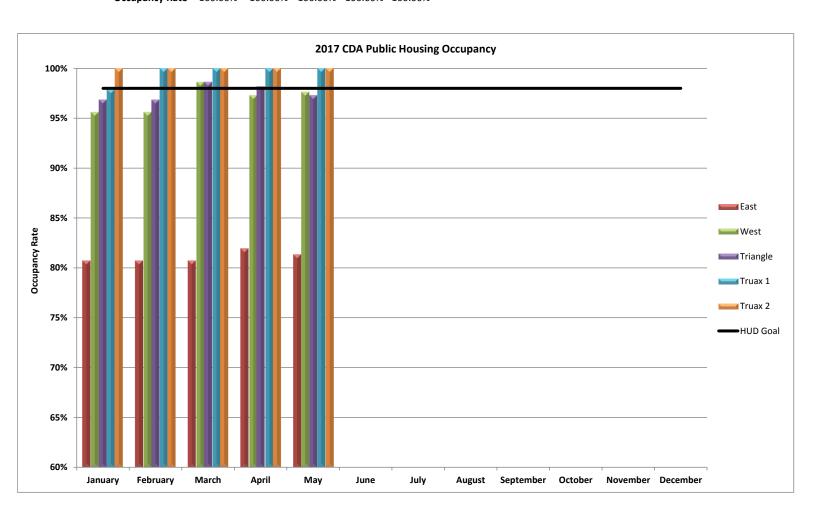

## **2017 CDA Public Housing Occupancy**

|                    |                 | January | February | March   | April   | May     | June | July | August | September | October | November | December |
|--------------------|-----------------|---------|----------|---------|---------|---------|------|------|--------|-----------|---------|----------|----------|
| HUD Occupancy Goal |                 | 98%     | 98%      | 98%     | 98%     | 98%     | 98%  | 98%  | 98%    | 98%       | 98%     | 98%      | 98%      |
| AMP 200 - East     | Total ACC Units | 166     | 166      | 166     | 166     | 166     | 166  | 166  | 166    | 166       | 166     | 166      | 166      |
|                    | Vacant Units    | 32      | 32       | 32      | 30      | 31      |      |      |        |           |         |          |          |
|                    | Occupancy Rate  | 80.72%  | 80.72%   | 80.72%  | 81.93%  | 81.33%  |      |      |        |           |         |          |          |
| AMP 300 -West      | Total ACC Units | 297     | 297      | 297     | 297     | 297     | 297  | 297  | 297    | 297       | 297     | 297      | 297      |
|                    | Vacant Units    | 13      | 13       | 4       | 8       | 7       |      |      |        |           |         |          |          |
|                    | Occupancy Rate  | 95.62%  | 95.62%   | 98.65%  | 97.31%  | 97.64%  |      |      |        |           |         |          |          |
| AMP 400 - Triangle | Total ACC Units | 224     | 224      | 224     | 224     | 224     | 224  | 224  | 224    | 224       | 224     | 224      | 224      |
| · ·                | Vacant Units    | 7       | 7        | 3       | 4       | 6       |      |      |        |           |         |          |          |
|                    | Occupancy Rate  | 96.88%  | 96.88%   | 98.66%  | 98.21%  | 97.32%  |      |      |        |           |         |          |          |
| AMP 500 -Truax 1   | Total ACC Units | 47      | 47       | 47      | 47      | 47      | 47   | 47   | 47     | 47        | 47      | 47       | 47       |
|                    | Vacant Units    | 1       | 0        | 0       | 0       | 0       |      |      |        |           |         |          |          |
|                    | Occupancy Rate  | 97.87%  | 100.00%  | 100.00% | 100.00% | 100.00% |      |      |        |           |         |          |          |
| AMP 600 - Truax 2  | Total ACC Units | 40      | 40       | 40      | 40      | 40      | 40   | 40   | 40     | 40        | 40      | 40       | 40       |
|                    | Vacant Units    | 0       | 0        | 0       | 0       | 0       |      |      |        |           |         |          |          |
|                    | Occupancy Rate  | 100.00% | 100.00%  | 100.00% | 100.00% | 100.00% |      |      |        |           |         |          |          |