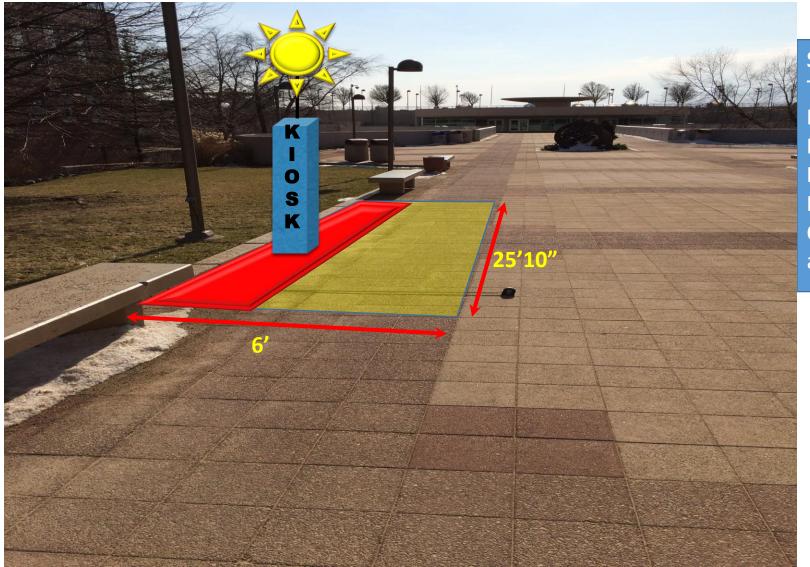

### Monona Terrace: Option 1

Station Details: Non Bolted –

Temporary

Dimensions: 25'10"x6'
Number of sides: Single

Number of Docks: 9
Power Source: Solar

Other Needs: Monona Terrace

approval (Morgan)

### Monona Terrace: Option 2

**Station Details:** Non Bolted –

Temporary

**Dimensions:** 25'10"x6'

Number of sides: Single

Number of Docks: 9

Power Source: Solar

Other Needs: Monona Terrace

approval (Morgan)