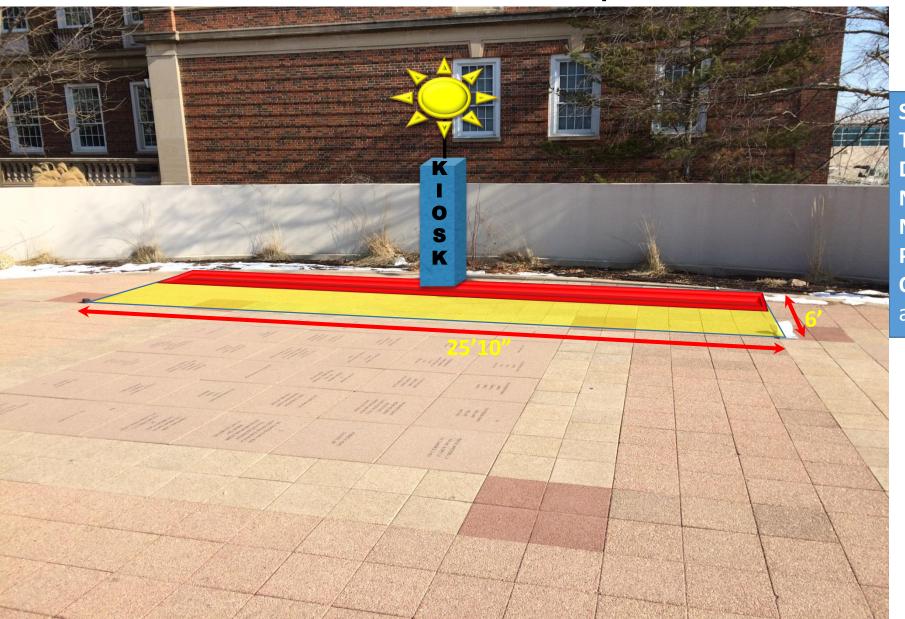

### Philosopher's Grove: North (State & Carroll)

**Station Details:** Non-bolted - Winter

removal

Dimensions: 25'10" x 6'

Number of sides: Single

**Number of Docks: 9** 

Power Source: AC

Other Needs: Conduit and stub

Junction box from existing power in

planter. Remove two existing bike

racks.