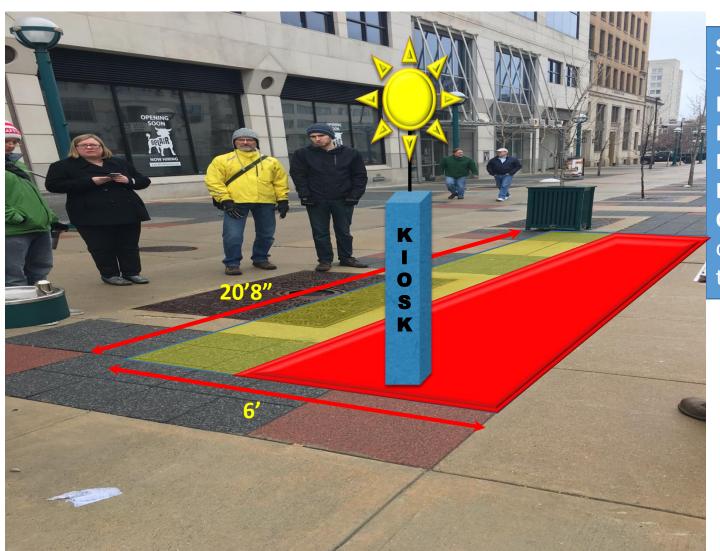

### Temporary Hamilton & Main replacement: MLK Jr Blvd

Station Details: Non Bolted -

**Temporary** 

Dimensions: 20'8"x6'

Number of sides: Single

Number of Docks: 7

Power Source: Solar

Other Needs: Repositioning garbage can opposite side of tree grate. No tree planted until station removed