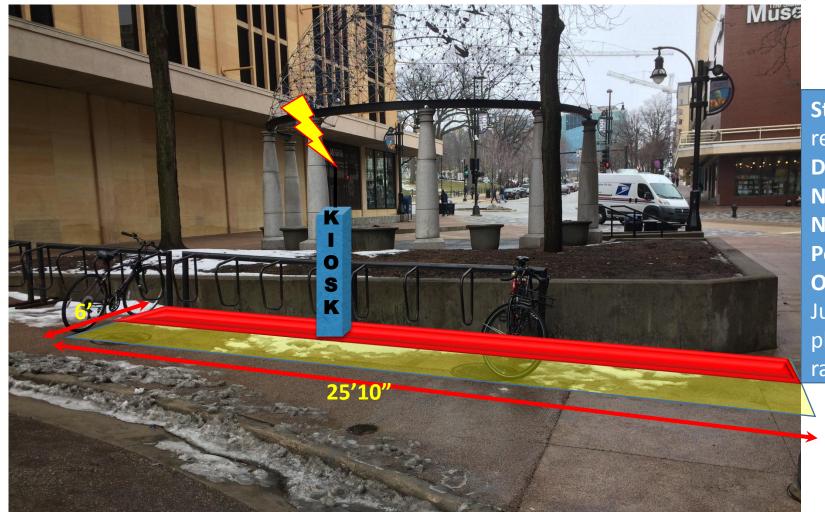

### Philosopher's Grove: North (State & Carroll)

**Station Details:** Non-bolted - Winter

removal

Dimensions: 25'10" x 6'

Number of sides: Single

**Number of Docks: 9** 

Power Source: AC

Other Needs: Conduit and stub

Junction box from existing power in

planter. Remove two existing bike

racks.