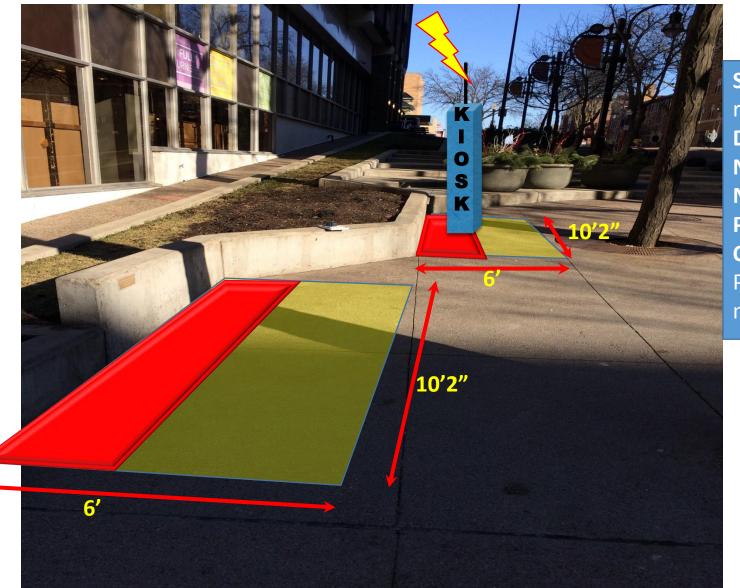

#### State St. & N. Francis

**Station Details:** Non-bolted - Winter

removal

**Dimensions:** 2 sections 6' 10'2"

Number of sides: Single

**Number of Docks: 7** 

Power Source: AC Power

Other Needs: AC Junction box from

Planter, external data conduit

mounted on planter for station split

**Station Details:** Non-bolted - Winter

removal

Dimensions: 15'6"x8'6"

Number of sides: Double

**Number of Docks: 10** 

Power Source: Solar