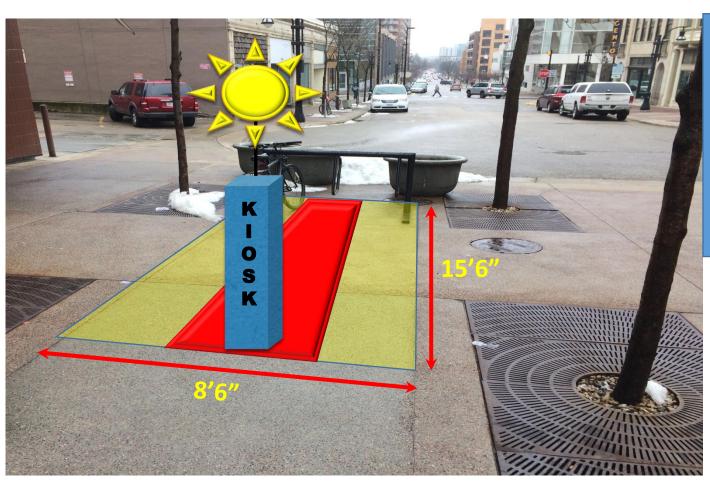

## Philosopher's Grove: South (100 block of W. Mifflin)

**Station Details:** Non-bolted - Winter

removal

**Dimensions:** 15'6" x 8'6"

Number of sides: Double

Number of Docks: 10

Power Source: Solar

Other Needs: Relocation of bike rack

to other side