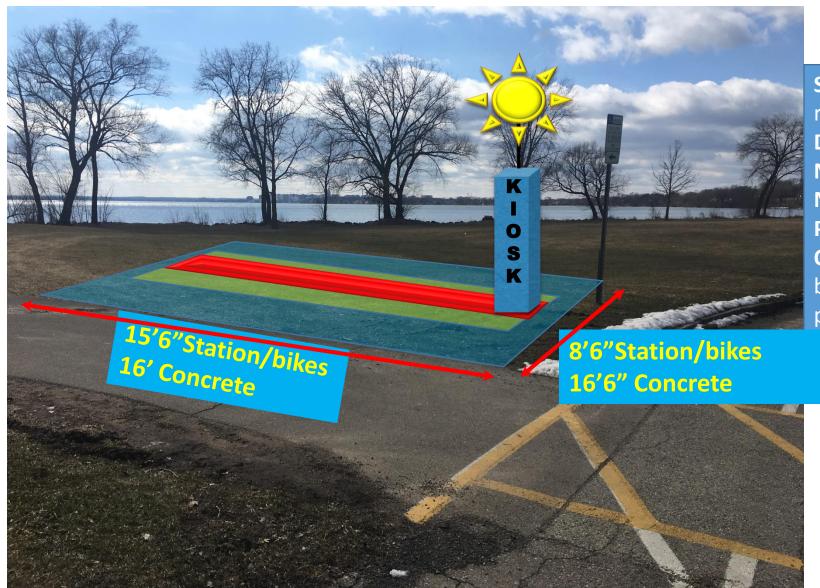

# New Station Location: Olbrich Park Beach

#### Olbrich Park Beach

Station Details: Non-bolted – Winter

removal

**Dimensions:** 15'6"x8'6"- station/bike

Number of sides: Double

Number of Docks: 11

Power Source: Solar

Other Needs: 16'6"x16' Concrete pad

butted to existing sidewalk and/or

parking lot curb