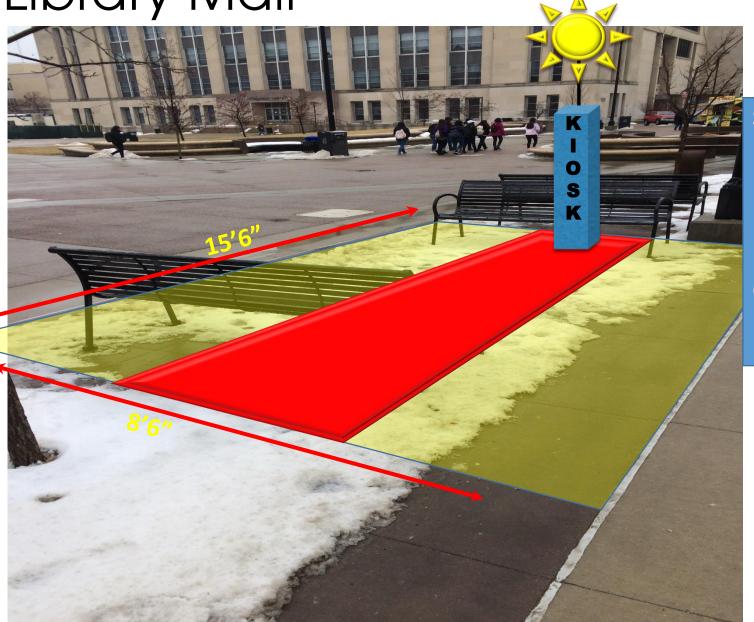

## Philosopher's Grove: South (100 block of W. Mifflin)

**Station Details:** Non-bolted - Winter

removal

**Dimensions:** 15'6" x 8'6"

Number of sides: Double

Number of Docks: 10

Power Source: Solar

Other Needs: Relocation of bike rack

to other side