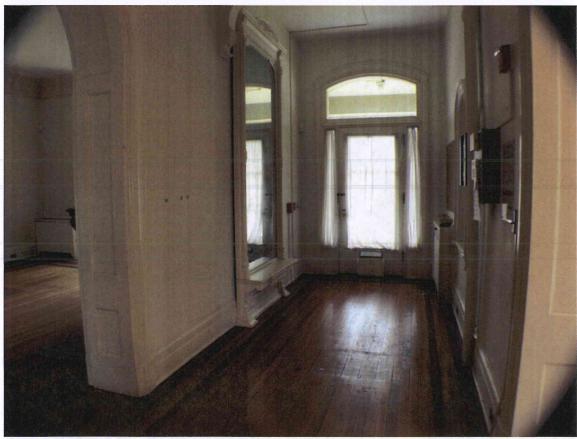

## Historic preservation – Interior

None of the key remaining architectural features will be changed. The kitchen/service area on the first floor will be completely remodeled; however the dining room, parlor and living room will be restored to their original use. On the second floor, 2 bedrooms will be slightly reconfigured to add bathrooms, and a short hallway will be moved to add 2 more. The grand staircase will be preserved.

South elevation, left

South elevation, right

Interior, main entry foyer

Interior, main entry foyer looking back to main door

Interior, main dining room

Interior, main dining room

Interior, main living room

Interior, main living room, front alcove