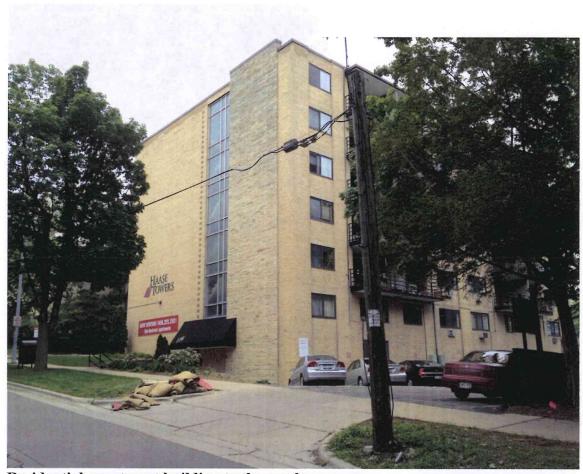

fer the property.



Front elevation from north



North elevation, left



North elevation, right



Northwest elevation (lakeside)



Adjacent apartment building to the southwest



UW Lifesaving / Lake Safety Station, view to the west & Lake Mendota



South elevation, left



South elevation, right



Interior, main entry foyer



Interior, main entry foyer looking back to main door



Interior, main dining room



Interior, main dining room



Interior, main living room



Interior, main living room, front alcove



Interior, kitchen



Interior, kitchen

# **Contextual Photos**



Office building to the north



Residential building, across the street to the northeast



Residential building, across the street to the east



Residential buildings, across the street to the southeast



Residential apartment building to the south









# **Site Plan**



## **Governor's Mansion – Parking**

## West driveway

We propose 4 parking spaces, including 1 handicap on the west side of the building. The parking will be concealed by landscaping along the sidewalk and the neighbor's fence on the west. This parking will also provide access for catered events.



## **East driveway**

We propose 5 parking spaces, north and south of the existing driveway. The grade between the sidewalk and the parking will effectively hide the parking. All the area will be at the level of the house's basement, further concealing the parking from views from the house.





N88'49'05"\