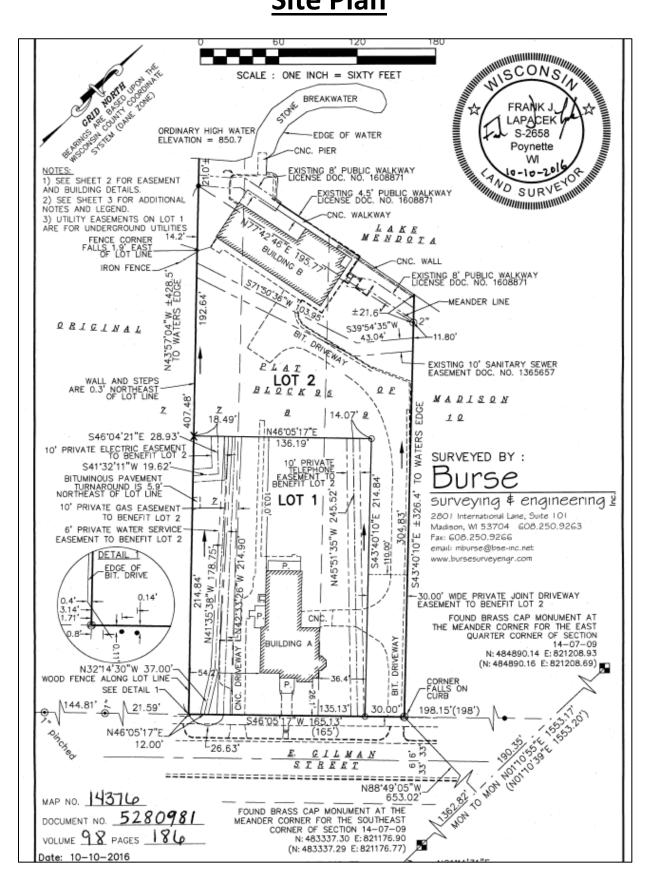

# **Site Plan**

## West driveway

We propose 4 parking spaces, including 1 handicap on the west side of the building. The parking will be concealed by landscaping along the sidewalk and the neighbor's fence on the west. This parking will also provide access for catered events.

## **East driveway**

We propose 5 parking spaces, north and south of the existing driveway. The grade between the sidewalk and the parking will effectively hide the parking. All the area will be at the level of the house's basement, further concealing the parking from views from the house.