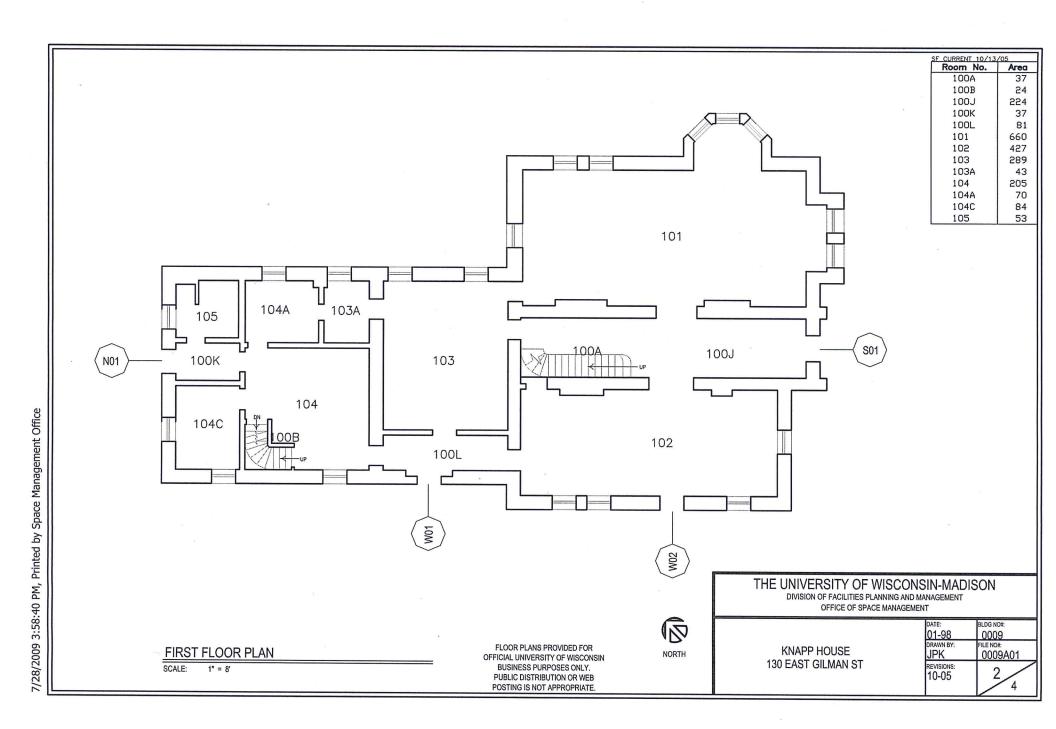

## **Conversion to hotel**

The layout for hotel accommodations is well defined on the second floor with 7 existing bedrooms. The eighth bedroom on the first floor will be accessible. 5 guest bathrooms will need to be added however all of the bathrooms will need updating. 2 additional restrooms will be added to accommodate events. Other remodeling includes changing the kitchen space for a café business and adding an accessible access on the west side of the building. We also hope to restore the historic porch which went from the front entrance on the southeast to the side entrance on the southwest.

## Historic preservation – Interior

None of the key remaining architectural features will be changed. The kitchen/service area on the first floor will be completely remodeled; however the dining room, parlor and living room will be restored to their original use. On the second floor, 2 bedrooms will be slightly reconfigured to add bathrooms, and a short hallway will be moved to add 2 more. The grand staircase will be preserved.