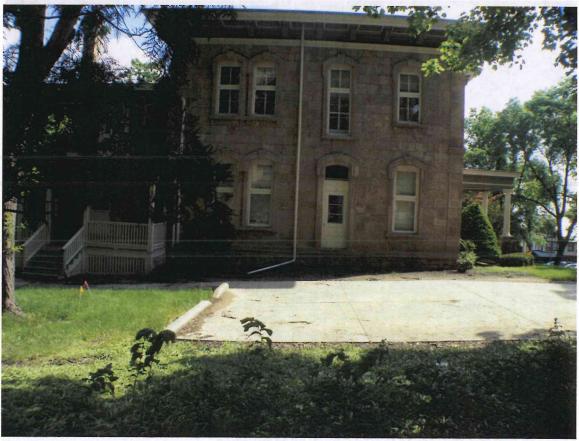

Front elevation from north

North elevation, left

North elevation, right

Northwest elevation (lakeside)

Adjacent apartment building to the southwest

UW Lifesaving / Lake Safety Station, view to the west & Lake Mendota

South elevation, left

South elevation, right

Interior, main entry foyer

Interior, main entry foyer looking back to main door

Interior, main dining room

Interior, main dining room

Interior, main living room

Interior, main living room, front alcove