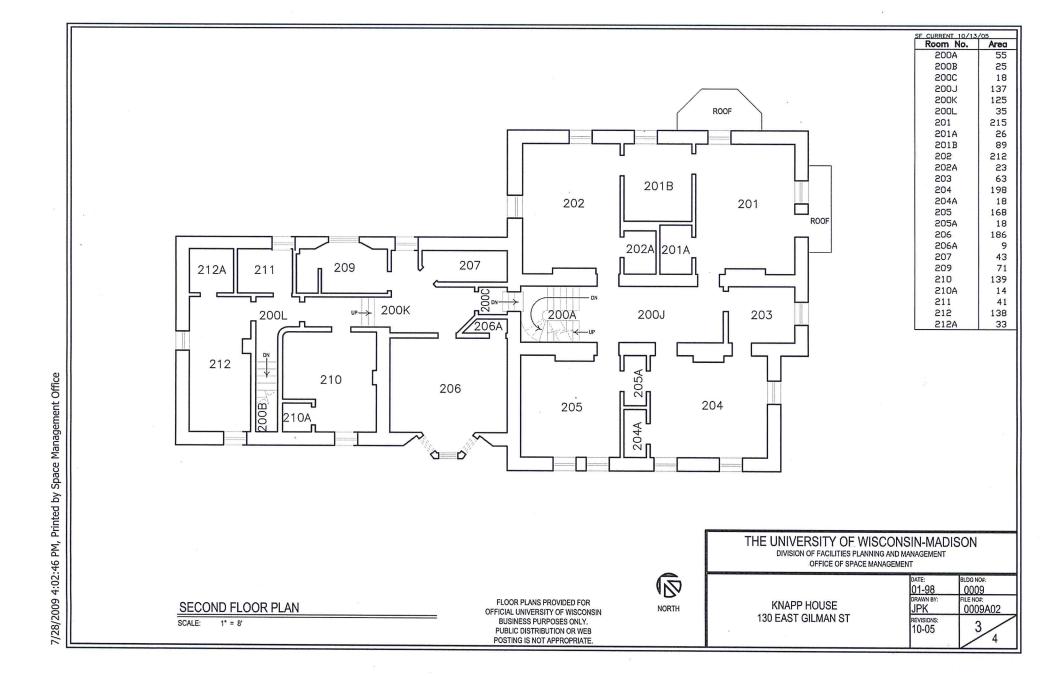

## **Conversion to hotel**

The layout for hotel accommodations is well defined on the second floor with 7 existing bedrooms. The eighth bedroom on the first floor will be accessible. 5 guest bathrooms will need to be added however all of the bathrooms will need updating. 2 additional restrooms will be added to accommodate events. Other remodeling includes changing the kitchen space for a café business and adding an accessible access on the west side of the building. We also hope to restore the historic porch which went from the front entrance on the southeast to the side entrance on the southwest.

## Historic preservation – Interior

None of the key remaining architectural features will be changed. The kitchen/service area on the first floor will be completely remodeled; however the dining room, parlor and living room will be restored to their original use. On the second floor, 2 bedrooms will be slightly reconfigured to add bathrooms, and a short hallway will be moved to add 2 more. The grand staircase will be preserved.