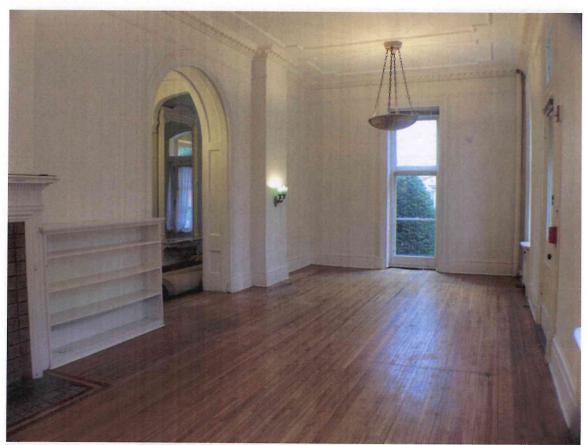

South elevation, left

South elevation, right

Interior, main entry foyer

Interior, main entry foyer looking back to main door

Interior, main dining room

Interior, main dining room

Interior, main living room

Interior, main living room, front alcove

## Historic preservation – Interior

None of the key remaining architectural features will be changed. The kitchen/service area on the first floor will be completely remodeled; however the dining room, parlor and living room will be restored to their original use. On the second floor, 2 bedrooms will be slightly reconfigured to add bathrooms, and a short hallway will be moved to add 2 more. The grand staircase will be preserved.