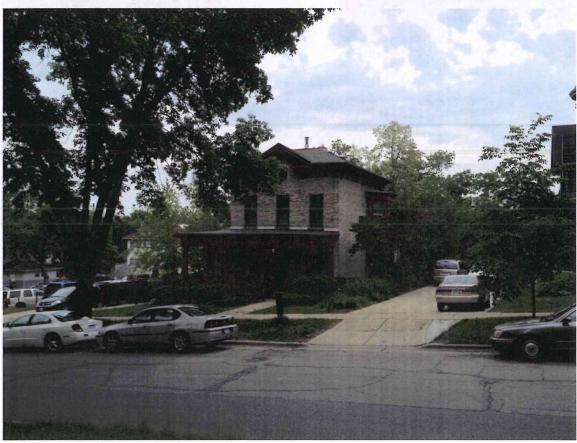

# Knapp House Graduate Center – Old Executive Residence 130 East Gilman Street Madison, Wisconsin

Front (southeast) elevation

## **Brief History**

The existing Knapp House Graduate Center (aka Old Executive Residence) was originally built in 1855 by Julius T. White, and his wife Catherine, and was first known as the "White House" to local residents in Madison. Mr. White was a prominent local businessman and legislator. It was one of the first sandstone mansions in what would become known as Mansion Hill. White was a local art collector and had a leading role in the artistic and social life of Madison until his departure in 1857. White sold the house to George and Emeline Delaphine from whom he originally purchased the land. In 1868, they sold the house to J.G. Thorp and his white Amelia Chapman Thorp from Eau Claire, Wisconsin where they had compiled a fortune in the lumber industry. In 1883, the Thorps sold the mansion to Governor Jeremiah Rusk who lived there for two years. He then sold it to the State of Wisconsin for use as a permanent executive residence. All seventeen governors from 1885 to 1949 lived in the house and maintained its social standing and festive reputation in the community. In 1950, a new governor's mansion was purchased in Maple Bluff and the State sold the house to the University for \$60,000 using earnings from the Kemper K. Knapp endowment fund. Since that time the university has used the facility for graduate student housing as the Knapp Graduate Center. That program has recently been reorganized and move onto campus. The university is working with UW System, the State of Wisconsin's Department of Administration, and the Wisconsin Historical Society to transfer the property.