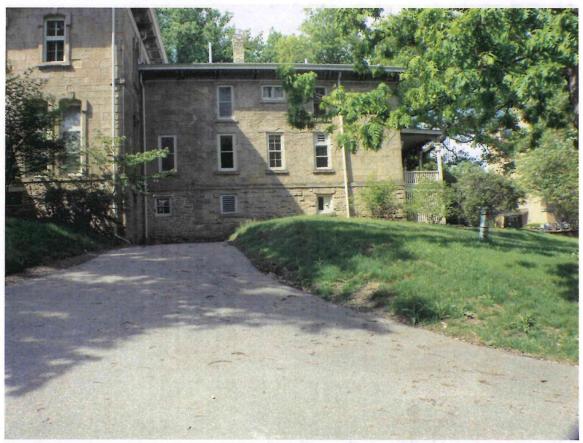

# Knapp House Graduate Center – Old Executive Residence 130 East Gilman Street Madison, Wisconsin

Front (southeast) elevation

## **Brief History**

The existing Knapp House Graduate Center (aka Old Executive Residence) was originally built in 1855 by Julius T. White, and his wife Catherine, and was first known as the "White House" to local residents in Madison. Mr. White was a prominent local businessman and legislator. It was one of the first sandstone mansions in what would become known as Mansion Hill. White was a local art collector and had a leading role in the artistic and social life of Madison until his departure in 1857. White sold the house to George and Emeline Delaphine from whom he originally purchased the land. In 1868, they sold the house to J.G. Thorp and his white Amelia Chapman Thorp from Eau Claire, Wisconsin where they had compiled a fortune in the lumber industry. In 1883, the Thorps sold the mansion to Governor Jeremiah Rusk who lived there for two years. He then sold it to the State of Wisconsin for use as a permanent executive residence. All seventeen governors from 1885 to 1949 lived in the house and maintained its social standing and festive reputation in the community. In 1950, a new governor's mansion was purchased in Maple Bluff and the State sold the house to the University for \$60,000 using earnings from the Kemper K. Knapp endowment fund. Since that time the university has used the facility for graduate student housing as the Knapp Graduate Center. That program has recently been reorganized and move onto campus. The university is working with UW System, the State of Wisconsin's Department of Administration, and the Wisconsin Historical Society to transfer the property.