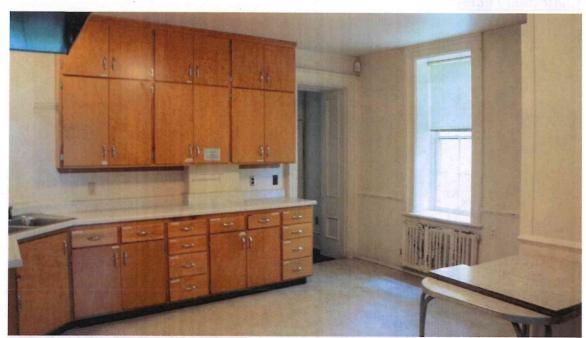

Interior, kitchen

Interior, kitchen

## Historic preservation – Interior

None of the key remaining architectural features will be changed. The kitchen/service area on the first floor will be completely remodeled; however the dining room, parlor and living room will be restored to their original use. On the second floor, 2 bedrooms will be slightly reconfigured to add bathrooms, and a short hallway will be moved to add 2 more. The grand staircase will be preserved.

## **Conversion to hotel**

The layout for hotel accommodations is well defined on the second floor with 7 existing bedrooms. The eighth bedroom on the first floor will be accessible. 5 guest bathrooms will need to be added however all of the bathrooms will need updating. 2 additional restrooms will be added to accommodate events. Other remodeling includes changing the kitchen space for a café business and adding an accessible access on the west side of the building. We also hope to restore the historic porch which went from the front entrance on the southeast to the side entrance on the southwest.