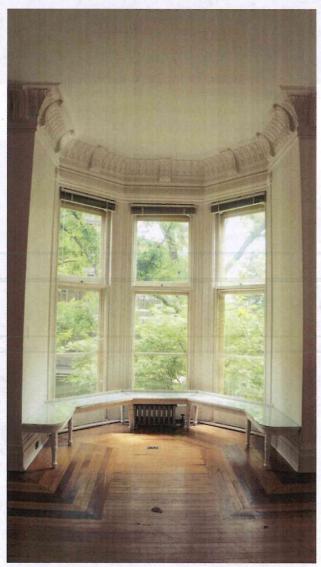

Front elevation from north

North elevation, left

North elevation, right

Northwest elevation (lakeside)

Adjacent apartment building to the southwest

UW Lifesaving / Lake Safety Station, view to the west & Lake Mendota