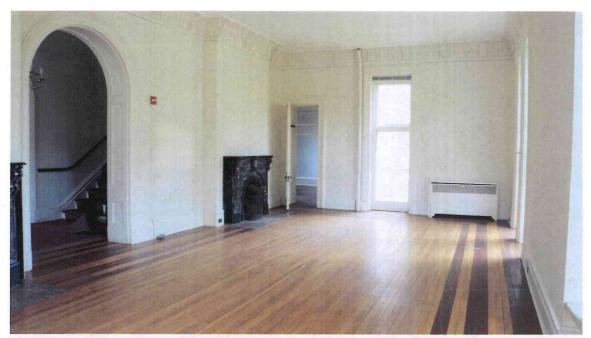

South elevation, left

South elevation, right

Interior, main entry foyer

Interior, main entry foyer looking back to main door

Interior, main dining room

Interior, main dining room

Interior, main living room

Interior, main living room, front alcove

## Historic preservation – Interior

None of the key remaining architectural features will be changed. The kitchen/service area on the first floor will be completely remodeled; however the dining room, parlor and living room will be restored to their original use. On the second floor, 2 bedrooms will be slightly reconfigured to add bathrooms, and a short hallway will be moved to add 2 more. The grand staircase will be preserved.