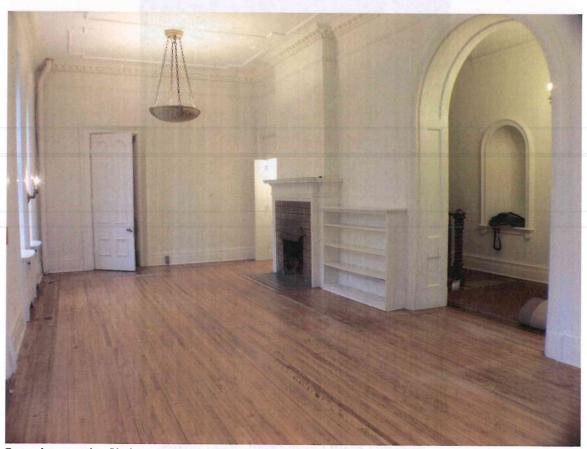

South elevation, left

South elevation, right

Interior, main entry foyer

Interior, main entry foyer looking back to main door

Interior, main dining room

Interior, main dining room

Interior, main living room

Interior, main living room, front alcove

## Historic preservation – Interior

None of the key remaining architectural features will be changed. The kitchen/service area on the first floor will be completely remodeled; however the dining room, parlor and living room will be restored to their original use. On the second floor, 2 bedrooms will be slightly reconfigured to add bathrooms, and a short hallway will be moved to add 2 more. The grand staircase will be preserved.