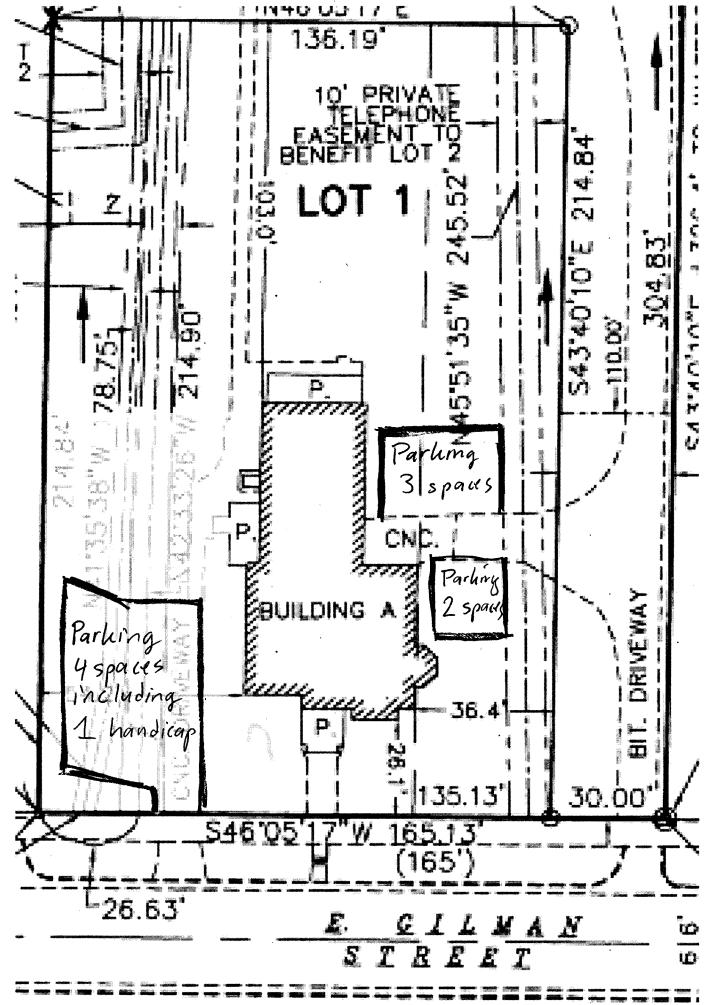

# **Site Plan**

## **Governor's Mansion – Parking**

## West driveway

We propose 4 parking spaces, including 1 handicap on the west side of the building. The parking will be concealed by landscaping along the sidewalk and the neighbor's fence on the west. This parking will also provide access for catered events.

## **East driveway**

We propose 5 parking spaces, north and south of the existing driveway. The grade between the sidewalk and the parking will effectively hide the parking. All the area will be at the level of the house's basement, further concealing the parking from views from the house.