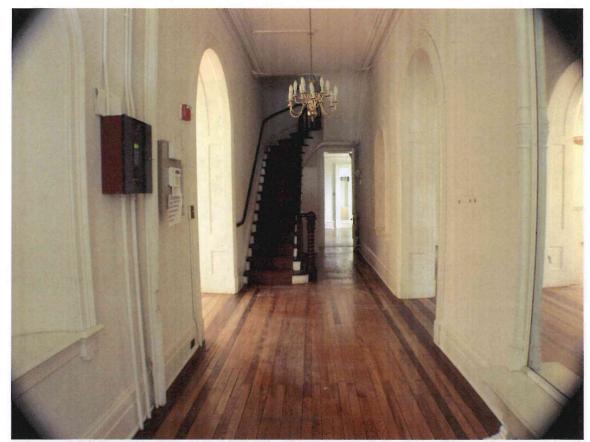

## Historic preservation – Interior

None of the key remaining architectural features will be changed. The kitchen/service area on the first floor will be completely remodeled; however the dining room, parlor and living room will be restored to their original use. On the second floor, 2 bedrooms will be slightly reconfigured to add bathrooms, and a short hallway will be moved to add 2 more. The grand staircase will be preserved.

South elevation, left

South elevation, right

Interior, main entry foyer

Interior, main entry foyer looking back to main door

Interior, main dining room

Interior, main dining room

Interior, main living room

Interior, main living room, front alcove