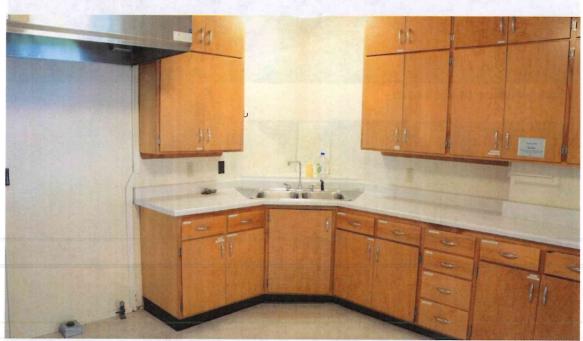

Interior, kitchen

Interior, kitchen

## Historic preservation – Interior

None of the key remaining architectural features will be changed. The kitchen/service area on the first floor will be completely remodeled; however the dining room, parlor and living room will be restored to their original use. On the second floor, 2 bedrooms will be slightly reconfigured to add bathrooms, and a short hallway will be moved to add 2 more. The grand staircase will be preserved.

## **Conversion to hotel**

The layout for hotel accommodations is well defined on the second floor with 7 existing bedrooms. The eighth bedroom on the first floor will be accessible. 5 guest bathrooms will need to be added however all of the bathrooms will need updating. 2 additional restrooms will be added to accommodate events. Other remodeling includes changing the kitchen space for a café business and adding an accessible access on the west side of the building. We also hope to restore the historic porch which went from the front entrance on the southeast to the side entrance on the southwest.