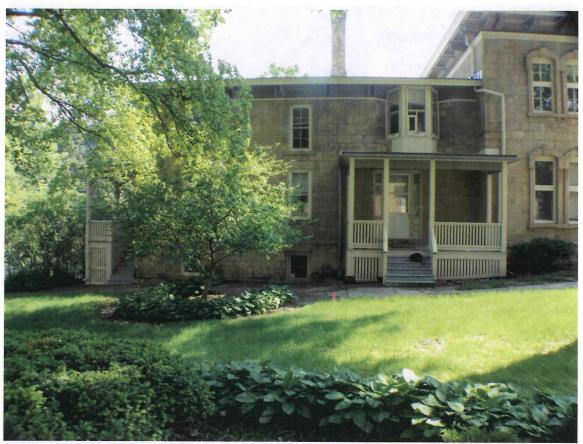

# Knapp House Graduate Center – Old Executive Residence 130 East Gilman Street Madison, Wisconsin

Front (southeast) elevation

## **Brief History**

The existing Knapp House Graduate Center (aka Old Executive Residence) was originally built in 1855 by Julius T. White, and his wife Catherine, and was first known as the "White House" to local residents in Madison. Mr. White was a prominent local businessman and legislator. It was one of the first sandstone mansions in what would become known as Mansion Hill. White was a local art collector and had a leading role in the artistic and social life of Madison until his departure in 1857. White sold the house to George and Emeline Delaphine from whom he originally purchased the land. In 1868, they sold the house to J.G. Thorp and his white Amelia Chapman Thorp from Eau Claire, Wisconsin where they had compiled a fortune in the lumber industry. In 1883, the Thorps sold the mansion to Governor Jeremiah Rusk who lived there for two years. He then sold it to the State of Wisconsin for use as a permanent executive residence. All seventeen governors from 1885 to 1949 lived in the house and maintained its social standing and festive reputation in the community. In 1950, a new governor's mansion was purchased in Maple Bluff and the State sold the house to the University for \$60,000 using earnings from the Kemper K. Knapp endowment fund. Since that time the university has used the facility for graduate student housing as the Knapp Graduate Center. That program has recently been reorganized and move onto campus. The university is working with UW System, the State of Wisconsin's Department of Administration, and the Wisconsin Historical Society to transfer the property.