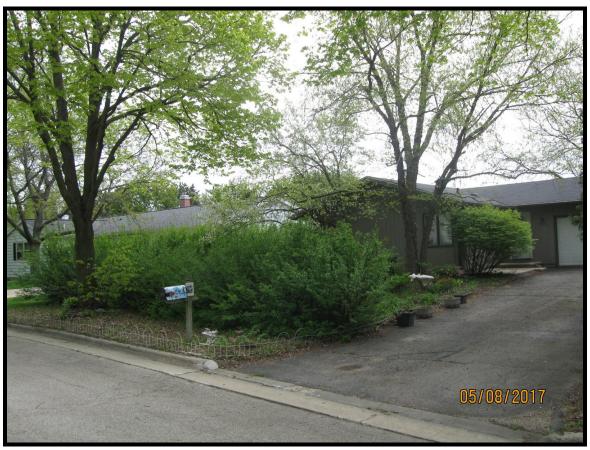

## **6817 Winstone Current Conditions**

Building Inspection case CB2016-126-09882 for zoning code violations including illegal fencing materials, traffic corner vision obstructions, and hedges / screening height above the allowable limits remains out of compliance as of May 8, 2017. The case was previously prosecuted in December 2016 and additional prosecution will be requested if the property remains out of compliance as of May 15, 2017.

Figure 3 – Looking Northeast diagonally the front of the property across Winstone

Figure 4 – Looking Northeast diagonally at the property from the intersection of Pilgrim and Winstone

Figure 5 - Looking North at the intersection of Pilgrim and Winstone