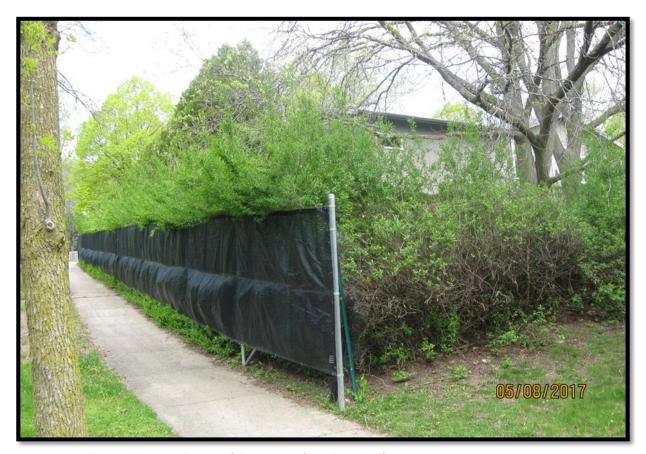

## **6817 Winstone Current Conditions**

Building Inspection case CB2016-126-09882 for zoning code violations including illegal fencing materials, traffic corner vision obstructions, and hedges / screening height above the allowable limits remains out of compliance as of May 8, 2017. The case was previously prosecuted in December 2016 and additional prosecution will be requested if the property remains out of compliance as of May 15, 2017.

Figure 6 - Looking East along Pilgrim

Figure 5 – Looking North at the side of the property across Pilgrim

Figure 6 – Looking Northeast toward the rear of the property across Pilgrim

Figure 7 – Looking Northwest at the rear of the property from the right of way