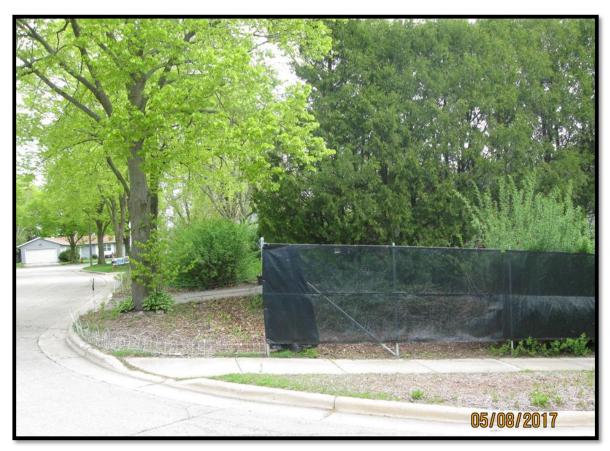

## **6817 Winstone Current Conditions**

Building Inspection case CB2016-126-09882 for zoning code violations including illegal fencing materials, traffic corner vision obstructions, and hedges / screening height above the allowable limits remains out of compliance as of May 8, 2017. The case was previously prosecuted in December 2016 and additional prosecution will be requested if the property remains out of compliance as of May 15, 2017.

## 6817 Winstone Site Photos - May 8, 2017

Figure 1 – Looking straight at the front of the property East Across Winstone

Figure 2 - Looking Southeast diagonally at the front of the property across Winstone