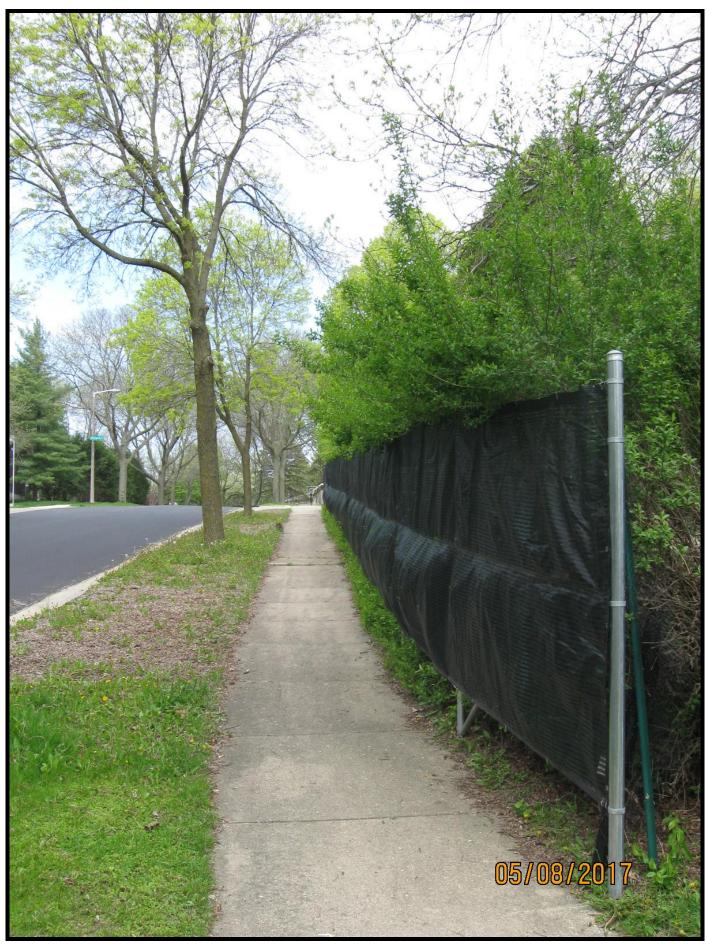

## **6817 Winstone Current Conditions**

Building Inspection case CB2016-126-09882 for zoning code violations including illegal fencing materials, traffic corner vision obstructions, and hedges / screening height above the allowable limits remains out of compliance as of May 8, 2017. The case was previously prosecuted in December 2016 and additional prosecution will be requested if the property remains out of compliance as of May 15, 2017.

Figure 6 - Looking East along Pilgrim

Figure 5 – Looking North at the side of the property across Pilgrim

Figure 6 – Looking Northeast toward the rear of the property across Pilgrim

Figure 7 – Looking Northwest at the rear of the property from the right of way