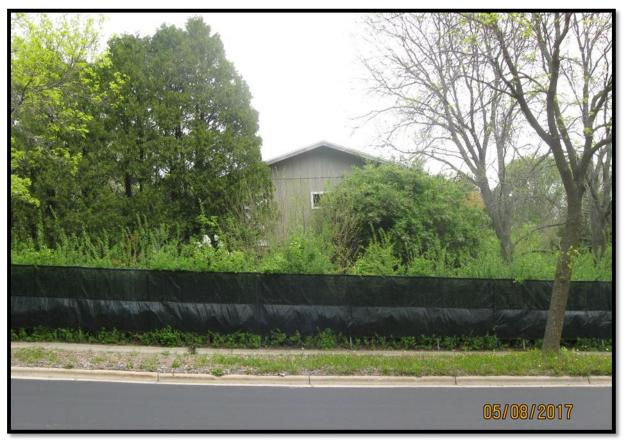

Figure 3 – Looking Northeast diagonally the front of the property across Winstone

Figure 4 – Looking Northeast diagonally at the property from the intersection of Pilgrim and Winstone

Figure 5 - Looking North at the intersection of Pilgrim and Winstone

Figure 6 - Looking East along Pilgrim

Figure 5 – Looking North at the side of the property across Pilgrim

Figure 6 – Looking Northeast toward the rear of the property across Pilgrim

Figure 7 – Looking Northwest at the rear of the property from the right of way