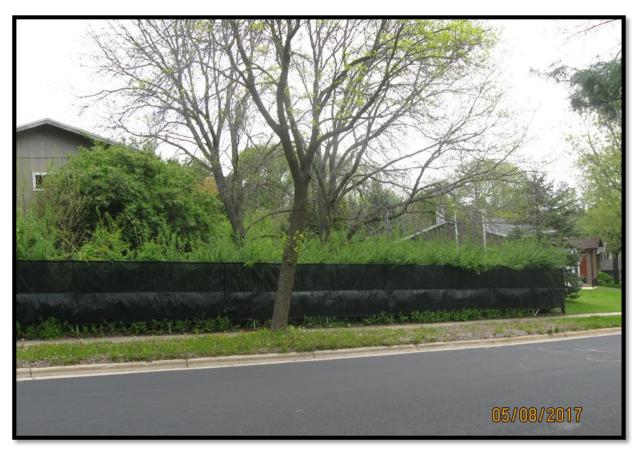

Figure 6 - Looking East along Pilgrim

Figure 5 – Looking North at the side of the property across Pilgrim

Figure 6 – Looking Northeast toward the rear of the property across Pilgrim

Figure 7 – Looking Northwest at the rear of the property from the right of way

Figure 8 - Looking West along Pilgrim