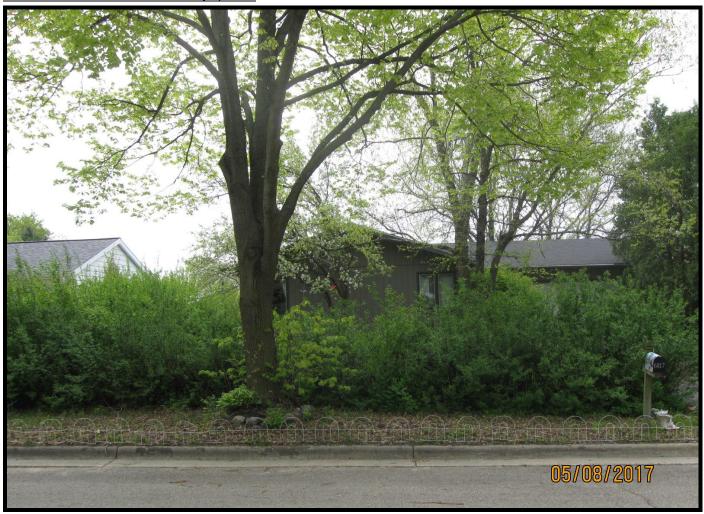

## **6817 Winstone Current Conditions**

Building Inspection case CB2016-126-09882 for zoning code violations including illegal fencing materials, traffic corner vision obstructions, and hedges / screening height above the allowable limits remains out of compliance as of May 8, 2017. The case was previously prosecuted in December 2016 and additional prosecution will be requested if the property remains out of compliance as of May 15, 2017.

## 6817 Winstone Site Photos - May 8, 2017

Figure 1 – Looking straight at the front of the property East Across Winstone

Figure 2 - Looking Southeast diagonally at the front of the property across Winstone