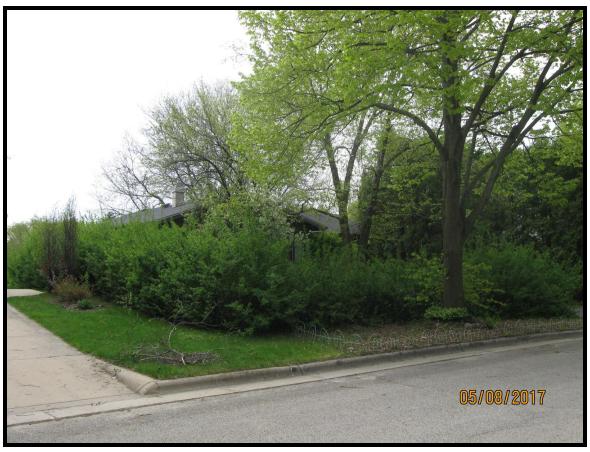

## **6817 Winstone Current Conditions**

Building Inspection case CB2016-126-09882 for zoning code violations including illegal fencing materials, traffic corner vision obstructions, and hedges / screening height above the allowable limits remains out of compliance as of May 8, 2017. The case was previously prosecuted in December 2016 and additional prosecution will be requested if the property remains out of compliance as of May 15, 2017.

Figure 3 – Looking Northeast diagonally the front of the property across Winstone

Figure 4 – Looking Northeast diagonally at the property from the intersection of Pilgrim and Winstone

Figure 5 - Looking North at the intersection of Pilgrim and Winstone