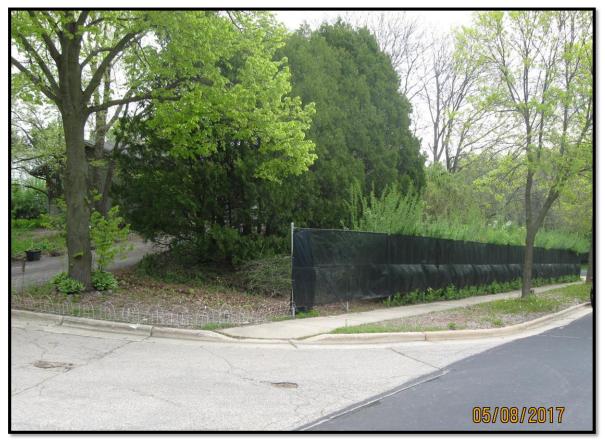

## **6817 Winstone Current Conditions**

Building Inspection case CB2016-126-09882 for zoning code violations including illegal fencing materials, traffic corner vision obstructions, and hedges / screening height above the allowable limits remains out of compliance as of May 8, 2017. The case was previously prosecuted in December 2016 and additional prosecution will be requested if the property remains out of compliance as of May 15, 2017.

Figure 6 - Looking East along Pilgrim

Figure 5 – Looking North at the side of the property across Pilgrim

Figure 6 – Looking Northeast toward the rear of the property across Pilgrim

Figure 7 – Looking Northwest at the rear of the property from the right of way

Figure 8 - Looking West along Pilgrim