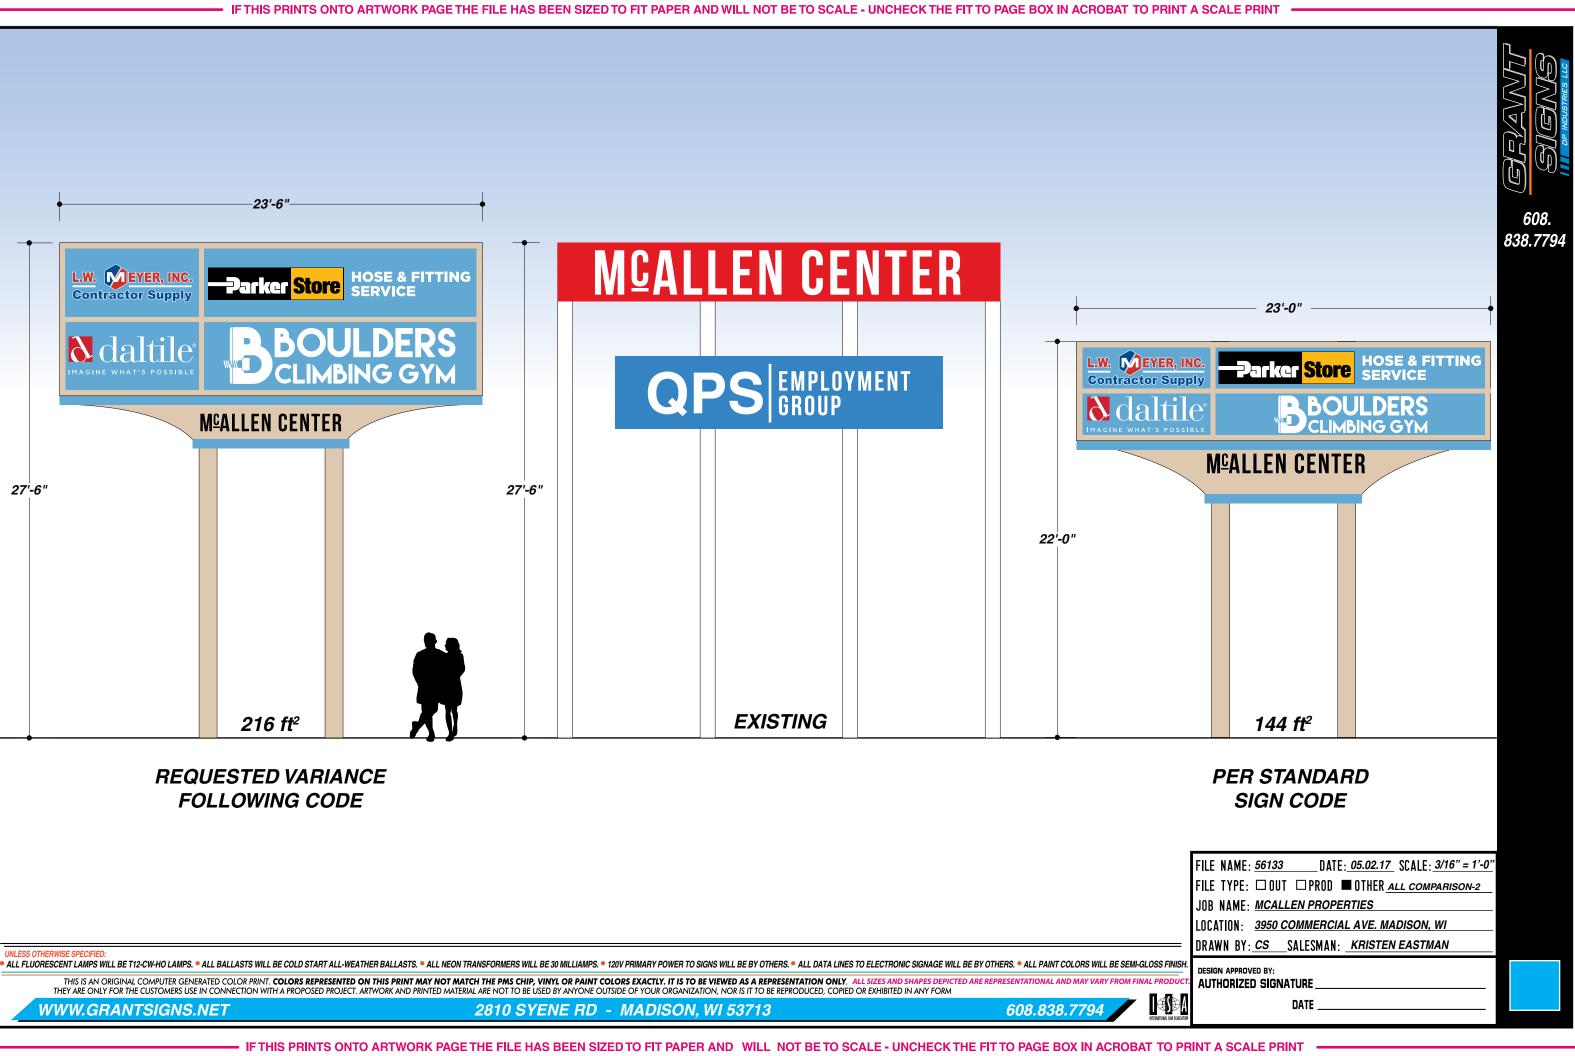

608.

AND WILL NOT BE TO SCALE - UNCHECK THE FIT TO PAGE BOX IN ACROBAT TO PRINT A SCALE PRINT IF THIS PRINTS ONTO ARTWORK PAGE THE FILE HAS BEEN SIZED

NOX NOX

щ

*608*. 838.7794

5

| JOB DESCRIPTION                                                                                                                                                                                                                                                                                                                                                                                                                                                                                                                                                                                                                                                                                                                             |                |
|---------------------------------------------------------------------------------------------------------------------------------------------------------------------------------------------------------------------------------------------------------------------------------------------------------------------------------------------------------------------------------------------------------------------------------------------------------------------------------------------------------------------------------------------------------------------------------------------------------------------------------------------------------------------------------------------------------------------------------------------|----------------|
| D/F LED-ILLUMINATED PYLON SIGN                                                                                                                                                                                                                                                                                                                                                                                                                                                                                                                                                                                                                                                                                                              |                |
| CABINET<br>- ALUMINUM CONSTRUCTION<br>- POLYCARBONATE TENANT PANELS W/ VIN<br>APPLIED                                                                                                                                                                                                                                                                                                                                                                                                                                                                                                                                                                                                                                                       | YL             |
| "MCALLEN CENTER"<br>- VINYL APPLIED TO CABINET FACE                                                                                                                                                                                                                                                                                                                                                                                                                                                                                                                                                                                                                                                                                         |                |
| REMOVE & DISPOSE EXISTING PYLON SIGN                                                                                                                                                                                                                                                                                                                                                                                                                                                                                                                                                                                                                                                                                                        |                |
| CUT POSTS TO GRADE                                                                                                                                                                                                                                                                                                                                                                                                                                                                                                                                                                                                                                                                                                                          |                |
| INSTALL                                                                                                                                                                                                                                                                                                                                                                                                                                                                                                                                                                                                                                                                                                                                     |                |
| R1: 11.15.16 • CS • ADDED MORE OPTIONS<br>R2: 11.18.16 • CS • ADDED MORE OPTIONS<br>R3: 11.22.16 • CS • CUSTOMER CHOSE OPTION H<br>R4: 11.28.16 • CS • ADDED TENANT LOGOS & CHANGED TO<br>ILLUMINATED<br>R5: 12.01.16 • CS • REMOVED "MCALLEN" FROM TENANT PANELS,<br>CHANGED BACKGROUDN VINYL COLOR, ADDED 50% MORE SC<br>R7: 01.23.17 • CS • INCREASED SIGN HEIGHT<br>R8: 04.24.17 • CS • UPDATED TENANT PANELS<br>R9: 04.24.17 • CS • UPDATED TENANT PANELS<br>R9: 04.24.17 • CS • SWITCHED DALTILE & L.W. AROUND, ADDED<br>RED TO L.W. LOGO<br>R1104.25.17 • CS • CHANGED L.W. LOGO COLORS<br>R1204.27.17 • CS • CHANGED L.W. LOGO COLORS<br>R1304.27.17 • CS • CHANGED L.W. LOGO COLORS<br>R1304.27.17 • CS • CHANGED L.W. LOGO COLORS | D. FT.<br>DR   |
| FILE NAME: <u>56133-03-13</u> DATE: <u>11.10.16</u> SCALE: <u>1/4" = 1</u><br>FILE TYPE: □ OUT □ PROD □ OTHER<br>JOB NAME: <u>Mcallen properties</u><br>Location: <u>3950 commercial ave. Madison, Wi</u><br>DRAWN BY: <u>CS</u> SALESMAN: <u>Kristen Eastman</u>                                                                                                                                                                                                                                                                                                                                                                                                                                                                           | ' <b>'-0</b> " |
| DESIGN APPROVED BY:<br>AUTHORIZED SIGNATURE<br>DATE                                                                                                                                                                                                                                                                                                                                                                                                                                                                                                                                                                                                                                                                                         |                |