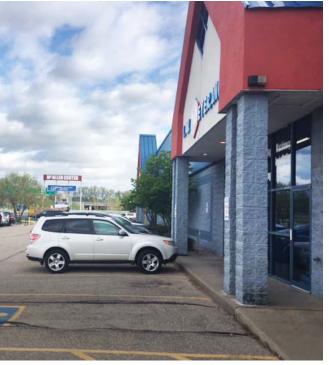

|                |





VIEW 1 FROM EXIT ONTO SOUGHTON



VIEW 2 FROM EXIT ONTO STOUGHTON



VIEW 3 FROM COMMERCIAL AVE.



VIEW 5 FROM COMMERCIAL AVE.



VIEW 6 FROM COMMERCIAL AVE.

SIZED TO FIT PAPER AND WILL NOT BE TO SCALE - UNCHECK THE FIT TO PAGE BOX IN ACROBAT TO PRINT A SCALE PRINT **IF THIS PRINTS ONTO ART** 



VIEW 4 FROM COMMERCIAL AVE.



VIEW 7 FROM PARKING LOT