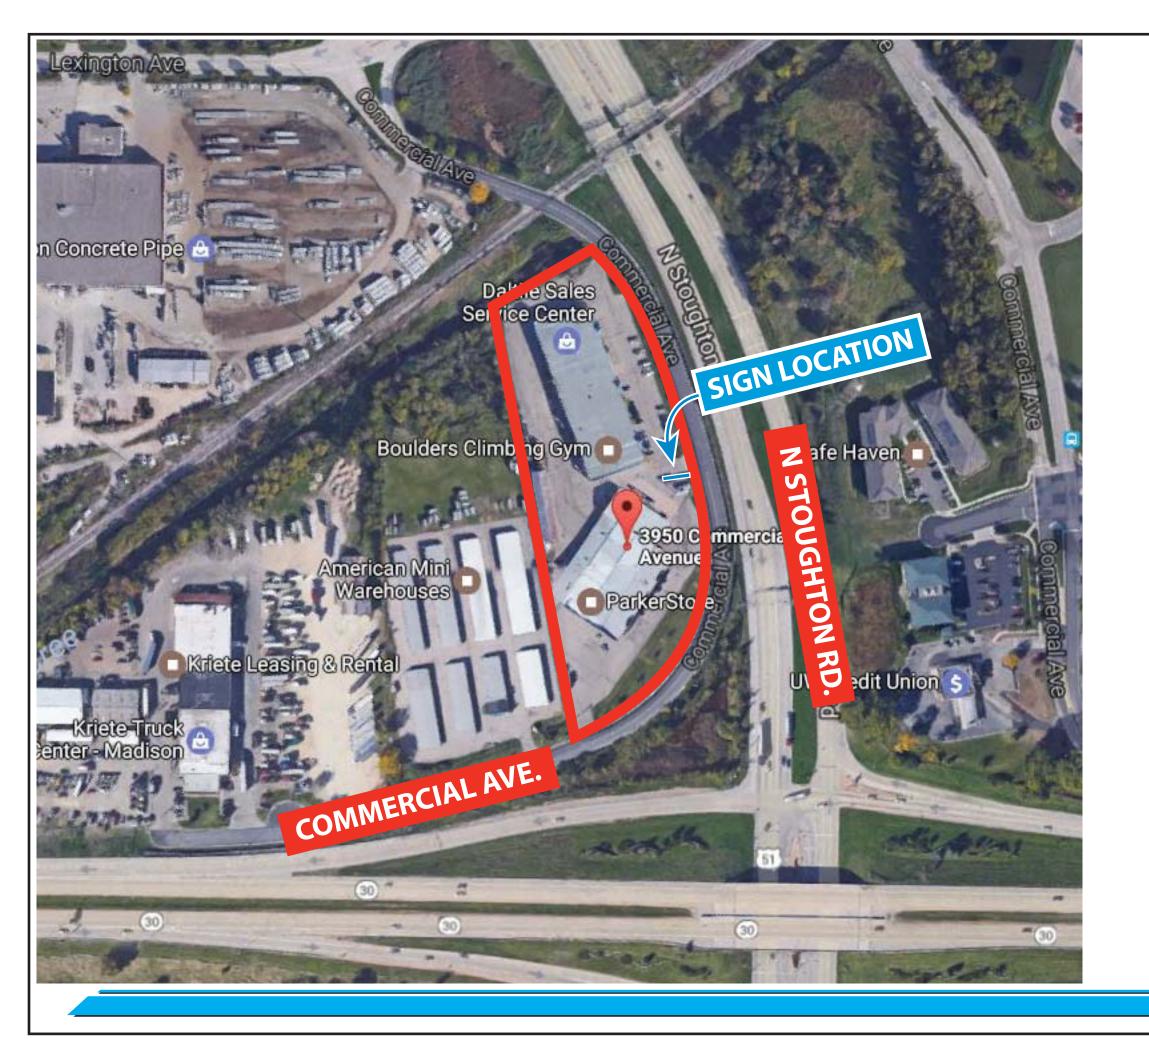

## **3950 COMMERCIAL AVE.** ЫO LOCATOR MAP

 FILE NAME
 LOCATOR MAP
 DATE

 JOB NAME
 MCALLEN PROPERTIES
 DATE

 LOCATION
 3950 COMMERCIAL AVE. MADISON, WI

DATE <u>03.08.16</u>

IF THIS PRINTS ONTO ARTWORK PAGE THE FILE HAS BEEN SIZED TO FIT PAPER AND WILL NOT BE TO SCALE - UNCHECK THE FIT TO PAGE BOX IN ACROBAT TO PRINT A SCALE PRINT