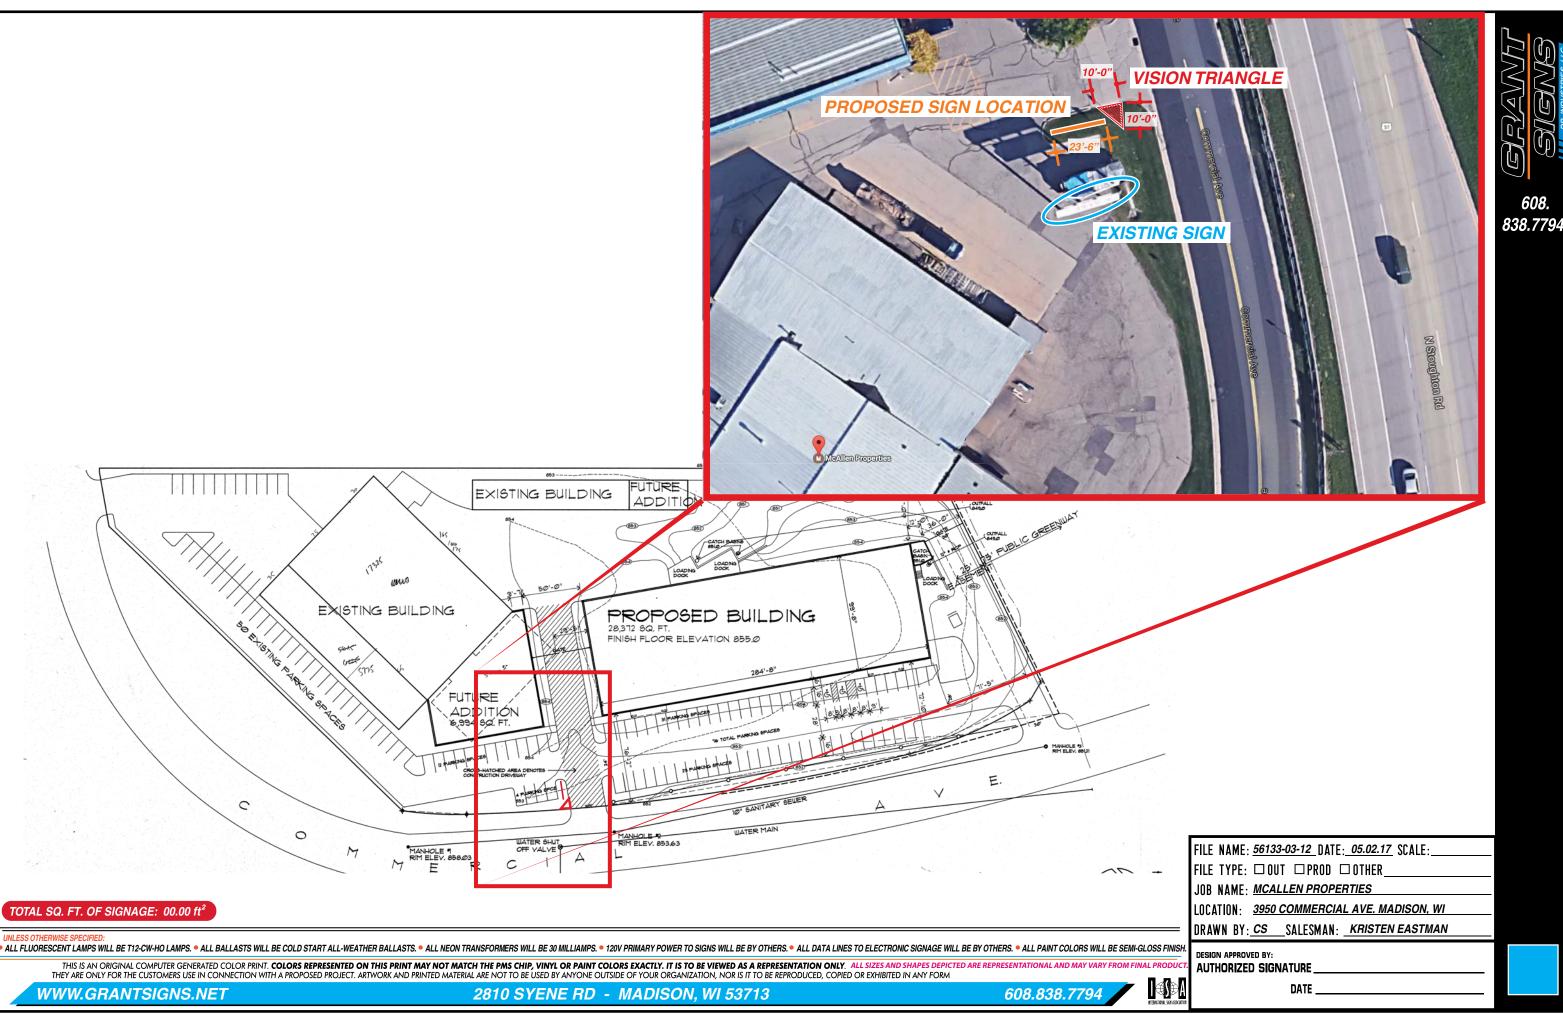

## **3950 COMMERCIAL AVE.** ЫO LOCATOR MAP

 FILE NAME
 LOCATOR MAP
 DATE

 JOB NAME
 MCALLEN PROPERTIES
 DATE

 LOCATION
 3950 COMMERCIAL AVE. MADISON, WI

DATE <u>03.08.16</u>

IF THIS PRINTS ONTO ARTWORK PAGE THE FILE HAS BEEN SIZED TO FIT PAPER AND WILL NOT BE TO SCALE - UNCHECK THE FIT TO PAGE BOX IN ACROBAT TO PRINT A SCALE PRINT