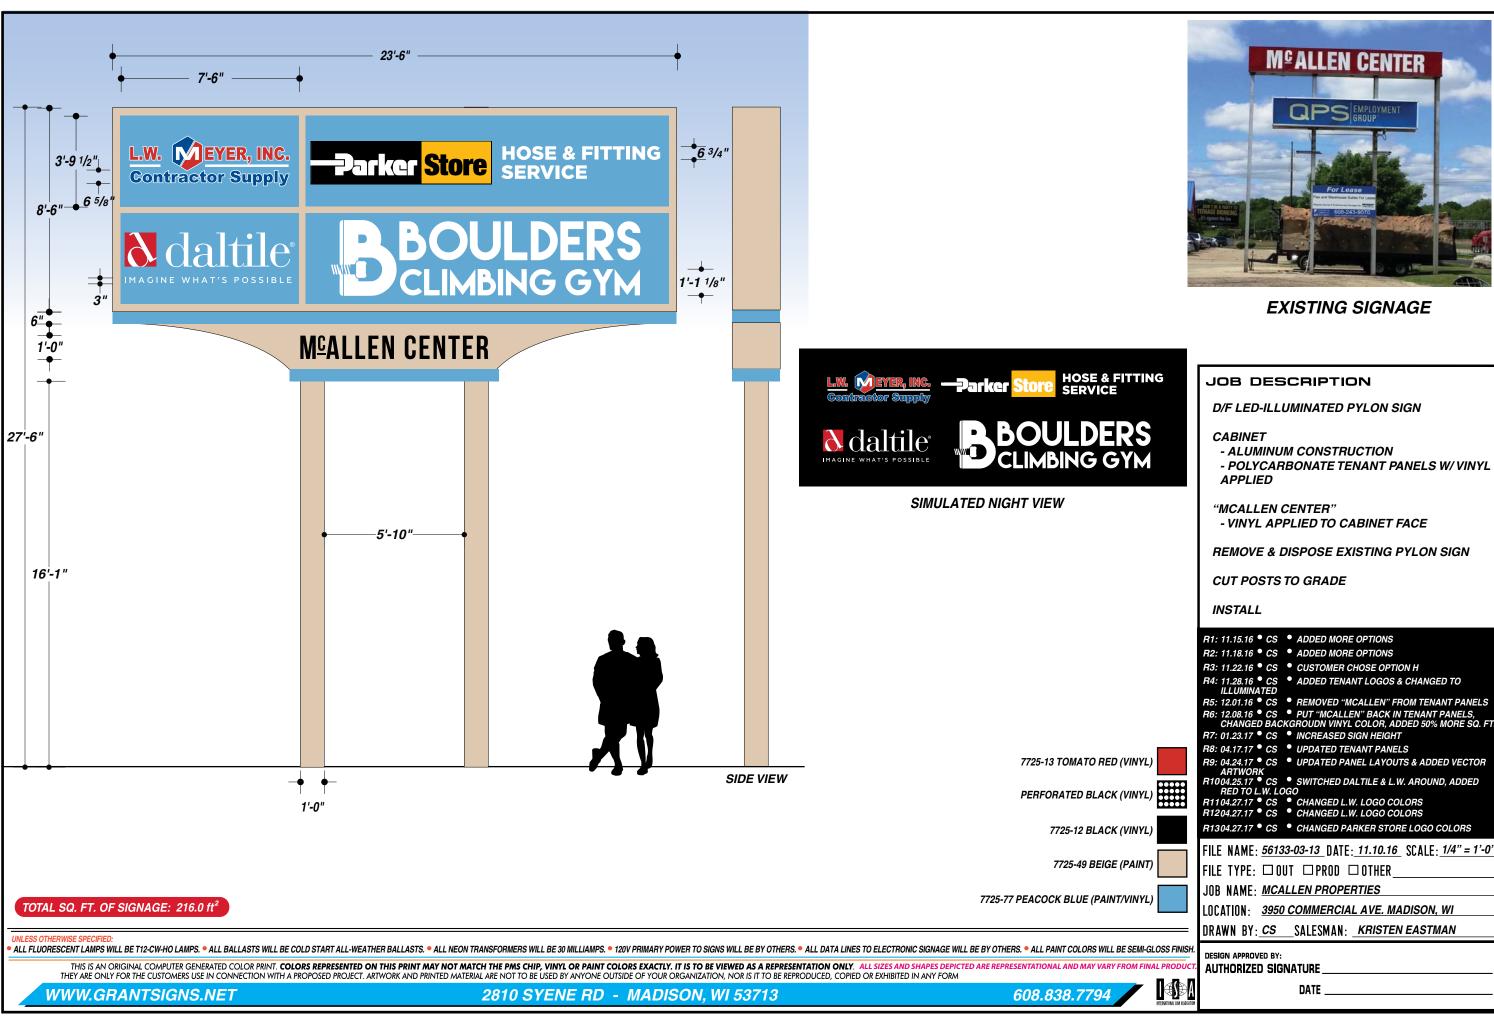

608.

AND WILL NOT BE TO SCALE - UNCHECK THE FIT TO PAGE BOX IN ACROBAT TO PRINT A SCALE PRINT IF THIS PRINTS ONTO ARTWORK PAGE THE FILE HAS BEEN SIZED

NOX NOX

щ

*608*. 838.7794

5

| JOB DESCRIPTION                                                                                                                                                                                                                                                                                                                                                                                                                                                                                                                                                                                                                                                                                                                             |                |
|---------------------------------------------------------------------------------------------------------------------------------------------------------------------------------------------------------------------------------------------------------------------------------------------------------------------------------------------------------------------------------------------------------------------------------------------------------------------------------------------------------------------------------------------------------------------------------------------------------------------------------------------------------------------------------------------------------------------------------------------|----------------|
| D/F LED-ILLUMINATED PYLON SIGN                                                                                                                                                                                                                                                                                                                                                                                                                                                                                                                                                                                                                                                                                                              |                |
| CABINET<br>- ALUMINUM CONSTRUCTION<br>- POLYCARBONATE TENANT PANELS W/ VIN<br>APPLIED                                                                                                                                                                                                                                                                                                                                                                                                                                                                                                                                                                                                                                                       | YL             |
| "MCALLEN CENTER"<br>- VINYL APPLIED TO CABINET FACE                                                                                                                                                                                                                                                                                                                                                                                                                                                                                                                                                                                                                                                                                         |                |
| REMOVE & DISPOSE EXISTING PYLON SIGN                                                                                                                                                                                                                                                                                                                                                                                                                                                                                                                                                                                                                                                                                                        |                |
| CUT POSTS TO GRADE                                                                                                                                                                                                                                                                                                                                                                                                                                                                                                                                                                                                                                                                                                                          |                |
| INSTALL                                                                                                                                                                                                                                                                                                                                                                                                                                                                                                                                                                                                                                                                                                                                     |                |
| R1: 11.15.16 • CS • ADDED MORE OPTIONS<br>R2: 11.18.16 • CS • ADDED MORE OPTIONS<br>R3: 11.22.16 • CS • CUSTOMER CHOSE OPTION H<br>R4: 11.28.16 • CS • ADDED TENANT LOGOS & CHANGED TO<br>ILLUMINATED<br>R5: 12.01.16 • CS • REMOVED "MCALLEN" FROM TENANT PANELS,<br>CHANGED BACKGROUDN VINYL COLOR, ADDED 50% MORE SC<br>R7: 01.23.17 • CS • INCREASED SIGN HEIGHT<br>R8: 04.24.17 • CS • UPDATED TENANT PANELS<br>R9: 04.24.17 • CS • UPDATED TENANT PANELS<br>R9: 04.24.17 • CS • SWITCHED DALTILE & L.W. AROUND, ADDED<br>RED TO L.W. LOGO<br>R1104.25.17 • CS • CHANGED L.W. LOGO COLORS<br>R1204.27.17 • CS • CHANGED L.W. LOGO COLORS<br>R1304.27.17 • CS • CHANGED L.W. LOGO COLORS<br>R1304.27.17 • CS • CHANGED L.W. LOGO COLORS | D. FT.<br>DR   |
| FILE NAME: <u>56133-03-13</u> DATE: <u>11.10.16</u> SCALE: <u>1/4" = 1</u><br>FILE TYPE: □ OUT □ PROD □ OTHER<br>JOB NAME: <u>Mcallen properties</u><br>Location: <u>3950 commercial ave. Madison, Wi</u><br>DRAWN BY: <u>CS</u> SALESMAN: <u>Kristen Eastman</u>                                                                                                                                                                                                                                                                                                                                                                                                                                                                           | ' <b>'-0</b> " |
| DESIGN APPROVED BY:<br>AUTHORIZED SIGNATURE<br>DATE                                                                                                                                                                                                                                                                                                                                                                                                                                                                                                                                                                                                                                                                                         |                |