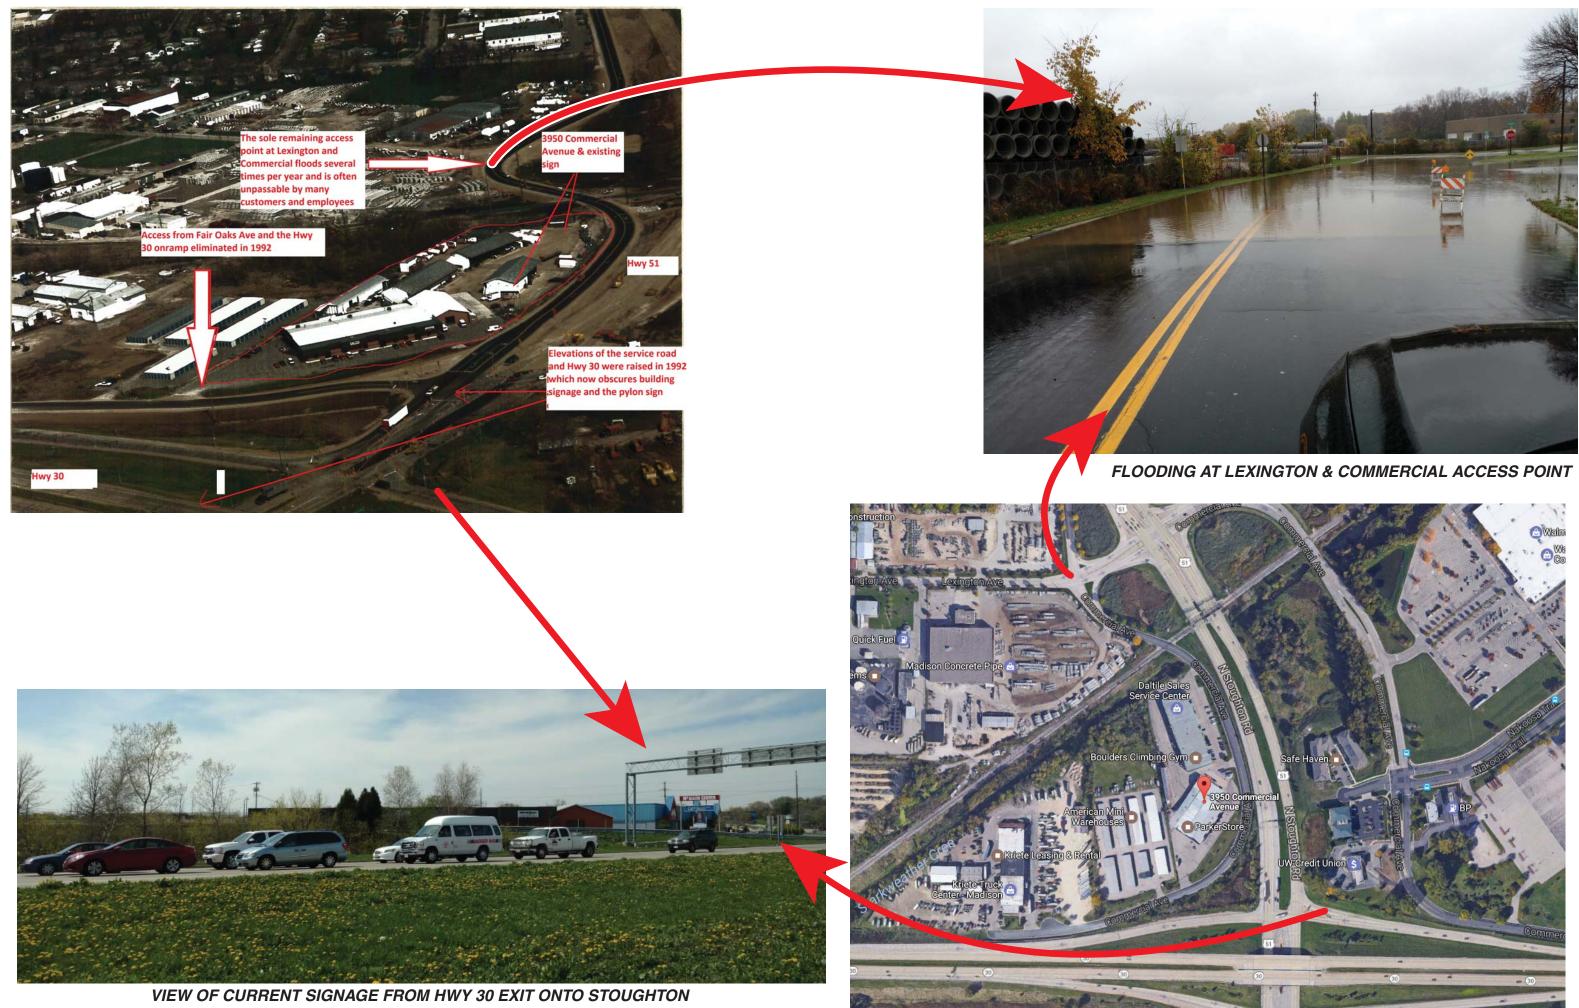

VIEW 1 FROM EXIT ONTO SOUGHTON

VIEW 2 FROM EXIT ONTO STOUGHTON

VIEW 3 FROM COMMERCIAL AVE.

VIEW 5 FROM COMMERCIAL AVE.

VIEW 6 FROM COMMERCIAL AVE.

SIZED TO FIT PAPER AND WILL NOT BE TO SCALE - UNCHECK THE FIT TO PAGE BOX IN ACROBAT TO PRINT A SCALE PRINT **IF THIS PRINTS ONTO ART** 

VIEW 4 FROM COMMERCIAL AVE.

VIEW 7 FROM PARKING LOT