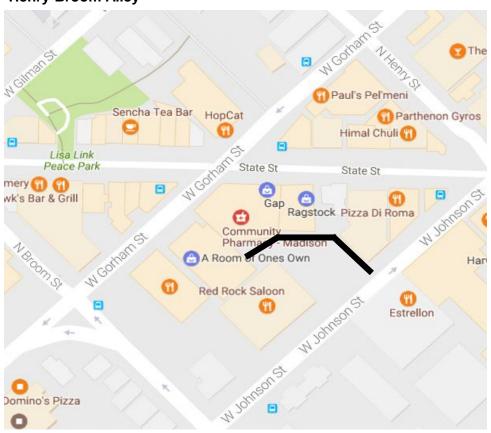

#### Conklin-University & Henry-Broom Alleys - 2017

Project Engineer Jim Wolfe 266-4099 Alder: Verveer

Project Limits (map on reverse) entire alleys See map

Part of: North Bassett Street, Conklin-University Alley, and Henry-Broom Alley Assessment District - 2017

#### **Henry-Broom Alley Project Summary**

Existing pavement rating: 4/10

No Existing curb and gutter; none proposed

Portion of the alley is concrete pavement (near Johnson St.), rear portion of alley is asphalt pavement

# **Henry-Broom Alley**