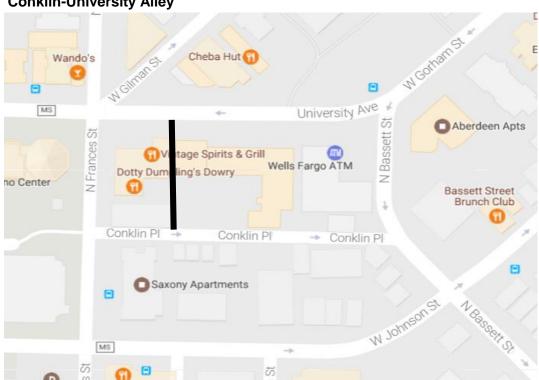

#### Conklin-University & Henry-Broom Alleys - 2017

Project Engineer Jim Wolfe 266-4099 Alder: Verveer

Project Limits (map on reverse) entire alleys See map

Part of: North Bassett Street, Conklin-University Alley, and Henry-Broom Alley Assessment District - 2017

## **Conklin-University Alley Project Summary**

Existing pavement rating: 2/10

No Existing curb and gutter; none proposed

Replace all of alley pavement with new concrete pavement

Pavement section to drain to center, away from buildings

# **Conklin-University Alley**