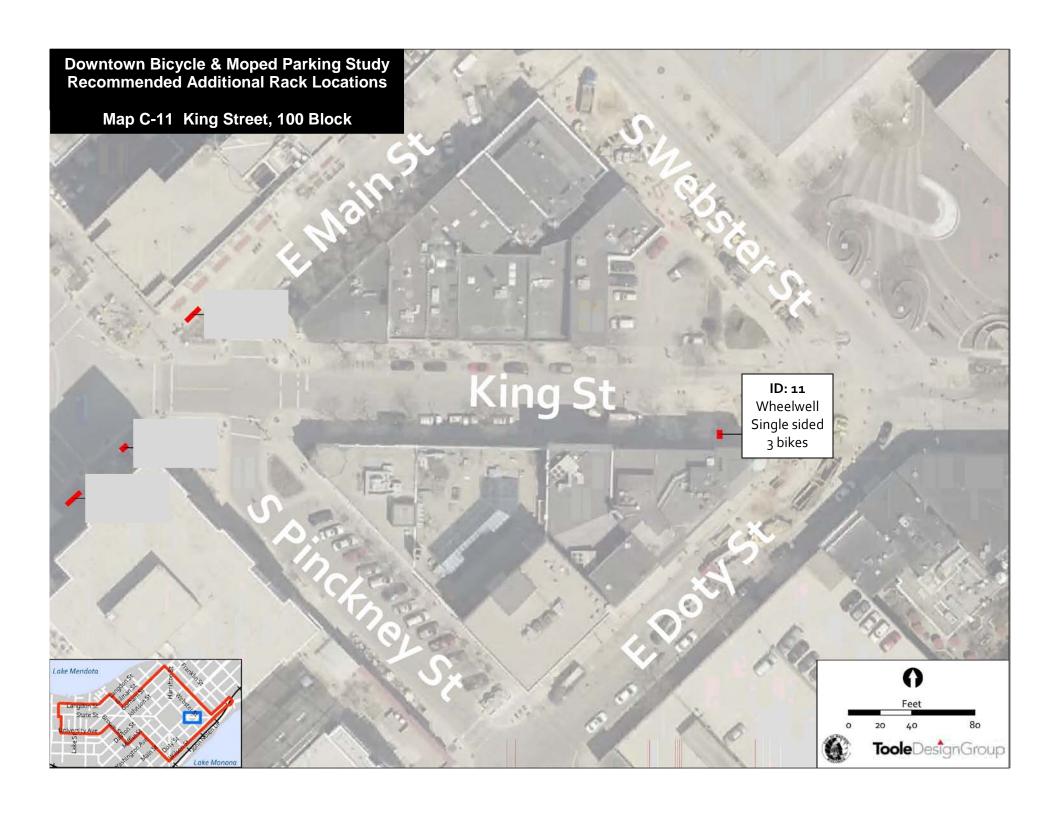

| ID | Recommended Rack                      | Capacity | Notes / Potential Constraints                                                                                                      | Placement                                             |
|----|---------------------------------------|----------|------------------------------------------------------------------------------------------------------------------------------------|-------------------------------------------------------|
|    | Map C-9 N Carroll Street, 10 Block    | capacity | Troces / 1 occident constraints                                                                                                    | - Hacement                                            |
| 1  | Wheelwell, double sided               | 9        | May conflict with Saturday vending site F54                                                                                        | Terrace                                               |
|    | Map C-10 E Main Street, 10 Block      |          |                                                                                                                                    |                                                       |
| 14 | Wheelwell, single sided               | 5        | May conflict with Saturday vending permit C31                                                                                      | Terrace                                               |
| 15 | Wheelwell, single sided               | 3        | May conflict with food cart permit F41                                                                                             | Terrace                                               |
|    | Map C-11 King Street, 100 Block       |          |                                                                                                                                    |                                                       |
| 11 | Wheelwell, single sided               | 3        |                                                                                                                                    | Terrace                                               |
|    | Map C-12 S Pinckney Street, 10 Block  |          |                                                                                                                                    |                                                       |
| 12 | Wheelwell, double sided               | 9        | Replaces existing single-sided rack immediately to the southeast.                                                                  | Terrace                                               |
| 13 | Wheelwell, single sided               | 5        |                                                                                                                                    | Back of bus shelter;<br>may require Metro<br>approval |
| 49 | Wheelwell, single sided               | 5        | At corner of 100 E Main St.<br>14.5 feet of sidewalk width                                                                         | Terrace                                               |
|    | Map C-13 N Pinckney Street, 10 Block  |          |                                                                                                                                    |                                                       |
| 4  | Wheelwell, single sided               | 5        | May not provide adequate pedestrian width to cafe                                                                                  | Back of bus shelter;<br>may require Metro<br>approval |
| 5  | Wheelwell, single sided               | 10       | 2 racks, each with 5 spaces.<br>Additional materials for<br>typical on-street installation.<br>Winter removal for snow<br>plowing. | On-Street at the NE end of existing parking spaces    |
| 6  | Wheelwell, double sided               | 2        |                                                                                                                                    | Terrace                                               |
|    | Map C-14 N Pinckney Street, 100 Block |          |                                                                                                                                    |                                                       |
| 7  | Post & Ring                           | 2        |                                                                                                                                    | Terrace                                               |
| 8  | Post & Ring                           | 2        |                                                                                                                                    | Terrace                                               |
|    | Map C-15 E Mifflin Street, 10 Block   |          |                                                                                                                                    |                                                       |
| 9  | Wheelwell, single sided               | 5        | Vent; May conflict with Saturday vending permit E12                                                                                | Terrace against planter                               |
| 10 | Wheelwell, double sided               | 9        | May conflict with vending site T16                                                                                                 | Terrace                                               |
|    | Map C-16 W Mifflin Street, 10 Block   |          |                                                                                                                                    |                                                       |
| 31 | Wheelwell, single sided               | 3        | May conflict with Saturday vending permit C21                                                                                      | Terrace                                               |
| 32 | Wheelwell, single sided               | 3        | May conflict with Saturday vending permits C25, C26                                                                                | Terrace                                               |
| 48 | Wheelwell, double sided               | 9        | May conflict with Arts and<br>Crafts Saturday vending sites<br>F27 and C16                                                         | Terrace                                               |