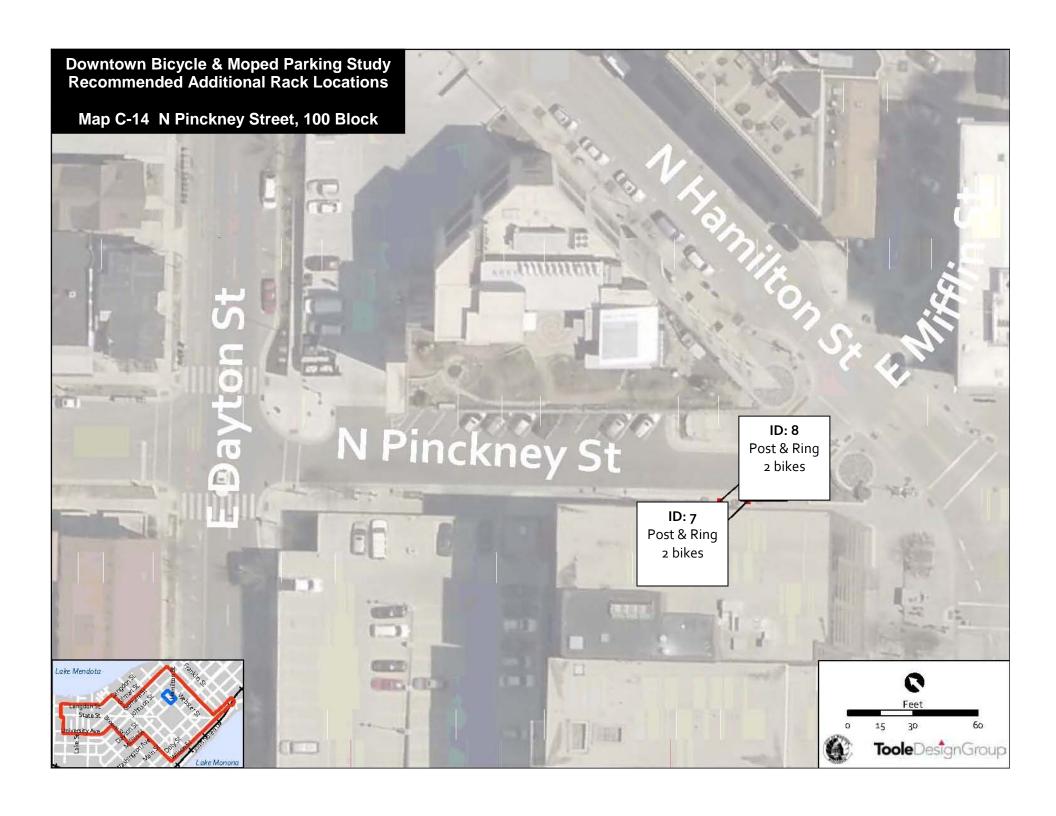

| ID | Recommended Rack                      | Capacity | Notes / Potential Constraints                                                                                                      | Placement                                             |
|----|---------------------------------------|----------|------------------------------------------------------------------------------------------------------------------------------------|-------------------------------------------------------|
|    | Map C-9 N Carroll Street, 10 Block    | capacity | Troces / 1 occident constraints                                                                                                    | - Hacement                                            |
| 1  | Wheelwell, double sided               | 9        | May conflict with Saturday vending site F54                                                                                        | Terrace                                               |
|    | Map C-10 E Main Street, 10 Block      |          |                                                                                                                                    |                                                       |
| 14 | Wheelwell, single sided               | 5        | May conflict with Saturday vending permit C31                                                                                      | Terrace                                               |
| 15 | Wheelwell, single sided               | 3        | May conflict with food cart permit F41                                                                                             | Terrace                                               |
|    | Map C-11 King Street, 100 Block       |          |                                                                                                                                    |                                                       |
| 11 | Wheelwell, single sided               | 3        |                                                                                                                                    | Terrace                                               |
|    | Map C-12 S Pinckney Street, 10 Block  |          |                                                                                                                                    |                                                       |
| 12 | Wheelwell, double sided               | 9        | Replaces existing single-sided rack immediately to the southeast.                                                                  | Terrace                                               |
| 13 | Wheelwell, single sided               | 5        |                                                                                                                                    | Back of bus shelter;<br>may require Metro<br>approval |
| 49 | Wheelwell, single sided               | 5        | At corner of 100 E Main St.<br>14.5 feet of sidewalk width                                                                         | Terrace                                               |
|    | Map C-13 N Pinckney Street, 10 Block  |          |                                                                                                                                    |                                                       |
| 4  | Wheelwell, single sided               | 5        | May not provide adequate pedestrian width to cafe                                                                                  | Back of bus shelter;<br>may require Metro<br>approval |
| 5  | Wheelwell, single sided               | 10       | 2 racks, each with 5 spaces.<br>Additional materials for<br>typical on-street installation.<br>Winter removal for snow<br>plowing. | On-Street at the NE end of existing parking spaces    |
| 6  | Wheelwell, double sided               | 2        |                                                                                                                                    | Terrace                                               |
|    | Map C-14 N Pinckney Street, 100 Block |          |                                                                                                                                    |                                                       |
| 7  | Post & Ring                           | 2        |                                                                                                                                    | Terrace                                               |
| 8  | Post & Ring                           | 2        |                                                                                                                                    | Terrace                                               |
|    | Map C-15 E Mifflin Street, 10 Block   |          |                                                                                                                                    |                                                       |
| 9  | Wheelwell, single sided               | 5        | Vent; May conflict with Saturday vending permit E12                                                                                | Terrace against planter                               |
| 10 | Wheelwell, double sided               | 9        | May conflict with vending site T16                                                                                                 | Terrace                                               |
|    | Map C-16 W Mifflin Street, 10 Block   |          |                                                                                                                                    |                                                       |
| 31 | Wheelwell, single sided               | 3        | May conflict with Saturday vending permit C21                                                                                      | Terrace                                               |
| 32 | Wheelwell, single sided               | 3        | May conflict with Saturday vending permits C25, C26                                                                                | Terrace                                               |
| 48 | Wheelwell, double sided               | 9        | May conflict with Arts and<br>Crafts Saturday vending sites<br>F27 and C16                                                         | Terrace                                               |