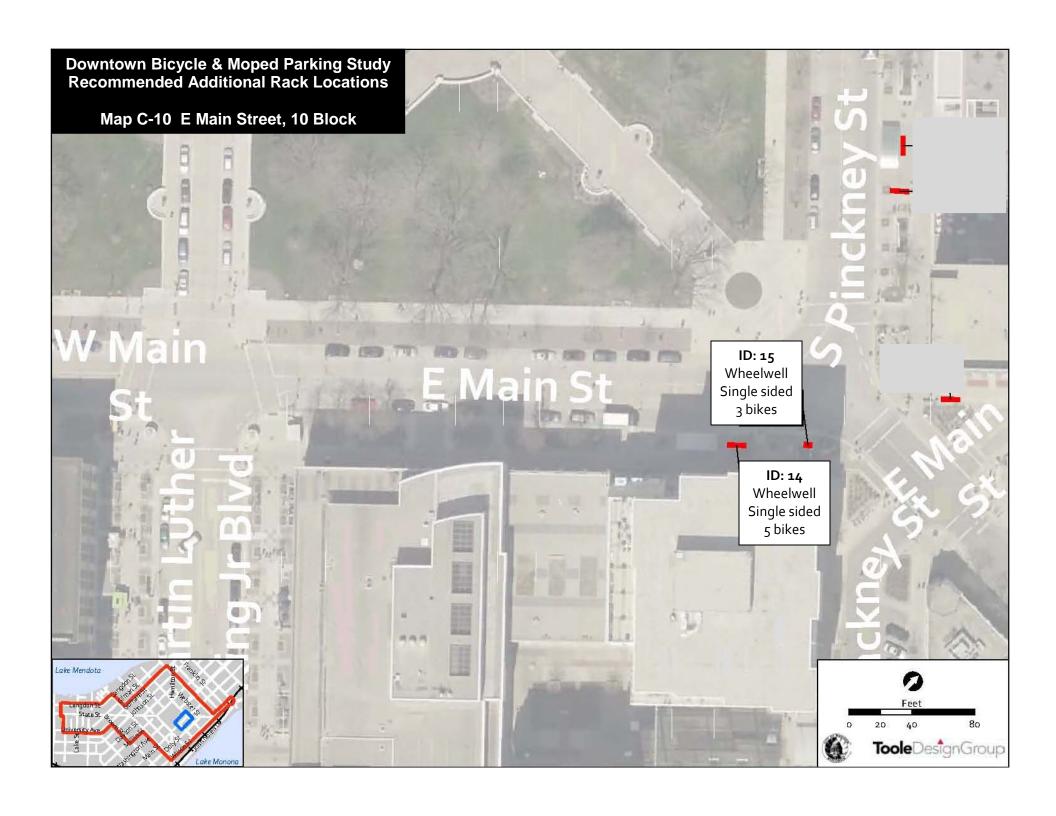

| ID | Recommended Rack                      | Capacity | Notes / Potential Constraints                                                                                                      | Placement                                             |
|----|---------------------------------------|----------|------------------------------------------------------------------------------------------------------------------------------------|-------------------------------------------------------|
|    | Map C-9 N Carroll Street, 10 Block    | capacity | Troces / 1 occident constraints                                                                                                    | - Hacement                                            |
| 1  | Wheelwell, double sided               | 9        | May conflict with Saturday vending site F54                                                                                        | Terrace                                               |
|    | Map C-10 E Main Street, 10 Block      |          |                                                                                                                                    |                                                       |
| 14 | Wheelwell, single sided               | 5        | May conflict with Saturday vending permit C31                                                                                      | Terrace                                               |
| 15 | Wheelwell, single sided               | 3        | May conflict with food cart permit F41                                                                                             | Terrace                                               |
|    | Map C-11 King Street, 100 Block       |          |                                                                                                                                    |                                                       |
| 11 | Wheelwell, single sided               | 3        |                                                                                                                                    | Terrace                                               |
|    | Map C-12 S Pinckney Street, 10 Block  |          |                                                                                                                                    |                                                       |
| 12 | Wheelwell, double sided               | 9        | Replaces existing single-sided rack immediately to the southeast.                                                                  | Terrace                                               |
| 13 | Wheelwell, single sided               | 5        |                                                                                                                                    | Back of bus shelter;<br>may require Metro<br>approval |
| 49 | Wheelwell, single sided               | 5        | At corner of 100 E Main St.<br>14.5 feet of sidewalk width                                                                         | Terrace                                               |
|    | Map C-13 N Pinckney Street, 10 Block  |          |                                                                                                                                    |                                                       |
| 4  | Wheelwell, single sided               | 5        | May not provide adequate pedestrian width to cafe                                                                                  | Back of bus shelter;<br>may require Metro<br>approval |
| 5  | Wheelwell, single sided               | 10       | 2 racks, each with 5 spaces.<br>Additional materials for<br>typical on-street installation.<br>Winter removal for snow<br>plowing. | On-Street at the NE end of existing parking spaces    |
| 6  | Wheelwell, double sided               | 2        |                                                                                                                                    | Terrace                                               |
|    | Map C-14 N Pinckney Street, 100 Block |          |                                                                                                                                    |                                                       |
| 7  | Post & Ring                           | 2        |                                                                                                                                    | Terrace                                               |
| 8  | Post & Ring                           | 2        |                                                                                                                                    | Terrace                                               |
|    | Map C-15 E Mifflin Street, 10 Block   |          |                                                                                                                                    |                                                       |
| 9  | Wheelwell, single sided               | 5        | Vent; May conflict with Saturday vending permit E12                                                                                | Terrace against planter                               |
| 10 | Wheelwell, double sided               | 9        | May conflict with vending site T16                                                                                                 | Terrace                                               |
|    | Map C-16 W Mifflin Street, 10 Block   |          |                                                                                                                                    |                                                       |
| 31 | Wheelwell, single sided               | 3        | May conflict with Saturday vending permit C21                                                                                      | Terrace                                               |
| 32 | Wheelwell, single sided               | 3        | May conflict with Saturday vending permits C25, C26                                                                                | Terrace                                               |
| 48 | Wheelwell, double sided               | 9        | May conflict with Arts and<br>Crafts Saturday vending sites<br>F27 and C16                                                         | Terrace                                               |