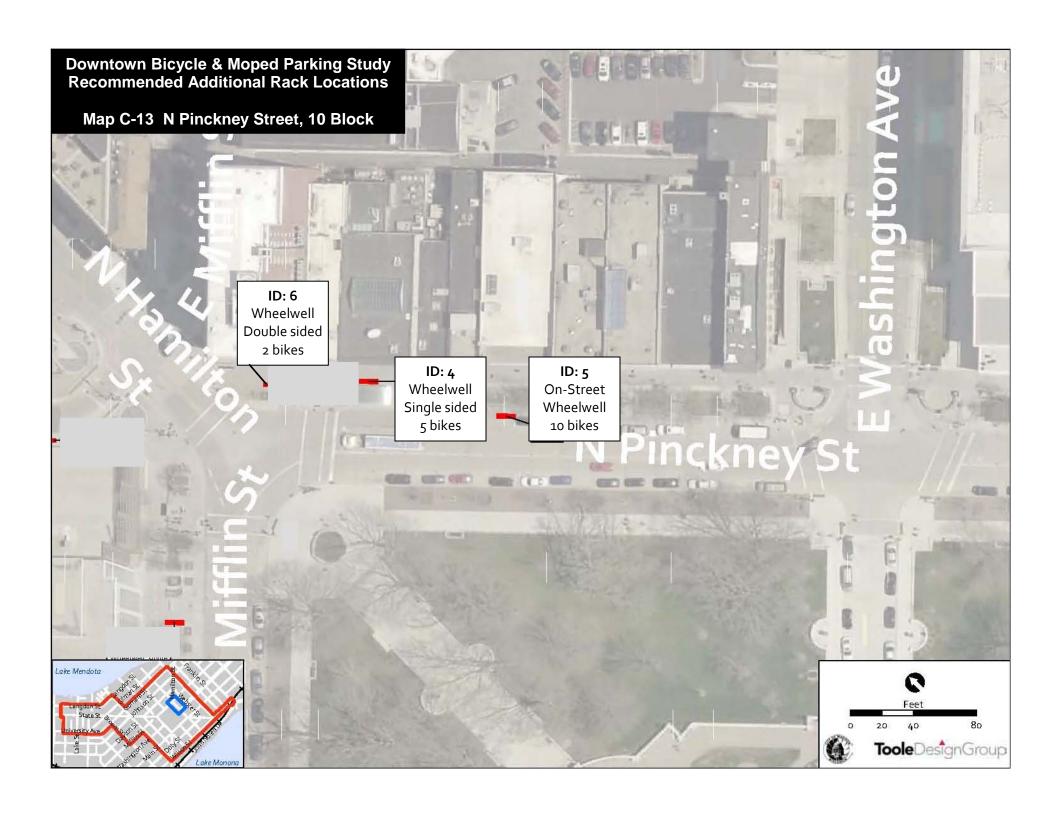

| ID | Recommended Rack                      | Capacity | Notes / Potential Constraints                                                                                                      | Placement                                             |
|----|---------------------------------------|----------|------------------------------------------------------------------------------------------------------------------------------------|-------------------------------------------------------|
|    | Map C-9 N Carroll Street, 10 Block    | capacity | Troces / 1 occident constraints                                                                                                    | - Hacement                                            |
| 1  | Wheelwell, double sided               | 9        | May conflict with Saturday vending site F54                                                                                        | Terrace                                               |
|    | Map C-10 E Main Street, 10 Block      |          |                                                                                                                                    |                                                       |
| 14 | Wheelwell, single sided               | 5        | May conflict with Saturday vending permit C31                                                                                      | Terrace                                               |
| 15 | Wheelwell, single sided               | 3        | May conflict with food cart permit F41                                                                                             | Terrace                                               |
|    | Map C-11 King Street, 100 Block       |          |                                                                                                                                    |                                                       |
| 11 | Wheelwell, single sided               | 3        |                                                                                                                                    | Terrace                                               |
|    | Map C-12 S Pinckney Street, 10 Block  |          |                                                                                                                                    |                                                       |
| 12 | Wheelwell, double sided               | 9        | Replaces existing single-sided rack immediately to the southeast.                                                                  | Terrace                                               |
| 13 | Wheelwell, single sided               | 5        |                                                                                                                                    | Back of bus shelter;<br>may require Metro<br>approval |
| 49 | Wheelwell, single sided               | 5        | At corner of 100 E Main St.<br>14.5 feet of sidewalk width                                                                         | Terrace                                               |
|    | Map C-13 N Pinckney Street, 10 Block  |          |                                                                                                                                    |                                                       |
| 4  | Wheelwell, single sided               | 5        | May not provide adequate pedestrian width to cafe                                                                                  | Back of bus shelter;<br>may require Metro<br>approval |
| 5  | Wheelwell, single sided               | 10       | 2 racks, each with 5 spaces.<br>Additional materials for<br>typical on-street installation.<br>Winter removal for snow<br>plowing. | On-Street at the NE end of existing parking spaces    |
| 6  | Wheelwell, double sided               | 2        |                                                                                                                                    | Terrace                                               |
|    | Map C-14 N Pinckney Street, 100 Block |          |                                                                                                                                    |                                                       |
| 7  | Post & Ring                           | 2        |                                                                                                                                    | Terrace                                               |
| 8  | Post & Ring                           | 2        |                                                                                                                                    | Terrace                                               |
|    | Map C-15 E Mifflin Street, 10 Block   |          |                                                                                                                                    |                                                       |
| 9  | Wheelwell, single sided               | 5        | Vent; May conflict with Saturday vending permit E12                                                                                | Terrace against planter                               |
| 10 | Wheelwell, double sided               | 9        | May conflict with vending site T16                                                                                                 | Terrace                                               |
|    | Map C-16 W Mifflin Street, 10 Block   |          |                                                                                                                                    |                                                       |
| 31 | Wheelwell, single sided               | 3        | May conflict with Saturday vending permit C21                                                                                      | Terrace                                               |
| 32 | Wheelwell, single sided               | 3        | May conflict with Saturday vending permits C25, C26                                                                                | Terrace                                               |
| 48 | Wheelwell, double sided               | 9        | May conflict with Arts and<br>Crafts Saturday vending sites<br>F27 and C16                                                         | Terrace                                               |