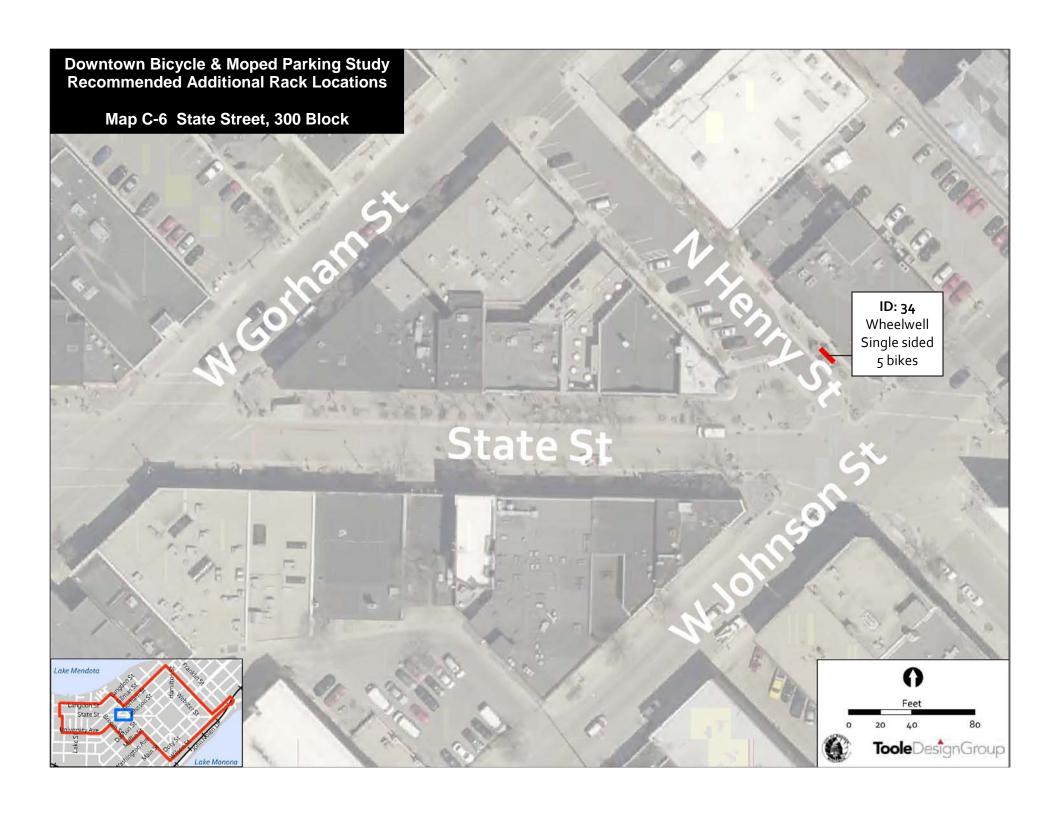

Table 7: Recommended bicycle parking locations.

| ID | Recommended Rack                    | Capacity | Notes / Potential Constraints                      | Placement                   |
|----|-------------------------------------|----------|----------------------------------------------------|-----------------------------|
|    | Map C-1 State Street, 600 Block     |          |                                                    |                             |
| 2  | Wheelwell, double sided             | 5        | On N Lake St, 300 block                            | Terrace                     |
| 21 | Wheelwell, single sided             | 3        |                                                    | Terrace                     |
| 22 | Wheelwell, double sided             | 7        |                                                    | Terrace                     |
| 23 | Wheelwell, single sided             | 5        |                                                    | Terrace                     |
| 24 | Wheelwell, double sided             | 7        |                                                    | Terrace                     |
| 25 | Wheelwell, single sided             | 5        |                                                    | Terrace                     |
| 35 | Wheelwell, single sided             | 4        | 10 feet clearance between                          | Terrace                     |
|    |                                     |          | planter and crosswalk apron                        |                             |
| 36 | Wheelwell, double sided             | 7        |                                                    | Terrace                     |
| 37 | Wheelwell, double sided             | 5        | On N Frances St, 400 block                         | Terrace                     |
|    | Map C-2 N Frances Street, 400 Block |          |                                                    |                             |
| 3  | Wheelwell, double sided             | 5        |                                                    | Terrace                     |
| 29 | Wheelwell, single sided             | 3        |                                                    | Terrace                     |
| 39 | Wheelwell, single sided             | 4        |                                                    | Terrace                     |
| 40 | Wheelwell, single sided             | 5        |                                                    | Terrace                     |
| 41 | Wheelwell, single sided             | 5        |                                                    | Terrace                     |
|    | Map C-3 State Street, 500 Block     |          |                                                    |                             |
| 26 | Wheelwell, double sided             | 7        | On N Frances, 300 block<br>Vent; May conflict with | In line with existing racks |
|    |                                     |          | Saturday vending permit E7                         | IdCKS                       |
| 27 | Wheelwell, single sided             | 3        |                                                    | Terrace                     |
| 28 | Wheelwell, single sided             | 5        | May conflict with café<br>(Monday's)               | Terrace                     |
| 38 | Wheelwell, single sided             | 5        | (Wioriday 3)                                       | Terrace                     |
| 42 | Wheelwell, single sided             | 5        |                                                    | Terrace                     |
|    | Map C-4 W Gilman Street, 400 Block  |          |                                                    | Terruce                     |
| 30 | Wheelwell, double sided             | 5        |                                                    | Terrace                     |
| 43 | Wheelwell, single sided             | 5        |                                                    | Terrace                     |
| 44 | Wheelwell, single sided             | 5        |                                                    | Terrace                     |
| 45 | Wheelwell, single sided             | 5        |                                                    | Terrace                     |
|    | Map C-5 State Street, 400 Block     |          |                                                    |                             |
| 46 | Wheelwell, single sided             | 5        |                                                    | Terrace                     |
|    | Map C-6 State Street, 300 Block     |          |                                                    |                             |
| 34 | Wheelwell, single sided             | 5        |                                                    | Terrace                     |
|    | Map C-7 State Street, 200 Block     |          |                                                    |                             |
| 19 | Wheelwell, single sided             | 5        | May conflict with café (Paul's Club)               | Terrace                     |
|    | Map C-8 State Street, 100 Block     |          | ,                                                  |                             |
| 17 | Wheelwell, single sided             | 5        | May conflict with café (Buck                       | Terrace                     |
|    |                                     |          | & Badger)                                          |                             |
| 18 | Wheelwell, single sided             | 4        | May conflict with café (Red Elephant)              | Terrace                     |
| 33 | Wheelwell, single sided             | 5        | May conflict with café (Tiki<br>Shack)             | Terrace                     |
|    |                                     |          |                                                    |                             |