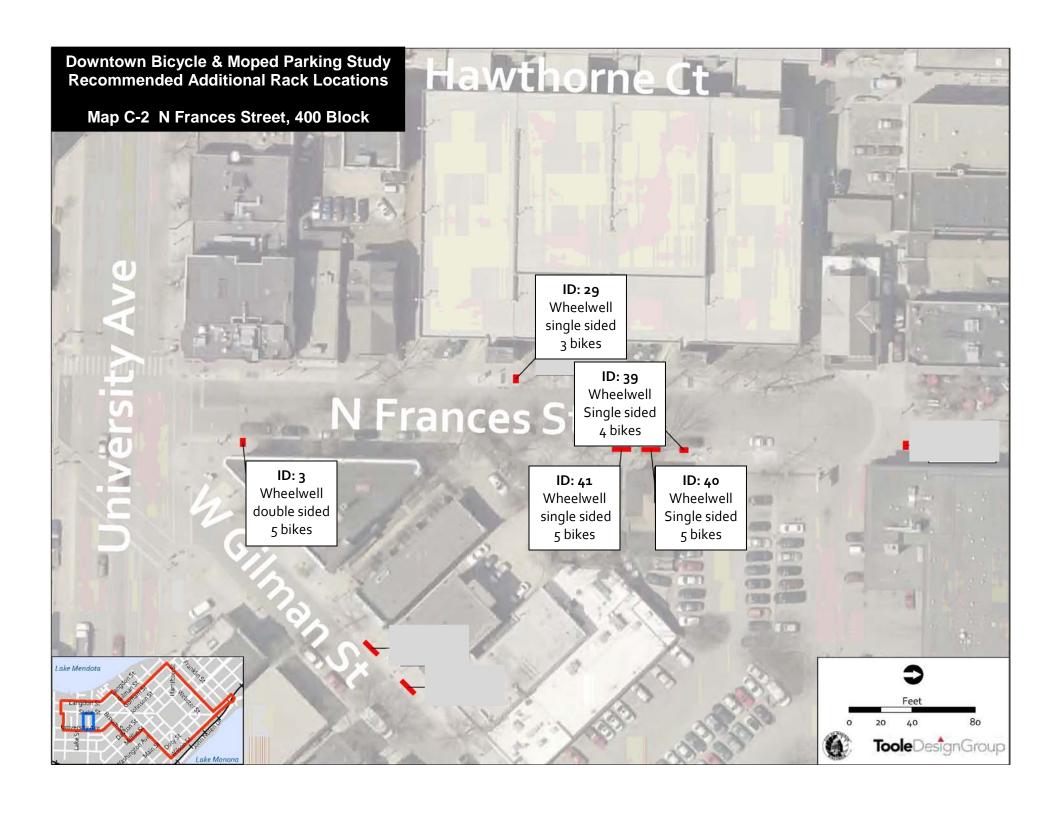

## Appendix C Recommended Bicycle Rack Location Maps

The maps in this appendix display the locations of additional bicycle racks recommended in Table 7 of Chapter 5. Rack locations are approximate and may require verification and adjustment by city staff.

Table 7: Recommended bicycle parking locations.

| ID | Recommended Rack                    | Capacity | Notes / Potential Constraints                      | Placement                   |
|----|-------------------------------------|----------|----------------------------------------------------|-----------------------------|
|    | Map C-1 State Street, 600 Block     |          |                                                    |                             |
| 2  | Wheelwell, double sided             | 5        | On N Lake St, 300 block                            | Terrace                     |
| 21 | Wheelwell, single sided             | 3        |                                                    | Terrace                     |
| 22 | Wheelwell, double sided             | 7        |                                                    | Terrace                     |
| 23 | Wheelwell, single sided             | 5        |                                                    | Terrace                     |
| 24 | Wheelwell, double sided             | 7        |                                                    | Terrace                     |
| 25 | Wheelwell, single sided             | 5        |                                                    | Terrace                     |
| 35 | Wheelwell, single sided             | 4        | 10 feet clearance between                          | Terrace                     |
|    |                                     |          | planter and crosswalk apron                        |                             |
| 36 | Wheelwell, double sided             | 7        |                                                    | Terrace                     |
| 37 | Wheelwell, double sided             | 5        | On N Frances St, 400 block                         | Terrace                     |
|    | Map C-2 N Frances Street, 400 Block |          |                                                    |                             |
| 3  | Wheelwell, double sided             | 5        |                                                    | Terrace                     |
| 29 | Wheelwell, single sided             | 3        |                                                    | Terrace                     |
| 39 | Wheelwell, single sided             | 4        |                                                    | Terrace                     |
| 40 | Wheelwell, single sided             | 5        |                                                    | Terrace                     |
| 41 | Wheelwell, single sided             | 5        |                                                    | Terrace                     |
|    | Map C-3 State Street, 500 Block     |          |                                                    |                             |
| 26 | Wheelwell, double sided             | 7        | On N Frances, 300 block<br>Vent; May conflict with | In line with existing racks |
|    |                                     |          | Saturday vending permit E7                         | IdCKS                       |
| 27 | Wheelwell, single sided             | 3        |                                                    | Terrace                     |
| 28 | Wheelwell, single sided             | 5        | May conflict with café<br>(Monday's)               | Terrace                     |
| 38 | Wheelwell, single sided             | 5        | (Wioriday 3)                                       | Terrace                     |
| 42 | Wheelwell, single sided             | 5        |                                                    | Terrace                     |
|    | Map C-4 W Gilman Street, 400 Block  |          |                                                    | Terruce                     |
| 30 | Wheelwell, double sided             | 5        |                                                    | Terrace                     |
| 43 | Wheelwell, single sided             | 5        |                                                    | Terrace                     |
| 44 | Wheelwell, single sided             | 5        |                                                    | Terrace                     |
| 45 | Wheelwell, single sided             | 5        |                                                    | Terrace                     |
|    | Map C-5 State Street, 400 Block     |          |                                                    |                             |
| 46 | Wheelwell, single sided             | 5        |                                                    | Terrace                     |
|    | Map C-6 State Street, 300 Block     |          |                                                    |                             |
| 34 | Wheelwell, single sided             | 5        |                                                    | Terrace                     |
|    | Map C-7 State Street, 200 Block     |          |                                                    |                             |
| 19 | Wheelwell, single sided             | 5        | May conflict with café (Paul's Club)               | Terrace                     |
|    | Map C-8 State Street, 100 Block     |          | ,                                                  |                             |
| 17 | Wheelwell, single sided             | 5        | May conflict with café (Buck                       | Terrace                     |
|    |                                     |          | & Badger)                                          |                             |
| 18 | Wheelwell, single sided             | 4        | May conflict with café (Red Elephant)              | Terrace                     |
| 33 | Wheelwell, single sided             | 5        | May conflict with café (Tiki<br>Shack)             | Terrace                     |
|    |                                     |          |                                                    |                             |