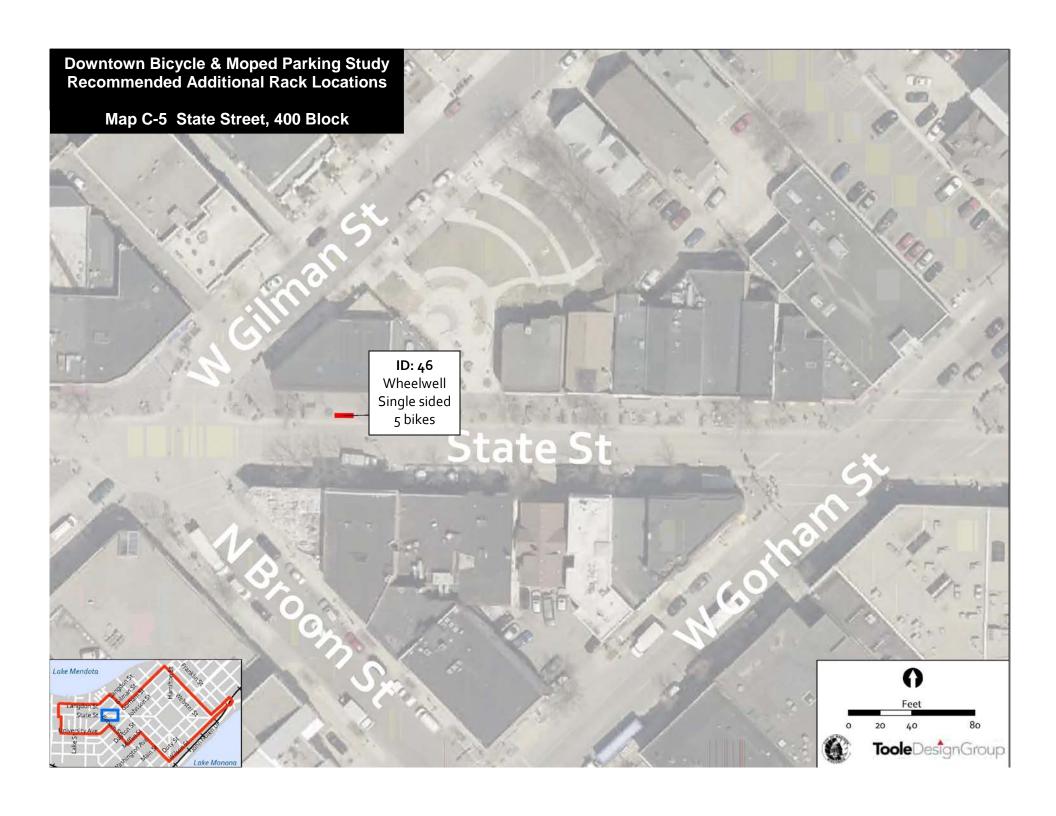

Table 7: Recommended bicycle parking locations.

| ID | Recommended Rack                    | Capacity | Notes / Potential Constraints                      | Placement                   |
|----|-------------------------------------|----------|----------------------------------------------------|-----------------------------|
|    | Map C-1 State Street, 600 Block     |          |                                                    |                             |
| 2  | Wheelwell, double sided             | 5        | On N Lake St, 300 block                            | Terrace                     |
| 21 | Wheelwell, single sided             | 3        |                                                    | Terrace                     |
| 22 | Wheelwell, double sided             | 7        |                                                    | Terrace                     |
| 23 | Wheelwell, single sided             | 5        |                                                    | Terrace                     |
| 24 | Wheelwell, double sided             | 7        |                                                    | Terrace                     |
| 25 | Wheelwell, single sided             | 5        |                                                    | Terrace                     |
| 35 | Wheelwell, single sided             | 4        | 10 feet clearance between                          | Terrace                     |
|    |                                     |          | planter and crosswalk apron                        |                             |
| 36 | Wheelwell, double sided             | 7        |                                                    | Terrace                     |
| 37 | Wheelwell, double sided             | 5        | On N Frances St, 400 block                         | Terrace                     |
|    | Map C-2 N Frances Street, 400 Block |          |                                                    |                             |
| 3  | Wheelwell, double sided             | 5        |                                                    | Terrace                     |
| 29 | Wheelwell, single sided             | 3        |                                                    | Terrace                     |
| 39 | Wheelwell, single sided             | 4        |                                                    | Terrace                     |
| 40 | Wheelwell, single sided             | 5        |                                                    | Terrace                     |
| 41 | Wheelwell, single sided             | 5        |                                                    | Terrace                     |
|    | Map C-3 State Street, 500 Block     |          |                                                    |                             |
| 26 | Wheelwell, double sided             | 7        | On N Frances, 300 block<br>Vent; May conflict with | In line with existing racks |
|    |                                     |          | Saturday vending permit E7                         | IdCKS                       |
| 27 | Wheelwell, single sided             | 3        |                                                    | Terrace                     |
| 28 | Wheelwell, single sided             | 5        | May conflict with café<br>(Monday's)               | Terrace                     |
| 38 | Wheelwell, single sided             | 5        | (Wioriday 3)                                       | Terrace                     |
| 42 | Wheelwell, single sided             | 5        |                                                    | Terrace                     |
|    | Map C-4 W Gilman Street, 400 Block  |          |                                                    | Terruce                     |
| 30 | Wheelwell, double sided             | 5        |                                                    | Terrace                     |
| 43 | Wheelwell, single sided             | 5        |                                                    | Terrace                     |
| 44 | Wheelwell, single sided             | 5        |                                                    | Terrace                     |
| 45 | Wheelwell, single sided             | 5        |                                                    | Terrace                     |
|    | Map C-5 State Street, 400 Block     |          |                                                    |                             |
| 46 | Wheelwell, single sided             | 5        |                                                    | Terrace                     |
|    | Map C-6 State Street, 300 Block     |          |                                                    |                             |
| 34 | Wheelwell, single sided             | 5        |                                                    | Terrace                     |
|    | Map C-7 State Street, 200 Block     |          |                                                    |                             |
| 19 | Wheelwell, single sided             | 5        | May conflict with café (Paul's Club)               | Terrace                     |
|    | Map C-8 State Street, 100 Block     |          | ,                                                  |                             |
| 17 | Wheelwell, single sided             | 5        | May conflict with café (Buck                       | Terrace                     |
|    |                                     |          | & Badger)                                          |                             |
| 18 | Wheelwell, single sided             | 4        | May conflict with café (Red Elephant)              | Terrace                     |
| 33 | Wheelwell, single sided             | 5        | May conflict with café (Tiki<br>Shack)             | Terrace                     |
|    |                                     |          |                                                    |                             |