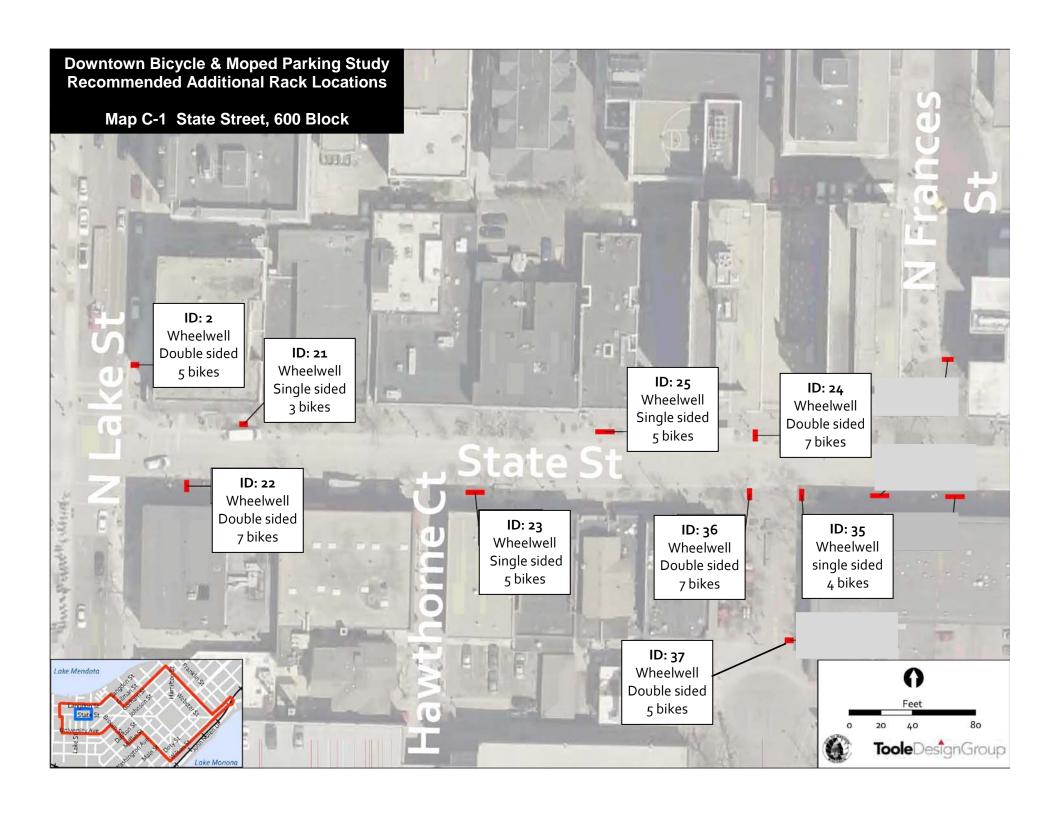

## Appendix C Recommended Bicycle Rack Location Maps

The maps in this appendix display the locations of additional bicycle racks recommended in Table 7 of Chapter 5. Rack locations are approximate and may require verification and adjustment by city staff.

Table 7: Recommended bicycle parking locations.

| ID | Recommended Rack                    | Capacity | Notes / Potential Constraints                      | Placement                   |
|----|-------------------------------------|----------|----------------------------------------------------|-----------------------------|
|    | Map C-1 State Street, 600 Block     |          |                                                    |                             |
| 2  | Wheelwell, double sided             | 5        | On N Lake St, 300 block                            | Terrace                     |
| 21 | Wheelwell, single sided             | 3        |                                                    | Terrace                     |
| 22 | Wheelwell, double sided             | 7        |                                                    | Terrace                     |
| 23 | Wheelwell, single sided             | 5        |                                                    | Terrace                     |
| 24 | Wheelwell, double sided             | 7        |                                                    | Terrace                     |
| 25 | Wheelwell, single sided             | 5        |                                                    | Terrace                     |
| 35 | Wheelwell, single sided             | 4        | 10 feet clearance between                          | Terrace                     |
|    |                                     |          | planter and crosswalk apron                        |                             |
| 36 | Wheelwell, double sided             | 7        |                                                    | Terrace                     |
| 37 | Wheelwell, double sided             | 5        | On N Frances St, 400 block                         | Terrace                     |
|    | Map C-2 N Frances Street, 400 Block |          |                                                    |                             |
| 3  | Wheelwell, double sided             | 5        |                                                    | Terrace                     |
| 29 | Wheelwell, single sided             | 3        |                                                    | Terrace                     |
| 39 | Wheelwell, single sided             | 4        |                                                    | Terrace                     |
| 40 | Wheelwell, single sided             | 5        |                                                    | Terrace                     |
| 41 | Wheelwell, single sided             | 5        |                                                    | Terrace                     |
|    | Map C-3 State Street, 500 Block     |          |                                                    |                             |
| 26 | Wheelwell, double sided             | 7        | On N Frances, 300 block<br>Vent; May conflict with | In line with existing racks |
|    |                                     |          | Saturday vending permit E7                         | IdCKS                       |
| 27 | Wheelwell, single sided             | 3        |                                                    | Terrace                     |
| 28 | Wheelwell, single sided             | 5        | May conflict with café<br>(Monday's)               | Terrace                     |
| 38 | Wheelwell, single sided             | 5        | (Wioriday 3)                                       | Terrace                     |
| 42 | Wheelwell, single sided             | 5        |                                                    | Terrace                     |
|    | Map C-4 W Gilman Street, 400 Block  |          |                                                    | Terruce                     |
| 30 | Wheelwell, double sided             | 5        |                                                    | Terrace                     |
| 43 | Wheelwell, single sided             | 5        |                                                    | Terrace                     |
| 44 | Wheelwell, single sided             | 5        |                                                    | Terrace                     |
| 45 | Wheelwell, single sided             | 5        |                                                    | Terrace                     |
|    | Map C-5 State Street, 400 Block     |          |                                                    |                             |
| 46 | Wheelwell, single sided             | 5        |                                                    | Terrace                     |
|    | Map C-6 State Street, 300 Block     |          |                                                    |                             |
| 34 | Wheelwell, single sided             | 5        |                                                    | Terrace                     |
|    | Map C-7 State Street, 200 Block     |          |                                                    |                             |
| 19 | Wheelwell, single sided             | 5        | May conflict with café (Paul's Club)               | Terrace                     |
|    | Map C-8 State Street, 100 Block     |          | ,                                                  |                             |
| 17 | Wheelwell, single sided             | 5        | May conflict with café (Buck                       | Terrace                     |
|    |                                     |          | & Badger)                                          |                             |
| 18 | Wheelwell, single sided             | 4        | May conflict with café (Red Elephant)              | Terrace                     |
| 33 | Wheelwell, single sided             | 5        | May conflict with café (Tiki<br>Shack)             | Terrace                     |
|    |                                     |          |                                                    |                             |