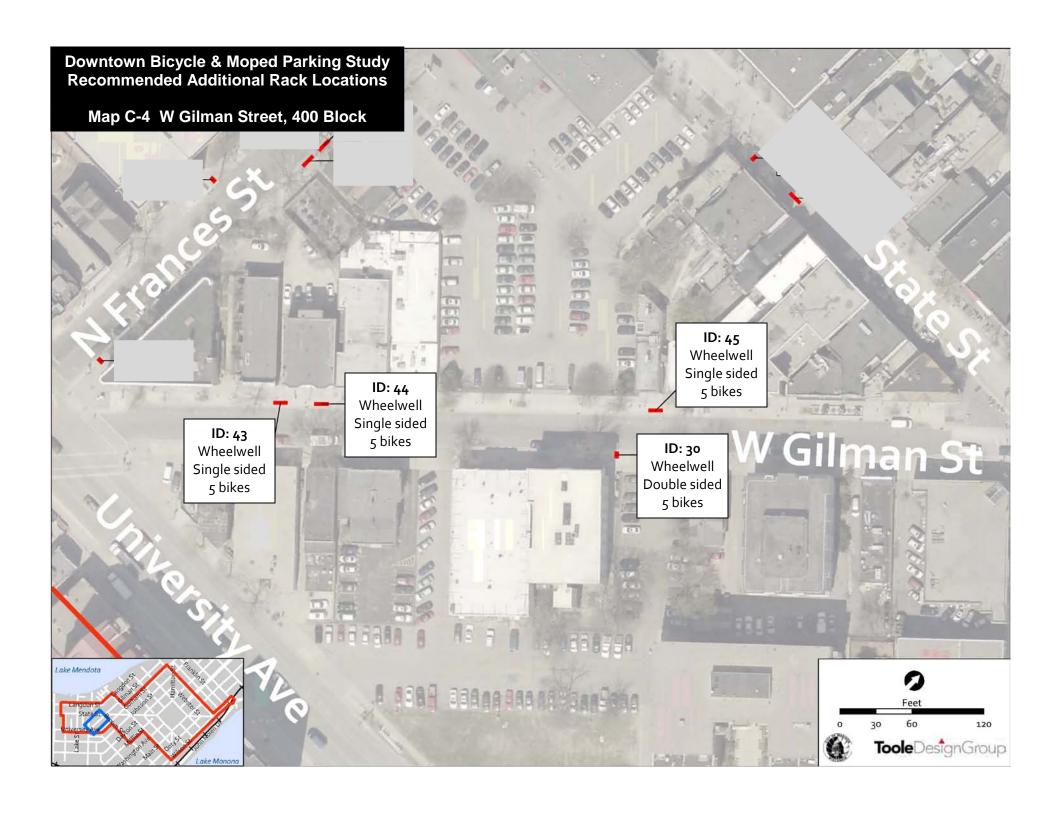

## Appendix C Recommended Bicycle Rack Location Maps

The maps in this appendix display the locations of additional bicycle racks recommended in Table 7 of Chapter 5. Rack locations are approximate and may require verification and adjustment by city staff.

Table 7: Recommended bicycle parking locations.

| ID | Recommended Rack                    | Capacity | Notes / Potential Constraints                      | Placement                   |
|----|-------------------------------------|----------|----------------------------------------------------|-----------------------------|
|    | Map C-1 State Street, 600 Block     |          |                                                    |                             |
| 2  | Wheelwell, double sided             | 5        | On N Lake St, 300 block                            | Terrace                     |
| 21 | Wheelwell, single sided             | 3        |                                                    | Terrace                     |
| 22 | Wheelwell, double sided             | 7        |                                                    | Terrace                     |
| 23 | Wheelwell, single sided             | 5        |                                                    | Terrace                     |
| 24 | Wheelwell, double sided             | 7        |                                                    | Terrace                     |
| 25 | Wheelwell, single sided             | 5        |                                                    | Terrace                     |
| 35 | Wheelwell, single sided             | 4        | 10 feet clearance between                          | Terrace                     |
|    |                                     |          | planter and crosswalk apron                        |                             |
| 36 | Wheelwell, double sided             | 7        |                                                    | Terrace                     |
| 37 | Wheelwell, double sided             | 5        | On N Frances St, 400 block                         | Terrace                     |
|    | Map C-2 N Frances Street, 400 Block |          |                                                    |                             |
| 3  | Wheelwell, double sided             | 5        |                                                    | Terrace                     |
| 29 | Wheelwell, single sided             | 3        |                                                    | Terrace                     |
| 39 | Wheelwell, single sided             | 4        |                                                    | Terrace                     |
| 40 | Wheelwell, single sided             | 5        |                                                    | Terrace                     |
| 41 | Wheelwell, single sided             | 5        |                                                    | Terrace                     |
|    | Map C-3 State Street, 500 Block     |          |                                                    |                             |
| 26 | Wheelwell, double sided             | 7        | On N Frances, 300 block<br>Vent; May conflict with | In line with existing racks |
|    |                                     |          | Saturday vending permit E7                         | IdCKS                       |
| 27 | Wheelwell, single sided             | 3        |                                                    | Terrace                     |
| 28 | Wheelwell, single sided             | 5        | May conflict with café<br>(Monday's)               | Terrace                     |
| 38 | Wheelwell, single sided             | 5        | (Wioriday 3)                                       | Terrace                     |
| 42 | Wheelwell, single sided             | 5        |                                                    | Terrace                     |
|    | Map C-4 W Gilman Street, 400 Block  |          |                                                    | Terruce                     |
| 30 | Wheelwell, double sided             | 5        |                                                    | Terrace                     |
| 43 | Wheelwell, single sided             | 5        |                                                    | Terrace                     |
| 44 | Wheelwell, single sided             | 5        |                                                    | Terrace                     |
| 45 | Wheelwell, single sided             | 5        |                                                    | Terrace                     |
|    | Map C-5 State Street, 400 Block     |          |                                                    |                             |
| 46 | Wheelwell, single sided             | 5        |                                                    | Terrace                     |
|    | Map C-6 State Street, 300 Block     |          |                                                    |                             |
| 34 | Wheelwell, single sided             | 5        |                                                    | Terrace                     |
|    | Map C-7 State Street, 200 Block     |          |                                                    |                             |
| 19 | Wheelwell, single sided             | 5        | May conflict with café (Paul's Club)               | Terrace                     |
|    | Map C-8 State Street, 100 Block     |          | ,                                                  |                             |
| 17 | Wheelwell, single sided             | 5        | May conflict with café (Buck                       | Terrace                     |
|    |                                     |          | & Badger)                                          |                             |
| 18 | Wheelwell, single sided             | 4        | May conflict with café (Red Elephant)              | Terrace                     |
| 33 | Wheelwell, single sided             | 5        | May conflict with café (Tiki<br>Shack)             | Terrace                     |
|    |                                     |          |                                                    |                             |