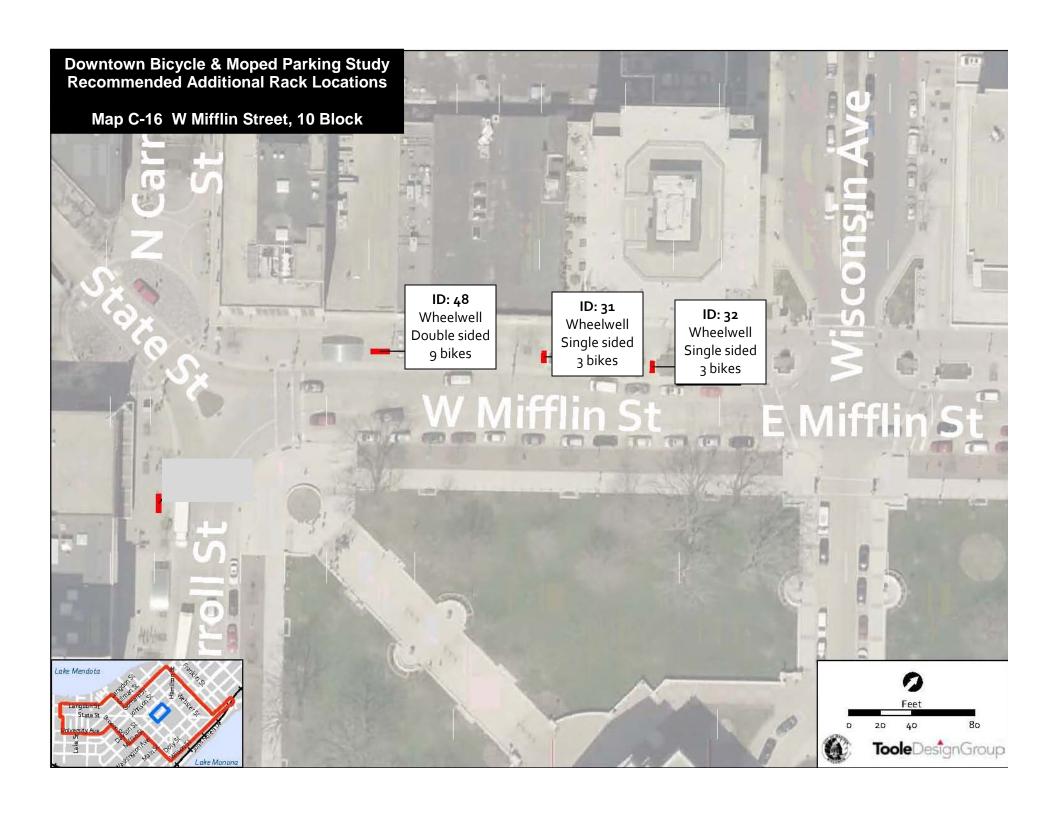

| ID | Recommended Rack                      | Capacity | Notes / Potential Constraints                                                                                                      | Placement                                             |
|----|---------------------------------------|----------|------------------------------------------------------------------------------------------------------------------------------------|-------------------------------------------------------|
|    | Map C-9 N Carroll Street, 10 Block    | capacity | Troces / 1 occident constraints                                                                                                    | - Hacement                                            |
| 1  | Wheelwell, double sided               | 9        | May conflict with Saturday vending site F54                                                                                        | Terrace                                               |
|    | Map C-10 E Main Street, 10 Block      |          |                                                                                                                                    |                                                       |
| 14 | Wheelwell, single sided               | 5        | May conflict with Saturday vending permit C31                                                                                      | Terrace                                               |
| 15 | Wheelwell, single sided               | 3        | May conflict with food cart permit F41                                                                                             | Terrace                                               |
|    | Map C-11 King Street, 100 Block       |          |                                                                                                                                    |                                                       |
| 11 | Wheelwell, single sided               | 3        |                                                                                                                                    | Terrace                                               |
|    | Map C-12 S Pinckney Street, 10 Block  |          |                                                                                                                                    |                                                       |
| 12 | Wheelwell, double sided               | 9        | Replaces existing single-sided rack immediately to the southeast.                                                                  | Terrace                                               |
| 13 | Wheelwell, single sided               | 5        |                                                                                                                                    | Back of bus shelter;<br>may require Metro<br>approval |
| 49 | Wheelwell, single sided               | 5        | At corner of 100 E Main St.<br>14.5 feet of sidewalk width                                                                         | Terrace                                               |
|    | Map C-13 N Pinckney Street, 10 Block  |          |                                                                                                                                    |                                                       |
| 4  | Wheelwell, single sided               | 5        | May not provide adequate pedestrian width to cafe                                                                                  | Back of bus shelter;<br>may require Metro<br>approval |
| 5  | Wheelwell, single sided               | 10       | 2 racks, each with 5 spaces.<br>Additional materials for<br>typical on-street installation.<br>Winter removal for snow<br>plowing. | On-Street at the NE end of existing parking spaces    |
| 6  | Wheelwell, double sided               | 2        |                                                                                                                                    | Terrace                                               |
|    | Map C-14 N Pinckney Street, 100 Block |          |                                                                                                                                    |                                                       |
| 7  | Post & Ring                           | 2        |                                                                                                                                    | Terrace                                               |
| 8  | Post & Ring                           | 2        |                                                                                                                                    | Terrace                                               |
|    | Map C-15 E Mifflin Street, 10 Block   |          |                                                                                                                                    |                                                       |
| 9  | Wheelwell, single sided               | 5        | Vent; May conflict with Saturday vending permit E12                                                                                | Terrace against planter                               |
| 10 | Wheelwell, double sided               | 9        | May conflict with vending site T16                                                                                                 | Terrace                                               |
|    | Map C-16 W Mifflin Street, 10 Block   |          |                                                                                                                                    |                                                       |
| 31 | Wheelwell, single sided               | 3        | May conflict with Saturday vending permit C21                                                                                      | Terrace                                               |
| 32 | Wheelwell, single sided               | 3        | May conflict with Saturday vending permits C25, C26                                                                                | Terrace                                               |
| 48 | Wheelwell, double sided               | 9        | May conflict with Arts and<br>Crafts Saturday vending sites<br>F27 and C16                                                         | Terrace                                               |