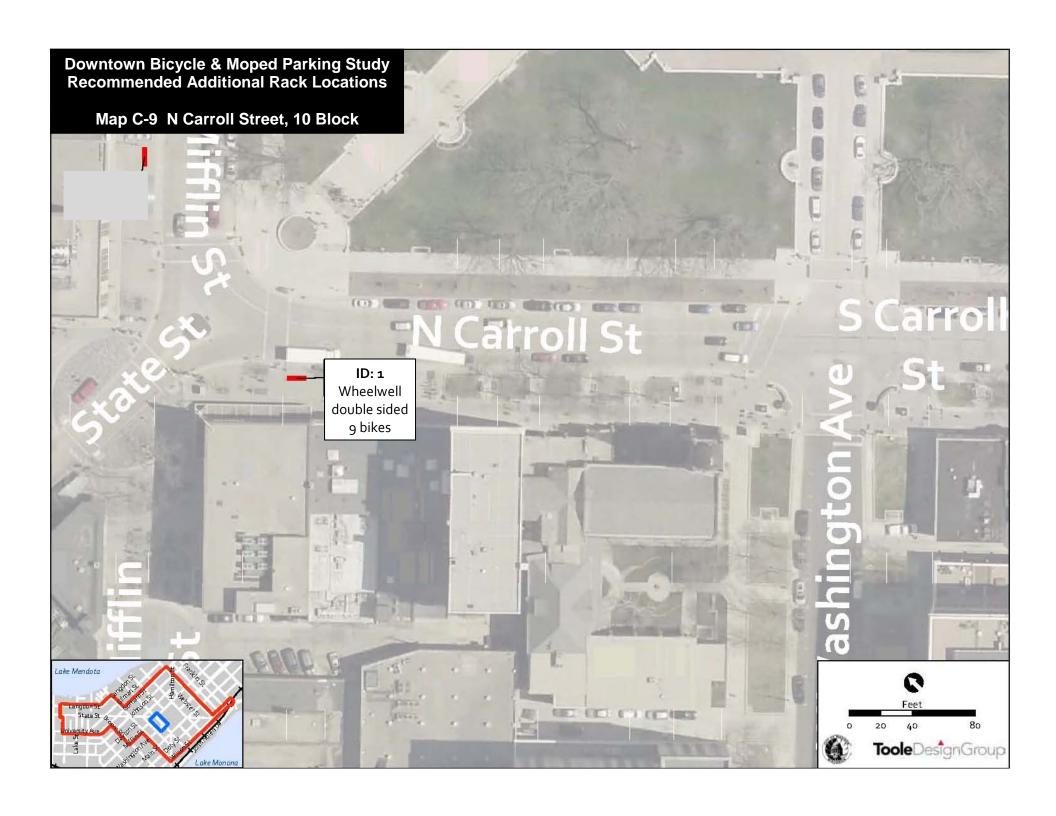

| ID | Recommended Rack                      | Capacity | Notes / Potential Constraints                                                                                                      | Placement                                             |
|----|---------------------------------------|----------|------------------------------------------------------------------------------------------------------------------------------------|-------------------------------------------------------|
|    | Map C-9 N Carroll Street, 10 Block    | capacity | Troces / 1 occident constraints                                                                                                    | - Hacement                                            |
| 1  | Wheelwell, double sided               | 9        | May conflict with Saturday vending site F54                                                                                        | Terrace                                               |
|    | Map C-10 E Main Street, 10 Block      |          |                                                                                                                                    |                                                       |
| 14 | Wheelwell, single sided               | 5        | May conflict with Saturday vending permit C31                                                                                      | Terrace                                               |
| 15 | Wheelwell, single sided               | 3        | May conflict with food cart permit F41                                                                                             | Terrace                                               |
|    | Map C-11 King Street, 100 Block       |          |                                                                                                                                    |                                                       |
| 11 | Wheelwell, single sided               | 3        |                                                                                                                                    | Terrace                                               |
|    | Map C-12 S Pinckney Street, 10 Block  |          |                                                                                                                                    |                                                       |
| 12 | Wheelwell, double sided               | 9        | Replaces existing single-sided rack immediately to the southeast.                                                                  | Terrace                                               |
| 13 | Wheelwell, single sided               | 5        |                                                                                                                                    | Back of bus shelter;<br>may require Metro<br>approval |
| 49 | Wheelwell, single sided               | 5        | At corner of 100 E Main St.<br>14.5 feet of sidewalk width                                                                         | Terrace                                               |
|    | Map C-13 N Pinckney Street, 10 Block  |          |                                                                                                                                    |                                                       |
| 4  | Wheelwell, single sided               | 5        | May not provide adequate pedestrian width to cafe                                                                                  | Back of bus shelter;<br>may require Metro<br>approval |
| 5  | Wheelwell, single sided               | 10       | 2 racks, each with 5 spaces.<br>Additional materials for<br>typical on-street installation.<br>Winter removal for snow<br>plowing. | On-Street at the NE end of existing parking spaces    |
| 6  | Wheelwell, double sided               | 2        |                                                                                                                                    | Terrace                                               |
|    | Map C-14 N Pinckney Street, 100 Block |          |                                                                                                                                    |                                                       |
| 7  | Post & Ring                           | 2        |                                                                                                                                    | Terrace                                               |
| 8  | Post & Ring                           | 2        |                                                                                                                                    | Terrace                                               |
|    | Map C-15 E Mifflin Street, 10 Block   |          |                                                                                                                                    |                                                       |
| 9  | Wheelwell, single sided               | 5        | Vent; May conflict with Saturday vending permit E12                                                                                | Terrace against planter                               |
| 10 | Wheelwell, double sided               | 9        | May conflict with vending site T16                                                                                                 | Terrace                                               |
|    | Map C-16 W Mifflin Street, 10 Block   |          |                                                                                                                                    |                                                       |
| 31 | Wheelwell, single sided               | 3        | May conflict with Saturday vending permit C21                                                                                      | Terrace                                               |
| 32 | Wheelwell, single sided               | 3        | May conflict with Saturday vending permits C25, C26                                                                                | Terrace                                               |
| 48 | Wheelwell, double sided               | 9        | May conflict with Arts and<br>Crafts Saturday vending sites<br>F27 and C16                                                         | Terrace                                               |