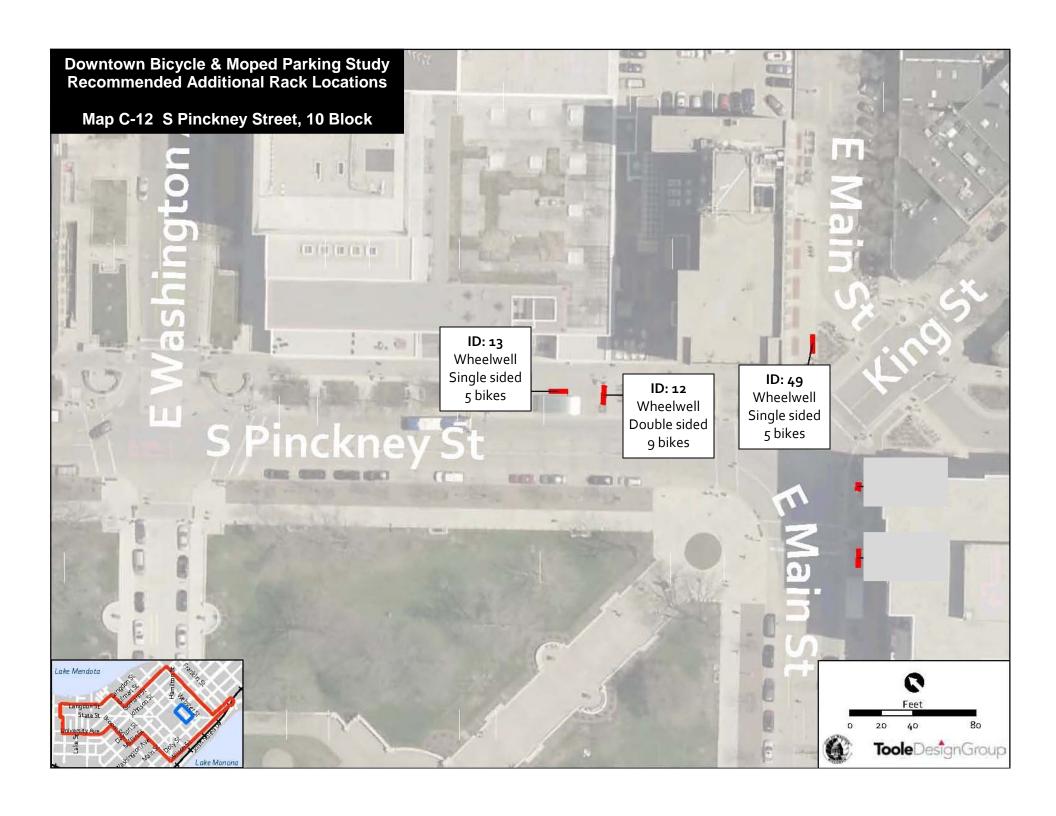

| ID | Recommended Rack                      | Capacity | Notes / Potential Constraints                                                                                                      | Placement                                             |
|----|---------------------------------------|----------|------------------------------------------------------------------------------------------------------------------------------------|-------------------------------------------------------|
|    | Map C-9 N Carroll Street, 10 Block    | capacity | Troces / 1 occident constraints                                                                                                    | - Hacement                                            |
| 1  | Wheelwell, double sided               | 9        | May conflict with Saturday vending site F54                                                                                        | Terrace                                               |
|    | Map C-10 E Main Street, 10 Block      |          |                                                                                                                                    |                                                       |
| 14 | Wheelwell, single sided               | 5        | May conflict with Saturday vending permit C31                                                                                      | Terrace                                               |
| 15 | Wheelwell, single sided               | 3        | May conflict with food cart permit F41                                                                                             | Terrace                                               |
|    | Map C-11 King Street, 100 Block       |          |                                                                                                                                    |                                                       |
| 11 | Wheelwell, single sided               | 3        |                                                                                                                                    | Terrace                                               |
|    | Map C-12 S Pinckney Street, 10 Block  |          |                                                                                                                                    |                                                       |
| 12 | Wheelwell, double sided               | 9        | Replaces existing single-sided rack immediately to the southeast.                                                                  | Terrace                                               |
| 13 | Wheelwell, single sided               | 5        |                                                                                                                                    | Back of bus shelter;<br>may require Metro<br>approval |
| 49 | Wheelwell, single sided               | 5        | At corner of 100 E Main St.<br>14.5 feet of sidewalk width                                                                         | Terrace                                               |
|    | Map C-13 N Pinckney Street, 10 Block  |          |                                                                                                                                    |                                                       |
| 4  | Wheelwell, single sided               | 5        | May not provide adequate pedestrian width to cafe                                                                                  | Back of bus shelter;<br>may require Metro<br>approval |
| 5  | Wheelwell, single sided               | 10       | 2 racks, each with 5 spaces.<br>Additional materials for<br>typical on-street installation.<br>Winter removal for snow<br>plowing. | On-Street at the NE end of existing parking spaces    |
| 6  | Wheelwell, double sided               | 2        |                                                                                                                                    | Terrace                                               |
|    | Map C-14 N Pinckney Street, 100 Block |          |                                                                                                                                    |                                                       |
| 7  | Post & Ring                           | 2        |                                                                                                                                    | Terrace                                               |
| 8  | Post & Ring                           | 2        |                                                                                                                                    | Terrace                                               |
|    | Map C-15 E Mifflin Street, 10 Block   |          |                                                                                                                                    |                                                       |
| 9  | Wheelwell, single sided               | 5        | Vent; May conflict with Saturday vending permit E12                                                                                | Terrace against planter                               |
| 10 | Wheelwell, double sided               | 9        | May conflict with vending site T16                                                                                                 | Terrace                                               |
|    | Map C-16 W Mifflin Street, 10 Block   |          |                                                                                                                                    |                                                       |
| 31 | Wheelwell, single sided               | 3        | May conflict with Saturday vending permit C21                                                                                      | Terrace                                               |
| 32 | Wheelwell, single sided               | 3        | May conflict with Saturday vending permits C25, C26                                                                                | Terrace                                               |
| 48 | Wheelwell, double sided               | 9        | May conflict with Arts and<br>Crafts Saturday vending sites<br>F27 and C16                                                         | Terrace                                               |