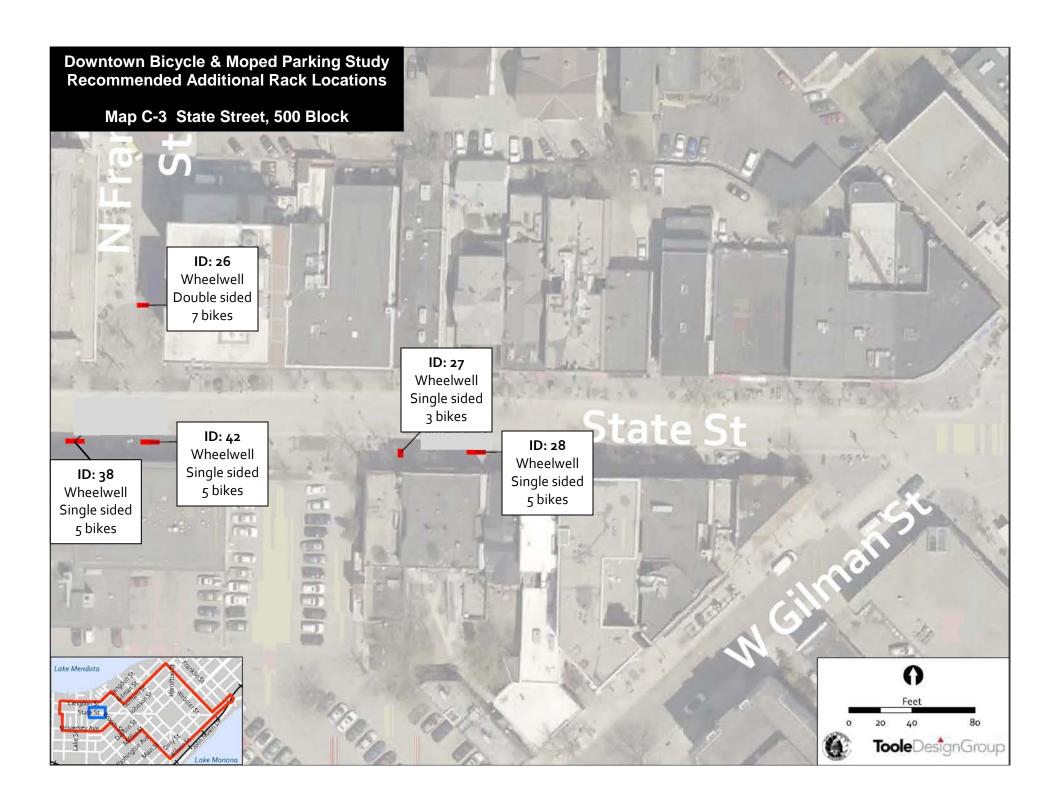

## Appendix C Recommended Bicycle Rack Location Maps

The maps in this appendix display the locations of additional bicycle racks recommended in Table 7 of Chapter 5. Rack locations are approximate and may require verification and adjustment by city staff.

Table 7: Recommended bicycle parking locations.

| ID | Recommended Rack                    | Capacity | Notes / Potential Constraints                      | Placement                   |
|----|-------------------------------------|----------|----------------------------------------------------|-----------------------------|
|    | Map C-1 State Street, 600 Block     |          |                                                    |                             |
| 2  | Wheelwell, double sided             | 5        | On N Lake St, 300 block                            | Terrace                     |
| 21 | Wheelwell, single sided             | 3        |                                                    | Terrace                     |
| 22 | Wheelwell, double sided             | 7        |                                                    | Terrace                     |
| 23 | Wheelwell, single sided             | 5        |                                                    | Terrace                     |
| 24 | Wheelwell, double sided             | 7        |                                                    | Terrace                     |
| 25 | Wheelwell, single sided             | 5        |                                                    | Terrace                     |
| 35 | Wheelwell, single sided             | 4        | 10 feet clearance between                          | Terrace                     |
|    |                                     |          | planter and crosswalk apron                        |                             |
| 36 | Wheelwell, double sided             | 7        |                                                    | Terrace                     |
| 37 | Wheelwell, double sided             | 5        | On N Frances St, 400 block                         | Terrace                     |
|    | Map C-2 N Frances Street, 400 Block |          |                                                    |                             |
| 3  | Wheelwell, double sided             | 5        |                                                    | Terrace                     |
| 29 | Wheelwell, single sided             | 3        |                                                    | Terrace                     |
| 39 | Wheelwell, single sided             | 4        |                                                    | Terrace                     |
| 40 | Wheelwell, single sided             | 5        |                                                    | Terrace                     |
| 41 | Wheelwell, single sided             | 5        |                                                    | Terrace                     |
|    | Map C-3 State Street, 500 Block     |          |                                                    |                             |
| 26 | Wheelwell, double sided             | 7        | On N Frances, 300 block<br>Vent; May conflict with | In line with existing racks |
|    |                                     |          | Saturday vending permit E7                         | IdCKS                       |
| 27 | Wheelwell, single sided             | 3        |                                                    | Terrace                     |
| 28 | Wheelwell, single sided             | 5        | May conflict with café<br>(Monday's)               | Terrace                     |
| 38 | Wheelwell, single sided             | 5        | (Wioriday 3)                                       | Terrace                     |
| 42 | Wheelwell, single sided             | 5        |                                                    | Terrace                     |
|    | Map C-4 W Gilman Street, 400 Block  |          |                                                    | Terruce                     |
| 30 | Wheelwell, double sided             | 5        |                                                    | Terrace                     |
| 43 | Wheelwell, single sided             | 5        |                                                    | Terrace                     |
| 44 | Wheelwell, single sided             | 5        |                                                    | Terrace                     |
| 45 | Wheelwell, single sided             | 5        |                                                    | Terrace                     |
|    | Map C-5 State Street, 400 Block     |          |                                                    |                             |
| 46 | Wheelwell, single sided             | 5        |                                                    | Terrace                     |
|    | Map C-6 State Street, 300 Block     |          |                                                    |                             |
| 34 | Wheelwell, single sided             | 5        |                                                    | Terrace                     |
|    | Map C-7 State Street, 200 Block     |          |                                                    |                             |
| 19 | Wheelwell, single sided             | 5        | May conflict with café (Paul's Club)               | Terrace                     |
|    | Map C-8 State Street, 100 Block     |          | ,                                                  |                             |
| 17 | Wheelwell, single sided             | 5        | May conflict with café (Buck                       | Terrace                     |
|    |                                     |          | & Badger)                                          |                             |
| 18 | Wheelwell, single sided             | 4        | May conflict with café (Red Elephant)              | Terrace                     |
| 33 | Wheelwell, single sided             | 5        | May conflict with café (Tiki<br>Shack)             | Terrace                     |
|    |                                     |          |                                                    |                             |