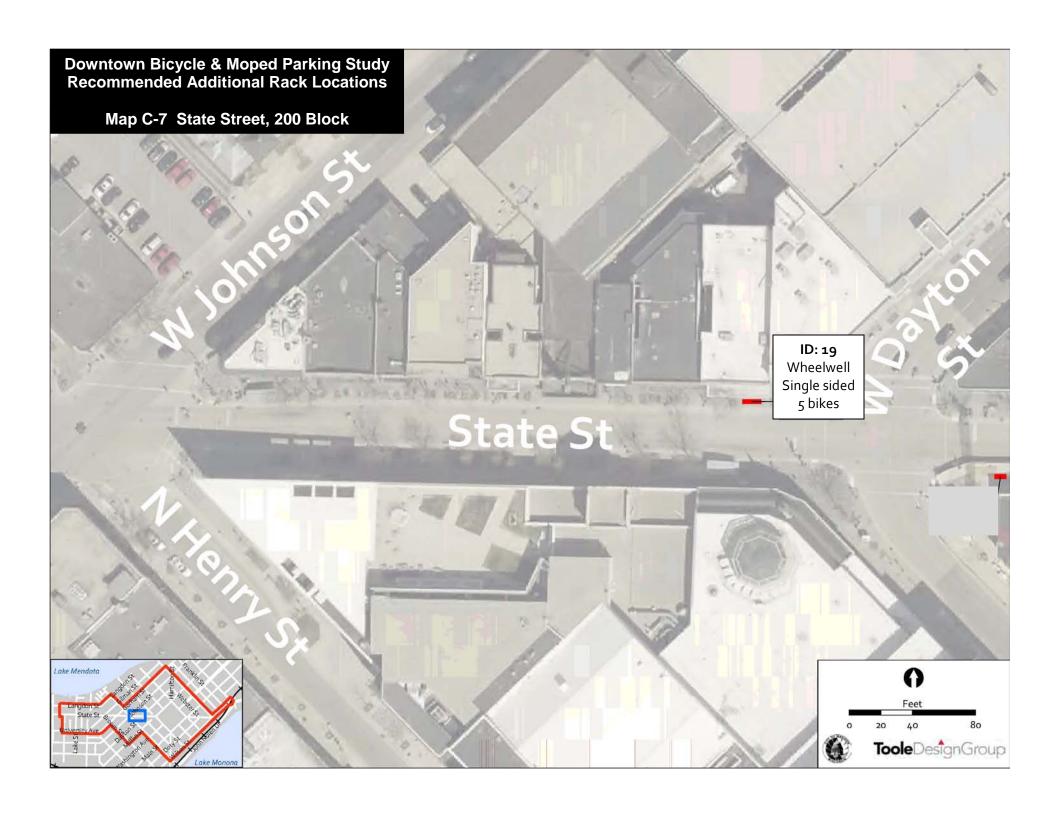

Table 7: Recommended bicycle parking locations.

| ID | Recommended Rack                    | Capacity | Notes / Potential Constraints                      | Placement                   |
|----|-------------------------------------|----------|----------------------------------------------------|-----------------------------|
|    | Map C-1 State Street, 600 Block     |          |                                                    |                             |
| 2  | Wheelwell, double sided             | 5        | On N Lake St, 300 block                            | Terrace                     |
| 21 | Wheelwell, single sided             | 3        |                                                    | Terrace                     |
| 22 | Wheelwell, double sided             | 7        |                                                    | Terrace                     |
| 23 | Wheelwell, single sided             | 5        |                                                    | Terrace                     |
| 24 | Wheelwell, double sided             | 7        |                                                    | Terrace                     |
| 25 | Wheelwell, single sided             | 5        |                                                    | Terrace                     |
| 35 | Wheelwell, single sided             | 4        | 10 feet clearance between                          | Terrace                     |
|    |                                     |          | planter and crosswalk apron                        |                             |
| 36 | Wheelwell, double sided             | 7        |                                                    | Terrace                     |
| 37 | Wheelwell, double sided             | 5        | On N Frances St, 400 block                         | Terrace                     |
|    | Map C-2 N Frances Street, 400 Block |          |                                                    |                             |
| 3  | Wheelwell, double sided             | 5        |                                                    | Terrace                     |
| 29 | Wheelwell, single sided             | 3        |                                                    | Terrace                     |
| 39 | Wheelwell, single sided             | 4        |                                                    | Terrace                     |
| 40 | Wheelwell, single sided             | 5        |                                                    | Terrace                     |
| 41 | Wheelwell, single sided             | 5        |                                                    | Terrace                     |
|    | Map C-3 State Street, 500 Block     |          |                                                    |                             |
| 26 | Wheelwell, double sided             | 7        | On N Frances, 300 block<br>Vent; May conflict with | In line with existing racks |
|    |                                     |          | Saturday vending permit E7                         | IdCKS                       |
| 27 | Wheelwell, single sided             | 3        |                                                    | Terrace                     |
| 28 | Wheelwell, single sided             | 5        | May conflict with café<br>(Monday's)               | Terrace                     |
| 38 | Wheelwell, single sided             | 5        | (Wioriday 3)                                       | Terrace                     |
| 42 | Wheelwell, single sided             | 5        |                                                    | Terrace                     |
|    | Map C-4 W Gilman Street, 400 Block  |          |                                                    | Terruce                     |
| 30 | Wheelwell, double sided             | 5        |                                                    | Terrace                     |
| 43 | Wheelwell, single sided             | 5        |                                                    | Terrace                     |
| 44 | Wheelwell, single sided             | 5        |                                                    | Terrace                     |
| 45 | Wheelwell, single sided             | 5        |                                                    | Terrace                     |
|    | Map C-5 State Street, 400 Block     |          |                                                    |                             |
| 46 | Wheelwell, single sided             | 5        |                                                    | Terrace                     |
|    | Map C-6 State Street, 300 Block     |          |                                                    |                             |
| 34 | Wheelwell, single sided             | 5        |                                                    | Terrace                     |
|    | Map C-7 State Street, 200 Block     |          |                                                    |                             |
| 19 | Wheelwell, single sided             | 5        | May conflict with café (Paul's Club)               | Terrace                     |
|    | Map C-8 State Street, 100 Block     |          | ,                                                  |                             |
| 17 | Wheelwell, single sided             | 5        | May conflict with café (Buck                       | Terrace                     |
|    |                                     |          | & Badger)                                          |                             |
| 18 | Wheelwell, single sided             | 4        | May conflict with café (Red Elephant)              | Terrace                     |
| 33 | Wheelwell, single sided             | 5        | May conflict with café (Tiki<br>Shack)             | Terrace                     |
|    |                                     |          |                                                    |                             |