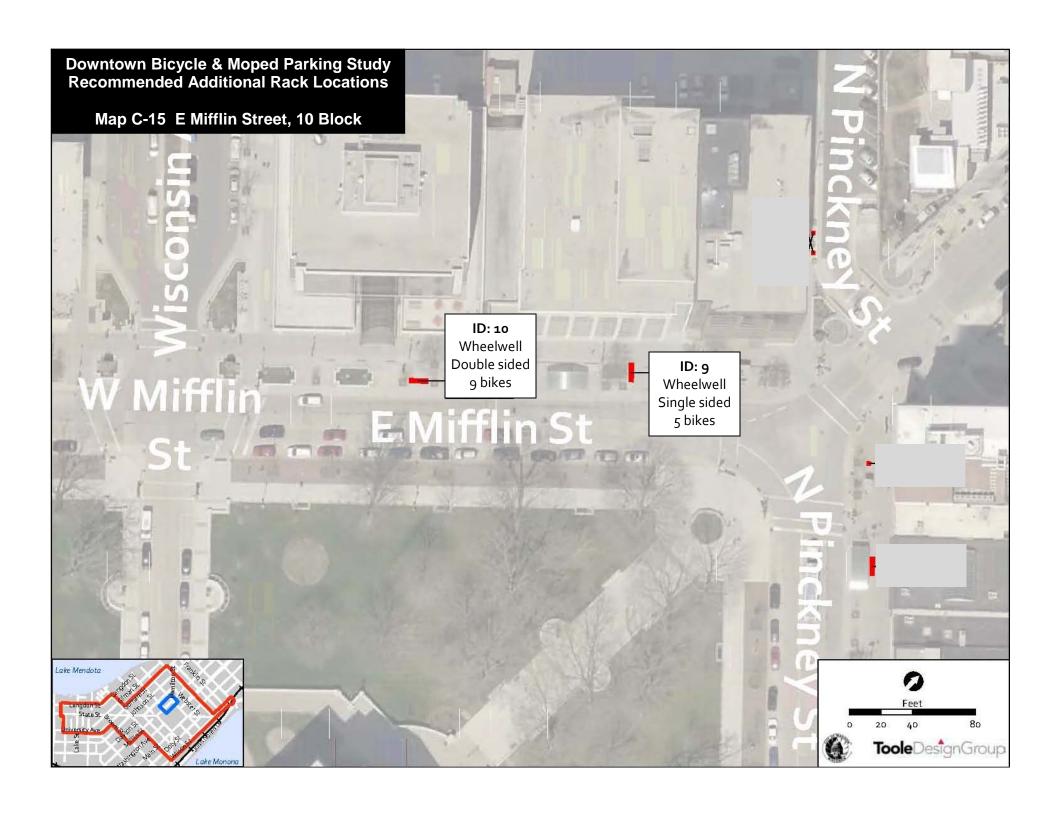

| ID | Recommended Rack                      | Capacity | Notes / Potential Constraints                                                                                                      | Placement                                             |
|----|---------------------------------------|----------|------------------------------------------------------------------------------------------------------------------------------------|-------------------------------------------------------|
|    | Map C-9 N Carroll Street, 10 Block    | capacity | Troces / 1 occident constraints                                                                                                    | - Hacement                                            |
| 1  | Wheelwell, double sided               | 9        | May conflict with Saturday vending site F54                                                                                        | Terrace                                               |
|    | Map C-10 E Main Street, 10 Block      |          |                                                                                                                                    |                                                       |
| 14 | Wheelwell, single sided               | 5        | May conflict with Saturday vending permit C31                                                                                      | Terrace                                               |
| 15 | Wheelwell, single sided               | 3        | May conflict with food cart permit F41                                                                                             | Terrace                                               |
|    | Map C-11 King Street, 100 Block       |          |                                                                                                                                    |                                                       |
| 11 | Wheelwell, single sided               | 3        |                                                                                                                                    | Terrace                                               |
|    | Map C-12 S Pinckney Street, 10 Block  |          |                                                                                                                                    |                                                       |
| 12 | Wheelwell, double sided               | 9        | Replaces existing single-sided rack immediately to the southeast.                                                                  | Terrace                                               |
| 13 | Wheelwell, single sided               | 5        |                                                                                                                                    | Back of bus shelter;<br>may require Metro<br>approval |
| 49 | Wheelwell, single sided               | 5        | At corner of 100 E Main St.<br>14.5 feet of sidewalk width                                                                         | Terrace                                               |
|    | Map C-13 N Pinckney Street, 10 Block  |          |                                                                                                                                    |                                                       |
| 4  | Wheelwell, single sided               | 5        | May not provide adequate pedestrian width to cafe                                                                                  | Back of bus shelter;<br>may require Metro<br>approval |
| 5  | Wheelwell, single sided               | 10       | 2 racks, each with 5 spaces.<br>Additional materials for<br>typical on-street installation.<br>Winter removal for snow<br>plowing. | On-Street at the NE end of existing parking spaces    |
| 6  | Wheelwell, double sided               | 2        |                                                                                                                                    | Terrace                                               |
|    | Map C-14 N Pinckney Street, 100 Block |          |                                                                                                                                    |                                                       |
| 7  | Post & Ring                           | 2        |                                                                                                                                    | Terrace                                               |
| 8  | Post & Ring                           | 2        |                                                                                                                                    | Terrace                                               |
|    | Map C-15 E Mifflin Street, 10 Block   |          |                                                                                                                                    |                                                       |
| 9  | Wheelwell, single sided               | 5        | Vent; May conflict with Saturday vending permit E12                                                                                | Terrace against planter                               |
| 10 | Wheelwell, double sided               | 9        | May conflict with vending site T16                                                                                                 | Terrace                                               |
|    | Map C-16 W Mifflin Street, 10 Block   |          |                                                                                                                                    |                                                       |
| 31 | Wheelwell, single sided               | 3        | May conflict with Saturday vending permit C21                                                                                      | Terrace                                               |
| 32 | Wheelwell, single sided               | 3        | May conflict with Saturday vending permits C25, C26                                                                                | Terrace                                               |
| 48 | Wheelwell, double sided               | 9        | May conflict with Arts and<br>Crafts Saturday vending sites<br>F27 and C16                                                         | Terrace                                               |