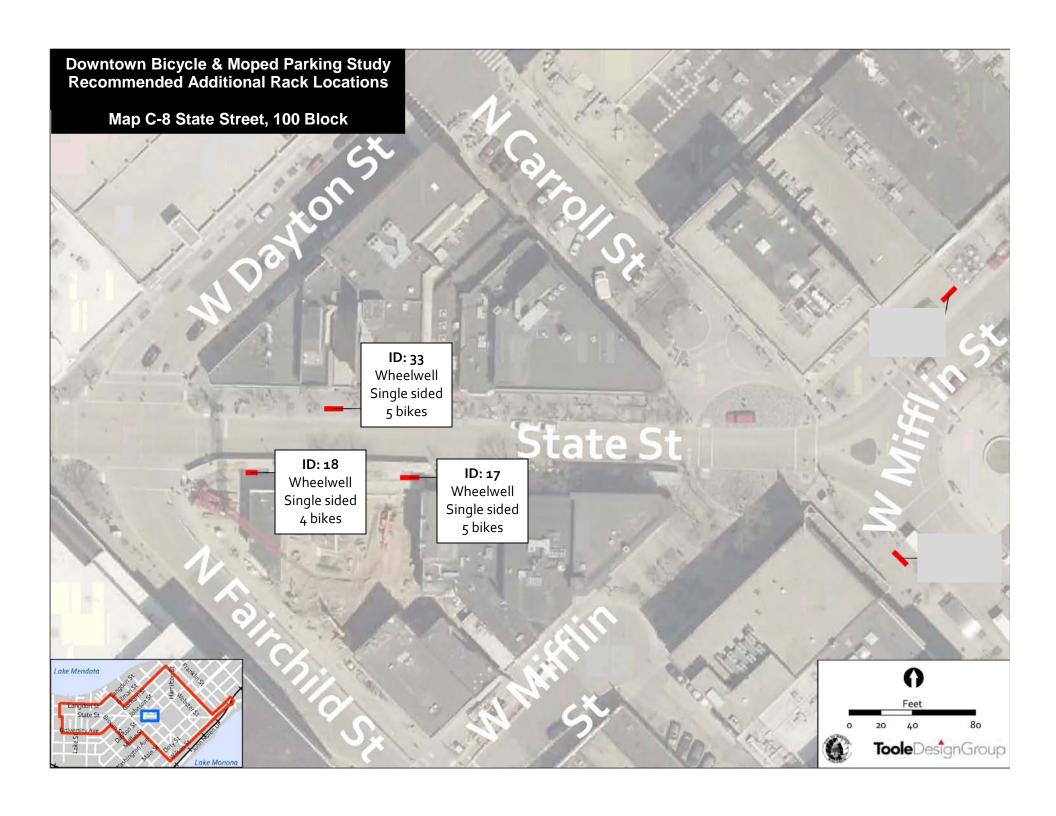

Table 7: Recommended bicycle parking locations.

| ID | Recommended Rack                    | Capacity | Notes / Potential Constraints                      | Placement                   |
|----|-------------------------------------|----------|----------------------------------------------------|-----------------------------|
|    | Map C-1 State Street, 600 Block     |          |                                                    |                             |
| 2  | Wheelwell, double sided             | 5        | On N Lake St, 300 block                            | Terrace                     |
| 21 | Wheelwell, single sided             | 3        |                                                    | Terrace                     |
| 22 | Wheelwell, double sided             | 7        |                                                    | Terrace                     |
| 23 | Wheelwell, single sided             | 5        |                                                    | Terrace                     |
| 24 | Wheelwell, double sided             | 7        |                                                    | Terrace                     |
| 25 | Wheelwell, single sided             | 5        |                                                    | Terrace                     |
| 35 | Wheelwell, single sided             | 4        | 10 feet clearance between                          | Terrace                     |
|    |                                     |          | planter and crosswalk apron                        |                             |
| 36 | Wheelwell, double sided             | 7        |                                                    | Terrace                     |
| 37 | Wheelwell, double sided             | 5        | On N Frances St, 400 block                         | Terrace                     |
|    | Map C-2 N Frances Street, 400 Block |          |                                                    |                             |
| 3  | Wheelwell, double sided             | 5        |                                                    | Terrace                     |
| 29 | Wheelwell, single sided             | 3        |                                                    | Terrace                     |
| 39 | Wheelwell, single sided             | 4        |                                                    | Terrace                     |
| 40 | Wheelwell, single sided             | 5        |                                                    | Terrace                     |
| 41 | Wheelwell, single sided             | 5        |                                                    | Terrace                     |
|    | Map C-3 State Street, 500 Block     |          |                                                    |                             |
| 26 | Wheelwell, double sided             | 7        | On N Frances, 300 block<br>Vent; May conflict with | In line with existing racks |
|    |                                     |          | Saturday vending permit E7                         | IdCKS                       |
| 27 | Wheelwell, single sided             | 3        |                                                    | Terrace                     |
| 28 | Wheelwell, single sided             | 5        | May conflict with café<br>(Monday's)               | Terrace                     |
| 38 | Wheelwell, single sided             | 5        | (Wioriday 3)                                       | Terrace                     |
| 42 | Wheelwell, single sided             | 5        |                                                    | Terrace                     |
|    | Map C-4 W Gilman Street, 400 Block  |          |                                                    | Terruce                     |
| 30 | Wheelwell, double sided             | 5        |                                                    | Terrace                     |
| 43 | Wheelwell, single sided             | 5        |                                                    | Terrace                     |
| 44 | Wheelwell, single sided             | 5        |                                                    | Terrace                     |
| 45 | Wheelwell, single sided             | 5        |                                                    | Terrace                     |
|    | Map C-5 State Street, 400 Block     |          |                                                    |                             |
| 46 | Wheelwell, single sided             | 5        |                                                    | Terrace                     |
|    | Map C-6 State Street, 300 Block     |          |                                                    |                             |
| 34 | Wheelwell, single sided             | 5        |                                                    | Terrace                     |
|    | Map C-7 State Street, 200 Block     |          |                                                    |                             |
| 19 | Wheelwell, single sided             | 5        | May conflict with café (Paul's Club)               | Terrace                     |
|    | Map C-8 State Street, 100 Block     |          | ,                                                  |                             |
| 17 | Wheelwell, single sided             | 5        | May conflict with café (Buck                       | Terrace                     |
|    |                                     |          | & Badger)                                          |                             |
| 18 | Wheelwell, single sided             | 4        | May conflict with café (Red Elephant)              | Terrace                     |
| 33 | Wheelwell, single sided             | 5        | May conflict with café (Tiki<br>Shack)             | Terrace                     |
|    |                                     |          |                                                    |                             |