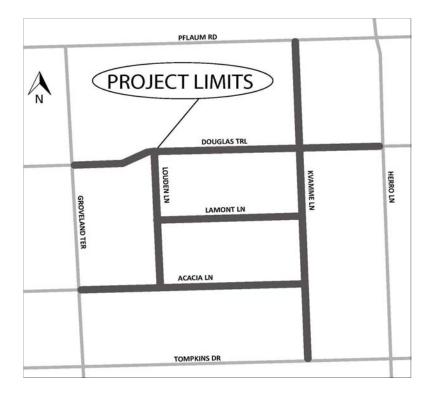

|                                                                                                                                                                                                                                                                                                                                                                                                                                                                            | Lisa Coleman 266-4093 lcoleman@cityofmadison.com                                                                                                                                                                                                                                                                                                                               |                                     |
|----------------------------------------------------------------------------------------------------------------------------------------------------------------------------------------------------------------------------------------------------------------------------------------------------------------------------------------------------------------------------------------------------------------------------------------------------------------------------|--------------------------------------------------------------------------------------------------------------------------------------------------------------------------------------------------------------------------------------------------------------------------------------------------------------------------------------------------------------------------------|-------------------------------------|
| Project Limits                                                                                                                                                                                                                                                                                                                                                                                                                                                             | Douglas Trail                                                                                                                                                                                                                                                                                                                                                                  | From Groveland to Herro             |
| · • · · · · · · · · · · · · · · · · · ·                                                                                                                                                                                                                                                                                                                                                                                                                                    | Lamont Lane                                                                                                                                                                                                                                                                                                                                                                    | From Louden Lane to Kvamme Lane     |
|                                                                                                                                                                                                                                                                                                                                                                                                                                                                            | Acacia Lane                                                                                                                                                                                                                                                                                                                                                                    | From Groveland to Kvamme            |
|                                                                                                                                                                                                                                                                                                                                                                                                                                                                            | Louden Lane                                                                                                                                                                                                                                                                                                                                                                    | From Acacia Lane to Douglas Trail   |
|                                                                                                                                                                                                                                                                                                                                                                                                                                                                            | Kvamme Lane                                                                                                                                                                                                                                                                                                                                                                    | From Tompkins to Plaum              |
| Street                                                                                                                                                                                                                                                                                                                                                                                                                                                                     | Existing                                                                                                                                                                                                                                                                                                                                                                       | Proposed                            |
| Project Type                                                                                                                                                                                                                                                                                                                                                                                                                                                               | Reconstruction                                                                                                                                                                                                                                                                                                                                                                 | •                                   |
| Last Surfaced                                                                                                                                                                                                                                                                                                                                                                                                                                                              | 1958-1961                                                                                                                                                                                                                                                                                                                                                                      |                                     |
| Pavement Rating (out of 10)                                                                                                                                                                                                                                                                                                                                                                                                                                                | 4                                                                                                                                                                                                                                                                                                                                                                              |                                     |
| Curb Rating (out of 10)                                                                                                                                                                                                                                                                                                                                                                                                                                                    | No existing Curb                                                                                                                                                                                                                                                                                                                                                               | Install Curb                        |
| Widths                                                                                                                                                                                                                                                                                                                                                                                                                                                                     | 28-34'                                                                                                                                                                                                                                                                                                                                                                         | Proposed 32' wide                   |
| Surface Type                                                                                                                                                                                                                                                                                                                                                                                                                                                               | Asphalt Pavement                                                                                                                                                                                                                                                                                                                                                               | Asphalt Pavement                    |
| Sidewalk                                                                                                                                                                                                                                                                                                                                                                                                                                                                   | Existing                                                                                                                                                                                                                                                                                                                                                                       | Proposed                            |
|                                                                                                                                                                                                                                                                                                                                                                                                                                                                            | No Existing Sidewalk                                                                                                                                                                                                                                                                                                                                                           | Install sidewalk and ped ramps      |
|                                                                                                                                                                                                                                                                                                                                                                                                                                                                            |                                                                                                                                                                                                                                                                                                                                                                                | on Kvamme. No walk proposed         |
|                                                                                                                                                                                                                                                                                                                                                                                                                                                                            |                                                                                                                                                                                                                                                                                                                                                                                | on Douglas, Acacia, Lamont & Louden |
| torm Sewer                                                                                                                                                                                                                                                                                                                                                                                                                                                                 | Existing                                                                                                                                                                                                                                                                                                                                                                       | Proposed                            |
| Work Required                                                                                                                                                                                                                                                                                                                                                                                                                                                              | Extend storm from Douglas/Herro                                                                                                                                                                                                                                                                                                                                                | 10 year                             |
| Design Storm<br>Size                                                                                                                                                                                                                                                                                                                                                                                                                                                       | <br>No existing storm, only at Douglas/Harra                                                                                                                                                                                                                                                                                                                                   | 10 year<br>Varies, up to 36 inch    |
| Size<br>Material                                                                                                                                                                                                                                                                                                                                                                                                                                                           | No existing storm, only at Douglas/Herro<br>None                                                                                                                                                                                                                                                                                                                               | Concrete                            |
| Year Installed                                                                                                                                                                                                                                                                                                                                                                                                                                                             | 2011 storm extended to Douglas/Herro only                                                                                                                                                                                                                                                                                                                                      | 2017                                |
|                                                                                                                                                                                                                                                                                                                                                                                                                                                                            | 2011 SIUTH EXTENDED TO DOUGIAS/THETO UTILY                                                                                                                                                                                                                                                                                                                                     | 2017                                |
| anitary Sewer                                                                                                                                                                                                                                                                                                                                                                                                                                                              | Existing                                                                                                                                                                                                                                                                                                                                                                       | Proposed                            |
| Work Required                                                                                                                                                                                                                                                                                                                                                                                                                                                              | Complete Replacement (main & laterals to property line)                                                                                                                                                                                                                                                                                                                        | •                                   |
| Size                                                                                                                                                                                                                                                                                                                                                                                                                                                                       | 8 inch                                                                                                                                                                                                                                                                                                                                                                         | 8 Inch                              |
| Material                                                                                                                                                                                                                                                                                                                                                                                                                                                                   | Clay (Except lined CIPP Douglas from Kvamme to Herro)                                                                                                                                                                                                                                                                                                                          | PVC, no work on CIPP segment        |
| Year                                                                                                                                                                                                                                                                                                                                                                                                                                                                       | 1954-1957 (CIPP on Douglas 2011)                                                                                                                                                                                                                                                                                                                                               | 2017                                |
| Vater Main                                                                                                                                                                                                                                                                                                                                                                                                                                                                 | Existing                                                                                                                                                                                                                                                                                                                                                                       | Proposed                            |
| Work Required                                                                                                                                                                                                                                                                                                                                                                                                                                                              | Complete Replacement                                                                                                                                                                                                                                                                                                                                                           |                                     |
| Size                                                                                                                                                                                                                                                                                                                                                                                                                                                                       | 6 Inch                                                                                                                                                                                                                                                                                                                                                                         | 8 inch                              |
| Material                                                                                                                                                                                                                                                                                                                                                                                                                                                                   | Cast Iron                                                                                                                                                                                                                                                                                                                                                                      | Ductile Iron                        |
| Year                                                                                                                                                                                                                                                                                                                                                                                                                                                                       | 1950                                                                                                                                                                                                                                                                                                                                                                           | 2017                                |
| Parking                                                                                                                                                                                                                                                                                                                                                                                                                                                                    | Existing                                                                                                                                                                                                                                                                                                                                                                       | Proposed                            |
| Parking Conditions                                                                                                                                                                                                                                                                                                                                                                                                                                                         | Parking allowed both sides, no parking during school day                                                                                                                                                                                                                                                                                                                       | No change                           |
| Street Lighting                                                                                                                                                                                                                                                                                                                                                                                                                                                            | Existing                                                                                                                                                                                                                                                                                                                                                                       | Proposed                            |
| Street Lighting                                                                                                                                                                                                                                                                                                                                                                                                                                                            | On Wood Poles                                                                                                                                                                                                                                                                                                                                                                  | no change                           |
|                                                                                                                                                                                                                                                                                                                                                                                                                                                                            |                                                                                                                                                                                                                                                                                                                                                                                |                                     |
| Cost                                                                                                                                                                                                                                                                                                                                                                                                                                                                       | <b>*</b> 4 000 400                                                                                                                                                                                                                                                                                                                                                             |                                     |
| Total Cost                                                                                                                                                                                                                                                                                                                                                                                                                                                                 | \$4,082,400<br>\$564,000                                                                                                                                                                                                                                                                                                                                                       |                                     |
| Adjacent Property Assessments<br>City Share                                                                                                                                                                                                                                                                                                                                                                                                                                | \$564,000<br>\$3,518,400                                                                                                                                                                                                                                                                                                                                                       |                                     |
|                                                                                                                                                                                                                                                                                                                                                                                                                                                                            | ψυ,υτυ, <del>π</del> υυ                                                                                                                                                                                                                                                                                                                                                        |                                     |
|                                                                                                                                                                                                                                                                                                                                                                                                                                                                            |                                                                                                                                                                                                                                                                                                                                                                                |                                     |
|                                                                                                                                                                                                                                                                                                                                                                                                                                                                            |                                                                                                                                                                                                                                                                                                                                                                                |                                     |
| Drive Aprons                                                                                                                                                                                                                                                                                                                                                                                                                                                               | Owner 50% / City 50%                                                                                                                                                                                                                                                                                                                                                           |                                     |
| Drive Aprons<br>Curb & Gutter                                                                                                                                                                                                                                                                                                                                                                                                                                              | Owner 100%/City 0%                                                                                                                                                                                                                                                                                                                                                             |                                     |
| Drive Aprons<br>Curb & Gutter<br>4' Asphalt Pavement                                                                                                                                                                                                                                                                                                                                                                                                                       | Owner 100%/City 0%<br>Owner 100%/City 0%                                                                                                                                                                                                                                                                                                                                       |                                     |
| Drive Aprons<br>Curb & Gutter<br>4' Asphalt Pavement<br>Remaining 20' Pavement                                                                                                                                                                                                                                                                                                                                                                                             | Owner 100%/City 0%<br>Owner 100%/City 0%<br>Owner 0%/City 100%                                                                                                                                                                                                                                                                                                                 |                                     |
| Drive Aprons<br>Curb & Gutter<br>4' Asphalt Pavement<br>Remaining 20' Pavement<br>New Sidewalk (where none existing)                                                                                                                                                                                                                                                                                                                                                       | Owner 100%/City 0%<br>Owner 100%/City 0%<br>Owner 0%/City 100%<br>Owner 100% / City 0%                                                                                                                                                                                                                                                                                         |                                     |
| Drive Aprons<br>Curb & Gutter<br>4' Asphalt Pavement<br>Remaining 20' Pavement<br>New Sidewalk (where none existing)<br>Sanitary Sewer Lateral Replacements                                                                                                                                                                                                                                                                                                                | Owner 100%/City 0%<br>Owner 100%/City 0%<br>Owner 0%/City 100%<br>Owner 100% / City 0%<br>Owner 25% / City 75%                                                                                                                                                                                                                                                                 |                                     |
| Drive Aprons<br>Curb & Gutter<br>4' Asphalt Pavement<br>Remaining 20' Pavement<br>New Sidewalk (where none existing)<br>Sanitary Sewer Lateral Replacements<br>Private Storm Sewer Connects                                                                                                                                                                                                                                                                                | Owner 100%/City 0%<br>Owner 100%/City 0%<br>Owner 0%/City 100%<br>Owner 100% / City 0%<br>Owner 25% / City 75%<br>Owner 100%                                                                                                                                                                                                                                                   |                                     |
| Drive Aprons<br>Curb & Gutter<br>4' Asphalt Pavement<br>Remaining 20' Pavement<br>New Sidewalk (where none existing)<br>Sanitary Sewer Lateral Replacements<br>Private Storm Sewer Connects<br>Assessments payable in one lump sum of                                                                                                                                                                                                                                      | Owner 100%/City 0%<br>Owner 100%/City 0%<br>Owner 0%/City 100%<br>Owner 100% / City 0%<br>Owner 25% / City 75%<br>Owner 100%<br>or over a period of 15 years, with 3% interest charged on ur                                                                                                                                                                                   | npaid balance                       |
| Drive Aprons<br>Curb & Gutter<br>4' Asphalt Pavement<br>Remaining 20' Pavement<br>New Sidewalk (where none existing)<br>Sanitary Sewer Lateral Replacements<br>Private Storm Sewer Connects<br>Assessments payable in one lump sum of<br>All remaining contract items to be paid for                                                                                                                                                                                       | Owner 100%/City 0%<br>Owner 100%/City 0%<br>Owner 0%/City 100%<br>Owner 100% / City 0%<br>Owner 25% / City 75%<br>Owner 100%<br>or over a period of 15 years, with 3% interest charged on un<br>or by the City of Madison                                                                                                                                                      |                                     |
| Drive Aprons<br>Curb & Gutter<br>4' Asphalt Pavement<br>Remaining 20' Pavement<br>New Sidewalk (where none existing)<br>Sanitary Sewer Lateral Replacements<br>Private Storm Sewer Connects<br>Assessments payable in one lump sum of<br>All remaining contract items to be paid for                                                                                                                                                                                       | Owner 100%/City 0%<br>Owner 100%/City 0%<br>Owner 0%/City 100%<br>Owner 100% / City 0%<br>Owner 25% / City 75%<br>Owner 100%<br>or over a period of 15 years, with 3% interest charged on ur                                                                                                                                                                                   |                                     |
| Drive Aprons<br>Curb & Gutter<br>4' Asphalt Pavement<br>Remaining 20' Pavement<br>New Sidewalk (where none existing)<br>Sanitary Sewer Lateral Replacements<br>Private Storm Sewer Connects<br>Assessments payable in one lump sum of<br>All remaining contract items to be paid fo<br>Note: Upon approval of the "Safe Routes<br>chedule                                                                                                                                  | Owner 100%/City 0%<br>Owner 100%/City 0%<br>Owner 0%/City 100%<br>Owner 100% / City 0%<br>Owner 25% / City 75%<br>Owner 100%<br>or over a period of 15 years, with 3% interest charged on ur<br>or by the City of Madison<br>s" grant for this project, the amount due for sidewalk installa                                                                                   |                                     |
| Drive Aprons<br>Curb & Gutter<br>4' Asphalt Pavement<br>Remaining 20' Pavement<br>New Sidewalk (where none existing)<br>Sanitary Sewer Lateral Replacements<br>Private Storm Sewer Connects<br>Assessments payable in one lump sum of<br>All remaining contract items to be paid fo<br>Note: Upon approval of the "Safe Routes<br><b>chedule</b><br>Mail Estimates of Assessments                                                                                          | Owner 100%/City 0%<br>Owner 100%/City 0%<br>Owner 0%/City 100%<br>Owner 100% / City 0%<br>Owner 25% / City 75%<br>Owner 100%<br>or over a period of 15 years, with 3% interest charged on ur<br>or by the City of Madison<br>s" grant for this project, the amount due for sidewalk installa<br>February 24, 2017                                                              |                                     |
| Drive Aprons<br>Curb & Gutter<br>4' Asphalt Pavement<br>Remaining 20' Pavement<br>New Sidewalk (where none existing)<br>Sanitary Sewer Lateral Replacements<br>Private Storm Sewer Connects<br>Assessments payable in one lump sum of<br>All remaining contract items to be paid for<br>Note: Upon approval of the "Safe Routes<br><b>chedule</b><br>Mail Estimates of Assessments<br>Bid Contract                                                                         | Owner 100%/City 0%<br>Owner 100%/City 0%<br>Owner 0%/City 100%<br>Owner 100% / City 0%<br>Owner 25% / City 75%<br>Owner 100%<br>or over a period of 15 years, with 3% interest charged on ur<br>or by the City of Madison<br>" grant for this project, the amount due for sidewalk installa<br>February 24, 2017<br>April 7, 2017                                              |                                     |
| Drive Aprons<br>Curb & Gutter<br>4' Asphalt Pavement<br>Remaining 20' Pavement<br>New Sidewalk (where none existing)<br>Sanitary Sewer Lateral Replacements<br>Private Storm Sewer Connects<br>Assessments payable in one lump sum of<br>All remaining contract items to be paid for<br>Note: Upon approval of the "Safe Routes<br><b>Chedule</b><br>Mail Estimates of Assessments<br>Bid Contract<br>Tentative Start Date                                                 | Owner 100%/City 0%<br>Owner 100%/City 0%<br>Owner 0%/City 100%<br>Owner 100% / City 0%<br>Owner 25% / City 75%<br>Owner 100%<br>or over a period of 15 years, with 3% interest charged on ur<br>or by the City of Madison<br>" grant for this project, the amount due for sidewalk installa<br>February 24, 2017<br>April 7, 2017<br>June 12, 2017                             |                                     |
| Curb & Gutter<br>4' Asphalt Pavement<br>Remaining 20' Pavement<br>New Sidewalk (where none existing)<br>Sanitary Sewer Lateral Replacements<br>Private Storm Sewer Connects<br>Assessments payable in one lump sum of<br>All remaining contract items to be paid for<br>Note: Upon approval of the "Safe Routes<br>Schedule<br>Mail Estimates of Assessments<br>Bid Contract                                                                                               | Owner 100%/City 0%<br>Owner 100%/City 0%<br>Owner 0%/City 100%<br>Owner 100% / City 0%<br>Owner 25% / City 75%<br>Owner 100%<br>or over a period of 15 years, with 3% interest charged on ur<br>or by the City of Madison<br>" grant for this project, the amount due for sidewalk installa<br>February 24, 2017<br>April 7, 2017                                              |                                     |
| Drive Aprons<br>Curb & Gutter<br>4' Asphalt Pavement<br>Remaining 20' Pavement<br>New Sidewalk (where none existing)<br>Sanitary Sewer Lateral Replacements<br>Private Storm Sewer Connects<br>Assessments payable in one lump sum of<br>All remaining contract items to be paid for<br>Note: Upon approval of the "Safe Routes<br><b>chedule</b><br>Mail Estimates of Assessments<br>Bid Contract<br>Tentative Start Date<br>Duration of Project                          | Owner 100%/City 0%<br>Owner 100%/City 0%<br>Owner 0%/City 100%<br>Owner 100% / City 0%<br>Owner 25% / City 75%<br>Owner 100%<br>or over a period of 15 years, with 3% interest charged on ur<br>or by the City of Madison<br>" grant for this project, the amount due for sidewalk installa<br>February 24, 2017<br>April 7, 2017<br>June 12, 2017                             |                                     |
| Drive Aprons<br>Curb & Gutter<br>4' Asphalt Pavement<br>Remaining 20' Pavement<br>New Sidewalk (where none existing)<br>Sanitary Sewer Lateral Replacements<br>Private Storm Sewer Connects<br>Assessments payable in one lump sum of<br>All remaining contract items to be paid for<br>Note: Upon approval of the "Safe Routes<br><b>chedule</b><br>Mail Estimates of Assessments<br>Bid Contract<br>Tentative Start Date<br>Duration of Project<br><b>raffic Calming</b> | Owner 100%/City 0%<br>Owner 100%/City 0%<br>Owner 0%/City 100%<br>Owner 100% / City 0%<br>Owner 25% / City 75%<br>Owner 100%<br>or over a period of 15 years, with 3% interest charged on ur<br>or by the City of Madison<br>s" grant for this project, the amount due for sidewalk installa<br>February 24, 2017<br>April 7, 2017<br>June 12, 2017<br>Approx 5 months         |                                     |
| Drive Aprons<br>Curb & Gutter<br>4' Asphalt Pavement<br>Remaining 20' Pavement<br>New Sidewalk (where none existing)<br>Sanitary Sewer Lateral Replacements<br>Private Storm Sewer Connects<br>Assessments payable in one lump sum of<br>All remaining contract items to be paid for<br>Note: Upon approval of the "Safe Routes<br><b>Echedule</b><br>Mail Estimates of Assessments<br>Bid Contract<br>Tentative Start Date                                                | Owner 100%/City 0%<br>Owner 100%/City 0%<br>Owner 0%/City 100%<br>Owner 100% / City 0%<br>Owner 25% / City 75%<br>Owner 100%<br>or over a period of 15 years, with 3% interest charged on ur<br>or by the City of Madison<br>s" grant for this project, the amount due for sidewalk installa<br>February 24, 2017<br>April 7, 2017<br>June 12, 2017<br>Approx 5 months<br>None | tion will be reduced by half.       |