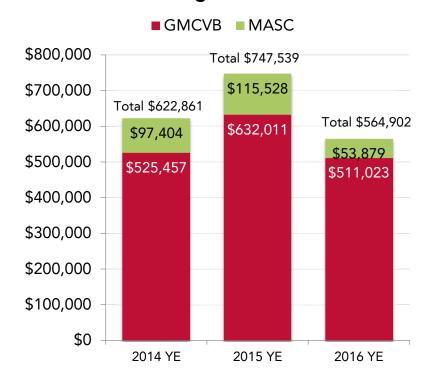

## 2016 GMCVB & MASC MONONA TERRACE FUTURE CONTRACTED REVENUE

#### Monona Terrace Contract Revenue Goal: \$785,000 71.96% goal achieved