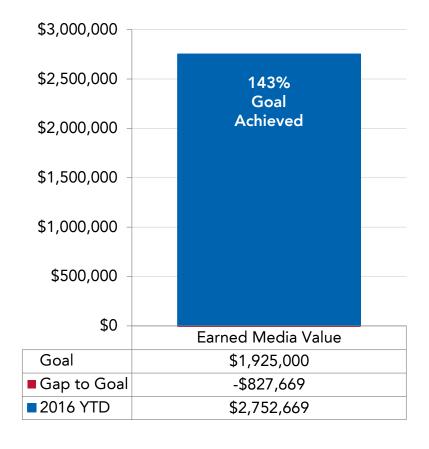

### PERFORMANCE REPORT: Q4 & YTD 2016

In 2016, the Greater Madison Convention & Visitors Bureau (GMCVB) and Madison Area Sports Commission (MASC) achieved the following:

- Contracted for 166 future events that are expected to generate over \$73 million in direct spending (economic impact) in our communities.
- Achieved \$560,000 in Monona Terrace Contract Revenue, 72% of goal.
- Contracted for 86 future Monona Terrace events, 9 more than in 2015.
- Earned \$2.7 million in Public Relations earned media value.