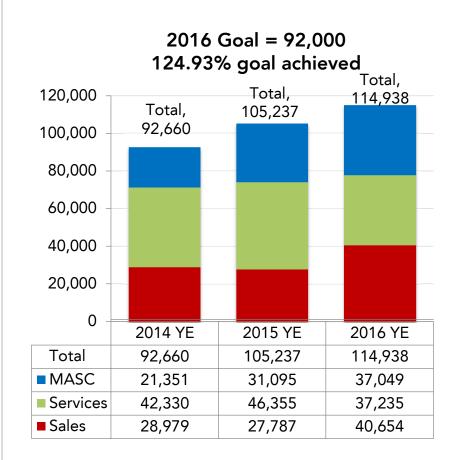

## 2016 TOTAL CONTRACTED FUTURE ROOM NIGHTS FOR GMCVB & MASC

This chart reflects room nights contracted for all GMCVB and MASC confirmed events.

The GMCVB has an overall total goal for room nights, with each department, which includes MASC, also having internal goals.

GMCVB and MASC reports room night sales for organization-related sales only.

This report does not reflect room nights for groups GMCVB and MASC services.

The MASC is currently working on tracking room nights for events for which it provides services, such as WIAA. The goal is to provide this information in future reports.