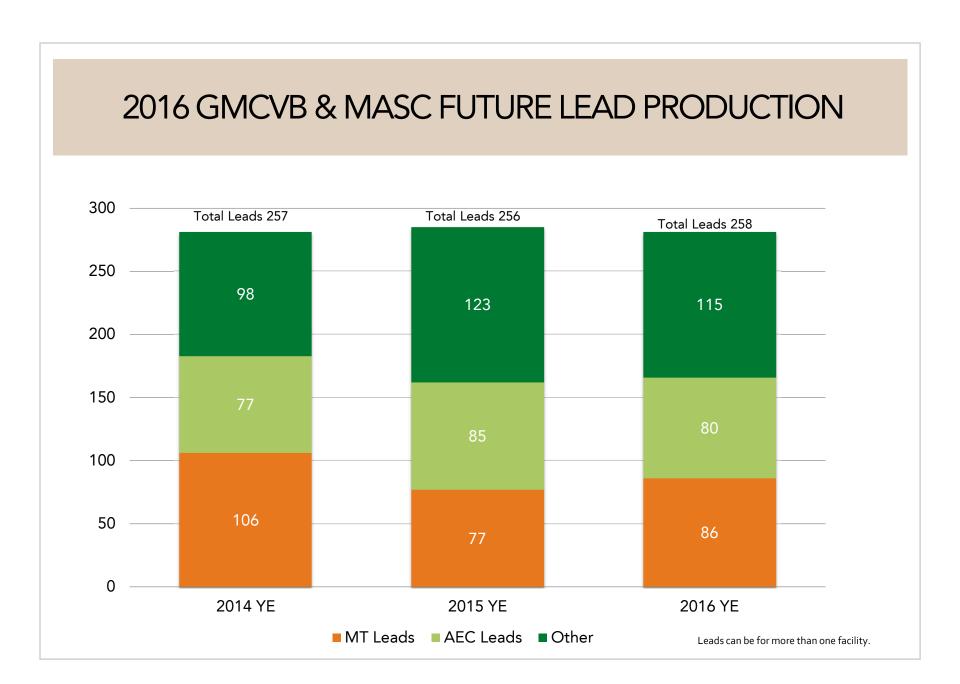

## 2016 GMCVB & MASC DIRECT SPENDING FOR FUTURE EVENTS



## 2016 TOTAL CONTRACTED FUTURE ROOM NIGHTS FOR GMCVB & MASC



This chart reflects room nights contracted for all GMCVB and MASC confirmed events.

The GMCVB has an overall total goal for room nights, with each department, which includes MASC, also having internal goals.

GMCVB and MASC reports room night sales for organization-related sales only.

This report does not reflect room nights for groups GMCVB and MASC services.

The MASC is currently working on tracking room nights for events for which it provides services, such as WIAA. The goal is to provide this information in future reports.

## 2016 GMCVB & MASC MONONA TERRACE FUTURE CONTRACTED REVENUE

#### Monona Terrace Contract Revenue Goal: \$785,000 71.96% goal achieved







## MARKETING CONTENT DEVELOPMENT





#### Content Pages Sessions

6,594

% of Total: 4.67% (141,233)

### Ludenburn

#### Content Pages Pageviews

12,674

% of Total: 3.64% (348,533)

### Channel Drivers to Content

| Default Channel Grouping | Pageviews |
|--------------------------|-----------|
| Organic Search           | 4,518     |
| Social                   | 2,668     |
| Direct                   | 1,293     |
| Email                    | 1,281     |
| Referral                 | 776       |
| Display                  | 730       |
| Paid Traffic             | 683       |
| Paid Search              | 607       |
| (Other)                  | 108       |
| Other Advertising        | 10        |

## LEISURE MARKETING

#### Leisure efforts in Q4:

#### 43-89: Holiday Edition

9,735