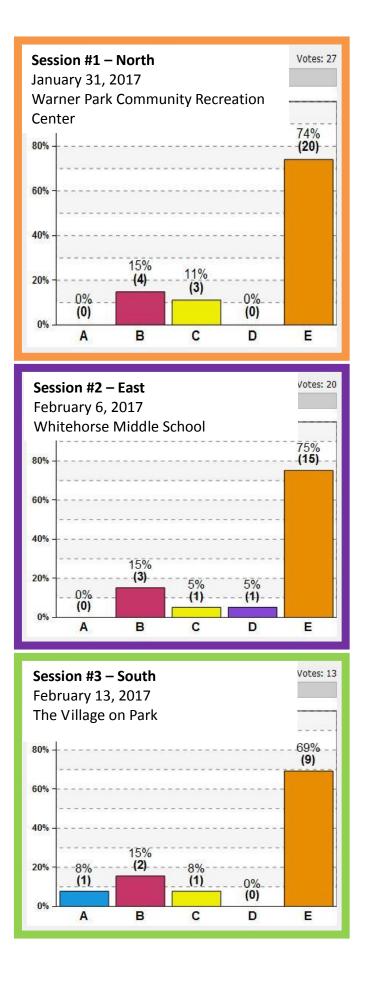

## Draft Community Visioning Sessions Demographic Data Data from Sessions #1, #2, & #3

Question #1: What is your age?

- A: <18
- B: 18-34 (Millennial)
- C: 35-50 (Gen-x)
- D: 51-69 (Baby Boomer)
- E: 70-87 (Greatest)