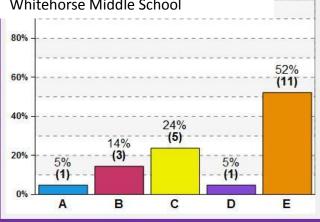

Question #4: How often do you use the City of Madison park system?

- A: Daily
- B: 3-5 times per week
- C: Mostly on the weekends
- D: 2-3 times per month
- E: Rarely

Question #5: What is your favorite season?

- A: Spring
- B: Summer
- C: Fall
- D: Winter
- E: I love all seasons!