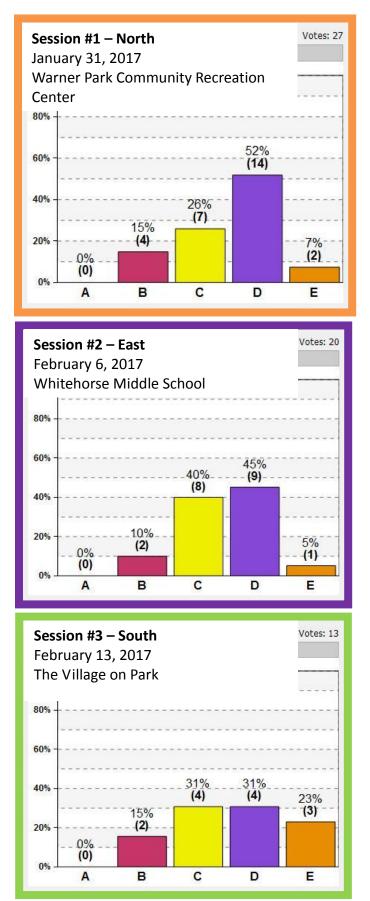

## Draft Community Visioning Sessions Demographic Data Data from Sessions #1, #2, & #3

Question #1: What is your age?

- A: <18
- B: 18-34 (Millennial)
- C: 35-50 (Gen-x)
- D: 51-69 (Baby Boomer)
- E: 70-87 (Greatest)