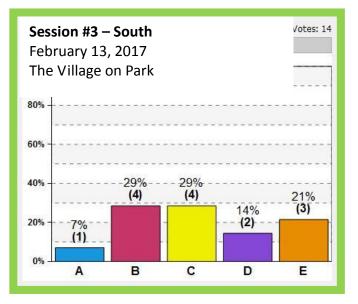

## Draft Community Visioning Sessions Demographic Data Data from Sessions #1, #2, & #3

Question #1: What is your age?

- A: <18
- B: 18-34 (Millennial)
- C: 35-50 (Gen-x)
- D: 51-69 (Baby Boomer)
- E: 70-87 (Greatest)