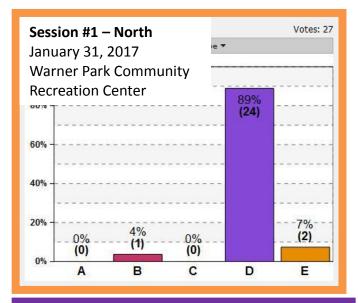

Question #2: What is your race/ethnicity?

- A: Asian
- B: Black or African American
- C: Hispanic or Latino
- D: White
- E: Other/Multiple Races

Question #3: How long have you lived in Madison?

- A: I just moved here!
- B: 1-5 years
- C: 6-10 years
- D: 11-15 years
- E: 16+ years