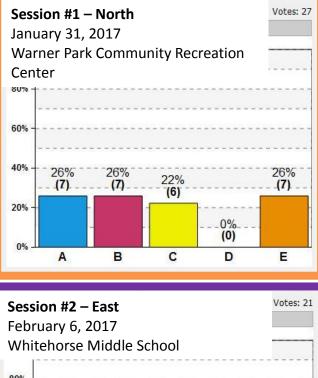

Question #4: How often do you use the City of Madison park system?

- A: Daily
- B: 3-5 times per week
- C: Mostly on the weekends
- D: 2-3 times per month
- E: Rarely

Question #5: What is your favorite season?

- A: Spring
- B: Summer
- C: Fall
- D: Winter
- E: I love all seasons!