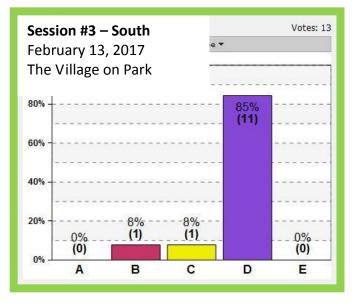

Question #2: What is your race/ethnicity?

- A: Asian
- B: Black or African American
- C: Hispanic or Latino
- D: White
- E: Other/Multiple Races

Question #3: How long have you lived in Madison?

- A: I just moved here!
- B: 1-5 years
- C: 6-10 years
- D: 11-15 years
- E: 16+ years