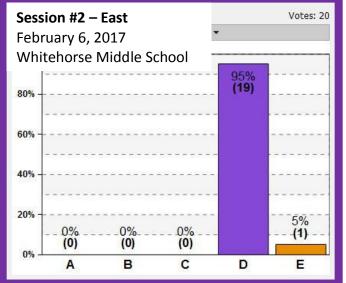

Question #2: What is your race/ethnicity?

- A: Asian
- B: Black or African American
- C: Hispanic or Latino
- D: White
- E: Other/Multiple Races

Question #3: How long have you lived in Madison?

- A: I just moved here!
- B: 1-5 years
- C: 6-10 years
- D: 11-15 years
- E: 16+ years