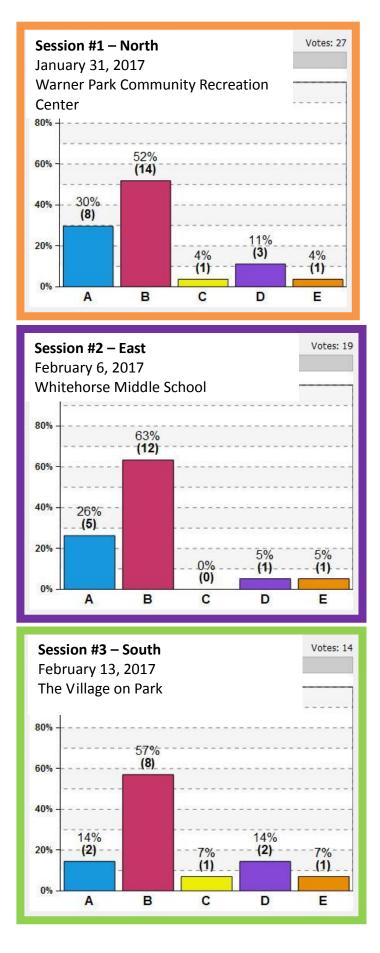

Question #2: What is your race/ethnicity?

- A: Asian
- B: Black or African American
- C: Hispanic or Latino
- D: White
- E: Other/Multiple Races

Question #3: How long have you lived in Madison?

- A: I just moved here!
- B: 1-5 years
- C: 6-10 years
- D: 11-15 years
- E: 16+ years