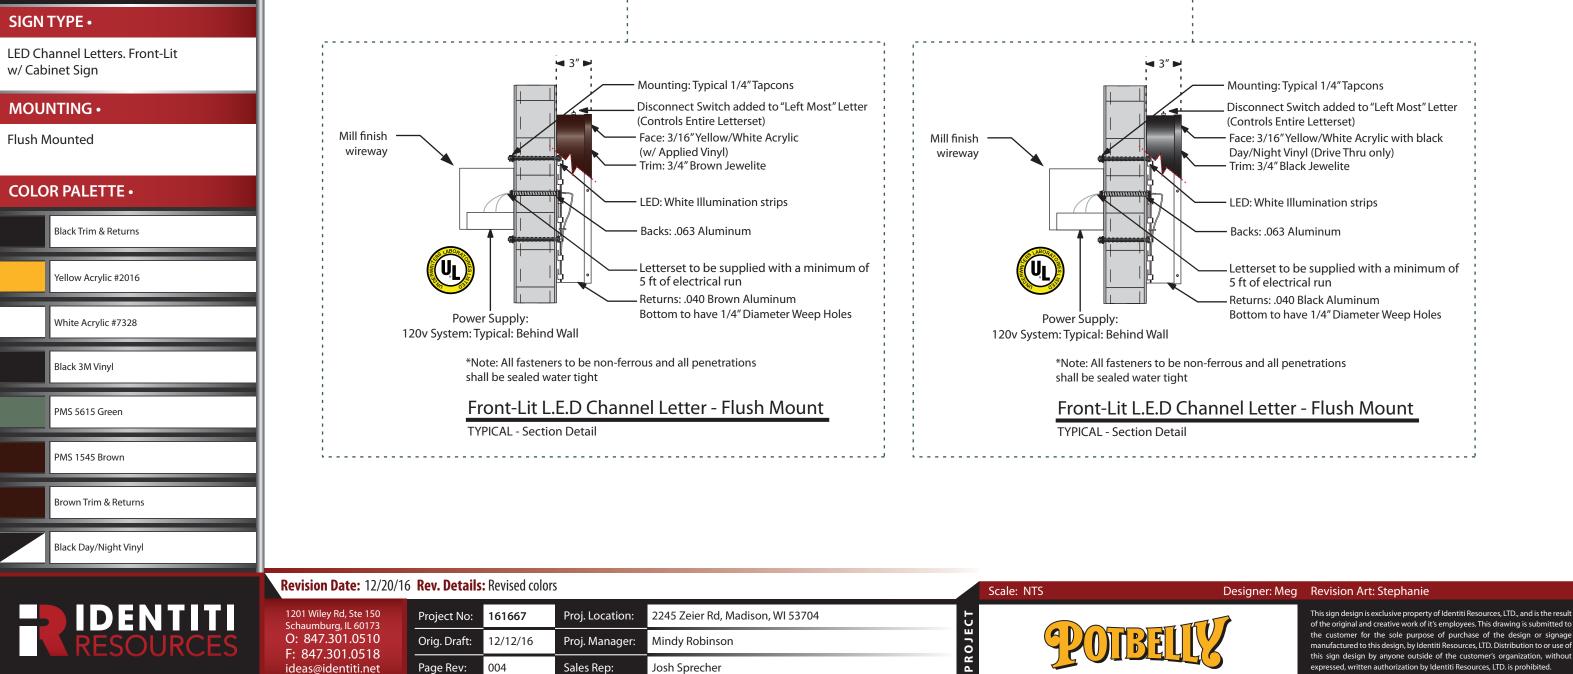

### SIGN TYPE •

LED Channel Letters. Front-Lit w/ Cabinet Sign

31′-2″

24'-6"

**DRIVE THRU** 

### **MOUNTING**.

Flush Mounted

### **COLOR PALETTE** •

Roofline ·

needed.

\*Field verification

31′-2″

24' - 6"