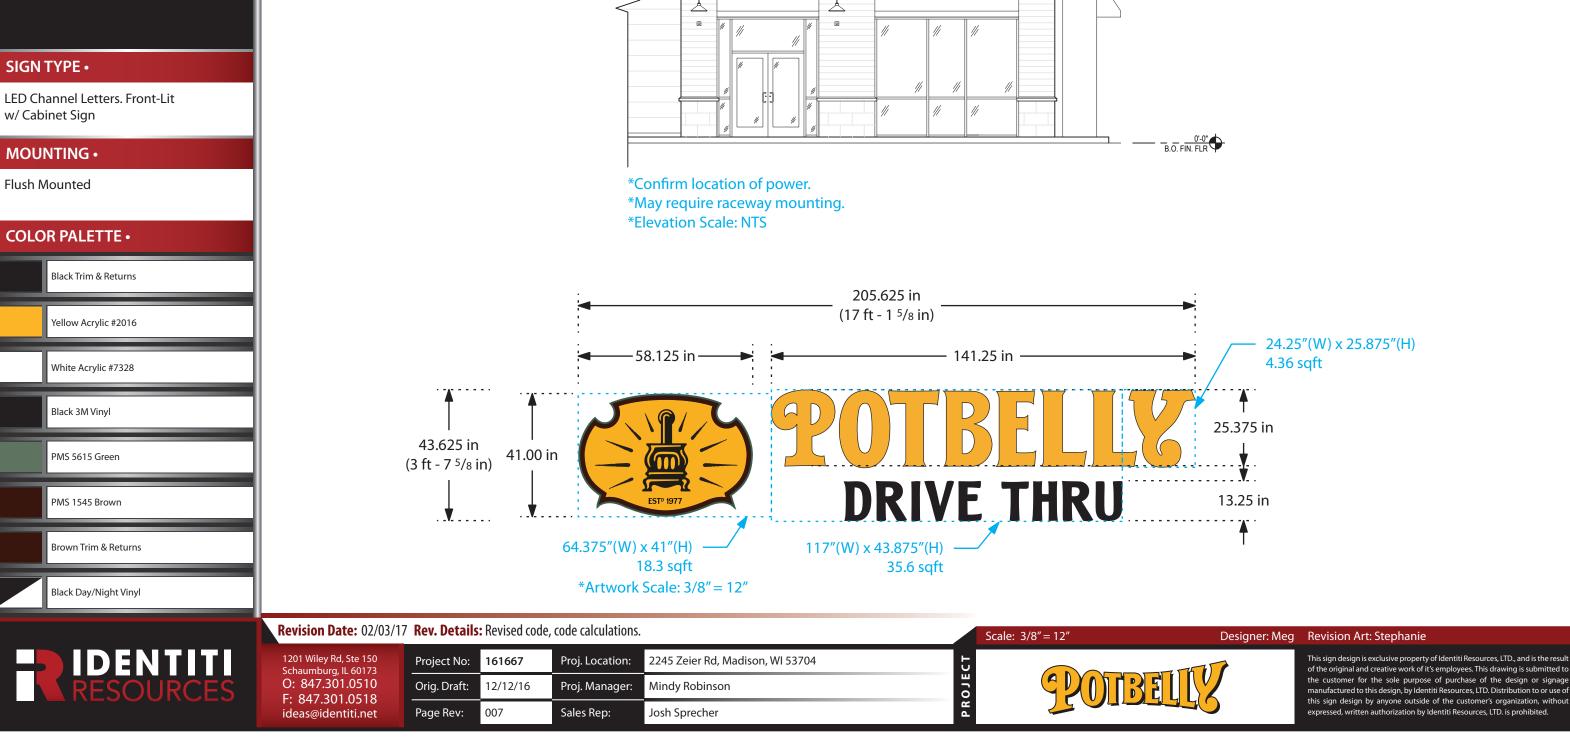

### SIGN TYPE •

LED Channel Letters. Front-Lit w/ Cabinet Sign

31′-2″

24'-6"

**DRIVE THRU** 

### Dryvit Van Dyke

Signable area

## SIDE (EAST) STORE ELEVATION

**Flush Mounted** 

**COLOR PALETTE** •

\*May require raceway mounting. \*Drive thru elevation signage must be approved by city.

This sign design is exclusive property of Identiti Resources, LTD., and is the result of the original and creative work of it's employees. This drawing is submitted to the customer for the sole purpose of purchase of the design or signage red to this design, by Identiti Resources, LTD. Distribution to or use of this sign design by anyone outside of the customer's organization, without expressed, written authorization by Identiti Resources, LTD. is prohibited