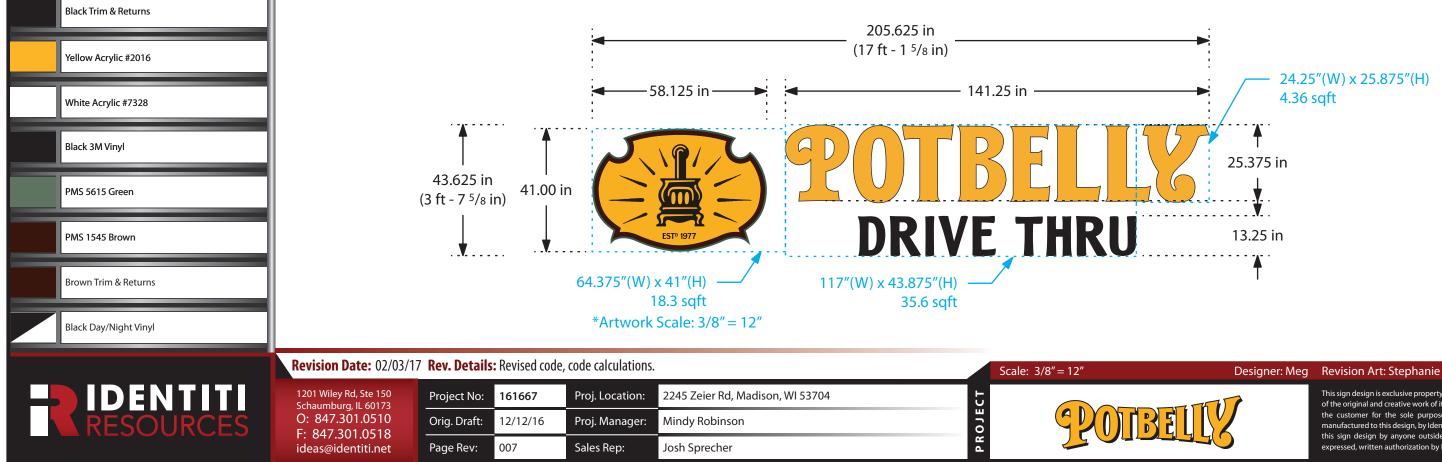

### SIGN TYPE •

LED Channel Letters. Front-Lit w/ Cabinet Sign

31′-2″

24'-6"

**DRIVE THRU** 

# Signable area

24.25"(W) x 25.875"(H) 4.36 sqft

25.375 in

13.25 in