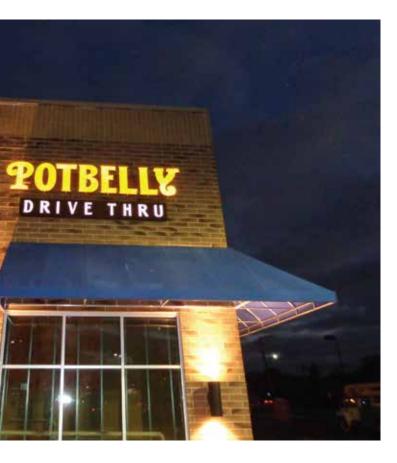

## **NIGHT ILLUINATION**

# **NIGHT**

### **COLOR PALETTE** •

| N/A |
|-----|
| N/A |

**RESOURCES** 

\*Comparable sign type and illumination to what will be used at Zeier Road location.