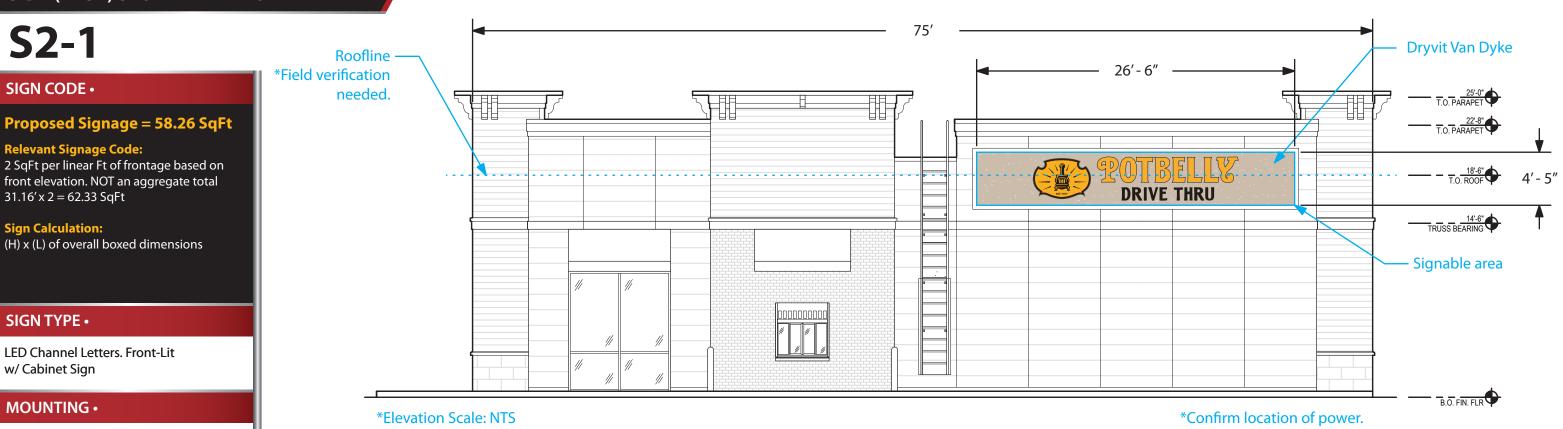

## **FRONT (SOUTH) STORE ELEVATION**

Roofline ·

needed.

6'

\*Field verification

# **S1-1**

#### Proposed Signage = 58.26 SqFt

Relevant Signage Code: 2 SqFt per linear Ft of frontage based on front elevation. NOT an aggregate total 31.16′ x 2 = 62.33 SqFt

**Sign Calculation:** (H) x (L) of overall boxed dimensions

### SIGN TYPE •

LED Channel Letters. Front-Lit w/ Cabinet Sign

31′-2″

24'-6"

**DRIVE THRU** 

### Dryvit Van Dyke

Signable area