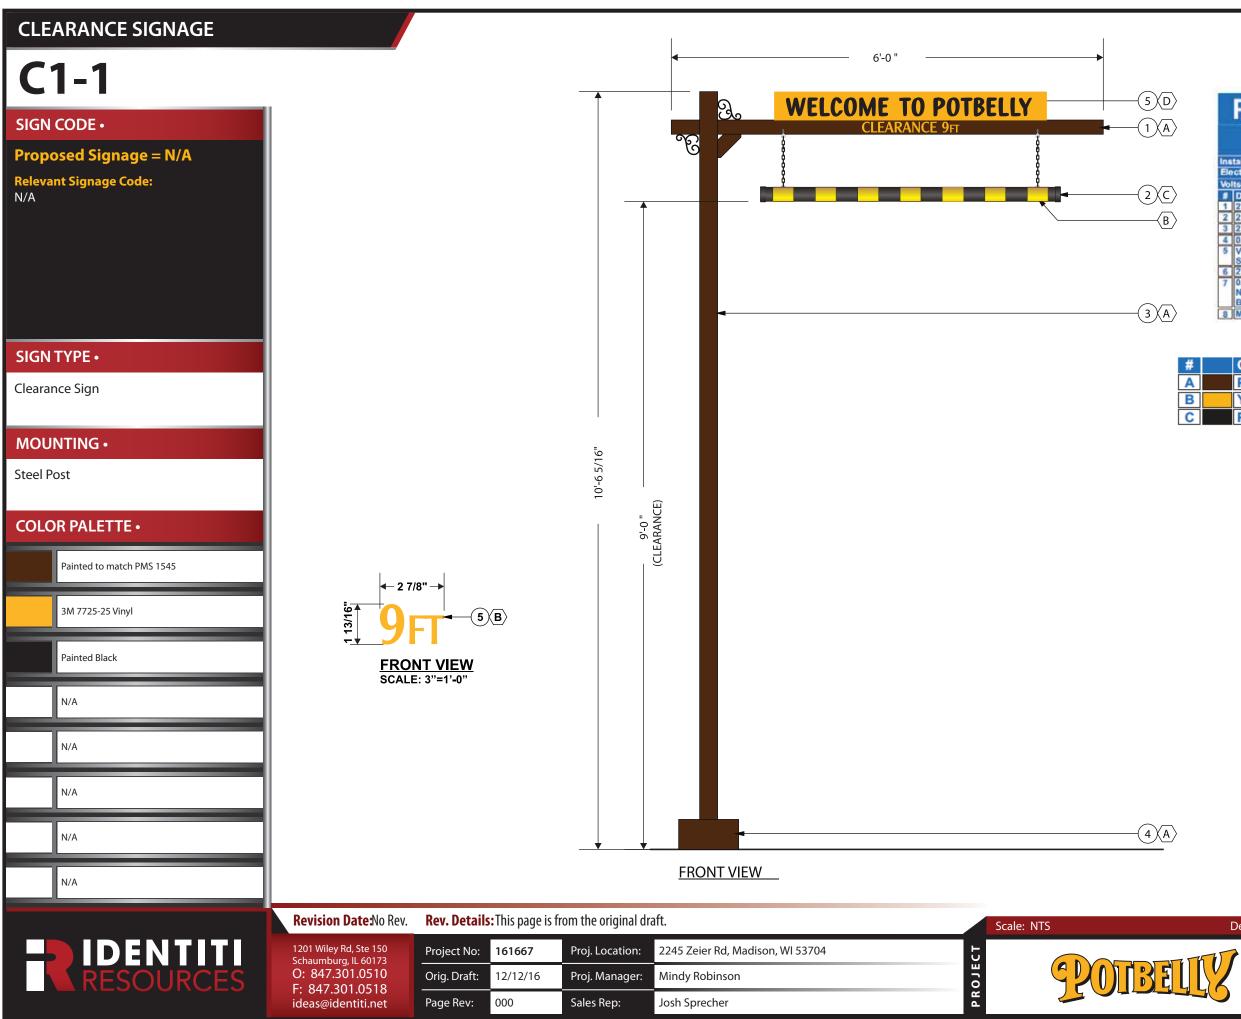

# **S1-1**

### SIGN CODE •

#### Proposed Signage = 58.26 SqFt

Relevant Signage Code: 2 SqFt per linear Ft of frontage based on front elevation. NOT an aggregate total 31.16′ x 2 = 62.33 SqFt

**Sign Calculation:** (H) x (L) of overall boxed dimensions

### SIGN TYPE •

LED Channel Letters. Front-Lit w/ Cabinet Sign

31′-2″

24'-6"

**DRIVE THRU** 

### Dryvit Van Dyke

Signable area

|   | POT                                                          | 2V8                                                                                                            | BA        | X0(      | 02       |
|---|--------------------------------------------------------------|----------------------------------------------------------------------------------------------------------------|-----------|----------|----------|
|   |                                                              | V.H                                                                                                            | .D.       |          |          |
| - | tailation:                                                   | the second s |           | Exterio  | ie.      |
|   | ts: N/A                                                      | Amp.:                                                                                                          | N/A       | Circ.:   | N/A      |
| 1 | Descriptions                                                 |                                                                                                                | POST      | an china | and done |
| 2 | 2 3/8"Ø SCH                                                  | ALUMIN                                                                                                         | UM PIP    | E WITH E | ND CAP   |
| 4 | 2 7/8"Ø X 3/16" STEEL POST<br>0.090" TK. ALUMINUM BASE COVER |                                                                                                                |           |          |          |
| 5 | VINYL DECA<br>SURFACE                                        | LS TO BE                                                                                                       | APPLI     | ED TO FI | RST      |
| 6 | 2"-0" ADJUS                                                  | TABLE C                                                                                                        | AINS      |          | 1.1.1    |
| 7 | 0.100" CLEA<br>NON-GLARE<br>BETWEEN (                        | ACRYLIC                                                                                                        | WHITI     | POSTER   |          |
| 8 | MODIFIED E                                                   | X-5                                                                                                            | Mar State |          |          |

| # | Colors:                    |
|---|----------------------------|
| Α | PAINTED TO MATCH PMS 1545C |
| В | YELLOW VINYL 7725-25       |
| С | PAINTED BLACK              |