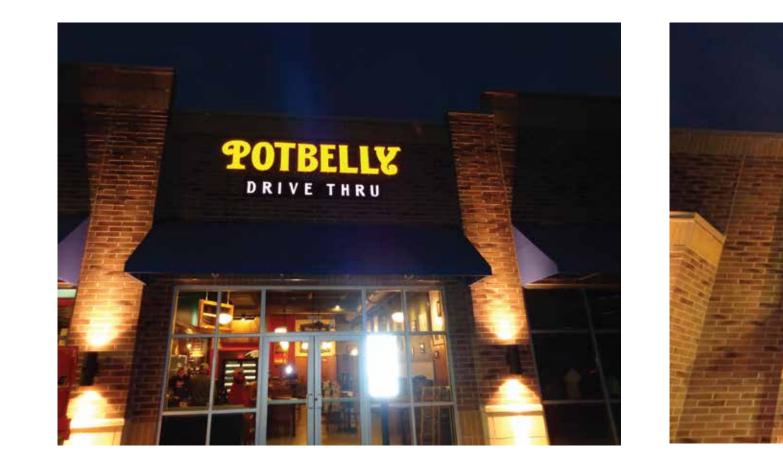

## **FRONT (SOUTH) STORE ELEVATION**

Roofline ·

needed.

6'

\*Field verification

### SIGN TYPE •

LED Channel Letters. Front-Lit w/ Cabinet Sign

31′-2″

24'-6"

**DRIVE THRU** 

## SIDE (EAST) STORE ELEVATION

**Flush Mounted** 

**COLOR PALETTE** •

\*May require raceway mounting. \*Drive thru elevation signage must be approved by city.

This sign design is exclusive property of Identiti Resources, LTD., and is the result of the original and creative work of it's employees. This drawing is submitted to the customer for the sole purpose of purchase of the design or signage red to this design, by Identiti Resources, LTD. Distribution to or use of this sign design by anyone outside of the customer's organization, without expressed, written authorization by Identiti Resources, LTD. is prohibited