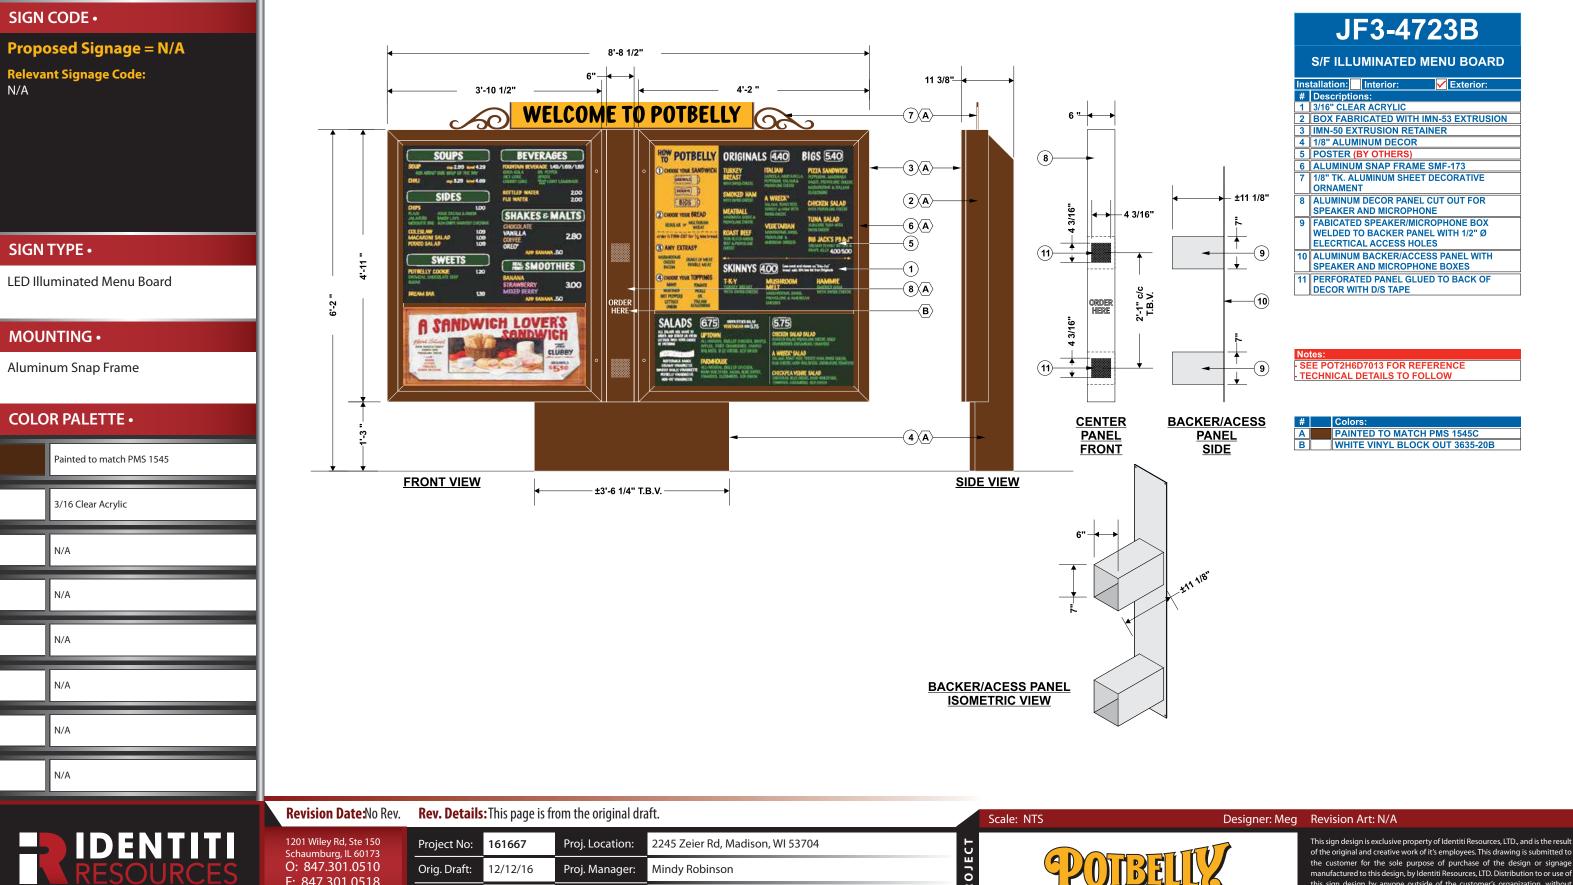

## **MENU BOARD**

**Mindy Robinson** 

Josh Sprecher

Orig. Draft: 12/12/16 Proj. Manager: F: 847.301.0518 000 Sales Rep: ideas@identiti.net Page Rev:

ROJEC.

| # | Colors:                        |
|---|--------------------------------|
| Α | PAINTED TO MATCH PMS 1545C     |
| В | WHITE VINYL BLOCK OUT 3635-20B |

of the original and creative work of it's employees. This drawing is submitted to the customer for the sole purpose of purchase of the design or signage manufactured to this design, by Identiti Resources, LTD. Distribution to or use of this sign design by anyone outside of the customer's organization, without expressed, written authorization by Identiti Resources, LTD. is prohibited.