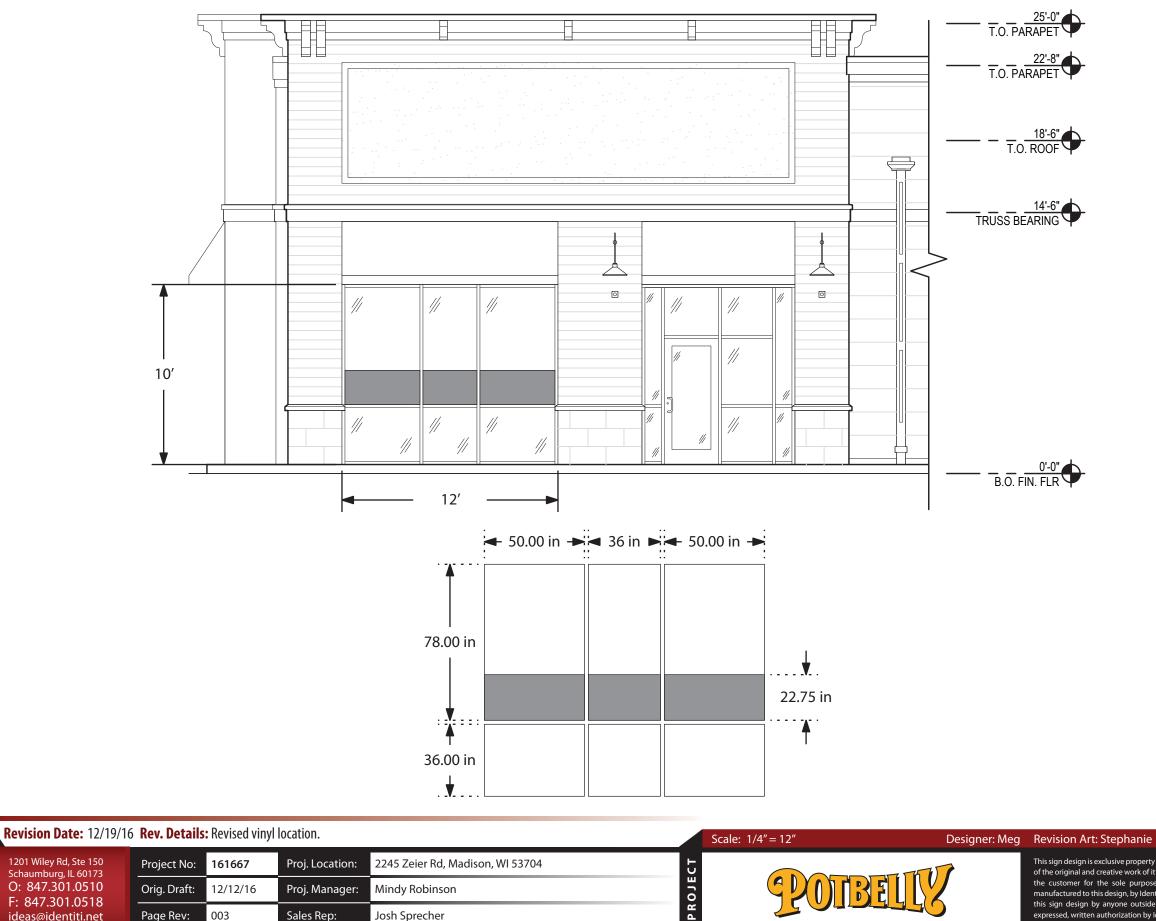

## **FRONT (SOUTH) STORE ELEVATION**

Roofline ·

needed.

6'

\*Field verification

# **S1-1**

### SIGN CODE •

#### Proposed Signage = 58.26 SqFt

Relevant Signage Code: 2 SqFt per linear Ft of frontage based on front elevation. NOT an aggregate total 31.16′ x 2 = 62.33 SqFt

**Sign Calculation:** (H) x (L) of overall boxed dimensions

### SIGN TYPE •

LED Channel Letters. Front-Lit w/ Cabinet Sign

31′-2″

24'-6"

**DRIVE THRU** 

### Dryvit Van Dyke

Signable area