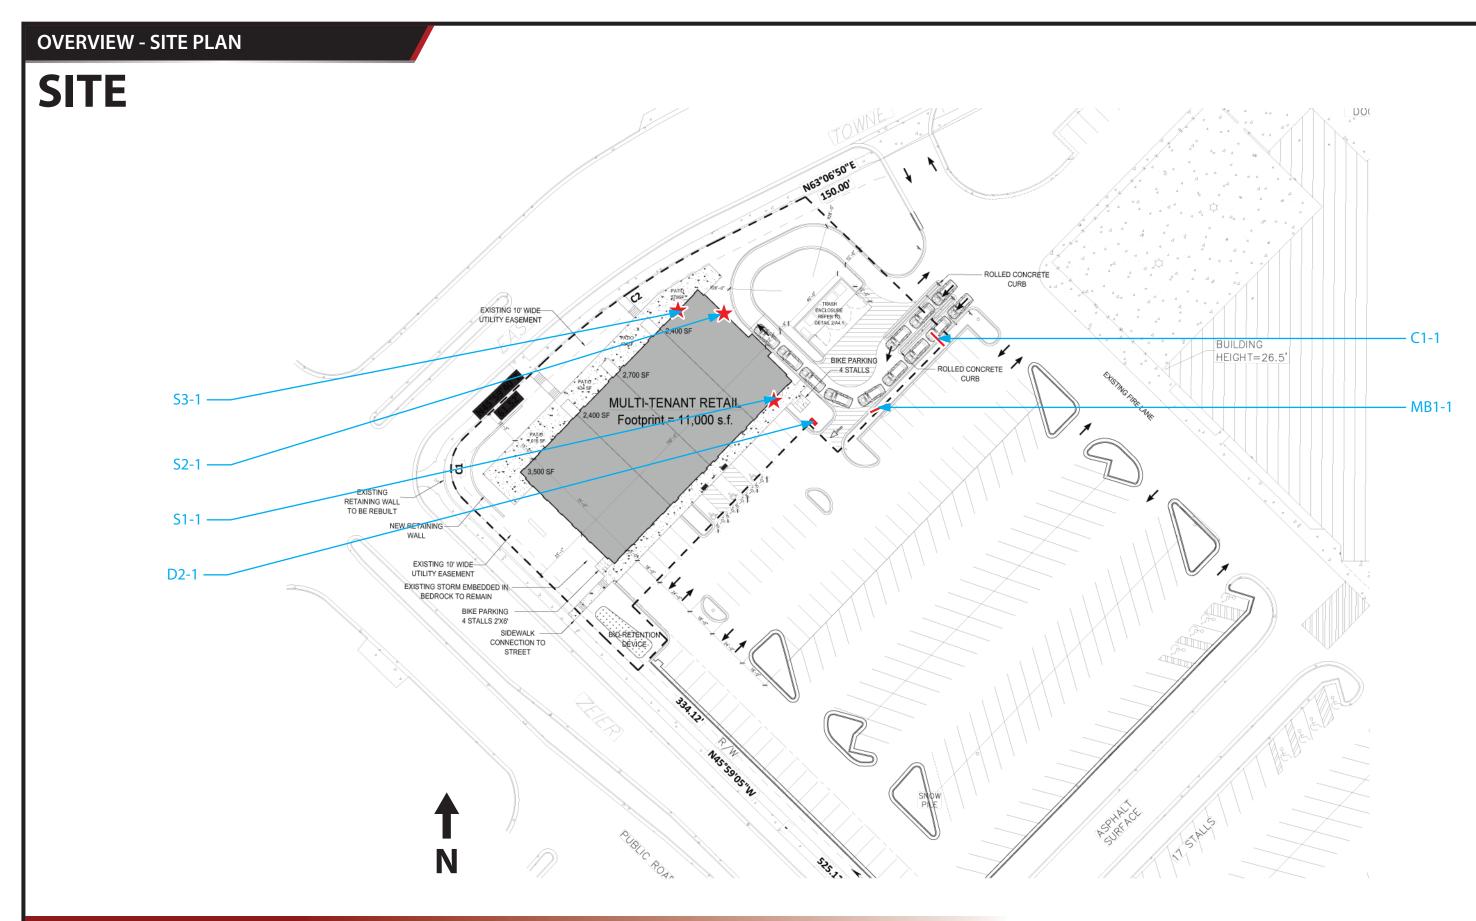

# <u>Capital City Neon Sign Co Inc</u>

A FULL SERVICE SIGN SHOP

02/07/2017

Attn: Members of the UDC RE: property located at 2245 Zeier Rd

I am representing POTBELLY SANDWICH SHOP who is currently building a space for business at the above address. POTBELLY would like to install 3 identical signs on the 3 elevations of their space (NORTH SOUTH EAST). The proposed signs for the North and South elevation are within the guidelines of the current sign code as far as allowable signable areas. The East elevation (S2-1) however does not in that it does not face adequate adjacent parking or public street per sec.31.07 of the sign code. It would however face customer parking on the same zoning lot.

We are seeking approval for there to be a signable area on the east elevation(S2-1).

The design of the building will readily accept a sign. It does not exceed the size of the other proposed wall signs. The proposed sign would be easily seen by traffic coming from the east along East Towne Blvd. Traffic from this direction would not be able to see the sign on the south elevation at all, or the sign on the north elevation until it is past the entrance to the parking area.

All proposed wall signs will fit within the guideline of the current sign code in regards to sign size in relationship to the tenant space.

This does not violate any purposes described in the current sign code.

All signs will meet or exceed minimum construction standards per the current sign code.

All proposed signs will not present a hazard to vehicle or pedestrian traffic, obstruct views to at points of ingress or egress of adjoining properties, obstruct or impeded visibility of existing lawful signs on adjacent properties, or negatively impact the visual quality of private or public "open space".

All proposed signs are located within the zoning lot and do not extend into public property or right of way.

Thank you for your consideration, Chuck Zimmerman