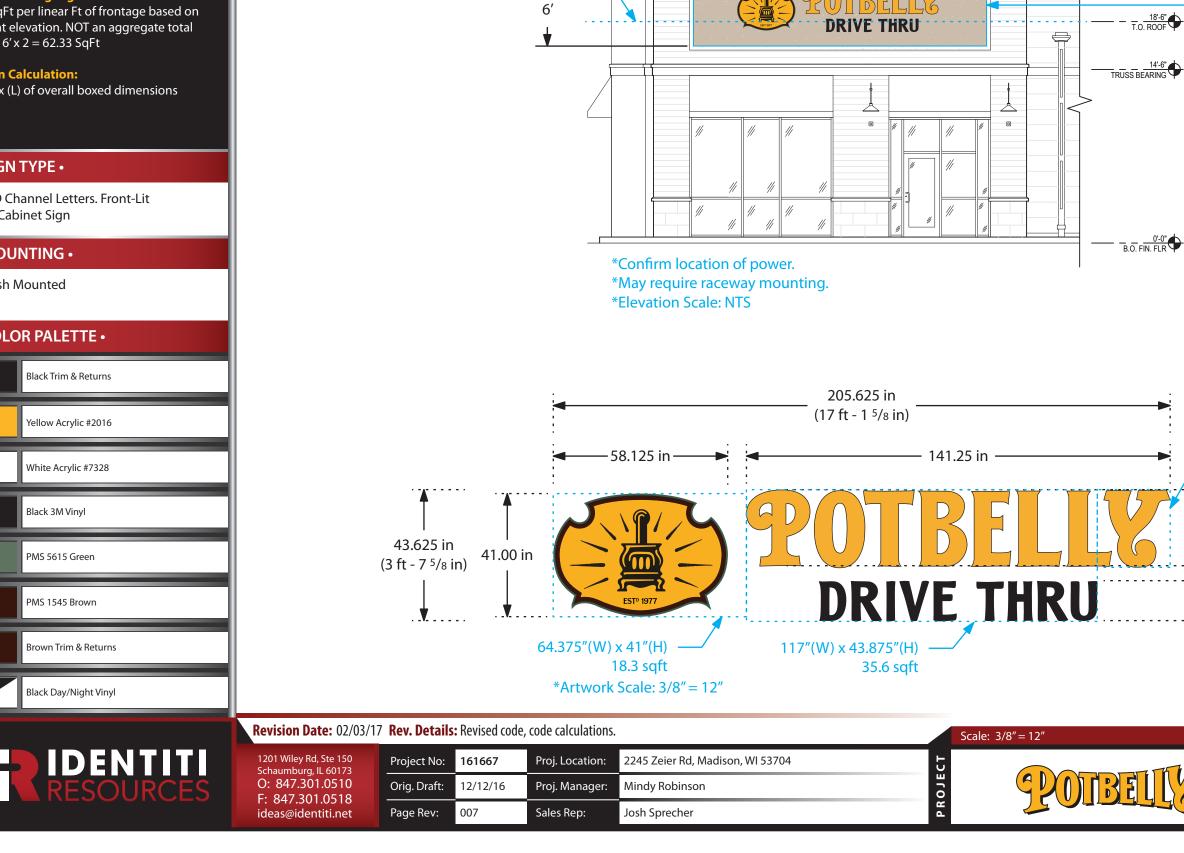

## **FRONT (SOUTH) STORE ELEVATION**

Roofline ·

needed.

6'

\*Field verification

### SIGN TYPE •

LED Channel Letters. Front-Lit w/ Cabinet Sign

31′-2″

24'-6"

**DRIVE THRU** 

### Dryvit Van Dyke

Signable area