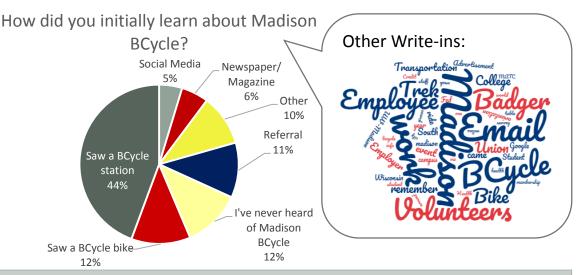

#### **Awareness**

Asking both members and non-members how they initially learned about Madison BCycle, it is clear that our physical presence in the community is the greatest driver of awareness. 12% percent of those surveyed, however, had never heard of Madison BCycle.