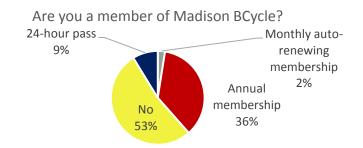

#### **BCycle Membership**

In the past, our survey has primarily reached current Madison Bcycle users. This year, we took a different approach, surveying the community more broadly, to get a more complete picture of the perception of Madison BCycle throughout the community, and also to learn about areas of opportunity for us among non-riders.

About 47% percent of the survey respondents were Madison BCycle members, meaning they purchased either an annual, monthly or 24-hour membership permitting unlimited BCycle trips, 30 minutes or less, within the stated time period.