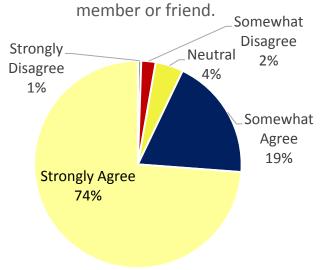

## Survey 2016: Customer Experience

Most members (93%) said they would recommend Madison BCycle to friends or family.

I'm likely to recommend Madison BCycle to a family