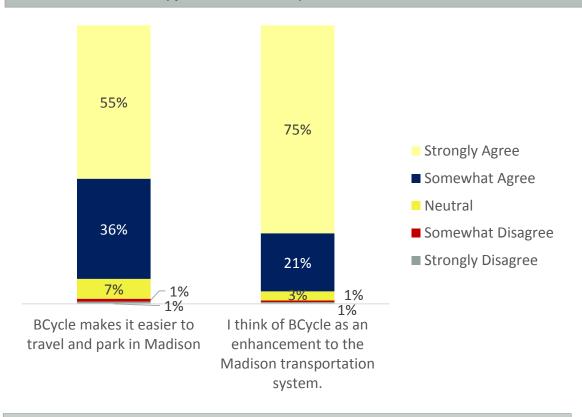

#### **BCycle As Transit**

Most Madison BCycle users view the system as an asset to their transportation options in Madison. Additionally, 44% percent said their interest in commuting by bike has increased since they joined Madison BCycle.