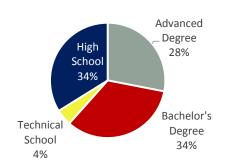

#### **Demographics**

Respondents to the survey tended on average to be:

- Female (60%)
- Age 18-22 (39%)
- Well-Educated (62% with Bachelor's or Advanced Degree)
- Employed full-time OR
- Full-time students at UW-Madison

#### Education