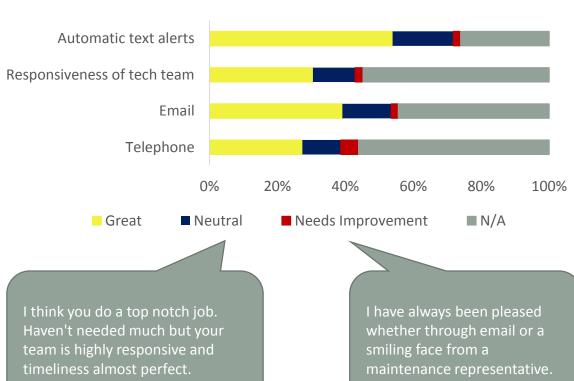

#### **Customer Service Experience**

Most riders who have used our Customer Service spoke very positively about their experience.