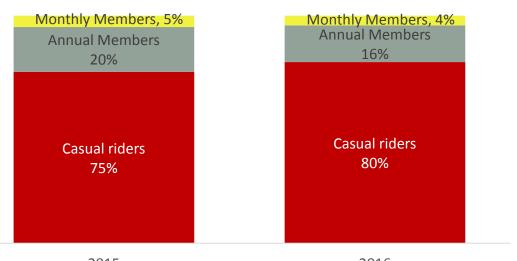

#### Trips and Revenue by Rider Type

As in prior years, in 2016 Annual made the majority of trips at 53%. Casual riders contributed the majority of user revenue at 80%.

#### Revenue by Rider Type

2015 2016