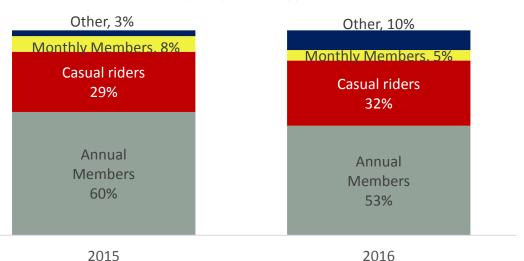

#### Trips and Revenue by Rider Type

As in prior years, in 2016 Annual made the majority of trips at 53%. Casual riders contributed the majority of user revenue at 80%.

#### Trips by Rider Type