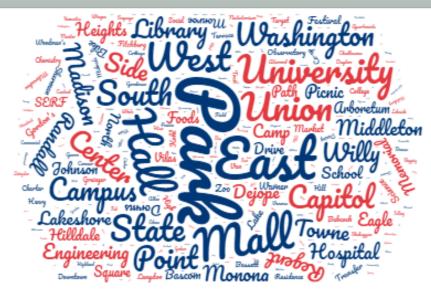

Members were more likely to live, work or attend school within a mile of a station, while non-members were more likely to not know how far their nearest B-station was

When asked where they would like to see future stations placed, survey respondents reported the following: