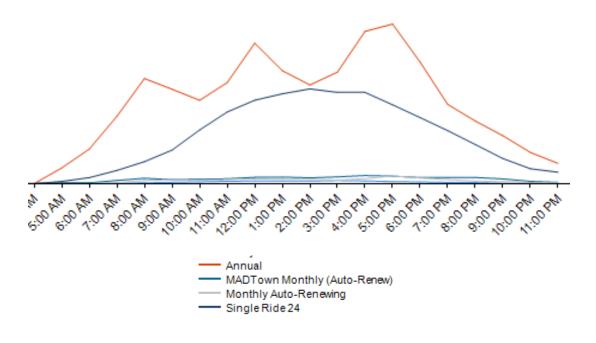

#### **Checkouts by Time of Day**

System wide, the busiest time of day for BCycle trips is at 5pm, with additional peaks around the morning commute and the lunch hour.