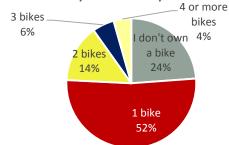

#### **Cycling Habits**

About half of survey respondents—BCycle members or not—reported owning one bike. Members were slightly more likely to own multiple bikes, while non-members were slightly more likely than members to either own one bike or none.