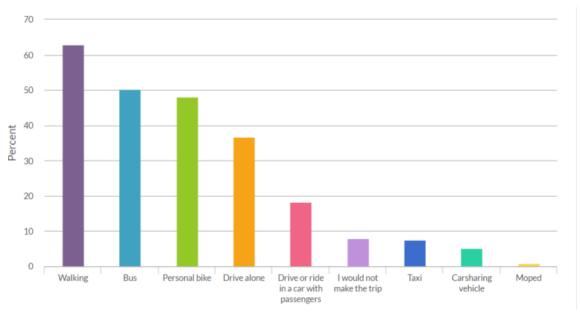

#### **Alternate Modes of Transportation**

Response data shows that without BCycle, riders would likely bus, walk, ride their personal bike, or drive alone instead.