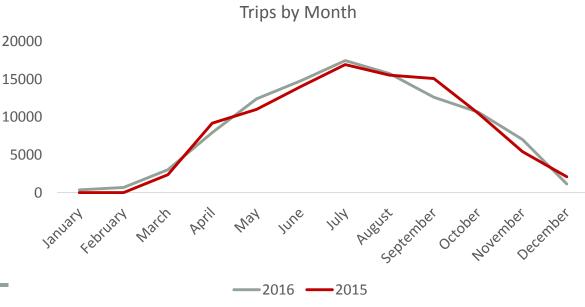

#### **Trips by Month**

Similar to 2015, July yielded the greatest number of trips in a given month in 2016 with nearly 18,000 total trips.