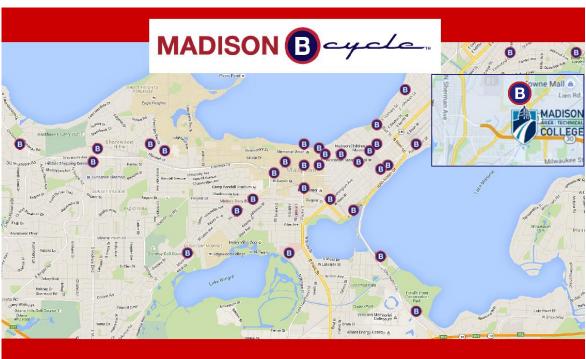

### System Map

#### **Station Size**

Growing from 27 stations in 2011, Madison BCycle now features 40 bike share stations throughout the community. Three stations were out of service in 2016 due to city construction.

#### **Temporary Station Removals In 2016**

The launch of several development projects in the Downtown Madison area required removing 3 stations to facilitate construction:

- South Hamilton & West Main
- University & Bassett
- East Doty & South Pinckney

Madison BCycle is working with the City and developers to ensure replacement upon completion and to identify temporary relocation options for these popular stations.