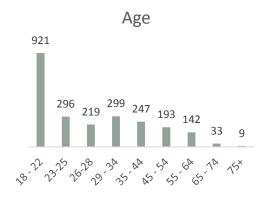

#### **Demographics**

Respondents to the survey tended on average to be:

- Female (60%)
- Age 18-22 (39%)
- Well-Educated (62% with Bachelor's or Advanced Degree)
- Employed full-time OR
- Full-time students at UW-Madison