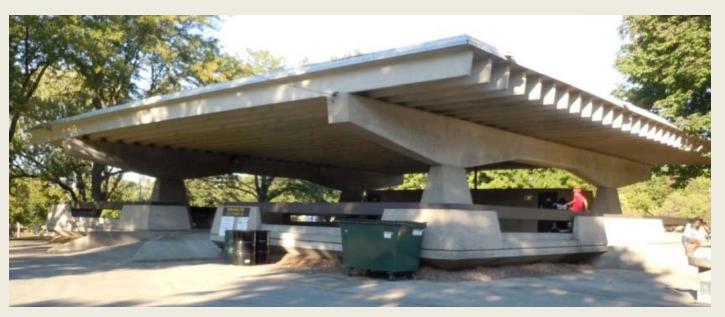

#### 2 SHELTER EAST ELEVATION 3/16" = 1'-0"

DESTREE architecture & design

PENN PARK SHELTER RENOVATION & NEW CONCESSION/RESTROOM BLDG

December 9, 2016

NA

2 SHELTER WEST ELEVATION 3/16" = 1'-0"

1 SHELTER NORTH ELEVATION 3/16" = 1'-0"