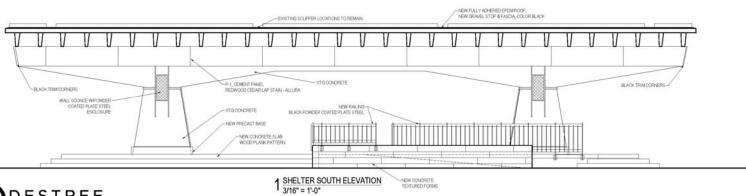

#### 2 SHELTER EAST ELEVATION 3/16" = 1'-0"

DESTREE architecture & design

PENN PARK SHELTER RENOVATION & NEW CONCESSION/RESTROOM BLDG

December 9, 2016

NA

2 SHELTER WEST ELEVATION 3/16" = 1'-0"

1 SHELTER NORTH ELEVATION 3/16" = 1'-0"