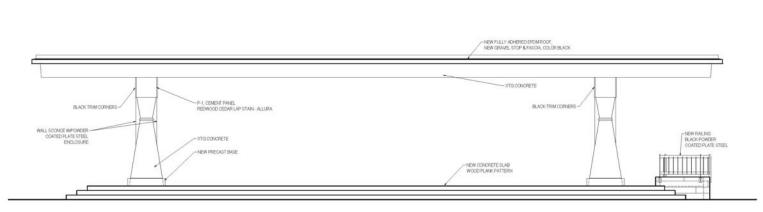

#### 2 SHELTER EAST ELEVATION 3/16" = 1'-0"

DESTREE architecture & design

PENN PARK SHELTER RENOVATION & NEW CONCESSION/RESTROOM BLDG

December 9, 2016

NA

2 SHELTER WEST ELEVATION 3/16" = 1'-0"

1 SHELTER NORTH ELEVATION 3/16" = 1'-0"