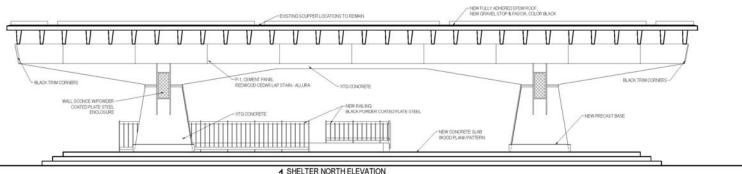

#### 2 SHELTER EAST ELEVATION 3/16" = 1'-0"

DESTREE architecture & design

PENN PARK SHELTER RENOVATION & NEW CONCESSION/RESTROOM BLDG

December 9, 2016

NA

2 SHELTER WEST ELEVATION 3/16" = 1'-0"

1 SHELTER NORTH ELEVATION 3/16" = 1'-0"