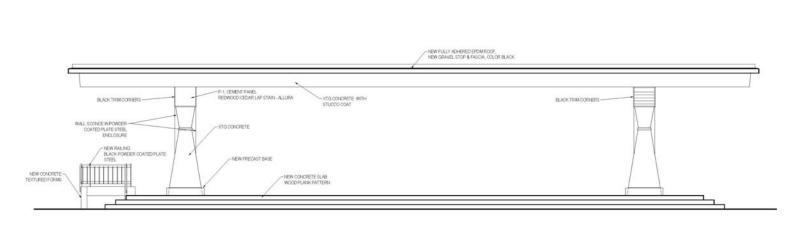

#### 2 SHELTER EAST ELEVATION 3/16" = 1'-0"

DESTREE architecture & design

PENN PARK SHELTER RENOVATION & NEW CONCESSION/RESTROOM BLDG

December 9, 2016

NA

2 SHELTER WEST ELEVATION 3/16" = 1'-0"

1 SHELTER NORTH ELEVATION 3/16" = 1'-0"