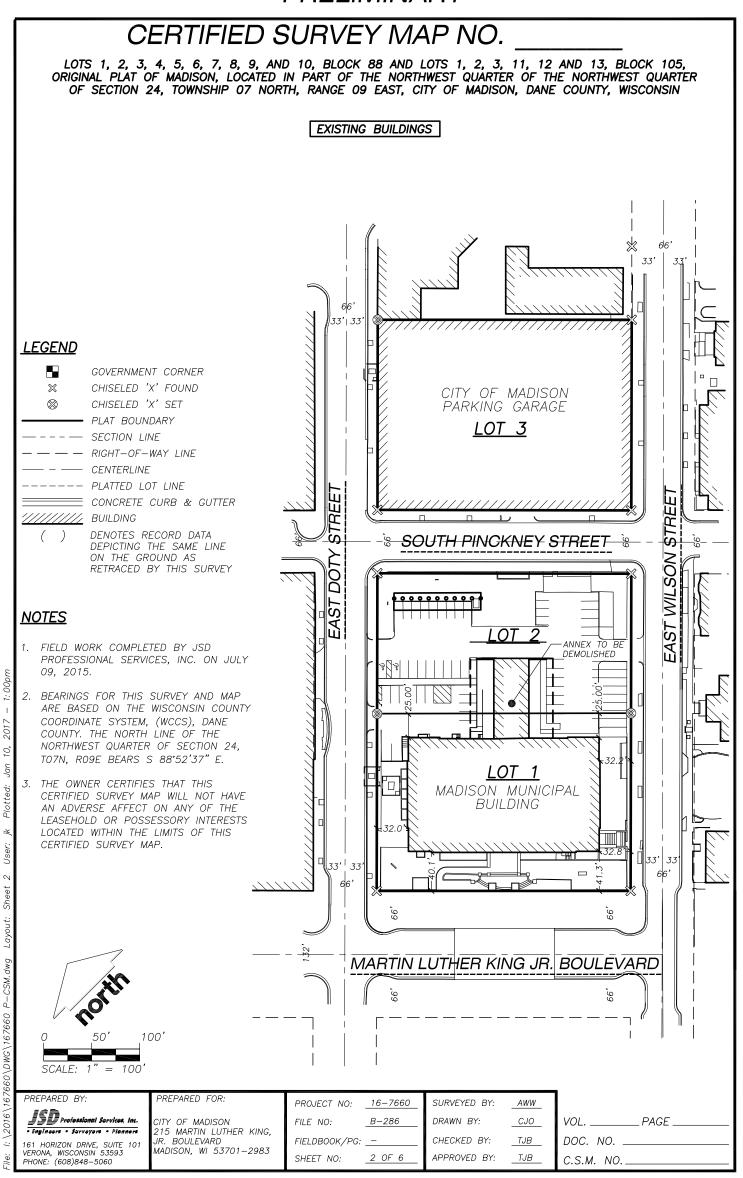

### **Project Description**

The applicant is requesting a certificate of appropriateness for the subdivision of Block 88 which is bordered by Martin Luther King Jr. Blvd, Wilson Street, Pinckney Street, and Doty Street. The Madison Municipal Building occupies the southwestern portion of the property along Martin Luther King Jr. Blvd. Surface parking that serves the Madison Municipal Building occupies the northeastern portion of the property. The site has been designated as a local landmark and is listed on the National Register of Historic Places.

The City of Madison requests approval to subdivide the block into two lots. Lot 1 will be a 1.123 acre site on the southwestern portion of the block on which the Madison Municipal Building sits. Lot 2 will be a .85 acre site on the northeastern portion of the block which is currently surface parking. The new property line is 25 feet off of the back of the Madison Municipal Building.

The City has plans to develop Lot 2 of the CSM in partnership with a private developer.