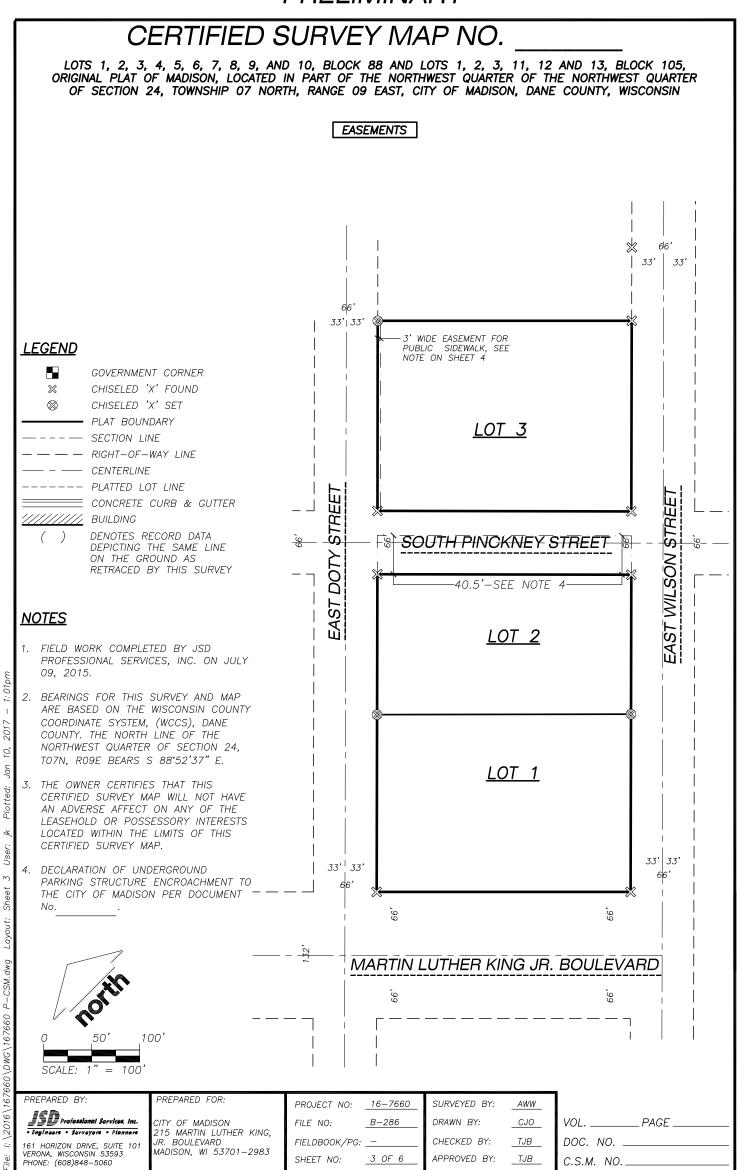

### PUBLIC SIDEWALK AND BIKE PATH EASEMENTS:

CREATION OF EASEMENT RIGHTS: A PERMANENT EASEMENT OVER, ACROSS AND WITHIN THE EASEMENT AREA IS ESTABLISHED, MEMORIALIZED, RESERVED BY, GRANTED, CONVEYED, TRANSFERRED AND ASSIGNED TO THE CITY OF MADISON FOR THE USES AND PURPOSES HEREINAFTER SET FORTH. THE EASEMENT AREA MAY BE USED BY THE CITY OF MADISON FOR PUBLIC SIDEWALK AND BIKE PATH PURPOSES. CITY OF MADISON AND ITS EMPLOYEES, AGENTS AND CONTRACTORS SHALL HAVE THE RIGHT TO CONSTRUCT, INSTALL, MAINTAIN, OPERATE, REPAIR, REPLACE AND RECONSTRUCT THE PUBLIC SIDEWALK AND BIKE PATH WITHIN THE EASEMENT AREA. CITY OF MADISON SHALL HAVE THE FURTHER RIGHT OF INGRESS AND EGRESS TO AND FROM THE EASEMENT AREA IN ORDER TO EXERCISE ITS RIGHTS AND PRIVILEGES HEREUNDER, AND TO CUT AND REMOVE TREES, VEGETATION AND OTHER IMPEDIMENTS IN THE EASEMENT AREA WHICH MAY OBSTRUCT OR INTERFERE WITH THE ACTUAL OR POTENTIAL USE OF THE EASEMENT AREA FOR THE FOREGOING PURPOSES.

PROPERTY RESTORATION: CITY OF MADISON SHALL REPAIR ANY DAMAGE CAUSED TO ANY PAVEMENT, CONCRETE OR TURF LOCATED WITHIN THE EASEMENT AREA AND/OR THE PROPERTY AS A RESULT OF THE USE OF THE EASEMENT AREA BY OR ON BEHALF OF THE CITY OF MADISON AS PROVIDED HEREIN. FOLLOWING COMPLETION OF ANY EXCAVATION WORK, CITY OF MADISON SHALL PROMPTLY RESTORE THE AREA AFFECTED BY THE WORK TO THE ORIGINAL GRADE AND SURFACE CONDITION INCLUDING THE REPAIR OR REPLACEMENT OF PAVEMENT, CONCRETE AND TURF

<u>LIMITATIONS ON USE OF EASEMENT AREA:</u> THE OWNER OF THE PROPERTY SHALL HAVE THE RIGHT TO USE THE EASEMENT AREA FOR ANY PURPOSE, PROVIDED SUCH USE SHALL NOT INTERFERE WITH THE EASEMENT RIGHTS OF THE CITY OF MADISON HEREUNDER. NO BUILDINGS OR STRUCTURES OR FENCES UNRELATED TO THE PUBLIC USE SHALL BE CONSTRUCTED IN AND NO GRADE CHANGE SHALL BE MADE TO THE EASEMENT AREA WITHOUT THE WRITTEN CONSENT OF THE CITY OF MADISON'S ENGINEERING DIVISION CITY ENGINEER.

<u>BINDING EFFECT:</u> This easement shall run with the land described herein and shall be binding upon the owners of the property, and their successors in interest.

<u>RELEASE OF RIGHTS TO EASEMENTS CREATED BY PLAT:</u> ANY RELEASE OF RIGHTS THAT WERE PLACED ON PLATTED LAND WHICH WAS REQUIRED BY A PUBLIC BODY OR WHICH NAMES A PUBLIC BODY OR PUBLIC UTILITY AS GRANTEE SHALL BE RELEASED BY RECORDING A SEPARATE EASEMENT RELEASE DOCUMENT WITH THE DANE COUNTY REGISTER OF DEEDS IN ACCORDANCE WITH SS236.293.