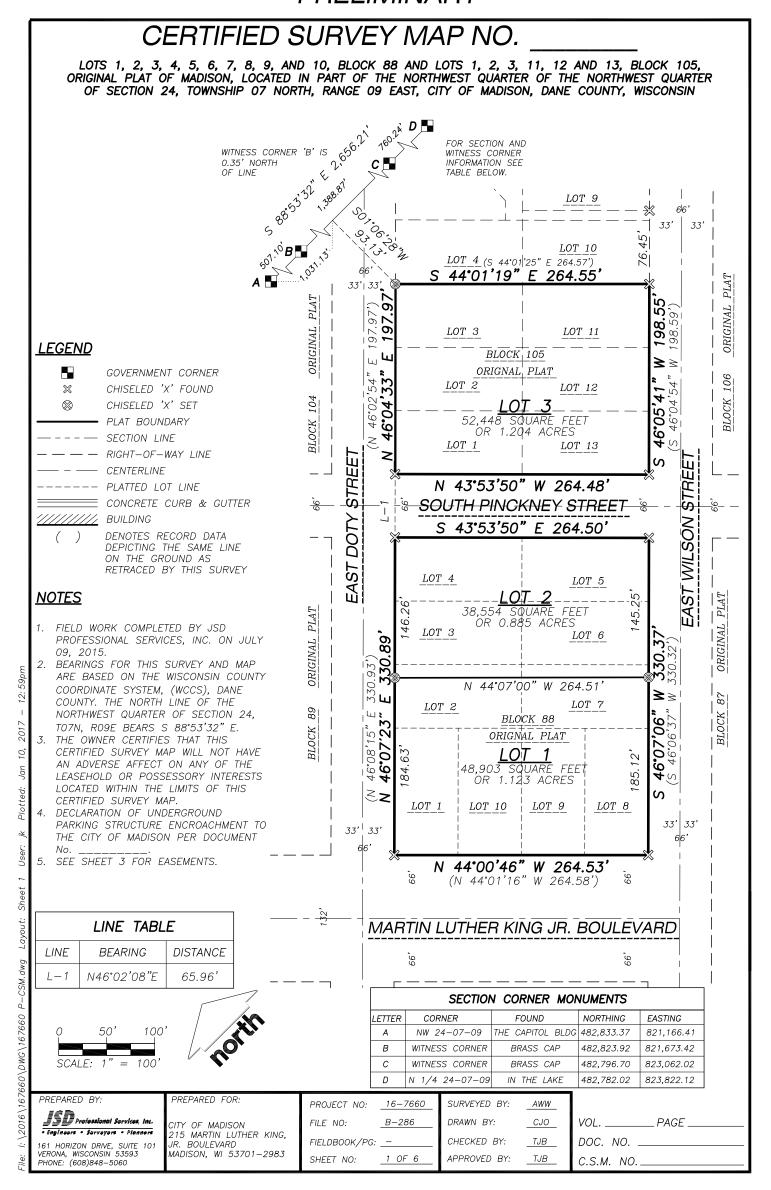

### **Project Description**

The applicant is requesting a certificate of appropriateness for the subdivision of Block 88 which is bordered by Martin Luther King Jr. Blvd, Wilson Street, Pinckney Street, and Doty Street. The Madison Municipal Building occupies the southwestern portion of the property along Martin Luther King Jr. Blvd. Surface parking that serves the Madison Municipal Building occupies the northeastern portion of the property. The site has been designated as a local landmark and is listed on the National Register of Historic Places.

The City of Madison requests approval to subdivide the block into two lots. Lot 1 will be a 1.123 acre site on the southwestern portion of the block on which the Madison Municipal Building sits. Lot 2 will be a .85 acre site on the northeastern portion of the block which is currently surface parking. The new property line is 25 feet off of the back of the Madison Municipal Building.

# CERTIFIED SURVEY MAP NO.

LOTS 1, 2, 3, 4, 5, 6, 7, 8, 9, AND 10, BLOCK 88 AND LOTS 1, 2, 3, 11, 12 AND 13, BLOCK 105, ORIGINAL PLAT OF MADISON, LOCATED IN PART OF THE NORTHWEST QUARTER OF SECTION 24, TOWNSHIP 07 NORTH, RANGE 09 EAST, CITY OF MADISON, DANE COUNTY, WISCONSIN

### LEGAL DESCRIPTION

LOTS 1, 2, 3, 4, 5, 6, 7, 8, 9, AND 10, BLOCK 88 AND LOTS 1, 2, 3, 11, 12 AND 13, BLOCK 105, ORIGINAL PLAT OF MADISON, LOCATED IN PART OF THE NORTHWEST QUARTER OF THE NORTHWEST QUARTER OF SECTION 24, TOWNSHIP 07 NORTH, RANGE 09 EAST, CITY OF MADISON, DANE COUNTY, WISCONSIN, DESCRIBED MORE PARTICULARLY AS FOLLOWS:

COMMENCING AT THE NORTHWEST CORNER OF SECTION 24, AFORESAID; THENCE SOUTH 88 DEGREES 53 MINUTES 32 SECONDS EAST, ALONG THE NORTH LINE OF SAID SECTION A DISTANCE OF 1,031.13 FEET; THENCE SOUTH 01 DEGREES 06 MINUTES 28 SECONDS WEST, 93.13 FEET TO A POINT ON THE SOUTHEASTERLY RIGHT—OF—WAY LINE OF EAST DOTY STREET, ALSO BEING THE NORTHERLY CORNER OF LOT 3, BLOCK 105, ORIGINAL PLAT OF MADISON, BEING THE POINT OF BEGINNING; THENCE SOUTH 44 DEGREES 01 MINUTES 19 SECONDS EAST ALONG THE NORTHEASTERLY LINES OF LOT 3 AND LOT 11, BLOCK 105, ORIGINAL PLAT OF MADISON, 264.55 FEET TO THE EASTERLY CORNER OF LOT 11, AFORESAID; THENCE SOUTH 46 DEGREES 05 MINUTES 41 SECONDS WEST ALONG THE SOUTHEASTERLY LINE OF BLOCK 105, ORIGINAL PLAT OF MADISON, 198.55 FEET TO THE SOUTHBESTERLY CORNER OF SAID BLOCK; THENCE NORTH 43 DEGREES 53 MINUTES 50 SECONDS WEST ALONG THE SOUTHWESTERLY LINE OF BLOCK 105, ORIGINAL PLAT OF MADISON, 264.48 FEET; THENCE SOUTH 46 DEGREES 02 MINUTES 08 SECONDS WEST, 65.96 FEET TO THE NORTHERLY CORNER OF BLOCK 88, ORIGINAL PLAT OF MADISON; THENCE SOUTH 43 DEGREES 53 MINUTES 50 SECONDS EAST ALONG THE NORTHEASTERLY LINE OF BLOCK 88, ORIGINAL PLAT OF MADISON, THENCE SOUTH 43 DEGREES 53 MINUTES 50 SECONDS WEST ALONG THE SOUTHEASTERLY LINE OF BLOCK 88, ORIGINAL PLAT OF MADISON, 30.37 FEET TO THE SOUTHEASTERLY LINE OF BLOCK 88, ORIGINAL PLAT OF MADISON, 30.37 FEET TO THE SOUTHERLY CORNER OF BLOCK 88, ORIGINAL PLAT OF MADISON, 30.37 FEET TO THE SOUTHERLY CORNER OF BLOCK 88, ORIGINAL PLAT OF MADISON, 264.53 FEET TO THE SOUTHERLY CORNER OF BLOCK 88, ORIGINAL PLAT OF MADISON, 330.37 FEET TO THE WESTERLY LINE OF BLOCK 88, ORIGINAL PLAT OF MADISON, 264.53 FEET TO THE WESTERLY LINE OF BLOCK 88, ORIGINAL PLAT OF MADISON, 330.37 FEET TO THE WESTERLY LINE OF BLOCK 88, ORIGINAL PLAT OF MADISON, 330.37 FEET TO THE WESTERLY LINE OF BLOCK 88, ORIGINAL PLAT OF MADISON, 330.89 FEET TO THE NORTHERLY CORNER OF BLOCK 88, ORIGINAL PLAT OF MADISON, 330.89 FEET TO THE NORTHERLY CORNER OF BLOCK 88, ORIGINAL PLAT OF MADISON, 330.89 FEET TO THE

SAID PARCEL CONTAINS 139,899 SQUARE FEET OR 3.212 ACRES