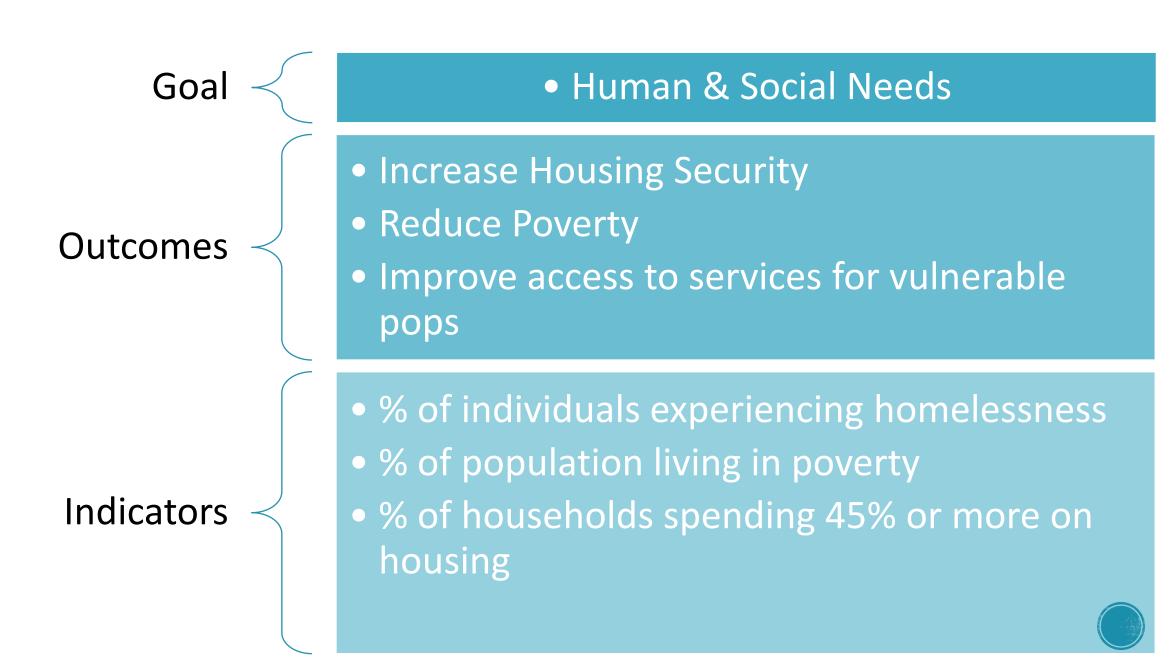

## Citywide Goal

Outcomes & Indicators

Agency Service Delivery

Strategies

Performance Measures

# ESTABLISHING OUR FRAMEWORK

The Strategic Framework will serve as the roadmap for driving the outcomes most important to residents

City services will ultimately be organized by Citywide Goal allowing us to develop strategies focused on advancing goals & monitoring progress through measurable data