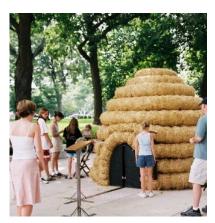

"The Beehive Project" by Chele Isaac, was an interactive public art project consisting of a large scale beehive, featuring a queen bee inside typing a story on an old typewriter. The public participated by helping to write the story.