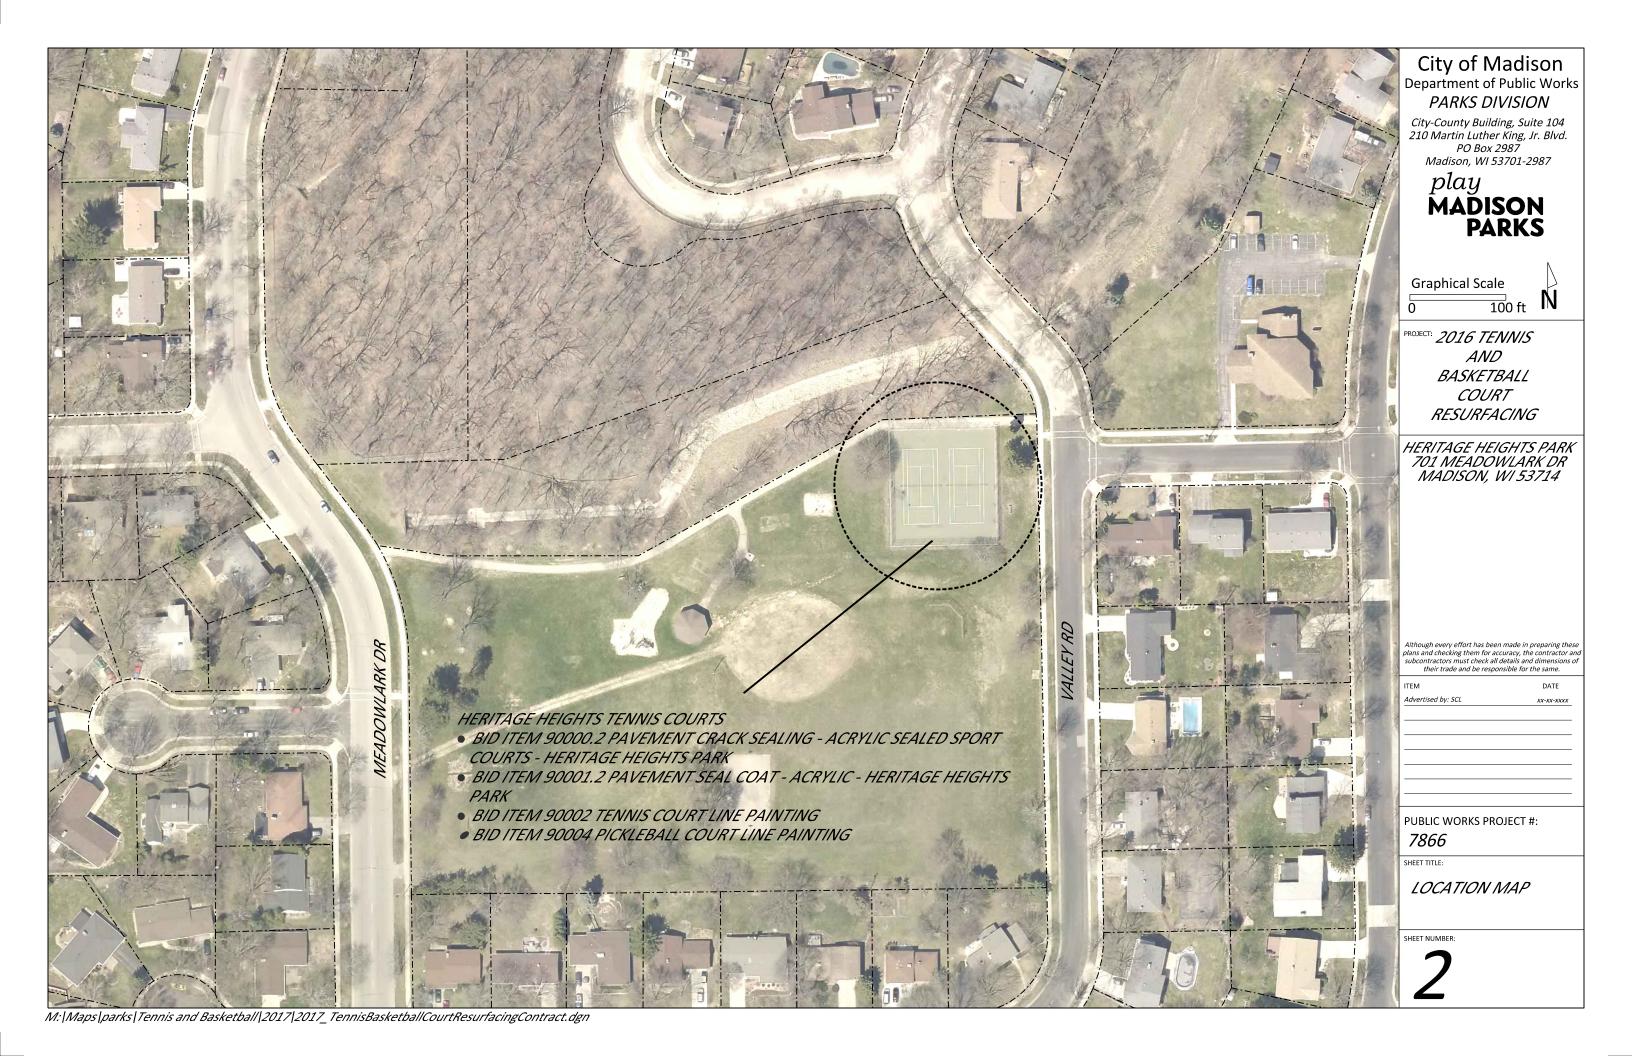

## SHEET SCHEDULE

- 1 BURR JONES PARK BASKETBALL COURT LOCATION MAP
- 2 HERITAGE HEIGHTS PARK TENNIS COURT LOCATION MAP
- 3 VILAS PARK TENNIS COURT LOCATION MAP
- 4 WESTMORLAND PARK TENNIS COURT LOCATION MAP

## 2017 TENNIS AND BASKETBALL COURT RESURFACING CONTRACT 7866 MUNIS NO.:

VILAS PARK
1602 VILAS PARK DR
MADISON, WI 53711

BURR JONES PARK
1820 E WASHINGTON AVE
MADISON, WI 53704

HERITAGE HEIGHTS PARK
701 MEADOWLARK DRIVE