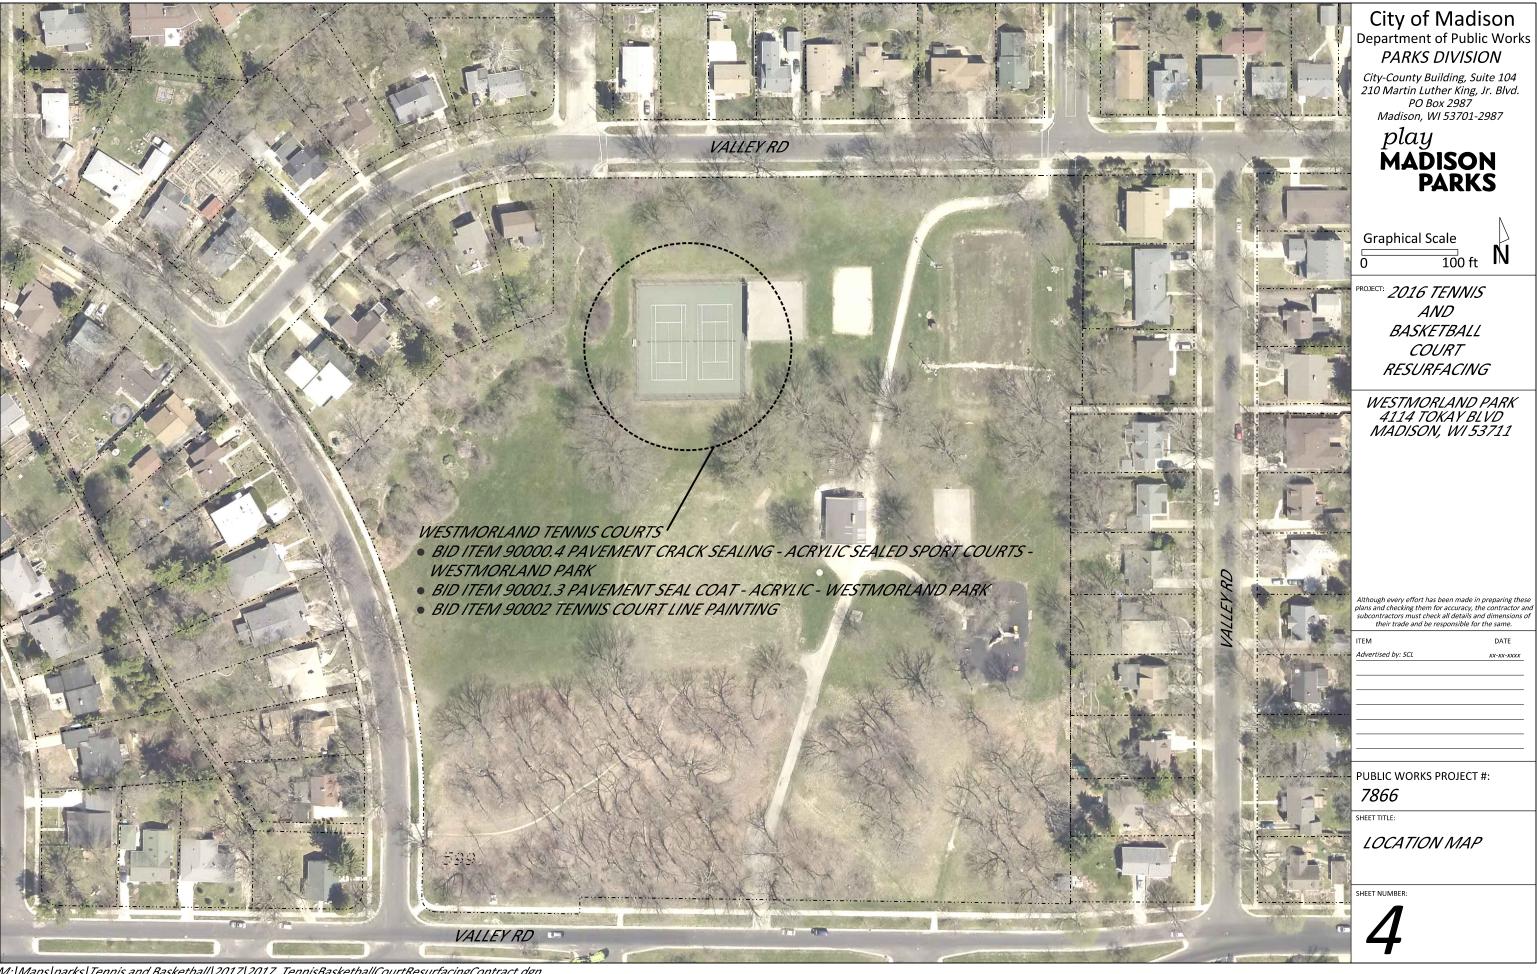

## SHEET SCHEDULE

- 1 BURR JONES PARK BASKETBALL COURT LOCATION MAP
- 2 HERITAGE HEIGHTS PARK TENNIS COURT LOCATION MAP
- 3 VILAS PARK TENNIS COURT LOCATION MAP
- 4 WESTMORLAND PARK TENNIS COURT LOCATION MAP

WESTMORLAND PARK — 4114 TOKAY BLVD MADISON, WI 53711

City of Madison
Department of Public Works
PARKS DIVISION

City-County Building, Suite 104 210 Martin Luther King, Jr. Blvd. PO Box 2987 Madison, WI 53701-2987