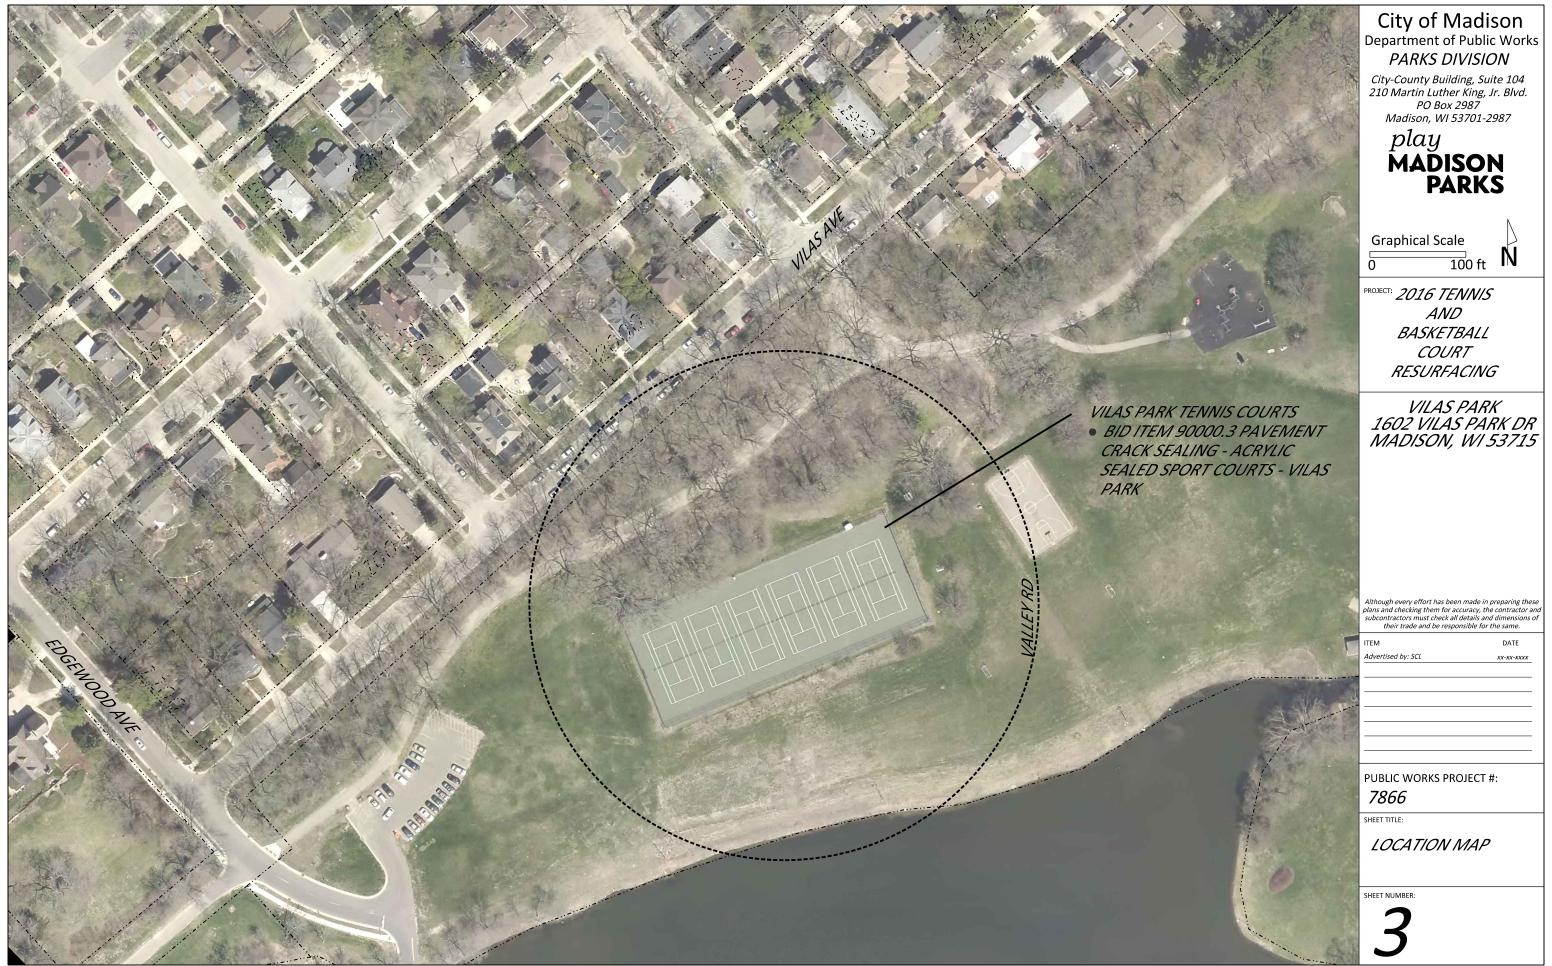

## SHEET SCHEDULE

- 1 BURR JONES PARK BASKETBALL COURT LOCATION MAP
- 2 HERITAGE HEIGHTS PARK TENNIS COURT LOCATION MAP
- 3 VILAS PARK TENNIS COURT LOCATION MAP
- 4 WESTMORLAND PARK TENNIS COURT LOCATION MAP

## 2017 TENNIS AND BASKETBALL COURT RESURFACING CONTRACT 7866 MUNIS NO.:

VILAS PARK
1602 VILAS PARK DR
MADISON, WI 53711

BURR JONES PARK
1820 E WASHINGTON AVE
MADISON, WI 53704

HERITAGE HEIGHTS PARK
701 MEADOWLARK DRIVE