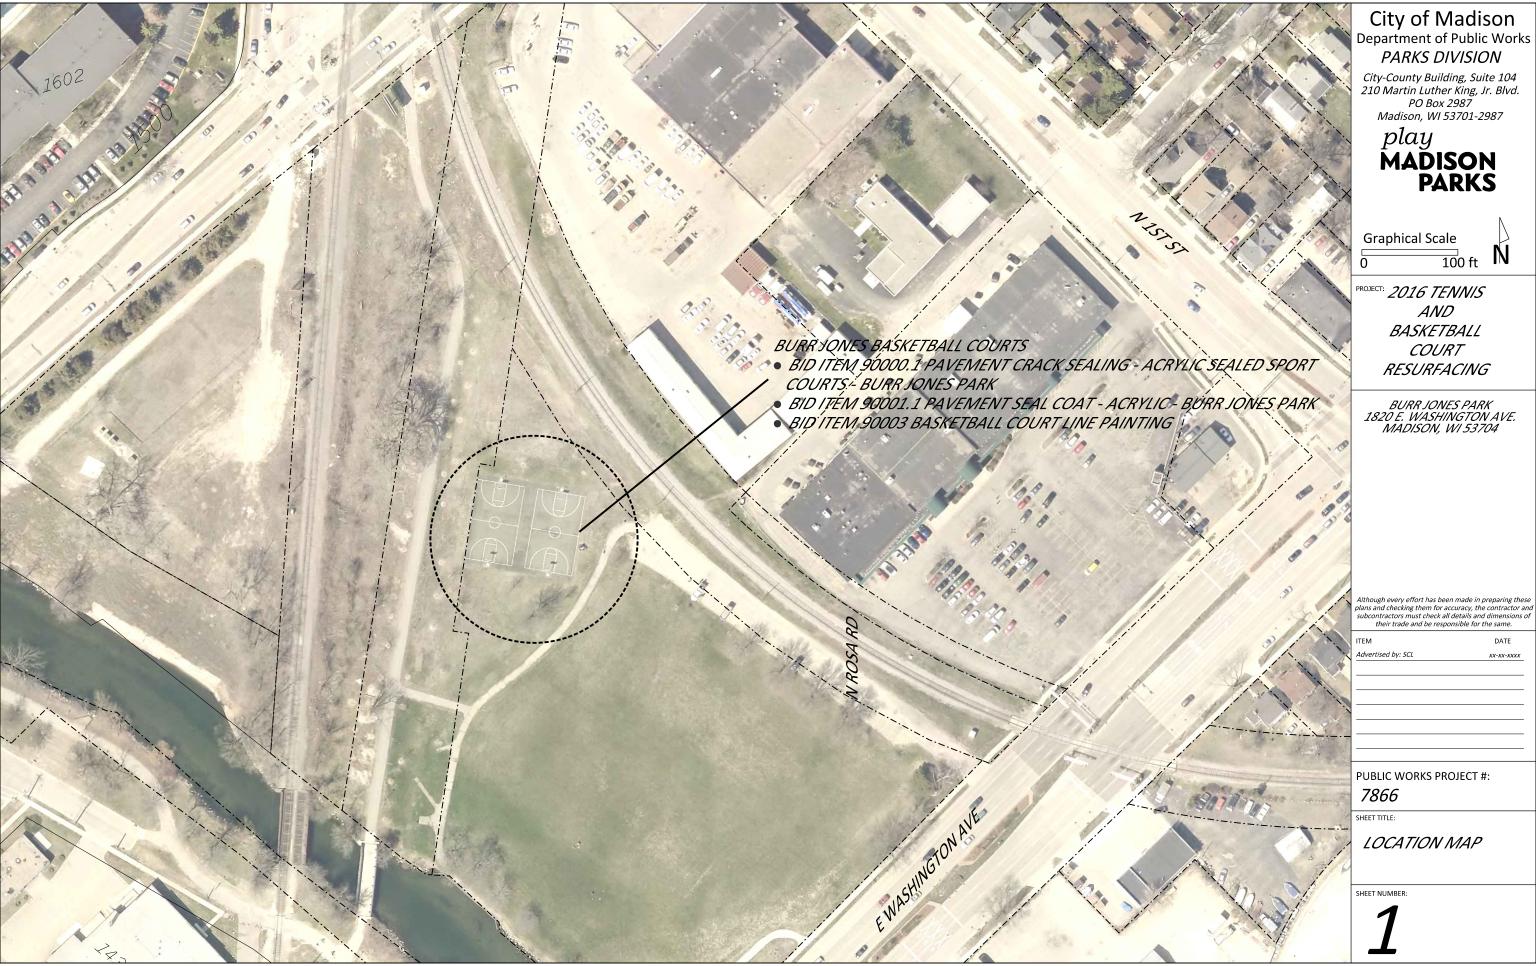

## SHEET SCHEDULE

- 1 BURR JONES PARK BASKETBALL COURT LOCATION MAP
- 2 HERITAGE HEIGHTS PARK TENNIS COURT LOCATION MAP
- 3 VILAS PARK TENNIS COURT LOCATION MAP
- 4 WESTMORLAND PARK TENNIS COURT LOCATION MAP

## 2017 TENNIS AND BASKETBALL COURT RESURFACING CONTRACT 7866 MUNIS NO.:

VILAS PARK
1602 VILAS PARK DR
MADISON, WI 53711

BURR JONES PARK
1820 E WASHINGTON AVE
MADISON, WI 53704

HERITAGE HEIGHTS PARK
701 MEADOWLARK DRIVE