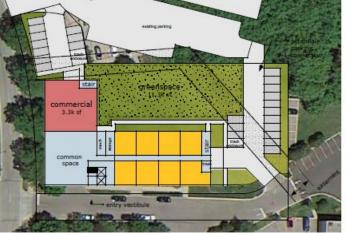

: The core of our work





### Measuring Impact





 Every CommonBond property held community-building events to facilitate neighbors getting to know each other and build networks of support and safety.

## **Tree Lane Senior**



#### **Project Summary**

- 57 Units
- Mixed Income
  - 30%, 50%, 60%, Market
- Residential Amenities
  - Underground Parking
  - In-unit laundry
  - Community room
  - Computer lab
  - Outdoor gathering spaces
- Mixed Use
  - Service-focused retail

#### **Great Amenities**

- Amenity-rich Neighborhood:
  - Bus Stop
  - Grocery Store
  - Medical Clinics/Hospital
  - Pharmacy
  - Banking
  - Public Park
  - Library
- Future Program Partners
  - Westside Senior Coalition
  - Catholic Charities
  - Heartland Housing

### **Preliminary Site Plan**







level 3

















eppstein uhen : architects

### **Preliminary Massing**







Common Bond - 7941 Tree Lane

Concept 4.0

eppstein uhen : architects

09/06/2016 16303 © Eppstein Uhen Architects, Inc.

### **Senior Communities**





## Timeline



- Fall 2016:
- Early 2017:
- Spring 2017:
- Spring 2018:
- Spring 2019:

Preliminary Design

- Land Use & Finance Applications
- Award of LIHTC from WHEDA
- **Construction Begins**
- Construction Completion & Lease up



### **QUESTIONS?**

### Amanda Novak <u>Amanda.novak@commonbond.org</u> 651.290.6213