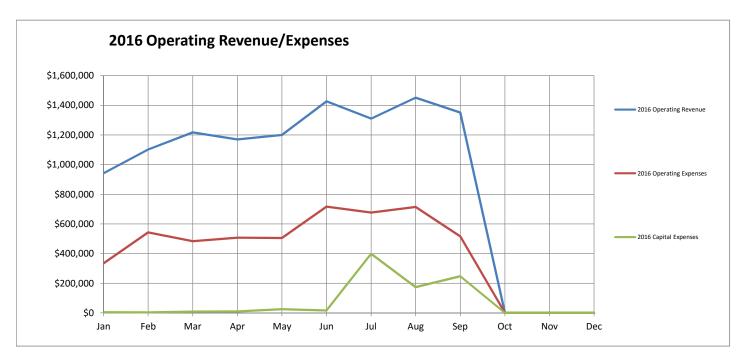

## Expenses:

YTD operating expenses through September 2016 were \$4,997,750. Expenses by category are shown in the YTD expense graph for 2016 through September on page 7. \$3,810,583 or 76% of YTD expenses are related to direct employee costs (salaries and benefits), \$712,682 or 14% are for purchased services, and \$474,485 or 10% are for other expenses (supplies and interdepartmental charges).

|       | 2016 Operating | 2016 Operating | 2016 Capital | 2015 Operating |
|-------|----------------|----------------|--------------|----------------|
| Month | Revenue        | Expenses       | Expenses     | Revenue        |
| Jan   | \$942,433      | \$335,165      | \$4,377      | \$885,228      |
| Feb   | \$1,102,069    | \$543,131      | \$3,634      | \$997,067      |
| Mar   | \$1,217,565    | \$483,245      | \$9,038      | \$1,186,079    |
| Apr   | \$1,169,848    | \$507,450      | \$10,358     | \$1,128,753    |
| May   | \$1,199,749    | \$505,419      | \$24,767     | \$1,106,765    |
| Jun   | \$1,426,866    | \$716,259      | \$16,015     | \$1,194,530    |
| Jul   | \$1,310,448    | \$676,863      | \$398,263    | \$1,198,059    |
| Aug   | \$1,451,486    | \$714,237      | \$174,349    | \$1,195,562    |
| Sep   | \$1,351,526    | \$515,980      | \$247,854    | \$1,365,890    |
| Oct   | \$0            | \$0            | \$0          | \$1,294,949    |
| Nov   | \$0            | \$0            | \$0          | \$1,031,870    |
| Dec   | \$0            | \$0            | \$0          | \$1,241,966    |
| Total | \$11,171,991   | \$4,997,750    | \$888,656    | \$13,826,717   |