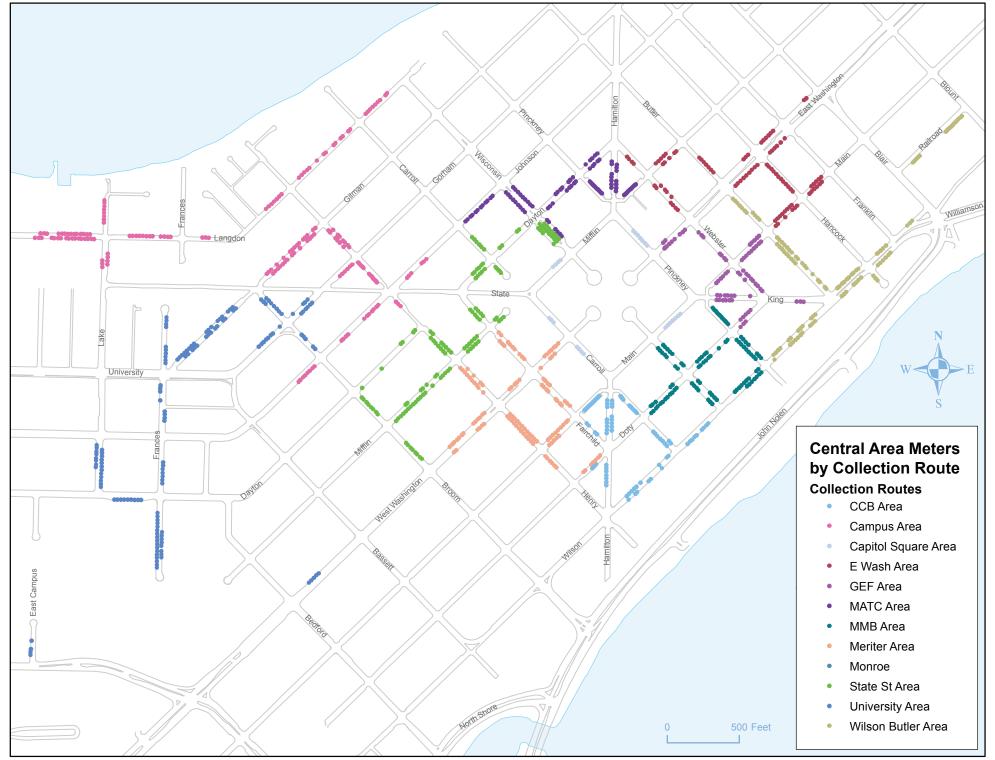

|                                 | VENUES: 2014 THRU 2016 (JAN-SEPTEMBER<br>PC Map Reference)     | 2014                     | 2015                 | 2016                 |
|---------------------------------|----------------------------------------------------------------|--------------------------|----------------------|----------------------|
| Permits<br>RP3 (re              | sidential parking permits)                                     | 97,271                   | 89.486               | 120,389              |
|                                 | cle Permits                                                    | 2,029                    | 3,206                | 3,016                |
|                                 | treet Constr Permits                                           | 237                      | 0                    | 0                    |
| otal-Permits<br>wards and Damag | •                                                              | 99,537                   | 92,692               | 123,405              |
| dvertising Revenu               |                                                                | 2,803                    | 0                    | 0                    |
| turertiening reerent            | Pct of Prior Year                                              | 106%                     | 93%                  | 133%                 |
| Attended Facilities             |                                                                |                          |                      |                      |
|                                 | ALL Cashiered Ramps                                            | 0                        | 0                    | 0                    |
| #4<br>#6                        | Cap Sq North<br>Gov East                                       | 650,992                  | 649,704<br>1,253,303 | 834,824              |
| #0                              | Overture Center                                                | 917,861                  | 890,783              | 1,033,216            |
| #11                             | SS Campus-Frances                                              | 414,269                  | 356,404              | 391,012              |
| #11                             | SS Campus-Lake                                                 | 1,874,068                | 1,763,219            | 2,006,471            |
| #12                             | SS Capitol                                                     | 1,279,054                | 1,156,266            | 1,292,275            |
| otal-Attended Fac               |                                                                | 6,442,657                | 6,069,679            | 7,076,878            |
| Off-Street Meters (n            | Pct of Prior Year                                              | 105%                     | 94%                  | 117%                 |
| #1                              | Blair Lot                                                      | 7,065                    | 7,466                | 7,510                |
| #7                              | Lot 88 (Munic Bldg)                                            | 9,999                    | 8,573                | 6,080                |
| #2                              | Brayton Lot-Machine                                            | 343,854                  | 364,379              | 447,463              |
| #2                              | Brayton Lot-Meters                                             | 733                      | 0                    | 0                    |
|                                 | Buckeye/Lot 58 Multi-Sp                                        | 171,295                  | 155,253              | 179,266              |
|                                 | Evergreen Lot                                                  | 26,223                   | 0                    | 0                    |
|                                 | Evergreen Lot Multi-Sp                                         | 5,137                    | 22,313               | 21,015               |
| #12                             | Wingra Lot<br>SS Capitol                                       | 6,669<br>35,616          | 6,758<br>37,869      | 5,938<br>33,460      |
|                                 | -Off-Street Meters (non motorcycle)                            | 606,708                  | 602,611              | 700,732              |
| Off-Street Meters (n            |                                                                |                          |                      |                      |
|                                 | ALL Cycles                                                     | 1,017                    | 10,433               | 14,854               |
| otal-Off-Street Met             |                                                                | 607,725                  | 613,044              | 715,586              |
|                                 | Pct of Prior Year                                              | 113%                     | 101%                 | 117%                 |
| Dn-Street Meters                | On Street Multi Space & Mahilablaur                            | 10 700                   | 36.945               | 42,645               |
|                                 | On Street Multi-Space & MobileNow<br>Cap Sq Mtrs               | 13,780<br>17,359         | 36,945               | 42,645               |
|                                 | Cap Sq Mits<br>Cap Sq Multi-Space                              | 31,925                   | 28,986               | 24,277               |
|                                 | Campus Area                                                    | 85,659                   | 55,432               | 51,608               |
|                                 | Campus Area Multi-Space                                        | 163,529                  | 166,143              | 197,445              |
|                                 | CCB Area                                                       | 32,523                   | 32,224               | 32,620               |
|                                 | CCB Area Multi-Space                                           | 116,244                  | 107,464              | 81,881               |
|                                 | E Washington Area                                              | 44,261                   | 42,907               | 44,498               |
|                                 | E Washington Area Multi-Space                                  | 18,401                   | 14,810<br>31,927     | 15,120<br>33,682     |
|                                 | GEF Area Multi-Space                                           | 69,371                   | 67,416               | 71,410               |
|                                 | MATC Area                                                      | 15,559                   | 15,754               | 17,170               |
|                                 | MATC Area Multi-Space                                          | 110,691                  | 120,067              | 116,933              |
|                                 | Meriter Area                                                   | 46,040                   | 41,836               | 51,962               |
|                                 | Meriter Area Multi-Space                                       | 111,486                  | 99,271               | 101,138              |
|                                 | MMB Area                                                       | 31,771                   | 36,078               | 32,970               |
|                                 | MMB Area Multi-Space<br>Monroe Area                            | <u>119,377</u><br>95,661 | 117,354<br>91,225    | 100,161<br>95,746    |
|                                 | Monroe Area Multi-Space                                        | 0                        | 317                  | 548                  |
|                                 | Schenks Area                                                   | 12,900                   | 9,783                | 8,827                |
|                                 | State St Area                                                  | 16,431                   | 12,983               | 16,878               |
|                                 | State St Area Multi-Space                                      | 122,478                  | 143,227              | 141,386              |
|                                 | University Area                                                | 119,968                  | 126,127              | 126,865              |
|                                 | University Area Multi-Space                                    | 113,065                  | 105,052              | 103,749              |
|                                 | Wilson/Butler Area<br>Wilson/Butler Area Multi-Space           | 35,668                   | 36,768<br>43,101     | 35,270<br>44,730     |
| Subtota                         | -On-Street Meters                                              | 1,614,133                | 1,600,789            | 1,600,793            |
| Subiola                         |                                                                | 102%                     | 99%                  | 100%                 |
|                                 | tion-Related Meter Revenue                                     |                          |                      |                      |
|                                 | tor Permits                                                    | 132,987                  | 15,285               | 14,910               |
| Meter H                         |                                                                | 224,941                  | 278,970              | 271,810              |
|                                 | ction Meter Removal<br>-On-Street Construction Related Revenue | 7,392                    | 0<br>294,255         | 0<br>286,719         |
| otals-On-Street Me              |                                                                | 1,979,454                | 1,895,044            | 1,887,512            |
|                                 | Pct of Prior Year                                              | 104%                     | 96%                  | 100%                 |
| Ionthly Parking an              | d Long-Term Agreements                                         |                          |                      |                      |
|                                 | Wingra Lot                                                     | 105                      | 316                  | 0                    |
| #2                              | Brayton Lot                                                    | 115,892                  | 97,230               | 98,405               |
| #11                             | State St Campus                                                | 142,470                  | 170,916              | 316,330              |
| #1                              | Blair Lot<br>Wilson Lot                                        | 51,864<br>54,685         | 52,352<br>45,217     | 51,296<br>44,897     |
| #13                             | Cap Square North                                               | 306,121                  | 308,810              | 221,707              |
| #6                              | Gov East                                                       | 198,458                  | 207,940              | 134,224              |
| #9                              | Overture Center                                                | 141,322                  | 54,193               | 47,147               |
| #12                             | SS Capitol-Monthly (non-LT Lease)                              | 260,121                  | 301,213              | 162,313              |
|                                 | -Monthly Parking Permits                                       | 1,271,038                | 1,238,188            | 1,076,319            |
| #9                              | Overture Center                                                | 119,471                  | 152,877              | 179,743              |
| #12<br>Subtota                  | SS Cap - LT Lease                                              | 39,606                   | 48,937               | 102,575              |
|                                 | -Long Term Parking Leases ng and Long-Term Agreements          | 159,077                  | 201,814              | 282,318<br>1,358,637 |
|                                 | Pct of Prior Year                                              | 136%                     | 101%                 | 94%                  |
| liscellaneous Reve              |                                                                |                          | 1                    |                      |
|                                 | ig Lease Payments                                              | 1,110                    | -316                 | 0                    |
| Property                        |                                                                | 3,337                    | 0                    | 0                    |
| Other                           |                                                                | 21,879                   | 44,864               | 9,974                |
|                                 | -Miscellaneous                                                 | 26,325                   | 44,548               | 9,974                |
|                                 | c Revenue (incl's Cycle Perms)                                 | 128,666                  | 137,240              | 133,379              |
| ummary - RP3 and Mis<br>TOTALS  |                                                                | 10,588,616               | 10,155,009           | 11,171,991           |