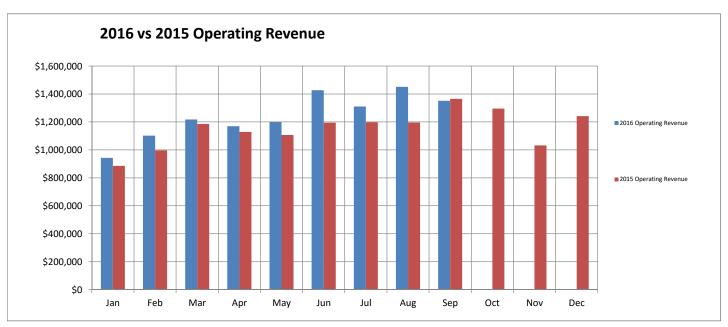

## **Revenues and Occupancies (through September 2016):**

YTD revenues for 2016 through September were \$11,171,991 an increase of \$1,1017,298 or 10% compared with the same period in 2015. *Attended Facilities* continues to be the category with the largest dollar revenue increase compared with 2015. YTD 2016 revenues for *Attended Facilities* were \$7,076,878 which reflects an increase of \$1,007,199 or 17%, compared to 2015 YTD revenues through September. *Monthly Parking and Long-Term Agreements* 2016 YTD revenues through September were \$1,358,637 which represents a decrease of \$81K or -6% in revenues when compared to the same period 2015. The decrease in *Monthly Parking and Long-Term Agreements* revenues is likely due to efforts to reduce the number of permit holders at facilities through attrition in order to provide greater availability for transient parking at facilities with high average occupancies.

|       | 2016 Operating | 2016 Operating | 2016 Capital | 2015 Operating |
|-------|----------------|----------------|--------------|----------------|
| Month | Revenue        | Expenses       | Expenses     | Revenue        |
| Jan   | \$942,433      | \$335,165      | \$4,377      | \$885,228      |
| Feb   | \$1,102,069    | \$543,131      | \$3,634      | \$997,067      |
| Mar   | \$1,217,565    | \$483,245      | \$9,038      | \$1,186,079    |
| Apr   | \$1,169,848    | \$507,450      | \$10,358     | \$1,128,753    |
| May   | \$1,199,749    | \$505,419      | \$24,767     | \$1,106,765    |
| Jun   | \$1,426,866    | \$716,259      | \$16,015     | \$1,194,530    |
| Jul   | \$1,310,448    | \$676,863      | \$398,263    | \$1,198,059    |
| Aug   | \$1,451,486    | \$714,237      | \$174,349    | \$1,195,562    |
| Sep   | \$1,351,526    | \$515,980      | \$247,854    | \$1,365,890    |
| Oct   | \$0            | \$0            | \$0          | \$1,294,949    |
| Nov   | \$0            | \$0            | \$0          | \$1,031,870    |
| Dec   | \$0            | \$0            | \$0          | \$1,241,966    |
| Total | \$11,171,991   | \$4,997,750    | \$888,656    | \$13,826,717   |