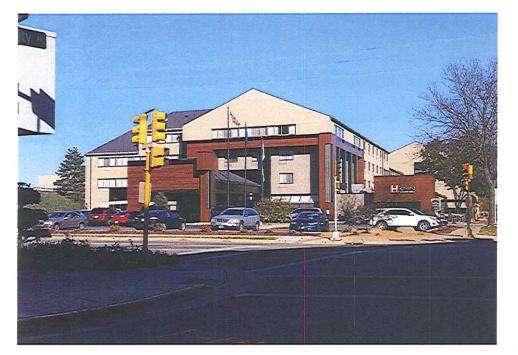

MAKE A STATEMENT P.O. Box 187 · 1450 Oak Forest Drive · Onalaska, WI 54650 · P 608-781-1450 · F 608-781-1451 · www.lacrossesign.com

October 26, 2016

| TO:   | City of Madison, Urban Design Commission                             |
|-------|----------------------------------------------------------------------|
| FROM: | Bill Rupp, serving as agent for Best Western InnTower                |
| RE:   | Best Western Inn Tower<br>2424 University Ave.<br>Madison, WI 537126 |

New Best Western Plus InnTower cabinet & building letters.

Existing use of this site: Best Western Plus

LA CROSSE SIGN CO.

Existing signage: All the existing signage meets the current sign code standards.

Proposal: Best Western Plus InnTower is asking for the consideration of adding one set of 145.56 Sq. Ft. illuminated channel letters and logo to the West Elevation.

Request for approval: Best Western Plus InnTower requests approval of one set of Illuminated Channel Letters and Logo 31.043: