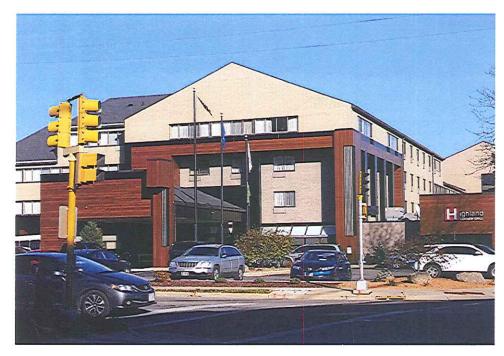

MAKE A STATEMENT P.O. Box 187 · 1450 Oak Forest Drive · Onalaska, WI 54650 · P 608-781-1450 · F 608-781-1451 · www.lacrossesign.com

October 26, 2016

| TO:   | City of Madison, Urban Design Commission                             |
|-------|----------------------------------------------------------------------|
| FROM: | Bill Rupp, serving as agent for Best Western InnTower                |
| RE:   | Best Western Inn Tower<br>2424 University Ave.<br>Madison, WI 537126 |

New Best Western Plus InnTower cabinet & building letters.

Existing use of this site: Best Western Plus

LA CROSSE SIGN CO.

Existing signage: All the existing signage meets the current sign code standards.

Proposal: Best Western Plus InnTower is asking for the consideration of adding one set of 145.56 Sq. Ft. illuminated channel letters and logo to the West Elevation.

Request for approval: Best Western Plus InnTower requests approval of one set of Illuminated Channel Letters and Logo 31.043: