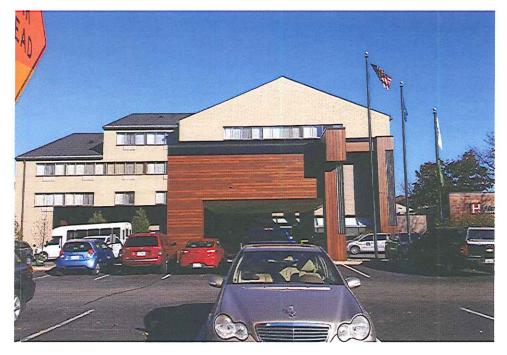

Proposal: Best Western Plus InnTower is asking for the consideration of adding one set of 145.56 Sq. Ft. illuminated channel letters and logo to the West Elevation.

Request for approval: Best Western Plus InnTower requests approval of one set of Illuminated Channel Letters and Logo 31.043:

- 2. Proposed letterset to compose 60% of signable area, if granted.
  - A. The proposed signage is necessary for business identification. Best Western Plus is removing their 45' pylon sign, therefore they will need ample building signage to communicate to their customer base. The building signage has a much larger need since they will no longer have the identification from their 64 sq ft. pylon sign cabinet.
  - B. The visual harmony of the signage is negatively impacted by installing a sign that only constitutes 30% of the signable area. Best Western Inn feels that allowing for 60% of the signable area with the proposed Channel letterset would create a more appealing overall visual appearance.