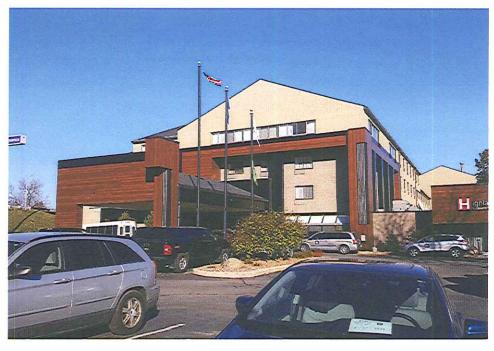

MAKE A STATEMENT P.O. Box 187 · 1450 Oak Forest Drive · Onalaska, WI 54650 · P 608-781-1450 · F 608-781-1451 · www.lacrossesign.com

October 26, 2016

| TO:   | City of Madison, Urban Design Commission                             |
|-------|----------------------------------------------------------------------|
| FROM: | Bill Rupp, serving as agent for Best Western InnTower                |
| RE:   | Best Western Inn Tower<br>2424 University Ave.<br>Madison, WI 537126 |

New Best Western Plus InnTower cabinet & building letters.

Existing use of this site: Best Western Plus

LA CROSSE SIGN CO.

Existing signage: All the existing signage meets the current sign code standards.

Proposal: Best Western Plus InnTower is asking for the consideration of adding one set of 145.56 Sq. Ft. illuminated channel letters and logo to the West Elevation.

Request for approval: Best Western Plus InnTower requests approval of one set of Illuminated Channel Letters and Logo 31.043: