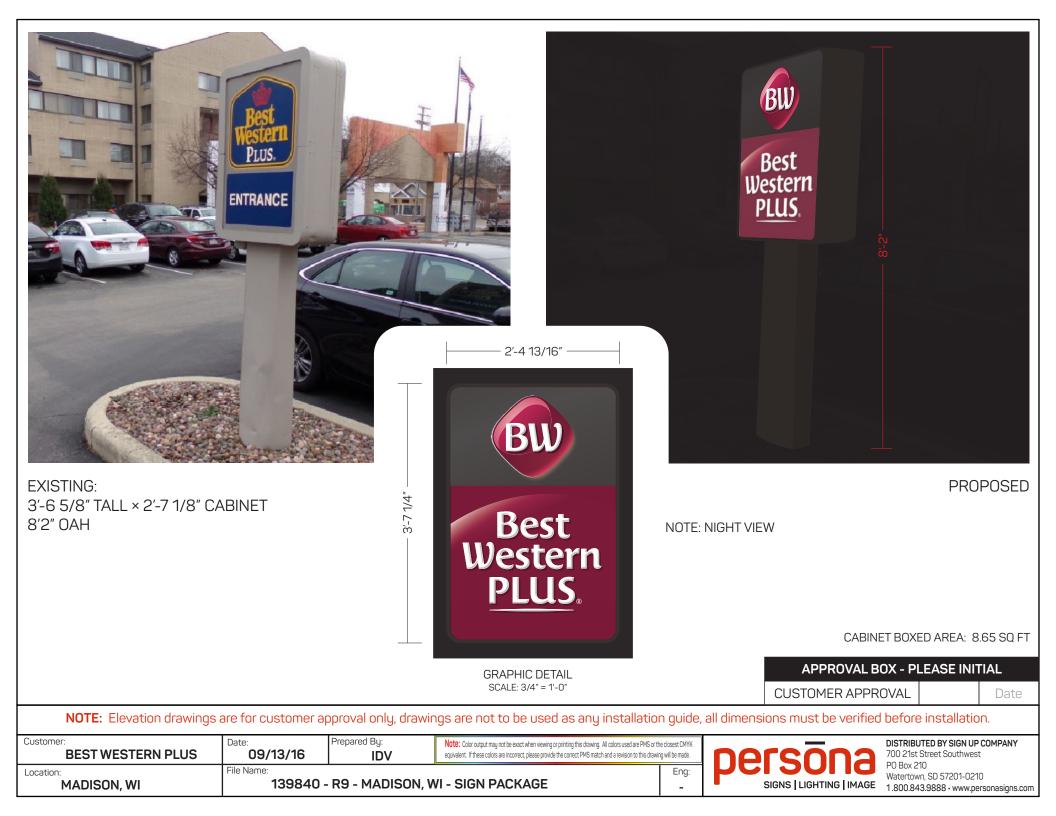

Thank you for your consideration

Bill Rupp La Crosse Sign Company

WI. BUILDING CONTRACTOR REGISTRATION #1104371

|                                | ABINET                     | 3-7 1/4"            | 2'-4 13/16"                                                                                                                                                                 | NOT                                      | E: DAYTIME VIE |                                               | PROPO                                                         | OSED        |
|--------------------------------|----------------------------|---------------------|-----------------------------------------------------------------------------------------------------------------------------------------------------------------------------|------------------------------------------|----------------|-----------------------------------------------|---------------------------------------------------------------|-------------|
|                                |                            |                     | GRAPHIC DETAIL<br>SCALE: 3/4" = 1'-0"                                                                                                                                       |                                          |                | CABINET E<br>APPROVAL BOX<br>CUSTOMER APPROVA |                                                               |             |
| NOTE: Elevation drawings       | are for customer ap        |                     | vings are not to be used as any ins                                                                                                                                         | stallation guid                          |                |                                               |                                                               |             |
| Customer:<br>BEST WESTERN PLUS | Date:<br>09/13/16          | Prepared By:<br>IDV | Note: Color output may not be exact when viewing or printing this drawing. All col<br>equivalent. If these colors are incorrect, please provide the correct PMS match and a | a revision to this drawing will be made. | <u> </u>       |                                               | TRIBUTED BY SIGN UP CON<br>) 21st Street Southwest<br>Box 210 | MPANY       |
| Location:<br>MADISON, WI       | File Name: <b>139840 -</b> | R9 - MADISON        | WI - SIGN PACKAGE                                                                                                                                                           | Eng:                                     |                | Wat                                           | tertown, SD 57201-0210<br>00.843.9888 • www.person            | nasigns.com |