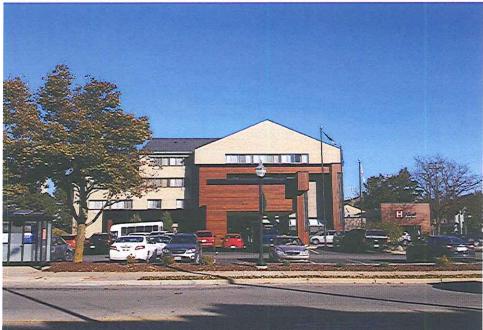

MAKE A STATEMENT P.O. Box 187 · 1450 Oak Forest Drive · Onalaska, WI 54650 · P 608-781-1450 · F 608-781-1451 · www.lacrossesign.com

October 26, 2016

| TO:   | City of Madison, Urban Design Commission                             |
|-------|----------------------------------------------------------------------|
| FROM: | Bill Rupp, serving as agent for Best Western InnTower                |
| RE:   | Best Western Inn Tower<br>2424 University Ave.<br>Madison, WI 537126 |

New Best Western Plus InnTower cabinet & building letters.

Existing use of this site: Best Western Plus

LA CROSSE SIGN CO.

Existing signage: All the existing signage meets the current sign code standards.

Proposal: Best Western Plus InnTower is asking for the consideration of adding one set of 145.56 Sq. Ft. illuminated channel letters and logo to the West Elevation.

Request for approval: Best Western Plus InnTower requests approval of one set of Illuminated Channel Letters and Logo 31.043: