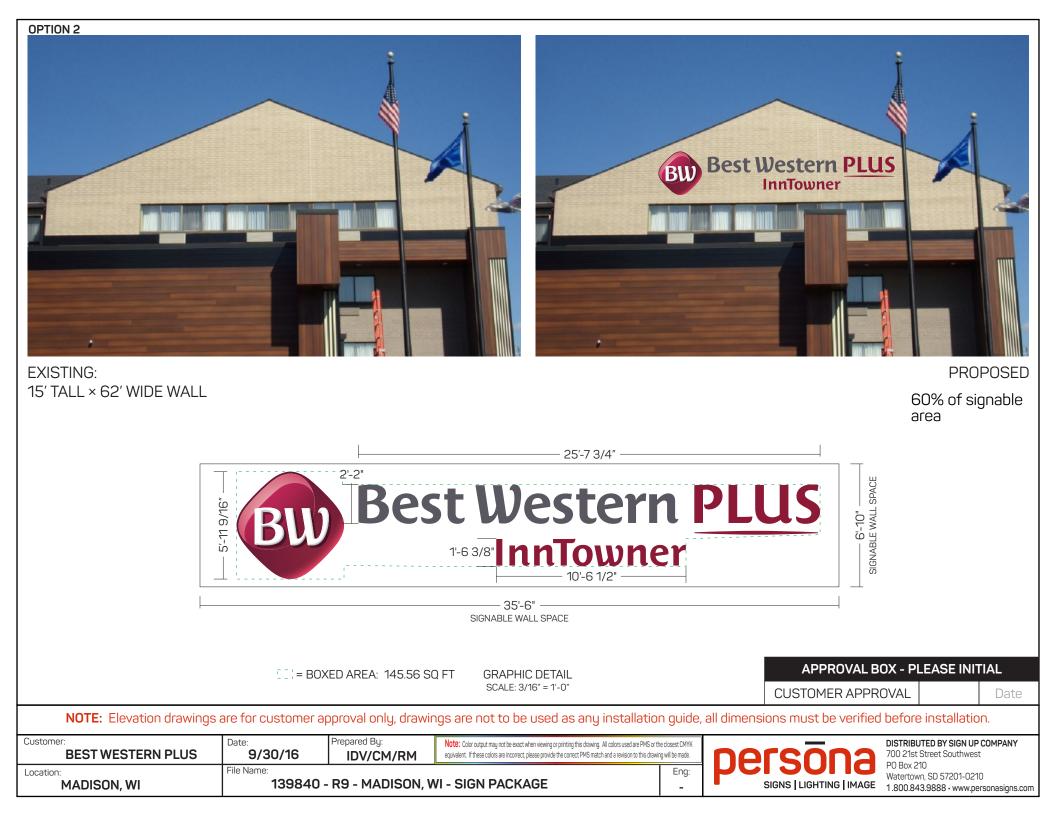

Proposal: Best Western Plus InnTower is asking for the consideration of adding one set of 145.56 Sq. Ft. illuminated channel letters and logo to the West Elevation.

Request for approval: Best Western Plus InnTower requests approval of one set of Illuminated Channel Letters and Logo 31.043:

- 2. Proposed letterset to compose 60% of signable area, if granted.
  - A. The proposed signage is necessary for business identification. Best Western Plus is removing their 45' pylon sign, therefore they will need ample building signage to communicate to their customer base. The building signage has a much larger need since they will no longer have the identification from their 64 sq ft. pylon sign cabinet.
  - B. The visual harmony of the signage is negatively impacted by installing a sign that only constitutes 30% of the signable area. Best Western Inn feels that allowing for 60% of the signable area with the proposed Channel letterset would create a more appealing overall visual appearance.