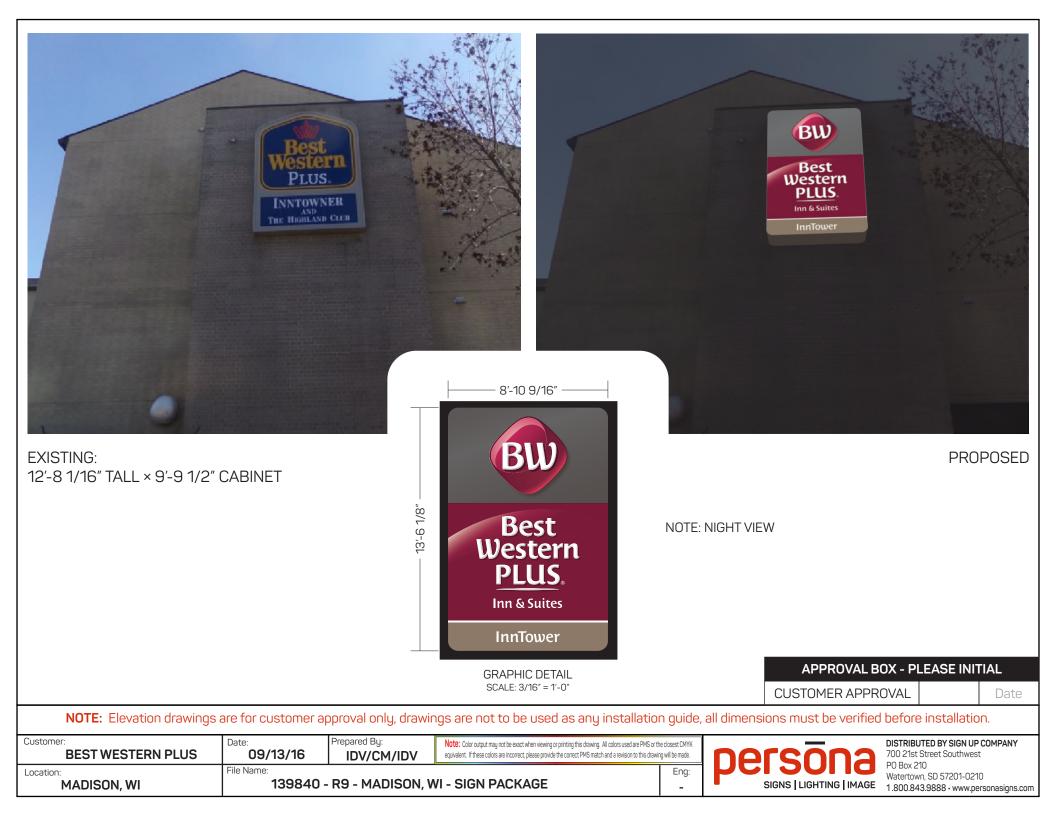

New Best Western Plus InnTower cabinet & building letters.

Existing use of this site: Best Western Plus

LA CROSSE SIGN CO.

Existing signage: All the existing signage meets the current sign code standards.