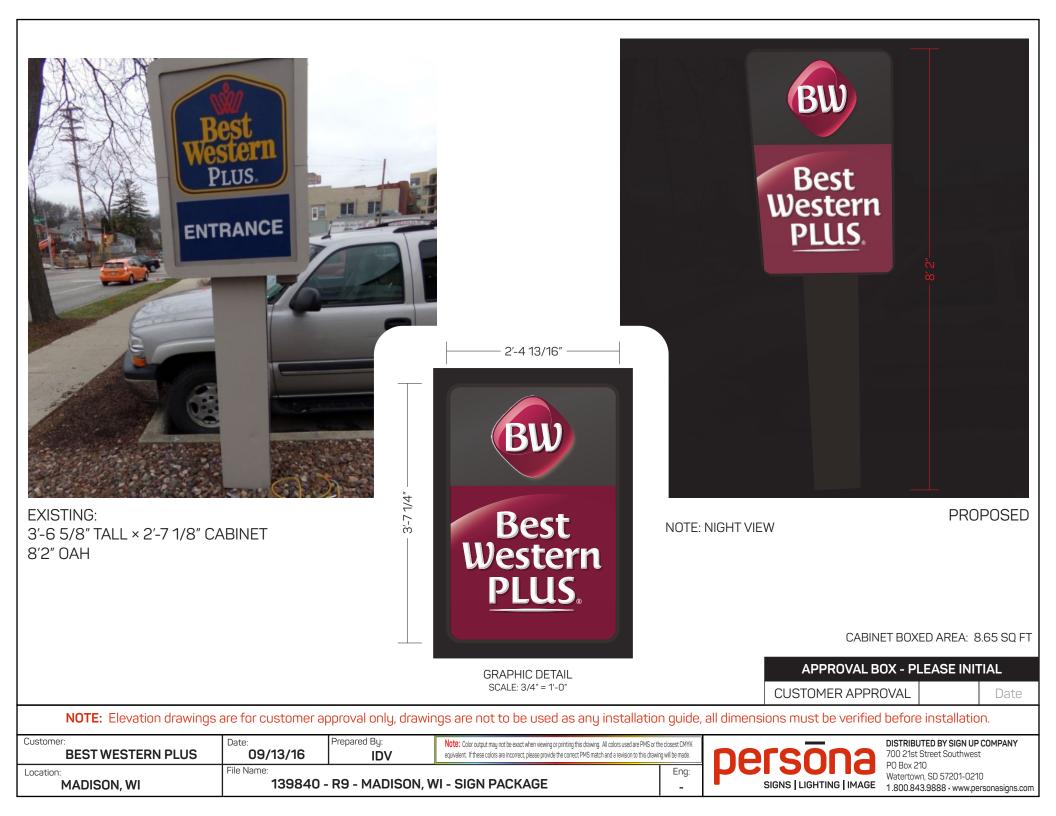

Thank you for your consideration

Bill Rupp La Crosse Sign Company

WI. BUILDING CONTRACTOR REGISTRATION #1104371

|                                | ABINET                     | 3-7 1/4"            | 2'-4 13/16"                                                                                                                                                                 | NOT                                      | E: DAYTIME VIE |                                               | PROPO                                                         | OSED        |
|--------------------------------|----------------------------|---------------------|-----------------------------------------------------------------------------------------------------------------------------------------------------------------------------|------------------------------------------|----------------|-----------------------------------------------|---------------------------------------------------------------|-------------|
|                                |                            |                     | GRAPHIC DETAIL<br>SCALE: 3/4" = 1'-0"                                                                                                                                       |                                          |                | CABINET E<br>APPROVAL BOX<br>CUSTOMER APPROVA |                                                               |             |
| NOTE: Elevation drawings       | are for customer ap        |                     | vings are not to be used as any ins                                                                                                                                         | stallation guid                          |                |                                               |                                                               |             |
| Customer:<br>BEST WESTERN PLUS | Date:<br>09/13/16          | Prepared By:<br>IDV | Note: Color output may not be exact when viewing or printing this drawing. All col<br>equivalent. If these colors are incorrect, please provide the correct PMS match and a | a revision to this drawing will be made. | <u> </u>       |                                               | TRIBUTED BY SIGN UP CON<br>) 21st Street Southwest<br>Box 210 | MPANY       |
| Location:<br>MADISON, WI       | File Name: <b>139840 -</b> | R9 - MADISON        | WI - SIGN PACKAGE                                                                                                                                                           | Eng:                                     |                | Wat                                           | tertown, SD 57201-0210<br>00.843.9888 • www.person            | nasigns.com |