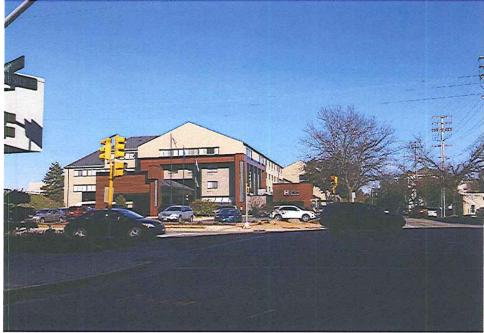

MAKE A STATEMENT P.O. Box 187 · 1450 Oak Forest Drive · Onalaska, WI 54650 · P 608-781-1450 · F 608-781-1451 · www.lacrossesign.com

October 26, 2016

| TO:   | City of Madison, Urban Design Commission                             |
|-------|----------------------------------------------------------------------|
| FROM: | Bill Rupp, serving as agent for Best Western InnTower                |
| RE:   | Best Western Inn Tower<br>2424 University Ave.<br>Madison, WI 537126 |

New Best Western Plus InnTower cabinet & building letters.

Existing use of this site: Best Western Plus

LA CROSSE SIGN CO.

Existing signage: All the existing signage meets the current sign code standards.

Proposal: Best Western Plus InnTower is asking for the consideration of adding one set of 145.56 Sq. Ft. illuminated channel letters and logo to the West Elevation.

Request for approval: Best Western Plus InnTower requests approval of one set of Illuminated Channel Letters and Logo 31.043: