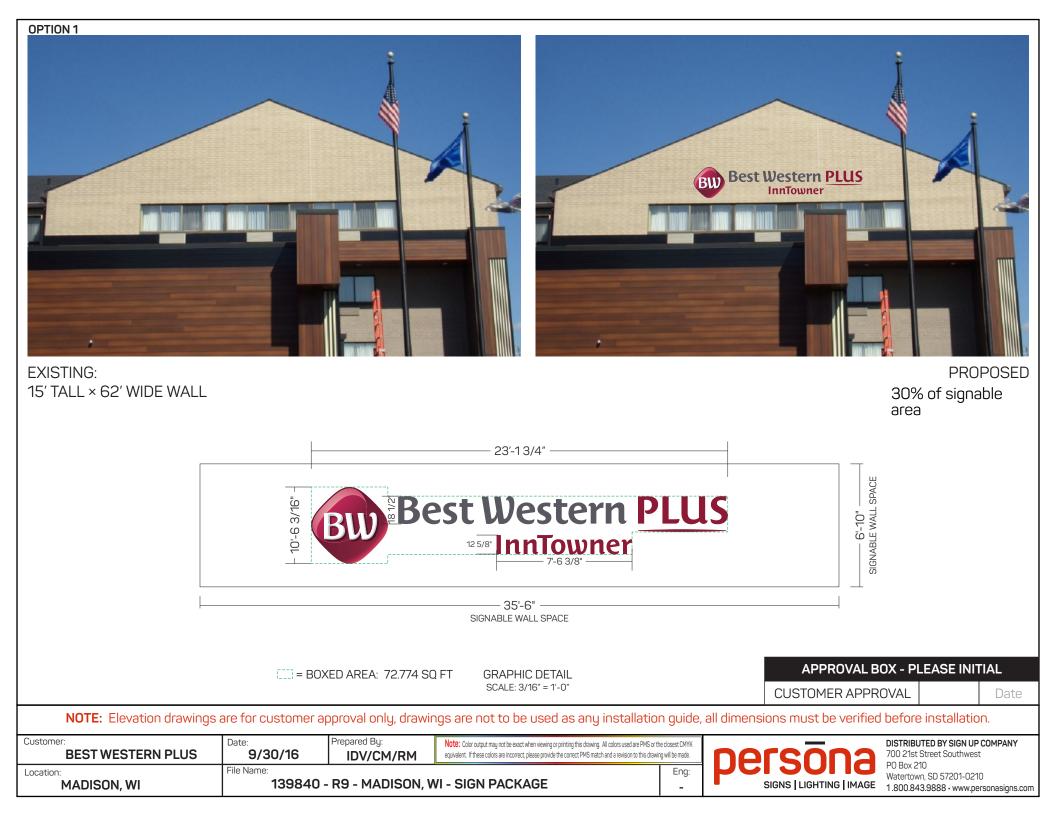

New Best Western Plus InnTower cabinet & building letters.

Existing use of this site: Best Western Plus

LA CROSSE SIGN CO.

Existing signage: All the existing signage meets the current sign code standards.

Proposal: Best Western Plus InnTower is asking for the consideration of adding one set of 145.56 Sq. Ft. illuminated channel letters and logo to the West Elevation.

Request for approval: Best Western Plus InnTower requests approval of one set of Illuminated Channel Letters and Logo 31.043:

- 2. Proposed letterset to compose 60% of signable area, if granted.
  - A. The proposed signage is necessary for business identification. Best Western Plus is removing their 45' pylon sign, therefore they will need ample building signage to communicate to their customer base. The building signage has a much larger need since they will no longer have the identification from their 64 sq ft. pylon sign cabinet.
  - B. The visual harmony of the signage is negatively impacted by installing a sign that only constitutes 30% of the signable area. Best Western Inn feels that allowing for 60% of the signable area with the proposed Channel letterset would create a more appealing overall visual appearance.