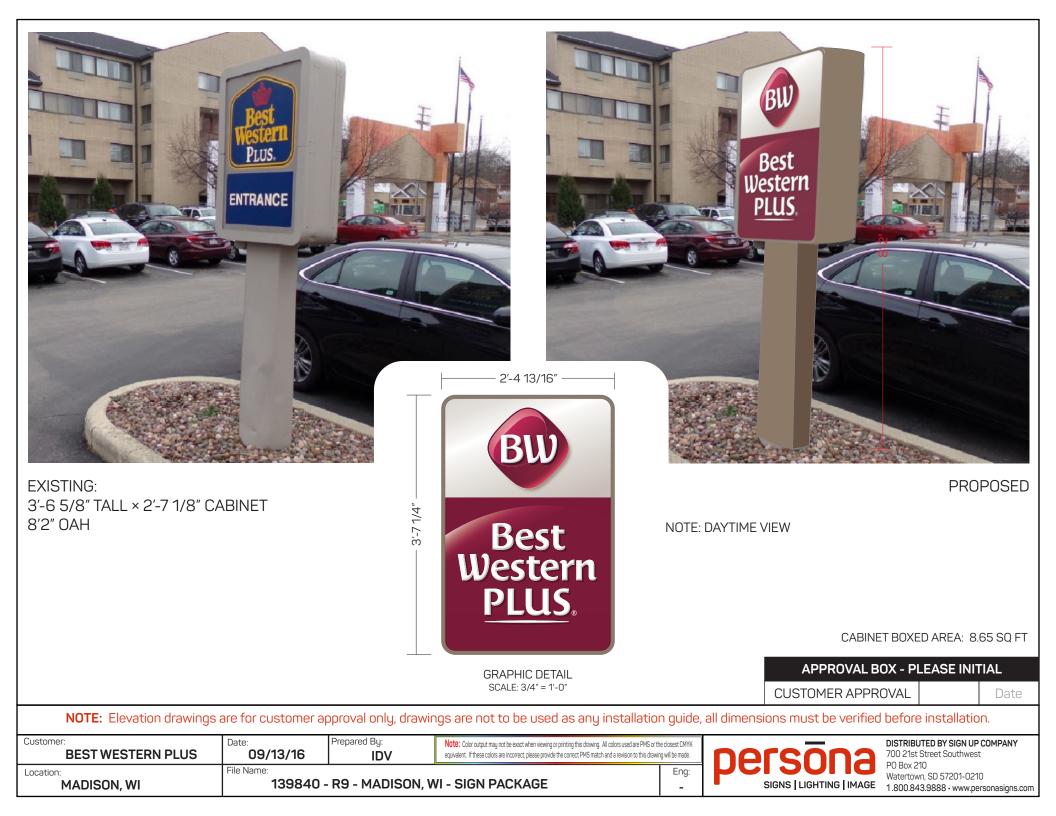

Thank you for your consideration

Bill Rupp La Crosse Sign Company

WI. BUILDING CONTRACTOR REGISTRATION #1104371

|                                | ABINET                     | 3-7 1/4"            | 2'-4 13/16"                                                                                                                                                                 | NOT                                      | E: DAYTIME VIE |                                               | PROPO                                                         | OSED        |
|--------------------------------|----------------------------|---------------------|-----------------------------------------------------------------------------------------------------------------------------------------------------------------------------|------------------------------------------|----------------|-----------------------------------------------|---------------------------------------------------------------|-------------|
|                                |                            |                     | GRAPHIC DETAIL<br>SCALE: 3/4" = 1'-0"                                                                                                                                       |                                          |                | CABINET E<br>APPROVAL BOX<br>CUSTOMER APPROVA |                                                               |             |
| NOTE: Elevation drawings       | are for customer ap        |                     | vings are not to be used as any ins                                                                                                                                         | stallation guid                          |                |                                               |                                                               |             |
| Customer:<br>BEST WESTERN PLUS | Date:<br>09/13/16          | Prepared By:<br>IDV | Note: Color output may not be exact when viewing or printing this drawing. All col<br>equivalent. If these colors are incorrect, please provide the correct PMS match and a | a revision to this drawing will be made. | <u> </u>       |                                               | TRIBUTED BY SIGN UP CON<br>) 21st Street Southwest<br>Box 210 | MPANY       |
| Location:<br>MADISON, WI       | File Name: <b>139840 -</b> | R9 - MADISON        | WI - SIGN PACKAGE                                                                                                                                                           | Eng:                                     |                | Wat                                           | tertown, SD 57201-0210<br>00.843.9888 • www.person            | nasigns.com |