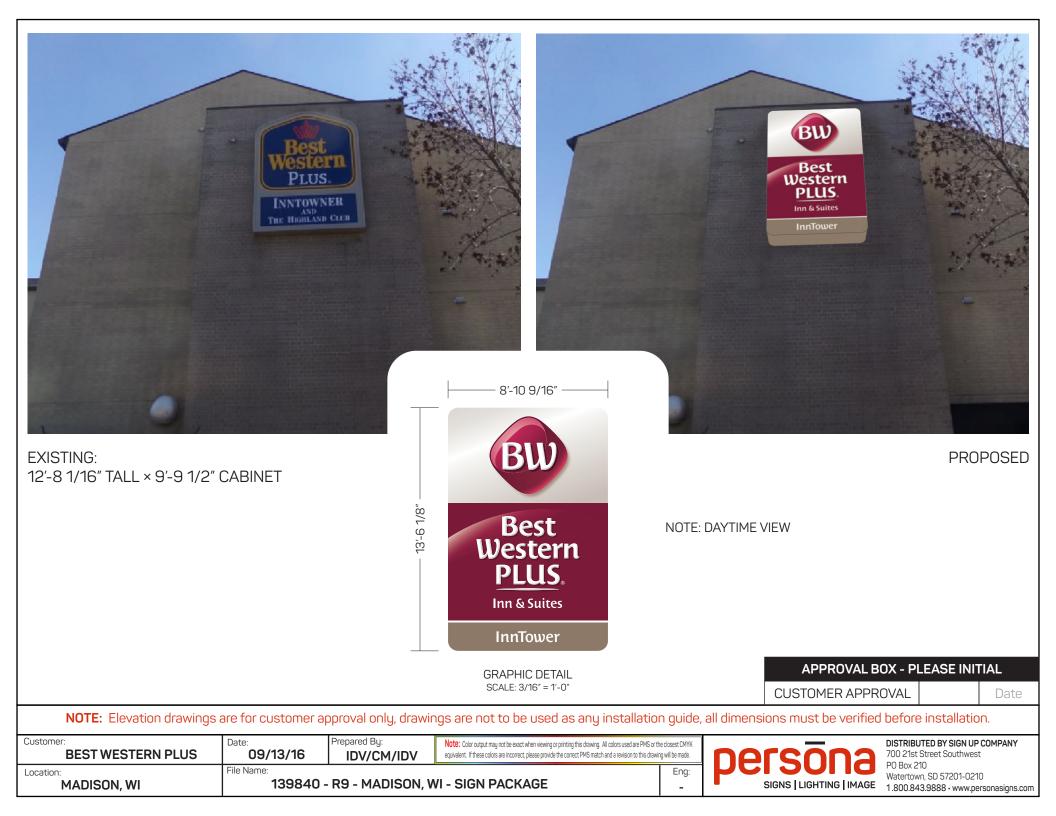

New Best Western Plus InnTower cabinet & building letters.

Existing use of this site: Best Western Plus

LA CROSSE SIGN CO.

Existing signage: All the existing signage meets the current sign code standards.