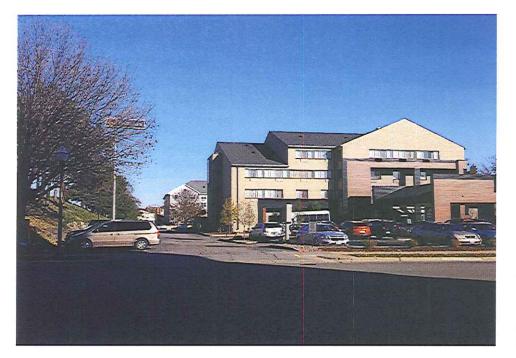

MAKE A STATEMENT P.O. Box 187 · 1450 Oak Forest Drive · Onalaska, WI 54650 · P 608-781-1450 · F 608-781-1451 · www.lacrossesign.com

October 26, 2016

| TO:   | City of Madison, Urban Design Commission                             |
|-------|----------------------------------------------------------------------|
| FROM: | Bill Rupp, serving as agent for Best Western InnTower                |
| RE:   | Best Western Inn Tower<br>2424 University Ave.<br>Madison, WI 537126 |

New Best Western Plus InnTower cabinet & building letters.

Existing use of this site: Best Western Plus

LA CROSSE SIGN CO.

Existing signage: All the existing signage meets the current sign code standards.

Proposal: Best Western Plus InnTower is asking for the consideration of adding one set of 145.56 Sq. Ft. illuminated channel letters and logo to the West Elevation.

Request for approval: Best Western Plus InnTower requests approval of one set of Illuminated Channel Letters and Logo 31.043: