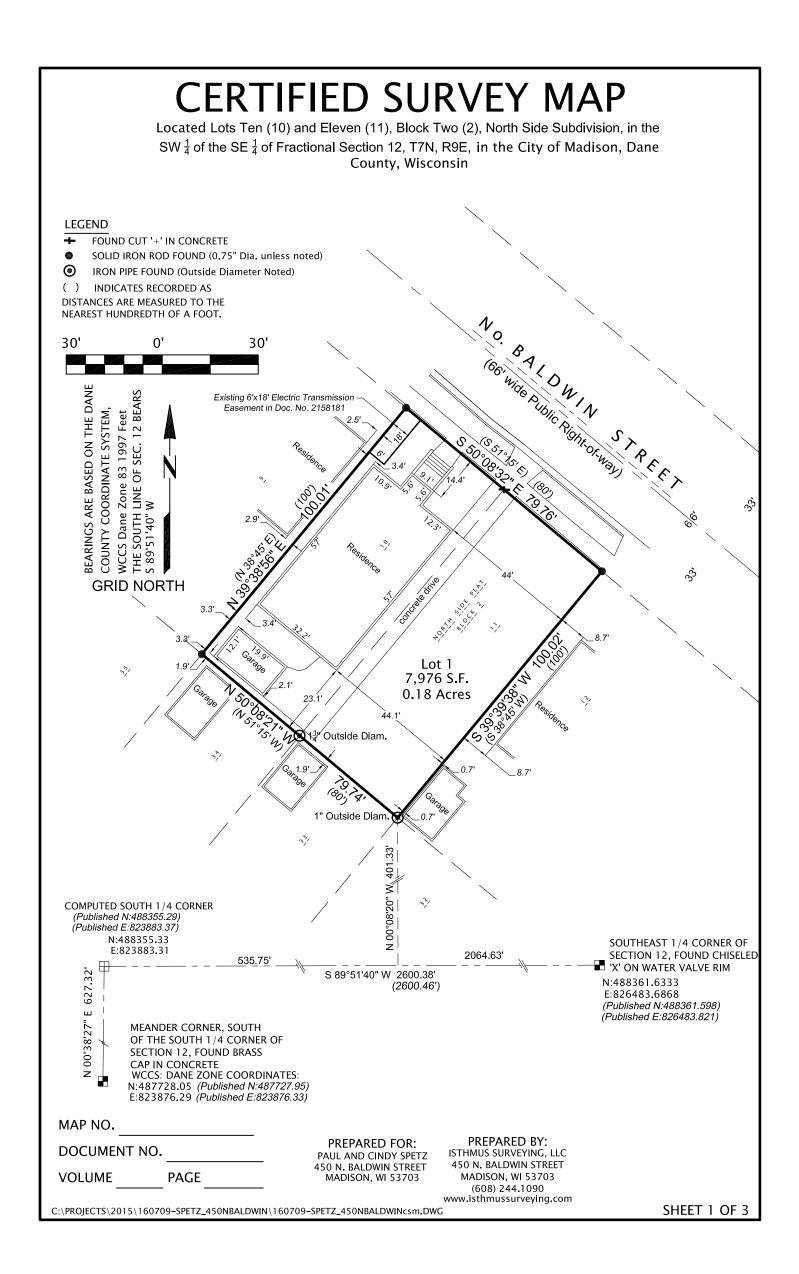

## **CERTIFIED SURVEY MAP**

Located Lots Ten (10) and Eleven (11), Block Two (2), North Side Subdivision, in the SW  $\frac{1}{4}$  of the SE  $\frac{1}{4}$  of Fractional Section 12, T7N, R9E, in the City of Madison, Dane County, Wisconsin I, Paul A. Spetz, Registered Land Surveyor for Isthmus Surveying LLC, hereby certify: that under the direction of Paul A. Spetz and Cynthia A. Spetz, owners of said land, I have surveyed, divided, and mapped the following parcel(s) of land: A parcel of land being Lots Ten (10) and Eleven (11), Block Two (2), North Side Subdivision, in the SW  $\frac{1}{4}$  of the SE  $\frac{1}{4}$  of Fractional Section 12, T7N, R9E, in the City of Madison, Dane County, Wisconsin, more particularly described as follows: Commencing at the Southeast  $\frac{1}{4}$  Corner of said Section 12, thence S 89°51'40" W, along the South line of the SE  $\frac{1}{4}$  of Section 12, 2064.63 feet; thence N 00°08'20" W, along a random line, 401.33 feet to a point being the southerly most platted boundary corner of said Lot eleven (11), Block Two (2), said point being the point of beginning of this description. thence N 50°08'21" W, along the southwesterly platted boundary line of said Lots eleven (11) and Ten (10), Block Two (2), 79.74 feet; thence N 39°38'56" E, along the northwesterly platted boundary line of said Lot Ten (10), Block Two (2), 100.01 feet; thence S 50°08'32" E, along the northeasterly platted boundary line of said Lots Ten (10) and Eleven (11), Block Two (2), said line also being the southwesterly right-of-way line of North Baldwin Street, 79.76 feet; thence S 39°39'38" W, along the southeasterly platted boundary line of said Lot Eleven (11), Block Two (2), 100.02 feet to the point of beginning; This Certified Survey Map description contains an area of 7,976 square feet, or 0.18 acres. I further certify that the map on sheet one (1) is a correct representation of the exterior boundaries of the land surveyed and that I have fully complied with the provisions of Chapter 236.34 of the State Statutes and the Land Division Ordinance of the City of Madison in surveying, dividing, and mapping the same. Dated this \_\_\_\_\_day of \_\_\_\_\_\_, 2016.\_\_\_\_ Paul A. Spetz, S 2525 OWNERS CERTIFICATE: We, Paul A. Spetz and Cynthia A. Spetz, owners, hereby certify that we have caused the land described on this Certified Survey Map to be surveyed, divided, mapped and dedicated as represented on the Map hereon. I further certify that this Certified Survey Map is required by Chapter 236.34 of the State Statutes and to be submitted to the City of Madison for approval. Witness the hand and seal of said owner this \_\_\_\_\_ day of \_\_\_\_\_, 2016. and \_\_\_\_\_ Cynthia A. Spetz By: Paul A. Spetz State of Wisconsin ) )ss County of Dane) Personally came before me this day of . 2016. the above named Paul A. Spetz and Cynthia A. Spetz, to me known to be the person who executed the foregoing instrument and acknowledged the same. My Commission expires: