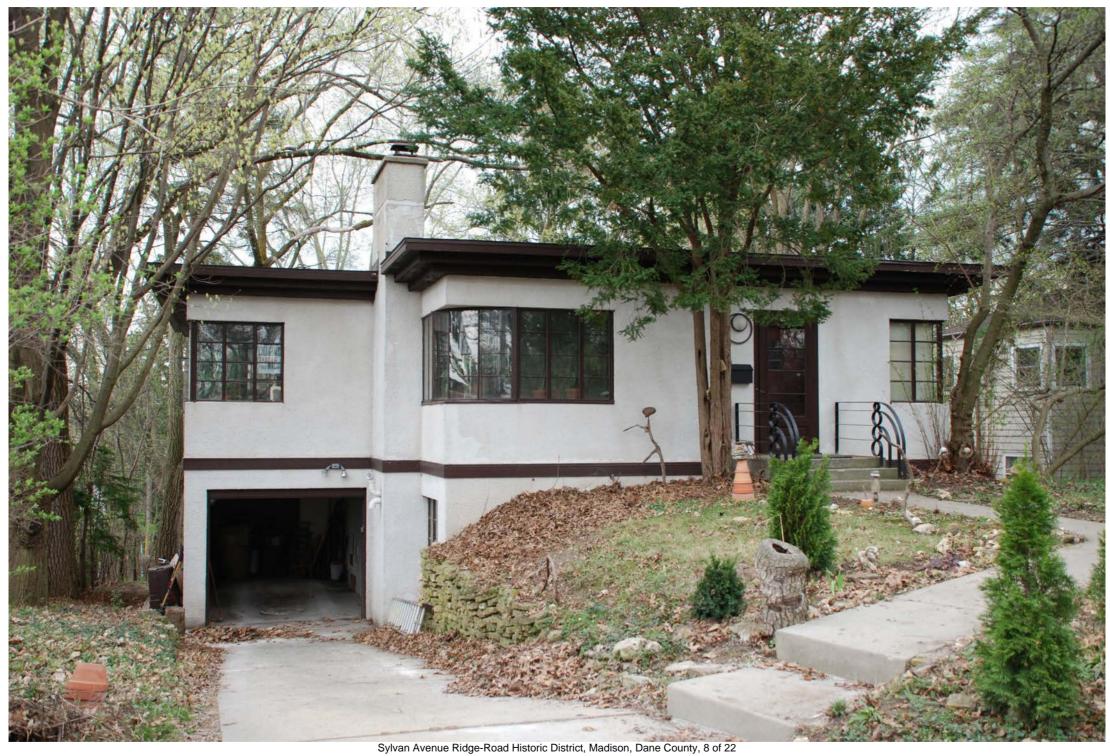

Sylvan Avenue Ridge-Road Historic District, Madison, Dane County, 7 of 22

Sylvan Avenue Ridge-Road Historic District, Madison, Dane County, 9 of 22

Sylvan Avenue Ridge-Road Historic District, Madison, Dane County, 10 of 22