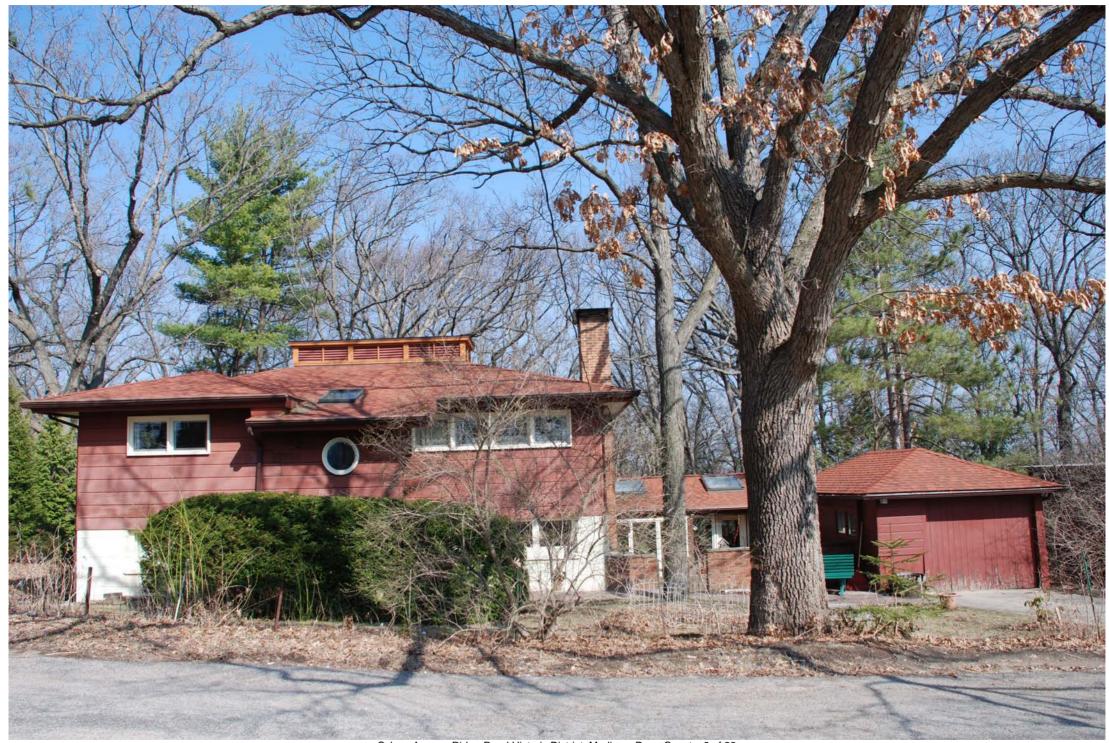

Sylvan Avenue Ridge-Road Historic District, Madison, Dane County, 1 of 22

Sylvan Avenue Ridge-Road Historic District, Madison, Dane County, 2 of 22

Sylvan Avenue Ridge-Road Historic District, Madison, Dane County, 3 of 22