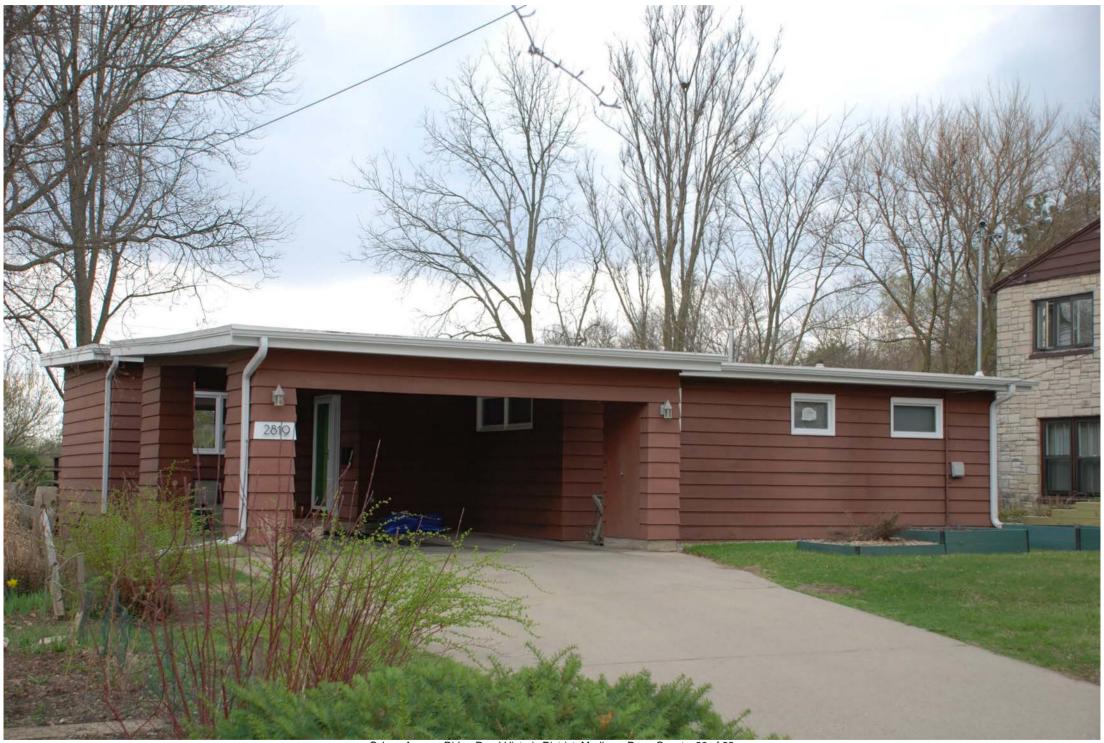

Sylvan Avenue Ridge-Road Historic District, Madison, Dane County, 20 of 22

Sylvan Avenue Ridge-Road Historic District, Madison, Dane County, 21 of 22

Sylvan Avenue Ridge-Road Historic District, Madison, Dane County, 22 of 22