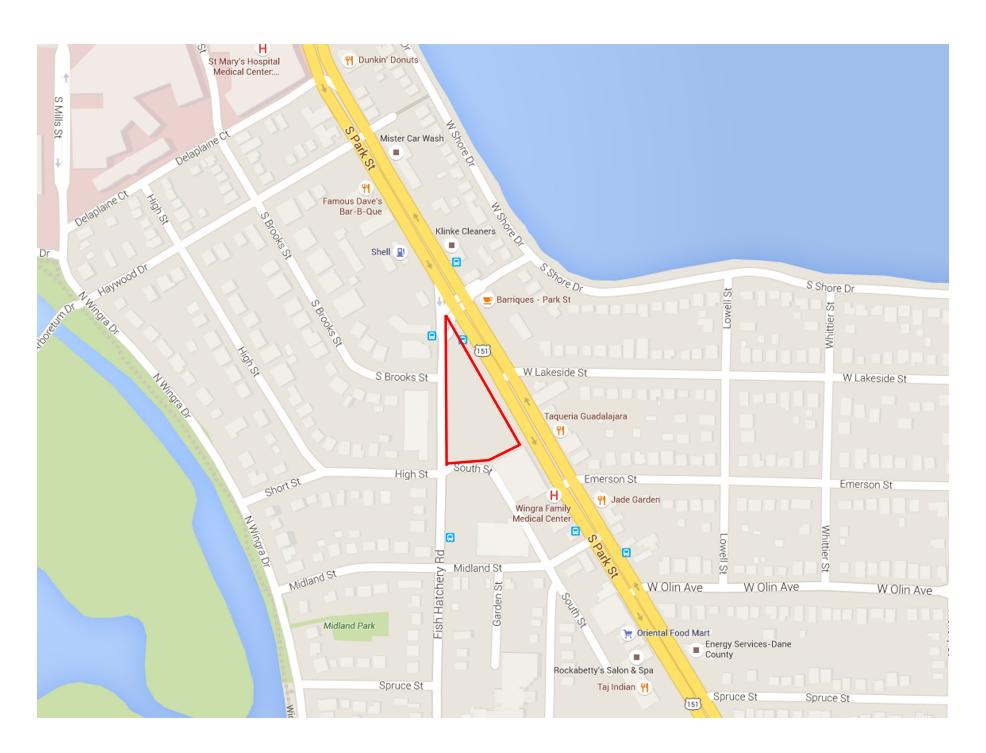

#### Introduction:

The triangular 1.65 acre site is located on the south corner of Park Street and Fish Hatchery Road and is part of an approved PUD\_GDP that established a guide for redevelopment of the former Bancroft Dairy site. The PUD-GDP was approved by the Common Council on October 4, 2011 and later approved to a PUD-SIP zoning.

Balance in Creativity

Janesville: 555 South River Street - Janesville, WI 53548 | Ph. 608.756.2326

www.angusyoung.co

Wingra Creek Residences - Site Vicinity Map

WINGRA CREEK
1004-1032 S. PARK STREET
MADISON, WISCONSIN