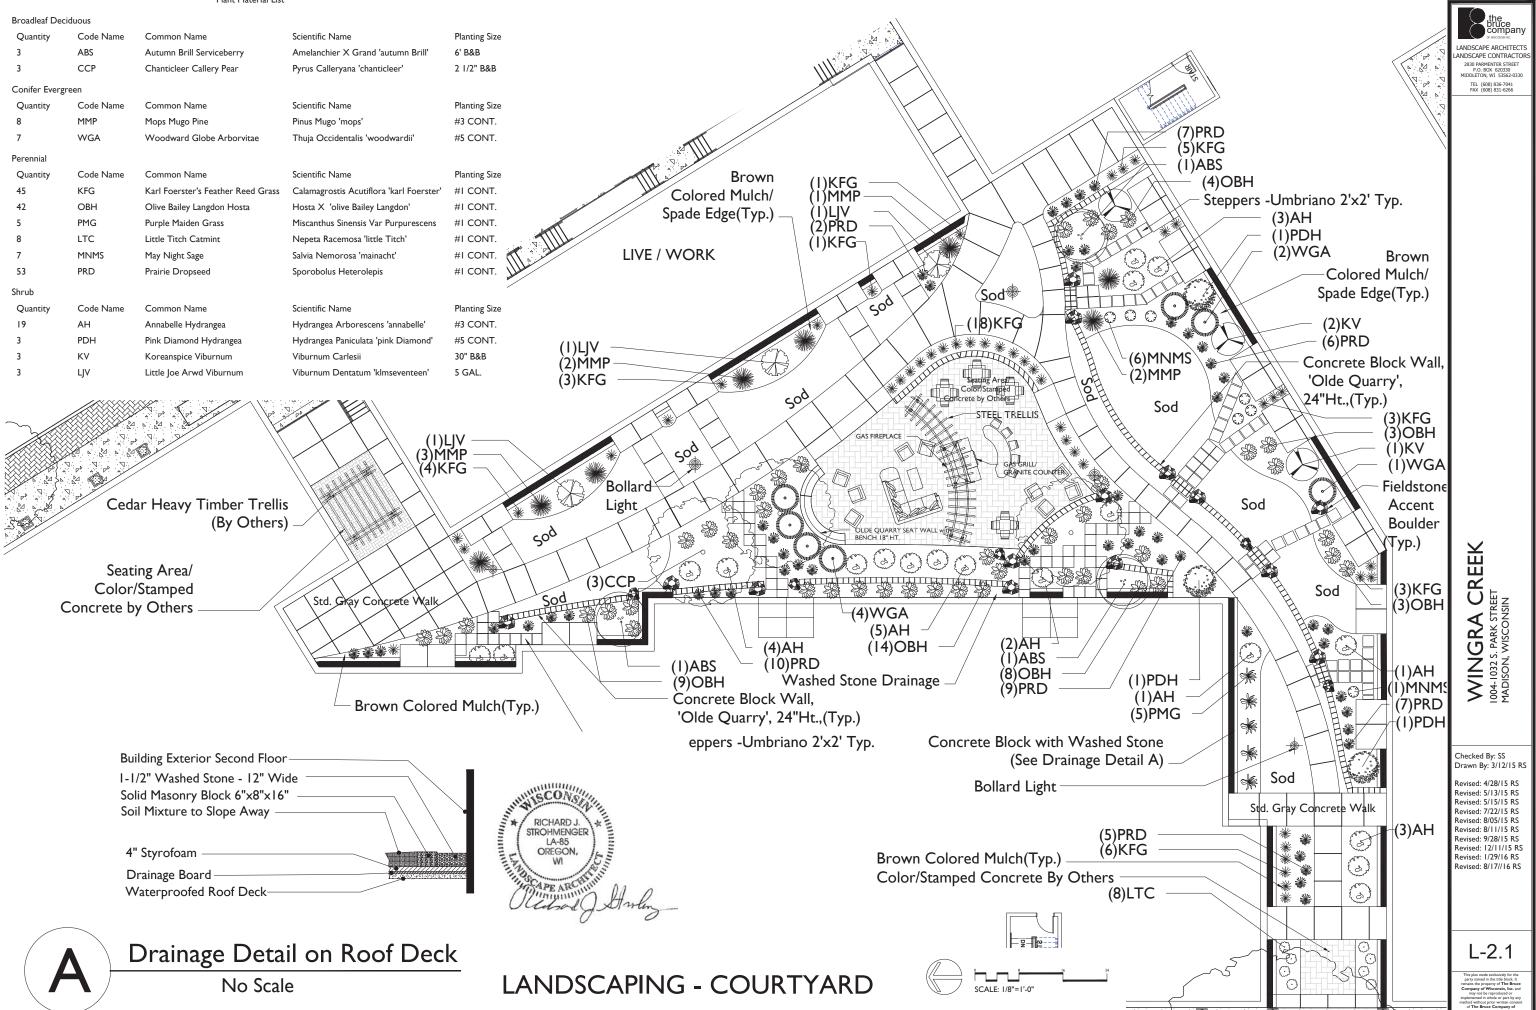

#### **Engineer:**

Vierbicher 999 Fourier Drive, Suite 201 Madison, WI 53717 608-821-3966 Contact: Joe Doyle jdoy@vierbicher.com

Landscape Design:

The Bruce Company 2830 Parmenter Street PO Box 620330 Middleton, WI 53562 608-836-7041

**Contact: Rich Strohmenger** 

rstrohmenger@brucecompany.com