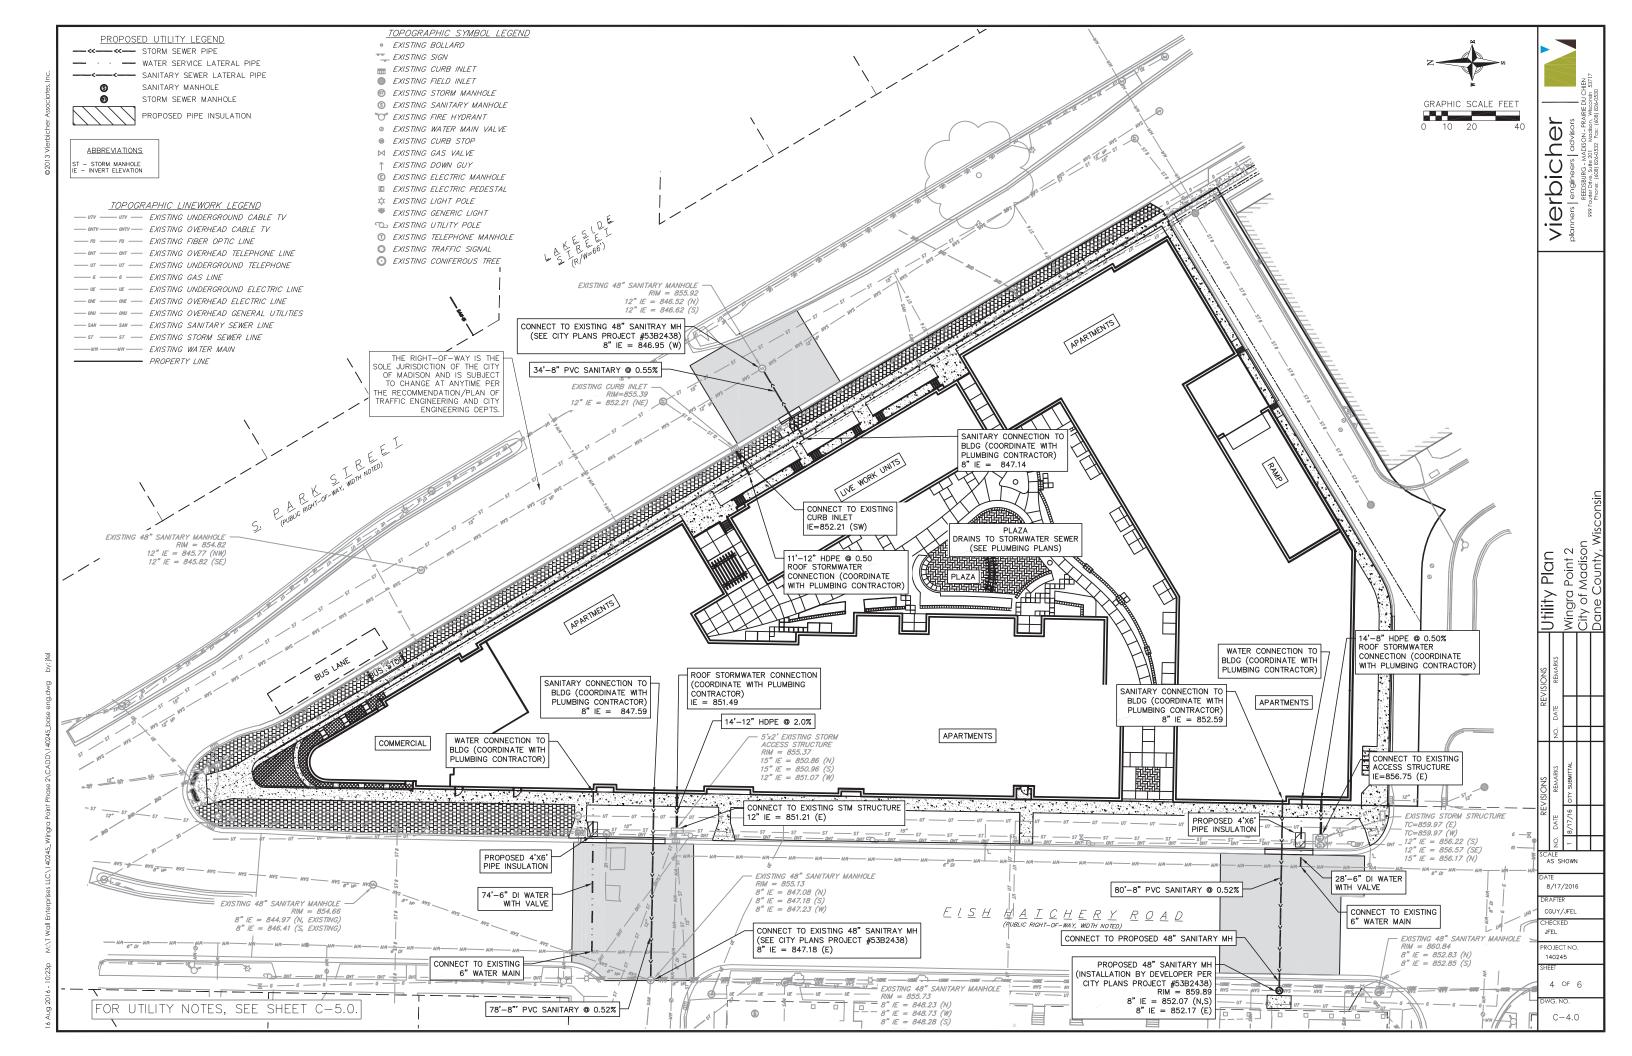

### **Project Description:**

The proposed development consists of 3 buildings of three to four stories surrounding an elevated and landscaped courtyard. The development provides a commercial space at the "wedge" of the site (corner of Park St. and Fish Hatchery Rd.), live-work spaces on Park Street and residential uses throughout the remainder of the site. Parking is below grade and the entrance is located along the South façade at the alley way between UW health and the proposed site. Residential apartments extend from the first through the fourth floors with a range of unit types available. The buildings will contain 161 apartment units, 2,854 gsf of commercial, and (5) live-work units totaling 11,301 gsf. We are providing site access via South Street (alley) from Fish Hatchery Road. Residents are encouraged to exit the site by turning Right onto South Park Street.

The UW/ Wingra Clinic plan provided a shared drive for vehicular access to the site from either Park Street or Fish Hatchery. The proposed building has access to the parking level via ramp off this shared drive. 157 heated and secured parking stalls are provided. The parking level also provides room for 72 bicycle parking stalls.