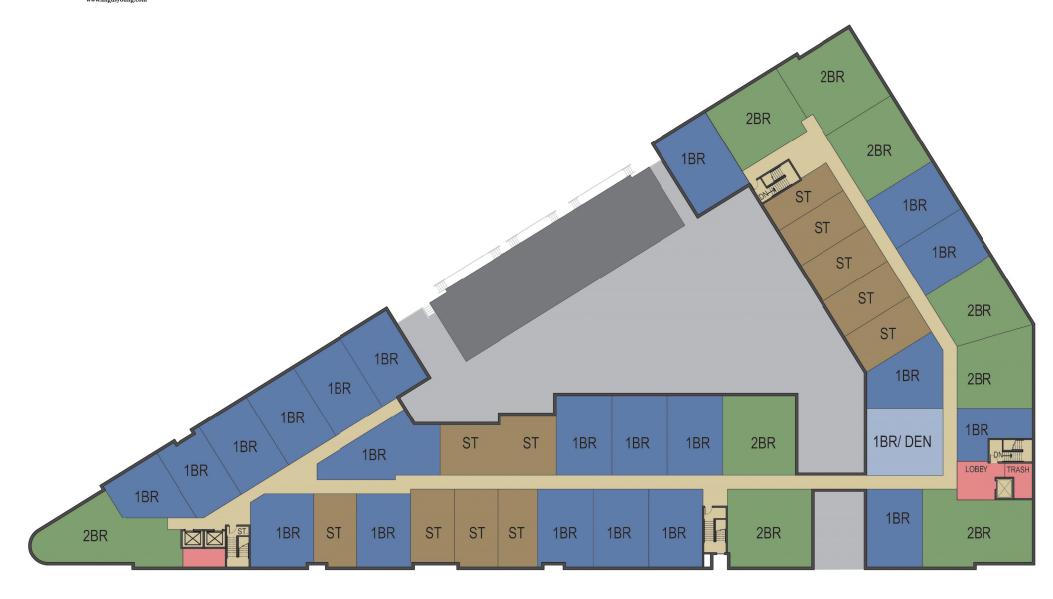

### **Project Description:**

The proposed development consists of 3 buildings of three to four stories surrounding an elevated and landscaped courtyard. The development provides a commercial space at the "wedge" of the site (corner of Park St. and Fish Hatchery Rd.), live-work spaces on Park Street and residential uses throughout the remainder of the site. Parking is below grade and the entrance is located along the South façade at the alley way between UW health and the proposed site. Residential apartments extend from the first through the fourth floors with a range of unit types available. The buildings will contain 161 apartment units, 2,854 gsf of commercial, and (5) live-work units totaling 11,301 gsf. We are providing site access via South Street (alley) from Fish Hatchery Road. Residents are encouraged to exit the site by turning Right onto South Park Street.

#### **Site Development Data:**

Densities:

Lot area 71,647 sf or 1.64 acres

Dwelling units
Lot Area/ D.U.

Density

161 units
445 sf/ unit
99.3 Units/ Acre

Lot Coverage 57,674 sf

Dwelling Unit Mix:

Live/Work: 5 Units Studio: 43 1 Bedroom: 83 2 Bedroom: 35

Total: 166, 161 non live/work

| -Balance | e i n | Creativity |  |
|----------|-------|------------|--|
|----------|-------|------------|--|

# Site Development Data (cont):

Building Height: 3-5 Stories

Floor Area Ratio:

Commercial 2,854 gsf
Live/ Work Space 11,301 gsf
Parking/ Support Spaces 58,767gsf
Residential 167,472 gsf
Gross Floor Area 240,394 gsf
Floor Area Ratio 3.35