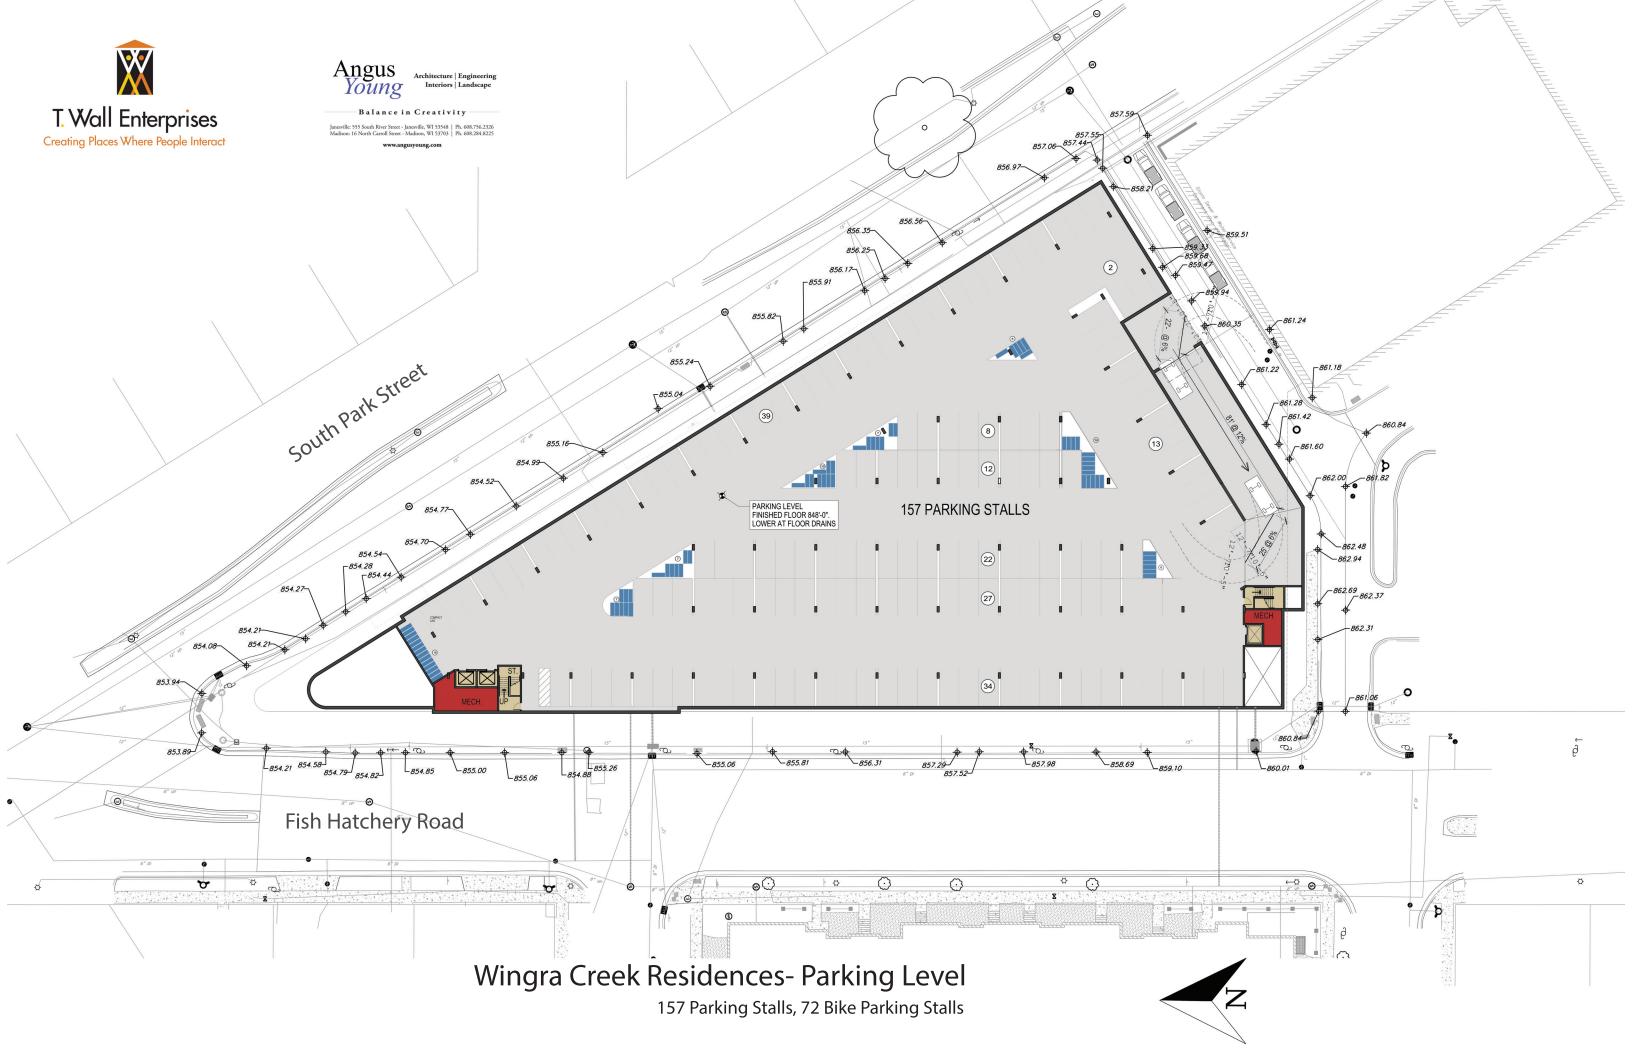

### **Project Description:**

The proposed development consists of 3 buildings of three to four stories surrounding an elevated and landscaped courtyard. The development provides a commercial space at the "wedge" of the site (corner of Park St. and Fish Hatchery Rd.), live-work spaces on Park Street and residential uses throughout the remainder of the site. Parking is below grade and the entrance is located along the South façade at the alley way between UW health and the proposed site. Residential apartments extend from the first through the fourth floors with a range of unit types available. The buildings will contain 161 apartment units, 2,854 gsf of commercial, and (5) live-work units totaling 11,301 gsf. We are providing site access via South Street (alley) from Fish Hatchery Road. Residents are encouraged to exit the site by turning Right onto South Park Street.

The UW/ Wingra Clinic plan provided a shared drive for vehicular access to the site from either Park Street or Fish Hatchery. The proposed building has access to the parking level via ramp off this shared drive. 157 heated and secured parking stalls are provided. The parking level also provides room for 72 bicycle parking stalls.

Vehicle Parking Stalls:

Lower Level 157

Bicycle parking stalls:

Parking Level 72

Thank you for your time reviewing our proposal.

Sincerely,

Jeff Davis, AIA

Architecture | Engineering Interiors | Landscape