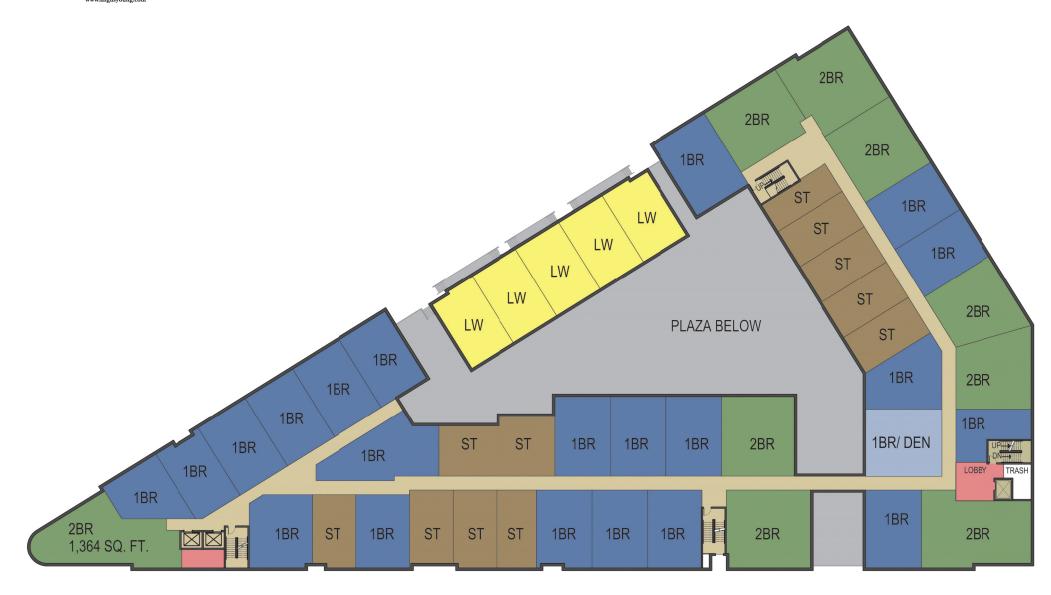

### **Project Description:**

The proposed development consists of 3 buildings of three to four stories surrounding an elevated and landscaped courtyard. The development provides a commercial space at the "wedge" of the site (corner of Park St. and Fish Hatchery Rd.), live-work spaces on Park Street and residential uses throughout the remainder of the site. Parking is below grade and the entrance is located along the South façade at the alley way between UW health and the proposed site. Residential apartments extend from the first through the fourth floors with a range of unit types available. The buildings will contain 161 apartment units, 2,854 gsf of commercial, and (5) live-work units totaling 11,301 gsf. We are providing site access via South Street (alley) from Fish Hatchery Road. Residents are encouraged to exit the site by turning Right onto South Park Street.

#### **Site Development Data:**

Densities:

Lot area 71,647 sf or 1.64 acres

Dwelling units
Lot Area/ D.U.

Density

161 units
445 sf/ unit
99.3 Units/ Acre

Lot Coverage 57,674 sf

Dwelling Unit Mix:

Live/Work: 5 Units Studio: 43 1 Bedroom: 83 2 Bedroom: 35

Total: 166, 161 non live/work

| -Balance | e i n | Creativity |  |
|----------|-------|------------|--|
|----------|-------|------------|--|

# Site Development Data (cont):

Building Height: 3-5 Stories

Floor Area Ratio:

Commercial 2,854 gsf
Live/ Work Space 11,301 gsf
Parking/ Support Spaces 58,767gsf
Residential 167,472 gsf
Gross Floor Area 240,394 gsf
Floor Area Ratio 3.35