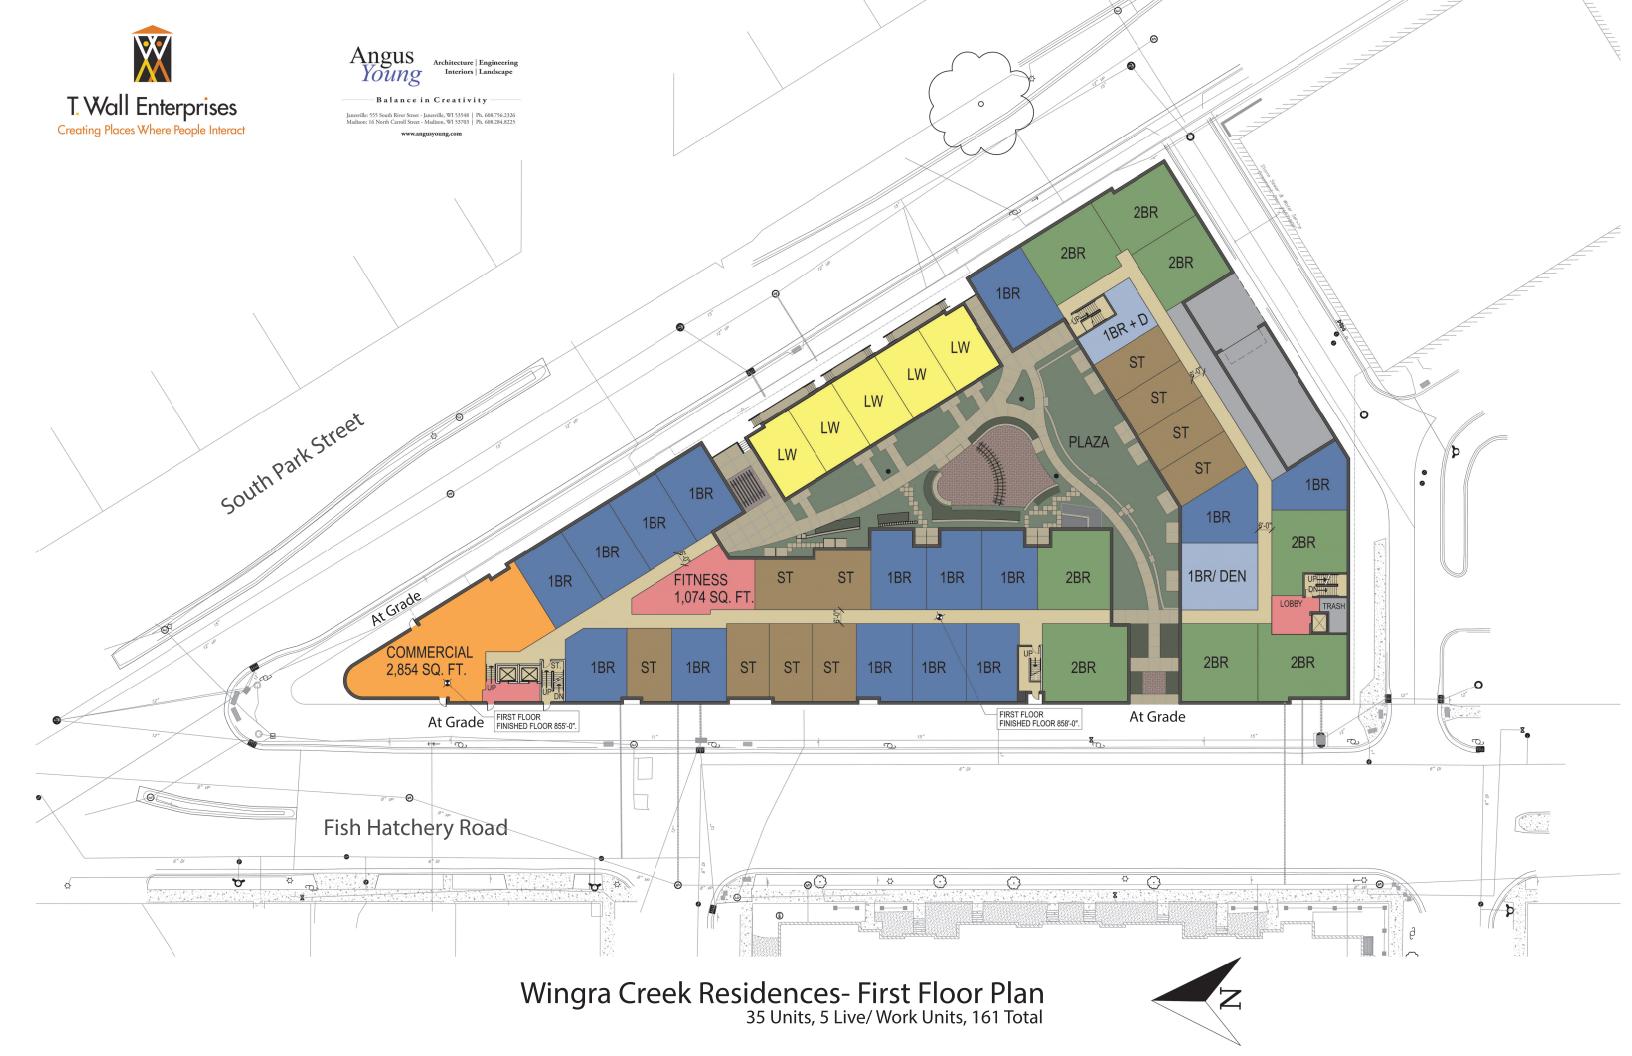

### **Project Description:**

The proposed development consists of 3 buildings of three to four stories surrounding an elevated and landscaped courtyard. The development provides a commercial space at the "wedge" of the site (corner of Park St. and Fish Hatchery Rd.), live-work spaces on Park Street and residential uses throughout the remainder of the site. Parking is below grade and the entrance is located along the South façade at the alley way between UW health and the proposed site. Residential apartments extend from the first through the fourth floors with a range of unit types available. The buildings will contain 161 apartment units, 2,854 gsf of commercial, and (5) live-work units totaling 11,301 gsf. We are providing site access via South Street (alley) from Fish Hatchery Road. Residents are encouraged to exit the site by turning Right onto South Park Street.

#### **Site Development Data:**

Densities:

Lot area 71,647 sf or 1.64 acres

Dwelling units
Lot Area/ D.U.

Density

161 units
445 sf/ unit
99.3 Units/ Acre

Lot Coverage 57,674 sf

Dwelling Unit Mix:

Live/Work: 5 Units Studio: 43 1 Bedroom: 83 2 Bedroom: 35

Total: 166, 161 non live/work

| -Balance | e i n | Creativity |  |
|----------|-------|------------|--|
|----------|-------|------------|--|

# Site Development Data (cont):

Building Height: 3-5 Stories

Floor Area Ratio:

Commercial 2,854 gsf
Live/ Work Space 11,301 gsf
Parking/ Support Spaces 58,767gsf
Residential 167,472 gsf
Gross Floor Area 240,394 gsf
Floor Area Ratio 3.35