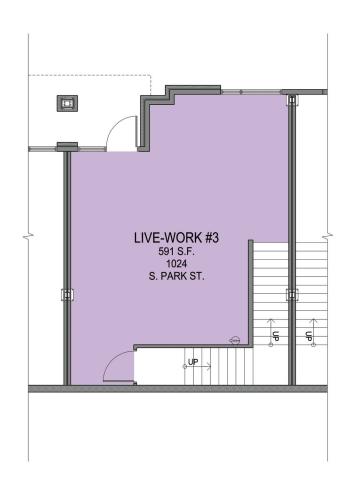

# WINGRA CREEK RESIDENCES PARK STREET, FISH HATCHERY AND SOUTH STREET UNIT LAYOUTS

LIVE-WORK UNIT: 1ST FLOOR LIVE-WORK UNIT: 2ND FLOOR LIVE-WORK UNIT: 3RD FLOOR

Janesville: 555 South River Street - Janesville, WI 53548 | Ph. 608.756.2326 Madison: 16 North Carroll Street - Madison, WI 53703 | Ph. 608.284.8225

Live/Work: 5 Units Studio: 43 1 Bedroom: 83 2 Bedroom: 35

Total: 166, 161 non live/work

| -Balance | e i n | Creativity |  |
|----------|-------|------------|--|
|----------|-------|------------|--|