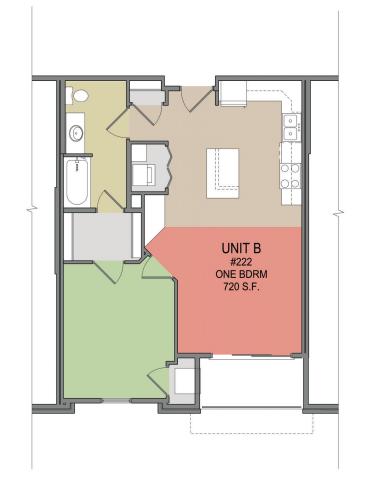

# WINGRA CREEK RESIDENCES PARK STREET, FISH HATCHERY AND SOUTH STREET UNIT LAYOUTS

Janesville: 555 South River Street - Janesville, WI 53548 | Ph. 608.756.2326 Madison: 16 North Carroll Street - Madison, WI 53703 | Ph. 608.284.8225

Live/Work: 5 Units Studio: 43 1 Bedroom: 83 2 Bedroom: 35

Total: 166, 161 non live/work

| -Balance | e i n | Creativity |  |
|----------|-------|------------|--|
|----------|-------|------------|--|