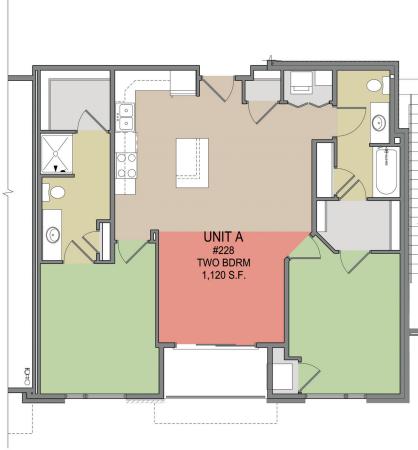

# WINGRA CREEK RESIDENCES PARK STREET, FISH HATCHERY AND SOUTH STREET UNIT LAYOUTS

Janesville: 555 South River Street - Janesville, WI 53548 | Ph. 608.756.2326 Madison: 16 North Carroll Street - Madison, WI 53703 | Ph. 608.284.8225

Live/Work: 5 Units Studio: 43 1 Bedroom: 83 2 Bedroom: 35

Total: 166, 161 non live/work

| -Balance | e i n | Creativity |  |
|----------|-------|------------|--|
|----------|-------|------------|--|