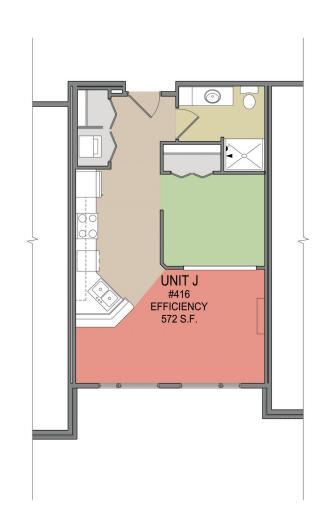

# WINGRA CREEK RESIDENCES PARK STREET, FISH HATCHERY AND SOUTH STREET UNIT LAYOUTS

Janesville: 555 South River Street - Janesville, WI 53548 | Ph. 608.756.2326 Madison: 16 North Carroll Street - Madison, WI 53703 | Ph. 608.284.8225

# WINGRA CREEK RESIDENCES PARK STREET, FISH HATCHERY AND SOUTH STREET UNIT LAYOUTS

LIVE-WORK UNIT: 1ST FLOOR LIVE-WORK UNIT: 2ND FLOOR LIVE-WORK UNIT: 3RD FLOOR

Janesville: 555 South River Street - Janesville, WI 53548 | Ph. 608.756.2326 Madison: 16 North Carroll Street - Madison, WI 53703 | Ph. 608.284.8225