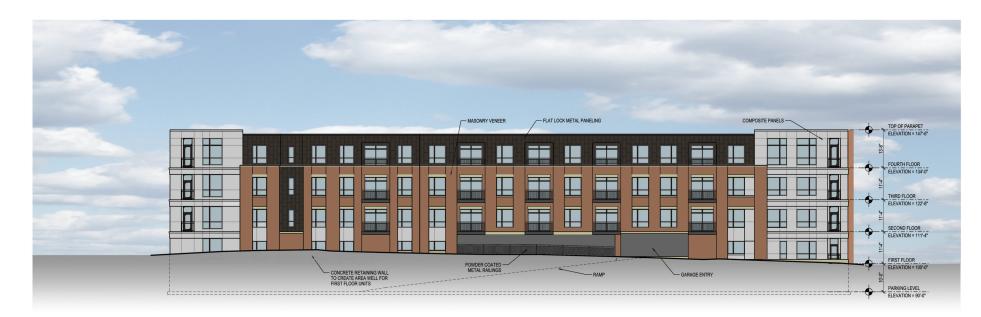

WINGRA CREEK RESIDENCES
PARK STREET, FISH HATCHERY
AND SOUTH STREET ELEVATIONS

SOUTH ELEVATION (ALLEY WAY)

SCALE 1/16" = 1'-0"

CORPORE PRESS

THE LOCA META, THE CONTROL PRESS

THE LOCA META, THE CONTRO

EAST ELEVATION (PARK STREET)

SCALE 1/16" = 1'-0"