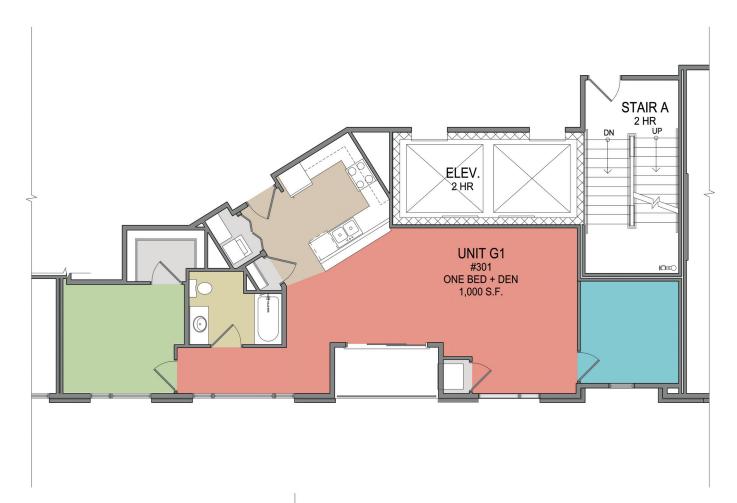

# WINGRA CREEK RESIDENCES PARK STREET, FISH HATCHERY AND SOUTH STREET UNIT LAYOUTS

Janesville: 555 South River Street - Janesville, WI 53548 | Ph. 608.756.2326 Madison: 16 North Carroll Street - Madison, WI 53703 | Ph. 608.284.8225

# WINGRA CREEK RESIDENCES PARK STREET, FISH HATCHERY AND SOUTH STREET UNIT LAYOUTS

LIVE-WORK UNIT: 1ST FLOOR LIVE-WORK UNIT: 2ND FLOOR LIVE-WORK UNIT: 3RD FLOOR

Janesville: 555 South River Street - Janesville, WI 53548 | Ph. 608.756.2326 Madison: 16 North Carroll Street - Madison, WI 53703 | Ph. 608.284.8225