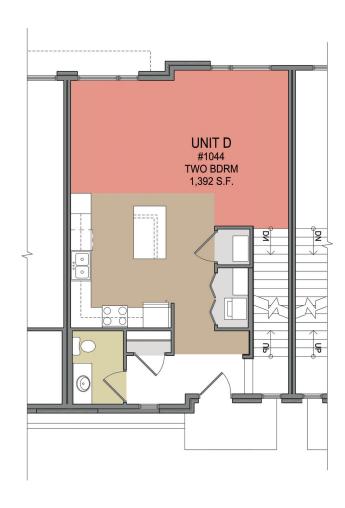

# WINGRA CREEK RESIDENCES PARK STREET, FISH HATCHERY AND SOUTH STREET UNIT LAYOUTS

Janesville: 555 South River Street - Janesville, WI 53548 | Ph. 608.756.2326 Madison: 16 North Carroll Street - Madison, WI 53703 | Ph. 608.284.8225

Live/Work: 5 Units Studio: 43 1 Bedroom: 83 2 Bedroom: 35

Total: 166, 161 non live/work

| -Balance | e i n | Creativity |  |
|----------|-------|------------|--|
|----------|-------|------------|--|