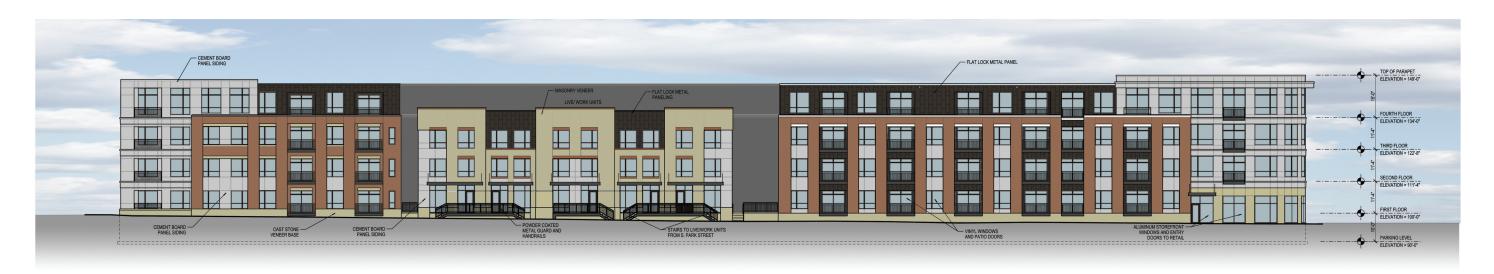

WINGRA CREEK RESIDENCES
PARK STREET, FISH HATCHERY
AND SOUTH STREET ELEVATIONS

SOUTH ELEVATION (ALLEY WAY)

SCALE 1/16" = 1'-0"

CORPORE PRESS

THE LOCA META, THE CONTROL PRESS

THE LOCA META, THE CONTRO

EAST ELEVATION (PARK STREET)

SCALE 1/16" = 1'-0"