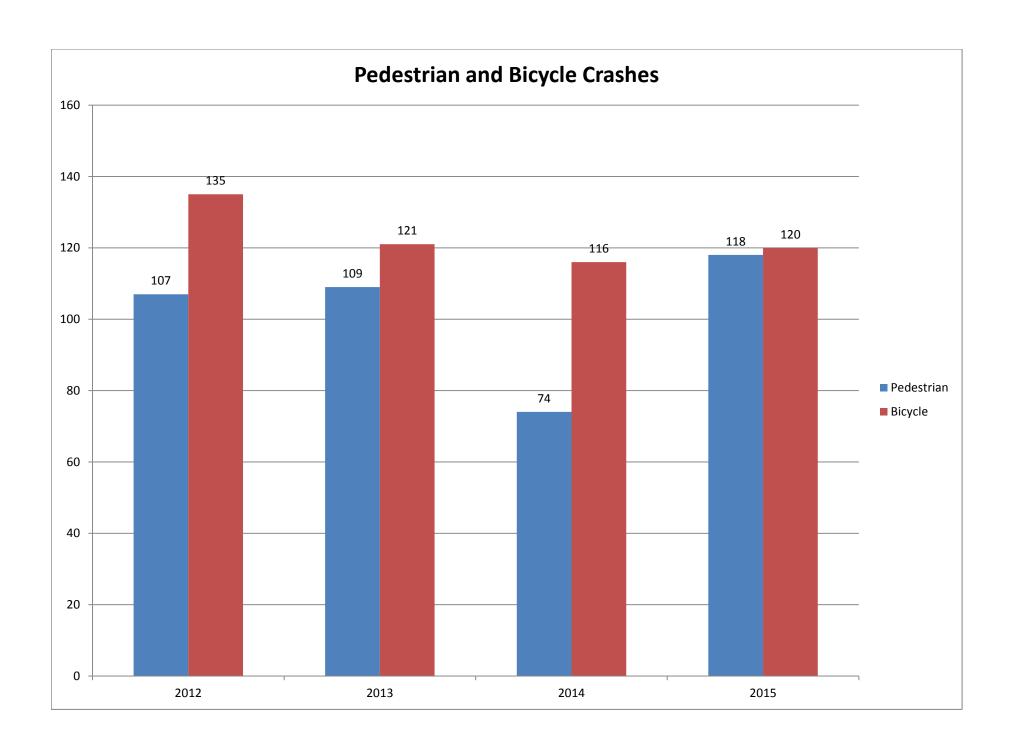

|            | 2012 | 2013 | 2014 | 2015 | 2016 | Total |
|------------|------|------|------|------|------|-------|
| Pedestrian | 107  | 109  | 74   | 118  | 42   | 450   |
| Bicycle    | 135  | 121  | 116  | 120  | 37   | 529   |