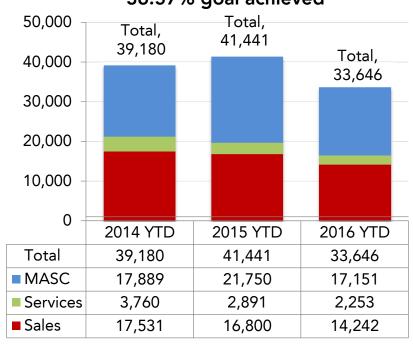

# 2016 TOTAL CONTRACTED ROOM NIGHTS FOR GMCVB & MASC

This chart reflects room nights contracted for all GMCVB and MASC confirmed events.

The GMCVB has an overall total goal for room nights, with each department, which includes MASC, also having internal goals.

GMCVB and MASC reports room night sales for organization-related sales only.

This report does not reflect room nights for groups GMCVB and MASC services.