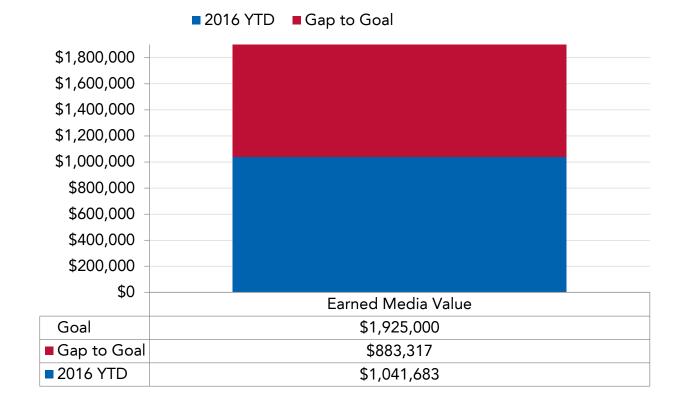

## PERFORMANCE REPORT: Q2 2016

Through the second quarter of 2016 the Greater Madison Convention & Visitors Bureau (GMCVB) and Madison Area Sports Commission (MASC) achieved the following:

- Contracted for 80 future events that are expected to generate \$20.5 million in direct spending (economic impact) in our communities.
- Generated \$259,313 in contract revenue for Monona Terrace, 33% of goal.
- Year to date earned media totals \$1.4 million