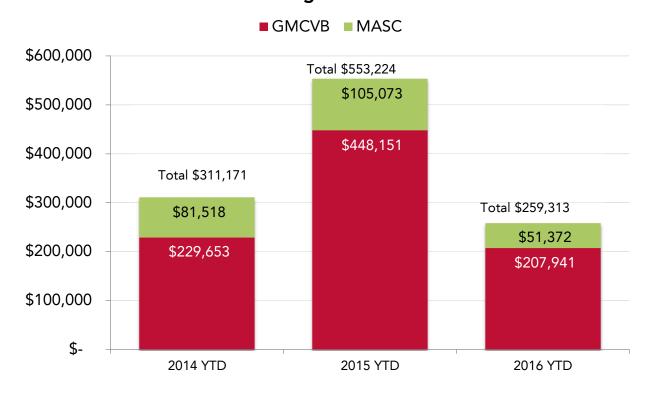

## PERFORMANCE REPORT: Q2 2016

Through the second quarter of 2016 the Greater Madison Convention & Visitors Bureau (GMCVB) and Madison Area Sports Commission (MASC) achieved the following:

- Contracted for 80 future events that are expected to generate \$20.5 million in direct spending (economic impact) in our communities.
- Generated \$259,313 in contract revenue for Monona Terrace, 33% of goal.
- Year to date earned media totals \$1.4 million

# GMCVB & MASC CONTRACT REVENUE GENERATED

### Monona Terrace Contract Revenue Goal: \$785,000 33.03% goal achieved