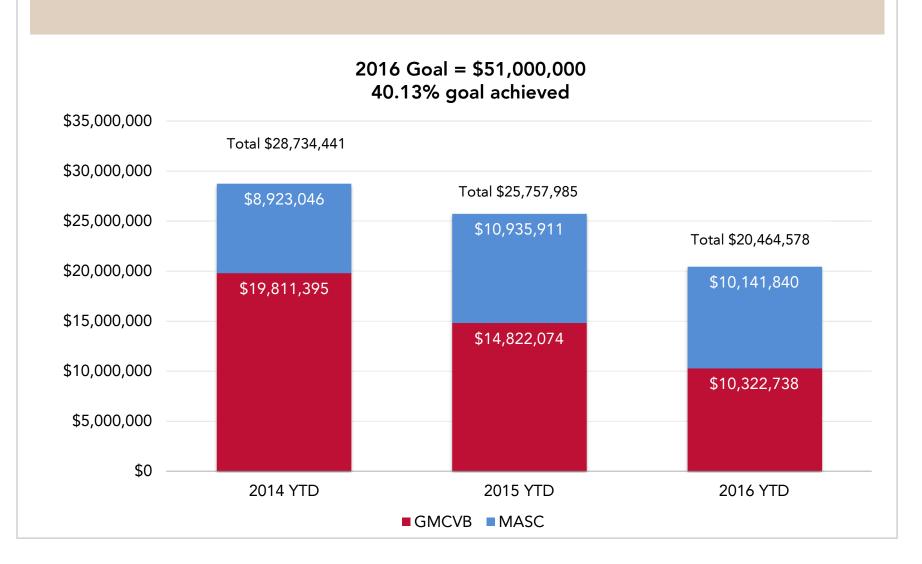

ct revenue for Monona Terrace, 33% of goal.
- Year to date earned media totals \$1.4 million

We continued to pursue several strategic initiatives during the first quarter:

- Destination Visioning initiative to identify future vision for greater Madison: continued workshops and refinement of destination vision. Next activities relate to CVB vision and strategies.
- Engaged in the product development conversations for a downtown Madison convention hotel (Judge Doyle Square)
- Participated in the Alliant Energy Center Feasibility Study task force
- Engaged in Truax support group, Badger Air Community Council

For additional information about materials in this report please contact Diane Morgenthaler, EVP at morgenthaler@visitmadison.com



## GMCVB & MASC DIRECT SPENDING FOR FUTURE EVENTS



# GMCVB & MASC CONTRACT REVENUE GENERATED

### Monona Terrace Contract Revenue Goal: \$785,000 33.03% goal achieved







# 2016 TOTAL CONTRACTED ROOM NIGHTS FOR GMCVB & MASC





This chart reflects room nights contracted for all GMCVB and MASC confirmed events.

The GMCVB has an overall total goal for room nights, with each department, which includes MASC, also having internal goals.

GMCVB and MASC reports room night sales for organization-related sales only.

This report does not reflect room nights for groups GMCVB and MASC services.

## 2016 GMCVB & MASC LEAD PRODUCTION



Note: AEC leads do not include Call-in leads. Please see appendix for AEC lead details. Leads can be for more than one facility.

## SALES ACTIVITIES

### Strategic Sales Activities - June/July 2016

Association