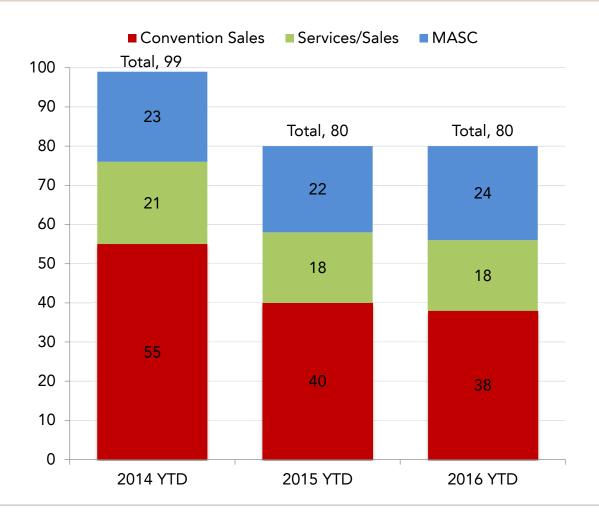

# 2016 TOTAL CONTRACTED ROOM NIGHTS FOR GMCVB & MASC

This chart reflects room nights contracted for all GMCVB and MASC confirmed events.

The GMCVB has an overall total goal for room nights, with each department, which includes MASC, also having internal goals.

GMCVB and MASC reports room night sales for organization-related sales only.

This report does not reflect room nights for groups GMCVB and MASC services.